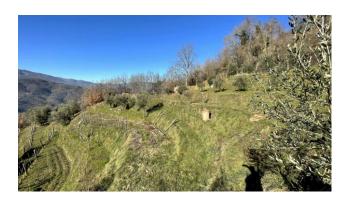

Suitable both as a small main residence or as a second holiday home to relax in a village surrounded by the greenery and tranquility of the Garfagnana hills.

To accompany the house, a plot of land of approximately 4,000 m2 is also sold. completely fenced at about 250 meters. This land is terraced and there are approximately 120 vines and 40 olive trees. Access only with small 4x4 cars.

The property is located in a very panoramic position, it is on three floors with a useful surface area of approximately 90 square meters and free on all four sides.

The house is accessed from the municipal car park, about 50/60 m away, from the town streets to the small side garden, which if renovated could become a private car park, but only for small cars.