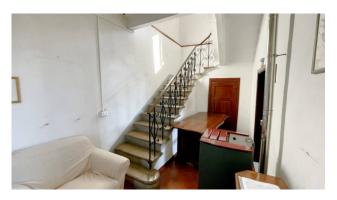

On the ground floor, there is the entrance from via Santa Croce, the old and characteristic stone stairs that lead to the first floor, a storage room under the stairs, a kitchen with fireplace and a dining room/living room. From the windows you can enjoy an incomparable view of the valley below where the Serchio river flows.

Going up to the first floor we find a hallway, two bedrooms and a bathroom with a small terrace.

In the basement, with access only from the outside, we have a very characteristic cellar made up of two rooms.