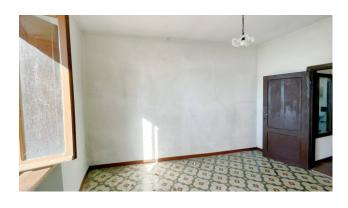

Going up to the first floor we find a hallway, two bedrooms and a bathroom with a small terrace.

In the basement, with access only from the outside, we have a very characteristic cellar made up of two rooms.

The house is habitable but requires the construction of the heating system and some small ordinary maintenance work.

Among the main features, the property retains many original elements, such as terracotta floors and ceilings with chestnut wood