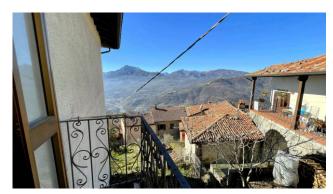

The property is located in a very panoramic position, it is on three floors with a useful surface area of approximately 90 square meters and free on all four sides.

The house is accessed from the municipal car park, about 50/60 m away, from the town streets to the small side garden, which if renovated could become a private car park, but only for small cars.

On the ground floor, there is the entrance from via Santa Croce, the old and characteristic stone stairs that lead to the first floor, a storage room under the stairs, a kitchen with fireplace and a dining room/living room. From the windows you can enjoy an incomparable view of the valley below where the Serchio river flows.

beams. The balcony on the first floor gives the opportunity to fully enjoy the surrounding views.

The property offers an interesting opportunity for those looking for a home in the evocative context of the historic center of Treppignana with the possibility of further customizing it according to their needs.

Suitable both as a small main residence or as a second holiday home to relax in a village surrounded by the greenery and tranquility of the Garfagnana hills.

To accompany the house, a plot of land of approximately 4,000 m2 is also sold. completely fenced at about 250 meters. This land is terraced and there are approximately 120 vines and 40 olive trees. Access only with small 4x4 cars.