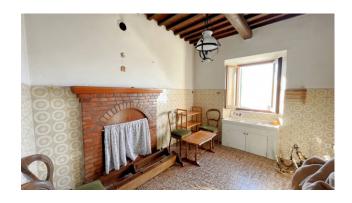

On the ground floor, there is the entrance from via Santa Croce, the old and characteristic stone stairs that lead to the first floor, a storage room under the stairs, a kitchen with fireplace and a dining room/living room. From the windows you can enjoy an incomparable view of the valley below where the Serchio river flows.

The house is habitable but requires the construction of the heating system and some small ordinary maintenance work.

Among the main features, the property retains many original elements, such as terracotta floors and ceilings with chestnut wood

beams. The balcony on the first floor gives the opportunity to fully enjoy the surrounding views.

The property offers an interesting opportunity for those looking for a home in the evocative context of the historic center of Treppignana with the possibility of further customizing it according to their needs.