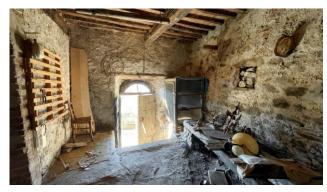

On the ground floor, there is the entrance from via Santa Croce, the old and characteristic stone stairs that lead to the first floor, a storage room under the stairs, a kitchen with fireplace and a dining room/living room. From the windows you can enjoy an incomparable view of the valley below where the Serchio river flows.

The house is habitable but requires the construction of the heating system and some small ordinary maintenance work.

Among the main features, the property retains many original elements, such as terracotta floors and ceilings with chestnut wood