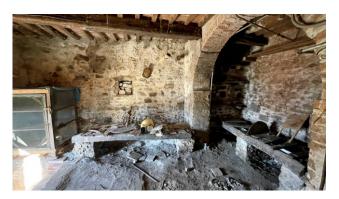

Going up to the first floor we find a hallway, two bedrooms and a bathroom with a small terrace.

In the basement, with access only from the outside, we have a very characteristic cellar made up of two rooms.