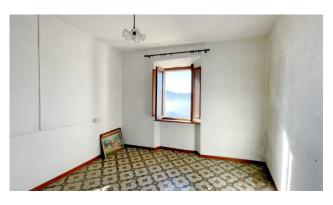

On the ground floor, there is the entrance from via Santa Croce, the old and characteristic stone stairs that lead to the first floor, a storage room under the stairs, a kitchen with fireplace and a dining room/living room. From the windows you can enjoy an incomparable view of the valley below where the Serchio river flows.

The house is habitable but requires the construction of the heating system and some small ordinary maintenance work.

Among the main features, the property retains many original elements, such as terracotta floors and ceilings with chestnut wood