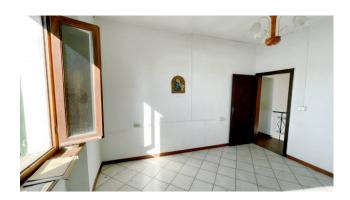

On the ground floor, there is the entrance from via Santa Croce, the old and characteristic stone stairs that lead to the first floor, a storage room under the stairs, a kitchen with fireplace and a dining room/living room. From the windows you can enjoy an incomparable view of the valley below where the Serchio river flows.

Going up to the first floor we find a hallway, two bedrooms and a bathroom with a small terrace.

In the basement, with access only from the outside, we have a very characteristic cellar made up of two rooms.