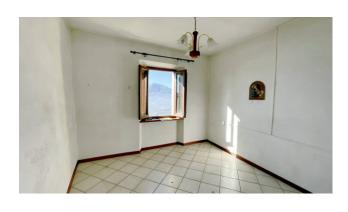

On the ground floor, there is the entrance from via Santa Croce, the old and characteristic stone stairs that lead to the first floor, a storage room under the stairs, a kitchen with fireplace and a dining room/living room. From the windows you can enjoy an incomparable view of the valley below where the Serchio river flows.

beams. The balcony on the first floor gives the opportunity to fully enjoy the surrounding views.

The property offers an interesting opportunity for those looking for a home in the evocative context of the historic center of Treppignana with the possibility of further customizing it according to their needs.