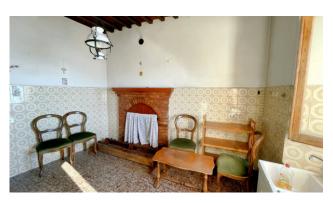

On the ground floor, there is the entrance from via Santa Croce, the old and characteristic stone stairs that lead to the first floor, a storage room under the stairs, a kitchen with fireplace and a dining room/living room. From the windows you can enjoy an incomparable view of the valley below where the Serchio river flows.

The house is habitable but requires the construction of the heating system and some small ordinary maintenance work.

Among the main features, the property retains many original elements, such as terracotta floors and ceilings with chestnut wood

beams. The balcony on the first floor gives the opportunity to fully enjoy the surrounding views.

The property offers an interesting opportunity for those looking for a home in the evocative context of the historic center of Treppignana with the possibility of further customizing it according to their needs.