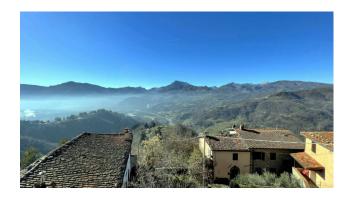

The property is located in a very panoramic position, it is on three floors with a useful surface area of approximately 90 square meters and free on all four sides.

The house is accessed from the municipal car park, about 50/60 m away, from the town streets to the small side garden, which if renovated could become a private car park, but only for small cars.

On the ground floor, there is the entrance from via Santa Croce, the old and characteristic stone stairs that lead to the first floor, a storage room under the stairs, a kitchen with fireplace and a dining room/living room. From the windows you can enjoy an incomparable view of the valley below where the Serchio river flows.

Suitable both as a small main residence or as a second holiday home to relax in a village surrounded by the greenery and tranquility of the Garfagnana hills.

To accompany the house, a plot of land of approximately 4,000 m2 is also sold. completely fenced at about 250 meters. This land is terraced and there are approximately 120 vines and 40 olive trees. Access only with small 4x4 cars.