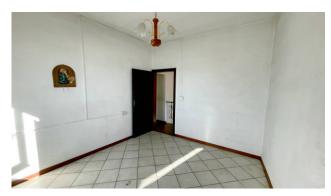

Going up to the first floor we find a hallway, two bedrooms and a bathroom with a small terrace.

In the basement, with access only from the outside, we have a very characteristic cellar made up of two rooms.

The house is habitable but requires the construction of the heating system and some small ordinary maintenance work.

Among the main features, the property retains many original elements, such as terracotta floors and ceilings with chestnut wood