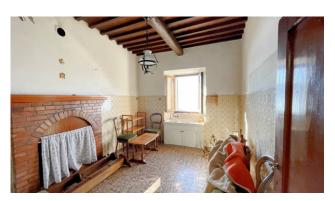

On the ground floor, there is the entrance from via Santa Croce, the old and characteristic stone stairs that lead to the first floor, a storage room under the stairs, a kitchen with fireplace and a dining room/living room. From the windows you can enjoy an incomparable view of the valley below where the Serchio river flows.

The house is habitable but requires the construction of the heating system and some small ordinary maintenance work.

Among the main features, the property retains many original elements, such as terracotta floors and ceilings with chestnut wood

beams. The balcony on the first floor gives the opportunity to fully enjoy the surrounding views.

The property offers an interesting opportunity for those looking for a home in the evocative context of the historic center of Treppignana with the possibility of further customizing it according to their needs.