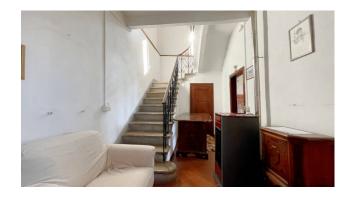

On the ground floor, there is the entrance from via Santa Croce, the old and characteristic stone stairs that lead to the first floor, a storage room under the stairs, a kitchen with fireplace and a dining room/living room. From the windows you can enjoy an incomparable view of the valley below where the Serchio river flows.

Going up to the first floor we find a hallway, two bedrooms and a bathroom with a small terrace.

In the basement, with access only from the outside, we have a very characteristic cellar made up of two rooms.