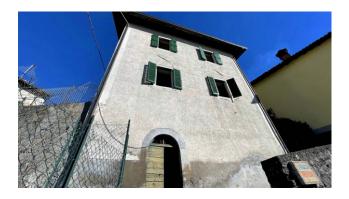

The property is located in a very panoramic position, it is on three floors with a useful surface area of approximately 90 square meters and free on all four sides.

The house is accessed from the municipal car park, about 50/60 m away, from the town streets to the small side garden, which if renovated could become a private car park, but only for small cars.

On the ground floor, there is the entrance from via Santa Croce, the old and characteristic stone stairs that lead to the first floor, a storage room under the stairs, a kitchen with fireplace and a dining room/living room. From the windows you can enjoy an incomparable view of the valley below where the Serchio river flows.

The house is habitable but requires the construction of the heating system and some small ordinary maintenance work.

Among the main features, the property retains many original elements, such as terracotta floors and ceilings with chestnut wood