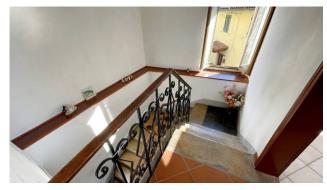

On the ground floor, there is the entrance from via Santa Croce, the old and characteristic stone stairs that lead to the first floor, a storage room under the stairs, a kitchen with fireplace and a dining room/living room. From the windows you can enjoy an incomparable view of the valley below where the Serchio river flows.

Going up to the first floor we find a hallway, two bedrooms and a bathroom with a small terrace.

In the basement, with access only from the outside, we have a very characteristic cellar made up of two rooms.