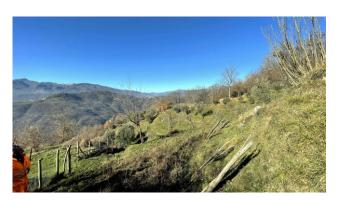

Suitable both as a small main residence or as a second holiday home to relax in a village surrounded by the greenery and tranquility of the Garfagnana hills.

To accompany the house, a plot of land of approximately 4,000 m2 is also sold. completely fenced at about 250 meters. This land is terraced and there are approximately 120 vines and 40 olive trees. Access only with small 4x4 cars.

The property is located in a very panoramic position, it is on three floors with a useful surface area of approximately 90 square meters and free on all four sides.

The house is accessed from the municipal car park, about 50/60 m away, from the town streets to the small side garden, which if renovated could become a private car park, but only for small cars.