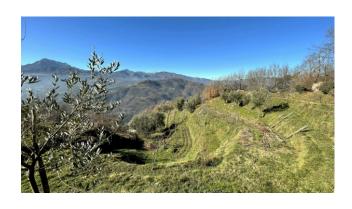

Suitable both as a small main residence or as a second holiday home to relax in a village surrounded by the greenery and tranquility of the Garfagnana hills.

To accompany the house, a plot of land of approximately 4,000 m2 is also sold. completely fenced at about 250 meters. This land is terraced and there are approximately 120 vines and 40 olive trees. Access only with small 4x4 cars.

The property is located in a very panoramic position, it is on three floors with a useful surface area of approximately 90 square meters and free on all four sides.

The house is accessed from the municipal car park, about 50/60 m away, from the town streets to the small side garden, which if renovated could become a private car park, but only for small cars.