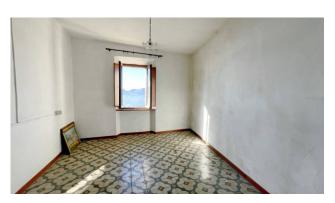

On the ground floor, there is the entrance from via Santa Croce, the old and characteristic stone stairs that lead to the first floor, a storage room under the stairs, a kitchen with fireplace and a dining room/living room. From the windows you can enjoy an incomparable view of the valley below where the Serchio river flows.

The house is habitable but requires the construction of the heating system and some small ordinary maintenance work.

Among the main features, the property retains many original elements, such as terracotta floors and ceilings with chestnut wood