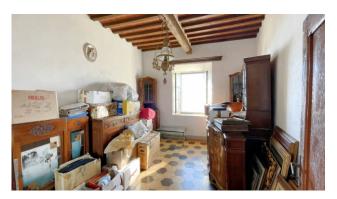

On the ground floor, there is the entrance from via Santa Croce, the old and characteristic stone stairs that lead to the first floor, a storage room under the stairs, a kitchen with fireplace and a dining room/living room. From the windows you can enjoy an incomparable view of the valley below where the Serchio river flows.

The house is habitable but requires the construction of the heating system and some small ordinary maintenance work.

Among the main features, the property retains many original elements, such as terracotta floors and ceilings with chestnut wood