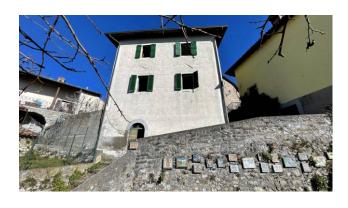

# Single House a Fosciandora Treppignana € 62.000 negotiable Ref. 2043

The property is located in a very panoramic position, it is on three floors with a useful surface area of approximately 90 square meters and free on all four sides.

The house is accessed from the municipal car park, about 50/60 m away, from the town streets to the small side garden, which if renovated could become a private car park, but only for small cars.

On the ground floor, there is the entrance from via Santa Croce, the old and characteristic stone stairs that lead to the first floor, a storage room under the stairs, a kitchen with fireplace and a dining room/living room. From the windows you can enjoy an incomparable view of the valley below where the Serchio river flows.