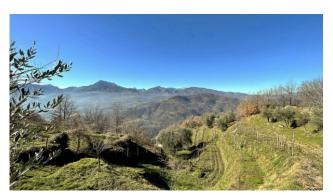

The property is located in a very panoramic position, it is on three floors with a useful surface area of approximately 90 square meters and free on all four sides.

The house is accessed from the municipal car park, about 50/60 m away, from the town streets to the small side garden, which if renovated could become a private car park, but only for small cars.

On the ground floor, there is the entrance from via Santa Croce, the old and characteristic stone stairs that lead to the first floor, a storage room under the stairs, a kitchen with fireplace and a dining room/living room. From the windows you can enjoy an incomparable view of the valley below where the Serchio river flows.