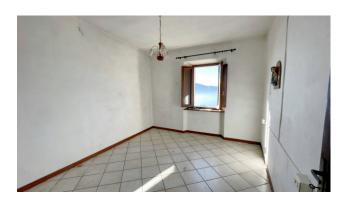

Going up to the first floor we find a hallway, two bedrooms and a bathroom with a small terrace.

In the basement, with access only from the outside, we have a very characteristic cellar made up of two rooms.

The house is habitable but requires the construction of the heating system and some small ordinary maintenance work.

Among the main features, the property retains many original elements, such as terracotta floors and ceilings with chestnut wood