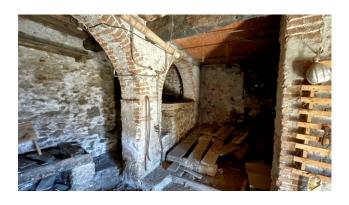

Going up to the first floor we find a hallway, two bedrooms and a bathroom with a small terrace.

In the basement, with access only from the outside, we have a very characteristic cellar made up of two rooms.

The house is habitable but requires the construction of the heating system and some small ordinary maintenance work.

Among the main features, the property retains many original elements, such as terracotta floors and ceilings with chestnut wood