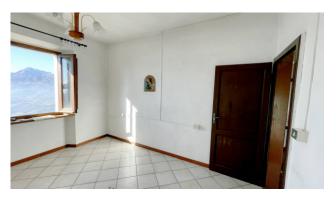

On the ground floor, there is the entrance from via Santa Croce, the old and characteristic stone stairs that lead to the first floor, a storage room under the stairs, a kitchen with fireplace and a dining room/living room. From the windows you can enjoy an incomparable view of the valley below where the Serchio river flows.

Going up to the first floor we find a hallway, two bedrooms and a bathroom with a small terrace.

In the basement, with access only from the outside, we have a very characteristic cellar made up of two rooms.

The house is habitable but requires the construction of the heating system and some small ordinary maintenance work.

Among the main features, the property retains many original elements, such as terracotta floors and ceilings with chestnut wood