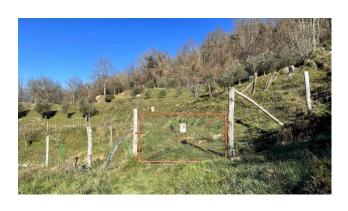

Suitable both as a small main residence or as a second holiday home to relax in a village surrounded by the greenery and tranquility of the Garfagnana hills.

To accompany the house, a plot of land of approximately 4,000 m2 is also sold. completely fenced at about 250 meters. This land is terraced and there are approximately 120 vines and 40 olive trees. Access only with small 4x4 cars.