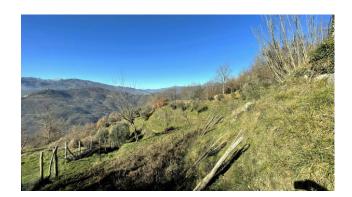

Suitable both as a small main residence or as a second holiday home to relax in a village surrounded by the greenery and tranquility of the Garfagnana hills.

To accompany the house, a plot of land of approximately 4,000 m2 is also sold. completely fenced at about 250 meters. This land is terraced and there are approximately 120 vines and 40 olive trees. Access only with small 4x4 cars.

The property is located in a very panoramic position, it is on three floors with a useful surface area of approximately 90 square meters and free on all four sides.

The house is accessed from the municipal car park, about 50/60 m away, from the town streets to the small side garden, which if renovated could become a private car park, but only for small cars.