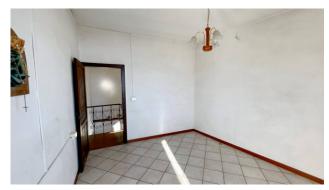

Going up to the first floor we find a hallway, two bedrooms and a bathroom with a small terrace.

In the basement, with access only from the outside, we have a very characteristic cellar made up of two rooms.

The house is habitable but requires the construction of the heating system and some small ordinary maintenance work.

Among the main features, the property retains many original elements, such as terracotta floors and ceilings with chestnut wood