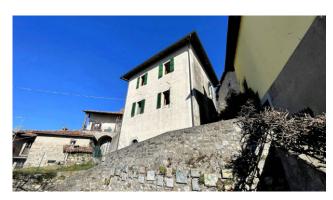

# Single House a Fosciandora Treppignana € 62.000 negotiable Ref. 2043

# 120 sq.m | Bathrooms: 1 | Bedrooms: 2 | Rooms: 4

For sale Detached village house called "CASA LA QUIETE" in the medieval historic center of Treppignana, in Fosciandora, in the Province of Lucca.

Treppignana is a very ancient village in the municipality of Fosciandora, founded before the year 1000, towards the end of the 8th century. It is a town made up of only about twenty houses and located on a hill, from afar it appears like a medieval stronghold in the mountains

The property is located in a very panoramic position, it is on three floors with a useful surface area of approximately 90 square meters and free on all four sides.

The house is accessed from the municipal car park, about 50/60 m away, from the town streets to the small side garden, which if renovated could become a private car park, but only for small cars.

On the ground floor, there is the entrance from via Santa Croce, the old and characteristic stone stairs that lead to the first floor, a storage room under the stairs, a kitchen with fireplace and a dining room/living room. From the windows you can enjoy an incomparable view of the valley below where the Serchio river flows.