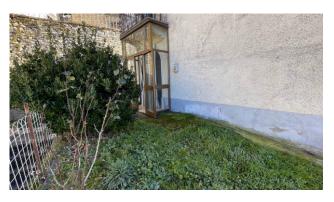

The property is located in a very panoramic position, it is on three floors with a useful surface area of approximately 90 square meters and free on all four sides.

The house is accessed from the municipal car park, about 50/60 m away, from the town streets to the small side garden, which if renovated could become a private car park, but only for small cars.

The house is habitable but requires the construction of the heating system and some small ordinary maintenance work.

Among the main features, the property retains many original elements, such as terracotta floors and ceilings with chestnut wood