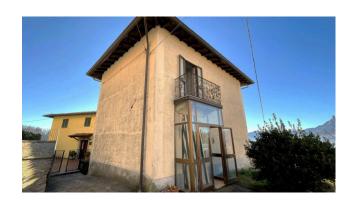

# Single House a Fosciandora Treppignana € 62.000 negotiable Ref. 2043

The property is located in a very panoramic position, it is on three floors with a useful surface area of approximately 90 square meters and free on all four sides.

The house is accessed from the municipal car park, about 50/60 m away, from the town streets to the small side garden, which if renovated could become a private car park, but only for small cars.