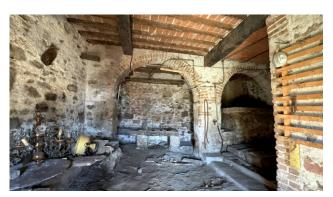

Going up to the first floor we find a hallway, two bedrooms and a bathroom with a small terrace.

In the basement, with access only from the outside, we have a very characteristic cellar made up of two rooms.

The house is habitable but requires the construction of the heating system and some small ordinary maintenance work.

Among the main features, the property retains many original elements, such as terracotta floors and ceilings with chestnut wood