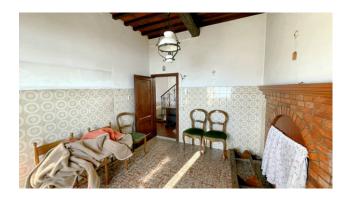

On the ground floor, there is the entrance from via Santa Croce, the old and characteristic stone stairs that lead to the first floor, a storage room under the stairs, a kitchen with fireplace and a dining room/living room. From the windows you can enjoy an incomparable view of the valley below where the Serchio river flows.

Going up to the first floor we find a hallway, two bedrooms and a bathroom with a small terrace.

In the basement, with access only from the outside, we have a very characteristic cellar made up of two rooms.

The house is habitable but requires the construction of the heating system and some small ordinary maintenance work.

Among the main features, the property retains many original elements, such as terracotta floors and ceilings with chestnut wood