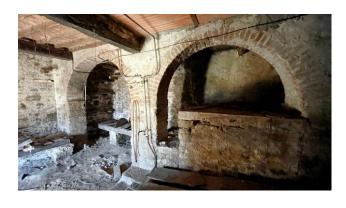

Going up to the first floor we find a hallway, two bedrooms and a bathroom with a small terrace.

In the basement, with access only from the outside, we have a very characteristic cellar made up of two rooms.