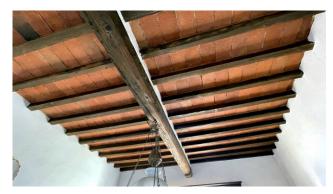

The house is habitable but requires the construction of the heating system and some small ordinary maintenance work.

Among the main features, the property retains many original elements, such as terracotta floors and ceilings with chestnut wood

beams. The balcony on the first floor gives the opportunity to fully enjoy the surrounding views.

The property offers an interesting opportunity for those looking for a home in the evocative context of the historic center of Treppignana with the possibility of further customizing it according to their needs.