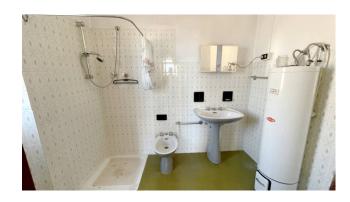

Going up to the first floor we find a hallway, two bedrooms and a bathroom with a small terrace.

In the basement, with access only from the outside, we have a very characteristic cellar made up of two rooms.