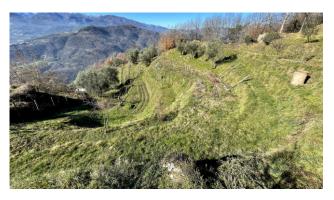

Suitable both as a small main residence or as a second holiday home to relax in a village surrounded by the greenery and tranquility of the Garfagnana hills.

To accompany the house, a plot of land of approximately 4,000 m2 is also sold. completely fenced at about 250 meters. This land is terraced and there are approximately 120 vines and 40 olive trees. Access only with small 4x4 cars.

The property is located in a very panoramic position, it is on three floors with a useful surface area of approximately 90 square meters and free on all four sides.

The house is accessed from the municipal car park, about 50/60 m away, from the town streets to the small side garden, which if renovated could become a private car park, but only for small cars.