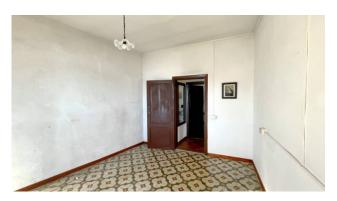

Going up to the first floor we find a hallway, two bedrooms and a bathroom with a small terrace.

In the basement, with access only from the outside, we have a very characteristic cellar made up of two rooms.

The house is habitable but requires the construction of the heating system and some small ordinary maintenance work.

Among the main features, the property retains many original elements, such as terracotta floors and ceilings with chestnut wood