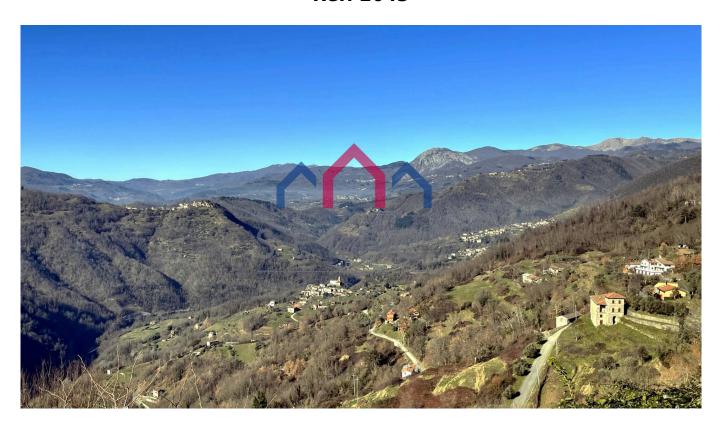

# 120 sq.m | Bathrooms: 1 | Bedrooms: 2 | Rooms: 4

For sale Detached village house called "CASA LA QUIETE" in the medieval historic center of Treppignana, in Fosciandora, in the Province of Lucca.

Treppignana is a very ancient village in the municipality of Fosciandora, founded before the year 1000, towards the end of the 8th century. It is a town made up of only about twenty houses and located on a hill, from afar it appears like a medieval stronghold in the mountains

The property is located in a very panoramic position, it is on three floors with a useful surface area of approximately 90 square meters and free on all four sides.

The house is accessed from the municipal car park, about 50/60 m away, from the town streets to the small side garden, which if renovated could become a private car park, but only for small cars.

On the ground floor, there is the entrance from via Santa Croce, the old and characteristic stone stairs that lead to the first floor, a storage room under the stairs, a kitchen with fireplace and a dining room/living room. From the windows you can enjoy an incomparable view of the valley below where the Serchio river flows.