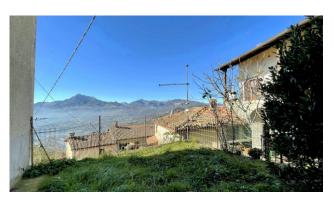

The property is located in a very panoramic position, it is on three floors with a useful surface area of approximately 90 square meters and free on all four sides.

The house is accessed from the municipal car park, about 50/60 m away, from the town streets to the small side garden, which if renovated could become a private car park, but only for small cars.

On the ground floor, there is the entrance from via Santa Croce, the old and characteristic stone stairs that lead to the first floor, a storage room under the stairs, a kitchen with fireplace and a dining room/living room. From the windows you can enjoy an incomparable view of the valley below where the Serchio river flows.

Suitable both as a small main residence or as a second holiday home to relax in a village surrounded by the greenery and tranquility of the Garfagnana hills.

To accompany the house, a plot of land of approximately 4,000 m2 is also sold. completely fenced at about 250 meters. This land is terraced and there are approximately 120 vines and 40 olive trees. Access only with small 4x4 cars.