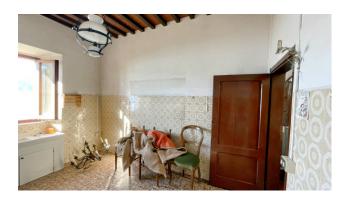

On the ground floor, there is the entrance from via Santa Croce, the old and characteristic stone stairs that lead to the first floor, a storage room under the stairs, a kitchen with fireplace and a dining room/living room. From the windows you can enjoy an incomparable view of the valley below where the Serchio river flows.

The house is habitable but requires the construction of the heating system and some small ordinary maintenance work.

Among the main features, the property retains many original elements, such as terracotta floors and ceilings with chestnut wood

beams. The balcony on the first floor gives the opportunity to fully enjoy the surrounding views.

The property offers an interesting opportunity for those looking for a home in the evocative context of the historic center of Treppignana with the possibility of further customizing it according to their needs.