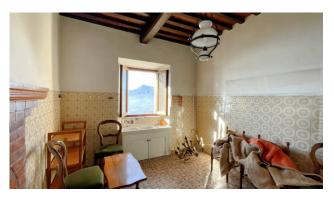

On the ground floor, there is the entrance from via Santa Croce, the old and characteristic stone stairs that lead to the first floor, a storage room under the stairs, a kitchen with fireplace and a dining room/living room. From the windows you can enjoy an incomparable view of the valley below where the Serchio river flows.

The house is habitable but requires the construction of the heating system and some small ordinary maintenance work.

Among the main features, the property retains many original elements, such as terracotta floors and ceilings with chestnut wood

beams. The balcony on the first floor gives the opportunity to fully enjoy the surrounding views.

The property offers an interesting opportunity for those looking for a home in the evocative context of the historic center of Treppignana with the possibility of further customizing it according to their needs.