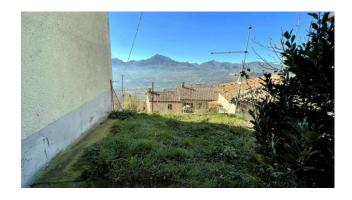

The property is located in a very panoramic position, it is on three floors with a useful surface area of approximately 90 square meters and free on all four sides.

The house is accessed from the municipal car park, about 50/60 m away, from the town streets to the small side garden, which if renovated could become a private car park, but only for small cars.

On the ground floor, there is the entrance from via Santa Croce, the old and characteristic stone stairs that lead to the first floor, a storage room under the stairs, a kitchen with fireplace and a dining room/living room. From the windows you can enjoy an incomparable view of the valley below where the Serchio river flows.

Suitable both as a small main residence or as a second holiday home to relax in a village surrounded by the greenery and tranquility of the Garfagnana hills.

To accompany the house, a plot of land of approximately 4,000 m2 is also sold. completely fenced at about 250 meters. This land is terraced and there are approximately 120 vines and 40 olive trees. Access only with small 4x4 cars.