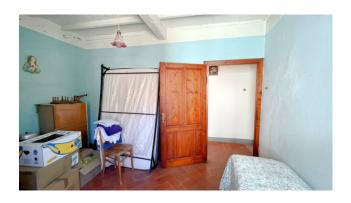

On the ground floor we have the entrance, on the left the dining room, followed by the living room with fireplace, hallway, kitchen with fireplace and old coal stove, bathroom with sink and toilet, and another living room.

To enter the ground floor of the property there are two access doors which could be very useful in the event of a division into two real estate units.

From the stairs at the entrance we go up to the first floor where we have a hallway, five double bedrooms, one with a balcony, a sitting room with fireplace and a bathroom with tub.