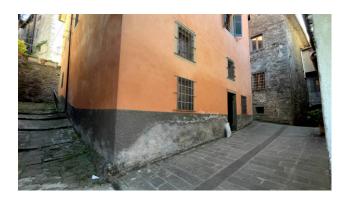

In the basement there are cellar rooms as large as the building with access both from the outside and from internal stairs.

Old building that needs the construction of the heating system and modernization of the systems and fixtures.