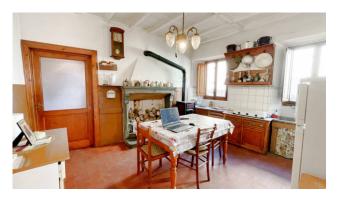

On the ground floor we have the entrance, on the left the dining room, followed by the living room with fireplace, hallway, kitchen with fireplace and old coal stove, bathroom with sink and toilet, and another living room.