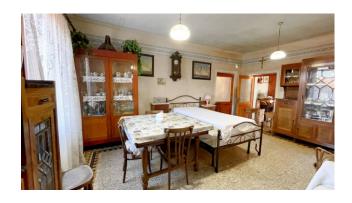

On the ground floor we have the entrance, on the left the dining room, followed by the living room with fireplace, hallway, kitchen with fireplace and old coal stove, bathroom with sink and toilet, and another living room.

To enter the ground floor of the property there are two access doors which could be very useful in the event of a division into two real estate units.

From the stairs at the entrance we go up to the first floor where we have a hallway, five double bedrooms, one with a balcony, a sitting room with fireplace and a bathroom with tub.