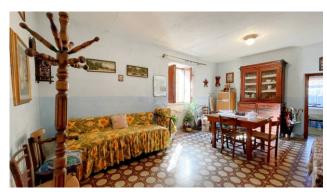

On the ground floor we have the entrance, on the left the dining room, followed by the living room with fireplace, hallway, kitchen with fireplace and old coal stove, bathroom with sink and toilet, and another living room.

To enter the ground floor of the property there are two access doors which could be very useful in the event of a division into two real estate units.

From the stairs at the entrance we go up to the first floor where we have a hallway, five double bedrooms, one with a balcony, a sitting room with fireplace and a bathroom with tub.