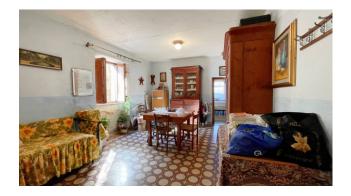

On the ground floor we have the entrance, on the left the dining room, followed by the living room with fireplace, hallway, kitchen with fireplace and old coal stove, bathroom with sink and toilet, and another living room.

To enter the ground floor of the property there are two access doors which could be very useful in the event of a division into two real estate units.

From the stairs at the entrance we go up to the first floor where we have a hallway, five double bedrooms, one with a balcony, a sitting room with fireplace and a bathroom with tub.