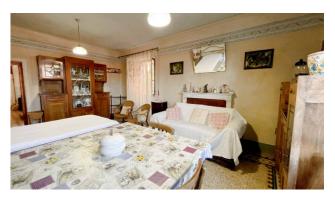

On the ground floor we have the entrance, on the left the dining room, followed by the living room with fireplace, hallway, kitchen with fireplace and old coal stove, bathroom with sink and toilet, and another living room.

To enter the ground floor of the property there are two access doors which could be very useful in the event of a division into two real estate units.

From the stairs at the entrance we go up to the first floor where we have a hallway, five double bedrooms, one with a balcony, a sitting room with fireplace and a bathroom with tub.