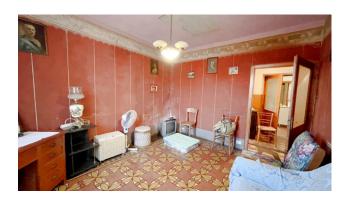

On the ground floor we have the entrance, on the left the dining room, followed by the living room with fireplace, hallway, kitchen with fireplace and old coal stove, bathroom with sink and toilet, and another living room.

To enter the ground floor of the property there are two access doors which could be very useful in the event of a division into two real estate units.

From the stairs at the entrance we go up to the first floor where we have a hallway, five double bedrooms, one with a balcony, a sitting room with fireplace and a bathroom with tub.