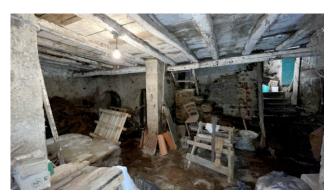

In the basement there are cellar rooms as large as the building with access both from the outside and from internal stairs.

Old building that needs the construction of the heating system and modernization of the systems and fixtures.