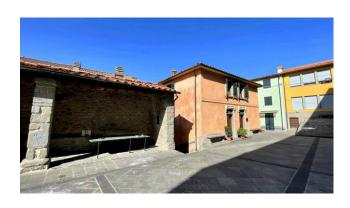

The building directly overlooks the main square of the ancient village of Casabasciana, already mentioned in a parchment from the year 918, and can only be reached on foot. Public parking 50 meters away.

In the basement there are cellar rooms as large as the building with access both from the outside and from internal stairs.

Old building that needs the construction of the heating system and modernization of the systems and fixtures.