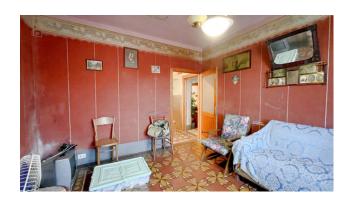

On the ground floor we have the entrance, on the left the dining room, followed by the living room with fireplace, hallway, kitchen with fireplace and old coal stove, bathroom with sink and toilet, and another living room.