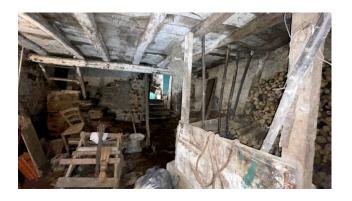

In the basement there are cellar rooms as large as the building with access both from the outside and from internal stairs.

Old building that needs the construction of the heating system and modernization of the systems and fixtures.