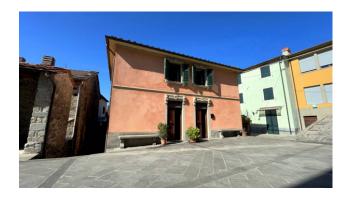

The building directly overlooks the main square of the ancient village of Casabasciana, already mentioned in a parchment from the year 918, and can only be reached on foot. Public parking 50 meters away.

On the ground floor we have the entrance, on the left the dining room, followed by the living room with fireplace, hallway, kitchen with fireplace and old coal stove, bathroom with sink and toilet, and another living room.