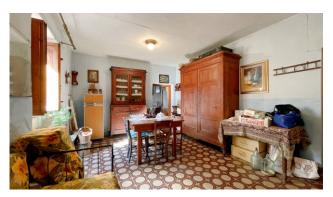

On the ground floor we have the entrance, on the left the dining room, followed by the living room with fireplace, hallway, kitchen with fireplace and old coal stove, bathroom with sink and toilet, and another living room.

To enter the ground floor of the property there are two access doors which could be very useful in the event of a division into two real estate units.

From the stairs at the entrance we go up to the first floor where we have a hallway, five double bedrooms, one with a balcony, a sitting room with fireplace and a bathroom with tub.