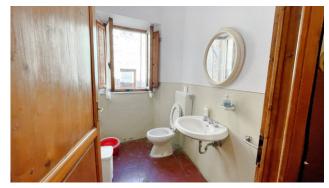

On the ground floor we have the entrance, on the left the dining room, followed by the living room with fireplace, hallway, kitchen with fireplace and old coal stove, bathroom with sink and toilet, and another living room.

To enter the ground floor of the property there are two access doors which could be very useful in the event of a division into two real estate units.

From the stairs at the entrance we go up to the first floor where we have a hallway, five double bedrooms, one with a balcony, a sitting room with fireplace and a bathroom with tub.