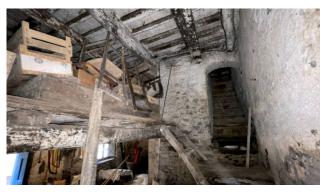

It has a total useful surface area of approximately 152.00 m2. and commercial area of approximately 260.00 m2, cellars 78.00 m2.

The house is on three floors including the basement used entirely as cellars.

In the basement there are cellar rooms as large as the building with access both from the outside and from internal stairs.

Old building that needs the construction of the heating system and modernization of the systems and fixtures.