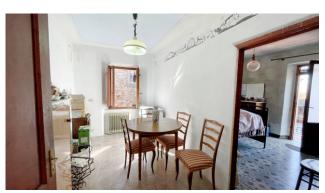

On the ground floor we have the entrance, on the left the dining room, followed by the living room with fireplace, hallway, kitchen with fireplace and old coal stove, bathroom with sink and toilet, and another living room.