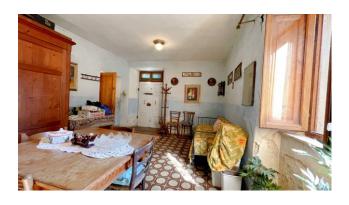

On the ground floor we have the entrance, on the left the dining room, followed by the living room with fireplace, hallway, kitchen with fireplace and old coal stove, bathroom with sink and toilet, and another living room.

To enter the ground floor of the property there are two access doors which could be very useful in the event of a division into two real estate units.

From the stairs at the entrance we go up to the first floor where we have a hallway, five double bedrooms, one with a balcony, a sitting room with fireplace and a bathroom with tub.