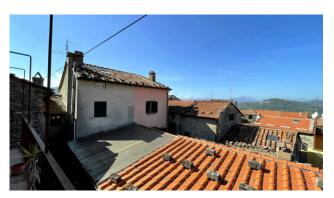

The building directly overlooks the main square of the ancient village of Casabasciana, already mentioned in a parchment from the year 918, and can only be reached on foot. Public parking 50 meters away.

In the basement there are cellar rooms as large as the building with access both from the outside and from internal stairs.

Old building that needs the construction of the heating system and modernization of the systems and fixtures.