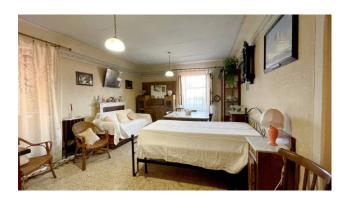

On the ground floor we have the entrance, on the left the dining room, followed by the living room with fireplace, hallway, kitchen with fireplace and old coal stove, bathroom with sink and toilet, and another living room.

To enter the ground floor of the property there are two access doors which could be very useful in the event of a division into two real estate units.

From the stairs at the entrance we go up to the first floor where we have a hallway, five double bedrooms, one with a balcony, a sitting room with fireplace and a bathroom with tub.