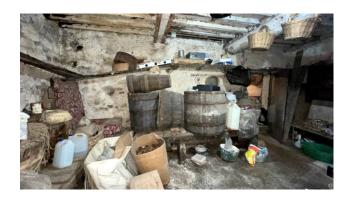

In the basement there are cellar rooms as large as the building with access both from the outside and from internal stairs.

Old building that needs the construction of the heating system and modernization of the systems and fixtures.