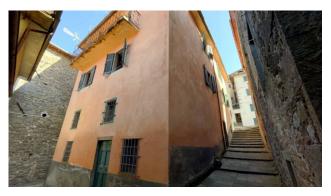

The building directly overlooks the main square of the ancient village of Casabasciana, already mentioned in a parchment from the year 918, and can only be reached on foot. Public parking 50 meters away.

It has a total useful surface area of approximately 152.00 m2. and commercial area of approximately 260.00 m2, cellars 78.00 m2.

The house is on three floors including the basement used entirely as cellars.