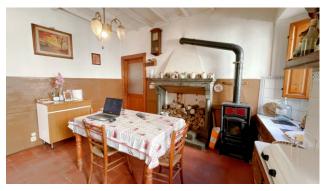

On the ground floor we have the entrance, on the left the dining room, followed by the living room with fireplace, hallway, kitchen with fireplace and old coal stove, bathroom with sink and toilet, and another living room.