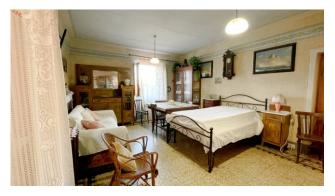

On the ground floor we have the entrance, on the left the dining room, followed by the living room with fireplace, hallway, kitchen with fireplace and old coal stove, bathroom with sink and toilet, and another living room.

To enter the ground floor of the property there are two access doors which could be very useful in the event of a division into two real estate units.

From the stairs at the entrance we go up to the first floor where we have a hallway, five double bedrooms, one with a balcony, a sitting room with fireplace and a bathroom with tub.