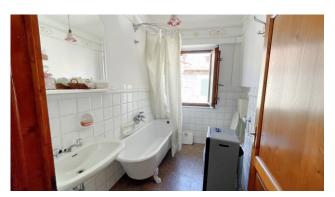

On the ground floor we have the entrance, on the left the dining room, followed by the living room with fireplace, hallway, kitchen with fireplace and old coal stove, bathroom with sink and toilet, and another living room.

To enter the ground floor of the property there are two access doors which could be very useful in the event of a division into two real estate units.

From the stairs at the entrance we go up to the first floor where we have a hallway, five double bedrooms, one with a balcony, a sitting room with fireplace and a bathroom with tub.