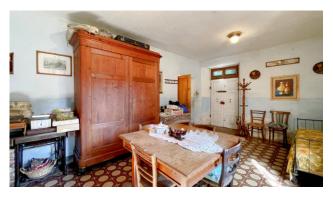

On the ground floor we have the entrance, on the left the dining room, followed by the living room with fireplace, hallway, kitchen with fireplace and old coal stove, bathroom with sink and toilet, and another living room.

To enter the ground floor of the property there are two access doors which could be very useful in the event of a division into two real estate units.

From the stairs at the entrance we go up to the first floor where we have a hallway, five double bedrooms, one with a balcony, a sitting room with fireplace and a bathroom with tub.