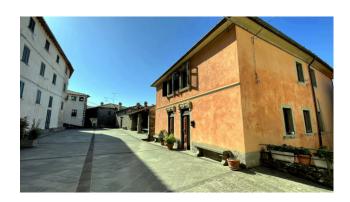

The building directly overlooks the main square of the ancient village of Casabasciana, already mentioned in a parchment from the year 918, and can only be reached on foot. Public parking 50 meters away.

It has a total useful surface area of approximately 152.00 m2. and commercial area of approximately 260.00 m2, cellars 78.00 m2.

The house is on three floors including the basement used entirely as cellars.