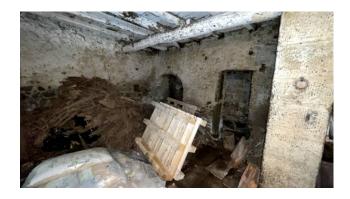

In the basement there are cellar rooms as large as the building with access both from the outside and from internal stairs.

Old building that needs the construction of the heating system and modernization of the systems and fixtures.