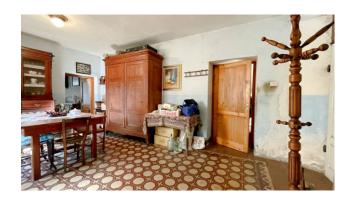

On the ground floor we have the entrance, on the left the dining room, followed by the living room with fireplace, hallway, kitchen with fireplace and old coal stove, bathroom with sink and toilet, and another living room.

To enter the ground floor of the property there are two access doors which could be very useful in the event of a division into two real estate units.

From the stairs at the entrance we go up to the first floor where we have a hallway, five double bedrooms, one with a balcony, a sitting room with fireplace and a bathroom with tub.