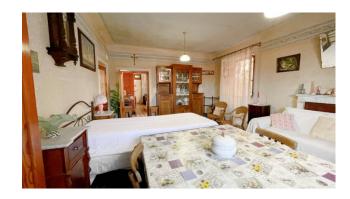

On the ground floor we have the entrance, on the left the dining room, followed by the living room with fireplace, hallway, kitchen with fireplace and old coal stove, bathroom with sink and toilet, and another living room.

To enter the ground floor of the property there are two access doors which could be very useful in the event of a division into two real estate units.

From the stairs at the entrance we go up to the first floor where we have a hallway, five double bedrooms, one with a balcony, a sitting room with fireplace and a bathroom with tub.