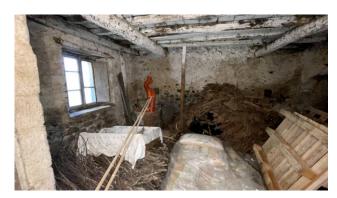

In the basement there are cellar rooms as large as the building with access both from the outside and from internal stairs.

Old building that needs the construction of the heating system and modernization of the systems and fixtures.