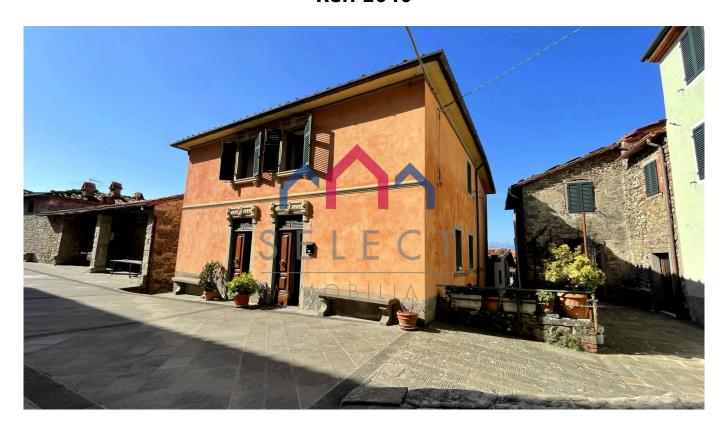

## Cottage a Bagni di Lucca Casabasciana € 130.000 Ref. 2040

The building directly overlooks the main square of the ancient village of Casabasciana, already mentioned in a parchment from the year 918, and can only be reached on foot. Public parking 50 meters away.