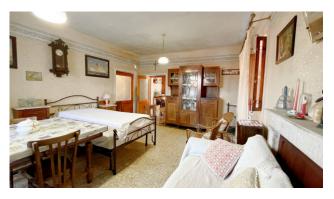

On the ground floor we have the entrance, on the left the dining room, followed by the living room with fireplace, hallway, kitchen with fireplace and old coal stove, bathroom with sink and toilet, and another living room.

To enter the ground floor of the property there are two access doors which could be very useful in the event of a division into two real estate units.

From the stairs at the entrance we go up to the first floor where we have a hallway, five double bedrooms, one with a balcony, a sitting room with fireplace and a bathroom with tub.