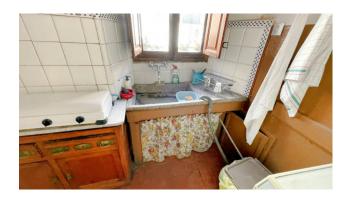

On the ground floor we have the entrance, on the left the dining room, followed by the living room with fireplace, hallway, kitchen with fireplace and old coal stove, bathroom with sink and toilet, and another living room.