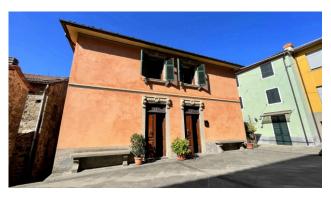

The building directly overlooks the main square of the ancient village of Casabasciana, already mentioned in a parchment from the year 918, and can only be reached on foot. Public parking 50 meters away.

On the ground floor we have the entrance, on the left the dining room, followed by the living room with fireplace, hallway, kitchen with fireplace and old coal stove, bathroom with sink and toilet, and another living room.