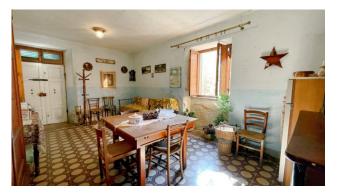

On the ground floor we have the entrance, on the left the dining room, followed by the living room with fireplace, hallway, kitchen with fireplace and old coal stove, bathroom with sink and toilet, and another living room.

To enter the ground floor of the property there are two access doors which could be very useful in the event of a division into two real estate units.

From the stairs at the entrance we go up to the first floor where we have a hallway, five double bedrooms, one with a balcony, a sitting room with fireplace and a bathroom with tub.