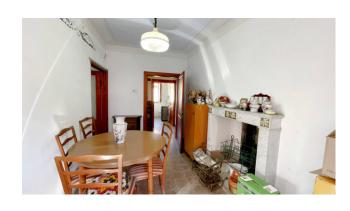

On the ground floor we have the entrance, on the left the dining room, followed by the living room with fireplace, hallway, kitchen with fireplace and old coal stove, bathroom with sink and toilet, and another living room.