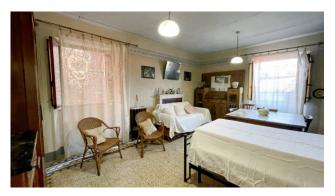

On the ground floor we have the entrance, on the left the dining room, followed by the living room with fireplace, hallway, kitchen with fireplace and old coal stove, bathroom with sink and toilet, and another living room.

To enter the ground floor of the property there are two access doors which could be very useful in the event of a division into two real estate units.

From the stairs at the entrance we go up to the first floor where we have a hallway, five double bedrooms, one with a balcony, a sitting room with fireplace and a bathroom with tub.