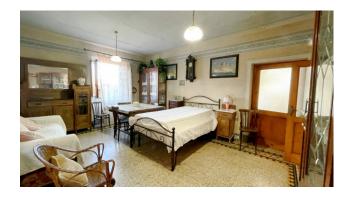

On the ground floor we have the entrance, on the left the dining room, followed by the living room with fireplace, hallway, kitchen with fireplace and old coal stove, bathroom with sink and toilet, and another living room.

To enter the ground floor of the property there are two access doors which could be very useful in the event of a division into two real estate units.

From the stairs at the entrance we go up to the first floor where we have a hallway, five double bedrooms, one with a balcony, a sitting room with fireplace and a bathroom with tub.