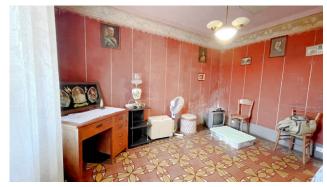

On the ground floor we have the entrance, on the left the dining room, followed by the living room with fireplace, hallway, kitchen with fireplace and old coal stove, bathroom with sink and toilet, and another living room.