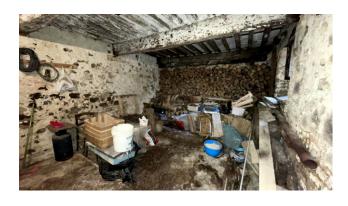

It has a total useful surface area of approximately 152.00 m2. and commercial area of approximately 260.00 m2, cellars 78.00 m2.

The house is on three floors including the basement used entirely as cellars.

In the basement there are cellar rooms as large as the building with access both from the outside and from internal stairs.

Old building that needs the construction of the heating system and modernization of the systems and fixtures.