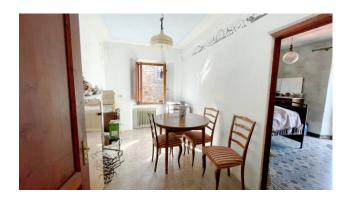

On the ground floor we have the entrance, on the left the dining room, followed by the living room with fireplace, hallway, kitchen with fireplace and old coal stove, bathroom with sink and toilet, and another living room.