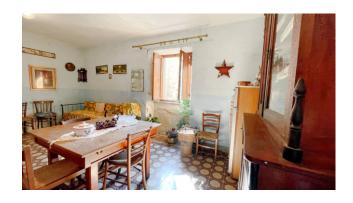

On the ground floor we have the entrance, on the left the dining room, followed by the living room with fireplace, hallway, kitchen with fireplace and old coal stove, bathroom with sink and toilet, and another living room.

To enter the ground floor of the property there are two access doors which could be very useful in the event of a division into two real estate units.

From the stairs at the entrance we go up to the first floor where we have a hallway, five double bedrooms, one with a balcony, a sitting room with fireplace and a bathroom with tub.