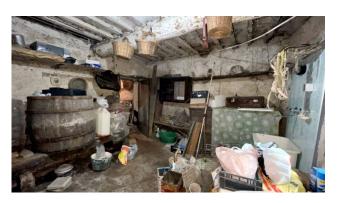

It has a total useful surface area of approximately 152.00 m2. and commercial area of approximately 260.00 m2, cellars 78.00 m2.

The house is on three floors including the basement used entirely as cellars.

In the basement there are cellar rooms as large as the building with access both from the outside and from internal stairs.

Old building that needs the construction of the heating system and modernization of the systems and fixtures.