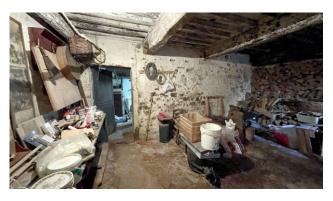

It has a total useful surface area of approximately 152.00 m2. and commercial area of approximately 260.00 m2, cellars 78.00 m2.

The house is on three floors including the basement used entirely as cellars.

In the basement there are cellar rooms as large as the building with access both from the outside and from internal stairs.

Old building that needs the construction of the heating system and modernization of the systems and fixtures.