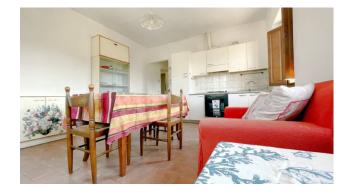

For sale this apartment in good condition, for a useful surface area of 50.00 m2. and commercial space of 66.00 m2.

The house is accessed from the road in front and from the condominium courtyard. The entrance and stairs are shared with another apartment of the same property located on the same floor, so it would also be possible to purchase both and be the exclusive owners of the entrance loggia, which is very characteristic because it features stone, terracotta and wood of the beams the classic typologies of Tuscan farmhouses.

The apartment is the one located on the right upon arrival at the second floor landing, and is composed of an entrance hall, hallway, bathroom with shower, living area with kitchenette and triple window, in addition to the two bedrooms.

The unit is in good condition and maintenance and does not currently require any type of intervention other than internal painting and small routine maintenance work.

Suitable for tourist use or home for a small family.