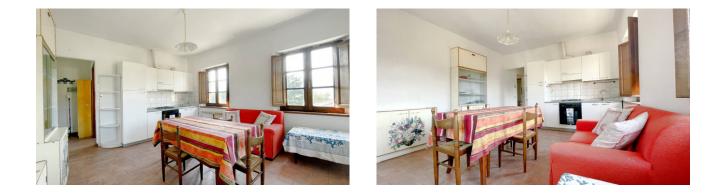

For sale this apartment in good condition, for a useful surface area of 50.00 m2. and commercial space of 66.00 m2.

The house is accessed from the road in front and from the condominium courtyard. The entrance and stairs are shared with another apartment of the same property located on the same floor, so it would also be possible to purchase both and be the exclusive owners of the entrance loggia, which is very characteristic because it features stone, terracotta and wood of the beams the classic typologies of Tuscan farmhouses.

The apartment is the one located on the right upon arrival at the second floor landing, and is composed of an entrance hall, hallway, bathroom with shower, living area with kitchenette and triple window, in addition to the two bedrooms.

The unit is in good condition and maintenance and does not currently require any type of intervention other than internal painting and small routine maintenance work.

Suitable for tourist use or home for a small family.