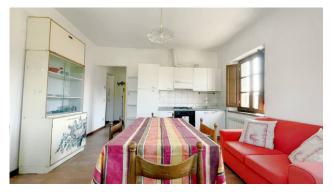

For sale this apartment in good condition, for a useful surface area of 50.00 m2. and commercial space of 66.00 m2.

The house is accessed from the road in front and from the condominium courtyard. The entrance and stairs are shared with another apartment of the same property located on the same floor, so it would also be possible to purchase both and be the exclusive owners of the entrance loggia, which is very characteristic because it features stone, terracotta and wood of the beams the classic typologies of Tuscan farmhouses.

The apartment is the one located on the right upon arrival at the second floor landing, and is composed of an entrance hall, hallway, bathroom with shower, living area with kitchenette and triple window, in addition to the two bedrooms.

The unit is in good condition and maintenance and does not currently require any type of intervention other than internal painting and small routine maintenance work.

Suitable for tourist use or home for a small family.