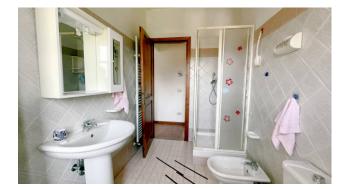

The apartment is the one located on the right upon arrival at the second floor landing, and is composed of an entrance hall, hallway, bathroom with shower, living area with kitchenette and triple window, in addition to the two bedrooms.

### **Features**

| Tv Antenna: Autonomous | ADSL Coverage | Fastweb Coverage     |
|------------------------|---------------|----------------------|
| Telephone System       | Shower        | Wooden Window Frames |