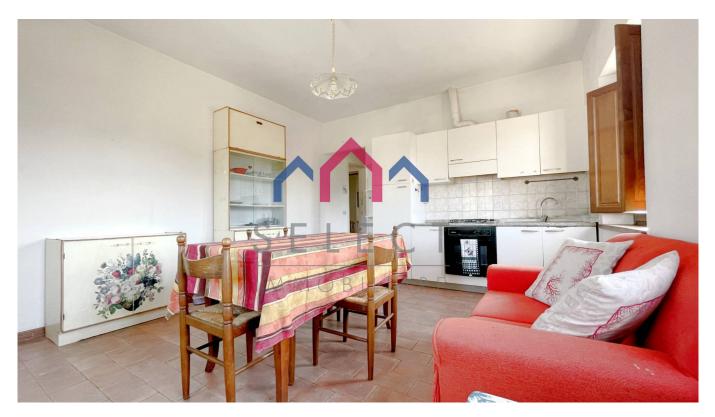

The apartment is the one located on the right upon arrival at the second floor landing, and is composed of an entrance hall, hallway, bathroom with shower, living area with kitchenette and triple window, in addition to the two bedrooms.

The unit is in good condition and maintenance and does not currently require any type of intervention other than internal painting and small routine maintenance work.

Suitable for tourist use or home for a small family.