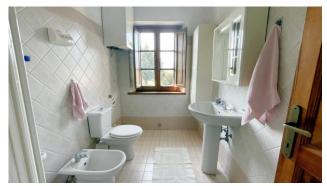

The apartment is the one located on the right upon arrival at the second floor landing, and is composed of an entrance hall, hallway, bathroom with shower, living area with kitchenette and triple window, in addition to the two bedrooms.

### **Features**

| Tv Antenna: Autonomous | ADSL Coverage | Fastweb Coverage     |
|------------------------|---------------|----------------------|
| Telephone System       | Shower        | Wooden Window Frames |