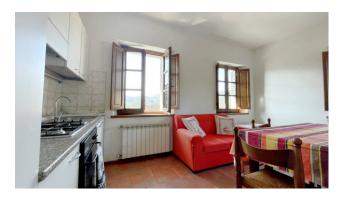

For sale this apartment in good condition, for a useful surface area of 50.00 m2. and commercial space of 66.00 m2.

The house is accessed from the road in front and from the condominium courtyard. The entrance and stairs are shared with another apartment of the same property located on the same floor, so it would also be possible to purchase both and be the exclusive owners of the entrance loggia, which is very characteristic because it features stone, terracotta and wood of the beams the classic typologies of Tuscan farmhouses.

The apartment is the one located on the right upon arrival at the second floor landing, and is composed of an entrance hall, hallway, bathroom with shower, living area with kitchenette and triple window, in addition to the two bedrooms.

The unit is in good condition and maintenance and does not currently require any type of intervention other than internal painting and small routine maintenance work.

Suitable for tourist use or home for a small family.