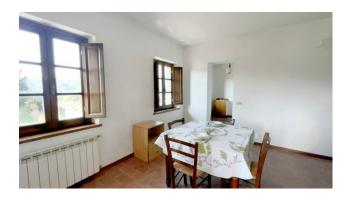

For sale this apartment in good condition, for a useful surface area of 50.00 m2. and commercial space of 66.00 m2.

The house is accessed from the road in front and from the condominium courtyard. The entrance and stairs are shared with another apartment of the same property located on the same floor, so it would also be possible to purchase both and be the exclusive owners of the entrance loggia, which is very characteristic because it features stone, terracotta and wood of the beams the classic typologies of Tuscan farmhouses.

The apartment is the one located on the left upon arrival at the second floor landing, and is composed of a small entrance hall, bathroom with shower, living area with double window, kitchenette and two bedrooms.

The unit is in good condition and maintenance and does not currently require any type of intervention other than internal painting and small routine maintenance work.

Suitable for tourist use or home for a small family.