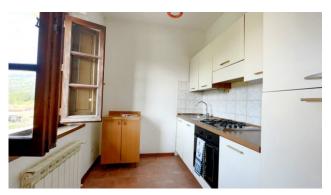

The apartment is the one located on the left upon arrival at the second floor landing, and is composed of a small entrance hall, bathroom with shower, living area with double window, kitchenette and two bedrooms.

### Property Informations

| <b>Zip Code</b> : 55051              | Bedrooms: 2            |
|--------------------------------------|------------------------|
| Bathrooms: 1                         | Rooms: 3               |
| State of Preservation: Good          | Level: 2               |
| Total Floor: 3                       | Age Construction: 1900 |
| Current Status: Free to the contract | Kitchen: Kitchenette   |
|                                      |                        |