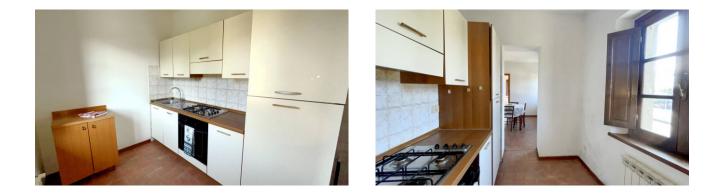

The apartment is the one located on the left upon arrival at the second floor landing, and is composed of a small entrance hall, bathroom with shower, living area with double window, kitchenette and two bedrooms.

### Property Informations

| <b>Zip Code</b> : 55051              | Bedrooms: 2            |
|--------------------------------------|------------------------|
| Bathrooms: 1                         | Rooms: 3               |
| State of Preservation: Good          | Level: 2               |
| Total Floor: 3                       | Age Construction: 1900 |
| Current Status: Free to the contract | Kitchen: Kitchenette   |
|                                      |                        |