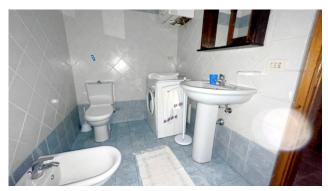

The apartment is the one located on the left upon arrival at the second floor landing, and is composed of a small entrance hall, bathroom with shower, living area with double window, kitchenette and two bedrooms.

### Property Informations

| <b>Zip Code</b> : 55051              | Bedrooms: 2            |
|--------------------------------------|------------------------|
| Bathrooms: 1                         | Rooms: 3               |
| State of Preservation: Good          | Level: 2               |
| Total Floor: 3                       | Age Construction: 1900 |
| Current Status: Free to the contract | Kitchen: Kitchenette   |
|                                      |                        |