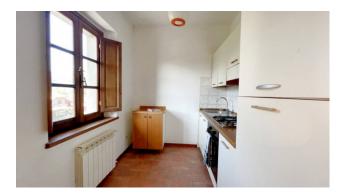

The apartment is the one located on the left upon arrival at the second floor landing, and is composed of a small entrance hall, bathroom with shower, living area with double window, kitchenette and two bedrooms.

### Property Informations

| <b>Zip Code</b> : 55051              | Bedrooms: 2            |
|--------------------------------------|------------------------|
| Bathrooms: 1                         | Rooms: 3               |
| State of Preservation: Good          | Level: 2               |
| Total Floor: 3                       | Age Construction: 1900 |
| Current Status: Free to the contract | Kitchen: Kitchenette   |
|                                      |                        |