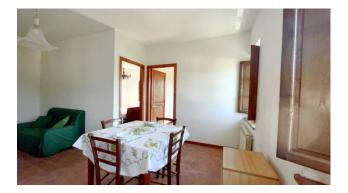

For sale this apartment in good condition, for a useful surface area of 50.00 m2. and commercial space of 66.00 m2.

The house is accessed from the road in front and from the condominium courtyard. The entrance and stairs are shared with another apartment of the same property located on the same floor, so it would also be possible to purchase both and be the exclusive owners of the entrance loggia, which is very characteristic because it features stone, terracotta and wood of the beams the classic typologies of Tuscan farmhouses.

The apartment is the one located on the left upon arrival at the second floor landing, and is composed of a small entrance hall, bathroom with shower, living area with double window, kitchenette and two bedrooms.

The unit is in good condition and maintenance and does not currently require any type of intervention other than internal painting and small routine maintenance work.

Suitable for tourist use or home for a small family.