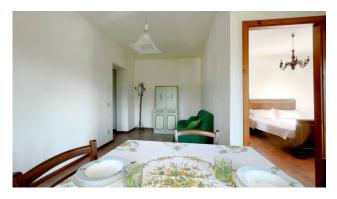

For sale this apartment in good condition, for a useful surface area of 50.00 m2. and commercial space of 66.00 m2.

The house is accessed from the road in front and from the condominium courtyard. The entrance and stairs are shared with another apartment of the same property located on the same floor, so it would also be possible to purchase both and be the exclusive owners of the entrance loggia, which is very characteristic because it features stone, terracotta and wood of the beams the classic typologies of Tuscan farmhouses.

The apartment is the one located on the left upon arrival at the second floor landing, and is composed of a small entrance hall, bathroom with shower, living area with double window, kitchenette and two bedrooms.

The unit is in good condition and maintenance and does not currently require any type of intervention other than internal painting and small routine maintenance work.

Suitable for tourist use or home for a small family.