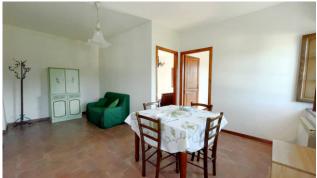

For sale this apartment in good condition, for a useful surface area of 50.00 m2. and commercial space of 66.00 m2.

The house is accessed from the road in front and from the condominium courtyard. The entrance and stairs are shared with another apartment of the same property located on the same floor, so it would also be possible to purchase both and be the exclusive owners of the entrance loggia, which is very characteristic because it features stone, terracotta and wood of the beams the classic typologies of Tuscan farmhouses.

The apartment is the one located on the left upon arrival at the second floor landing, and is composed of a small entrance hall, bathroom with shower, living area with double window, kitchenette and two bedrooms.

The unit is in good condition and maintenance and does not currently require any type of intervention other than internal painting and small routine maintenance work.

Suitable for tourist use or home for a small family.