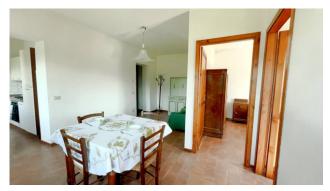

For sale this apartment in good condition, for a useful surface area of 50.00 m2. and commercial space of 66.00 m2.

The house is accessed from the road in front and from the condominium courtyard. The entrance and stairs are shared with another apartment of the same property located on the same floor, so it would also be possible to purchase both and be the exclusive owners of the entrance loggia, which is very characteristic because it features stone, terracotta and wood of the beams the classic typologies of Tuscan farmhouses.

The apartment is the one located on the left upon arrival at the second floor landing, and is composed of a small entrance hall, bathroom with shower, living area with double window, kitchenette and two bedrooms.

The unit is in good condition and maintenance and does not currently require any type of intervention other than internal painting and small routine maintenance work.

Suitable for tourist use or home for a small family.