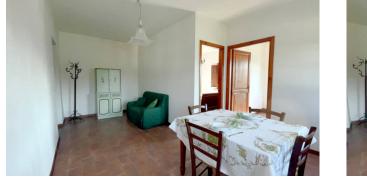

For sale this apartment in good condition, for a useful surface area of 50.00 m2. and commercial space of 66.00 m2.

The house is accessed from the road in front and from the condominium courtyard. The entrance and stairs are shared with another apartment of the same property located on the same floor, so it would also be possible to purchase both and be the exclusive owners of the entrance loggia, which is very characteristic because it features stone, terracotta and wood of the beams the classic typologies of Tuscan farmhouses.

The apartment is the one located on the left upon arrival at the second floor landing, and is composed of a small entrance hall, bathroom with shower, living area with double window, kitchenette and two bedrooms.

The unit is in good condition and maintenance and does not currently require any type of intervention other than internal painting and small routine maintenance work.

Suitable for tourist use or home for a small family.