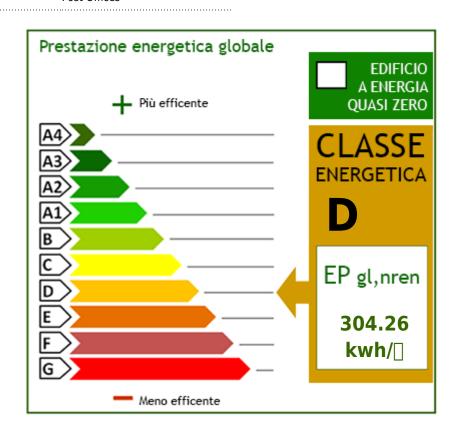

Distances: Shops: in the center - Barga: 5 km - Gallicano: 4 km - Lucca: 33 km - Pisa (airport): 50 km - Florence: 100 km - Abetone (ski slopes): 50 km - Versilia (sea): 57km.

Energy Class G - EPgl, nren 304.26 kwh/sqm. year.