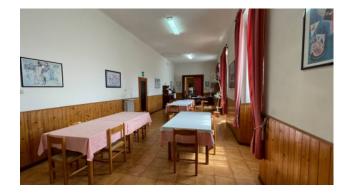

It has a total area of approximately 1780 m2. gross in addition to the courtyard and small garden in front for a total of 650 square meters.

The hotel has about 19 rooms with 24 beds and services such as free Wi-Fi Internet, TV, telephone, bar room, breakfast room, billiard room, private parking at the back and garden.