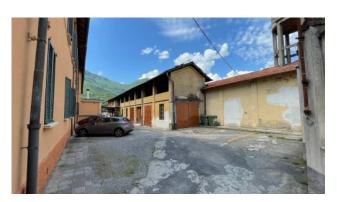

The hotel has been managed by a family for many years now, it is in the town center a few hundred meters from the railway station.

It is arranged over two floors above ground and a small basement portion; it is made up of two large buildings, one of which is the actual hotel, the other at the back of warehouses and cellars.

It has a total area of approximately 1780 m2. gross in addition to the courtyard and small garden in front for a total of 650 square meters.

The hotel has about 19 rooms with 24 beds and services such as free Wi-Fi Internet, TV, telephone, bar room, breakfast room, billiard room, private parking at the back and garden.