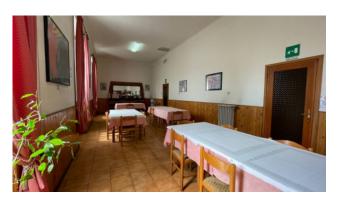

It has a total area of approximately 1780 m2. gross in addition to the courtyard and small garden in front for a total of 650 square meters.

The hotel has about 19 rooms with 24 beds and services such as free Wi-Fi Internet, TV, telephone, bar room, breakfast room, billiard room, private parking at the back and garden.