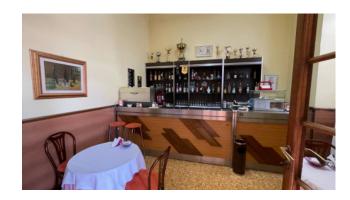

It has a total area of approximately 1780 m2. gross in addition to the courtyard and small garden in front for a total of 650 square meters.

The hotel has about 19 rooms with 24 beds and services such as free Wi-Fi Internet, TV, telephone, bar room, breakfast room, billiard room, private parking at the back and garden.