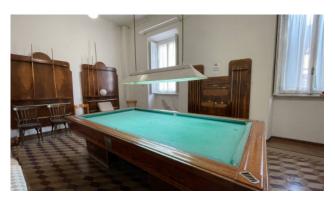

It has a total area of approximately 1780 m2. gross in addition to the courtyard and small garden in front for a total of 650 square meters.

The hotel has about 19 rooms with 24 beds and services such as free Wi-Fi Internet, TV, telephone, bar room, breakfast room, billiard room, private parking at the back and garden.