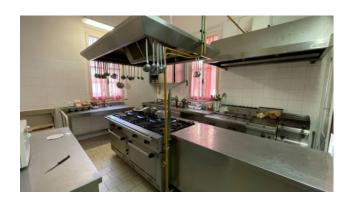

It has a total area of approximately 1780 m2. gross in addition to the courtyard and small garden in front for a total of 650 square meters.

The hotel has about 19 rooms with 24 beds and services such as free Wi-Fi Internet, TV, telephone, bar room, breakfast room, billiard room, private parking at the back and garden.