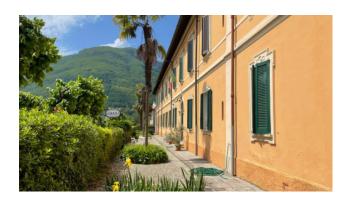

It has a total area of approximately 1780 m2. gross in addition to the courtyard and small garden in front for a total of 650 square meters.

The hotel has about 19 rooms with 24 beds and services such as free Wi-Fi Internet, TV, telephone, bar room, breakfast room, billiard room, private parking at the back and garden.

The building is in need of modernisation, even if all the facades have recently been renovated and repainted.

Hotel in full operation, but convertible into a nursing home (RSA).

It is located in the Province of Lucca, in the municipality of Barga, in the green Garfagnana. Public transport and railway station at about 200mt.