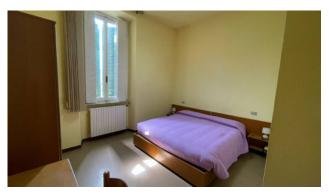

It has a total area of approximately 1780 m2. gross in addition to the courtyard and small garden in front for a total of 650 square meters.

The hotel has about 19 rooms with 24 beds and services such as free Wi-Fi Internet, TV, telephone, bar room, breakfast room, billiard room, private parking at the back and garden.