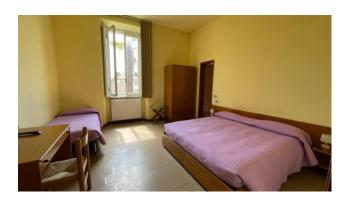

It has a total area of approximately 1780 m2. gross in addition to the courtyard and small garden in front for a total of 650 square meters.

The hotel has about 19 rooms with 24 beds and services such as free Wi-Fi Internet, TV, telephone, bar room, breakfast room, billiard room, private parking at the back and garden.