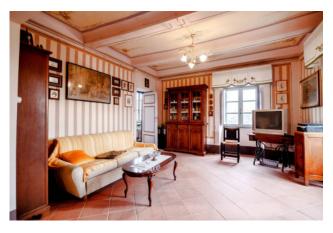

It is arranged over three floors, including a small storage room in the basement. From the common courtyard in front we enter directly into the entrance hall with panoramic terrace, eat-in kitchen, dining area with balcony, toilet, utility room, hallway, double bedroom,

library and another double bedroom. Upstairs we have a hallway, another closet, double bedroom, two large rooms used as an attic, covered terrace and another attic.

From the windows and terraces of the house you can enjoy a beautiful panorama that changes shape and lights up in color with the passing of the seasons. Living in this house means living a unique experience of well-being, nature, culture, history and good food. If you want to relax outside its walls, you can do so by consuming your meals in the open air, enjoying the sun and fresh air on the terrace.