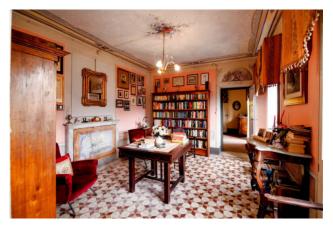

It is arranged over three floors, including a small storage room in the basement. From the common courtyard in front we enter directly into the entrance hall with panoramic terrace, eat-in kitchen, dining area with balcony, toilet, utility room, hallway, double bedroom,

library and another double bedroom. Upstairs we have a hallway, another closet, double bedroom, two large rooms used as an attic, covered terrace and another attic.

From the windows and terraces of the house you can enjoy a beautiful panorama that changes shape and lights up in color with the passing of the seasons. Living in this house means living a unique experience of well-being, nature, culture, history and good food. If you want to relax outside its walls, you can do so by consuming your meals in the open air, enjoying the sun and fresh air on the terrace.