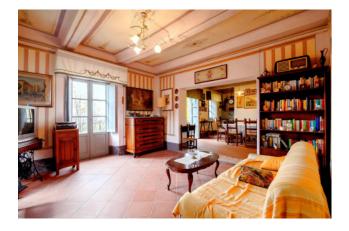

It is arranged over three floors, including a small storage room in the basement. From the common courtyard in front we enter directly into the entrance hall with panoramic terrace, eat-in kitchen, dining area with balcony, toilet, utility room, hallway, double bedroom,

library and another double bedroom. Upstairs we have a hallway, another closet, double bedroom, two large rooms used as an attic, covered terrace and another attic.

From the windows and terraces of the house you can enjoy a beautiful panorama that changes shape and lights up in color with the passing of the seasons. Living in this house means living a unique experience of well-being, nature, culture, history and good food. If you want to relax outside its walls, you can do so by consuming your meals in the open air, enjoying the sun and fresh air on the terrace.