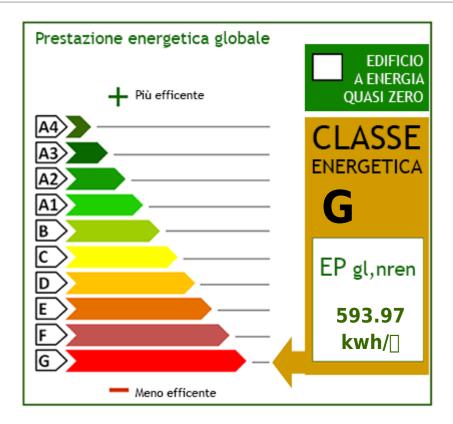

Energy Class G - Global Energy Performance Epgl, nren 593.97 kwh / m2 year.

For information contact us on 347/3225117.