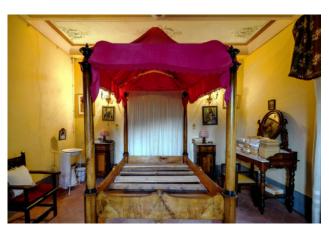

It is arranged over three floors, including a small storage room in the basement. From the common courtyard in front we enter directly into the entrance hall with panoramic terrace, eat-in kitchen, dining area with balcony, toilet, utility room, hallway, double bedroom,

library and another double bedroom. Upstairs we have a hallway, another closet, double bedroom, two large rooms used as an attic, covered terrace and another attic.

From the windows and terraces of the house you can enjoy a beautiful panorama that changes shape and lights up in color with the passing of the seasons. Living in this house means living a unique experience of well-being, nature, culture, history and good food. If you want to relax outside its walls, you can do so by consuming your meals in the open air, enjoying the sun and fresh air on the terrace.