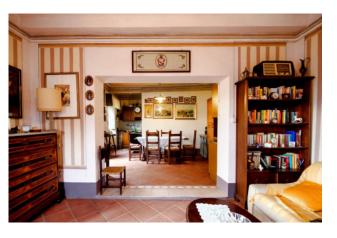

It is arranged over three floors, including a small storage room in the basement. From the common courtyard in front we enter directly into the entrance hall with panoramic terrace, eat-in kitchen, dining area with balcony, toilet, utility room, hallway, double bedroom,

library and another double bedroom. Upstairs we have a hallway, another closet, double bedroom, two large rooms used as an attic, covered terrace and another attic.

From the windows and terraces of the house you can enjoy a beautiful panorama that changes shape and lights up in color with the passing of the seasons. Living in this house means living a unique experience of well-being, nature, culture, history and good food. If you want to relax outside its walls, you can do so by consuming your meals in the open air, enjoying the sun and fresh air on the terrace.