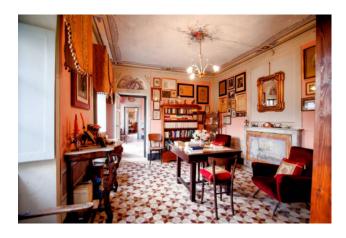

It is arranged over three floors, including a small storage room in the basement. From the common courtyard in front we enter directly into the entrance hall with panoramic terrace, eat-in kitchen, dining area with balcony, toilet, utility room, hallway, double bedroom,

library and another double bedroom. Upstairs we have a hallway, another closet, double bedroom, two large rooms used as an attic, covered terrace and another attic.

From the windows and terraces of the house you can enjoy a beautiful panorama that changes shape and lights up in color with the passing of the seasons. Living in this house means living a unique experience of well-being, nature, culture, history and good food. If you want to relax outside its walls, you can do so by consuming your meals in the open air, enjoying the sun and fresh air on the terrace.