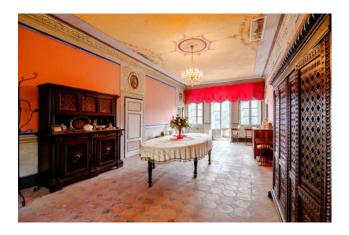

It is arranged over three floors, including a small storage room in the basement. From the common courtyard in front we enter directly into the entrance hall with panoramic terrace, eat-in kitchen, dining area with balcony, toilet, utility room, hallway, double bedroom,

library and another double bedroom. Upstairs we have a hallway, another closet, double bedroom, two large rooms used as an attic, covered terrace and another attic.

From the windows and terraces of the house you can enjoy a beautiful panorama that changes shape and lights up in color with the passing of the seasons. Living in this house means living a unique experience of well-being, nature, culture, history and good food. If you want to relax outside its walls, you can do so by consuming your meals in the open air, enjoying the sun and fresh air on the terrace.