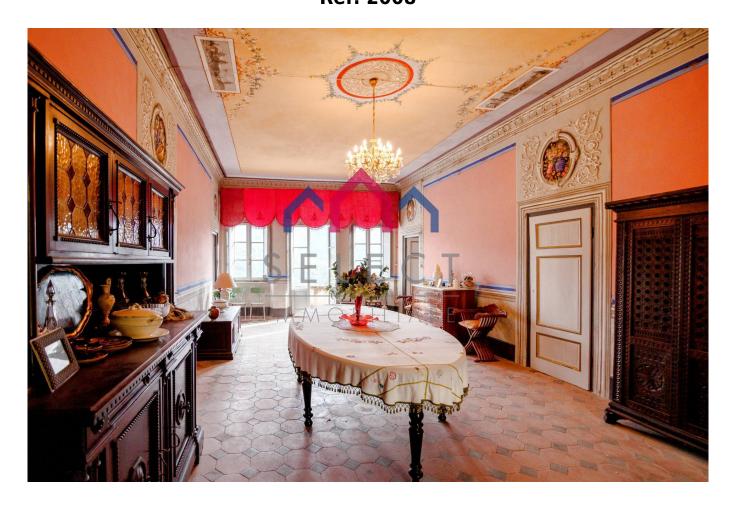

It is arranged over three floors, including a small storage room in the basement. From the common courtyard in front we enter directly into the entrance hall with panoramic terrace, eat-in kitchen, dining area with balcony, toilet, utility room, hallway, double bedroom,

library and another double bedroom. Upstairs we have a hallway, another closet, double bedroom, two large rooms used as an attic, covered terrace and another attic.

From the windows and terraces of the house you can enjoy a beautiful panorama that changes shape and lights up in color with the passing of the seasons. Living in this house means living a unique experience of well-being, nature, culture, history and good food. If you want to relax outside its walls, you can do so by consuming your meals in the open air, enjoying the sun and fresh air on the terrace.