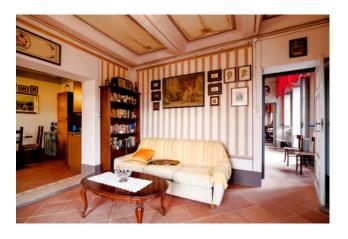

It is arranged over three floors, including a small storage room in the basement. From the common courtyard in front we enter directly into the entrance hall with panoramic terrace, eat-in kitchen, dining area with balcony, toilet, utility room, hallway, double bedroom,

library and another double bedroom. Upstairs we have a hallway, another closet, double bedroom, two large rooms used as an attic, covered terrace and another attic.

From the windows and terraces of the house you can enjoy a beautiful panorama that changes shape and lights up in color with the passing of the seasons. Living in this house means living a unique experience of well-being, nature, culture, history and good food. If you want to relax outside its walls, you can do so by consuming your meals in the open air, enjoying the sun and fresh air on the terrace.