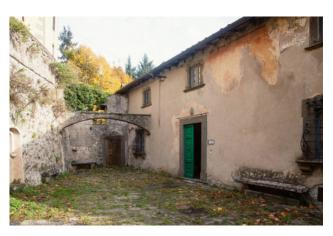

Tereglio is the starting point for pleasant and relaxing walks through the chestnut woods along the paths of the Apennines a few kilometers from the Apuan Alps.

The house for sale, called the "CASA DEL CONTE", is located on the edge of the historic center of this charming village, in a place of exclusive tranquility. It is very welcoming, spacious, sunny both in summer and in winter; living here you are completely immersed in peace and silence, in a characteristic context where the villagers know each other like in a big family.

Access is only with small cars and you get to about 50 meters, then you have to continue on foot. Municipal car park at mt. 200.

This is a large elegant apartment which corresponds to the upper part of a characteristic historic villa, with a magnificent view over the Fegana river valley.