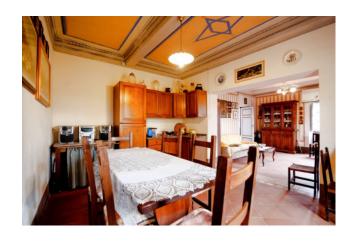

It is arranged over three floors, including a small storage room in the basement. From the common courtyard in front we enter directly into the entrance hall with panoramic terrace, eat-in kitchen, dining area with balcony, toilet, utility room, hallway, double bedroom,