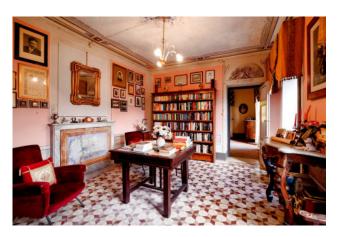

It is arranged over three floors, including a small storage room in the basement. From the common courtyard in front we enter directly into the entrance hall with panoramic terrace, eat-in kitchen, dining area with balcony, toilet, utility room, hallway, double bedroom,

library and another double bedroom. Upstairs we have a hallway, another closet, double bedroom, two large rooms used as an attic, covered terrace and another attic.

From the windows and terraces of the house you can enjoy a beautiful panorama that changes shape and lights up in color with the passing of the seasons. Living in this house means living a unique experience of well-being, nature, culture, history and good food. If you want to relax outside its walls, you can do so by consuming your meals in the open air, enjoying the sun and fresh air on the terrace.