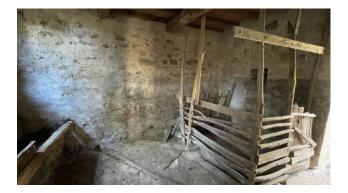

Rustic for sale of approx. 40.00 useful with land of about 12,500 square meters. surrounding, used as a stable and barn but currently unused for years.

It is arranged over two floors and is to be completely restored. It is easily reachable by 4x4 car as a very little used dirt road is next to it. It is located above the hamlet of Vallico di Sotto and has a beautiful view over the village.