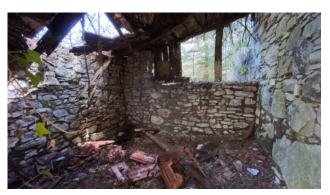

#### ELM FARMHOUSE

Sale Rustico called "CASALE DELL'OLMO" in the municipality of Fabbriche di Vergemoli, in a mountain area about 500 meters above sea level, immersed in the greenery of the Tuscan-Emilian Apennines.

Rustic for sale of approx. 40.00 useful with land of about 12,500 square meters. surrounding, used as a stable and barn but currently unused for years.

It is arranged over two floors and is to be completely restored. It is easily reachable by 4x4 car as a very little used dirt road is next to it. It is located above the hamlet of Vallico di Sotto and has a beautiful view over the village.