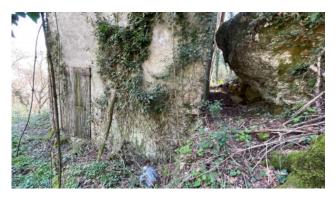

Rustic for sale of approx. 40.00 useful with land of about 12,500 square meters. surrounding, used as a stable and barn but currently unused for years.

It is arranged over two floors and is to be completely restored. It is easily reachable by 4x4 car as a very little used dirt road is next to it. It is located above the hamlet of Vallico di Sotto and has a beautiful view over the village.

There are no connected water and electricity utilities.

It is a property surrounded by greenery for those seeking total tranquillity.

It is located very close to the village of Vallico di Sotto but there are no shops or services here. The village of Fabbriche di Vergemoli is 2 km away.