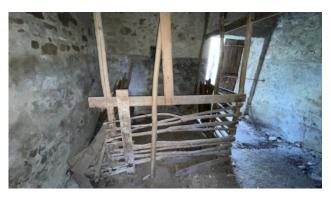

Rustic for sale of approx. 40.00 useful with land of about 12,500 square meters. surrounding, used as a stable and barn but currently unused for years.

It is arranged over two floors and is to be completely restored. It is easily reachable by 4x4 car as a very little used dirt road is next to it. It is located above the hamlet of Vallico di Sotto and has a beautiful view over the village.