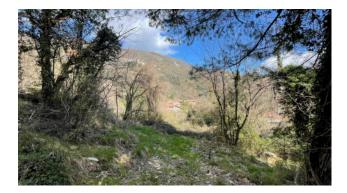

Rustic for sale of approx. 40.00 useful with land of about 12,500 square meters. surrounding, used as a stable and barn but currently unused for years.

It is arranged over two floors and is to be completely restored. It is easily reachable by 4x4 car as a very little used dirt road is next to it. It is located above the hamlet of Vallico di Sotto and has a beautiful view over the village.

There are no connected water and electricity utilities.

It is a property surrounded by greenery for those seeking total tranquillity.

It is located very close to the village of Vallico di Sotto but there are no shops or services here. The village of Fabbriche di Vergemoli is 2 km away.