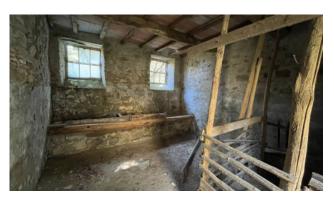

#### ELM FARMHOUSE

Sale Rustico called "CASALE DELL'OLMO" in the municipality of Fabbriche di Vergemoli, in a mountain area about 500 meters above sea level, immersed in the greenery of the Tuscan-Emilian Apennines.

Rustic for sale of approx. 40.00 useful with land of about 12,500 square meters. surrounding, used as a stable and barn but currently unused for years.

It is arranged over two floors and is to be completely restored. It is easily reachable by 4x4 car as a very little used dirt road is next to it. It is located above the hamlet of Vallico di Sotto and has a beautiful view over the village.