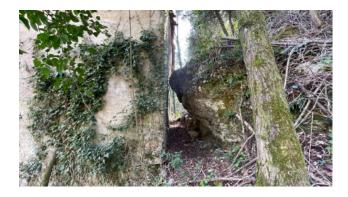

Rustic for sale of approx. 40.00 useful with land of about 12,500 square meters. surrounding, used as a stable and barn but currently unused for years.

It is arranged over two floors and is to be completely restored. It is easily reachable by 4x4 car as a very little used dirt road is next to it. It is located above the hamlet of Vallico di Sotto and has a beautiful view over the village.

There are no connected water and electricity utilities.

It is a property surrounded by greenery for those seeking total tranquillity.

It is located very close to the village of Vallico di Sotto but there are no shops or services here. The village of Fabbriche di Vergemoli is 2 km away.