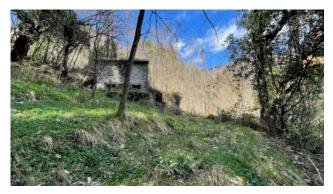

#### ELM FARMHOUSE

Sale Rustico called "CASALE DELL'OLMO" in the municipality of Fabbriche di Vergemoli, in a mountain area about 500 meters above sea level, immersed in the greenery of the Tuscan-Emilian Apennines.

Rustic for sale of approx. 40.00 useful with land of about 12,500 square meters. surrounding, used as a stable and barn but currently unused for years.

It is arranged over two floors and is to be completely restored. It is easily reachable by 4x4 car as a very little used dirt road is next to it. It is located above the hamlet of Vallico di Sotto and has a beautiful view over the village.