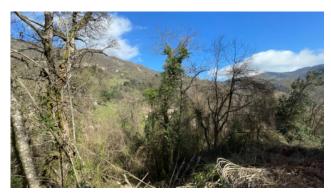

Rustic for sale of approx. 40.00 useful with land of about 12,500 square meters. surrounding, used as a stable and barn but currently unused for years.

It is arranged over two floors and is to be completely restored. It is easily reachable by 4x4 car as a very little used dirt road is next to it. It is located above the hamlet of Vallico di Sotto and has a beautiful view over the village.

There are no connected water and electricity utilities.

It is a property surrounded by greenery for those seeking total tranquillity.

It is located very close to the village of Vallico di Sotto but there are no shops or services here. The village of Fabbriche di Vergemoli is 2 km away.