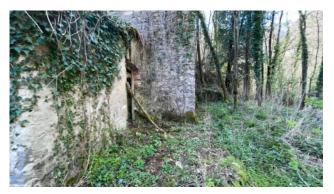

Rustic for sale of approx. 40.00 useful with land of about 12,500 square meters. surrounding, used as a stable and barn but currently unused for years.

It is arranged over two floors and is to be completely restored. It is easily reachable by 4x4 car as a very little used dirt road is next to it. It is located above the hamlet of Vallico di Sotto and has a beautiful view over the village.

There are no connected water and electricity utilities.

It is a property surrounded by greenery for those seeking total tranquillity.

It is located very close to the village of Vallico di Sotto but there are no shops or services here. The village of Fabbriche di Vergemoli is 2 km away.