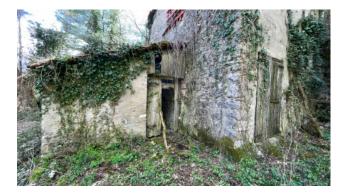

Rustic for sale of approx. 40.00 useful with land of about 12,500 square meters. surrounding, used as a stable and barn but currently unused for years.

It is arranged over two floors and is to be completely restored. It is easily reachable by 4x4 car as a very little used dirt road is next to it. It is located above the hamlet of Vallico di Sotto and has a beautiful view over the village.

### **Property Informations**

| Rooms: 3                             | State of Preservation: Be Restored |
|--------------------------------------|------------------------------------|
| Level: On two-levels                 | Total Floor: 2                     |
| Current Status: Free to the contract |                                    |