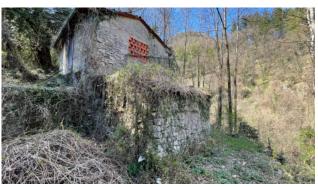

#### ELM FARMHOUSE

Sale Rustico called "CASALE DELL'OLMO" in the municipality of Fabbriche di Vergemoli, in a mountain area about 500 meters above sea level, immersed in the greenery of the Tuscan-Emilian Apennines.

Rustic for sale of approx. 40.00 useful with land of about 12,500 square meters. surrounding, used as a stable and barn but currently unused for years.

It is arranged over two floors and is to be completely restored. It is easily reachable by 4x4 car as a very little used dirt road is next to it. It is located above the hamlet of Vallico di Sotto and has a beautiful view over the village.