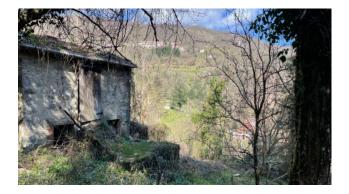

Rustic for sale of approx. 40.00 useful with land of about 12,500 square meters. surrounding, used as a stable and barn but currently unused for years.

It is arranged over two floors and is to be completely restored. It is easily reachable by 4x4 car as a very little used dirt road is next to it. It is located above the hamlet of Vallico di Sotto and has a beautiful view over the village.

There are no connected water and electricity utilities.

It is a property surrounded by greenery for those seeking total tranquillity.

It is located very close to the village of Vallico di Sotto but there are no shops or services here. The village of Fabbriche di Vergemoli is 2 km away.