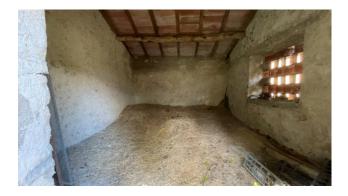

Rustic for sale of approx. 40.00 useful with land of about 12,500 square meters. surrounding, used as a stable and barn but currently unused for years.

It is arranged over two floors and is to be completely restored. It is easily reachable by 4x4 car as a very little used dirt road is next to it. It is located above the hamlet of Vallico di Sotto and has a beautiful view over the village.

### **Property Informations**

| Rooms: 3                             | State of Preservation: Be Restored |
|--------------------------------------|------------------------------------|
| Level: On two-levels                 | Total Floor: 2                     |
| Current Status: Free to the contract |                                    |