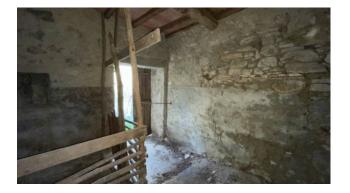

Rustic for sale of approx. 40.00 useful with land of about 12,500 square meters. surrounding, used as a stable and barn but currently unused for years.

It is arranged over two floors and is to be completely restored. It is easily reachable by 4x4 car as a very little used dirt road is next to it. It is located above the hamlet of Vallico di Sotto and has a beautiful view over the village.