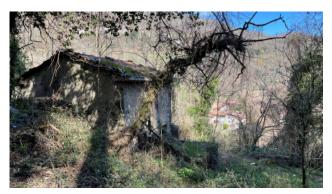

Rustic for sale of approx. 40.00 useful with land of about 12,500 square meters. surrounding, used as a stable and barn but currently unused for years.

It is arranged over two floors and is to be completely restored. It is easily reachable by 4x4 car as a very little used dirt road is next to it. It is located above the hamlet of Vallico di Sotto and has a beautiful view over the village.

There are no connected water and electricity utilities.

It is a property surrounded by greenery for those seeking total tranquillity.

It is located very close to the village of Vallico di Sotto but there are no shops or services here. The village of Fabbriche di Vergemoli is 2 km away.