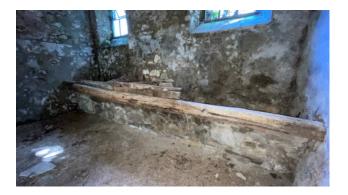

Rustic for sale of approx. 40.00 useful with land of about 12,500 square meters. surrounding, used as a stable and barn but currently unused for years.

It is arranged over two floors and is to be completely restored. It is easily reachable by 4x4 car as a very little used dirt road is next to it. It is located above the hamlet of Vallico di Sotto and has a beautiful view over the village.