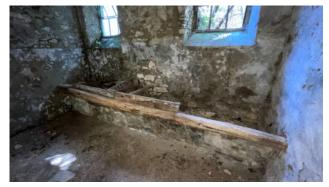

Rustic for sale of approx. 40.00 useful with land of about 12,500 square meters. surrounding, used as a stable and barn but currently unused for years.

It is arranged over two floors and is to be completely restored. It is easily reachable by 4x4 car as a very little used dirt road is next to it. It is located above the hamlet of Vallico di Sotto and has a beautiful view over the village.