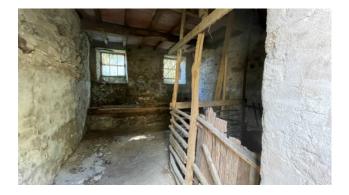

Rustic for sale of approx. 40.00 useful with land of about 12,500 square meters. surrounding, used as a stable and barn but currently unused for years.

It is arranged over two floors and is to be completely restored. It is easily reachable by 4x4 car as a very little used dirt road is next to it. It is located above the hamlet of Vallico di Sotto and has a beautiful view over the village.

### **Property Informations**

| Rooms: 3                             | State of Preservation: Be Restored |
|--------------------------------------|------------------------------------|
| Level: On two-levels                 | Total Floor: 2                     |
| Current Status: Free to the contract |                                    |