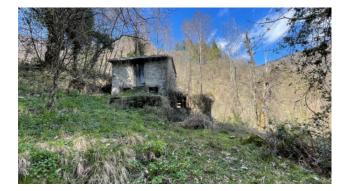

#### ELM FARMHOUSE

Sale Rustico called "CASALE DELL'OLMO" in the municipality of Fabbriche di Vergemoli, in a mountain area about 500 meters above sea level, immersed in the greenery of the Tuscan-Emilian Apennines.

Rustic for sale of approx. 40.00 useful with land of about 12,500 square meters. surrounding, used as a stable and barn but currently unused for years.

It is arranged over two floors and is to be completely restored. It is easily reachable by 4x4 car as a very little used dirt road is next to it. It is located above the hamlet of Vallico di Sotto and has a beautiful view over the village.