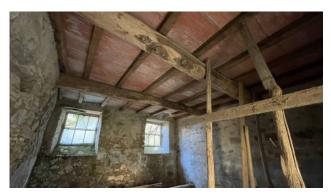

Rustic for sale of approx. 40.00 useful with land of about 12,500 square meters. surrounding, used as a stable and barn but currently unused for years.

It is arranged over two floors and is to be completely restored. It is easily reachable by 4x4 car as a very little used dirt road is next to it. It is located above the hamlet of Vallico di Sotto and has a beautiful view over the village.