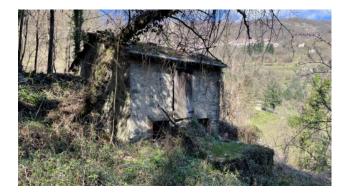

#### ELM FARMHOUSE

Sale Rustico called "CASALE DELL'OLMO" in the municipality of Fabbriche di Vergemoli, in a mountain area about 500 meters above sea level, immersed in the greenery of the Tuscan-Emilian Apennines.

Rustic for sale of approx. 40.00 useful with land of about 12,500 square meters. surrounding, used as a stable and barn but currently unused for years.

It is arranged over two floors and is to be completely restored. It is easily reachable by 4x4 car as a very little used dirt road is next to it. It is located above the hamlet of Vallico di Sotto and has a beautiful view over the village.