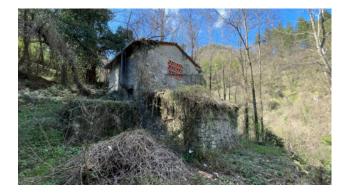

#### ELM FARMHOUSE

Sale Rustico called "CASALE DELL'OLMO" in the municipality of Fabbriche di Vergemoli, in a mountain area about 500 meters above sea level, immersed in the greenery of the Tuscan-Emilian Apennines.

Rustic for sale of approx. 40.00 useful with land of about 12,500 square meters. surrounding, used as a stable and barn but currently unused for years.

It is arranged over two floors and is to be completely restored. It is easily reachable by 4x4 car as a very little used dirt road is next to it. It is located above the hamlet of Vallico di Sotto and has a beautiful view over the village.