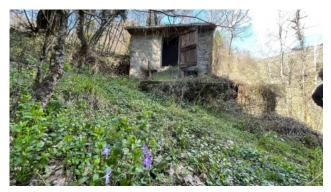

#### ELM FARMHOUSE

Sale Rustico called "CASALE DELL'OLMO" in the municipality of Fabbriche di Vergemoli, in a mountain area about 500 meters above sea level, immersed in the greenery of the Tuscan-Emilian Apennines.

Rustic for sale of approx. 40.00 useful with land of about 12,500 square meters. surrounding, used as a stable and barn but currently unused for years.

It is arranged over two floors and is to be completely restored. It is easily reachable by 4x4 car as a very little used dirt road is next to it. It is located above the hamlet of Vallico di Sotto and has a beautiful view over the village.