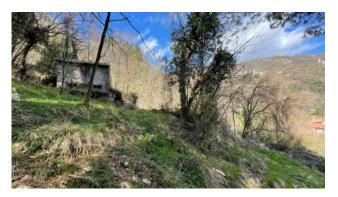

#### ELM FARMHOUSE

Sale Rustico called "CASALE DELL'OLMO" in the municipality of Fabbriche di Vergemoli, in a mountain area about 500 meters above sea level, immersed in the greenery of the Tuscan-Emilian Apennines.

Rustic for sale of approx. 40.00 useful with land of about 12,500 square meters. surrounding, used as a stable and barn but currently unused for years.

It is arranged over two floors and is to be completely restored. It is easily reachable by 4x4 car as a very little used dirt road is next to it. It is located above the hamlet of Vallico di Sotto and has a beautiful view over the village.