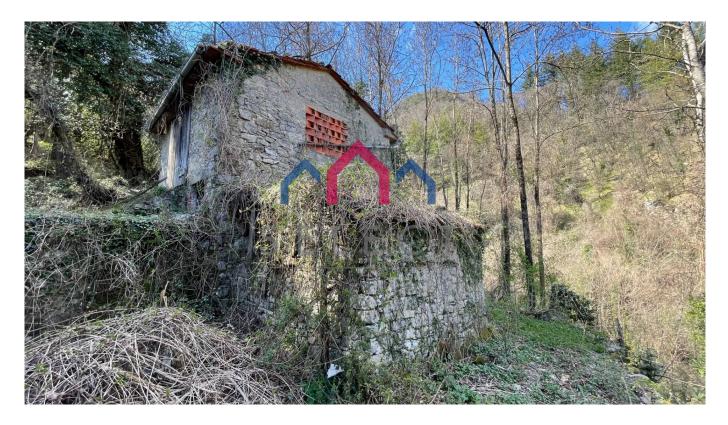

#### ELM FARMHOUSE

Sale Rustico called "CASALE DELL'OLMO" in the municipality of Fabbriche di Vergemoli, in a mountain area about 500 meters above sea level, immersed in the greenery of the Tuscan-Emilian Apennines.

Rustic for sale of approx. 40.00 useful with land of about 12,500 square meters. surrounding, used as a stable and barn but currently unused for years.

It is arranged over two floors and is to be completely restored. It is easily reachable by 4x4 car as a very little used dirt road is next to it. It is located above the hamlet of Vallico di Sotto and has a beautiful view over the village.

There are no connected water and electricity utilities.

It is a property surrounded by greenery for those seeking total tranquillity.

It is located very close to the village of Vallico di Sotto but there are no shops or services here. The village of Fabbriche di Vergemoli is 2 km away.