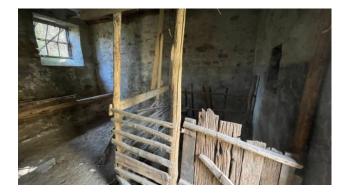

Rustic for sale of approx. 40.00 useful with land of about 12,500 square meters. surrounding, used as a stable and barn but currently unused for years.

It is arranged over two floors and is to be completely restored. It is easily reachable by 4x4 car as a very little used dirt road is next to it. It is located above the hamlet of Vallico di Sotto and has a beautiful view over the village.