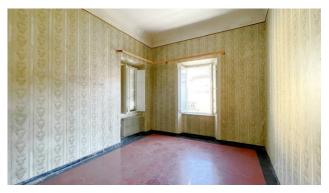

It is accessed directly from the municipal road, by means of an entrance and very comfortable common stairs.

The apartment, located on the first floor, comprises entrance hall with small balcony, eat-in kitchen, dining room with fireplace, bedroom, hallway, utility room, living room with small balcony, hallway, bathroom with tub and bedroom. It has a useful area of approx.

In support of the apartment we have a cellar of about 40.00 square meters. in the basement which can be reached from the entrance on the ground floor by stairs.

State and finishes: the apartment is of an elegant extraction, with typical higher-than-normal ceilings and its characteristic 60s wallpaper. It is in fair conditions of conservation and maintenance, but the remote period of renovation would make it necessary improvement and adaptation of all systems to adapt them to modern living. Wooden window frames currently with single glass and wooden shutters. Typical grit tile flooring.