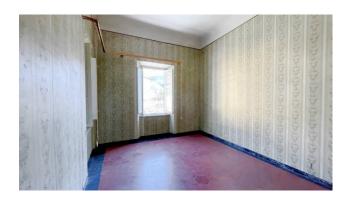

It is accessed directly from the municipal road, by means of an entrance and very comfortable common stairs.

The apartment, located on the first floor, comprises entrance hall with small balcony, eat-in kitchen, dining room with fireplace, bedroom, hallway, utility room, living room with small balcony, hallway, bathroom with tub and bedroom. It has a useful area of approx.

In support of the apartment we have a cellar of about 40.00 square meters. in the basement which can be reached from the entrance on the ground floor by stairs.

State and finishes: the apartment is of an elegant extraction, with typical higher-than-normal ceilings and its characteristic 60s wallpaper. It is in fair conditions of conservation and maintenance, but the remote period of renovation would make it necessary improvement and adaptation of all systems to adapt them to modern living. Wooden window frames currently with single glass and wooden shutters. Typical grit tile flooring.