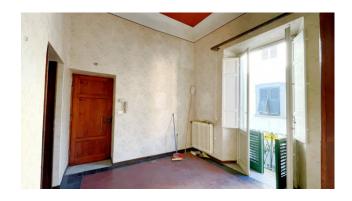

It is accessed directly from the municipal road, by means of an entrance and very comfortable common stairs.

The apartment, located on the first floor, comprises entrance hall with small balcony, eat-in kitchen, dining room with fireplace, bedroom, hallway, utility room, living room with small balcony, hallway, bathroom with tub and bedroom. It has a useful area of approx.

In support of the apartment we have a cellar of about 40.00 square meters. in the basement which can be reached from the entrance on the ground floor by stairs.

State and finishes: the apartment is of an elegant extraction, with typical higher-than-normal ceilings and its characteristic 60s wallpaper. It is in fair conditions of conservation and maintenance, but the remote period of renovation would make it necessary improvement and adaptation of all systems to adapt them to modern living. Wooden window frames currently with single glass and wooden shutters. Typical grit tile flooring.