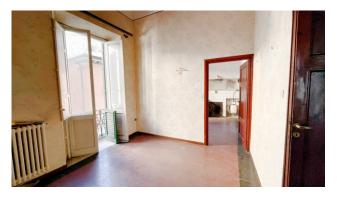

It is accessed directly from the municipal road, by means of an entrance and very comfortable common stairs.

The apartment, located on the first floor, comprises entrance hall with small balcony, eat-in kitchen, dining room with fireplace, bedroom, hallway, utility room, living room with small balcony, hallway, bathroom with tub and bedroom. It has a useful area of approx.

In support of the apartment we have a cellar of about 40.00 square meters. in the basement which can be reached from the entrance on the ground floor by stairs.

State and finishes: the apartment is of an elegant extraction, with typical higher-than-normal ceilings and its characteristic 60s wallpaper. It is in fair conditions of conservation and maintenance, but the remote period of renovation would make it necessary improvement and adaptation of all systems to adapt them to modern living. Wooden window frames currently with single glass and wooden shutters. Typical grit tile flooring.