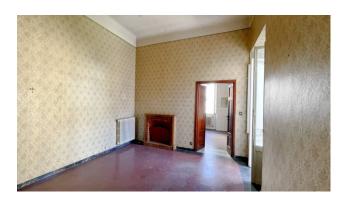

It is accessed directly from the municipal road, by means of an entrance and very comfortable common stairs.

The apartment, located on the first floor, comprises entrance hall with small balcony, eat-in kitchen, dining room with fireplace, bedroom, hallway, utility room, living room with small balcony, hallway, bathroom with tub and bedroom. It has a useful area of approx.

In support of the apartment we have a cellar of about 40.00 square meters. in the basement which can be reached from the entrance on the ground floor by stairs.

State and finishes: the apartment is of an elegant extraction, with typical higher-than-normal ceilings and its characteristic 60s wallpaper. It is in fair conditions of conservation and maintenance, but the remote period of renovation would make it necessary improvement and adaptation of all systems to adapt them to modern living. Wooden window frames currently with single glass and wooden shutters. Typical grit tile flooring.