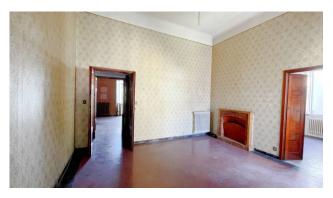

It is accessed directly from the municipal road, by means of an entrance and very comfortable common stairs.

The apartment, located on the first floor, comprises entrance hall with small balcony, eat-in kitchen, dining room with fireplace, bedroom, hallway, utility room, living room with small balcony, hallway, bathroom with tub and bedroom. It has a useful area of approx.

In support of the apartment we have a cellar of about 40.00 square meters. in the basement which can be reached from the entrance on the ground floor by stairs.

State and finishes: the apartment is of an elegant extraction, with typical higher-than-normal ceilings and its characteristic 60s wallpaper. It is in fair conditions of conservation and maintenance, but the remote period of renovation would make it necessary improvement and adaptation of all systems to adapt them to modern living. Wooden window frames currently with single glass and wooden shutters. Typical grit tile flooring.