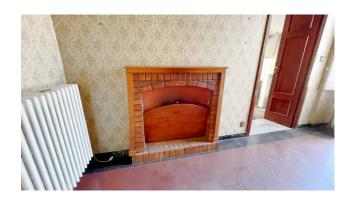

It is accessed directly from the municipal road, by means of an entrance and very comfortable common stairs.

The apartment, located on the first floor, comprises entrance hall with small balcony, eat-in kitchen, dining room with fireplace, bedroom, hallway, utility room, living room with small balcony, hallway, bathroom with tub and bedroom. It has a useful area of approx.

In support of the apartment we have a cellar of about 40.00 square meters. in the basement which can be reached from the entrance on the ground floor by stairs.

State and finishes: the apartment is of an elegant extraction, with typical higher-than-normal ceilings and its characteristic 60s wallpaper. It is in fair conditions of conservation and maintenance, but the remote period of renovation would make it necessary improvement and adaptation of all systems to adapt them to modern living. Wooden window frames currently with single glass and wooden shutters. Typical grit tile flooring.

#### **Features**

| Tv Antenna: Autonomous | Closet               | ADSL Coverage |
|------------------------|----------------------|---------------|
| Cellar: 40 🛘           | Fastweb Coverage     | Fireplace     |
| Telephone System       | Wooden Window Frames | Shutters      |