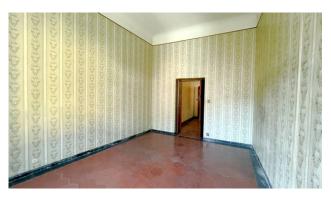

It is accessed directly from the municipal road, by means of an entrance and very comfortable common stairs.

The apartment, located on the first floor, comprises entrance hall with small balcony, eat-in kitchen, dining room with fireplace, bedroom, hallway, utility room, living room with small balcony, hallway, bathroom with tub and bedroom. It has a useful area of approx.

In support of the apartment we have a cellar of about 40.00 square meters. in the basement which can be reached from the entrance on the ground floor by stairs.

State and finishes: the apartment is of an elegant extraction, with typical higher-than-normal ceilings and its characteristic 60s wallpaper. It is in fair conditions of conservation and maintenance, but the remote period of renovation would make it necessary improvement and adaptation of all systems to adapt them to modern living. Wooden window frames currently with single glass and wooden shutters. Typical grit tile flooring.