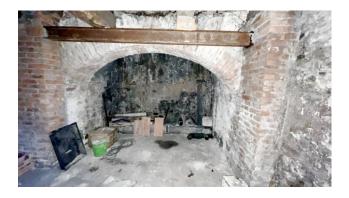

In support of the apartment we have a cellar of about 40.00 square meters. in the basement which can be reached from the entrance on the ground floor by stairs.

State and finishes: the apartment is of an elegant extraction, with typical higher-than-normal ceilings and its characteristic 60s wallpaper. It is in fair conditions of conservation and maintenance, but the remote period of renovation would make it necessary improvement and adaptation of all systems to adapt them to modern living. Wooden window frames currently with single glass and wooden shutters. Typical grit tile flooring.

#### **Features**

| Tv Antenna: Autonomous | Closet               | ADSL Coverage |
|------------------------|----------------------|---------------|
| Cellar: 40 🛘           | Fastweb Coverage     | Fireplace     |
| Telephone System       | Wooden Window Frames | Shutters      |