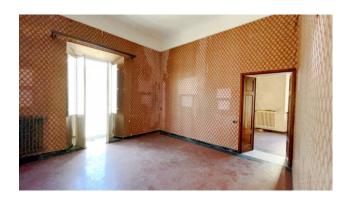

It is accessed directly from the municipal road, by means of an entrance and very comfortable common stairs.

The apartment, located on the first floor, comprises entrance hall with small balcony, eat-in kitchen, dining room with fireplace, bedroom, hallway, utility room, living room with small balcony, hallway, bathroom with tub and bedroom. It has a useful area of approx.

In support of the apartment we have a cellar of about 40.00 square meters. in the basement which can be reached from the entrance on the ground floor by stairs.

State and finishes: the apartment is of an elegant extraction, with typical higher-than-normal ceilings and its characteristic 60s wallpaper. It is in fair conditions of conservation and maintenance, but the remote period of renovation would make it necessary improvement and adaptation of all systems to adapt them to modern living. Wooden window frames currently with single glass and wooden shutters. Typical grit tile flooring.