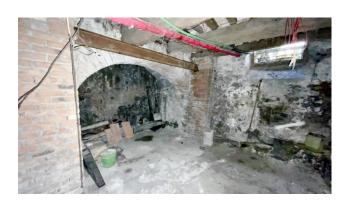

In support of the apartment we have a cellar of about 40.00 square meters. in the basement which can be reached from the entrance on the ground floor by stairs.

State and finishes: the apartment is of an elegant extraction, with typical higher-than-normal ceilings and its characteristic 60s wallpaper. It is in fair conditions of conservation and maintenance, but the remote period of renovation would make it necessary improvement and adaptation of all systems to adapt them to modern living. Wooden window frames currently with single glass and wooden shutters. Typical grit tile flooring.

#### **Features**

| Tv Antenna: Autonomous | Closet               | ADSL Coverage |
|------------------------|----------------------|---------------|
| Cellar: 40 🛘           | Fastweb Coverage     | Fireplace     |
| Telephone System       | Wooden Window Frames | Shutters      |