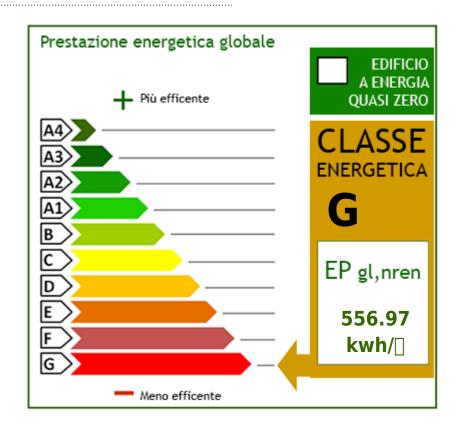

Shops and more: in the center - Lucca: 30 km - Pisa: 50 km - Versilia: 60 km - Florence: 100 km - Garfagnana: 30 km - Abetone: 35 km. Useful area 112.00 m2. Commercial area 140.00 m2. Energy Class G - EPgl, nren 556.97 kwh/m2. year. For information contact us on 347/3225117.