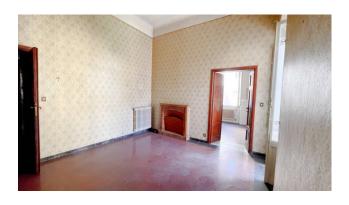

It is accessed directly from the municipal road, by means of an entrance and very comfortable common stairs.

The apartment, located on the first floor, comprises entrance hall with small balcony, eat-in kitchen, dining room with fireplace, bedroom, hallway, utility room, living room with small balcony, hallway, bathroom with tub and bedroom. It has a useful area of approx.

In support of the apartment we have a cellar of about 40.00 square meters. in the basement which can be reached from the entrance on the ground floor by stairs.

State and finishes: the apartment is of an elegant extraction, with typical higher-than-normal ceilings and its characteristic 60s wallpaper. It is in fair conditions of conservation and maintenance, but the remote period of renovation would make it necessary improvement and adaptation of all systems to adapt them to modern living. Wooden window frames currently with single glass and wooden shutters. Typical grit tile flooring.