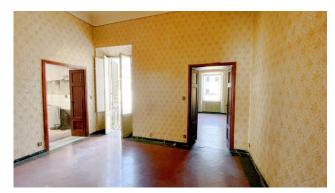

It is accessed directly from the municipal road, by means of an entrance and very comfortable common stairs.

The apartment, located on the first floor, comprises entrance hall with small balcony, eat-in kitchen, dining room with fireplace, bedroom, hallway, utility room, living room with small balcony, hallway, bathroom with tub and bedroom. It has a useful area of approx.

In support of the apartment we have a cellar of about 40.00 square meters. in the basement which can be reached from the entrance on the ground floor by stairs.

State and finishes: the apartment is of an elegant extraction, with typical higher-than-normal ceilings and its characteristic 60s wallpaper. It is in fair conditions of conservation and maintenance, but the remote period of renovation would make it necessary improvement and adaptation of all systems to adapt them to modern living. Wooden window frames currently with single glass and wooden shutters. Typical grit tile flooring.