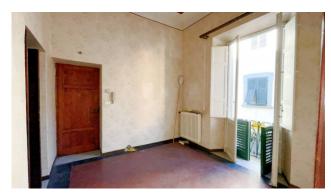

It is accessed directly from the municipal road, by means of an entrance and very comfortable common stairs.

The apartment, located on the first floor, comprises entrance hall with small balcony, eat-in kitchen, dining room with fireplace, bedroom, hallway, utility room, living room with small balcony, hallway, bathroom with tub and bedroom. It has a useful area of approx.

In support of the apartment we have a cellar of about 40.00 square meters. in the basement which can be reached from the entrance on the ground floor by stairs.

State and finishes: the apartment is of an elegant extraction, with typical higher-than-normal ceilings and its characteristic 60s wallpaper. It is in fair conditions of conservation and maintenance, but the remote period of renovation would make it necessary improvement and adaptation of all systems to adapt them to modern living. Wooden window frames currently with single glass and wooden shutters. Typical grit tile flooring.