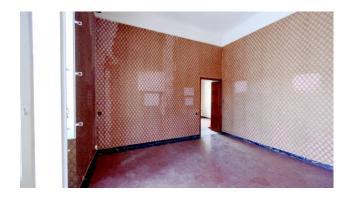

It is accessed directly from the municipal road, by means of an entrance and very comfortable common stairs.

The apartment, located on the first floor, comprises entrance hall with small balcony, eat-in kitchen, dining room with fireplace, bedroom, hallway, utility room, living room with small balcony, hallway, bathroom with tub and bedroom. It has a useful area of approx.

In support of the apartment we have a cellar of about 40.00 square meters. in the basement which can be reached from the entrance on the ground floor by stairs.

State and finishes: the apartment is of an elegant extraction, with typical higher-than-normal ceilings and its characteristic 60s wallpaper. It is in fair conditions of conservation and maintenance, but the remote period of renovation would make it necessary improvement and adaptation of all systems to adapt them to modern living. Wooden window frames currently with single glass and wooden shutters. Typical grit tile flooring.