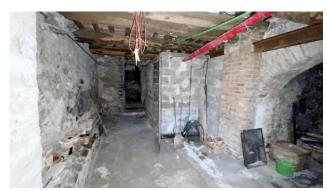

In support of the apartment we have a cellar of about 40.00 square meters. in the basement which can be reached from the entrance on the ground floor by stairs.

State and finishes: the apartment is of an elegant extraction, with typical higher-than-normal ceilings and its characteristic 60s wallpaper. It is in fair conditions of conservation and maintenance, but the remote period of renovation would make it necessary improvement and adaptation of all systems to adapt them to modern living. Wooden window frames currently with single glass and wooden shutters. Typical grit tile flooring.

#### **Features**

| Tv Antenna: Autonomous | Closet               | ADSL Coverage |
|------------------------|----------------------|---------------|
| Cellar: 40 🛘           | Fastweb Coverage     | Fireplace     |
| Telephone System       | Wooden Window Frames | Shutters      |