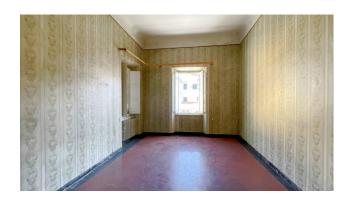

It is accessed directly from the municipal road, by means of an entrance and very comfortable common stairs.

The apartment, located on the first floor, comprises entrance hall with small balcony, eat-in kitchen, dining room with fireplace, bedroom, hallway, utility room, living room with small balcony, hallway, bathroom with tub and bedroom. It has a useful area of approx.

In support of the apartment we have a cellar of about 40.00 square meters. in the basement which can be reached from the entrance on the ground floor by stairs.

State and finishes: the apartment is of an elegant extraction, with typical higher-than-normal ceilings and its characteristic 60s wallpaper. It is in fair conditions of conservation and maintenance, but the remote period of renovation would make it necessary improvement and adaptation of all systems to adapt them to modern living. Wooden window frames currently with single glass and wooden shutters. Typical grit tile flooring.