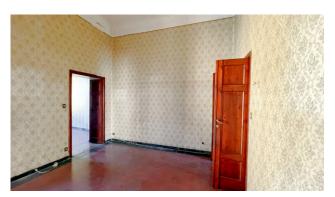

It is accessed directly from the municipal road, by means of an entrance and very comfortable common stairs.

The apartment, located on the first floor, comprises entrance hall with small balcony, eat-in kitchen, dining room with fireplace, bedroom, hallway, utility room, living room with small balcony, hallway, bathroom with tub and bedroom. It has a useful area of approx.

In support of the apartment we have a cellar of about 40.00 square meters. in the basement which can be reached from the entrance on the ground floor by stairs.

State and finishes: the apartment is of an elegant extraction, with typical higher-than-normal ceilings and its characteristic 60s wallpaper. It is in fair conditions of conservation and maintenance, but the remote period of renovation would make it necessary improvement and adaptation of all systems to adapt them to modern living. Wooden window frames currently with single glass and wooden shutters. Typical grit tile flooring.