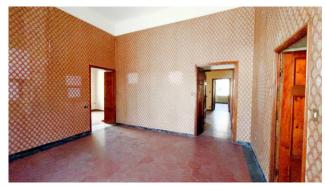

It is accessed directly from the municipal road, by means of an entrance and very comfortable common stairs.

The apartment, located on the first floor, comprises entrance hall with small balcony, eat-in kitchen, dining room with fireplace, bedroom, hallway, utility room, living room with small balcony, hallway, bathroom with tub and bedroom. It has a useful area of approx.

In support of the apartment we have a cellar of about 40.00 square meters. in the basement which can be reached from the entrance on the ground floor by stairs.

State and finishes: the apartment is of an elegant extraction, with typical higher-than-normal ceilings and its characteristic 60s wallpaper. It is in fair conditions of conservation and maintenance, but the remote period of renovation would make it necessary improvement and adaptation of all systems to adapt them to modern living. Wooden window frames currently with single glass and wooden shutters. Typical grit tile flooring.