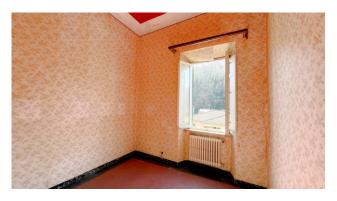

It is accessed directly from the municipal road, by means of an entrance and very comfortable common stairs.

The apartment, located on the first floor, comprises entrance hall with small balcony, eat-in kitchen, dining room with fireplace, bedroom, hallway, utility room, living room with small balcony, hallway, bathroom with tub and bedroom. It has a useful area of approx.

In support of the apartment we have a cellar of about 40.00 square meters. in the basement which can be reached from the entrance on the ground floor by stairs.

State and finishes: the apartment is of an elegant extraction, with typical higher-than-normal ceilings and its characteristic 60s wallpaper. It is in fair conditions of conservation and maintenance, but the remote period of renovation would make it necessary improvement and adaptation of all systems to adapt them to modern living. Wooden window frames currently with single glass and wooden shutters. Typical grit tile flooring.