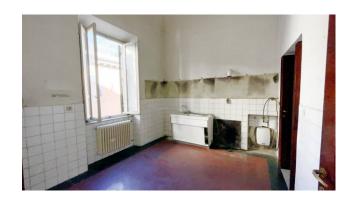

It is accessed directly from the municipal road, by means of an entrance and very comfortable common stairs.

The apartment, located on the first floor, comprises entrance hall with small balcony, eat-in kitchen, dining room with fireplace, bedroom, hallway, utility room, living room with small balcony, hallway, bathroom with tub and bedroom. It has a useful area of approx.

In support of the apartment we have a cellar of about 40.00 square meters. in the basement which can be reached from the entrance on the ground floor by stairs.

State and finishes: the apartment is of an elegant extraction, with typical higher-than-normal ceilings and its characteristic 60s wallpaper. It is in fair conditions of conservation and maintenance, but the remote period of renovation would make it necessary improvement and adaptation of all systems to adapt them to modern living. Wooden window frames currently with single glass and wooden shutters. Typical grit tile flooring.