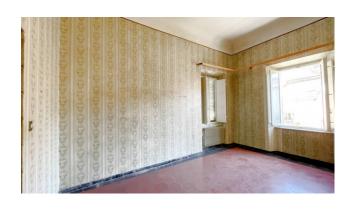

It is accessed directly from the municipal road, by means of an entrance and very comfortable common stairs.

The apartment, located on the first floor, comprises entrance hall with small balcony, eat-in kitchen, dining room with fireplace, bedroom, hallway, utility room, living room with small balcony, hallway, bathroom with tub and bedroom. It has a useful area of approx.

In support of the apartment we have a cellar of about 40.00 square meters. in the basement which can be reached from the entrance on the ground floor by stairs.

State and finishes: the apartment is of an elegant extraction, with typical higher-than-normal ceilings and its characteristic 60s wallpaper. It is in fair conditions of conservation and maintenance, but the remote period of renovation would make it necessary improvement and adaptation of all systems to adapt them to modern living. Wooden window frames currently with single glass and wooden shutters. Typical grit tile flooring.