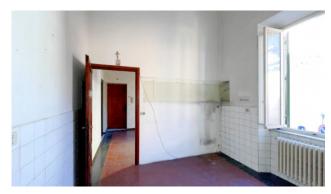

It is accessed directly from the municipal road, by means of an entrance and very comfortable common stairs.

The apartment, located on the first floor, comprises entrance hall with small balcony, eat-in kitchen, dining room with fireplace, bedroom, hallway, utility room, living room with small balcony, hallway, bathroom with tub and bedroom. It has a useful area of approx.

In support of the apartment we have a cellar of about 40.00 square meters. in the basement which can be reached from the entrance on the ground floor by stairs.

State and finishes: the apartment is of an elegant extraction, with typical higher-than-normal ceilings and its characteristic 60s wallpaper. It is in fair conditions of conservation and maintenance, but the remote period of renovation would make it necessary improvement and adaptation of all systems to adapt them to modern living. Wooden window frames currently with single glass and wooden shutters. Typical grit tile flooring.