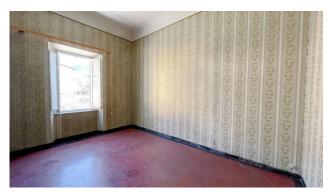

It is accessed directly from the municipal road, by means of an entrance and very comfortable common stairs.

The apartment, located on the first floor, comprises entrance hall with small balcony, eat-in kitchen, dining room with fireplace, bedroom, hallway, utility room, living room with small balcony, hallway, bathroom with tub and bedroom. It has a useful area of approx.

In support of the apartment we have a cellar of about 40.00 square meters. in the basement which can be reached from the entrance on the ground floor by stairs.

State and finishes: the apartment is of an elegant extraction, with typical higher-than-normal ceilings and its characteristic 60s wallpaper. It is in fair conditions of conservation and maintenance, but the remote period of renovation would make it necessary improvement and adaptation of all systems to adapt them to modern living. Wooden window frames currently with single glass and wooden shutters. Typical grit tile flooring.