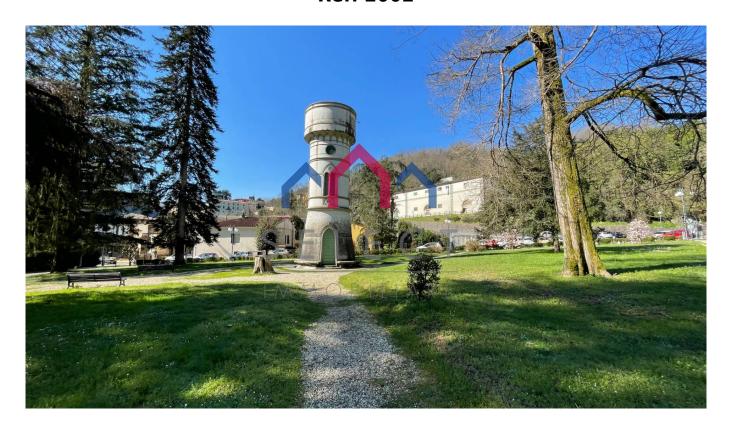

# Apartment a Bagni di Lucca € 70.000 Ref. 2002

## 140 sq.m | Bathrooms: 1 | Bedrooms: 2 | Rooms: 6

DUKE'S APARTMENT - Near the famous spas and its casino, this 140.00 m2 apartment is for Sale. commercial located on the first floor of a liberty villa in the center of Bagni di Lucca, which overlooks the Lima River.