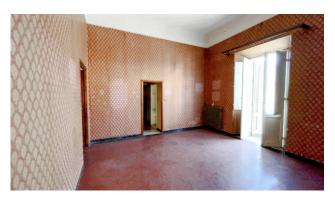

It is accessed directly from the municipal road, by means of an entrance and very comfortable common stairs.

The apartment, located on the first floor, comprises entrance hall with small balcony, eat-in kitchen, dining room with fireplace, bedroom, hallway, utility room, living room with small balcony, hallway, bathroom with tub and bedroom. It has a useful area of approx.

In support of the apartment we have a cellar of about 40.00 square meters. in the basement which can be reached from the entrance on the ground floor by stairs.

State and finishes: the apartment is of an elegant extraction, with typical higher-than-normal ceilings and its characteristic 60s wallpaper. It is in fair conditions of conservation and maintenance, but the remote period of renovation would make it necessary improvement and adaptation of all systems to adapt them to modern living. Wooden window frames currently with single glass and wooden shutters. Typical grit tile flooring.