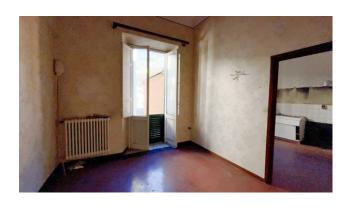

It is accessed directly from the municipal road, by means of an entrance and very comfortable common stairs.

The apartment, located on the first floor, comprises entrance hall with small balcony, eat-in kitchen, dining room with fireplace, bedroom, hallway, utility room, living room with small balcony, hallway, bathroom with tub and bedroom. It has a useful area of approx.

In support of the apartment we have a cellar of about 40.00 square meters. in the basement which can be reached from the entrance on the ground floor by stairs.

State and finishes: the apartment is of an elegant extraction, with typical higher-than-normal ceilings and its characteristic 60s wallpaper. It is in fair conditions of conservation and maintenance, but the remote period of renovation would make it necessary improvement and adaptation of all systems to adapt them to modern living. Wooden window frames currently with single glass and wooden shutters. Typical grit tile flooring.