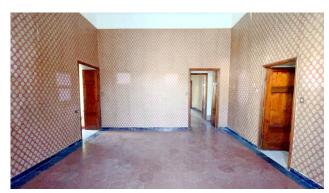

It is accessed directly from the municipal road, by means of an entrance and very comfortable common stairs.

The apartment, located on the first floor, comprises entrance hall with small balcony, eat-in kitchen, dining room with fireplace, bedroom, hallway, utility room, living room with small balcony, hallway, bathroom with tub and bedroom. It has a useful area of approx.

In support of the apartment we have a cellar of about 40.00 square meters. in the basement which can be reached from the entrance on the ground floor by stairs.

State and finishes: the apartment is of an elegant extraction, with typical higher-than-normal ceilings and its characteristic 60s wallpaper. It is in fair conditions of conservation and maintenance, but the remote period of renovation would make it necessary improvement and adaptation of all systems to adapt them to modern living. Wooden window frames currently with single glass and wooden shutters. Typical grit tile flooring.