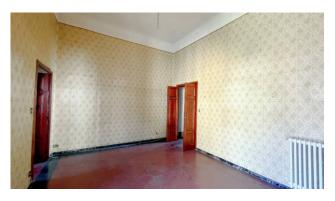

It is accessed directly from the municipal road, by means of an entrance and very comfortable common stairs.

The apartment, located on the first floor, comprises entrance hall with small balcony, eat-in kitchen, dining room with fireplace, bedroom, hallway, utility room, living room with small balcony, hallway, bathroom with tub and bedroom. It has a useful area of approx.

In support of the apartment we have a cellar of about 40.00 square meters. in the basement which can be reached from the entrance on the ground floor by stairs.

State and finishes: the apartment is of an elegant extraction, with typical higher-than-normal ceilings and its characteristic 60s wallpaper. It is in fair conditions of conservation and maintenance, but the remote period of renovation would make it necessary improvement and adaptation of all systems to adapt them to modern living. Wooden window frames currently with single glass and wooden shutters. Typical grit tile flooring.