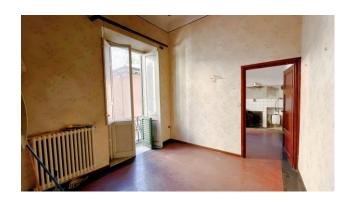

It is accessed directly from the municipal road, by means of an entrance and very comfortable common stairs.

The apartment, located on the first floor, comprises entrance hall with small balcony, eat-in kitchen, dining room with fireplace, bedroom, hallway, utility room, living room with small balcony, hallway, bathroom with tub and bedroom. It has a useful area of approx.

In support of the apartment we have a cellar of about 40.00 square meters. in the basement which can be reached from the entrance on the ground floor by stairs.

State and finishes: the apartment is of an elegant extraction, with typical higher-than-normal ceilings and its characteristic 60s wallpaper. It is in fair conditions of conservation and maintenance, but the remote period of renovation would make it necessary improvement and adaptation of all systems to adapt them to modern living. Wooden window frames currently with single glass and wooden shutters. Typical grit tile flooring.