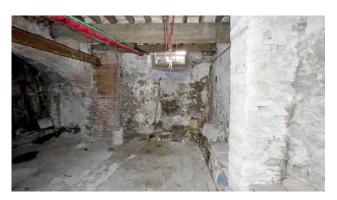

In support of the apartment we have a cellar of about 40.00 square meters. in the basement which can be reached from the entrance on the ground floor by stairs.

State and finishes: the apartment is of an elegant extraction, with typical higher-than-normal ceilings and its characteristic 60s wallpaper. It is in fair conditions of conservation and maintenance, but the remote period of renovation would make it necessary improvement and adaptation of all systems to adapt them to modern living. Wooden window frames currently with single glass and wooden shutters. Typical grit tile flooring.

#### **Features**

| Tv Antenna: Autonomous | Closet               | ADSL Coverage |
|------------------------|----------------------|---------------|
| Cellar: 40 🛘           | Fastweb Coverage     | Fireplace     |
| Telephone System       | Wooden Window Frames | Shutters      |