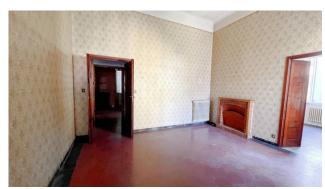

It is accessed directly from the municipal road, by means of an entrance and very comfortable common stairs.

The apartment, located on the first floor, comprises entrance hall with small balcony, eat-in kitchen, dining room with fireplace, bedroom, hallway, utility room, living room with small balcony, hallway, bathroom with tub and bedroom. It has a useful area of approx.

In support of the apartment we have a cellar of about 40.00 square meters. in the basement which can be reached from the entrance on the ground floor by stairs.

State and finishes: the apartment is of an elegant extraction, with typical higher-than-normal ceilings and its characteristic 60s wallpaper. It is in fair conditions of conservation and maintenance, but the remote period of renovation would make it necessary improvement and adaptation of all systems to adapt them to modern living. Wooden window frames currently with single glass and wooden shutters. Typical grit tile flooring.