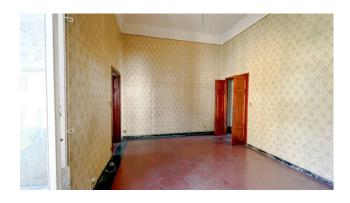

It is accessed directly from the municipal road, by means of an entrance and very comfortable common stairs.

The apartment, located on the first floor, comprises entrance hall with small balcony, eat-in kitchen, dining room with fireplace, bedroom, hallway, utility room, living room with small balcony, hallway, bathroom with tub and bedroom. It has a useful area of approx.

In support of the apartment we have a cellar of about 40.00 square meters. in the basement which can be reached from the entrance on the ground floor by stairs.

State and finishes: the apartment is of an elegant extraction, with typical higher-than-normal ceilings and its characteristic 60s wallpaper. It is in fair conditions of conservation and maintenance, but the remote period of renovation would make it necessary improvement and adaptation of all systems to adapt them to modern living. Wooden window frames currently with single glass and wooden shutters. Typical grit tile flooring.