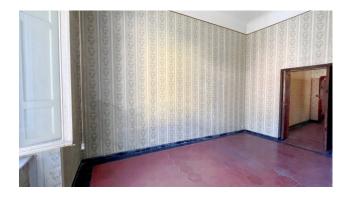

It is accessed directly from the municipal road, by means of an entrance and very comfortable common stairs.

The apartment, located on the first floor, comprises entrance hall with small balcony, eat-in kitchen, dining room with fireplace, bedroom, hallway, utility room, living room with small balcony, hallway, bathroom with tub and bedroom. It has a useful area of approx.

In support of the apartment we have a cellar of about 40.00 square meters. in the basement which can be reached from the entrance on the ground floor by stairs.

State and finishes: the apartment is of an elegant extraction, with typical higher-than-normal ceilings and its characteristic 60s wallpaper. It is in fair conditions of conservation and maintenance, but the remote period of renovation would make it necessary improvement and adaptation of all systems to adapt them to modern living. Wooden window frames currently with single glass and wooden shutters. Typical grit tile flooring.