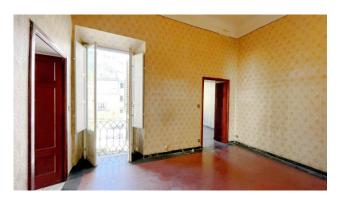

It is accessed directly from the municipal road, by means of an entrance and very comfortable common stairs.

The apartment, located on the first floor, comprises entrance hall with small balcony, eat-in kitchen, dining room with fireplace, bedroom, hallway, utility room, living room with small balcony, hallway, bathroom with tub and bedroom. It has a useful area of approx.

In support of the apartment we have a cellar of about 40.00 square meters. in the basement which can be reached from the entrance on the ground floor by stairs.

State and finishes: the apartment is of an elegant extraction, with typical higher-than-normal ceilings and its characteristic 60s wallpaper. It is in fair conditions of conservation and maintenance, but the remote period of renovation would make it necessary improvement and adaptation of all systems to adapt them to modern living. Wooden window frames currently with single glass and wooden shutters. Typical grit tile flooring.