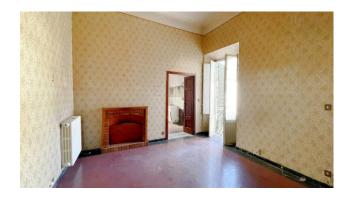

It is accessed directly from the municipal road, by means of an entrance and very comfortable common stairs.

The apartment, located on the first floor, comprises entrance hall with small balcony, eat-in kitchen, dining room with fireplace, bedroom, hallway, utility room, living room with small balcony, hallway, bathroom with tub and bedroom. It has a useful area of approx.

In support of the apartment we have a cellar of about 40.00 square meters. in the basement which can be reached from the entrance on the ground floor by stairs.

State and finishes: the apartment is of an elegant extraction, with typical higher-than-normal ceilings and its characteristic 60s wallpaper. It is in fair conditions of conservation and maintenance, but the remote period of renovation would make it necessary improvement and adaptation of all systems to adapt them to modern living. Wooden window frames currently with single glass and wooden shutters. Typical grit tile flooring.

#### **Features**

| Tv Antenna: Autonomous | Closet               | ADSL Coverage |
|------------------------|----------------------|---------------|
| Cellar: 40 🛘           | Fastweb Coverage     | Fireplace     |
| Telephone System       | Wooden Window Frames | Shutters      |