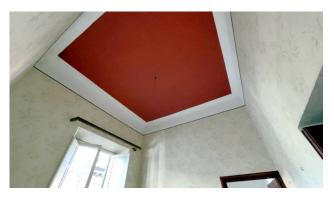

In support of the apartment we have a cellar of about 40.00 square meters. in the basement which can be reached from the entrance on the ground floor by stairs.

State and finishes: the apartment is of an elegant extraction, with typical higher-than-normal ceilings and its characteristic 60s wallpaper. It is in fair conditions of conservation and maintenance, but the remote period of renovation would make it necessary improvement and adaptation of all systems to adapt them to modern living. Wooden window frames currently with single glass and wooden shutters. Typical grit tile flooring.