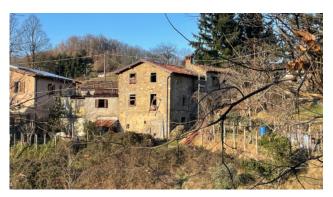

The house, which is located very close to the municipal road, can be accessed on foot from the farmyard and vault common to other units.

The property is in need of complete renovation in the roof, attics, floors, walls and systems.

You arrive on the ground floor of the building consisting of two rooms used as cellars. From here, an internal wooden staircase leads to the two upper floors where we have two rooms per floor.

The house overlooks the valley below and has a land of about 730 square meters in front. for use in the garden or vegetable garden in which to organize outdoor spaces to spend days outdoors with relatives and friends.