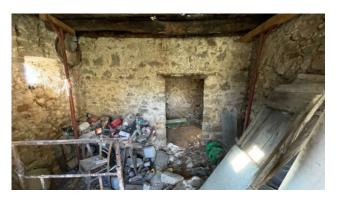

The house, which is located very close to the municipal road, can be accessed on foot from the farmyard and vault common to other units.

The property is in need of complete renovation in the roof, attics, floors, walls and systems.

You arrive on the ground floor of the building consisting of two rooms used as cellars. From here, an internal wooden staircase leads to the two upper floors where we have two rooms per floor.

The house overlooks the valley below and has a land of about 730 square meters in front. for use in the garden or vegetable garden in which to organize outdoor spaces to spend days outdoors with relatives and friends.