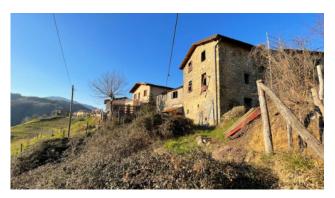

# Townhouse a Molazzana Montaltissimo € 25.000 Ref. 1998

The house, which is located very close to the municipal road, can be accessed on foot from the farmyard and vault common to other units.

The property is in need of complete renovation in the roof, attics, floors, walls and systems.

You arrive on the ground floor of the building consisting of two rooms used as cellars. From here, an internal wooden staircase leads to the two upper floors where we have two rooms per floor.

The house overlooks the valley below and has a land of about 730 square meters in front. for use in the garden or vegetable garden in which to organize outdoor spaces to spend days outdoors with relatives and friends.