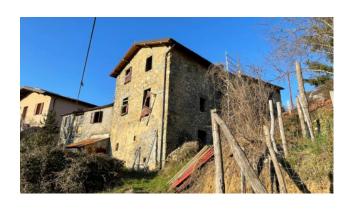

### 60 sq.m | Bedrooms: 2 | Rooms: 4

"CASA DEL CESTAIO" - Sale of Townhouse to renovate of about 60 square meters. gross, on the edge of the historic center of the characteristic village of Montatissimo, in the municipality of Molazzana, about 550 meters above sea level, from which you can enjoy a beautiful panorama of the valley below and the peaks of the Apennines.

The house, which is located very close to the municipal road, can be accessed on foot from the farmyard and vault common to other units.

The property is in need of complete renovation in the roof, attics, floors, walls and systems.

You arrive on the ground floor of the building consisting of two rooms used as cellars. From here, an internal wooden staircase leads to the two upper floors where we have two rooms per floor.

The house overlooks the valley below and has a land of about 730 square meters in front. for use in the garden or vegetable garden in which to organize outdoor spaces to spend days outdoors with relatives and friends.