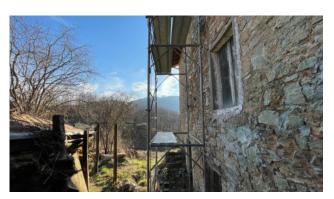

The house, which is located very close to the municipal road, can be accessed on foot from the farmyard and vault common to other units.

The property is in need of complete renovation in the roof, attics, floors, walls and systems.