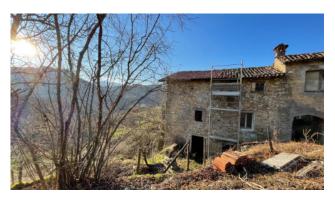

The house, which is located very close to the municipal road, can be accessed on foot from the farmyard and vault common to other units.

The property is in need of complete renovation in the roof, attics, floors, walls and systems.

You arrive on the ground floor of the building consisting of two rooms used as cellars. From here, an internal wooden staircase leads to the two upper floors where we have two rooms per floor.

The house overlooks the valley below and has a land of about 730 square meters in front. for use in the garden or vegetable garden in which to organize outdoor spaces to spend days outdoors with relatives and friends.