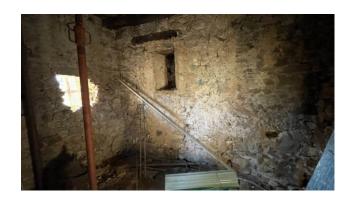

The house, which is located very close to the municipal road, can be accessed on foot from the farmyard and vault common to other units.

The property is in need of complete renovation in the roof, attics, floors, walls and systems.

You arrive on the ground floor of the building consisting of two rooms used as cellars. From here, an internal wooden staircase leads to the two upper floors where we have two rooms per floor.

The house overlooks the valley below and has a land of about 730 square meters in front. for use in the garden or vegetable garden in which to organize outdoor spaces to spend days outdoors with relatives and friends.