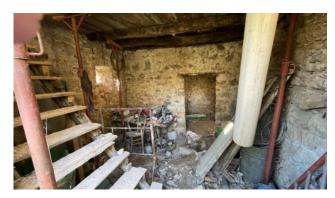

The house, which is located very close to the municipal road, can be accessed on foot from the farmyard and vault common to other units.

The property is in need of complete renovation in the roof, attics, floors, walls and systems.

You arrive on the ground floor of the building consisting of two rooms used as cellars. From here, an internal wooden staircase leads to the two upper floors where we have two rooms per floor.

The house overlooks the valley below and has a land of about 730 square meters in front. for use in the garden or vegetable garden in which to organize outdoor spaces to spend days outdoors with relatives and friends.