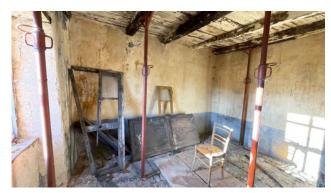

The house, which is located very close to the municipal road, can be accessed on foot from the farmyard and vault common to other units.

The property is in need of complete renovation in the roof, attics, floors, walls and systems.

You arrive on the ground floor of the building consisting of two rooms used as cellars. From here, an internal wooden staircase leads to the two upper floors where we have two rooms per floor.

The house overlooks the valley below and has a land of about 730 square meters in front. for use in the garden or vegetable garden in which to organize outdoor spaces to spend days outdoors with relatives and friends.