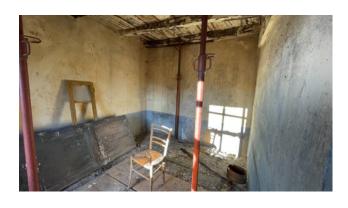

The house, which is located very close to the municipal road, can be accessed on foot from the farmyard and vault common to other units.

The property is in need of complete renovation in the roof, attics, floors, walls and systems.

You arrive on the ground floor of the building consisting of two rooms used as cellars. From here, an internal wooden staircase leads to the two upper floors where we have two rooms per floor.

The house overlooks the valley below and has a land of about 730 square meters in front. for use in the garden or vegetable garden in which to organize outdoor spaces to spend days outdoors with relatives and friends.