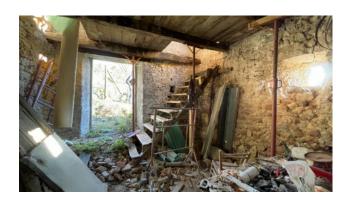

The house, which is located very close to the municipal road, can be accessed on foot from the farmyard and vault common to other units.

The property is in need of complete renovation in the roof, attics, floors, walls and systems.

You arrive on the ground floor of the building consisting of two rooms used as cellars. From here, an internal wooden staircase leads to the two upper floors where we have two rooms per floor.

The house overlooks the valley below and has a land of about 730 square meters in front. for use in the garden or vegetable garden in which to organize outdoor spaces to spend days outdoors with relatives and friends.