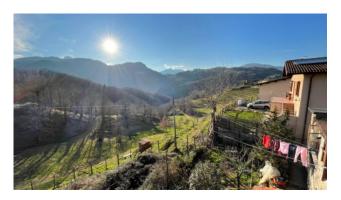

You arrive on the ground floor of the building consisting of two rooms used as cellars. From here, an internal wooden staircase leads to the two upper floors where we have two rooms per floor.

The house overlooks the valley below and has a land of about 730 square meters in front. for use in the garden or vegetable garden in which to organize outdoor spaces to spend days outdoors with relatives and friends.

Garden: Private, 730 sq.m