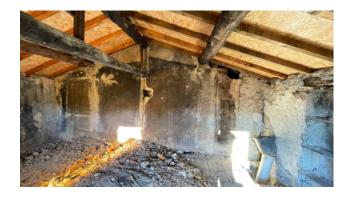

The house, which is located very close to the municipal road, can be accessed on foot from the farmyard and vault common to other units.

The property is in need of complete renovation in the roof, attics, floors, walls and systems.

You arrive on the ground floor of the building consisting of two rooms used as cellars. From here, an internal wooden staircase leads to the two upper floors where we have two rooms per floor.

The house overlooks the valley below and has a land of about 730 square meters in front. for use in the garden or vegetable garden in which to organize outdoor spaces to spend days outdoors with relatives and friends.