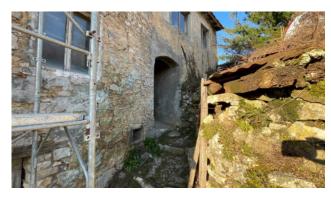

The house, which is located very close to the municipal road, can be accessed on foot from the farmyard and vault common to other units.

The property is in need of complete renovation in the roof, attics, floors, walls and systems.