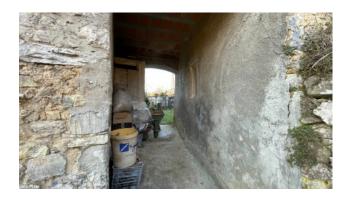

The house, which is located very close to the municipal road, can be accessed on foot from the farmyard and vault common to other units.

The property is in need of complete renovation in the roof, attics, floors, walls and systems.

You arrive on the ground floor of the building consisting of two rooms used as cellars. From here, an internal wooden staircase leads to the two upper floors where we have two rooms per floor.

The house overlooks the valley below and has a land of about 730 square meters in front. for use in the garden or vegetable garden in which to organize outdoor spaces to spend days outdoors with relatives and friends.