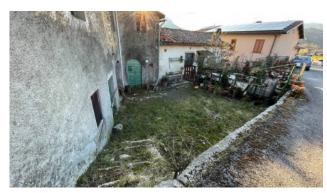

You arrive on the ground floor of the building consisting of two rooms used as cellars. From here, an internal wooden staircase leads to the two upper floors where we have two rooms per floor.

The house overlooks the valley below and has a land of about 730 square meters in front. for use in the garden or vegetable garden in which to organize outdoor spaces to spend days outdoors with relatives and friends.

Garden: Private, 730 sq.m