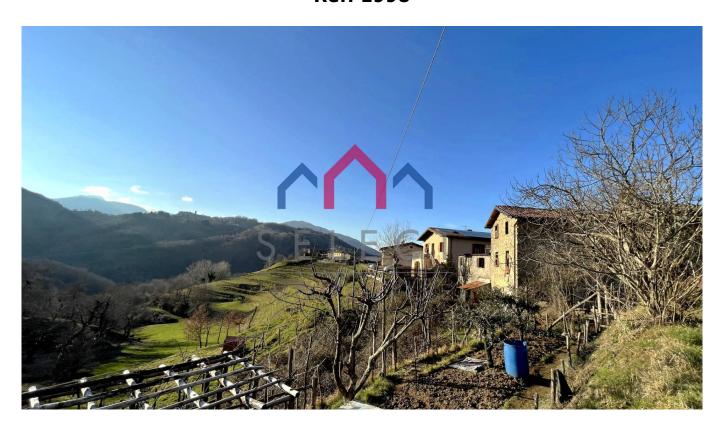

# Townhouse a Molazzana Montaltissimo € 25.000 Ref. 1998

### 60 sq.m | Bedrooms: 2 | Rooms: 4

"CASA DEL CESTAIO" - Sale of Townhouse to renovate of about 60 square meters. gross, on the edge of the historic center of the characteristic village of Montatissimo, in the municipality of Molazzana, about 550 meters above sea level, from which you can enjoy a beautiful panorama of the valley below and the peaks of the Apennines.