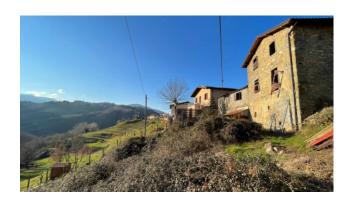

### 60 sq.m | Bedrooms: 2 | Rooms: 4

"CASA DEL CESTAIO" - Sale of Townhouse to renovate of about 60 square meters. gross, on the edge of the historic center of the characteristic village of Montatissimo, in the municipality of Molazzana, about 550 meters above sea level, from which you can enjoy a beautiful panorama of the valley below and the peaks of the Apennines.

The house, which is located very close to the municipal road, can be accessed on foot from the farmyard and vault common to other units.

The property is in need of complete renovation in the roof, attics, floors, walls and systems.

You arrive on the ground floor of the building consisting of two rooms used as cellars. From here, an internal wooden staircase leads to the two upper floors where we have two rooms per floor.

The house overlooks the valley below and has a land of about 730 square meters in front. for use in the garden or vegetable garden in which to organize outdoor spaces to spend days outdoors with relatives and friends.