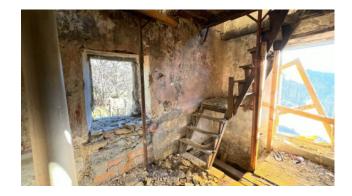

The house, which is located very close to the municipal road, can be accessed on foot from the farmyard and vault common to other units.

The property is in need of complete renovation in the roof, attics, floors, walls and systems.

You arrive on the ground floor of the building consisting of two rooms used as cellars. From here, an internal wooden staircase leads to the two upper floors where we have two rooms per floor.

The house overlooks the valley below and has a land of about 730 square meters in front. for use in the garden or vegetable garden in which to organize outdoor spaces to spend days outdoors with relatives and friends.