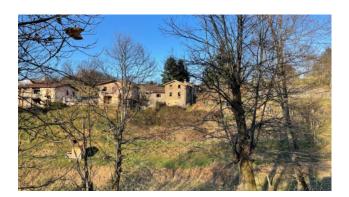

Montatissimo is a village of medieval or Lombard origin, which takes its name from the geographical position of an ancient tower, with a square base built around the 12th century a little higher than the current village, which developed over the centuries around its church to Saints Jacopo and Filippo. The existence of the ancient tower was confirmed during some archaeological excavations in the area, which brought to light its foundations and ceramic pebbles dating back to the 12th  $\square$  14th century.

Suitable for those who love tranquility and walks in the countryside. It is located in the Province of Lucca, in the municipality of Molazzana, an hour and a half by car from all the major tourist centers of Tuscany and Versilia.