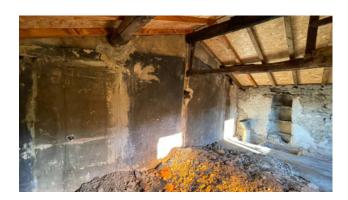

The house, which is located very close to the municipal road, can be accessed on foot from the farmyard and vault common to other units.

The property is in need of complete renovation in the roof, attics, floors, walls and systems.

You arrive on the ground floor of the building consisting of two rooms used as cellars. From here, an internal wooden staircase leads to the two upper floors where we have two rooms per floor.

The house overlooks the valley below and has a land of about 730 square meters in front. for use in the garden or vegetable garden in which to organize outdoor spaces to spend days outdoors with relatives and friends.