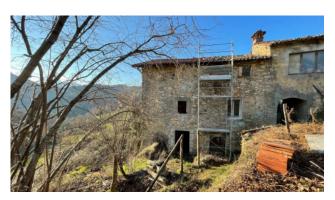

The house, which is located very close to the municipal road, can be accessed on foot from the farmyard and vault common to other units.

The property is in need of complete renovation in the roof, attics, floors, walls and systems.

You arrive on the ground floor of the building consisting of two rooms used as cellars. From here, an internal wooden staircase leads to the two upper floors where we have two rooms per floor.

The house overlooks the valley below and has a land of about 730 square meters in front. for use in the garden or vegetable garden in which to organize outdoor spaces to spend days outdoors with relatives and friends.