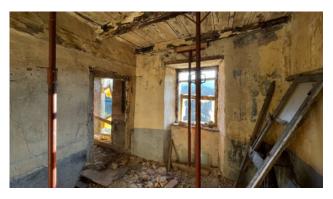

The house, which is located very close to the municipal road, can be accessed on foot from the farmyard and vault common to other units.

The property is in need of complete renovation in the roof, attics, floors, walls and systems.

You arrive on the ground floor of the building consisting of two rooms used as cellars. From here, an internal wooden staircase leads to the two upper floors where we have two rooms per floor.

The house overlooks the valley below and has a land of about 730 square meters in front. for use in the garden or vegetable garden in which to organize outdoor spaces to spend days outdoors with relatives and friends.