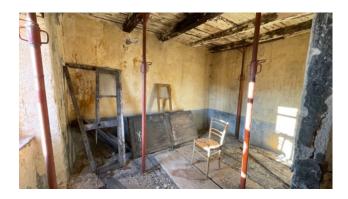

The house, which is located very close to the municipal road, can be accessed on foot from the farmyard and vault common to other units.

The property is in need of complete renovation in the roof, attics, floors, walls and systems.

You arrive on the ground floor of the building consisting of two rooms used as cellars. From here, an internal wooden staircase leads to the two upper floors where we have two rooms per floor.

The house overlooks the valley below and has a land of about 730 square meters in front. for use in the garden or vegetable garden in which to organize outdoor spaces to spend days outdoors with relatives and friends.