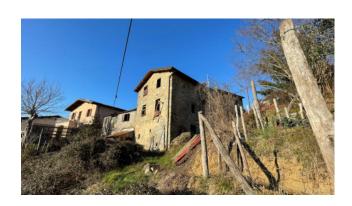

### 60 sq.m | Bedrooms: 2 | Rooms: 4

"CASA DEL CESTAIO" - Sale of Townhouse to renovate of about 60 square meters. gross, on the edge of the historic center of the characteristic village of Montatissimo, in the municipality of Molazzana, about 550 meters above sea level, from which you can enjoy a beautiful panorama of the valley below and the peaks of the Apennines.

The house, which is located very close to the municipal road, can be accessed on foot from the farmyard and vault common to other units.

The property is in need of complete renovation in the roof, attics, floors, walls and systems.

You arrive on the ground floor of the building consisting of two rooms used as cellars. From here, an internal wooden staircase leads to the two upper floors where we have two rooms per floor.

The house overlooks the valley below and has a land of about 730 square meters in front. for use in the garden or vegetable garden in which to organize outdoor spaces to spend days outdoors with relatives and friends.