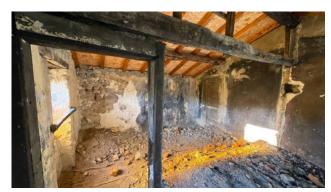

The house, which is located very close to the municipal road, can be accessed on foot from the farmyard and vault common to other units.

The property is in need of complete renovation in the roof, attics, floors, walls and systems.

You arrive on the ground floor of the building consisting of two rooms used as cellars. From here, an internal wooden staircase leads to the two upper floors where we have two rooms per floor.

The house overlooks the valley below and has a land of about 730 square meters in front. for use in the garden or vegetable garden in which to organize outdoor spaces to spend days outdoors with relatives and friends.