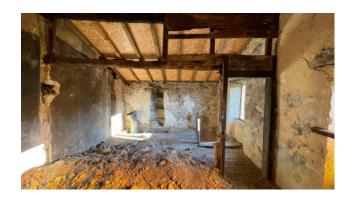

The house, which is located very close to the municipal road, can be accessed on foot from the farmyard and vault common to other units.

The property is in need of complete renovation in the roof, attics, floors, walls and systems.

You arrive on the ground floor of the building consisting of two rooms used as cellars. From here, an internal wooden staircase leads to the two upper floors where we have two rooms per floor.

The house overlooks the valley below and has a land of about 730 square meters in front. for use in the garden or vegetable garden in which to organize outdoor spaces to spend days outdoors with relatives and friends.