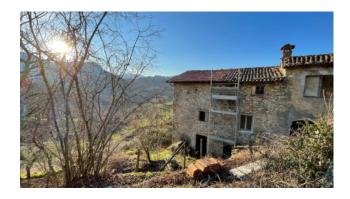

The house, which is located very close to the municipal road, can be accessed on foot from the farmyard and vault common to other units.

The property is in need of complete renovation in the roof, attics, floors, walls and systems.

You arrive on the ground floor of the building consisting of two rooms used as cellars. From here, an internal wooden staircase leads to the two upper floors where we have two rooms per floor.

The house overlooks the valley below and has a land of about 730 square meters in front. for use in the garden or vegetable garden in which to organize outdoor spaces to spend days outdoors with relatives and friends.