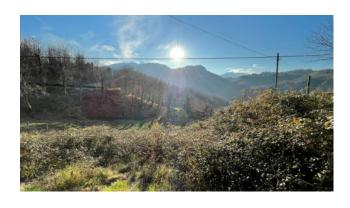

You arrive on the ground floor of the building consisting of two rooms used as cellars. From here, an internal wooden staircase leads to the two upper floors where we have two rooms per floor.

The house overlooks the valley below and has a land of about 730 square meters in front. for use in the garden or vegetable garden in which to organize outdoor spaces to spend days outdoors with relatives and friends.

Garden: Private, 730 sq.m