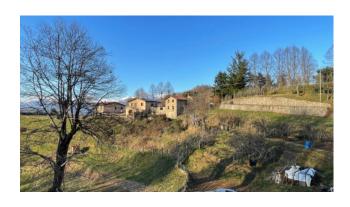

### 60 sq.m | Bedrooms: 2 | Rooms: 4

"CASA DEL CESTAIO" - Sale of Townhouse to renovate of about 60 square meters. gross, on the edge of the historic center of the characteristic village of Montatissimo, in the municipality of Molazzana, about 550 meters above sea level, from which you can enjoy a beautiful panorama of the valley below and the peaks of the Apennines.

Montatissimo is a village of medieval or Lombard origin, which takes its name from the geographical position of an ancient tower, with a square base built around the 12th century a little higher than the current village, which developed over the centuries around its church to Saints Jacopo and Filippo. The existence of the ancient tower was confirmed during some archaeological excavations in the area, which brought to light its foundations and ceramic pebbles dating back to the 12th  $\square$  14th century.

The house, which is located very close to the municipal road, can be accessed on foot from the farmyard and vault common to other units.

The property is in need of complete renovation in the roof, attics, floors, walls and systems.