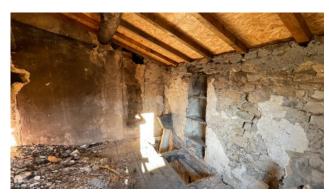

The house, which is located very close to the municipal road, can be accessed on foot from the farmyard and vault common to other units.

The property is in need of complete renovation in the roof, attics, floors, walls and systems.

You arrive on the ground floor of the building consisting of two rooms used as cellars. From here, an internal wooden staircase leads to the two upper floors where we have two rooms per floor.

The house overlooks the valley below and has a land of about 730 square meters in front. for use in the garden or vegetable garden in which to organize outdoor spaces to spend days outdoors with relatives and friends.