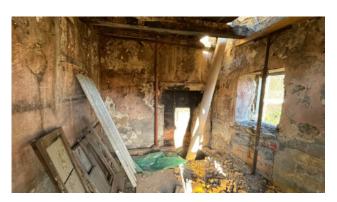

The house, which is located very close to the municipal road, can be accessed on foot from the farmyard and vault common to other units.

The property is in need of complete renovation in the roof, attics, floors, walls and systems.

You arrive on the ground floor of the building consisting of two rooms used as cellars. From here, an internal wooden staircase leads to the two upper floors where we have two rooms per floor.

The house overlooks the valley below and has a land of about 730 square meters in front. for use in the garden or vegetable garden in which to organize outdoor spaces to spend days outdoors with relatives and friends.