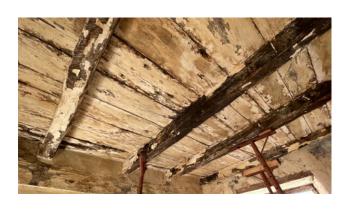

The house, which is located very close to the municipal road, can be accessed on foot from the farmyard and vault common to other units.

The property is in need of complete renovation in the roof, attics, floors, walls and systems.