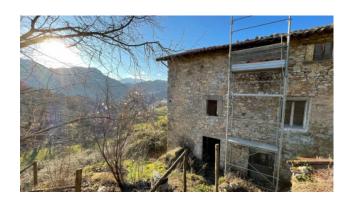

### 60 sq.m | Bedrooms: 2 | Rooms: 4

"CASA DEL CESTAIO" - Sale of Townhouse to renovate of about 60 square meters. gross, on the edge of the historic center of the characteristic village of Montatissimo, in the municipality of Molazzana, about 550 meters above sea level, from which you can enjoy a beautiful panorama of the valley below and the peaks of the Apennines.

The house, which is located very close to the municipal road, can be accessed on foot from the farmyard and vault common to other units.

The property is in need of complete renovation in the roof, attics, floors, walls and systems.

You arrive on the ground floor of the building consisting of two rooms used as cellars. From here, an internal wooden staircase leads to the two upper floors where we have two rooms per floor.

The house overlooks the valley below and has a land of about 730 square meters in front. for use in the garden or vegetable garden in which to organize outdoor spaces to spend days outdoors with relatives and friends.