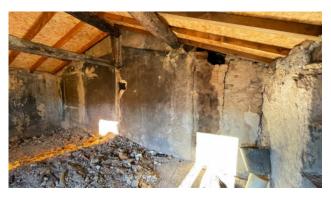

The house, which is located very close to the municipal road, can be accessed on foot from the farmyard and vault common to other units.

The property is in need of complete renovation in the roof, attics, floors, walls and systems.

You arrive on the ground floor of the building consisting of two rooms used as cellars. From here, an internal wooden staircase leads to the two upper floors where we have two rooms per floor.

The house overlooks the valley below and has a land of about 730 square meters in front. for use in the garden or vegetable garden in which to organize outdoor spaces to spend days outdoors with relatives and friends.