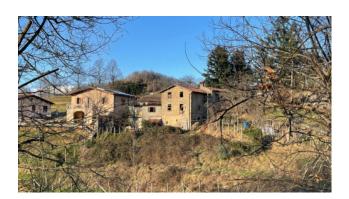

The house, which is located very close to the municipal road, can be accessed on foot from the farmyard and vault common to other units.

The property is in need of complete renovation in the roof, attics, floors, walls and systems.

You arrive on the ground floor of the building consisting of two rooms used as cellars. From here, an internal wooden staircase leads to the two upper floors where we have two rooms per floor.

The house overlooks the valley below and has a land of about 730 square meters in front. for use in the garden or vegetable garden in which to organize outdoor spaces to spend days outdoors with relatives and friends.