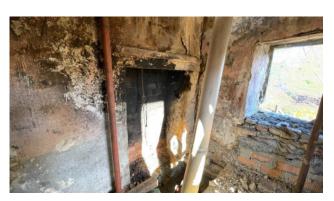

The house, which is located very close to the municipal road, can be accessed on foot from the farmyard and vault common to other units.

The property is in need of complete renovation in the roof, attics, floors, walls and systems.

You arrive on the ground floor of the building consisting of two rooms used as cellars. From here, an internal wooden staircase leads to the two upper floors where we have two rooms per floor.

The house overlooks the valley below and has a land of about 730 square meters in front. for use in the garden or vegetable garden in which to organize outdoor spaces to spend days outdoors with relatives and friends.