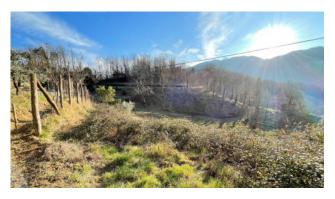

You arrive on the ground floor of the building consisting of two rooms used as cellars. From here, an internal wooden staircase leads to the two upper floors where we have two rooms per floor.

The house overlooks the valley below and has a land of about 730 square meters in front. for use in the garden or vegetable garden in which to organize outdoor spaces to spend days outdoors with relatives and friends.

Garden: Private, 730 sq.m