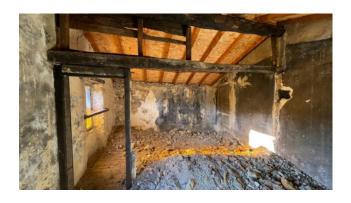

The house, which is located very close to the municipal road, can be accessed on foot from the farmyard and vault common to other units.

The property is in need of complete renovation in the roof, attics, floors, walls and systems.

You arrive on the ground floor of the building consisting of two rooms used as cellars. From here, an internal wooden staircase leads to the two upper floors where we have two rooms per floor.

The house overlooks the valley below and has a land of about 730 square meters in front. for use in the garden or vegetable garden in which to organize outdoor spaces to spend days outdoors with relatives and friends.