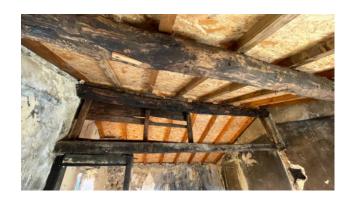

The house, which is located very close to the municipal road, can be accessed on foot from the farmyard and vault common to other units.

The property is in need of complete renovation in the roof, attics, floors, walls and systems.