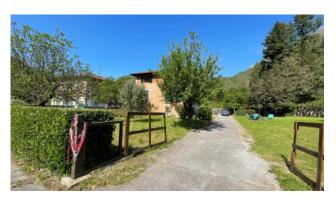

At the back of the villa there is a garage of about 32 m2. for two cars, and we also have a land surrounding the house of approx. 3,300 completely flat garden.

Possibility to build a swimming pool.

It is located in the Province of Lucca, in the municipality of Bagni di Lucca, and an hour and a half by car from all the major tourist centers of Tuscany and Versilia. Public transport in the country.

Shops and Services: 7 km - Bagni di Lucca: 7 km - Lucca: 34 km - Pisa (airport): 54 km - Versilia (sea): 60 km - Florence: 100 km - Garfagnana: 35 km - Abetone (ski slopes ): 30km.

Useful surface area of homes 250.00 m2. Commercial area 380.00 m2.