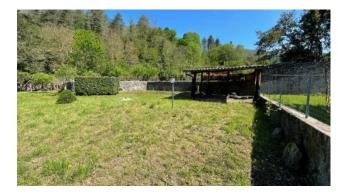

At the back of the villa there is a garage of about 32 m2. for two cars, and we also have a land surrounding the house of approx. 3,300 completely flat garden.

Possibility to build a swimming pool.

It is located in the Province of Lucca, in the municipality of Bagni di Lucca, and an hour and a half by car from all the major tourist centers of Tuscany and Versilia. Public transport in the country.