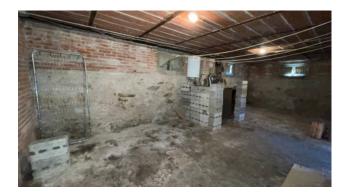

The ground floor apartment comprises a small terrace, entrance hall, eat-in kitchen, stairwell to access the basement, dining room, living room, bathroom with tub, three double bedrooms and external accessories. In the basement we have a second kitchen, utility room, cellar and two large rooms for storage that can be transformed (if renovated) into a tavern. This apartment has remained almost unchanged and has a vintage feel.