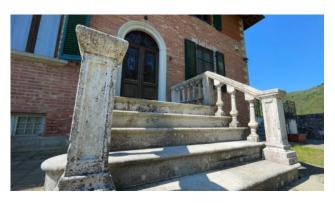

The ground floor apartment comprises a small terrace, entrance hall, eat-in kitchen, stairwell to access the basement, dining room, living room, bathroom with tub, three double bedrooms and external accessories. In the basement we have a second kitchen, utility room, cellar and two large rooms for storage that can be transformed (if renovated) into a tavern. This apartment has remained almost unchanged and has a vintage feel.

The apartment on the first floor, built for elevation in the 90s, has rustic characteristics with the exposed structure of the wooden roof, terracotta flooring, etc. It consists of an access terrace and entrance on the ground floor; on the first floor we have an entrance hall, living room with fireplace, dining area, eat-in kitchen, two bathrooms, one with shower and one with tub, two double bedrooms, single bedroom and closet.