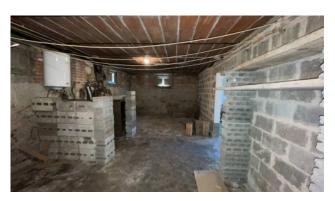

The ground floor apartment comprises a small terrace, entrance hall, eat-in kitchen, stairwell to access the basement, dining room, living room, bathroom with tub, three double bedrooms and external accessories. In the basement we have a second kitchen, utility room, cellar and two large rooms for storage that can be transformed (if renovated) into a tavern. This apartment has remained almost unchanged and has a vintage feel.