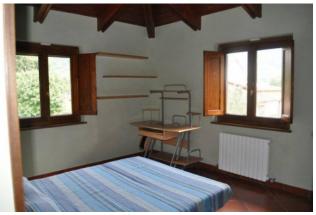

The ground floor apartment comprises a small terrace, entrance hall, eat-in kitchen, stairwell to access the basement, dining room, living room, bathroom with tub, three double bedrooms and external accessories. In the basement we have a second kitchen, utility room, cellar and two large rooms for storage that can be transformed (if renovated) into a tavern. This apartment has remained almost unchanged and has a vintage feel.

The apartment on the first floor, built for elevation in the 90s, has rustic characteristics with the exposed structure of the wooden roof, terracotta flooring, etc. It consists of an access terrace and entrance on the ground floor; on the first floor we have an entrance hall, living room with fireplace, dining area, eat-in kitchen, two bathrooms, one with shower and one with tub, two double bedrooms, single bedroom and closet.