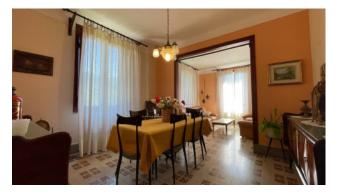

The ground floor apartment comprises a small terrace, entrance hall, eat-in kitchen, stairwell to access the basement, dining room, living room, bathroom with tub, three double bedrooms and external accessories. In the basement we have a second kitchen, utility room, cellar and two large rooms for storage that can be transformed (if renovated) into a tavern. This apartment has remained almost unchanged and has a vintage feel.