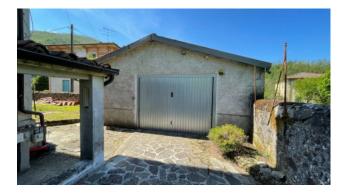

At the back of the villa there is a garage of about 32 m2. for two cars, and we also have a land surrounding the house of approx. 3,300 completely flat garden.

Possibility to build a swimming pool.

It is located in the Province of Lucca, in the municipality of Bagni di Lucca, and an hour and a half by car from all the major tourist centers of Tuscany and Versilia. Public transport in the country.