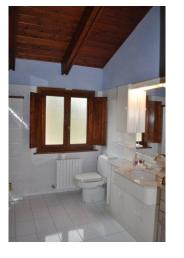

The ground floor apartment comprises a small terrace, entrance hall, eat-in kitchen, stairwell to access the basement, dining room, living room, bathroom with tub, three double bedrooms and external accessories. In the basement we have a second kitchen, utility room, cellar and two large rooms for storage that can be transformed (if renovated) into a tavern. This apartment has remained almost unchanged and has a vintage feel.

The apartment on the first floor, built for elevation in the 90s, has rustic characteristics with the exposed structure of the wooden roof, terracotta flooring, etc. It consists of an access terrace and entrance on the ground floor; on the first floor we have an entrance hall, living room with fireplace, dining area, eat-in kitchen, two bathrooms, one with shower and one with tub, two double bedrooms, single bedroom and closet.