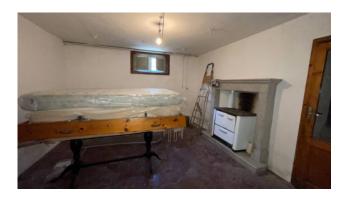

The ground floor apartment comprises a small terrace, entrance hall, eat-in kitchen, stairwell to access the basement, dining room, living room, bathroom with tub, three double bedrooms and external accessories. In the basement we have a second kitchen, utility room, cellar and two large rooms for storage that can be transformed (if renovated) into a tavern. This apartment has remained almost unchanged and has a vintage feel.