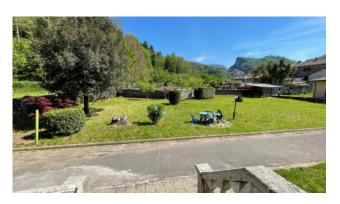

At the back of the villa there is a garage of about 32 m2. for two cars, and we also have a land surrounding the house of approx. 3,300 completely flat garden.

Possibility to build a swimming pool.

It is located in the Province of Lucca, in the municipality of Bagni di Lucca, and an hour and a half by car from all the major tourist centers of Tuscany and Versilia. Public transport in the country.