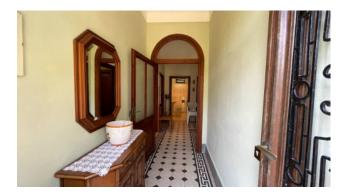

The ground floor apartment comprises a small terrace, entrance hall, eat-in kitchen, stairwell to access the basement, dining room, living room, bathroom with tub, three double bedrooms and external accessories. In the basement we have a second kitchen, utility room, cellar and two large rooms for storage that can be transformed (if renovated) into a tavern. This apartment has remained almost unchanged and has a vintage feel.