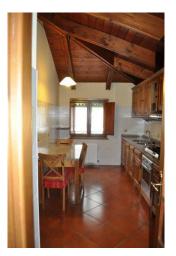

The apartment on the first floor, built for elevation in the 90s, has rustic characteristics with the exposed structure of the wooden roof, terracotta flooring, etc. It consists of an access terrace and entrance on the ground floor; on the first floor we have an entrance hall, living room with fireplace, dining area, eat-in kitchen, two bathrooms, one with shower and one with tub, two double bedrooms, single bedroom and closet.