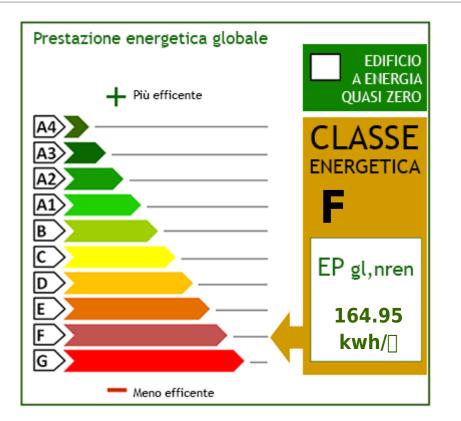

Real estate unit n.1 Energy Class F - Global Energy Performance Epgl, nren 164.95 kwh/m2 year.

Real estate unit n.2 Energy Class E - Global Energy Performance Ipe 143.057 kwh/m<sup>2</sup> year.

The video does not show the interior of the first floor apartment.