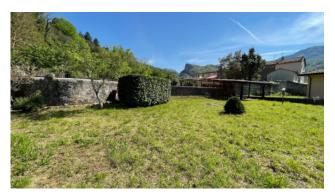

At the back of the villa there is a garage of about 32 m2. for two cars, and we also have a land surrounding the house of approx. 3,300 completely flat garden.

Possibility to build a swimming pool.

It is located in the Province of Lucca, in the municipality of Bagni di Lucca, and an hour and a half by car from all the major tourist centers of Tuscany and Versilia. Public transport in the country.