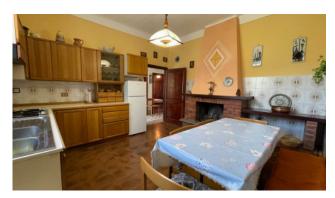

The apartment on the first floor, built for elevation in the 90s, has rustic characteristics with the exposed structure of the wooden roof, terracotta flooring, etc. It consists of an access terrace and entrance on the ground floor; on the first floor we have an entrance hall, living room with fireplace, dining area, eat-in kitchen, two bathrooms, one with shower and one with tub, two double bedrooms, single bedroom and closet.