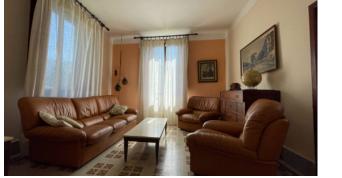

The ground floor apartment comprises a small terrace, entrance hall, eat-in kitchen, stairwell to access the basement, dining room, living room, bathroom with tub, three double bedrooms and external accessories. In the basement we have a second kitchen, utility room, cellar and two large rooms for storage that can be transformed (if renovated) into a tavern. This apartment has remained almost unchanged and has a vintage feel.