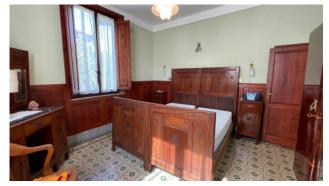

The ground floor apartment comprises a small terrace, entrance hall, eat-in kitchen, stairwell to access the basement, dining room, living room, bathroom with tub, three double bedrooms and external accessories. In the basement we have a second kitchen, utility room, cellar and two large rooms for storage that can be transformed (if renovated) into a tavern. This apartment has remained almost unchanged and has a vintage feel.