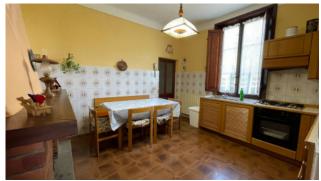

The ground floor apartment comprises a small terrace, entrance hall, eat-in kitchen, stairwell to access the basement, dining room, living room, bathroom with tub, three double bedrooms and external accessories. In the basement we have a second kitchen, utility room, cellar and two large rooms for storage that can be transformed (if renovated) into a tavern. This apartment has remained almost unchanged and has a vintage feel.

The apartment on the first floor, built for elevation in the 90s, has rustic characteristics with the exposed structure of the wooden roof, terracotta flooring, etc. It consists of an access terrace and entrance on the ground floor; on the first floor we have an entrance hall, living room with fireplace, dining area, eat-in kitchen, two bathrooms, one with shower and one with tub, two double bedrooms, single bedroom and closet.