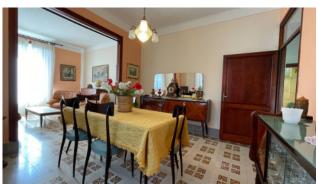

The ground floor apartment comprises a small terrace, entrance hall, eat-in kitchen, stairwell to access the basement, dining room, living room, bathroom with tub, three double bedrooms and external accessories. In the basement we have a second kitchen, utility room, cellar and two large rooms for storage that can be transformed (if renovated) into a tavern. This apartment has remained almost unchanged and has a vintage feel.