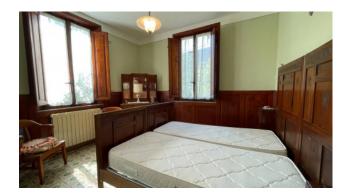

The ground floor apartment comprises a small terrace, entrance hall, eat-in kitchen, stairwell to access the basement, dining room, living room, bathroom with tub, three double bedrooms and external accessories. In the basement we have a second kitchen, utility room, cellar and two large rooms for storage that can be transformed (if renovated) into a tavern. This apartment has remained almost unchanged and has a vintage feel.