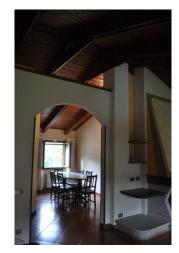

The apartment on the first floor, built for elevation in the 90s, has rustic characteristics with the exposed structure of the wooden roof, terracotta flooring, etc. It consists of an access terrace and entrance on the ground floor; on the first floor we have an entrance hall, living room with fireplace, dining area, eat-in kitchen, two bathrooms, one with shower and one with tub, two double bedrooms, single bedroom and closet.