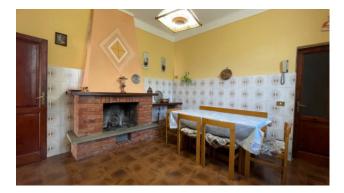

The apartment on the first floor, built for elevation in the 90s, has rustic characteristics with the exposed structure of the wooden roof, terracotta flooring, etc. It consists of an access terrace and entrance on the ground floor; on the first floor we have an entrance hall, living room with fireplace, dining area, eat-in kitchen, two bathrooms, one with shower and one with tub, two double bedrooms, single bedroom and closet.