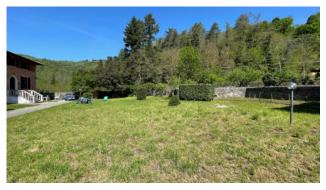

At the back of the villa there is a garage of about 32 m2. for two cars, and we also have a land surrounding the house of approx. 3,300 completely flat garden.

Possibility to build a swimming pool.

It is located in the Province of Lucca, in the municipality of Bagni di Lucca, and an hour and a half by car from all the major tourist centers of Tuscany and Versilia. Public transport in the country.