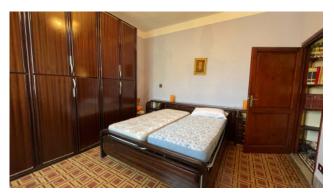

The ground floor apartment comprises a small terrace, entrance hall, eat-in kitchen, stairwell to access the basement, dining room, living room, bathroom with tub, three double bedrooms and external accessories. In the basement we have a second kitchen, utility room, cellar and two large rooms for storage that can be transformed (if renovated) into a tavern. This apartment has remained almost unchanged and has a vintage feel.