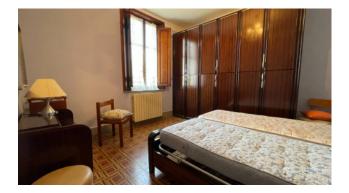

The ground floor apartment comprises a small terrace, entrance hall, eat-in kitchen, stairwell to access the basement, dining room, living room, bathroom with tub, three double bedrooms and external accessories. In the basement we have a second kitchen, utility room, cellar and two large rooms for storage that can be transformed (if renovated) into a tavern. This apartment has remained almost unchanged and has a vintage feel.