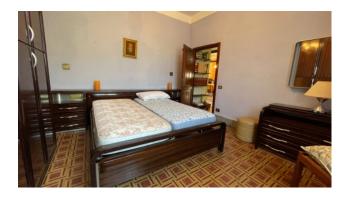

The ground floor apartment comprises a small terrace, entrance hall, eat-in kitchen, stairwell to access the basement, dining room, living room, bathroom with tub, three double bedrooms and external accessories. In the basement we have a second kitchen, utility room, cellar and two large rooms for storage that can be transformed (if renovated) into a tavern. This apartment has remained almost unchanged and has a vintage feel.