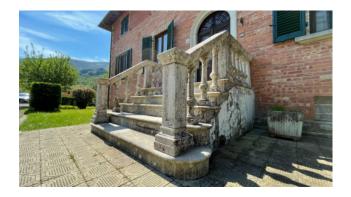

The property enjoys a convenient location due to its proximity to a main road and is surrounded by hills and medieval villages.

Built in the early 1900s, it was subsequently enlarged with the first floor where another totally independent apartment was created in addition to the one on the ground floor.

The ground floor apartment comprises a small terrace, entrance hall, eat-in kitchen, stairwell to access the basement, dining room, living room, bathroom with tub, three double bedrooms and external accessories. In the basement we have a second kitchen, utility room, cellar and two large rooms for storage that can be transformed (if renovated) into a tavern. This apartment has remained almost unchanged and has a vintage feel.