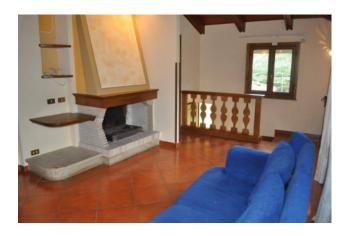

The apartment on the first floor, built for elevation in the 90s, has rustic characteristics with the exposed structure of the wooden roof, terracotta flooring, etc. It consists of an access terrace and entrance on the ground floor; on the first floor we have an entrance hall, living room with fireplace, dining area, eat-in kitchen, two bathrooms, one with shower and one with tub, two double bedrooms, single bedroom and closet.