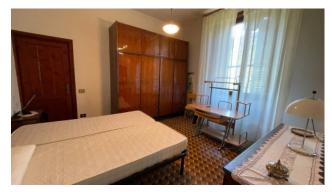

The ground floor apartment comprises a small terrace, entrance hall, eat-in kitchen, stairwell to access the basement, dining room, living room, bathroom with tub, three double bedrooms and external accessories. In the basement we have a second kitchen, utility room, cellar and two large rooms for storage that can be transformed (if renovated) into a tavern. This apartment has remained almost unchanged and has a vintage feel.

The apartment on the first floor, built for elevation in the 90s, has rustic characteristics with the exposed structure of the wooden roof, terracotta flooring, etc. It consists of an access terrace and entrance on the ground floor; on the first floor we have an entrance hall, living room with fireplace, dining area, eat-in kitchen, two bathrooms, one with shower and one with tub, two double bedrooms, single bedroom and closet.