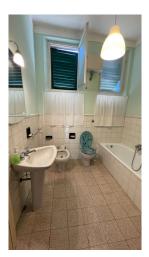

The ground floor apartment comprises a small terrace, entrance hall, eat-in kitchen, stairwell to access the basement, dining room, living room, bathroom with tub, three double bedrooms and external accessories. In the basement we have a second kitchen, utility room, cellar and two large rooms for storage that can be transformed (if renovated) into a tavern. This apartment has remained almost unchanged and has a vintage feel.

The apartment on the first floor, built for elevation in the 90s, has rustic characteristics with the exposed structure of the wooden roof, terracotta flooring, etc. It consists of an access terrace and entrance on the ground floor; on the first floor we have an entrance hall, living room with fireplace, dining area, eat-in kitchen, two bathrooms, one with shower and one with tub, two double bedrooms, single bedroom and closet.