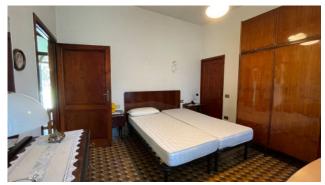

The ground floor apartment comprises a small terrace, entrance hall, eat-in kitchen, stairwell to access the basement, dining room, living room, bathroom with tub, three double bedrooms and external accessories. In the basement we have a second kitchen, utility room, cellar and two large rooms for storage that can be transformed (if renovated) into a tavern. This apartment has remained almost unchanged and has a vintage feel.

The apartment on the first floor, built for elevation in the 90s, has rustic characteristics with the exposed structure of the wooden roof, terracotta flooring, etc. It consists of an access terrace and entrance on the ground floor; on the first floor we have an entrance hall, living room with fireplace, dining area, eat-in kitchen, two bathrooms, one with shower and one with tub, two double bedrooms, single bedroom and closet.