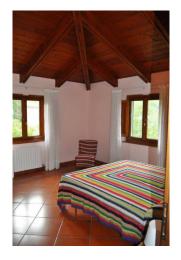

The ground floor apartment comprises a small terrace, entrance hall, eat-in kitchen, stairwell to access the basement, dining room, living room, bathroom with tub, three double bedrooms and external accessories. In the basement we have a second kitchen, utility room, cellar and two large rooms for storage that can be transformed (if renovated) into a tavern. This apartment has remained almost unchanged and has a vintage feel.

The apartment on the first floor, built for elevation in the 90s, has rustic characteristics with the exposed structure of the wooden roof, terracotta flooring, etc. It consists of an access terrace and entrance on the ground floor; on the first floor we have an entrance hall, living room with fireplace, dining area, eat-in kitchen, two bathrooms, one with shower and one with tub, two double bedrooms, single bedroom and closet.