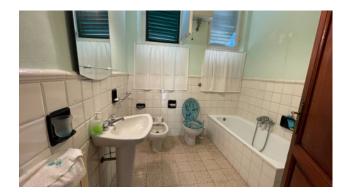

The ground floor apartment comprises a small terrace, entrance hall, eat-in kitchen, stairwell to access the basement, dining room, living room, bathroom with tub, three double bedrooms and external accessories. In the basement we have a second kitchen, utility room, cellar and two large rooms for storage that can be transformed (if renovated) into a tavern. This apartment has remained almost unchanged and has a vintage feel.

The apartment on the first floor, built for elevation in the 90s, has rustic characteristics with the exposed structure of the wooden roof, terracotta flooring, etc. It consists of an access terrace and entrance on the ground floor; on the first floor we have an entrance hall, living room with fireplace, dining area, eat-in kitchen, two bathrooms, one with shower and one with tub, two double bedrooms, single bedroom and closet.