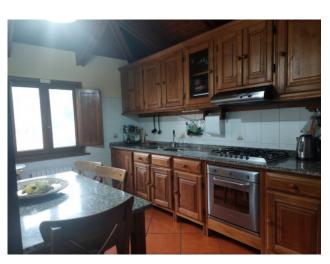

The ground floor apartment comprises a small terrace, entrance hall, eat-in kitchen, stairwell to access the basement, dining room, living room, bathroom with tub, three double bedrooms and external accessories. In the basement we have a second kitchen, utility room, cellar and two large rooms for storage that can be transformed (if renovated) into a tavern. This apartment has remained almost unchanged and has a vintage feel.

The apartment on the first floor, built for elevation in the 90s, has rustic characteristics with the exposed structure of the wooden roof, terracotta flooring, etc. It consists of an access terrace and entrance on the ground floor; on the first floor we have an entrance hall, living room with fireplace, dining area, eat-in kitchen, two bathrooms, one with shower and one with tub, two double bedrooms, single bedroom and closet.