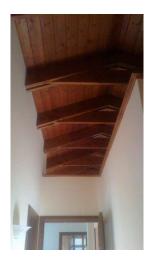

The apartment on the first floor, built for elevation in the 90s, has rustic characteristics with the exposed structure of the wooden roof, terracotta flooring, etc. It consists of an access terrace and entrance on the ground floor; on the first floor we have an entrance hall, living room with fireplace, dining area, eat-in kitchen, two bathrooms, one with shower and one with tub, two double bedrooms, single bedroom and closet.