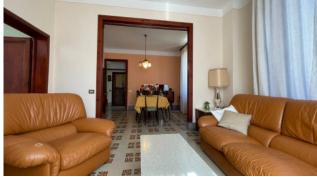

The ground floor apartment comprises a small terrace, entrance hall, eat-in kitchen, stairwell to access the basement, dining room, living room, bathroom with tub, three double bedrooms and external accessories. In the basement we have a second kitchen, utility room, cellar and two large rooms for storage that can be transformed (if renovated) into a tavern. This apartment has remained almost unchanged and has a vintage feel.