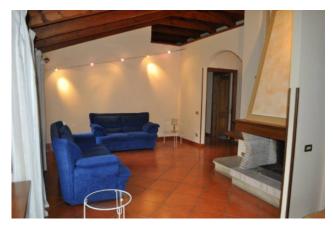

The apartment on the first floor, built for elevation in the 90s, has rustic characteristics with the exposed structure of the wooden roof, terracotta flooring, etc. It consists of an access terrace and entrance on the ground floor; on the first floor we have an entrance hall, living room with fireplace, dining area, eat-in kitchen, two bathrooms, one with shower and one with tub, two double bedrooms, single bedroom and closet.