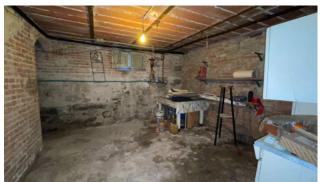

The ground floor apartment comprises a small terrace, entrance hall, eat-in kitchen, stairwell to access the basement, dining room, living room, bathroom with tub, three double bedrooms and external accessories. In the basement we have a second kitchen, utility room, cellar and two large rooms for storage that can be transformed (if renovated) into a tavern. This apartment has remained almost unchanged and has a vintage feel.