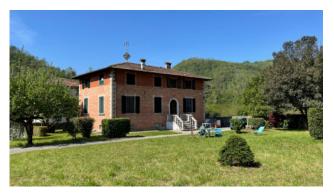

At the back of the villa there is a garage of about 32 m2. for two cars, and we also have a land surrounding the house of approx. 3,300 completely flat garden.

Possibility to build a swimming pool.

It is located in the Province of Lucca, in the municipality of Bagni di Lucca, and an hour and a half by car from all the major tourist centers of Tuscany and Versilia. Public transport in the country.