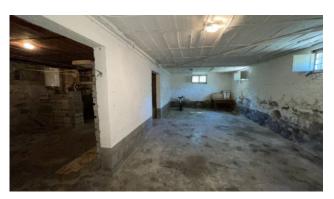

The ground floor apartment comprises a small terrace, entrance hall, eat-in kitchen, stairwell to access the basement, dining room, living room, bathroom with tub, three double bedrooms and external accessories. In the basement we have a second kitchen, utility room, cellar and two large rooms for storage that can be transformed (if renovated) into a tavern. This apartment has remained almost unchanged and has a vintage feel.