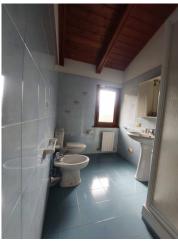

The ground floor apartment comprises a small terrace, entrance hall, eat-in kitchen, stairwell to access the basement, dining room, living room, bathroom with tub, three double bedrooms and external accessories. In the basement we have a second kitchen, utility room, cellar and two large rooms for storage that can be transformed (if renovated) into a tavern. This apartment has remained almost unchanged and has a vintage feel.

The apartment on the first floor, built for elevation in the 90s, has rustic characteristics with the exposed structure of the wooden roof, terracotta flooring, etc. It consists of an access terrace and entrance on the ground floor; on the first floor we have an entrance hall, living room with fireplace, dining area, eat-in kitchen, two bathrooms, one with shower and one with tub, two double bedrooms, single bedroom and closet.