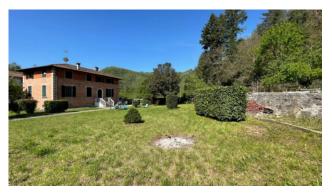

At the back of the villa there is a garage of about 32 m2. for two cars, and we also have a land surrounding the house of approx. 3,300 completely flat garden.

Possibility to build a swimming pool.

It is located in the Province of Lucca, in the municipality of Bagni di Lucca, and an hour and a half by car from all the major tourist centers of Tuscany and Versilia. Public transport in the country.