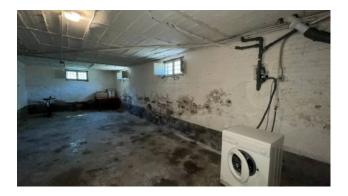

The ground floor apartment comprises a small terrace, entrance hall, eat-in kitchen, stairwell to access the basement, dining room, living room, bathroom with tub, three double bedrooms and external accessories. In the basement we have a second kitchen, utility room, cellar and two large rooms for storage that can be transformed (if renovated) into a tavern. This apartment has remained almost unchanged and has a vintage feel.