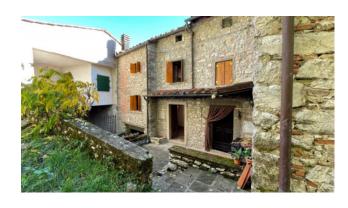

It is located in the historic center of the hamlet of Lucchio, a town located 780 meters above sea level from which you can enjoy a beautiful panorama of the valley below and the peaks of the Tuscan-Emilian Apennines. Lucchio is one of the longest-lived border "Lands" of the province of Lucca, its castle since the Middle Ages, defended the borders of the Republic of Lucca, but despite this leading role, its origins are still shrouded in mystery. Lucchio boasts the reputation of "the most perched and hidden town" in Tuscany, as it is difficult to see even along the road that comes from Lucca.

This property is sold which consists of a terraced house built entirely of stone, with a useful area of approx. 75.00 plus cellars and mezzanine for about 20.00 square meters.

Typical Tuscan building with wooden beams and terracotta bricks. The property is accessed from the municipal road up to a common courtyard in front, and the house is arranged over 4 floors. It consists on the ground floor of an entrance hall, kitchenette, living-dining room with wood-burning fireplace, on the first floor of a small bedroom with mezzanine, double bedroom with raised wardrobe area. In the basement 1, which is accessed by internal stairs, we have a small hallway, bathroom with shower and bedroom to be rearranged. In the basement 2 which can only be accessed from the outside, we find a shed and two cellars.