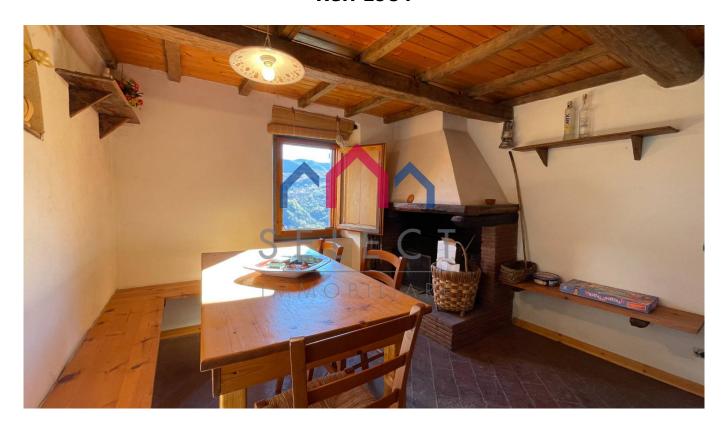

This property is sold which consists of a terraced house built entirely of stone, with a useful area of approx. 75.00 plus cellars and mezzanine for about 20.00 square meters.

Typical Tuscan building with wooden beams and terracotta bricks. The property is accessed from the municipal road up to a common courtyard in front, and the house is arranged over 4 floors. It consists on the ground floor of an entrance hall, kitchenette, living-dining room with wood-burning fireplace, on the first floor of a small bedroom with mezzanine, double bedroom with raised wardrobe area. In the basement 1, which is accessed by internal stairs, we have a small hallway, bathroom with shower and bedroom to be rearranged. In the basement 2 which can only be accessed from the outside, we find a shed and two cellars.