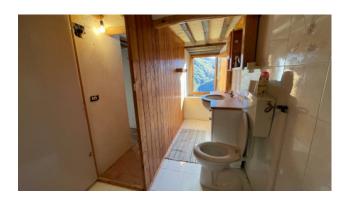

This property is sold which consists of a terraced house built entirely of stone, with a useful area of approx. 75.00 plus cellars and mezzanine for about 20.00 square meters.

Typical Tuscan building with wooden beams and terracotta bricks. The property is accessed from the municipal road up to a common courtyard in front, and the house is arranged over 4 floors. It consists on the ground floor of an entrance hall, kitchenette, living-dining room with wood-burning fireplace, on the first floor of a small bedroom with mezzanine, double bedroom with raised wardrobe area. In the basement 1, which is accessed by internal stairs, we have a small hallway, bathroom with shower and bedroom to be rearranged. In the basement 2 which can only be accessed from the outside, we find a shed and two cellars.