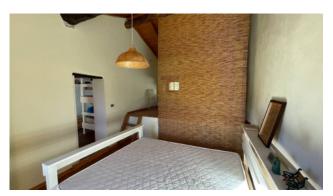

This property is sold which consists of a terraced house built entirely of stone, with a useful area of approx. 75.00 plus cellars and mezzanine for about 20.00 square meters.

Typical Tuscan building with wooden beams and terracotta bricks. The property is accessed from the municipal road up to a common courtyard in front, and the house is arranged over 4 floors. It consists on the ground floor of an entrance hall, kitchenette, living-dining room with wood-burning fireplace, on the first floor of a small bedroom with mezzanine, double bedroom with raised wardrobe area. In the basement 1, which is accessed by internal stairs, we have a small hallway, bathroom with shower and bedroom to be rearranged. In the basement 2 which can only be accessed from the outside, we find a shed and two cellars.