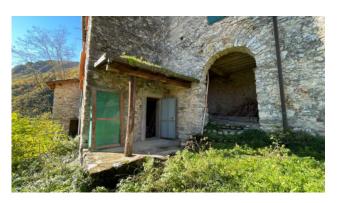

This property is sold which consists of a terraced house built entirely of stone, with a useful area of approx. 75.00 plus cellars and mezzanine for about 20.00 square meters.

Typical Tuscan building with wooden beams and terracotta bricks. The property is accessed from the municipal road up to a common courtyard in front, and the house is arranged over 4 floors. It consists on the ground floor of an entrance hall, kitchenette, living-dining room with wood-burning fireplace, on the first floor of a small bedroom with mezzanine, double bedroom with raised wardrobe area. In the basement 1, which is accessed by internal stairs, we have a small hallway, bathroom with shower and bedroom to be rearranged. In the basement 2 which can only be accessed from the outside, we find a shed and two cellars.

The view of the valley is wonderful and we can appreciate the changing of the seasons, from the summer green to the autumn foliage. Excellent as a second summer home.

No heating system. It is located in the Province of Lucca, in the municipality of Bagni di Lucca, an hour and a half's drive from all the major tourist centers of Tuscany and Versilia. Shops and more: 16 km - Lucca: 45 km - Pisa and Airport: 60 km - Versilia: 70 km - Florence: 82 km - Garfagnana: 32 km - Abetone: 25 km. Energy Class G- EP gl, nren 482.35 kwh/m2. year. Commercial area 110.00 m2. Property Useful Area 75.00 m2. Cellars and Mezzanine area 20.00 m2. For information contact us on 347/3225117.