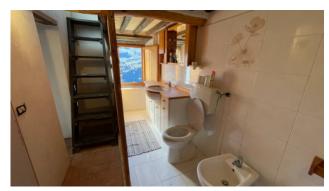

This property is sold which consists of a terraced house built entirely of stone, with a useful area of approx. 75.00 plus cellars and mezzanine for about 20.00 square meters.

Typical Tuscan building with wooden beams and terracotta bricks. The property is accessed from the municipal road up to a common courtyard in front, and the house is arranged over 4 floors. It consists on the ground floor of an entrance hall, kitchenette, living-dining room with wood-burning fireplace, on the first floor of a small bedroom with mezzanine, double bedroom with raised wardrobe area. In the basement 1, which is accessed by internal stairs, we have a small hallway, bathroom with shower and bedroom to be rearranged. In the basement 2 which can only be accessed from the outside, we find a shed and two cellars.

#### **Features**

| Tv Antenna: Autonomous | Tv SAT: Autonomous   | Closet         |
|------------------------|----------------------|----------------|
| Cellar: 16 □           | Fireplace            | Wiring: By Law |
| Shower                 | Wooden Window Frames |                |