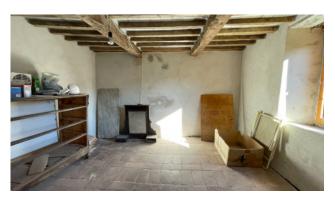

This property is sold which consists of a terraced house built entirely of stone, with a useful area of approx. 75.00 plus cellars and mezzanine for about 20.00 square meters.

Typical Tuscan building with wooden beams and terracotta bricks. The property is accessed from the municipal road up to a common courtyard in front, and the house is arranged over 4 floors. It consists on the ground floor of an entrance hall, kitchenette, living-dining room with wood-burning fireplace, on the first floor of a small bedroom with mezzanine, double bedroom with raised wardrobe area. In the basement 1, which is accessed by internal stairs, we have a small hallway, bathroom with shower and bedroom to be rearranged. In the basement 2 which can only be accessed from the outside, we find a shed and two cellars.