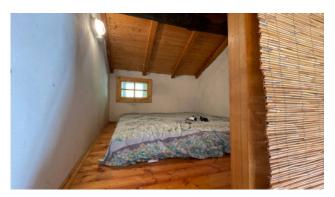

This property is sold which consists of a terraced house built entirely of stone, with a useful area of approx. 75.00 plus cellars and mezzanine for about 20.00 square meters.

Typical Tuscan building with wooden beams and terracotta bricks. The property is accessed from the municipal road up to a common courtyard in front, and the house is arranged over 4 floors. It consists on the ground floor of an entrance hall, kitchenette, living-dining room with wood-burning fireplace, on the first floor of a small bedroom with mezzanine, double bedroom with raised wardrobe area. In the basement 1, which is accessed by internal stairs, we have a small hallway, bathroom with shower and bedroom to be rearranged. In the basement 2 which can only be accessed from the outside, we find a shed and two cellars.