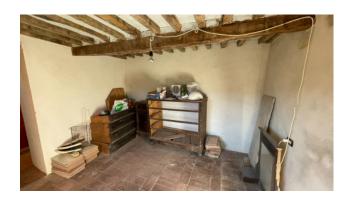

This property is sold which consists of a terraced house built entirely of stone, with a useful area of approx. 75.00 plus cellars and mezzanine for about 20.00 square meters.

Typical Tuscan building with wooden beams and terracotta bricks. The property is accessed from the municipal road up to a common courtyard in front, and the house is arranged over 4 floors. It consists on the ground floor of an entrance hall, kitchenette, living-dining room with wood-burning fireplace, on the first floor of a small bedroom with mezzanine, double bedroom with raised wardrobe area. In the basement 1, which is accessed by internal stairs, we have a small hallway, bathroom with shower and bedroom to be rearranged. In the basement 2 which can only be accessed from the outside, we find a shed and two cellars.