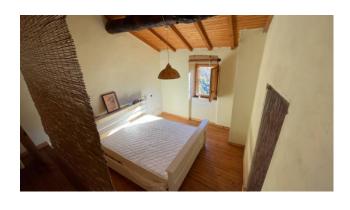

This property is sold which consists of a terraced house built entirely of stone, with a useful area of approx. 75.00 plus cellars and mezzanine for about 20.00 square meters.

Typical Tuscan building with wooden beams and terracotta bricks. The property is accessed from the municipal road up to a common courtyard in front, and the house is arranged over 4 floors. It consists on the ground floor of an entrance hall, kitchenette, living-dining room with wood-burning fireplace, on the first floor of a small bedroom with mezzanine, double bedroom with raised wardrobe area. In the basement 1, which is accessed by internal stairs, we have a small hallway, bathroom with shower and bedroom to be rearranged. In the basement 2 which can only be accessed from the outside, we find a shed and two cellars.