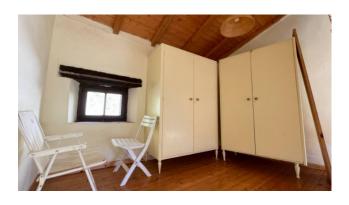

This property is sold which consists of a terraced house built entirely of stone, with a useful area of approx. 75.00 plus cellars and mezzanine for about 20.00 square meters.

Typical Tuscan building with wooden beams and terracotta bricks. The property is accessed from the municipal road up to a common courtyard in front, and the house is arranged over 4 floors. It consists on the ground floor of an entrance hall, kitchenette, living-dining room with wood-burning fireplace, on the first floor of a small bedroom with mezzanine, double bedroom with raised wardrobe area. In the basement 1, which is accessed by internal stairs, we have a small hallway, bathroom with shower and bedroom to be rearranged. In the basement 2 which can only be accessed from the outside, we find a shed and two cellars.

#### **Features**

| Tv Antenna: Autonomous | Tv SAT: Autonomous   | Closet         |
|------------------------|----------------------|----------------|
| Cellar: 16 □           | Fireplace            | Wiring: By Law |
| Shower                 | Wooden Window Frames |                |