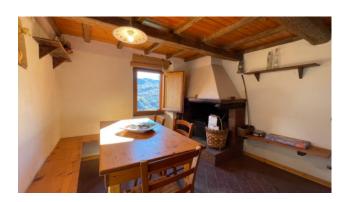

This property is sold which consists of a terraced house built entirely of stone, with a useful area of approx. 75.00 plus cellars and mezzanine for about 20.00 square meters.

Typical Tuscan building with wooden beams and terracotta bricks. The property is accessed from the municipal road up to a common courtyard in front, and the house is arranged over 4 floors. It consists on the ground floor of an entrance hall, kitchenette, living-dining room with wood-burning fireplace, on the first floor of a small bedroom with mezzanine, double bedroom with raised wardrobe area. In the basement 1, which is accessed by internal stairs, we have a small hallway, bathroom with shower and bedroom to be rearranged. In the basement 2 which can only be accessed from the outside, we find a shed and two cellars.