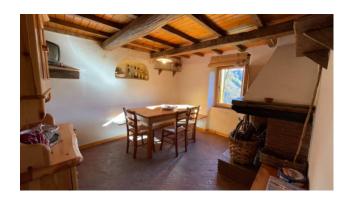

This property is sold which consists of a terraced house built entirely of stone, with a useful area of approx. 75.00 plus cellars and mezzanine for about 20.00 square meters.

Typical Tuscan building with wooden beams and terracotta bricks. The property is accessed from the municipal road up to a common courtyard in front, and the house is arranged over 4 floors. It consists on the ground floor of an entrance hall, kitchenette, living-dining room with wood-burning fireplace, on the first floor of a small bedroom with mezzanine, double bedroom with raised wardrobe area. In the basement 1, which is accessed by internal stairs, we have a small hallway, bathroom with shower and bedroom to be rearranged. In the basement 2 which can only be accessed from the outside, we find a shed and two cellars.