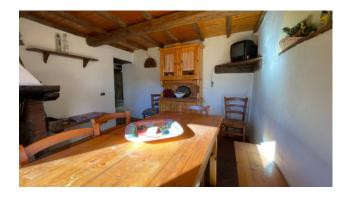

This property is sold which consists of a terraced house built entirely of stone, with a useful area of approx. 75.00 plus cellars and mezzanine for about 20.00 square meters.

Typical Tuscan building with wooden beams and terracotta bricks. The property is accessed from the municipal road up to a common courtyard in front, and the house is arranged over 4 floors. It consists on the ground floor of an entrance hall, kitchenette, living-dining room with wood-burning fireplace, on the first floor of a small bedroom with mezzanine, double bedroom with raised wardrobe area. In the basement 1, which is accessed by internal stairs, we have a small hallway, bathroom with shower and bedroom to be rearranged. In the basement 2 which can only be accessed from the outside, we find a shed and two cellars.