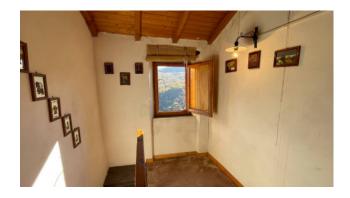

This property is sold which consists of a terraced house built entirely of stone, with a useful area of approx. 75.00 plus cellars and mezzanine for about 20.00 square meters.

Typical Tuscan building with wooden beams and terracotta bricks. The property is accessed from the municipal road up to a common courtyard in front, and the house is arranged over 4 floors. It consists on the ground floor of an entrance hall, kitchenette, living-dining room with wood-burning fireplace, on the first floor of a small bedroom with mezzanine, double bedroom with raised wardrobe area. In the basement 1, which is accessed by internal stairs, we have a small hallway, bathroom with shower and bedroom to be rearranged. In the basement 2 which can only be accessed from the outside, we find a shed and two cellars.

The view of the valley is wonderful and we can appreciate the changing of the seasons, from the summer green to the autumn foliage. Excellent as a second summer home.

No heating system. It is located in the Province of Lucca, in the municipality of Bagni di Lucca, an hour and a half's drive from all the major tourist centers of Tuscany and Versilia. Shops and more: 16 km - Lucca: 45 km - Pisa and Airport: 60 km - Versilia: 70 km - Florence: 82 km - Garfagnana: 32 km - Abetone: 25 km. Energy Class G- EP gl, nren 482.35 kwh/m2. year. Commercial area 110.00 m2. Property Useful Area 75.00 m2. Cellars and Mezzanine area 20.00 m2. For information contact us on 347/3225117.