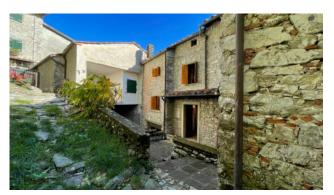

# Townhouse a Bagni di Lucca Lucchio € 57.000 negotiable Ref. 1984

This property is sold which consists of a terraced house built entirely of stone, with a useful area of approx. 75.00 plus cellars and mezzanine for about 20.00 square meters.

Typical Tuscan building with wooden beams and terracotta bricks. The property is accessed from the municipal road up to a common courtyard in front, and the house is arranged over 4 floors. It consists on the ground floor of an entrance hall, kitchenette, living-dining room with wood-burning fireplace, on the first floor of a small bedroom with mezzanine, double bedroom with raised wardrobe area. In the basement 1, which is accessed by internal stairs, we have a small hallway, bathroom with shower and bedroom to be rearranged. In the basement 2 which can only be accessed from the outside, we find a shed and two cellars.