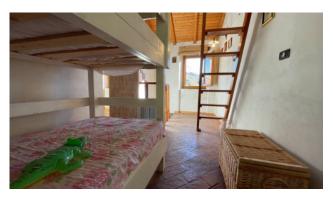

This property is sold which consists of a terraced house built entirely of stone, with a useful area of approx. 75.00 plus cellars and mezzanine for about 20.00 square meters.

Typical Tuscan building with wooden beams and terracotta bricks. The property is accessed from the municipal road up to a common courtyard in front, and the house is arranged over 4 floors. It consists on the ground floor of an entrance hall, kitchenette, living-dining room with wood-burning fireplace, on the first floor of a small bedroom with mezzanine, double bedroom with raised wardrobe area. In the basement 1, which is accessed by internal stairs, we have a small hallway, bathroom with shower and bedroom to be rearranged. In the basement 2 which can only be accessed from the outside, we find a shed and two cellars.