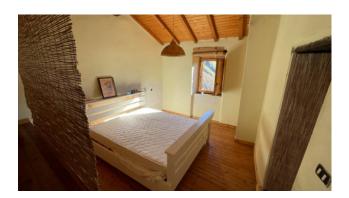

This property is sold which consists of a terraced house built entirely of stone, with a useful area of approx. 75.00 plus cellars and mezzanine for about 20.00 square meters.

Typical Tuscan building with wooden beams and terracotta bricks. The property is accessed from the municipal road up to a common courtyard in front, and the house is arranged over 4 floors. It consists on the ground floor of an entrance hall, kitchenette, living-dining room with wood-burning fireplace, on the first floor of a small bedroom with mezzanine, double bedroom with raised wardrobe area. In the basement 1, which is accessed by internal stairs, we have a small hallway, bathroom with shower and bedroom to be rearranged. In the basement 2 which can only be accessed from the outside, we find a shed and two cellars.