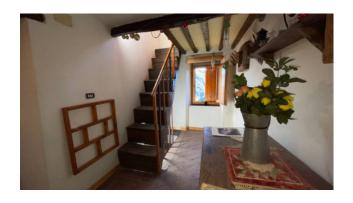

This property is sold which consists of a terraced house built entirely of stone, with a useful area of approx. 75.00 plus cellars and mezzanine for about 20.00 square meters.

Typical Tuscan building with wooden beams and terracotta bricks. The property is accessed from the municipal road up to a common courtyard in front, and the house is arranged over 4 floors. It consists on the ground floor of an entrance hall, kitchenette, living-dining room with wood-burning fireplace, on the first floor of a small bedroom with mezzanine, double bedroom with raised wardrobe area. In the basement 1, which is accessed by internal stairs, we have a small hallway, bathroom with shower and bedroom to be rearranged. In the basement 2 which can only be accessed from the outside, we find a shed and two cellars.