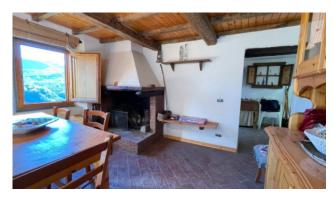

This property is sold which consists of a terraced house built entirely of stone, with a useful area of approx. 75.00 plus cellars and mezzanine for about 20.00 square meters.

Typical Tuscan building with wooden beams and terracotta bricks. The property is accessed from the municipal road up to a common courtyard in front, and the house is arranged over 4 floors. It consists on the ground floor of an entrance hall, kitchenette, living-dining room with wood-burning fireplace, on the first floor of a small bedroom with mezzanine, double bedroom with raised wardrobe area. In the basement 1, which is accessed by internal stairs, we have a small hallway, bathroom with shower and bedroom to be rearranged. In the basement 2 which can only be accessed from the outside, we find a shed and two cellars.