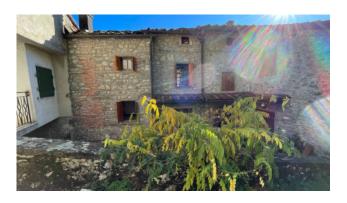

# Townhouse a Bagni di Lucca Lucchio € 57.000 negotiable Ref. 1984

This property is sold which consists of a terraced house built entirely of stone, with a useful area of approx. 75.00 plus cellars and mezzanine for about 20.00 square meters.

Typical Tuscan building with wooden beams and terracotta bricks. The property is accessed from the municipal road up to a common courtyard in front, and the house is arranged over 4 floors. It consists on the ground floor of an entrance hall, kitchenette, living-dining room with wood-burning fireplace, on the first floor of a small bedroom with mezzanine, double bedroom with raised wardrobe area. In the basement 1, which is accessed by internal stairs, we have a small hallway, bathroom with shower and bedroom to be rearranged. In the basement 2 which can only be accessed from the outside, we find a shed and two cellars.