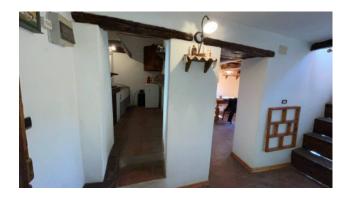

This property is sold which consists of a terraced house built entirely of stone, with a useful area of approx. 75.00 plus cellars and mezzanine for about 20.00 square meters.

Typical Tuscan building with wooden beams and terracotta bricks. The property is accessed from the municipal road up to a common courtyard in front, and the house is arranged over 4 floors. It consists on the ground floor of an entrance hall, kitchenette, living-dining room with wood-burning fireplace, on the first floor of a small bedroom with mezzanine, double bedroom with raised wardrobe area. In the basement 1, which is accessed by internal stairs, we have a small hallway, bathroom with shower and bedroom to be rearranged. In the basement 2 which can only be accessed from the outside, we find a shed and two cellars.