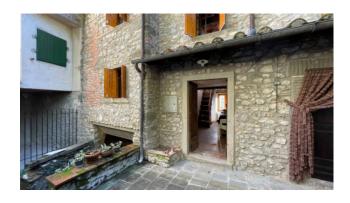

# Townhouse a Bagni di Lucca Lucchio € 57.000 negotiable Ref. 1984

#### 110 sq.m | Bathrooms: 1 | Bedrooms: 3 | Rooms: 4

Sale Terratetto called "CASA VERDEFIORE", in the municipality of Bagni di Lucca, in the historic center of the hamlet of Lucchio which can only be accessed on foot.

This property is sold which consists of a terraced house built entirely of stone, with a useful area of approx. 75.00 plus cellars and mezzanine for about 20.00 square meters.

Typical Tuscan building with wooden beams and terracotta bricks. The property is accessed from the municipal road up to a common courtyard in front, and the house is arranged over 4 floors. It consists on the ground floor of an entrance hall, kitchenette, living-dining room with wood-burning fireplace, on the first floor of a small bedroom with mezzanine, double bedroom with raised wardrobe area. In the basement 1, which is accessed by internal stairs, we have a small hallway, bathroom with shower and bedroom to be rearranged. In the basement 2 which can only be accessed from the outside, we find a shed and two cellars.