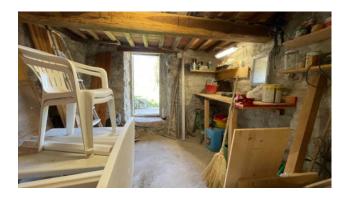

This property is sold which consists of a terraced house built entirely of stone, with a useful area of approx. 75.00 plus cellars and mezzanine for about 20.00 square meters.

Typical Tuscan building with wooden beams and terracotta bricks. The property is accessed from the municipal road up to a common courtyard in front, and the house is arranged over 4 floors. It consists on the ground floor of an entrance hall, kitchenette, living-dining room with wood-burning fireplace, on the first floor of a small bedroom with mezzanine, double bedroom with raised wardrobe area. In the basement 1, which is accessed by internal stairs, we have a small hallway, bathroom with shower and bedroom to be rearranged. In the basement 2 which can only be accessed from the outside, we find a shed and two cellars.