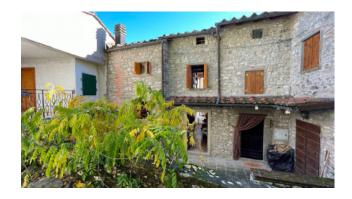

# Townhouse a Bagni di Lucca Lucchio € 57.000 negotiable Ref. 1984

This property is sold which consists of a terraced house built entirely of stone, with a useful area of approx. 75.00 plus cellars and mezzanine for about 20.00 square meters.

Typical Tuscan building with wooden beams and terracotta bricks. The property is accessed from the municipal road up to a common courtyard in front, and the house is arranged over 4 floors. It consists on the ground floor of an entrance hall, kitchenette, living-dining room with wood-burning fireplace, on the first floor of a small bedroom with mezzanine, double bedroom with raised wardrobe area. In the basement 1, which is accessed by internal stairs, we have a small hallway, bathroom with shower and bedroom to be rearranged. In the basement 2 which can only be accessed from the outside, we find a shed and two cellars.