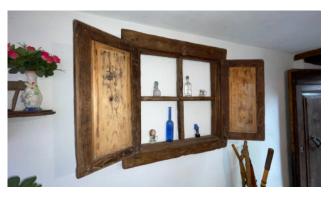

This property is sold which consists of a terraced house built entirely of stone, with a useful area of approx. 75.00 plus cellars and mezzanine for about 20.00 square meters.

Typical Tuscan building with wooden beams and terracotta bricks. The property is accessed from the municipal road up to a common courtyard in front, and the house is arranged over 4 floors. It consists on the ground floor of an entrance hall, kitchenette, living-dining room with wood-burning fireplace, on the first floor of a small bedroom with mezzanine, double bedroom with raised wardrobe area. In the basement 1, which is accessed by internal stairs, we have a small hallway, bathroom with shower and bedroom to be rearranged. In the basement 2 which can only be accessed from the outside, we find a shed and two cellars.