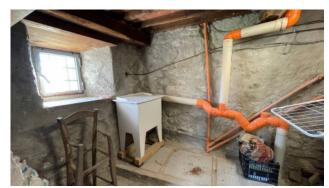

This property is sold which consists of a terraced house built entirely of stone, with a useful area of approx. 75.00 plus cellars and mezzanine for about 20.00 square meters.

Typical Tuscan building with wooden beams and terracotta bricks. The property is accessed from the municipal road up to a common courtyard in front, and the house is arranged over 4 floors. It consists on the ground floor of an entrance hall, kitchenette, living-dining room with wood-burning fireplace, on the first floor of a small bedroom with mezzanine, double bedroom with raised wardrobe area. In the basement 1, which is accessed by internal stairs, we have a small hallway, bathroom with shower and bedroom to be rearranged. In the basement 2 which can only be accessed from the outside, we find a shed and two cellars.