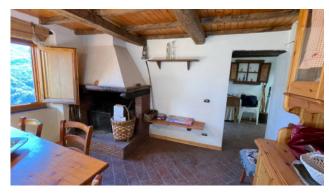

This property is sold which consists of a terraced house built entirely of stone, with a useful area of approx. 75.00 plus cellars and mezzanine for about 20.00 square meters.

Typical Tuscan building with wooden beams and terracotta bricks. The property is accessed from the municipal road up to a common courtyard in front, and the house is arranged over 4 floors. It consists on the ground floor of an entrance hall, kitchenette, living-dining room with wood-burning fireplace, on the first floor of a small bedroom with mezzanine, double bedroom with raised wardrobe area. In the basement 1, which is accessed by internal stairs, we have a small hallway, bathroom with shower and bedroom to be rearranged. In the basement 2 which can only be accessed from the outside, we find a shed and two cellars.