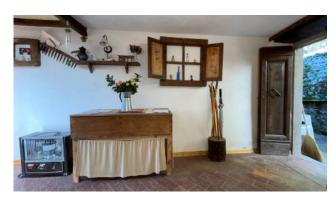

This property is sold which consists of a terraced house built entirely of stone, with a useful area of approx. 75.00 plus cellars and mezzanine for about 20.00 square meters.

Typical Tuscan building with wooden beams and terracotta bricks. The property is accessed from the municipal road up to a common courtyard in front, and the house is arranged over 4 floors. It consists on the ground floor of an entrance hall, kitchenette, living-dining room with wood-burning fireplace, on the first floor of a small bedroom with mezzanine, double bedroom with raised wardrobe area. In the basement 1, which is accessed by internal stairs, we have a small hallway, bathroom with shower and bedroom to be rearranged. In the basement 2 which can only be accessed from the outside, we find a shed and two cellars.