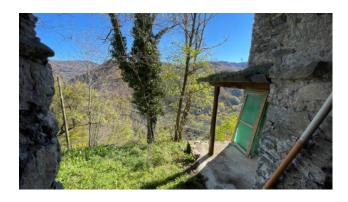

This property is sold which consists of a terraced house built entirely of stone, with a useful area of approx. 75.00 plus cellars and mezzanine for about 20.00 square meters.

Typical Tuscan building with wooden beams and terracotta bricks. The property is accessed from the municipal road up to a common courtyard in front, and the house is arranged over 4 floors. It consists on the ground floor of an entrance hall, kitchenette, living-dining room with wood-burning fireplace, on the first floor of a small bedroom with mezzanine, double bedroom with raised wardrobe area. In the basement 1, which is accessed by internal stairs, we have a small hallway, bathroom with shower and bedroom to be rearranged. In the basement 2 which can only be accessed from the outside, we find a shed and two cellars.

The view of the valley is wonderful and we can appreciate the changing of the seasons, from the summer green to the autumn foliage. Excellent as a second summer home.

No heating system. It is located in the Province of Lucca, in the municipality of Bagni di Lucca, an hour and a half's drive from all the major tourist centers of Tuscany and Versilia. Shops and more: 16 km - Lucca: 45 km - Pisa and Airport: 60 km - Versilia: 70 km - Florence: 82 km - Garfagnana: 32 km - Abetone: 25 km. Energy Class G- EP gl, nren 482.35 kwh/m2. year. Commercial area 110.00 m2. Property Useful Area 75.00 m2. Cellars and Mezzanine area 20.00 m2. For information contact us on 347/3225117.