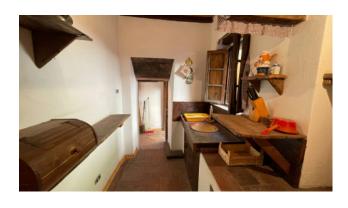

This property is sold which consists of a terraced house built entirely of stone, with a useful area of approx. 75.00 plus cellars and mezzanine for about 20.00 square meters.

Typical Tuscan building with wooden beams and terracotta bricks. The property is accessed from the municipal road up to a common courtyard in front, and the house is arranged over 4 floors. It consists on the ground floor of an entrance hall, kitchenette, living-dining room with wood-burning fireplace, on the first floor of a small bedroom with mezzanine, double bedroom with raised wardrobe area. In the basement 1, which is accessed by internal stairs, we have a small hallway, bathroom with shower and bedroom to be rearranged. In the basement 2 which can only be accessed from the outside, we find a shed and two cellars.