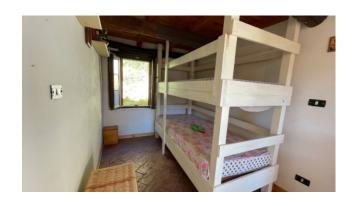

This property is sold which consists of a terraced house built entirely of stone, with a useful area of approx. 75.00 plus cellars and mezzanine for about 20.00 square meters.

Typical Tuscan building with wooden beams and terracotta bricks. The property is accessed from the municipal road up to a common courtyard in front, and the house is arranged over 4 floors. It consists on the ground floor of an entrance hall, kitchenette, living-dining room with wood-burning fireplace, on the first floor of a small bedroom with mezzanine, double bedroom with raised wardrobe area. In the basement 1, which is accessed by internal stairs, we have a small hallway, bathroom with shower and bedroom to be rearranged. In the basement 2 which can only be accessed from the outside, we find a shed and two cellars.