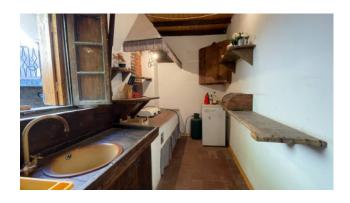

This property is sold which consists of a terraced house built entirely of stone, with a useful area of approx. 75.00 plus cellars and mezzanine for about 20.00 square meters.

Typical Tuscan building with wooden beams and terracotta bricks. The property is accessed from the municipal road up to a common courtyard in front, and the house is arranged over 4 floors. It consists on the ground floor of an entrance hall, kitchenette, living-dining room with wood-burning fireplace, on the first floor of a small bedroom with mezzanine, double bedroom with raised wardrobe area. In the basement 1, which is accessed by internal stairs, we have a small hallway, bathroom with shower and bedroom to be rearranged. In the basement 2 which can only be accessed from the outside, we find a shed and two cellars.