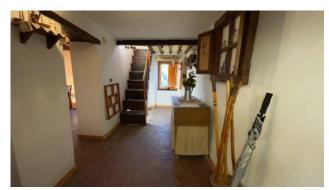

This property is sold which consists of a terraced house built entirely of stone, with a useful area of approx. 75.00 plus cellars and mezzanine for about 20.00 square meters.

Typical Tuscan building with wooden beams and terracotta bricks. The property is accessed from the municipal road up to a common courtyard in front, and the house is arranged over 4 floors. It consists on the ground floor of an entrance hall, kitchenette, living-dining room with wood-burning fireplace, on the first floor of a small bedroom with mezzanine, double bedroom with raised wardrobe area. In the basement 1, which is accessed by internal stairs, we have a small hallway, bathroom with shower and bedroom to be rearranged. In the basement 2 which can only be accessed from the outside, we find a shed and two cellars.