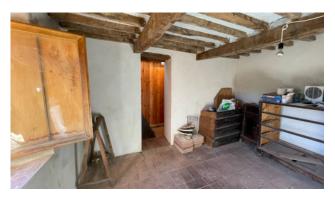

This property is sold which consists of a terraced house built entirely of stone, with a useful area of approx. 75.00 plus cellars and mezzanine for about 20.00 square meters.

Typical Tuscan building with wooden beams and terracotta bricks. The property is accessed from the municipal road up to a common courtyard in front, and the house is arranged over 4 floors. It consists on the ground floor of an entrance hall, kitchenette, living-dining room with wood-burning fireplace, on the first floor of a small bedroom with mezzanine, double bedroom with raised wardrobe area. In the basement 1, which is accessed by internal stairs, we have a small hallway, bathroom with shower and bedroom to be rearranged. In the basement 2 which can only be accessed from the outside, we find a shed and two cellars.