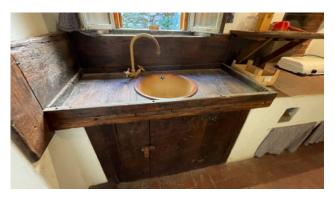

This property is sold which consists of a terraced house built entirely of stone, with a useful area of approx. 75.00 plus cellars and mezzanine for about 20.00 square meters.

Typical Tuscan building with wooden beams and terracotta bricks. The property is accessed from the municipal road up to a common courtyard in front, and the house is arranged over 4 floors. It consists on the ground floor of an entrance hall, kitchenette, living-dining room with wood-burning fireplace, on the first floor of a small bedroom with mezzanine, double bedroom with raised wardrobe area. In the basement 1, which is accessed by internal stairs, we have a small hallway, bathroom with shower and bedroom to be rearranged. In the basement 2 which can only be accessed from the outside, we find a shed and two cellars.