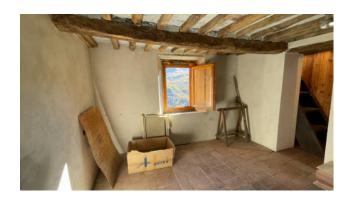

This property is sold which consists of a terraced house built entirely of stone, with a useful area of approx. 75.00 plus cellars and mezzanine for about 20.00 square meters.

Typical Tuscan building with wooden beams and terracotta bricks. The property is accessed from the municipal road up to a common courtyard in front, and the house is arranged over 4 floors. It consists on the ground floor of an entrance hall, kitchenette, living-dining room with wood-burning fireplace, on the first floor of a small bedroom with mezzanine, double bedroom with raised wardrobe area. In the basement 1, which is accessed by internal stairs, we have a small hallway, bathroom with shower and bedroom to be rearranged. In the basement 2 which can only be accessed from the outside, we find a shed and two cellars.