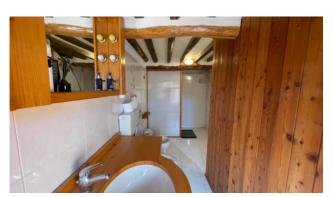

This property is sold which consists of a terraced house built entirely of stone, with a useful area of approx. 75.00 plus cellars and mezzanine for about 20.00 square meters.

Typical Tuscan building with wooden beams and terracotta bricks. The property is accessed from the municipal road up to a common courtyard in front, and the house is arranged over 4 floors. It consists on the ground floor of an entrance hall, kitchenette, living-dining room with wood-burning fireplace, on the first floor of a small bedroom with mezzanine, double bedroom with raised wardrobe area. In the basement 1, which is accessed by internal stairs, we have a small hallway, bathroom with shower and bedroom to be rearranged. In the basement 2 which can only be accessed from the outside, we find a shed and two cellars.