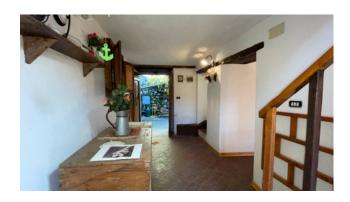

This property is sold which consists of a terraced house built entirely of stone, with a useful area of approx. 75.00 plus cellars and mezzanine for about 20.00 square meters.

Typical Tuscan building with wooden beams and terracotta bricks. The property is accessed from the municipal road up to a common courtyard in front, and the house is arranged over 4 floors. It consists on the ground floor of an entrance hall, kitchenette, living-dining room with wood-burning fireplace, on the first floor of a small bedroom with mezzanine, double bedroom with raised wardrobe area. In the basement 1, which is accessed by internal stairs, we have a small hallway, bathroom with shower and bedroom to be rearranged. In the basement 2 which can only be accessed from the outside, we find a shed and two cellars.