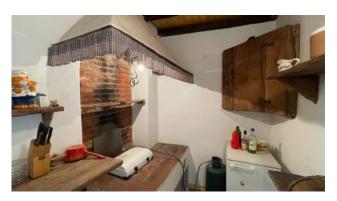

This property is sold which consists of a terraced house built entirely of stone, with a useful area of approx. 75.00 plus cellars and mezzanine for about 20.00 square meters.

Typical Tuscan building with wooden beams and terracotta bricks. The property is accessed from the municipal road up to a common courtyard in front, and the house is arranged over 4 floors. It consists on the ground floor of an entrance hall, kitchenette, living-dining room with wood-burning fireplace, on the first floor of a small bedroom with mezzanine, double bedroom with raised wardrobe area. In the basement 1, which is accessed by internal stairs, we have a small hallway, bathroom with shower and bedroom to be rearranged. In the basement 2 which can only be accessed from the outside, we find a shed and two cellars.