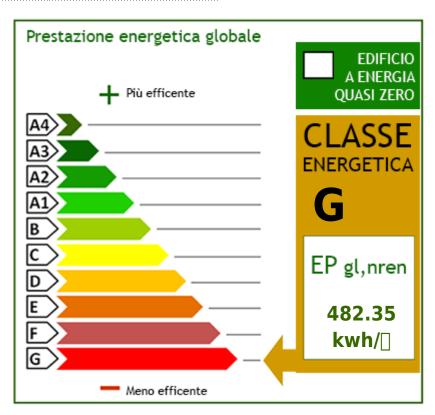

The view of the valley is wonderful and we can appreciate the changing of the seasons, from the summer green to the autumn foliage. Excellent as a second summer home.

No heating system. It is located in the Province of Lucca, in the municipality of Bagni di Lucca, an hour and a half's drive from all the major tourist centers of Tuscany and Versilia. Shops and more: 16 km - Lucca: 45 km - Pisa and Airport: 60 km - Versilia: 70 km - Florence: 82 km - Garfagnana: 32 km - Abetone: 25 km. Energy Class G- EP gl, nren 482.35 kwh/m2. year. Commercial area 110.00 m2. Property Useful Area 75.00 m2. Cellars and Mezzanine area 20.00 m2. For information contact us on 347/3225117.