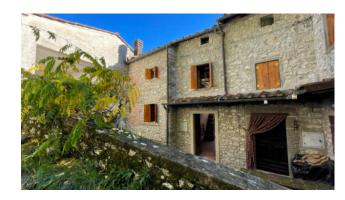

# Townhouse a Bagni di Lucca Lucchio € 57.000 negotiable Ref. 1984

This property is sold which consists of a terraced house built entirely of stone, with a useful area of approx. 75.00 plus cellars and mezzanine for about 20.00 square meters.

Typical Tuscan building with wooden beams and terracotta bricks. The property is accessed from the municipal road up to a common courtyard in front, and the house is arranged over 4 floors. It consists on the ground floor of an entrance hall, kitchenette, living-dining room with wood-burning fireplace, on the first floor of a small bedroom with mezzanine, double bedroom with raised wardrobe area. In the basement 1, which is accessed by internal stairs, we have a small hallway, bathroom with shower and bedroom to be rearranged. In the basement 2 which can only be accessed from the outside, we find a shed and two cellars.