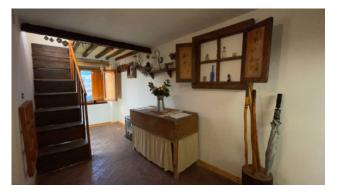

This property is sold which consists of a terraced house built entirely of stone, with a useful area of approx. 75.00 plus cellars and mezzanine for about 20.00 square meters.

Typical Tuscan building with wooden beams and terracotta bricks. The property is accessed from the municipal road up to a common courtyard in front, and the house is arranged over 4 floors. It consists on the ground floor of an entrance hall, kitchenette, living-dining room with wood-burning fireplace, on the first floor of a small bedroom with mezzanine, double bedroom with raised wardrobe area. In the basement 1, which is accessed by internal stairs, we have a small hallway, bathroom with shower and bedroom to be rearranged. In the basement 2 which can only be accessed from the outside, we find a shed and two cellars.