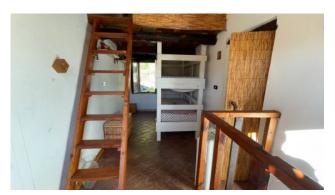

This property is sold which consists of a terraced house built entirely of stone, with a useful area of approx. 75.00 plus cellars and mezzanine for about 20.00 square meters.

Typical Tuscan building with wooden beams and terracotta bricks. The property is accessed from the municipal road up to a common courtyard in front, and the house is arranged over 4 floors. It consists on the ground floor of an entrance hall, kitchenette, living-dining room with wood-burning fireplace, on the first floor of a small bedroom with mezzanine, double bedroom with raised wardrobe area. In the basement 1, which is accessed by internal stairs, we have a small hallway, bathroom with shower and bedroom to be rearranged. In the basement 2 which can only be accessed from the outside, we find a shed and two cellars.