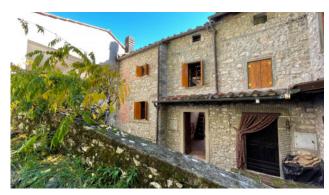

It is located in the historic center of the hamlet of Lucchio, a town located 780 meters above sea level from which you can enjoy a beautiful panorama of the valley below and the peaks of the Tuscan-Emilian Apennines. Lucchio is one of the longest-lived border "Lands" of the province of Lucca, its castle since the Middle Ages, defended the borders of the Republic of Lucca, but despite this leading role, its origins are still shrouded in mystery. Lucchio boasts the reputation of "the most perched and hidden town" in Tuscany, as it is difficult to see even along the road that comes from Lucca.

This property is sold which consists of a terraced house built entirely of stone, with a useful area of approx. 75.00 plus cellars and mezzanine for about 20.00 square meters.

Typical Tuscan building with wooden beams and terracotta bricks. The property is accessed from the municipal road up to a common courtyard in front, and the house is arranged over 4 floors. It consists on the ground floor of an entrance hall, kitchenette, living-dining room with wood-burning fireplace, on the first floor of a small bedroom with mezzanine, double bedroom with raised wardrobe area. In the basement 1, which is accessed by internal stairs, we have a small hallway, bathroom with shower and bedroom to be rearranged. In the basement 2 which can only be accessed from the outside, we find a shed and two cellars.