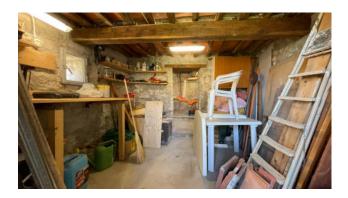

This property is sold which consists of a terraced house built entirely of stone, with a useful area of approx. 75.00 plus cellars and mezzanine for about 20.00 square meters.

Typical Tuscan building with wooden beams and terracotta bricks. The property is accessed from the municipal road up to a common courtyard in front, and the house is arranged over 4 floors. It consists on the ground floor of an entrance hall, kitchenette, living-dining room with wood-burning fireplace, on the first floor of a small bedroom with mezzanine, double bedroom with raised wardrobe area. In the basement 1, which is accessed by internal stairs, we have a small hallway, bathroom with shower and bedroom to be rearranged. In the basement 2 which can only be accessed from the outside, we find a shed and two cellars.