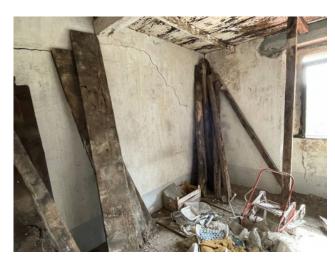

floor there are three bedrooms without bathroom.

On the back of the house we have woodland for about 1,800 meters. to be able to equip a garden to relax and spend happy moments in the open air with family and friends, as well as a ruin of a hut formerly arranged on two floors for about 20 square meters.

In need of complete renovation. It is located in the Province of Lucca, in the municipality of Fabbriche di Vergemoli, an hour and a half by car from all the major tourist centers of Tuscany and Versilia. Public transport (bus) in the country. Distances: Shops: 5 km - Lucca: 40 km - Pisa (airport): 62 km - Versilia (sea): 68 km - Florence: 115 km - Garfagnana: 30 km - Abetone (ski slopes): 65 km. Commercial area sqm. 100.00. Useful surface sqm. 70.00. Energy Class G - EPgl, nren 328.47 kwh/sqm. year. For information contact us on 347/3225117.