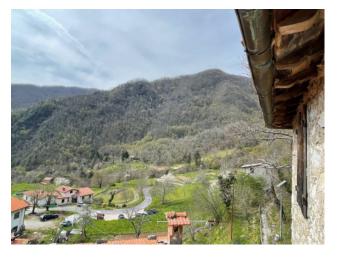

In this characteristic hamlet, a terraced house to be restored is being sold, arranged over three floors including the ground floor, for a commercial area of 100.00 m2. gross and sq.m. 70.00 profits plus a small semi-ruined building formerly on two floors at the back of the house and adjacent land for about 1,800 square meters. The house is accessed from the municipal road which is about 80 meters from the main parking lot of the hamlet. We arrive at the house and enter an entrance where on the right we have the cellar of approx. 21.00, from the front staircase you reach the first floor where we have a single large room used as a kitchen/living room; on the second

In need of complete renovation. It is located in the Province of Lucca, in the municipality of Fabbriche di Vergemoli, an hour and a half by car from all the major tourist centers of Tuscany and Versilia. Public transport (bus) in the country. Distances: Shops: 5 km - Lucca: 40 km - Pisa (airport): 62 km - Versilia (sea): 68 km - Florence: 115 km - Garfagnana: 30 km - Abetone (ski slopes): 65 km. Commercial area sqm. 100.00. Useful surface sqm. 70.00. Energy Class G - EPgl, nren 328.47 kwh/sqm. year. For information contact us on 347/3225117.