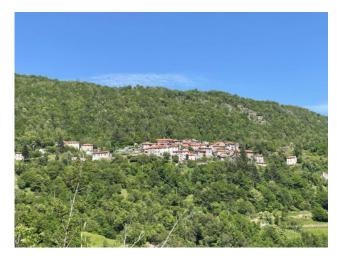

The origin and history of the village of Vallico di Sopra goes hand in hand with that of the nearby Vallico di Sotto, in 1975, the Center for Archaeological Studies of Lucca and the Institute of Human Anthropology and Paleontology of the University of Pisa, carried out archaeological excavations inside the Buca di Castelvenere or Tana delle Fate, a fascinating cave which, back in the 19th century, already aroused the interest of the historian Raffaello Raffaelli in his "Historical Economic Geographical Description of the Garfagnana", inside the cavity a large cave, from which over a thousand meters of more or less accessible galleries unravel (today a destination for speleological excursions), many bronze artifacts were found (rings, small dogs and female figures) dating back to the 5th century. BC as well as many animal remains that hypothesized its use for ritual purposes, suggesting the existence of some pre-Roman settlements on site, which probably place Vallico di Sopra and Vallico di Sotto among the oldest villages in the Garfagnana, despite all two are mentioned in a document only in 997.

In the centuries around the year 1000, the town was the fiefdom of some important Longobard families, the Suffredinghi, the Corvaresi and the Porcaresi, who were definitively succeeded by the Luccans.