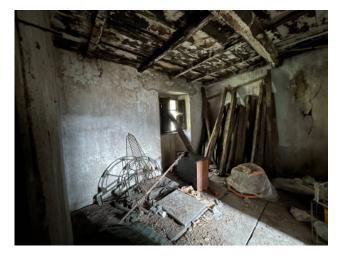

In this characteristic hamlet, a terraced house to be restored is being sold, arranged over three floors including the ground floor, for a commercial area of 100.00 m2. gross and sq.m. 70.00 profits plus a small semi-ruined building formerly on two floors at the back of the house and adjacent land for about 1,800 square meters. The house is accessed from the municipal road which is about 80 meters from the main parking lot of the hamlet. We arrive at the house and enter an entrance where on the right we have the cellar of approx. 21.00, from the front staircase you reach the first floor where we have a single large room used as a kitchen/living room; on the second

In need of complete renovation. It is located in the Province of Lucca, in the municipality of Fabbriche di Vergemoli, an hour and a half by car from all the major tourist centers of Tuscany and Versilia. Public transport (bus) in the country. Distances: Shops: 5 km - Lucca: 40 km - Pisa (airport): 62 km - Versilia (sea): 68 km - Florence: 115 km - Garfagnana: 30 km - Abetone (ski slopes): 65 km. Commercial area sqm. 100.00. Useful surface sqm. 70.00. Energy Class G - EPgl, nren 328.47 kwh/sqm. year. For information contact us on 347/3225117.