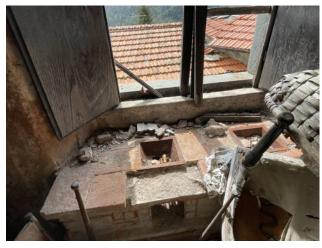

In this characteristic hamlet, a terraced house to be restored is being sold, arranged over three floors including the ground floor, for a commercial area of 100.00 m2. gross and sq.m. 70.00 profits plus a small semi-ruined building formerly on two floors at the back of the house and adjacent land for about 1,800 square meters. The house is accessed from the municipal road which is about 80 meters from the main parking lot of the hamlet. We arrive at the house and enter an entrance where on the right we have the cellar of approx. 21.00, from the front staircase you reach the first floor where we have a single large room used as a kitchen/living room; on the second

In need of complete renovation. It is located in the Province of Lucca, in the municipality of Fabbriche di Vergemoli, an hour and a half by car from all the major tourist centers of Tuscany and Versilia. Public transport (bus) in the country. Distances: Shops: 5 km - Lucca: 40 km - Pisa (airport): 62 km - Versilia (sea): 68 km - Florence: 115 km - Garfagnana: 30 km - Abetone (ski slopes): 65 km. Commercial area sqm. 100.00. Useful surface sqm. 70.00. Energy Class G - EPgl, nren 328.47 kwh/sqm. year. For information contact us on 347/3225117.