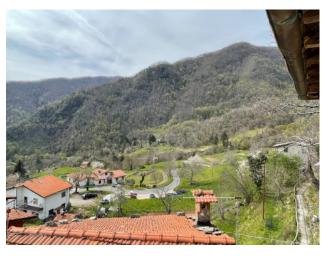

In this characteristic hamlet, a terraced house to be restored is being sold, arranged over three floors including the ground floor, for a commercial area of 100.00 m2. gross and sq.m. 70.00 profits plus a small semi-ruined building formerly on two floors at the back of the house and adjacent land for about 1,800 square meters. The house is accessed from the municipal road which is about 80 meters from the main parking lot of the hamlet. We arrive at the house and enter an entrance where on the right we have the cellar of approx. 21.00, from the front staircase you reach the first floor where we have a single large room used as a kitchen/living room; on the second

In need of complete renovation. It is located in the Province of Lucca, in the municipality of Fabbriche di Vergemoli, an hour and a half by car from all the major tourist centers of Tuscany and Versilia. Public transport (bus) in the country. Distances: Shops: 5 km - Lucca: 40 km - Pisa (airport): 62 km - Versilia (sea): 68 km - Florence: 115 km - Garfagnana: 30 km - Abetone (ski slopes): 65 km. Commercial area sqm. 100.00. Useful surface sqm. 70.00. Energy Class G - EPgl, nren 328.47 kwh/sqm. year. For information contact us on 347/3225117.