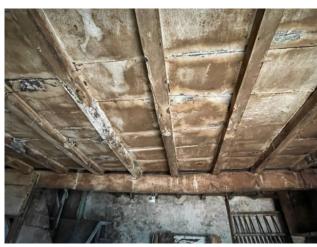

In this characteristic hamlet, a terraced house to be restored is being sold, arranged over three floors including the ground floor, for a commercial area of 100.00 m2. gross and sq.m. 70.00 profits plus a small semi-ruined building formerly on two floors at the back of the house and adjacent land for about 1,800 square meters. The house is accessed from the municipal road which is about 80 meters from the main parking lot of the hamlet. We arrive at the house and enter an entrance where on the right we have the cellar of approx. 21.00, from the front staircase you reach the first floor where we have a single large room used as a kitchen/living room; on the second

In need of complete renovation. It is located in the Province of Lucca, in the municipality of Fabbriche di Vergemoli, an hour and a half by car from all the major tourist centers of Tuscany and Versilia. Public transport (bus) in the country. Distances: Shops: 5 km - Lucca: 40 km - Pisa (airport): 62 km - Versilia (sea): 68 km - Florence: 115 km - Garfagnana: 30 km - Abetone (ski slopes): 65 km. Commercial area sqm. 100.00. Useful surface sqm. 70.00. Energy Class G - EPgl, nren 328.47 kwh/sqm. year. For information contact us on 347/3225117.