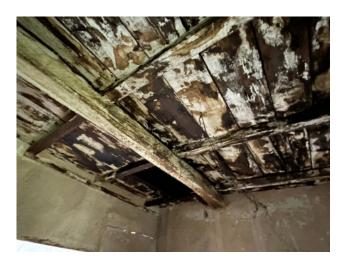

In this characteristic hamlet, a terraced house to be restored is being sold, arranged over three floors including the ground floor, for a commercial area of 100.00 m2. gross and sq.m. 70.00 profits plus a small semi-ruined building formerly on two floors at the back of the house and adjacent land for about 1,800 square meters. The house is accessed from the municipal road which is about 80 meters from the main parking lot of the hamlet. We arrive at the house and enter an entrance where on the right we have the cellar of approx. 21.00, from the front staircase you reach the first floor where we have a single large room used as a kitchen/living room; on the second

In need of complete renovation. It is located in the Province of Lucca, in the municipality of Fabbriche di Vergemoli, an hour and a half by car from all the major tourist centers of Tuscany and Versilia. Public transport (bus) in the country. Distances: Shops: 5 km - Lucca: 40 km - Pisa (airport): 62 km - Versilia (sea): 68 km - Florence: 115 km - Garfagnana: 30 km - Abetone (ski slopes): 65 km. Commercial area sqm. 100.00. Useful surface sqm. 70.00. Energy Class G - EPgl, nren 328.47 kwh/sqm. year. For information contact us on 347/3225117.