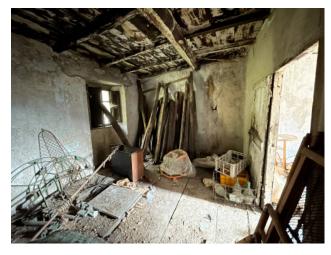

In this characteristic hamlet, a terraced house to be restored is being sold, arranged over three floors including the ground floor, for a commercial area of 100.00 m2. gross and sq.m. 70.00 profits plus a small semi-ruined building formerly on two floors at the back of the house and adjacent land for about 1,800 square meters. The house is accessed from the municipal road which is about 80 meters from the main parking lot of the hamlet. We arrive at the house and enter an entrance where on the right we have the cellar of approx. 21.00, from the front staircase you reach the first floor where we have a single large room used as a kitchen/living room; on the second

In need of complete renovation. It is located in the Province of Lucca, in the municipality of Fabbriche di Vergemoli, an hour and a half by car from all the major tourist centers of Tuscany and Versilia. Public transport (bus) in the country. Distances: Shops: 5 km - Lucca: 40 km - Pisa (airport): 62 km - Versilia (sea): 68 km - Florence: 115 km - Garfagnana: 30 km - Abetone (ski slopes): 65 km. Commercial area sqm. 100.00. Useful surface sqm. 70.00. Energy Class G - EPgl, nren 328.47 kwh/sqm. year. For information contact us on 347/3225117.