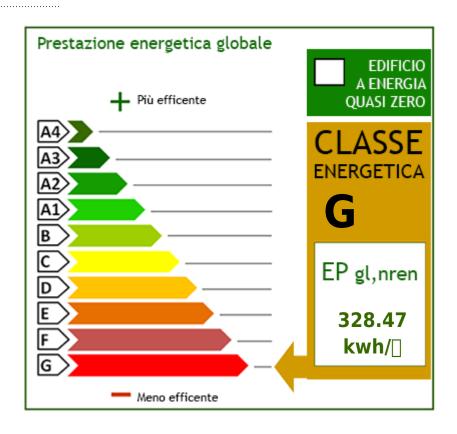

In need of complete renovation. It is located in the Province of Lucca, in the municipality of Fabbriche di Vergemoli, an hour and a half by car from all the major tourist centers of Tuscany and Versilia. Public transport (bus) in the country. Distances: Shops: 5 km - Lucca: 40 km - Pisa (airport): 62 km - Versilia (sea): 68 km - Florence: 115 km - Garfagnana: 30 km - Abetone (ski slopes): 65 km. Commercial area sqm. 100.00. Useful surface sqm. 70.00. Energy Class G - EPgl, nren 328.47 kwh/sqm. year. For information contact us on 347/3225117.