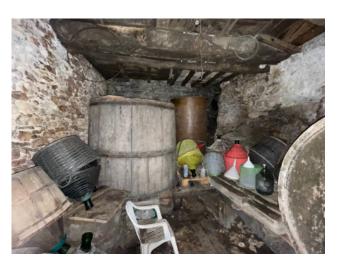

In this characteristic hamlet, a terraced house to be restored is being sold, arranged over three floors including the ground floor, for a commercial area of 100.00 m2. gross and sq.m. 70.00 profits plus a small semi-ruined building formerly on two floors at the back of the house and adjacent land for about 1,800 square meters. The house is accessed from the municipal road which is about 80 meters from the main parking lot of the hamlet. We arrive at the house and enter an entrance where on the right we have the cellar of approx. 21.00, from the front staircase you reach the first floor where we have a single large room used as a kitchen/living room; on the second

### **Features**

Cellar: 21 [ Wooden Window Frames