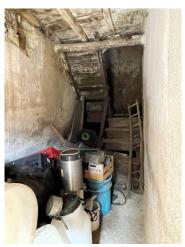

In this characteristic hamlet, a terraced house to be restored is being sold, arranged over three floors including the ground floor, for a commercial area of 100.00 m2. gross and sq.m. 70.00 profits plus a small semi-ruined building formerly on two floors at the back of the house and adjacent land for about 1,800 square meters. The house is accessed from the municipal road which is about 80 meters from the main parking lot of the hamlet. We arrive at the house and enter an entrance where on the right we have the cellar of approx. 21.00, from the front staircase you reach the first floor where we have a single large room used as a kitchen/living room; on the second

### **Features**

Cellar: 21 [ Wooden Window Frames