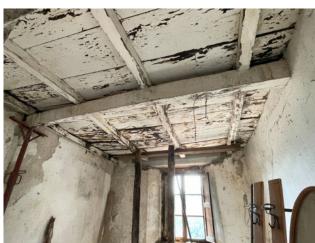

In this characteristic hamlet, a terraced house to be restored is being sold, arranged over three floors including the ground floor, for a commercial area of 100.00 m2. gross and sq.m. 70.00 profits plus a small semi-ruined building formerly on two floors at the back of the house and adjacent land for about 1,800 square meters. The house is accessed from the municipal road which is about 80 meters from the main parking lot of the hamlet. We arrive at the house and enter an entrance where on the right we have the cellar of approx. 21.00, from the front staircase you reach the first floor where we have a single large room used as a kitchen/living room; on the second

In need of complete renovation. It is located in the Province of Lucca, in the municipality of Fabbriche di Vergemoli, an hour and a half by car from all the major tourist centers of Tuscany and Versilia. Public transport (bus) in the country. Distances: Shops: 5 km - Lucca: 40 km - Pisa (airport): 62 km - Versilia (sea): 68 km - Florence: 115 km - Garfagnana: 30 km - Abetone (ski slopes): 65 km. Commercial area sqm. 100.00. Useful surface sqm. 70.00. Energy Class G - EPgl, nren 328.47 kwh/sqm. year. For information contact us on 347/3225117.