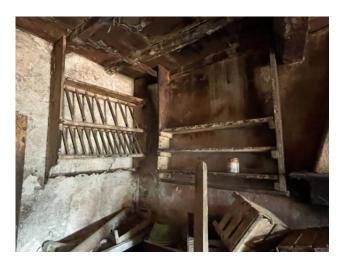

In this characteristic hamlet, a terraced house to be restored is being sold, arranged over three floors including the ground floor, for a commercial area of 100.00 m2. gross and sq.m. 70.00 profits plus a small semi-ruined building formerly on two floors at the back of the house and adjacent land for about 1,800 square meters. The house is accessed from the municipal road which is about 80 meters from the main parking lot of the hamlet. We arrive at the house and enter an entrance where on the right we have the cellar of approx. 21.00, from the front staircase you reach the first floor where we have a single large room used as a kitchen/living room; on the second

In need of complete renovation. It is located in the Province of Lucca, in the municipality of Fabbriche di Vergemoli, an hour and a half by car from all the major tourist centers of Tuscany and Versilia. Public transport (bus) in the country. Distances: Shops: 5 km - Lucca: 40 km - Pisa (airport): 62 km - Versilia (sea): 68 km - Florence: 115 km - Garfagnana: 30 km - Abetone (ski slopes): 65 km. Commercial area sqm. 100.00. Useful surface sqm. 70.00. Energy Class G - EPgl, nren 328.47 kwh/sqm. year. For information contact us on 347/3225117.