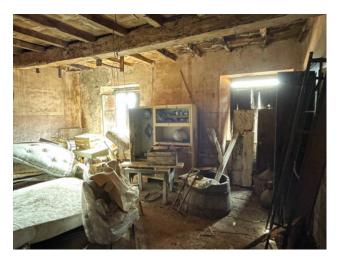

In this characteristic hamlet, a terraced house to be restored is being sold, arranged over three floors including the ground floor, for a commercial area of 100.00 m2. gross and sq.m. 70.00 profits plus a small semi-ruined building formerly on two floors at the back of the house and adjacent land for about 1,800 square meters. The house is accessed from the municipal road which is about 80 meters from the main parking lot of the hamlet. We arrive at the house and enter an entrance where on the right we have the cellar of approx. 21.00, from the front staircase you reach the first floor where we have a single large room used as a kitchen/living room; on the second

floor there are three bedrooms without bathroom.

On the back of the house we have woodland for about 1,800 meters. to be able to equip a garden to relax and spend happy moments in the open air with family and friends, as well as a ruin of a hut formerly arranged on two floors for about 20 square meters.

In need of complete renovation. It is located in the Province of Lucca, in the municipality of Fabbriche di Vergemoli, an hour and a half by car from all the major tourist centers of Tuscany and Versilia. Public transport (bus) in the country. Distances: Shops: 5 km - Lucca: 40 km - Pisa (airport): 62 km - Versilia (sea): 68 km - Florence: 115 km - Garfagnana: 30 km - Abetone (ski slopes): 65 km. Commercial area sqm. 100.00. Useful surface sqm. 70.00. Energy Class G - EPgl, nren 328.47 kwh/sqm. year. For information contact us on 347/3225117.