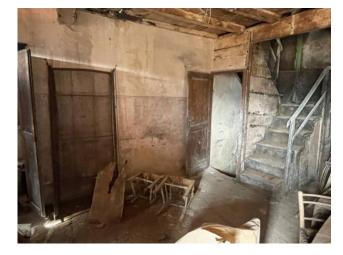

In this characteristic hamlet, a terraced house to be restored is being sold, arranged over three floors including the ground floor, for a commercial area of 100.00 m2. gross and sq.m. 70.00 profits plus a small semi-ruined building formerly on two floors at the back of the house and adjacent land for about 1,800 square meters. The house is accessed from the municipal road which is about 80 meters from the main parking lot of the hamlet. We arrive at the house and enter an entrance where on the right we have the cellar of approx. 21.00, from the front staircase you reach the first floor where we have a single large room used as a kitchen/living room; on the second

floor there are three bedrooms without bathroom.

On the back of the house we have woodland for about 1,800 meters. to be able to equip a garden to relax and spend happy moments in the open air with family and friends, as well as a ruin of a hut formerly arranged on two floors for about 20 square meters.