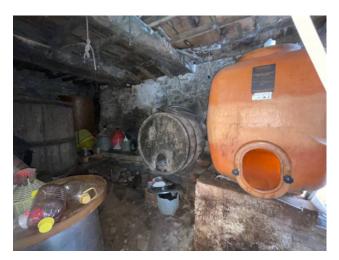

In this characteristic hamlet, a terraced house to be restored is being sold, arranged over three floors including the ground floor, for a commercial area of 100.00 m2. gross and sq.m. 70.00 profits plus a small semi-ruined building formerly on two floors at the back of the house and adjacent land for about 1,800 square meters. The house is accessed from the municipal road which is about 80 meters from the main parking lot of the hamlet. We arrive at the house and enter an entrance where on the right we have the cellar of approx. 21.00, from the front staircase you reach the first floor where we have a single large room used as a kitchen/living room; on the second

### **Features**

Cellar: 21 [ Wooden Window Frames