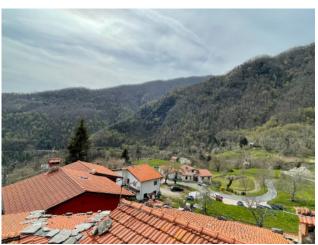

In this characteristic hamlet, a terraced house to be restored is being sold, arranged over three floors including the ground floor, for a commercial area of 100.00 m2. gross and sq.m. 70.00 profits plus a small semi-ruined building formerly on two floors at the back of the house and adjacent land for about 1,800 square meters. The house is accessed from the municipal road which is about 80 meters from the main parking lot of the hamlet. We arrive at the house and enter an entrance where on the right we have the cellar of approx. 21.00, from the front staircase you reach the first floor where we have a single large room used as a kitchen/living room; on the second

In need of complete renovation. It is located in the Province of Lucca, in the municipality of Fabbriche di Vergemoli, an hour and a half by car from all the major tourist centers of Tuscany and Versilia. Public transport (bus) in the country. Distances: Shops: 5 km - Lucca: 40 km - Pisa (airport): 62 km - Versilia (sea): 68 km - Florence: 115 km - Garfagnana: 30 km - Abetone (ski slopes): 65 km. Commercial area sqm. 100.00. Useful surface sqm. 70.00. Energy Class G - EPgl, nren 328.47 kwh/sqm. year. For information contact us on 347/3225117.