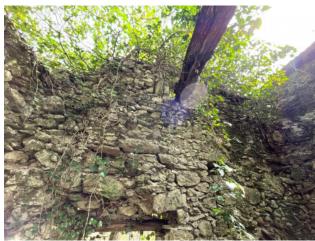

In this characteristic hamlet, a terraced house to be restored is being sold, arranged over three floors including the ground floor, for a commercial area of 100.00 m2. gross and sq.m. 70.00 profits plus a small semi-ruined building formerly on two floors at the back of the house and adjacent land for about 1,800 square meters. The house is accessed from the municipal road which is about 80 meters from the main parking lot of the hamlet. We arrive at the house and enter an entrance where on the right we have the cellar of approx. 21.00, from the front staircase you reach the first floor where we have a single large room used as a kitchen/living room; on the second

In need of complete renovation. It is located in the Province of Lucca, in the municipality of Fabbriche di Vergemoli, an hour and a half by car from all the major tourist centers of Tuscany and Versilia. Public transport (bus) in the country. Distances: Shops: 5 km - Lucca: 40 km - Pisa (airport): 62 km - Versilia (sea): 68 km - Florence: 115 km - Garfagnana: 30 km - Abetone (ski slopes): 65 km. Commercial area sqm. 100.00. Useful surface sqm. 70.00. Energy Class G - EPgl, nren 328.47 kwh/sqm. year. For information contact us on 347/3225117.