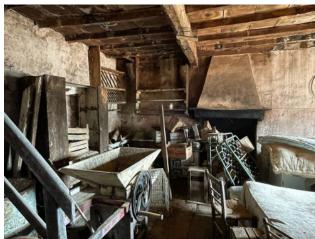

In this characteristic hamlet, a terraced house to be restored is being sold, arranged over three floors including the ground floor, for a commercial area of 100.00 m2. gross and sq.m. 70.00 profits plus a small semi-ruined building formerly on two floors at the back of the house and adjacent land for about 1,800 square meters. The house is accessed from the municipal road which is about 80 meters from the main parking lot of the hamlet. We arrive at the house and enter an entrance where on the right we have the cellar of approx. 21.00, from the front staircase you reach the first floor where we have a single large room used as a kitchen/living room; on the second

### **Features**

Cellar: 21 [ Wooden Window Frames