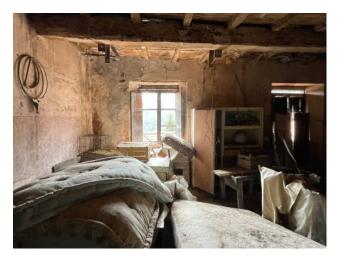

In this characteristic hamlet, a terraced house to be restored is being sold, arranged over three floors including the ground floor, for a commercial area of 100.00 m2. gross and sq.m. 70.00 profits plus a small semi-ruined building formerly on two floors at the back of the house and adjacent land for about 1,800 square meters. The house is accessed from the municipal road which is about 80 meters from the main parking lot of the hamlet. We arrive at the house and enter an entrance where on the right we have the cellar of approx. 21.00, from the front staircase you reach the first floor where we have a single large room used as a kitchen/living room; on the second

floor there are three bedrooms without bathroom.

On the back of the house we have woodland for about 1,800 meters. to be able to equip a garden to relax and spend happy moments in the open air with family and friends, as well as a ruin of a hut formerly arranged on two floors for about 20 square meters.