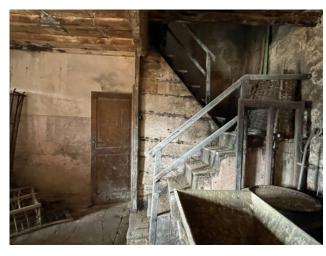

In this characteristic hamlet, a terraced house to be restored is being sold, arranged over three floors including the ground floor, for a commercial area of 100.00 m2. gross and sq.m. 70.00 profits plus a small semi-ruined building formerly on two floors at the back of the house and adjacent land for about 1,800 square meters. The house is accessed from the municipal road which is about 80 meters from the main parking lot of the hamlet. We arrive at the house and enter an entrance where on the right we have the cellar of approx. 21.00, from the front staircase you reach the first floor where we have a single large room used as a kitchen/living room; on the second