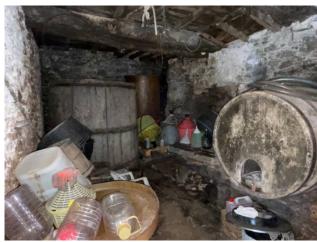

In this characteristic hamlet, a terraced house to be restored is being sold, arranged over three floors including the ground floor, for a commercial area of 100.00 m2. gross and sq.m. 70.00 profits plus a small semi-ruined building formerly on two floors at the back of the house and adjacent land for about 1,800 square meters. The house is accessed from the municipal road which is about 80 meters from the main parking lot of the hamlet. We arrive at the house and enter an entrance where on the right we have the cellar of approx. 21.00, from the front staircase you reach the first floor where we have a single large room used as a kitchen/living room; on the second

### **Features**

Cellar: 21 [ Wooden Window Frames