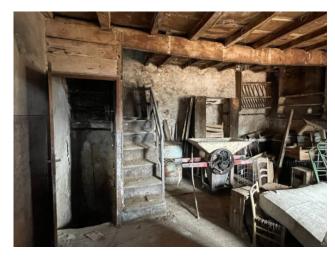

In this characteristic hamlet, a terraced house to be restored is being sold, arranged over three floors including the ground floor, for a commercial area of 100.00 m2. gross and sq.m. 70.00 profits plus a small semi-ruined building formerly on two floors at the back of the house and adjacent land for about 1,800 square meters. The house is accessed from the municipal road which is about 80 meters from the main parking lot of the hamlet. We arrive at the house and enter an entrance where on the right we have the cellar of approx. 21.00, from the front staircase you reach the first floor where we have a single large room used as a kitchen/living room; on the second