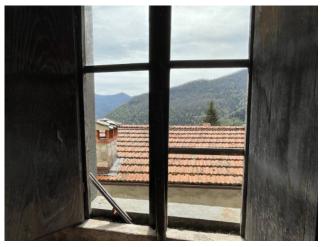

In this characteristic hamlet, a terraced house to be restored is being sold, arranged over three floors including the ground floor, for a commercial area of 100.00 m2. gross and sq.m. 70.00 profits plus a small semi-ruined building formerly on two floors at the back of the house and adjacent land for about 1,800 square meters. The house is accessed from the municipal road which is about 80 meters from the main parking lot of the hamlet. We arrive at the house and enter an entrance where on the right we have the cellar of approx. 21.00, from the front staircase you reach the first floor where we have a single large room used as a kitchen/living room; on the second