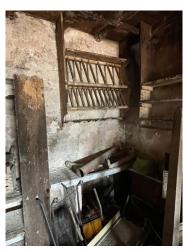

In this characteristic hamlet, a terraced house to be restored is being sold, arranged over three floors including the ground floor, for a commercial area of 100.00 m2. gross and sq.m. 70.00 profits plus a small semi-ruined building formerly on two floors at the back of the house and adjacent land for about 1,800 square meters. The house is accessed from the municipal road which is about 80 meters from the main parking lot of the hamlet. We arrive at the house and enter an entrance where on the right we have the cellar of approx. 21.00, from the front staircase you reach the first floor where we have a single large room used as a kitchen/living room; on the second

### **Features**

Cellar: 21 [ Wooden Window Frames