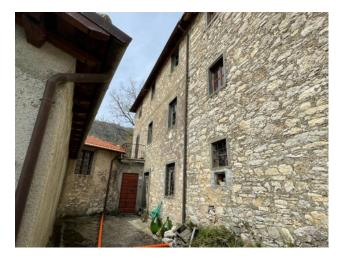

In this characteristic hamlet, a terraced house to be restored is being sold, arranged over three floors including the ground floor, for a commercial area of 100.00 m2. gross and sq.m. 70.00 profits plus a small semi-ruined building formerly on two floors at the back of the house and adjacent land for about 1,800 square meters. The house is accessed from the municipal road which is about 80 meters from the main parking lot of the hamlet. We arrive at the house and enter an entrance where on the right we have the cellar of approx. 21.00, from the front staircase you reach the first floor where we have a single large room used as a kitchen/living room; on the second