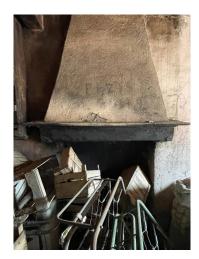

In this characteristic hamlet, a terraced house to be restored is being sold, arranged over three floors including the ground floor, for a commercial area of 100.00 m2. gross and sq.m. 70.00 profits plus a small semi-ruined building formerly on two floors at the back of the house and adjacent land for about 1,800 square meters. The house is accessed from the municipal road which is about 80 meters from the main parking lot of the hamlet. We arrive at the house and enter an entrance where on the right we have the cellar of approx. 21.00, from the front staircase you reach the first floor where we have a single large room used as a kitchen/living room; on the second

In need of complete renovation. It is located in the Province of Lucca, in the municipality of Fabbriche di Vergemoli, an hour and a half by car from all the major tourist centers of Tuscany and Versilia. Public transport (bus) in the country. Distances: Shops: 5 km - Lucca: 40 km - Pisa (airport): 62 km - Versilia (sea): 68 km - Florence: 115 km - Garfagnana: 30 km - Abetone (ski slopes): 65 km. Commercial area sqm. 100.00. Useful surface sqm. 70.00. Energy Class G - EPgl, nren 328.47 kwh/sqm. year. For information contact us on 347/3225117.