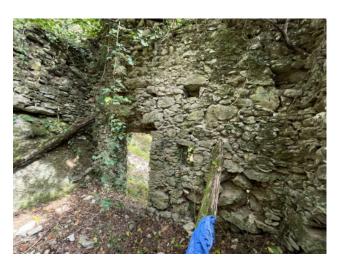

In this characteristic hamlet, a terraced house to be restored is being sold, arranged over three floors including the ground floor, for a commercial area of 100.00 m2. gross and sq.m. 70.00 profits plus a small semi-ruined building formerly on two floors at the back of the house and adjacent land for about 1,800 square meters. The house is accessed from the municipal road which is about 80 meters from the main parking lot of the hamlet. We arrive at the house and enter an entrance where on the right we have the cellar of approx. 21.00, from the front staircase you reach the first floor where we have a single large room used as a kitchen/living room; on the second

floor there are three bedrooms without bathroom.

On the back of the house we have woodland for about 1,800 meters. to be able to equip a garden to relax and spend happy moments in the open air with family and friends, as well as a ruin of a hut formerly arranged on two floors for about 20 square meters.

In need of complete renovation. It is located in the Province of Lucca, in the municipality of Fabbriche di Vergemoli, an hour and a half by car from all the major tourist centers of Tuscany and Versilia. Public transport (bus) in the country. Distances: Shops: 5 km - Lucca: 40 km - Pisa (airport): 62 km - Versilia (sea): 68 km - Florence: 115 km - Garfagnana: 30 km - Abetone (ski slopes): 65 km. Commercial area sqm. 100.00. Useful surface sqm. 70.00. Energy Class G - EPgl, nren 328.47 kwh/sqm. year. For information contact us on 347/3225117.