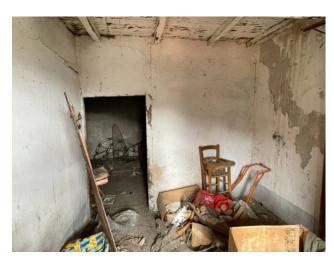

In this characteristic hamlet, a terraced house to be restored is being sold, arranged over three floors including the ground floor, for a commercial area of 100.00 m2. gross and sq.m. 70.00 profits plus a small semi-ruined building formerly on two floors at the back of the house and adjacent land for about 1,800 square meters. The house is accessed from the municipal road which is about 80 meters from the main parking lot of the hamlet. We arrive at the house and enter an entrance where on the right we have the cellar of approx. 21.00, from the front staircase you reach the first floor where we have a single large room used as a kitchen/living room; on the second

floor there are three bedrooms without bathroom.

On the back of the house we have woodland for about 1,800 meters. to be able to equip a garden to relax and spend happy moments in the open air with family and friends, as well as a ruin of a hut formerly arranged on two floors for about 20 square meters.