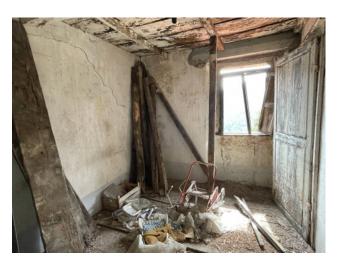

floor there are three bedrooms without bathroom.

On the back of the house we have woodland for about 1,800 meters. to be able to equip a garden to relax and spend happy moments in the open air with family and friends, as well as a ruin of a hut formerly arranged on two floors for about 20 square meters.

In need of complete renovation. It is located in the Province of Lucca, in the municipality of Fabbriche di Vergemoli, an hour and a half by car from all the major tourist centers of Tuscany and Versilia. Public transport (bus) in the country. Distances: Shops: 5 km - Lucca: 40 km - Pisa (airport): 62 km - Versilia (sea): 68 km - Florence: 115 km - Garfagnana: 30 km - Abetone (ski slopes): 65 km. Commercial area sqm. 100.00. Useful surface sqm. 70.00. Energy Class G - EPgl, nren 328.47 kwh/sqm. year. For information contact us on 347/3225117.