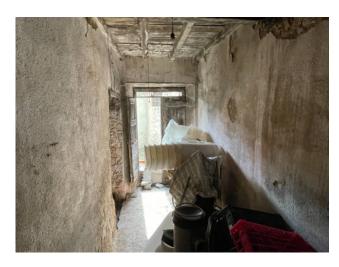

In this characteristic hamlet, a terraced house to be restored is being sold, arranged over three floors including the ground floor, for a commercial area of 100.00 m2. gross and sq.m. 70.00 profits plus a small semi-ruined building formerly on two floors at the back of the house and adjacent land for about 1,800 square meters. The house is accessed from the municipal road which is about 80 meters from the main parking lot of the hamlet. We arrive at the house and enter an entrance where on the right we have the cellar of approx. 21.00, from the front staircase you reach the first floor where we have a single large room used as a kitchen/living room; on the second

floor there are three bedrooms without bathroom.

On the back of the house we have woodland for about 1,800 meters. to be able to equip a garden to relax and spend happy moments in the open air with family and friends, as well as a ruin of a hut formerly arranged on two floors for about 20 square meters.