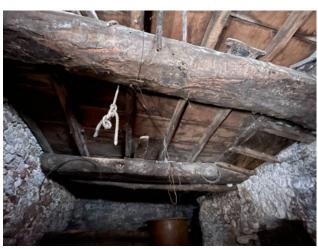

In this characteristic hamlet, a terraced house to be restored is being sold, arranged over three floors including the ground floor, for a commercial area of 100.00 m2. gross and sq.m. 70.00 profits plus a small semi-ruined building formerly on two floors at the back of the house and adjacent land for about 1,800 square meters. The house is accessed from the municipal road which is about 80 meters from the main parking lot of the hamlet. We arrive at the house and enter an entrance where on the right we have the cellar of approx. 21.00, from the front staircase you reach the first floor where we have a single large room used as a kitchen/living room; on the second

In need of complete renovation. It is located in the Province of Lucca, in the municipality of Fabbriche di Vergemoli, an hour and a half by car from all the major tourist centers of Tuscany and Versilia. Public transport (bus) in the country. Distances: Shops: 5 km - Lucca: 40 km - Pisa (airport): 62 km - Versilia (sea): 68 km - Florence: 115 km - Garfagnana: 30 km - Abetone (ski slopes): 65 km. Commercial area sqm. 100.00. Useful surface sqm. 70.00. Energy Class G - EPgl, nren 328.47 kwh/sqm. year. For information contact us on 347/3225117.