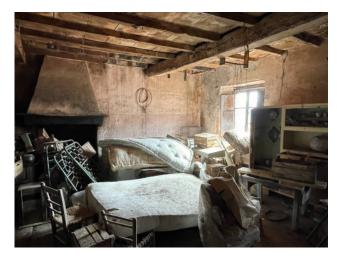

In this characteristic hamlet, a terraced house to be restored is being sold, arranged over three floors including the ground floor, for a commercial area of 100.00 m2. gross and sq.m. 70.00 profits plus a small semi-ruined building formerly on two floors at the back of the house and adjacent land for about 1,800 square meters. The house is accessed from the municipal road which is about 80 meters from the main parking lot of the hamlet. We arrive at the house and enter an entrance where on the right we have the cellar of approx. 21.00, from the front staircase you reach the first floor where we have a single large room used as a kitchen/living room; on the second

floor there are three bedrooms without bathroom.

On the back of the house we have woodland for about 1,800 meters. to be able to equip a garden to relax and spend happy moments in the open air with family and friends, as well as a ruin of a hut formerly arranged on two floors for about 20 square meters.

In need of complete renovation. It is located in the Province of Lucca, in the municipality of Fabbriche di Vergemoli, an hour and a half by car from all the major tourist centers of Tuscany and Versilia. Public transport (bus) in the country. Distances: Shops: 5 km - Lucca: 40 km - Pisa (airport): 62 km - Versilia (sea): 68 km - Florence: 115 km - Garfagnana: 30 km - Abetone (ski slopes): 65 km. Commercial area sqm. 100.00. Useful surface sqm. 70.00. Energy Class G - EPgl, nren 328.47 kwh/sqm. year. For information contact us on 347/3225117.