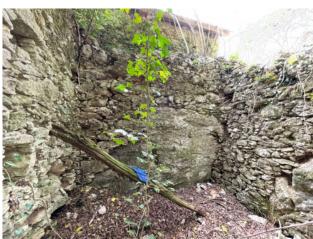

In this characteristic hamlet, a terraced house to be restored is being sold, arranged over three floors including the ground floor, for a commercial area of 100.00 m2. gross and sq.m. 70.00 profits plus a small semi-ruined building formerly on two floors at the back of the house and adjacent land for about 1,800 square meters. The house is accessed from the municipal road which is about 80 meters from the main parking lot of the hamlet. We arrive at the house and enter an entrance where on the right we have the cellar of approx. 21.00, from the front staircase you reach the first floor where we have a single large room used as a kitchen/living room; on the second

floor there are three bedrooms without bathroom.

On the back of the house we have woodland for about 1,800 meters. to be able to equip a garden to relax and spend happy moments in the open air with family and friends, as well as a ruin of a hut formerly arranged on two floors for about 20 square meters.

In need of complete renovation. It is located in the Province of Lucca, in the municipality of Fabbriche di Vergemoli, an hour and a half by car from all the major tourist centers of Tuscany and Versilia. Public transport (bus) in the country. Distances: Shops: 5 km - Lucca: 40 km - Pisa (airport): 62 km - Versilia (sea): 68 km - Florence: 115 km - Garfagnana: 30 km - Abetone (ski slopes): 65 km. Commercial area sqm. 100.00. Useful surface sqm. 70.00. Energy Class G - EPgl, nren 328.47 kwh/sqm. year. For information contact us on 347/3225117.