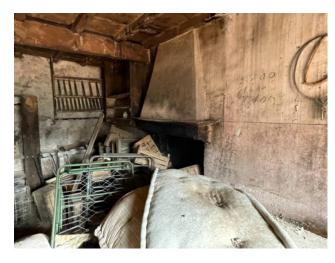

In this characteristic hamlet, a terraced house to be restored is being sold, arranged over three floors including the ground floor, for a commercial area of 100.00 m2. gross and sq.m. 70.00 profits plus a small semi-ruined building formerly on two floors at the back of the house and adjacent land for about 1,800 square meters. The house is accessed from the municipal road which is about 80 meters from the main parking lot of the hamlet. We arrive at the house and enter an entrance where on the right we have the cellar of approx. 21.00, from the front staircase you reach the first floor where we have a single large room used as a kitchen/living room; on the second

In need of complete renovation. It is located in the Province of Lucca, in the municipality of Fabbriche di Vergemoli, an hour and a half by car from all the major tourist centers of Tuscany and Versilia. Public transport (bus) in the country. Distances: Shops: 5 km - Lucca: 40 km - Pisa (airport): 62 km - Versilia (sea): 68 km - Florence: 115 km - Garfagnana: 30 km - Abetone (ski slopes): 65 km. Commercial area sqm. 100.00. Useful surface sqm. 70.00. Energy Class G - EPgl, nren 328.47 kwh/sqm. year. For information contact us on 347/3225117.