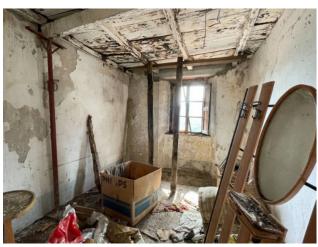

In this characteristic hamlet, a terraced house to be restored is being sold, arranged over three floors including the ground floor, for a commercial area of 100.00 m2. gross and sq.m. 70.00 profits plus a small semi-ruined building formerly on two floors at the back of the house and adjacent land for about 1,800 square meters. The house is accessed from the municipal road which is about 80 meters from the main parking lot of the hamlet. We arrive at the house and enter an entrance where on the right we have the cellar of approx. 21.00, from the front staircase you reach the first floor where we have a single large room used as a kitchen/living room; on the second

In need of complete renovation. It is located in the Province of Lucca, in the municipality of Fabbriche di Vergemoli, an hour and a half by car from all the major tourist centers of Tuscany and Versilia. Public transport (bus) in the country. Distances: Shops: 5 km - Lucca: 40 km - Pisa (airport): 62 km - Versilia (sea): 68 km - Florence: 115 km - Garfagnana: 30 km - Abetone (ski slopes): 65 km. Commercial area sqm. 100.00. Useful surface sqm. 70.00. Energy Class G - EPgl, nren 328.47 kwh/sqm. year. For information contact us on 347/3225117.