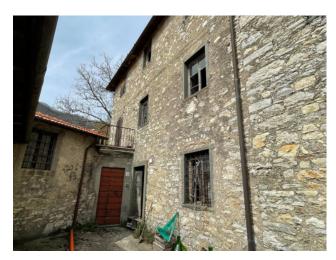

In this characteristic hamlet, a terraced house to be restored is being sold, arranged over three floors including the ground floor, for a commercial area of 100.00 m2. gross and sq.m. 70.00 profits plus a small semi-ruined building formerly on two floors at the back of the house and adjacent land for about 1,800 square meters. The house is accessed from the municipal road which is about 80 meters from the main parking lot of the hamlet. We arrive at the house and enter an entrance where on the right we have the cellar of approx. 21.00, from the front staircase you reach the first floor where we have a single large room used as a kitchen/living room; on the second

floor there are three bedrooms without bathroom.

On the back of the house we have woodland for about 1,800 meters. to be able to equip a garden to relax and spend happy moments in the open air with family and friends, as well as a ruin of a hut formerly arranged on two floors for about 20 square meters.

In need of complete renovation. It is located in the Province of Lucca, in the municipality of Fabbriche di Vergemoli, an hour and a half by car from all the major tourist centers of Tuscany and Versilia. Public transport (bus) in the country. Distances: Shops: 5 km - Lucca: 40 km - Pisa (airport): 62 km - Versilia (sea): 68 km - Florence: 115 km - Garfagnana: 30 km - Abetone (ski slopes): 65 km. Commercial area sqm. 100.00. Useful surface sqm. 70.00. Energy Class G - EPgl, nren 328.47 kwh/sqm. year. For information contact us on 347/3225117.