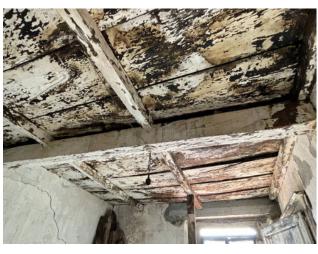

In this characteristic hamlet, a terraced house to be restored is being sold, arranged over three floors including the ground floor, for a commercial area of 100.00 m2. gross and sq.m. 70.00 profits plus a small semi-ruined building formerly on two floors at the back of the house and adjacent land for about 1,800 square meters. The house is accessed from the municipal road which is about 80 meters from the main parking lot of the hamlet. We arrive at the house and enter an entrance where on the right we have the cellar of approx. 21.00, from the front staircase you reach the first floor where we have a single large room used as a kitchen/living room; on the second

In need of complete renovation. It is located in the Province of Lucca, in the municipality of Fabbriche di Vergemoli, an hour and a half by car from all the major tourist centers of Tuscany and Versilia. Public transport (bus) in the country. Distances: Shops: 5 km - Lucca: 40 km - Pisa (airport): 62 km - Versilia (sea): 68 km - Florence: 115 km - Garfagnana: 30 km - Abetone (ski slopes): 65 km. Commercial area sqm. 100.00. Useful surface sqm. 70.00. Energy Class G - EPgl, nren 328.47 kwh/sqm. year. For information contact us on 347/3225117.