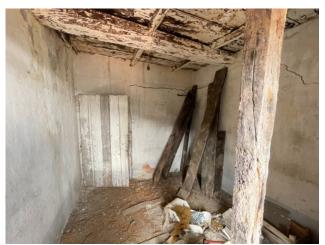

In this characteristic hamlet, a terraced house to be restored is being sold, arranged over three floors including the ground floor, for a commercial area of 100.00 m2. gross and sq.m. 70.00 profits plus a small semi-ruined building formerly on two floors at the back of the house and adjacent land for about 1,800 square meters. The house is accessed from the municipal road which is about 80 meters from the main parking lot of the hamlet. We arrive at the house and enter an entrance where on the right we have the cellar of approx. 21.00, from the front staircase you reach the first floor where we have a single large room used as a kitchen/living room; on the second

In need of complete renovation. It is located in the Province of Lucca, in the municipality of Fabbriche di Vergemoli, an hour and a half by car from all the major tourist centers of Tuscany and Versilia. Public transport (bus) in the country. Distances: Shops: 5 km - Lucca: 40 km - Pisa (airport): 62 km - Versilia (sea): 68 km - Florence: 115 km - Garfagnana: 30 km - Abetone (ski slopes): 65 km. Commercial area sqm. 100.00. Useful surface sqm. 70.00. Energy Class G - EPgl, nren 328.47 kwh/sqm. year. For information contact us on 347/3225117.