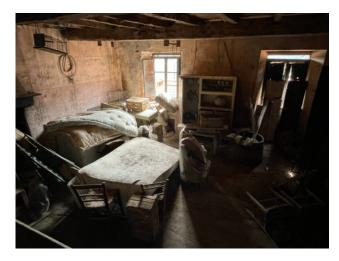

In this characteristic hamlet, a terraced house to be restored is being sold, arranged over three floors including the ground floor, for a commercial area of 100.00 m2. gross and sq.m. 70.00 profits plus a small semi-ruined building formerly on two floors at the back of the house and adjacent land for about 1,800 square meters. The house is accessed from the municipal road which is about 80 meters from the main parking lot of the hamlet. We arrive at the house and enter an entrance where on the right we have the cellar of approx. 21.00, from the front staircase you reach the first floor where we have a single large room used as a kitchen/living room; on the second

floor there are three bedrooms without bathroom.

On the back of the house we have woodland for about 1,800 meters. to be able to equip a garden to relax and spend happy moments in the open air with family and friends, as well as a ruin of a hut formerly arranged on two floors for about 20 square meters.