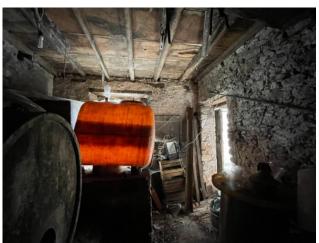

In this characteristic hamlet, a terraced house to be restored is being sold, arranged over three floors including the ground floor, for a commercial area of 100.00 m2. gross and sq.m. 70.00 profits plus a small semi-ruined building formerly on two floors at the back of the house and adjacent land for about 1,800 square meters. The house is accessed from the municipal road which is about 80 meters from the main parking lot of the hamlet. We arrive at the house and enter an entrance where on the right we have the cellar of approx. 21.00, from the front staircase you reach the first floor where we have a single large room used as a kitchen/living room; on the second

In need of complete renovation. It is located in the Province of Lucca, in the municipality of Fabbriche di Vergemoli, an hour and a half by car from all the major tourist centers of Tuscany and Versilia. Public transport (bus) in the country. Distances: Shops: 5 km - Lucca: 40 km - Pisa (airport): 62 km - Versilia (sea): 68 km - Florence: 115 km - Garfagnana: 30 km - Abetone (ski slopes): 65 km. Commercial area sqm. 100.00. Useful surface sqm. 70.00. Energy Class G - EPgl, nren 328.47 kwh/sqm. year. For information contact us on 347/3225117.