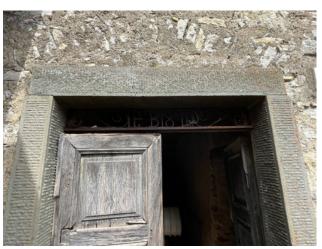

# Townhouse a Fabbriche di Vergemoli € 46.000 Ref. 1982

In this characteristic hamlet, a terraced house to be restored is being sold, arranged over three floors including the ground floor, for a commercial area of 100.00 m2. gross and sq.m. 70.00 profits plus a small semi-ruined building formerly on two floors at the back of the house and adjacent land for about 1,800 square meters. The house is accessed from the municipal road which is about 80 meters from the main parking lot of the hamlet. We arrive at the house and enter an entrance where on the right we have the cellar of approx. 21.00, from the front staircase you reach the first floor where we have a single large room used as a kitchen/living room; on the second