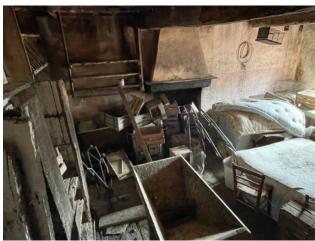

In this characteristic hamlet, a terraced house to be restored is being sold, arranged over three floors including the ground floor, for a commercial area of 100.00 m2. gross and sq.m. 70.00 profits plus a small semi-ruined building formerly on two floors at the back of the house and adjacent land for about 1,800 square meters. The house is accessed from the municipal road which is about 80 meters from the main parking lot of the hamlet. We arrive at the house and enter an entrance where on the right we have the cellar of approx. 21.00, from the front staircase you reach the first floor where we have a single large room used as a kitchen/living room; on the second

floor there are three bedrooms without bathroom.

On the back of the house we have woodland for about 1,800 meters. to be able to equip a garden to relax and spend happy moments in the open air with family and friends, as well as a ruin of a hut formerly arranged on two floors for about 20 square meters.

In need of complete renovation. It is located in the Province of Lucca, in the municipality of Fabbriche di Vergemoli, an hour and a half by car from all the major tourist centers of Tuscany and Versilia. Public transport (bus) in the country. Distances: Shops: 5 km - Lucca: 40 km - Pisa (airport): 62 km - Versilia (sea): 68 km - Florence: 115 km - Garfagnana: 30 km - Abetone (ski slopes): 65 km. Commercial area sqm. 100.00. Useful surface sqm. 70.00. Energy Class G - EPgl, nren 328.47 kwh/sqm. year. For information contact us on 347/3225117.