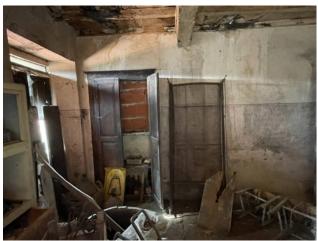

In this characteristic hamlet, a terraced house to be restored is being sold, arranged over three floors including the ground floor, for a commercial area of 100.00 m2. gross and sq.m. 70.00 profits plus a small semi-ruined building formerly on two floors at the back of the house and adjacent land for about 1,800 square meters. The house is accessed from the municipal road which is about 80 meters from the main parking lot of the hamlet. We arrive at the house and enter an entrance where on the right we have the cellar of approx. 21.00, from the front staircase you reach the first floor where we have a single large room used as a kitchen/living room; on the second

In need of complete renovation. It is located in the Province of Lucca, in the municipality of Fabbriche di Vergemoli, an hour and a half by car from all the major tourist centers of Tuscany and Versilia. Public transport (bus) in the country. Distances: Shops: 5 km - Lucca: 40 km - Pisa (airport): 62 km - Versilia (sea): 68 km - Florence: 115 km - Garfagnana: 30 km - Abetone (ski slopes): 65 km. Commercial area sqm. 100.00. Useful surface sqm. 70.00. Energy Class G - EPgl, nren 328.47 kwh/sqm. year. For information contact us on 347/3225117.