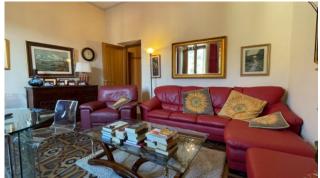

To get to the apartment you enter the entrance and exclusive stairwell on the ground floor up to the second and third floor.

On the second floor we have the actual apartment consisting of entrance / hallway, living room, kitchen, bathroom, toilet with shower, two bedrooms and closet, for a useful area of about 83.00 square meters.