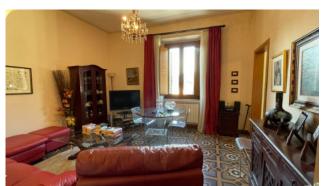

To get to the apartment you enter the entrance and exclusive stairwell on the ground floor up to the second and third floor.

On the second floor we have the actual apartment consisting of entrance / hallway, living room, kitchen, bathroom, toilet with shower, two bedrooms and closet, for a useful area of about 83.00 square meters.