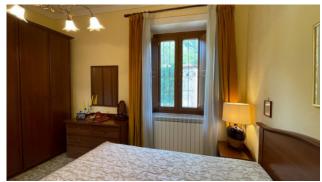

To get to the apartment you enter the entrance and exclusive stairwell on the ground floor up to the second and third floor.

On the second floor we have the actual apartment consisting of entrance / hallway, living room, kitchen, bathroom, toilet with shower, two bedrooms and closet, for a useful area of about 83.00 square meters.

On the third floor, with access from the common stairwell, we have some renovated attic rooms with a small bathroom for about 49.00 square meters. useful.

The unit is in good storage / maintenance conditions and does not need any work, it is immediately habitable. Single methane heating. Suitable both as a small main home and as an investment or second home. Fully furnished.