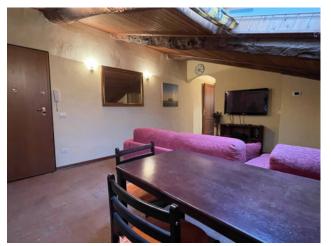

To get to the apartment you enter the entrance and exclusive stairwell on the ground floor up to the second and third floor.

On the second floor we have the actual apartment consisting of entrance / hallway, living room, kitchen, bathroom, toilet with shower, two bedrooms and closet, for a useful area of about 83.00 square meters.

On the third floor, with access from the common stairwell, we have some renovated attic rooms with a small bathroom for about 49.00 square meters. useful.

The unit is in good storage / maintenance conditions and does not need any work, it is immediately habitable. Single methane heating. Suitable both as a small main home and as an investment or second home. Fully furnished.