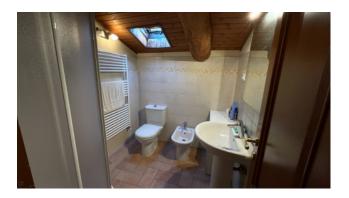

To get to the apartment you enter the entrance and exclusive stairwell on the ground floor up to the second and third floor.

On the second floor we have the actual apartment consisting of entrance / hallway, living room, kitchen, bathroom, toilet with shower, two bedrooms and closet, for a useful area of about 83.00 square meters.

On the third floor, with access from the common stairwell, we have some renovated attic rooms with a small bathroom for about 49.00 square meters. useful.

The unit is in good storage / maintenance conditions and does not need any work, it is immediately habitable. Single methane heating. Suitable both as a small main home and as an investment or second home. Fully furnished.