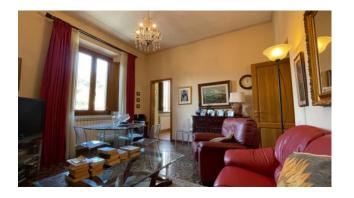

To get to the apartment you enter the entrance and exclusive stairwell on the ground floor up to the second and third floor.

On the second floor we have the actual apartment consisting of entrance / hallway, living room, kitchen, bathroom, toilet with shower, two bedrooms and closet, for a useful area of about 83.00 square meters.