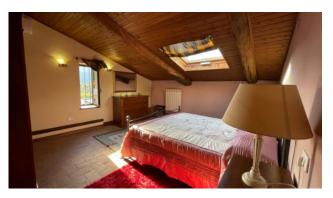

To get to the apartment you enter the entrance and exclusive stairwell on the ground floor up to the second and third floor.

On the second floor we have the actual apartment consisting of entrance / hallway, living room, kitchen, bathroom, toilet with shower, two bedrooms and closet, for a useful area of about 83.00 square meters.

On the third floor, with access from the common stairwell, we have some renovated attic rooms with a small bathroom for about 49.00 square meters. useful.

The unit is in good storage / maintenance conditions and does not need any work, it is immediately habitable. Single methane heating. Suitable both as a small main home and as an investment or second home. Fully furnished.