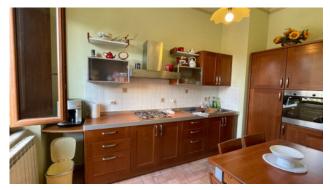

To get to the apartment you enter the entrance and exclusive stairwell on the ground floor up to the second and third floor.

On the second floor we have the actual apartment consisting of entrance / hallway, living room, kitchen, bathroom, toilet with shower, two bedrooms and closet, for a useful area of about 83.00 square meters.

#### Property Informations

| <b>Zip Code</b> : 55023     | Bedrooms: 2                          |
|-----------------------------|--------------------------------------|
| Bathrooms: 3                | Rooms: 4                             |
| State of Preservation: Good | Level: 1                             |
| Total Floor: 4              | Current Status: Free to the contract |
| Kitchen: Regular Kitchen    |                                      |