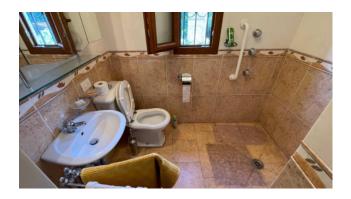

To get to the apartment you enter the entrance and exclusive stairwell on the ground floor up to the second and third floor.

On the second floor we have the actual apartment consisting of entrance / hallway, living room, kitchen, bathroom, toilet with shower, two bedrooms and closet, for a useful area of about 83.00 square meters.