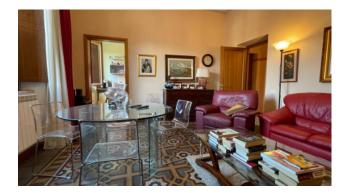

To get to the apartment you enter the entrance and exclusive stairwell on the ground floor up to the second and third floor.

On the second floor we have the actual apartment consisting of entrance / hallway, living room, kitchen, bathroom, toilet with shower, two bedrooms and closet, for a useful area of about 83.00 square meters.

On the third floor, with access from the common stairwell, we have some renovated attic rooms with a small bathroom for about 49.00 square meters. useful.

The unit is in good storage / maintenance conditions and does not need any work, it is immediately habitable. Single methane heating. Suitable both as a small main home and as an investment or second home. Fully furnished.