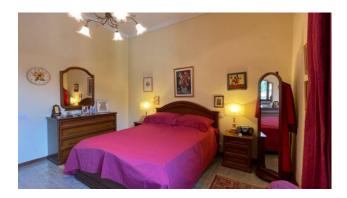

To get to the apartment you enter the entrance and exclusive stairwell on the ground floor up to the second and third floor.

On the second floor we have the actual apartment consisting of entrance / hallway, living room, kitchen, bathroom, toilet with shower, two bedrooms and closet, for a useful area of about 83.00 square meters.

On the third floor, with access from the common stairwell, we have some renovated attic rooms with a small bathroom for about 49.00 square meters. useful.

The unit is in good storage / maintenance conditions and does not need any work, it is immediately habitable. Single methane heating. Suitable both as a small main home and as an investment or second home. Fully furnished.