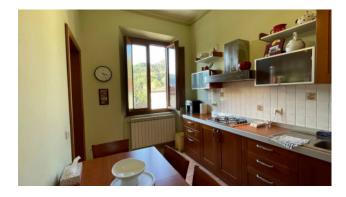

To get to the apartment you enter the entrance and exclusive stairwell on the ground floor up to the second and third floor.

On the second floor we have the actual apartment consisting of entrance / hallway, living room, kitchen, bathroom, toilet with shower, two bedrooms and closet, for a useful area of about 83.00 square meters.

On the third floor, with access from the common stairwell, we have some renovated attic rooms with a small bathroom for about 49.00 square meters. useful.

The unit is in good storage / maintenance conditions and does not need any work, it is immediately habitable. Single methane heating. Suitable both as a small main home and as an investment or second home. Fully furnished.