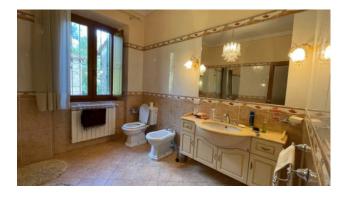

To get to the apartment you enter the entrance and exclusive stairwell on the ground floor up to the second and third floor.

On the second floor we have the actual apartment consisting of entrance / hallway, living room, kitchen, bathroom, toilet with shower, two bedrooms and closet, for a useful area of about 83.00 square meters.