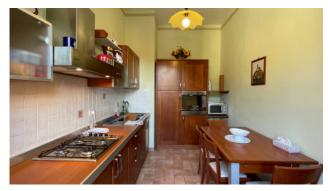

To get to the apartment you enter the entrance and exclusive stairwell on the ground floor up to the second and third floor.

On the second floor we have the actual apartment consisting of entrance / hallway, living room, kitchen, bathroom, toilet with shower, two bedrooms and closet, for a useful area of about 83.00 square meters.

#### Property Informations

| <b>Zip Code</b> : 55023     | Bedrooms: 2                          |
|-----------------------------|--------------------------------------|
| Bathrooms: 3                | Rooms: 4                             |
| State of Preservation: Good | Level: 1                             |
| Total Floor: 4              | Current Status: Free to the contract |
| Kitchen: Regular Kitchen    |                                      |