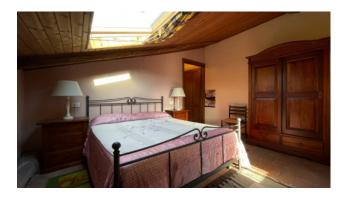

To get to the apartment you enter the entrance and exclusive stairwell on the ground floor up to the second and third floor.

On the second floor we have the actual apartment consisting of entrance / hallway, living room, kitchen, bathroom, toilet with shower, two bedrooms and closet, for a useful area of about 83.00 square meters.

On the third floor, with access from the common stairwell, we have some renovated attic rooms with a small bathroom for about 49.00 square meters. useful.

The unit is in good storage / maintenance conditions and does not need any work, it is immediately habitable. Single methane heating. Suitable both as a small main home and as an investment or second home. Fully furnished.