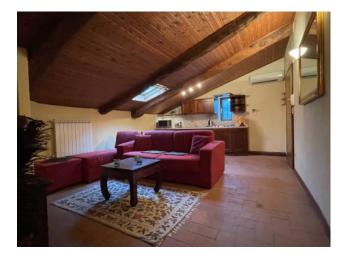

On the third floor, with access from the common stairwell, we have some renovated attic rooms with a small bathroom for about 49.00 square meters. useful.

The unit is in good storage / maintenance conditions and does not need any work, it is immediately habitable. Single methane heating. Suitable both as a small main home and as an investment or second home. Fully furnished.