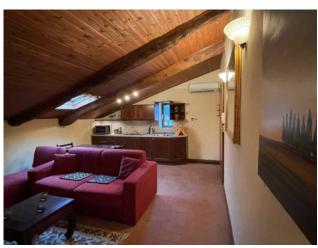

On the third floor, with access from the common stairwell, we have some renovated attic rooms with a small bathroom for about 49.00 square meters. useful.

The unit is in good storage / maintenance conditions and does not need any work, it is immediately habitable. Single methane heating. Suitable both as a small main home and as an investment or second home. Fully furnished.