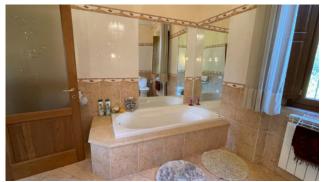

To get to the apartment you enter the entrance and exclusive stairwell on the ground floor up to the second and third floor.

On the second floor we have the actual apartment consisting of entrance / hallway, living room, kitchen, bathroom, toilet with shower, two bedrooms and closet, for a useful area of about 83.00 square meters.