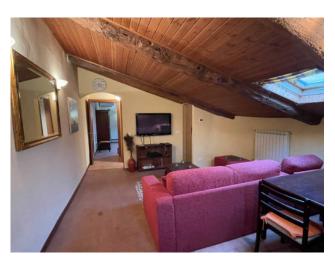

On the third floor, with access from the common stairwell, we have some renovated attic rooms with a small bathroom for about 49.00 square meters. useful.

The unit is in good storage / maintenance conditions and does not need any work, it is immediately habitable. Single methane heating. Suitable both as a small main home and as an investment or second home. Fully furnished.