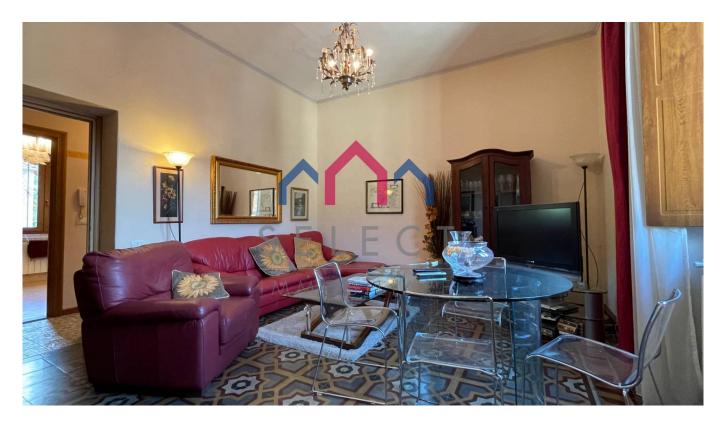

To get to the apartment you enter the entrance and exclusive stairwell on the ground floor up to the second and third floor.

On the second floor we have the actual apartment consisting of entrance / hallway, living room, kitchen, bathroom, toilet with shower, two bedrooms and closet, for a useful area of about 83.00 square meters.