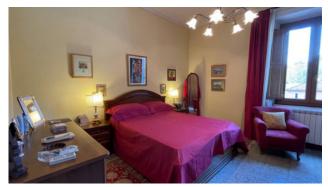

To get to the apartment you enter the entrance and exclusive stairwell on the ground floor up to the second and third floor.

On the second floor we have the actual apartment consisting of entrance / hallway, living room, kitchen, bathroom, toilet with shower, two bedrooms and closet, for a useful area of about 83.00 square meters.

On the third floor, with access from the common stairwell, we have some renovated attic rooms with a small bathroom for about 49.00 square meters. useful.

The unit is in good storage / maintenance conditions and does not need any work, it is immediately habitable. Single methane heating. Suitable both as a small main home and as an investment or second home. Fully furnished.