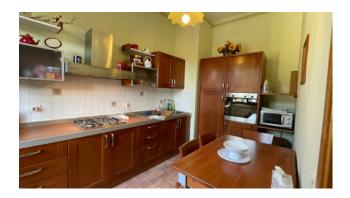

To get to the apartment you enter the entrance and exclusive stairwell on the ground floor up to the second and third floor.

On the second floor we have the actual apartment consisting of entrance / hallway, living room, kitchen, bathroom, toilet with shower, two bedrooms and closet, for a useful area of about 83.00 square meters.

#### Property Informations

| <b>Zip Code</b> : 55023     | Bedrooms: 2                          |
|-----------------------------|--------------------------------------|
| Bathrooms: 3                | Rooms: 4                             |
| State of Preservation: Good | Level: 1                             |
| Total Floor: 4              | Current Status: Free to the contract |
| Kitchen: Regular Kitchen    |                                      |