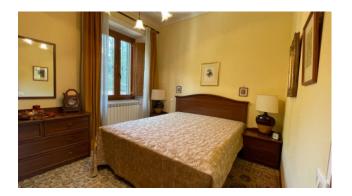

To get to the apartment you enter the entrance and exclusive stairwell on the ground floor up to the second and third floor.

On the second floor we have the actual apartment consisting of entrance / hallway, living room, kitchen, bathroom, toilet with shower, two bedrooms and closet, for a useful area of about 83.00 square meters.

On the third floor, with access from the common stairwell, we have some renovated attic rooms with a small bathroom for about 49.00 square meters. useful.

The unit is in good storage / maintenance conditions and does not need any work, it is immediately habitable. Single methane heating. Suitable both as a small main home and as an investment or second home. Fully furnished.