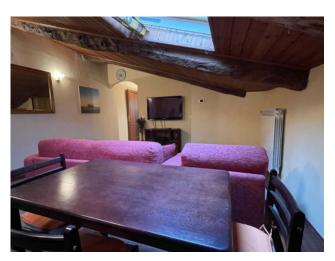

To get to the apartment you enter the entrance and exclusive stairwell on the ground floor up to the second and third floor.

On the second floor we have the actual apartment consisting of entrance / hallway, living room, kitchen, bathroom, toilet with shower, two bedrooms and closet, for a useful area of about 83.00 square meters.

On the third floor, with access from the common stairwell, we have some renovated attic rooms with a small bathroom for about 49.00 square meters. useful.

The unit is in good storage / maintenance conditions and does not need any work, it is immediately habitable. Single methane heating. Suitable both as a small main home and as an investment or second home. Fully furnished.