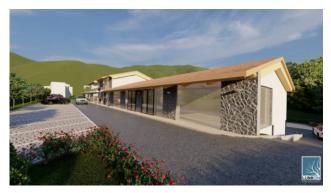

#### 10.000 sq.m

Sale of Building and Agricultural Area, in the valley floor area where there are all kinds of comforts, easy access because it directly overlooks the Lodovica provincial road. Large land for sale, buildable for about 2800 square meters. and for about 7,200 square meters. agricultural. Project under preparation, possibility of building a building of about 900 square meters. commercial / office with parking basement for about 650 square meters. The current project involves the construction of n. 6 units for commercial use and two units for executive use of various sizes. The urban area is "ACN - Mixed Craft and Commercial Areas of New Forecast" and is very important because it allows direct construction intervention. It is located in the Province of Lucca, in the municipality of Borgo a Mozzano, and an hour's drive from all the major tourist centers of Tuscany and Versilia. Convenient public transport and very close train station. Distances: Lucca: 25 km - Pisa (airport): 45 km - Versilia (sea): 50 km - Florence: 75 km - Garfagnana: 30 km - Abetone (ski slopes): 50 km. Sale. Building / Agricultural Area. Lucca. Borgo a Mozzano. For information contact us at 347/3225117.