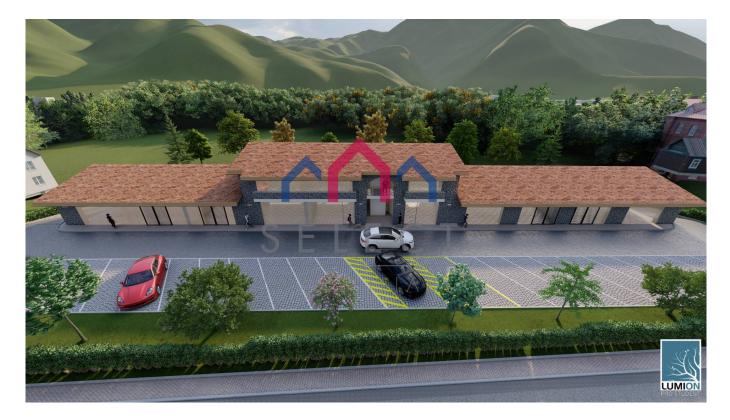

#### 10.000 sq.m

Sale of Building and Agricultural Area, in the valley floor area where there are all kinds of comforts, easy access because it directly overlooks the Lodovica provincial road. Large land for sale, buildable for about 2800 square meters. and for about 7,200 square meters. agricultural. Project under preparation, possibility of building a building of about 900 square meters. commercial / office with parking basement for about 650 square meters. The current project involves the construction of n. 6 units for commercial use and two units for executive use of various sizes. The urban area is "ACN - Mixed Craft and Commercial Areas of New Forecast" and is very important because it allows direct construction intervention. It is located in the Province of Lucca, in the municipality of Borgo a Mozzano, and an hour's drive from all the major tourist centers of Tuscany and Versilia. Convenient public transport and very close train station. Distances: Lucca: 25 km - Pisa (airport): 45 km - Versilia (sea): 50 km - Florence: 75 km - Garfagnana: 30 km - Abetone (ski slopes): 50 km. Sale. Building / Agricultural Area. Lucca. Borgo a Mozzano. For information contact us at 347/3225117.