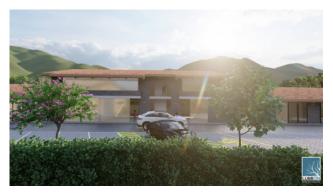

#### 10.000 sq.m

Sale of Building and Agricultural Area, in the valley floor area where there are all kinds of comforts, easy access because it directly overlooks the Lodovica provincial road. Large land for sale, buildable for about 2800 square meters. and for about 7,200 square meters. agricultural. Project under preparation, possibility of building a building of about 900 square meters. commercial / office with parking basement for about 650 square meters. The current project involves the construction of n. 6 units for commercial use and two units for executive use of various sizes. The urban area is "ACN - Mixed Craft and Commercial Areas of New Forecast" and is very important because it allows direct construction intervention. It is located in the Province of Lucca, in the municipality of Borgo a Mozzano, and an hour's drive from all the major tourist centers of Tuscany and Versilia. Convenient public transport and very close train station. Distances: Lucca: 25 km - Pisa (airport): 45 km - Versilia (sea): 50 km - Florence: 75 km - Garfagnana: 30 km - Abetone (ski slopes): 50 km. Sale. Building / Agricultural Area. Lucca. Borgo a Mozzano. For information contact us at 347/3225117.