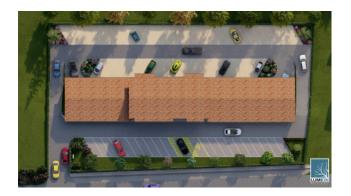

#### 10.000 sq.m

Sale of Building and Agricultural Area, in the valley floor area where there are all kinds of comforts, easy access because it directly overlooks the Lodovica provincial road. Large land for sale, buildable for about 2800 square meters. and for about 7,200 square meters. agricultural. Project under preparation, possibility of building a building of about 900 square meters. commercial / office with parking basement for about 650 square meters. The current project involves the construction of n. 6 units for commercial use and two units for executive use of various sizes. The urban area is "ACN - Mixed Craft and Commercial Areas of New Forecast" and is very important because it allows direct construction intervention. It is located in the Province of Lucca, in the municipality of Borgo a Mozzano, and an hour's drive from all the major tourist centers of Tuscany and Versilia. Convenient public transport and very close train station. Distances: Lucca: 25 km - Pisa (airport): 45 km - Versilia (sea): 50 km - Florence: 75 km - Garfagnana: 30 km - Abetone (ski slopes): 50 km. Sale. Building / Agricultural Area. Lucca. Borgo a Mozzano. For information contact us at 347/3225117.