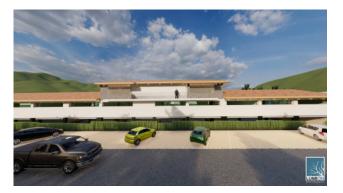

#### 10.000 sq.m

Sale of Building and Agricultural Area, in the valley floor area where there are all kinds of comforts, easy access because it directly overlooks the Lodovica provincial road. Large land for sale, buildable for about 2800 square meters. and for about 7,200 square meters. agricultural. Project under preparation, possibility of building a building of about 900 square meters. commercial / office with parking basement for about 650 square meters. The current project involves the construction of n. 6 units for commercial use and two units for executive use of various sizes. The urban area is "ACN - Mixed Craft and Commercial Areas of New Forecast" and is very important because it allows direct construction intervention. It is located in the Province of Lucca, in the municipality of Borgo a Mozzano, and an hour's drive from all the major tourist centers of Tuscany and Versilia. Convenient public transport and very close train station. Distances: Lucca: 25 km - Pisa (airport): 45 km - Versilia (sea): 50 km - Florence: 75 km - Garfagnana: 30 km - Abetone (ski slopes): 50 km. Sale. Building / Agricultural Area. Lucca. Borgo a Mozzano. For information contact us at 347/3225117.