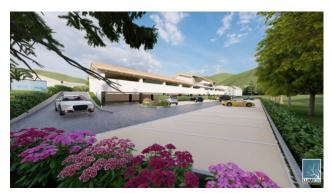

#### 10.000 sq.m

Sale of Building and Agricultural Area, in the valley floor area where there are all kinds of comforts, easy access because it directly overlooks the Lodovica provincial road. Large land for sale, buildable for about 2800 square meters. and for about 7,200 square meters. agricultural. Project under preparation, possibility of building a building of about 900 square meters. commercial / office with parking basement for about 650 square meters. The current project involves the construction of n. 6 units for commercial use and two units for executive use of various sizes. The urban area is "ACN - Mixed Craft and Commercial Areas of New Forecast" and is very important because it allows direct construction intervention. It is located in the Province of Lucca, in the municipality of Borgo a Mozzano, and an hour's drive from all the major tourist centers of Tuscany and Versilia. Convenient public transport and very close train station. Distances: Lucca: 25 km - Pisa (airport): 45 km - Versilia (sea): 50 km - Florence: 75 km - Garfagnana: 30 km - Abetone (ski slopes): 50 km. Sale. Building / Agricultural Area. Lucca. Borgo a Mozzano. For information contact us at 347/3225117.