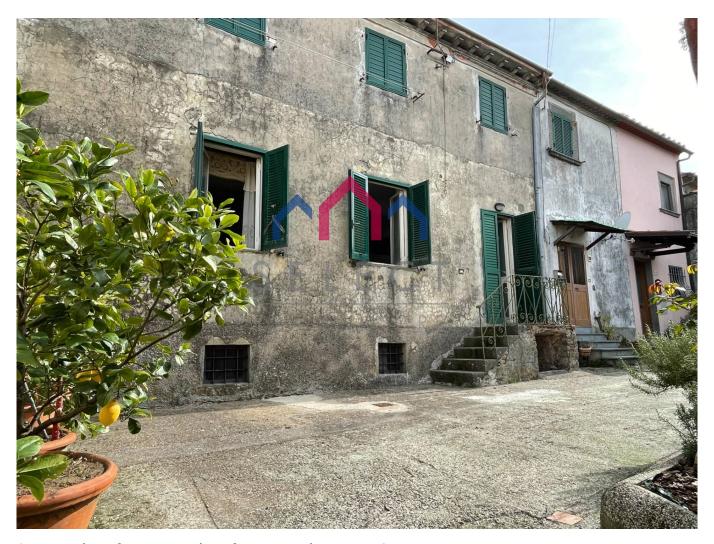

### 95 sq.m | Bathrooms: 1 | Bedrooms: 1 | Rooms: 3

Apartment for Sale called "THE IMAGE". The small and characteristic village of Lugliano is located 400 meters above sea level and is five and a half kilometers from the capital Bagni di Lucca. It can be reached from the Brennero state road, just after the bridge over the Buliesima stream. This ancient stronghold of the Suffredinghi family dominates the Lima valley and Ponte a Serraglio. The medieval structure of the town is still well recognizable with a road that runs along the entire boundary wall called by the villagers "top, middle, bottom". The oldest part of the town is the Castle located at the top. A popular tradition has it that the first nucleus of the town was built on the area occupied by a sacred wood in Giano (lucus lani). An apartment is sold in a larger stone building, for residential use, located on the raised ground floor and basement, for a commercial area of approximately 95.00 square meters. and a useful area of about 68 square meters. The house is accessed directly from the adjacent common courtyard, and 50 meters from the road and from the municipal parking. In the basement we have a large cellar and a boiler room for about 42 square meters, with access not only from the common internal stairwell also from the outside. The apartment is accessed via a few steps and a small terrace, and on the ground floor there is an entrance into the living room, a kitchenette, a bathroom with a small tub, a double bedroom and a hallway. The property is habitable but is dated, so it should be renovated especially in the electrical, water and heating systems. Autonomous oil heating. The building is located in the historic center of the town, and a 10-minute drive from all the valley floor services. The property is located in the province of Lucca, in the municipality of Bagni di Lucca, an hour's drive from all the major tourist centers in Tuscany. Shops and services: 5.5 km - Lucca: 30 km - Pisa: 45 km - Versilia (Sea): 55 km - Florence: 100 km - Garfagnana: 30 km - Abetone (Ski): 42 km. Energy Class F- Ipe 99.50 kwh / sqm. year. Useful Surface Apartment 68.00 square meters. Commercial area 95.00 square