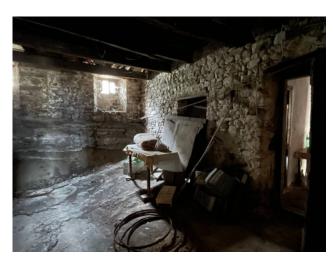

### 95 sq.m | Bathrooms: 1 | Bedrooms: 1 | Rooms: 3

Apartment for Sale called "THE IMAGE". The small and characteristic village of Lugliano is located 400 meters above sea level and is five and a half kilometers from the capital Bagni di Lucca. It can be reached from the Brennero state road, just after the bridge over the Buliesima stream. This ancient stronghold of the Suffredinghi family dominates the Lima valley and Ponte a Serraglio. The medieval structure of the town is still well recognizable with a road that runs along the entire boundary wall called by the villagers "top, middle, bottom". The oldest part of the town is the Castle located at the top. A popular tradition has it that the first nucleus of the town was built on the area occupied by a sacred wood in Giano (lucus lani). An apartment is sold in a larger stone building, for residential use, located on the raised ground floor and basement, for a commercial area of approximately 95.00 square meters. and a useful area of about 68 square meters. The house is accessed directly from the adjacent common courtyard, and 50 meters from the road and from the municipal parking. In the basement we have a large cellar and a boiler room for about 42 square meters, with access not only from the common internal stairwell also from the outside. The apartment is accessed via a few steps and a small terrace, and on the ground floor there is an entrance into the living room, a kitchenette, a bathroom with a small tub, a double bedroom and a hallway. The property is habitable but is dated, so it should be renovated especially in the electrical, water and heating systems. Autonomous oil heating. The building is located in the historic center of the town, and a 10-minute drive from all the valley floor services. The property is located in the province of Lucca, in the municipality of Bagni di Lucca, an hour's drive from all the major tourist centers in Tuscany. Shops and services: 5.5 km - Lucca: 30 km - Pisa: 45 km - Versilia (Sea): 55 km - Florence: 100 km - Garfagnana: 30 km - Abetone (Ski): 42 km. Energy Class F- Ipe 99.50 kwh / sqm. year. Useful Surface Apartment 68.00 square meters. Commercial area 95.00 square