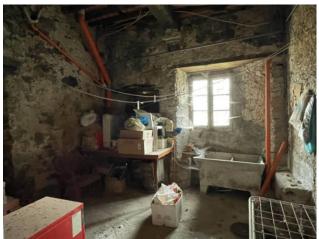

### 95 sq.m | Bathrooms: 1 | Bedrooms: 1 | Rooms: 3

Apartment for Sale called "THE IMAGE". The small and characteristic village of Lugliano is located 400 meters above sea level and is five and a half kilometers from the capital Bagni di Lucca. It can be reached from the Brennero state road, just after the bridge over the Buliesima stream. This ancient stronghold of the Suffredinghi family dominates the Lima valley and Ponte a Serraglio. The medieval structure of the town is still well recognizable with a road that runs along the entire boundary wall called by the villagers "top, middle, bottom". The oldest part of the town is the Castle located at the top. A popular tradition has it that the first nucleus of the town was built on the area occupied by a sacred wood in Giano (lucus lani). An apartment is sold in a larger stone building, for residential use, located on the raised ground floor and basement, for a commercial area of approximately 95.00 square meters. and a useful area of about 68 square meters. The house is accessed directly from the adjacent common courtyard, and 50 meters from the road and from the municipal parking. In the basement we have a large cellar and a boiler room for about 42 square meters, with access not only from the common internal stairwell also from the outside. The apartment is accessed via a few steps and a small terrace, and on the ground floor there is an entrance into the living room, a kitchenette, a bathroom with a small tub, a double bedroom and a hallway. The property is habitable but is dated, so it should be renovated especially in the electrical, water and heating systems. Autonomous oil heating. The building is located in the historic center of the town, and a 10-minute drive from all the valley floor services. The property is located in the province of Lucca, in the municipality of Bagni di Lucca, an hour's drive from all the major tourist centers in Tuscany. Shops and services: 5.5 km - Lucca: 30 km - Pisa: 45 km - Versilia (Sea): 55 km - Florence: 100 km - Garfagnana: 30 km - Abetone (Ski): 42 km. Energy Class F- Ipe 99.50 kwh / sqm. year. Useful Surface Apartment 68.00 square meters. Commercial area 95.00 square