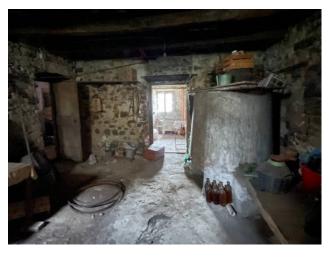

### 95 sq.m | Bathrooms: 1 | Bedrooms: 1 | Rooms: 3

Apartment for Sale called "THE IMAGE". The small and characteristic village of Lugliano is located 400 meters above sea level and is five and a half kilometers from the capital Bagni di Lucca. It can be reached from the Brennero state road, just after the bridge over the Buliesima stream. This ancient stronghold of the Suffredinghi family dominates the Lima valley and Ponte a Serraglio. The medieval structure of the town is still well recognizable with a road that runs along the entire boundary wall called by the villagers "top, middle, bottom". The oldest part of the town is the Castle located at the top. A popular tradition has it that the first nucleus of the town was built on the area occupied by a sacred wood in Giano (lucus lani). An apartment is sold in a larger stone building, for residential use, located on the raised ground floor and basement, for a commercial area of approximately 95.00 square meters. and a useful area of about 68 square meters. The house is accessed directly from the adjacent common courtyard, and 50 meters from the road and from the municipal parking. In the basement we have a large cellar and a boiler room for about 42 square meters, with access not only from the common internal stairwell also from the outside. The apartment is accessed via a few steps and a small terrace, and on the ground floor there is an entrance into the living room, a kitchenette, a bathroom with a small tub, a double bedroom and a hallway. The property is habitable but is dated, so it should be renovated especially in the electrical, water and heating systems. Autonomous oil heating. The building is located in the historic center of the town, and a 10-minute drive from all the valley floor services. The property is located in the province of Lucca, in the municipality of Bagni di Lucca, an hour's drive from all the major tourist centers in Tuscany. Shops and services: 5.5 km - Lucca: 30 km - Pisa: 45 km - Versilia (Sea): 55 km - Florence: 100 km - Garfagnana: 30 km - Abetone (Ski): 42 km. Energy Class F- Ipe 99.50 kwh / sqm. year. Useful Surface Apartment 68.00 square meters. Commercial area 95.00 square

### **Features**

| Closet               | ADSL Coverage | Cellar: 42 [     |
|----------------------|---------------|------------------|
| Fastweb Coverage     | Fireplace     | Telephone System |
| Wooden Window Frames | Shutters      |                  |