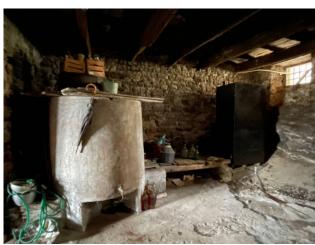

### 95 sq.m | Bathrooms: 1 | Bedrooms: 1 | Rooms: 3

Apartment for Sale called "THE IMAGE". The small and characteristic village of Lugliano is located 400 meters above sea level and is five and a half kilometers from the capital Bagni di Lucca. It can be reached from the Brennero state road, just after the bridge over the Buliesima stream. This ancient stronghold of the Suffredinghi family dominates the Lima valley and Ponte a Serraglio. The medieval structure of the town is still well recognizable with a road that runs along the entire boundary wall called by the villagers "top, middle, bottom". The oldest part of the town is the Castle located at the top. A popular tradition has it that the first nucleus of the town was built on the area occupied by a sacred wood in Giano (lucus lani). An apartment is sold in a larger stone building, for residential use, located on the raised ground floor and basement, for a commercial area of approximately 95.00 square meters. and a useful area of about 68 square meters. The house is accessed directly from the adjacent common courtyard, and 50 meters from the road and from the municipal parking. In the basement we have a large cellar and a boiler room for about 42 square meters, with access not only from the common internal stairwell also from the outside. The apartment is accessed via a few steps and a small terrace, and on the ground floor there is an entrance into the living room, a kitchenette, a bathroom with a small tub, a double bedroom and a hallway. The property is habitable but is dated, so it should be renovated especially in the electrical, water and heating systems. Autonomous oil heating. The building is located in the historic center of the town, and a 10-minute drive from all the valley floor services. The property is located in the province of Lucca, in the municipality of Bagni di Lucca, an hour's drive from all the major tourist centers in Tuscany. Shops and services: 5.5 km - Lucca: 30 km - Pisa: 45 km - Versilia (Sea): 55 km - Florence: 100 km - Garfagnana: 30 km - Abetone (Ski): 42 km. Energy Class F- Ipe 99.50 kwh / sqm. year. Useful Surface Apartment 68.00 square meters. Commercial area 95.00 square

### **Features**

| Closet               | ADSL Coverage | Cellar: 42 [     |
|----------------------|---------------|------------------|
| Fastweb Coverage     | Fireplace     | Telephone System |
| Wooden Window Frames | Shutters      |                  |