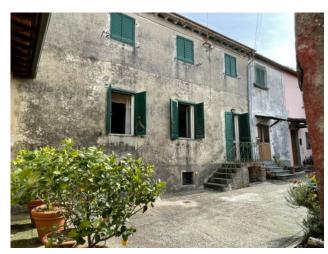

### 95 sq.m | Bathrooms: 1 | Bedrooms: 1 | Rooms: 3

Apartment for Sale called "THE IMAGE". The small and characteristic village of Lugliano is located 400 meters above sea level and is five and a half kilometers from the capital Bagni di Lucca. It can be reached from the Brennero state road, just after the bridge over the Buliesima stream. This ancient stronghold of the Suffredinghi family dominates the Lima valley and Ponte a Serraglio. The medieval structure of the town is still well recognizable with a road that runs along the entire boundary wall called by the villagers "top, middle, bottom". The oldest part of the town is the Castle located at the top. A popular tradition has it that the first nucleus of the town was built on the area occupied by a sacred wood in Giano (lucus lani). An apartment is sold in a larger stone building, for residential use, located on the raised ground floor and basement, for a commercial area of approximately 95.00 square meters. and a useful area of about 68 square meters. The house is accessed directly from the adjacent common courtyard, and 50 meters from the road and from the municipal parking. In the basement we have a large cellar and a boiler room for about 42 square meters, with access not only from the common internal stairwell also from the outside. The apartment is accessed via a few steps and a small terrace, and on the ground floor there is an entrance into the living room, a kitchenette, a bathroom with a small tub, a double bedroom and a hallway. The property is habitable but is dated, so it should be renovated especially in the electrical, water and heating systems. Autonomous oil heating. The building is located in the historic center of the town, and a 10-minute drive from all the valley floor services. The property is located in the province of Lucca, in the municipality of Bagni di Lucca, an hour's drive from all the major tourist centers in Tuscany. Shops and services: 5.5 km - Lucca: 30 km - Pisa: 45 km - Versilia (Sea): 55 km - Florence: 100 km - Garfagnana: 30 km - Abetone (Ski): 42 km. Energy Class F- Ipe 99.50 kwh / sqm. year. Useful Surface Apartment 68.00 square meters. Commercial area 95.00 square