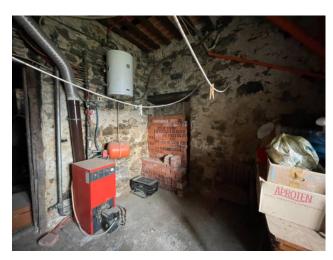

### 95 sq.m | Bathrooms: 1 | Bedrooms: 1 | Rooms: 3

Apartment for Sale called "THE IMAGE". The small and characteristic village of Lugliano is located 400 meters above sea level and is five and a half kilometers from the capital Bagni di Lucca. It can be reached from the Brennero state road, just after the bridge over the Buliesima stream. This ancient stronghold of the Suffredinghi family dominates the Lima valley and Ponte a Serraglio. The medieval structure of the town is still well recognizable with a road that runs along the entire boundary wall called by the villagers "top, middle, bottom". The oldest part of the town is the Castle located at the top. A popular tradition has it that the first nucleus of the town was built on the area occupied by a sacred wood in Giano (lucus lani). An apartment is sold in a larger stone building, for residential use, located on the raised ground floor and basement, for a commercial area of approximately 95.00 square meters. and a useful area of about 68 square meters. The house is accessed directly from the adjacent common courtyard, and 50 meters from the road and from the municipal parking. In the basement we have a large cellar and a boiler room for about 42 square meters, with access not only from the common internal stairwell also from the outside. The apartment is accessed via a few steps and a small terrace, and on the ground floor there is an entrance into the living room, a kitchenette, a bathroom with a small tub, a double bedroom and a hallway. The property is habitable but is dated, so it should be renovated especially in the electrical, water and heating systems. Autonomous oil heating. The building is located in the historic center of the town, and a 10-minute drive from all the valley floor services. The property is located in the province of Lucca, in the municipality of Bagni di Lucca, an hour's drive from all the major tourist centers in Tuscany. Shops and services: 5.5 km - Lucca: 30 km - Pisa: 45 km - Versilia (Sea): 55 km - Florence: 100 km - Garfagnana: 30 km - Abetone (Ski): 42 km. Energy Class F- Ipe 99.50 kwh / sqm. year. Useful Surface Apartment 68.00 square meters. Commercial area 95.00 square