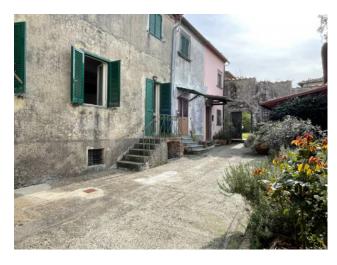

### 95 sq.m | Bathrooms: 1 | Bedrooms: 1 | Rooms: 3

Apartment for Sale called "THE IMAGE". The small and characteristic village of Lugliano is located 400 meters above sea level and is five and a half kilometers from the capital Bagni di Lucca. It can be reached from the Brennero state road, just after the bridge over the Buliesima stream. This ancient stronghold of the Suffredinghi family dominates the Lima valley and Ponte a Serraglio. The medieval structure of the town is still well recognizable with a road that runs along the entire boundary wall called by the villagers "top, middle, bottom". The oldest part of the town is the Castle located at the top. A popular tradition has it that the first nucleus of the town was built on the area occupied by a sacred wood in Giano (lucus lani). An apartment is sold in a larger stone building, for residential use, located on the raised ground floor and basement, for a commercial area of approximately 95.00 square meters. and a useful area of about 68 square meters. The house is accessed directly from the adjacent common courtyard, and 50 meters from the road and from the municipal parking. In the basement we have a large cellar and a boiler room for about 42 square meters, with access not only from the common internal stairwell also from the outside. The apartment is accessed via a few steps and a small terrace, and on the ground floor there is an entrance into the living room, a kitchenette, a bathroom with a small tub, a double bedroom and a hallway. The property is habitable but is dated, so it should be renovated especially in the electrical, water and heating systems. Autonomous oil heating. The building is located in the historic center of the town, and a 10-minute drive from all the valley floor services. The property is located in the province of Lucca, in the municipality of Bagni di Lucca, an hour's drive from all the major tourist centers in Tuscany. Shops and services: 5.5 km - Lucca: 30 km - Pisa: 45 km - Versilia (Sea): 55 km - Florence: 100 km - Garfagnana: 30 km - Abetone (Ski): 42 km. Energy Class F- Ipe 99.50 kwh / sqm. year. Useful Surface Apartment 68.00 square meters. Commercial area 95.00 square