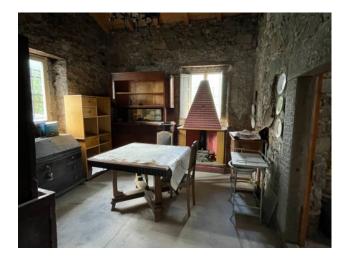

## 155 sq.m | Bedrooms: 3 | Rooms: 7

CASA LAPATERNA - Living in the greenery and peace of a medieval village. In the north of Tuscany, in the province of Lucca, there is a small town, Tereglio, an ancient medieval castle but of even more ancient origins, perched along the crest of a hill in Val Fegana and surrounded by greenery and tranquillity. The ideal way to get there and visit the surroundings is by car. Nearby is also the Natural Oasis "Orrido di Botri", a beautiful and evocative place to visit. The thermal waters of Bagni di Lucca gush out a few kilometers away. Furthermore, given the proximity, it is possible to organize day visits to famous cities in Tuscany such as Florence, Lucca, Pisa, Siena and towards the sea of Versilia. Tereglio is the starting point for pleasant and relaxing walks through the chestnut woods along the paths of the Apennines a few kilometers from the Apuan Alps. The house for sale, called the "CASA LAPATERNA" is located on the edge of the historic center of this charming village, in an exclusive quiet location in front of the municipal parking lot. It is arranged over three floors, including the basement. From the municipal road you enter through a common courtyard on the ground floor comprising entrance hall, bedroom, woodshed and latrine, on the first floor kitchen with fireplace, bedroom, utility room and bedroom, plus attic, in the basement also with access to both from inside and outside a woodshed, and two cellars. The property is to be restored and is currently not habitable. In your spare time it is nice to visit the town on foot to find some characteristic corners and to experience the atmosphere of the past. 5 minutes from the house, you come across the beautiful church of S. Maria Assunta where you can admire the magnificent Crucifix from the 1200s. A stone's throw from the house is a bar-restaurant where you can taste typical Tuscan dishes, further on is a small shop stocked with everything. A few minutes by car is the whole Garfagnana Valley with towns, restaurants, supermarkets and all types of services. In short, the "CASA LAPATERNA" is a house to fall in love with to live in the greenery, immersed

## Certification

| Property Information               | IS            |                                      |
|------------------------------------|---------------|--------------------------------------|
| Bedrooms: 3                        |               | Rooms: 7                             |
| State of Preservation: Be Restored |               | Level: Multi-Storey                  |
| Total Floor: 3                     |               | Current Status: Free to the contract |
| Kitchen: Regular Kitchen           |               |                                      |
| Features                           |               |                                      |
| Closet                             | ADSL Coverage | Cellar                               |
| Fastweb Coverage                   | Fireplace     | Wooden Window Frames                 |