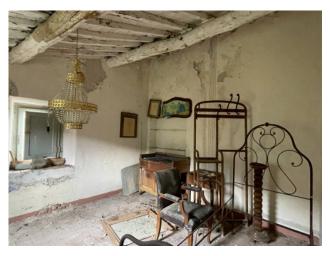

## 155 sq.m | Bedrooms: 3 | Rooms: 7

CASA LAPATERNA - Living in the greenery and peace of a medieval village. In the north of Tuscany, in the province of Lucca, there is a small town, Tereglio, an ancient medieval castle but of even more ancient origins, perched along the crest of a hill in Val Fegana and surrounded by greenery and tranquillity. The ideal way to get there and visit the surroundings is by car. Nearby is also the Natural Oasis "Orrido di Botri", a beautiful and evocative place to visit. The thermal waters of Bagni di Lucca gush out a few kilometers away. Furthermore, given the proximity, it is possible to organize day visits to famous cities in Tuscany such as Florence, Lucca, Pisa, Siena and towards the sea of Versilia. Tereglio is the starting point for pleasant and relaxing walks through the chestnut woods along the paths of the Apennines a few kilometers from the Apuan Alps. The house for sale, called the "CASA LAPATERNA" is located on the edge of the historic center of this charming village, in an exclusive quiet location in front of the municipal parking lot. It is arranged over three floors, including the basement. From the municipal road you enter through a common courtyard on the ground floor comprising entrance hall, bedroom, woodshed and latrine, on the first floor kitchen with fireplace, bedroom, utility room and bedroom, plus attic, in the basement also with access to both from inside and outside a woodshed, and two cellars. The property is to be restored and is currently not habitable. In your spare time it is nice to visit the town on foot to find some characteristic corners and to experience the atmosphere of the past. 5 minutes from the house, you come across the beautiful church of S. Maria Assunta where you can admire the magnificent Crucifix from the 1200s. A stone's throw from the house is a bar-restaurant where you can taste typical Tuscan dishes, further on is a small shop stocked with everything. A few minutes by car is the whole Garfagnana Valley with towns, restaurants, supermarkets and all types of services. In short, the "CASA LAPATERNA" is a house to fall in love with to live in the greenery, immersed

in the peace of nature, surrounded by the silence and beauty of the landscape. The property has a commercial area of 155 m2. Distances - Lucca: 32 km - Pisa: 52 km - Sea (Versilia): 58 km - Florence: 107 km - Garfagnana: 25 km - Abetone: 50 km - Airport 52 km - Railway station (Bagni di Lucca) 12 km. Energy Class G - EPgl, nren 423.32 kwh/sqm. year. For information contact us on 347/3225117.