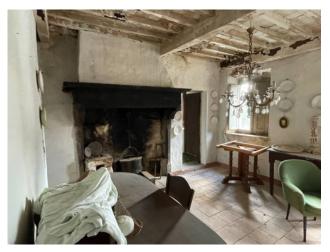

## 155 sq.m | Bedrooms: 3 | Rooms: 7

CASA LAPATERNA - Living in the greenery and peace of a medieval village. In the north of Tuscany, in the province of Lucca, there is a small town, Tereglio, an ancient medieval castle but of even more ancient origins, perched along the crest of a hill in Val Fegana and surrounded by greenery and tranquillity. The ideal way to get there and visit the surroundings is by car. Nearby is also the Natural Oasis "Orrido di Botri", a beautiful and evocative place to visit. The thermal waters of Bagni di Lucca gush out a few kilometers away. Furthermore, given the proximity, it is possible to organize day visits to famous cities in Tuscany such as Florence, Lucca, Pisa, Siena and towards the sea of Versilia. Tereglio is the starting point for pleasant and relaxing walks through the chestnut woods along the paths of the Apennines a few kilometers from the Apuan Alps. The house for sale, called the "CASA LAPATERNA" is located on the edge of the historic center of this charming village, in an exclusive quiet location in front of the municipal parking lot. It is arranged over three floors, including the basement. From the municipal road you enter through a common courtyard on the ground floor comprising entrance hall, bedroom, woodshed and latrine, on the first floor kitchen with fireplace, bedroom, utility room and bedroom, plus attic, in the basement also with access to both from inside and outside a woodshed, and two cellars. The property is to be restored and is currently not habitable. In your spare time it is nice to visit the town on foot to find some characteristic corners and to experience the atmosphere of the past. 5 minutes from the house, you come across the beautiful church of S. Maria Assunta where you can admire the magnificent Crucifix from the 1200s. A stone's throw from the house is a bar-restaurant where you can taste typical Tuscan dishes, further on is a small shop stocked with everything. A few minutes by car is the whole Garfagnana Valley with towns, restaurants, supermarkets and all types of services. In short, the "CASA LAPATERNA" is a house to fall in love with to live in the greenery, immersed

in the peace of nature, surrounded by the silence and beauty of the landscape. The property has a commercial area of 155 m2. Distances - Lucca: 32 km - Pisa: 52 km - Sea (Versilia): 58 km - Florence: 107 km - Garfagnana: 25 km - Abetone: 50 km - Airport 52 km - Railway station (Bagni di Lucca) 12 km. Energy Class G - EPgl, nren 423.32 kwh/sqm. year. For information contact us on 347/3225117.