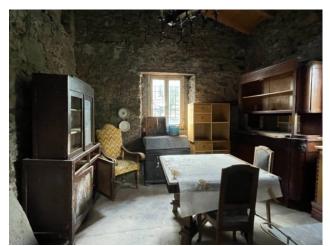

## 155 sq.m | Bedrooms: 3 | Rooms: 7

CASA LAPATERNA - Living in the greenery and peace of a medieval village. In the north of Tuscany, in the province of Lucca, there is a small town, Tereglio, an ancient medieval castle but of even more ancient origins, perched along the crest of a hill in Val Fegana and surrounded by greenery and tranquillity. The ideal way to get there and visit the surroundings is by car. Nearby is also the Natural Oasis "Orrido di Botri", a beautiful and evocative place to visit. The thermal waters of Bagni di Lucca gush out a few kilometers away. Furthermore, given the proximity, it is possible to organize day visits to famous cities in Tuscany such as Florence, Lucca, Pisa, Siena and towards the sea of Versilia. Tereglio is the starting point for pleasant and relaxing walks through the chestnut woods along the paths of the Apennines a few kilometers from the Apuan Alps. The house for sale, called the "CASA LAPATERNA" is located on the edge of the historic center of this charming village, in an exclusive quiet location in front of the municipal parking lot. It is arranged over three floors, including the basement. From the municipal road you enter through a common courtyard on the ground floor comprising entrance hall, bedroom, woodshed and latrine, on the first floor kitchen with fireplace, bedroom, utility room and bedroom, plus attic, in the basement also with access to both from inside and outside a woodshed, and two cellars. The property is to be restored and is currently not habitable. In your spare time it is nice to visit the town on foot to find some characteristic corners and to experience the atmosphere of the past. 5 minutes from the house, you come across the beautiful church of S. Maria Assunta where you can admire the magnificent Crucifix from the 1200s. A stone's throw from the house is a bar-restaurant where you can taste typical Tuscan dishes, further on is a small shop stocked with everything. A few minutes by car is the whole Garfagnana Valley with towns, restaurants, supermarkets and all types of services. In short, the "CASA LAPATERNA" is a house to fall in love with to live in the greenery, immersed

in the peace of nature, surrounded by the silence and beauty of the landscape. The property has a commercial area of 155 m2. Distances - Lucca: 32 km - Pisa: 52 km - Sea (Versilia): 58 km - Florence: 107 km - Garfagnana: 25 km - Abetone: 50 km - Airport 52 km - Railway station (Bagni di Lucca) 12 km. Energy Class G - EPgl, nren 423.32 kwh/sqm. year. For information contact us on 347/3225117.