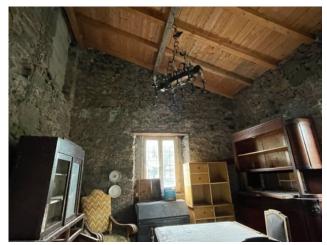

## 155 sq.m | Bedrooms: 3 | Rooms: 7

CASA LAPATERNA - Living in the greenery and peace of a medieval village. In the north of Tuscany, in the province of Lucca, there is a small town, Tereglio, an ancient medieval castle but of even more ancient origins, perched along the crest of a hill in Val Fegana and surrounded by greenery and tranquillity. The ideal way to get there and visit the surroundings is by car. Nearby is also the Natural Oasis "Orrido di Botri", a beautiful and evocative place to visit. The thermal waters of Bagni di Lucca gush out a few kilometers away. Furthermore, given the proximity, it is possible to organize day visits to famous cities in Tuscany such as Florence, Lucca, Pisa, Siena and towards the sea of Versilia. Tereglio is the starting point for pleasant and relaxing walks through the chestnut woods along the paths of the Apennines a few kilometers from the Apuan Alps. The house for sale, called the "CASA LAPATERNA" is located on the edge of the historic center of this charming village, in an exclusive quiet location in front of the municipal parking lot. It is arranged over three floors, including the basement. From the municipal road you enter through a common courtyard on the ground floor comprising entrance hall, bedroom, woodshed and latrine, on the first floor kitchen with fireplace, bedroom, utility room and bedroom, plus attic, in the basement also with access to both from inside and outside a woodshed, and two cellars. The property is to be restored and is currently not habitable. In your spare time it is nice to visit the town on foot to find some characteristic corners and to experience the atmosphere of the past. 5 minutes from the house, you come across the beautiful church of S. Maria Assunta where you can admire the magnificent Crucifix from the 1200s. A stone's throw from the house is a bar-restaurant where you can taste typical Tuscan dishes, further on is a small shop stocked with everything. A few minutes by car is the whole Garfagnana Valley with towns, restaurants, supermarkets and all types of services. In short, the "CASA LAPATERNA" is a house to fall in love with to live in the greenery, immersed

in the peace of nature, surrounded by the silence and beauty of the landscape. The property has a commercial area of 155 m2. Distances - Lucca: 32 km - Pisa: 52 km - Sea (Versilia): 58 km - Florence: 107 km - Garfagnana: 25 km - Abetone: 50 km - Airport 52 km - Railway station (Bagni di Lucca) 12 km. Energy Class G - EPgl, nren 423.32 kwh/sqm. year. For information contact us on 347/3225117.