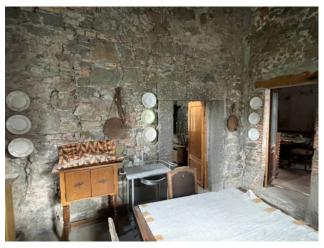

## 155 sq.m | Bedrooms: 3 | Rooms: 7

CASA LAPATERNA - Living in the greenery and peace of a medieval village. In the north of Tuscany, in the province of Lucca, there is a small town, Tereglio, an ancient medieval castle but of even more ancient origins, perched along the crest of a hill in Val Fegana and surrounded by greenery and tranquillity. The ideal way to get there and visit the surroundings is by car. Nearby is also the Natural Oasis "Orrido di Botri", a beautiful and evocative place to visit. The thermal waters of Bagni di Lucca gush out a few kilometers away. Furthermore, given the proximity, it is possible to organize day visits to famous cities in Tuscany such as Florence, Lucca, Pisa, Siena and towards the sea of Versilia. Tereglio is the starting point for pleasant and relaxing walks through the chestnut woods along the paths of the Apennines a few kilometers from the Apuan Alps. The house for sale, called the "CASA LAPATERNA" is located on the edge of the historic center of this charming village, in an exclusive quiet location in front of the municipal parking lot. It is arranged over three floors, including the basement. From the municipal road you enter through a common courtyard on the ground floor comprising entrance hall, bedroom, woodshed and latrine, on the first floor kitchen with fireplace, bedroom, utility room and bedroom, plus attic, in the basement also with access to both from inside and outside a woodshed, and two cellars. The property is to be restored and is currently not habitable. In your spare time it is nice to visit the town on foot to find some characteristic corners and to experience the atmosphere of the past. 5 minutes from the house, you come across the beautiful church of S. Maria Assunta where you can admire the magnificent Crucifix from the 1200s. A stone's throw from the house is a bar-restaurant where you can taste typical Tuscan dishes, further on is a small shop stocked with everything. A few minutes by car is the whole Garfagnana Valley with towns, restaurants, supermarkets and all types of services. In short, the "CASA LAPATERNA" is a house to fall in love with to live in the greenery, immersed

in the peace of nature, surrounded by the silence and beauty of the landscape. The property has a commercial area of 155 m2. Distances - Lucca: 32 km - Pisa: 52 km - Sea (Versilia): 58 km - Florence: 107 km - Garfagnana: 25 km - Abetone: 50 km - Airport 52 km - Railway station (Bagni di Lucca) 12 km. Energy Class G - EPgl, nren 423.32 kwh/sqm. year. For information contact us on 347/3225117.