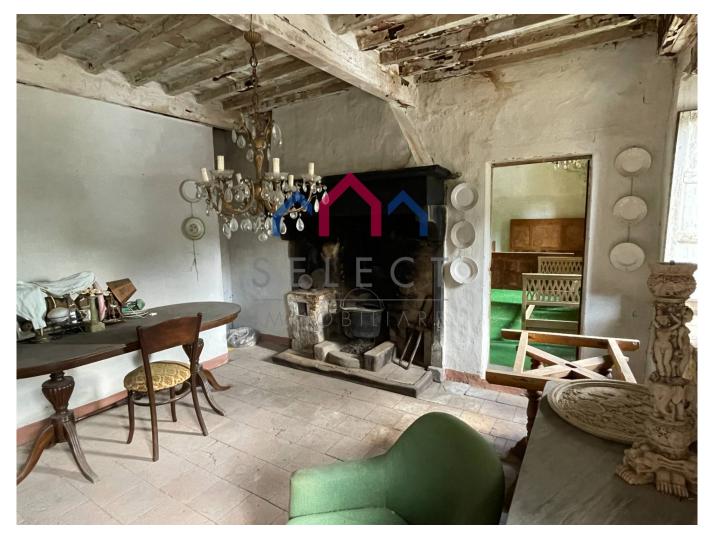

## 155 sq.m | Bedrooms: 3 | Rooms: 7

CASA LAPATERNA - Living in the greenery and peace of a medieval village. In the north of Tuscany, in the province of Lucca, there is a small town, Tereglio, an ancient medieval castle but of even more ancient origins, perched along the crest of a hill in Val Fegana and surrounded by greenery and tranquillity. The ideal way to get there and visit the surroundings is by car. Nearby is also the Natural Oasis "Orrido di Botri", a beautiful and evocative place to visit. The thermal waters of Bagni di Lucca gush out a few kilometers away. Furthermore, given the proximity, it is possible to organize day visits to famous cities in Tuscany such as Florence, Lucca, Pisa, Siena and towards the sea of Versilia. Tereglio is the starting point for pleasant and relaxing walks through the chestnut woods along the paths of the Apennines a few kilometers from the Apuan Alps. The house for sale, called the "CASA LAPATERNA" is located on the edge of the historic center of this charming village, in an exclusive quiet location in front of the municipal parking lot. It is arranged over three floors, including the basement. From the municipal road you enter through a common courtyard on the ground floor comprising entrance hall, bedroom, woodshed and latrine, on the first floor kitchen with fireplace, bedroom, utility room and bedroom, plus attic, in the basement also with access to both from inside and outside a woodshed, and two cellars. The property is to be restored and is currently not habitable. In your spare time it is nice to visit the town on foot to find some characteristic corners and to experience the atmosphere of the past. 5 minutes from the house, you come across the beautiful church of S. Maria Assunta where you can admire the magnificent Crucifix from the 1200s. A stone's throw from the house is a bar-restaurant where you can taste typical Tuscan dishes, further on is a small shop stocked with everything. A few minutes by car is the whole Garfagnana Valley with towns, restaurants, supermarkets and all types of services. In short, the "CASA LAPATERNA" is a house to fall in love with to live in the greenery, immersed

in the peace of nature, surrounded by the silence and beauty of the landscape. The property has a commercial area of 155 m2. Distances - Lucca: 32 km - Pisa: 52 km - Sea (Versilia): 58 km - Florence: 107 km - Garfagnana: 25 km - Abetone: 50 km - Airport 52 km - Railway station (Bagni di Lucca) 12 km. Energy Class G - EPgl, nren 423.32 kwh/sqm. year. For information contact us on 347/3225117.