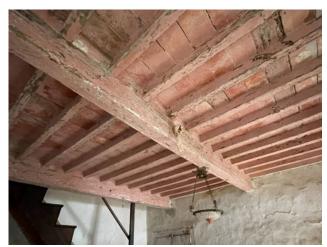

## 155 sq.m | Bedrooms: 3 | Rooms: 7

CASA LAPATERNA - Living in the greenery and peace of a medieval village. In the north of Tuscany, in the province of Lucca, there is a small town, Tereglio, an ancient medieval castle but of even more ancient origins, perched along the crest of a hill in Val Fegana and surrounded by greenery and tranquillity. The ideal way to get there and visit the surroundings is by car. Nearby is also the Natural Oasis "Orrido di Botri", a beautiful and evocative place to visit. The thermal waters of Bagni di Lucca gush out a few kilometers away. Furthermore, given the proximity, it is possible to organize day visits to famous cities in Tuscany such as Florence, Lucca, Pisa, Siena and towards the sea of Versilia. Tereglio is the starting point for pleasant and relaxing walks through the chestnut woods along the paths of the Apennines a few kilometers from the Apuan Alps. The house for sale, called the "CASA LAPATERNA" is located on the edge of the historic center of this charming village, in an exclusive quiet location in front of the municipal parking lot. It is arranged over three floors, including the basement. From the municipal road you enter through a common courtyard on the ground floor comprising entrance hall, bedroom, woodshed and latrine, on the first floor kitchen with fireplace, bedroom, utility room and bedroom, plus attic, in the basement also with access to both from inside and outside a woodshed, and two cellars. The property is to be restored and is currently not habitable. In your spare time it is nice to visit the town on foot to find some characteristic corners and to experience the atmosphere of the past. 5 minutes from the house, you come across the beautiful church of S. Maria Assunta where you can admire the magnificent Crucifix from the 1200s. A stone's throw from the house is a bar-restaurant where you can taste typical Tuscan dishes, further on is a small shop stocked with everything. A few minutes by car is the whole Garfagnana Valley with towns, restaurants, supermarkets and all types of services. In short, the "CASA LAPATERNA" is a house to fall in love with to live in the greenery, immersed

## Certification

| Property Information               | IS            |                                      |
|------------------------------------|---------------|--------------------------------------|
| Bedrooms: 3                        |               | Rooms: 7                             |
| State of Preservation: Be Restored |               | Level: Multi-Storey                  |
| Total Floor: 3                     |               | Current Status: Free to the contract |
| Kitchen: Regular Kitchen           |               |                                      |
| Features                           |               |                                      |
| Closet                             | ADSL Coverage | Cellar                               |
| Fastweb Coverage                   | Fireplace     | Wooden Window Frames                 |