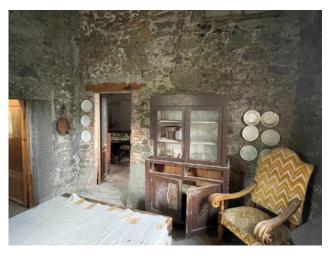

## 155 sq.m | Bedrooms: 3 | Rooms: 7

CASA LAPATERNA - Living in the greenery and peace of a medieval village. In the north of Tuscany, in the province of Lucca, there is a small town, Tereglio, an ancient medieval castle but of even more ancient origins, perched along the crest of a hill in Val Fegana and surrounded by greenery and tranquillity. The ideal way to get there and visit the surroundings is by car. Nearby is also the Natural Oasis "Orrido di Botri", a beautiful and evocative place to visit. The thermal waters of Bagni di Lucca gush out a few kilometers away. Furthermore, given the proximity, it is possible to organize day visits to famous cities in Tuscany such as Florence, Lucca, Pisa, Siena and towards the sea of Versilia. Tereglio is the starting point for pleasant and relaxing walks through the chestnut woods along the paths of the Apennines a few kilometers from the Apuan Alps. The house for sale, called the "CASA LAPATERNA" is located on the edge of the historic center of this charming village, in an exclusive quiet location in front of the municipal parking lot. It is arranged over three floors, including the basement. From the municipal road you enter through a common courtyard on the ground floor comprising entrance hall, bedroom, woodshed and latrine, on the first floor kitchen with fireplace, bedroom, utility room and bedroom, plus attic, in the basement also with access to both from inside and outside a woodshed, and two cellars. The property is to be restored and is currently not habitable. In your spare time it is nice to visit the town on foot to find some characteristic corners and to experience the atmosphere of the past. 5 minutes from the house, you come across the beautiful church of S. Maria Assunta where you can admire the magnificent Crucifix from the 1200s. A stone's throw from the house is a bar-restaurant where you can taste typical Tuscan dishes, further on is a small shop stocked with everything. A few minutes by car is the whole Garfagnana Valley with towns, restaurants, supermarkets and all types of services. In short, the "CASA LAPATERNA" is a house to fall in love with to live in the greenery, immersed

in the peace of nature, surrounded by the silence and beauty of the landscape. The property has a commercial area of 155 m2. Distances - Lucca: 32 km - Pisa: 52 km - Sea (Versilia): 58 km - Florence: 107 km - Garfagnana: 25 km - Abetone: 50 km - Airport 52 km - Railway station (Bagni di Lucca) 12 km. Energy Class G - EPgl, nren 423.32 kwh/sqm. year. For information contact us on 347/3225117.