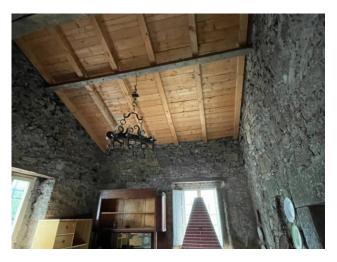

## 155 sq.m | Bedrooms: 3 | Rooms: 7

CASA LAPATERNA - Living in the greenery and peace of a medieval village. In the north of Tuscany, in the province of Lucca, there is a small town, Tereglio, an ancient medieval castle but of even more ancient origins, perched along the crest of a hill in Val Fegana and surrounded by greenery and tranquillity. The ideal way to get there and visit the surroundings is by car. Nearby is also the Natural Oasis "Orrido di Botri", a beautiful and evocative place to visit. The thermal waters of Bagni di Lucca gush out a few kilometers away. Furthermore, given the proximity, it is possible to organize day visits to famous cities in Tuscany such as Florence, Lucca, Pisa, Siena and towards the sea of Versilia. Tereglio is the starting point for pleasant and relaxing walks through the chestnut woods along the paths of the Apennines a few kilometers from the Apuan Alps. The house for sale, called the "CASA LAPATERNA" is located on the edge of the historic center of this charming village, in an exclusive quiet location in front of the municipal parking lot. It is arranged over three floors, including the basement. From the municipal road you enter through a common courtyard on the ground floor comprising entrance hall, bedroom, woodshed and latrine, on the first floor kitchen with fireplace, bedroom, utility room and bedroom, plus attic, in the basement also with access to both from inside and outside a woodshed, and two cellars. The property is to be restored and is currently not habitable. In your spare time it is nice to visit the town on foot to find some characteristic corners and to experience the atmosphere of the past. 5 minutes from the house, you come across the beautiful church of S. Maria Assunta where you can admire the magnificent Crucifix from the 1200s. A stone's throw from the house is a bar-restaurant where you can taste typical Tuscan dishes, further on is a small shop stocked with everything. A few minutes by car is the whole Garfagnana Valley with towns, restaurants, supermarkets and all types of services. In short, the "CASA LAPATERNA" is a house to fall in love with to live in the greenery, immersed

in the peace of nature, surrounded by the silence and beauty of the landscape. The property has a commercial area of 155 m2. Distances - Lucca: 32 km - Pisa: 52 km - Sea (Versilia): 58 km - Florence: 107 km - Garfagnana: 25 km - Abetone: 50 km - Airport 52 km - Railway station (Bagni di Lucca) 12 km. Energy Class G - EPgl, nren 423.32 kwh/sqm. year. For information contact us on 347/3225117.