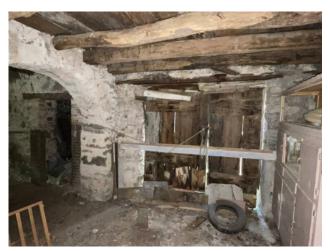

## 155 sq.m | Bedrooms: 3 | Rooms: 7

CASA LAPATERNA - Living in the greenery and peace of a medieval village. In the north of Tuscany, in the province of Lucca, there is a small town, Tereglio, an ancient medieval castle but of even more ancient origins, perched along the crest of a hill in Val Fegana and surrounded by greenery and tranquillity. The ideal way to get there and visit the surroundings is by car. Nearby is also the Natural Oasis "Orrido di Botri", a beautiful and evocative place to visit. The thermal waters of Bagni di Lucca gush out a few kilometers away. Furthermore, given the proximity, it is possible to organize day visits to famous cities in Tuscany such as Florence, Lucca, Pisa, Siena and towards the sea of Versilia. Tereglio is the starting point for pleasant and relaxing walks through the chestnut woods along the paths of the Apennines a few kilometers from the Apuan Alps. The house for sale, called the "CASA LAPATERNA" is located on the edge of the historic center of this charming village, in an exclusive quiet location in front of the municipal parking lot. It is arranged over three floors, including the basement. From the municipal road you enter through a common courtyard on the ground floor comprising entrance hall, bedroom, woodshed and latrine, on the first floor kitchen with fireplace, bedroom, utility room and bedroom, plus attic, in the basement also with access to both from inside and outside a woodshed, and two cellars. The property is to be restored and is currently not habitable. In your spare time it is nice to visit the town on foot to find some characteristic corners and to experience the atmosphere of the past. 5 minutes from the house, you come across the beautiful church of S. Maria Assunta where you can admire the magnificent Crucifix from the 1200s. A stone's throw from the house is a bar-restaurant where you can taste typical Tuscan dishes, further on is a small shop stocked with everything. A few minutes by car is the whole Garfagnana Valley with towns, restaurants, supermarkets and all types of services. In short, the "CASA LAPATERNA" is a house to fall in love with to live in the greenery, immersed

in the peace of nature, surrounded by the silence and beauty of the landscape. The property has a commercial area of 155 m2. Distances - Lucca: 32 km - Pisa: 52 km - Sea (Versilia): 58 km - Florence: 107 km - Garfagnana: 25 km - Abetone: 50 km - Airport 52 km - Railway station (Bagni di Lucca) 12 km. Energy Class G - EPgl, nren 423.32 kwh/sqm. year. For information contact us on 347/3225117.