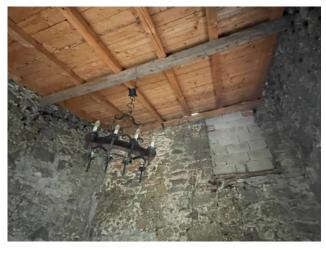

## 155 sq.m | Bedrooms: 3 | Rooms: 7

CASA LAPATERNA - Living in the greenery and peace of a medieval village. In the north of Tuscany, in the province of Lucca, there is a small town, Tereglio, an ancient medieval castle but of even more ancient origins, perched along the crest of a hill in Val Fegana and surrounded by greenery and tranquillity. The ideal way to get there and visit the surroundings is by car. Nearby is also the Natural Oasis "Orrido di Botri", a beautiful and evocative place to visit. The thermal waters of Bagni di Lucca gush out a few kilometers away. Furthermore, given the proximity, it is possible to organize day visits to famous cities in Tuscany such as Florence, Lucca, Pisa, Siena and towards the sea of Versilia. Tereglio is the starting point for pleasant and relaxing walks through the chestnut woods along the paths of the Apennines a few kilometers from the Apuan Alps. The house for sale, called the "CASA LAPATERNA" is located on the edge of the historic center of this charming village, in an exclusive quiet location in front of the municipal parking lot. It is arranged over three floors, including the basement. From the municipal road you enter through a common courtyard on the ground floor comprising entrance hall, bedroom, woodshed and latrine, on the first floor kitchen with fireplace, bedroom, utility room and bedroom, plus attic, in the basement also with access to both from inside and outside a woodshed, and two cellars. The property is to be restored and is currently not habitable. In your spare time it is nice to visit the town on foot to find some characteristic corners and to experience the atmosphere of the past. 5 minutes from the house, you come across the beautiful church of S. Maria Assunta where you can admire the magnificent Crucifix from the 1200s. A stone's throw from the house is a bar-restaurant where you can taste typical Tuscan dishes, further on is a small shop stocked with everything. A few minutes by car is the whole Garfagnana Valley with towns, restaurants, supermarkets and all types of services. In short, the "CASA LAPATERNA" is a house to fall in love with to live in the greenery, immersed

in the peace of nature, surrounded by the silence and beauty of the landscape. The property has a commercial area of 155 m2. Distances - Lucca: 32 km - Pisa: 52 km - Sea (Versilia): 58 km - Florence: 107 km - Garfagnana: 25 km - Abetone: 50 km - Airport 52 km - Railway station (Bagni di Lucca) 12 km. Energy Class G - EPgl, nren 423.32 kwh/sqm. year. For information contact us on 347/3225117.