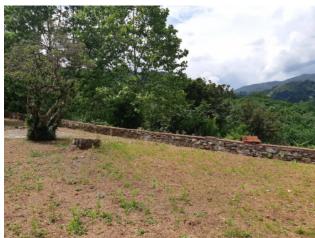

# 700 sq.m | Bathrooms: 3 | Bedrooms: 7 | Rooms: 24

Sale Large townhouse completely to be restored called "PALAZZO DEGLI AFFRESCHI", located on a small hill overlooking the valley of the town of Valdottavo, in the province of Lucca of about 800 square meters. total and garden land for 310 square meters.

The property consists of a large building overlooking the municipal road, and beyond it a pleasant garden overlooking the valley of the town. It is arranged over four floors including the basement for a total area of about 700 square meters. gross. At the moment the real estate units inside the building are two houses. It consists of four rooms used as cellars in the basement; on the ground floor we have the common entrance, on the right two rooms used as cellar, internal cistern, closets and oven, on the left we have an apartment consisting of entrance, large kitchen with fireplace, two hallway bedrooms, bathroom and three other rooms in the living area, over the stairs to access the basement; on the first floor, in the noble part of the building, we have the other large apartment consisting of hallway, study, kitchen, bedroom with bathroom, terrace and beautiful covered loggia and bathroom, on the other side of the apartment we have a living room, hallway, large frescoed living room, bathroom, hallway and five bedrooms; on the top floor and attic we have another ten rooms used as attic partly convertible into habitable. In support and in front of the building but beyond the road, an outdoor garden covering an area of about 310 square meters.