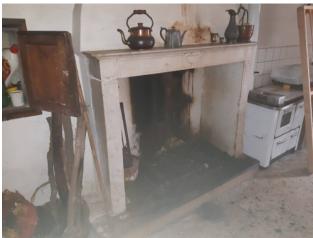

The property consists of a large building overlooking the municipal road, and beyond it a pleasant garden overlooking the valley of the town. It is arranged over four floors including the basement for a total area of about 700 square meters. gross. At the moment the real estate units inside the building are two houses. It consists of four rooms used as cellars in the basement; on the ground floor we have the common entrance, on the right two rooms used as cellar, internal cistern, closets and oven, on the left we have an apartment consisting of entrance, large kitchen with fireplace, two hallway bedrooms, bathroom and three other rooms in the living area, over the stairs to access the basement; on the first floor, in the noble part of the building, we have the other large apartment consisting of hallway, study, kitchen, bedroom with bathroom, terrace and beautiful covered loggia and bathroom, on the other side of the apartment we have a living room, hallway, large frescoed living room, bathroom, hallway and five bedrooms; on the top floor and attic we have another ten rooms used as attic partly convertible into habitable. In support and in front of the building but beyond the road, an outdoor garden covering an area of about 310 square meters.

Very beautiful are some internal features of the building, such as terracotta floors, doors, handles, frescoed ceilings and walls and other details typical of Tuscan houses.

It is a property also suitable for the destination of private apartments, agritourism or b & b due to its considerable size. It is located in the Province of Lucca, in the municipality of Borgo a Mozzano, 15 minutes from Lucca and close to all the major tourist centers of Tuscany and Versilia. Public transport buses in the village and railway station 3.5 km. Distances Shops and more: 500 meters - Borgo a Mozzano: 7 km - Lucca: 16 km - Pisa (airport): 35 km - Versilia (sea): 47 km - Florence: 90 km - Garfagnana: 33 km - Abetone (ski slopes ski): 53 km. Unit 1 Energy Class G - EPgl, nren 431.20 kwh / sqm. year. Unit 2 Energy Class G - EPgl, nren 450.20 kwh / sqm. year. Sale. Townhouse. Borgo a Mozzano. Lucca. Tuscany. For information contact us at 347/3225117.