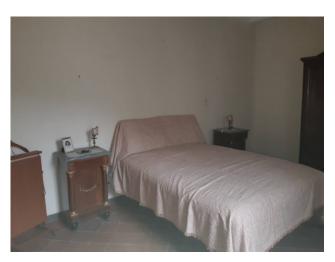

The property consists of a large building overlooking the municipal road, and beyond it a pleasant garden overlooking the valley of the town. It is arranged over four floors including the basement for a total area of about 700 square meters. gross. At the moment the real estate units inside the building are two houses. It consists of four rooms used as cellars in the basement; on the ground floor we have the common entrance, on the right two rooms used as cellar, internal cistern, closets and oven, on the left we have an apartment consisting of entrance, large kitchen with fireplace, two hallway bedrooms, bathroom and three other rooms in the living area, over the stairs to access the basement; on the first floor, in the noble part of the building, we have the other large apartment consisting of hallway, study, kitchen, bedroom with bathroom, terrace and beautiful covered loggia and bathroom, on the other side of the apartment we have a living room, hallway, large frescoed living room, bathroom, hallway and five bedrooms; on the top floor and attic we have another ten rooms used as attic partly convertible into habitable. In support and in front of the building but beyond the road, an outdoor garden covering an area of about 310 square meters.