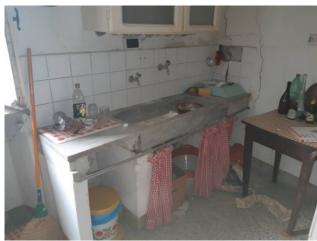

The property consists of a large building overlooking the municipal road, and beyond it a pleasant garden overlooking the valley of the town. It is arranged over four floors including the basement for a total area of about 700 square meters. gross. At the moment the real estate units inside the building are two houses. It consists of four rooms used as cellars in the basement; on the ground floor we have the common entrance, on the right two rooms used as cellar, internal cistern, closets and oven, on the left we have an apartment consisting of entrance, large kitchen with fireplace, two hallway bedrooms, bathroom and three other rooms in the living area, over the stairs to access the basement; on the first floor, in the noble part of the building, we have the other large apartment consisting of hallway, study, kitchen, bedroom with bathroom, terrace and beautiful covered loggia and bathroom, on the other side of the apartment we have a living room, hallway, large frescoed living room, bathroom, hallway and five bedrooms; on the top floor and attic we have another ten rooms used as attic partly convertible into habitable. In support and in front of the building but beyond the road, an outdoor garden covering an area of about 310 square meters.

The property certainly needs a skilful renovation to maintain the typical characteristics of the places, as well as giving a distribution suitable for modern living. Technological systems completely to be redone.