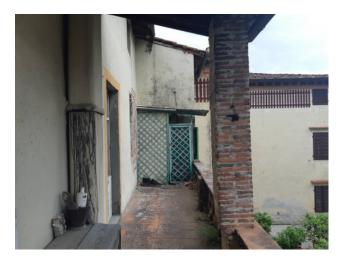

The property consists of a large building overlooking the municipal road, and beyond it a pleasant garden overlooking the valley of the town. It is arranged over four floors including the basement for a total area of about 700 square meters. gross. At the moment the real estate units inside the building are two houses. It consists of four rooms used as cellars in the basement; on the ground floor we have the common entrance, on the right two rooms used as cellar, internal cistern, closets and oven, on the left we have an apartment consisting of entrance, large kitchen with fireplace, two hallway bedrooms, bathroom and three other rooms in the living area, over the stairs to access the basement; on the first floor, in the noble part of the building, we have the other large apartment consisting of hallway, study, kitchen, bedroom with bathroom, terrace and beautiful covered loggia and bathroom, on the other side of the apartment we have a living room, hallway, large frescoed living room, bathroom, hallway and five bedrooms; on the top floor and attic we have another ten rooms used as attic partly convertible into habitable. In support and in front of the building but beyond the road, an outdoor garden covering an area of about 310 square meters.

The property certainly needs a skilful renovation to maintain the typical characteristics of the places, as well as giving a distribution suitable for modern living. Technological systems completely to be redone.