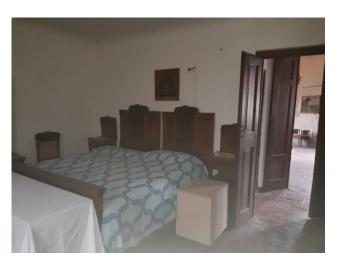

The property consists of a large building overlooking the municipal road, and beyond it a pleasant garden overlooking the valley of the town. It is arranged over four floors including the basement for a total area of about 700 square meters. gross. At the moment the real estate units inside the building are two houses. It consists of four rooms used as cellars in the basement; on the ground floor we have the common entrance, on the right two rooms used as cellar, internal cistern, closets and oven, on the left we have an apartment consisting of entrance, large kitchen with fireplace, two hallway bedrooms, bathroom and three other rooms in the living area, over the stairs to access the basement; on the first floor, in the noble part of the building, we have the other large apartment consisting of hallway, study, kitchen, bedroom with bathroom, terrace and beautiful covered loggia and bathroom, on the other side of the apartment we have a living room, hallway, large frescoed living room, bathroom, hallway and five bedrooms; on the top floor and attic we have another ten rooms used as attic partly convertible into habitable. In support and in front of the building but beyond the road, an outdoor garden covering an area of about 310 square meters.