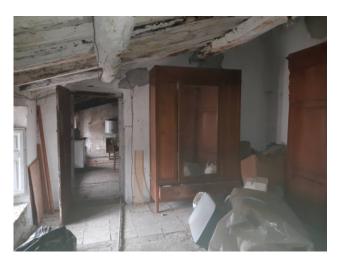

The property consists of a large building overlooking the municipal road, and beyond it a pleasant garden overlooking the valley of the town. It is arranged over four floors including the basement for a total area of about 700 square meters. gross. At the moment the real estate units inside the building are two houses. It consists of four rooms used as cellars in the basement; on the ground floor we have the common entrance, on the right two rooms used as cellar, internal cistern, closets and oven, on the left we have an apartment consisting of entrance, large kitchen with fireplace, two hallway bedrooms, bathroom and three other rooms in the living area, over the stairs to access the basement; on the first floor, in the noble part of the building, we have the other large apartment consisting of hallway, study, kitchen, bedroom with bathroom, terrace and beautiful covered loggia and bathroom, on the other side of the apartment we have a living room, hallway, large frescoed living room, bathroom, hallway and five bedrooms; on the top floor and attic we have another ten rooms used as attic partly convertible into habitable. In support and in front of the building but beyond the road, an outdoor garden covering an area of about 310 square meters.

The property certainly needs a skilful renovation to maintain the typical characteristics of the places, as well as giving a distribution suitable for modern living. Technological systems completely to be redone.