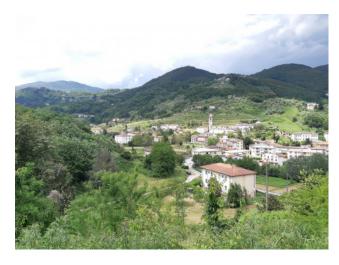

# 700 sq.m | Bathrooms: 3 | Bedrooms: 7 | Rooms: 24

Sale Large townhouse completely to be restored called "PALAZZO DEGLI AFFRESCHI", located on a small hill overlooking the valley of the town of Valdottavo, in the province of Lucca of about 800 square meters. total and garden land for 310 square meters.

Very beautiful are some internal features of the building, such as terracotta floors, doors, handles, frescoed ceilings and walls and other details typical of Tuscan houses.

It is a property also suitable for the destination of private apartments, agritourism or b & b due to its considerable size. It is located in the Province of Lucca, in the municipality of Borgo a Mozzano, 15 minutes from Lucca and close to all the major tourist centers of Tuscany and Versilia. Public transport buses in the village and railway station 3.5 km. Distances Shops and more: 500 meters - Borgo a Mozzano: 7 km - Lucca: 16 km - Pisa (airport): 35 km - Versilia (sea): 47 km - Florence: 90 km - Garfagnana: 33 km - Abetone (ski slopes ski): 53 km. Unit 1 Energy Class G - EPgl, nren 431.20 kwh / sqm. year. Unit 2 Energy Class G - EPgl, nren 450.20 kwh / sqm. year. Sale. Townhouse. Borgo a Mozzano. Lucca. Tuscany. For information contact us at 347/3225117.