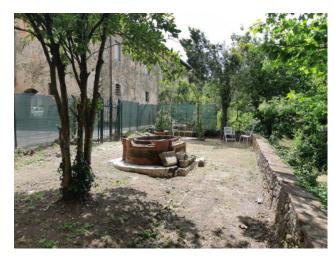

The property consists of a large building overlooking the municipal road, and beyond it a pleasant garden overlooking the valley of the town. It is arranged over four floors including the basement for a total area of about 700 square meters. gross. At the moment the real estate units inside the building are two houses. It consists of four rooms used as cellars in the basement; on the ground floor we have the common entrance, on the right two rooms used as cellar, internal cistern, closets and oven, on the left we have an apartment consisting of entrance, large kitchen with fireplace, two hallway bedrooms, bathroom and three other rooms in the living area, over the stairs to access the basement; on the first floor, in the noble part of the building, we have the other large apartment consisting of hallway, study, kitchen, bedroom with bathroom, terrace and beautiful covered loggia and bathroom, on the other side of the apartment we have a living room, hallway, large frescoed living room, bathroom, hallway and five bedrooms; on the top floor and attic we have another ten rooms used as attic partly convertible into habitable. In support and in front of the building but beyond the road, an outdoor garden covering an area of about 310 square meters.

Very beautiful are some internal features of the building, such as terracotta floors, doors, handles, frescoed ceilings and walls and other details typical of Tuscan houses.

It is a property also suitable for the destination of private apartments, agritourism or b & b due to its considerable size. It is located in the Province of Lucca, in the municipality of Borgo a Mozzano, 15 minutes from Lucca and close to all the major tourist centers of Tuscany and Versilia. Public transport buses in the village and railway station 3.5 km. Distances Shops and more: 500 meters - Borgo a Mozzano: 7 km - Lucca: 16 km - Pisa (airport): 35 km - Versilia (sea): 47 km - Florence: 90 km - Garfagnana: 33 km - Abetone (ski slopes ski): 53 km. Unit 1 Energy Class G - EPgl, nren 431.20 kwh / sqm. year. Unit 2 Energy Class G - EPgl, nren 450.20 kwh / sqm. year. Sale. Townhouse. Borgo a Mozzano. Lucca. Tuscany. For information contact us at 347/3225117.