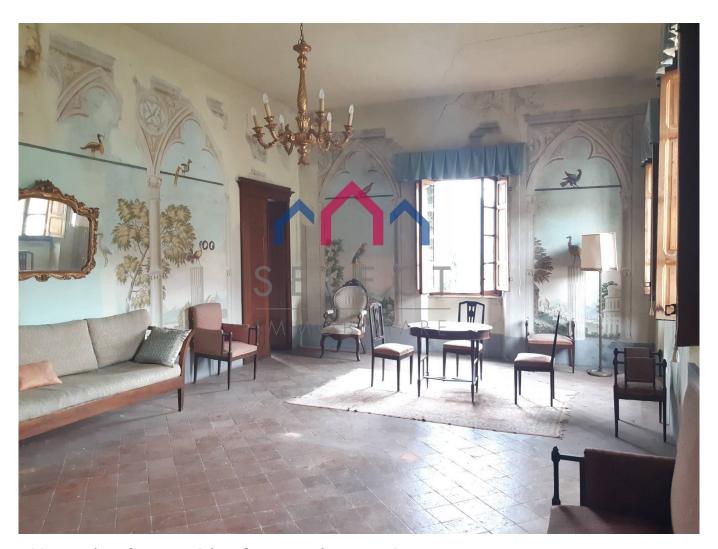

The property consists of a large building overlooking the municipal road, and beyond it a pleasant garden overlooking the valley of the town. It is arranged over four floors including the basement for a total area of about 700 square meters. gross. At the moment the real estate units inside the building are two houses. It consists of four rooms used as cellars in the basement; on the ground floor we have the common entrance, on the right two rooms used as cellar, internal cistern, closets and oven, on the left we have an apartment consisting of entrance, large kitchen with fireplace, two hallway bedrooms, bathroom and three other rooms in the living area, over the stairs to access the basement; on the first floor, in the noble part of the building, we have the other large apartment consisting of hallway, study, kitchen, bedroom with bathroom, terrace and beautiful covered loggia and bathroom, on the other side of the apartment we have a living room, hallway, large frescoed living room, bathroom, hallway and five bedrooms; on the top floor and attic we have another ten rooms used as attic partly convertible into habitable. In support and in front of the building but beyond the road, an outdoor garden covering an area of about 310 square meters.

Very beautiful are some internal features of the building, such as terracotta floors, doors, handles, frescoed ceilings and walls and other details typical of Tuscan houses.

It is a property also suitable for the destination of private apartments, agritourism or b & b due to its considerable size. It is located in the Province of Lucca, in the municipality of Borgo a Mozzano, 15 minutes from Lucca and close to all the major tourist centers of Tuscany and Versilia. Public transport buses in the village and railway station 3.5 km. Distances Shops and more: 500 meters - Borgo a Mozzano: 7 km - Lucca: 16 km - Pisa (airport): 35 km - Versilia (sea): 47 km - Florence: 90 km - Garfagnana: 33 km - Abetone (ski slopes ski): 53 km. Unit 1 Energy Class G - EPgl, nren 431.20 kwh / sqm. year. Unit 2 Energy Class G - EPgl, nren 450.20 kwh / sqm. year. Sale. Townhouse. Borgo a Mozzano. Lucca. Tuscany. For information contact us at 347/3225117.