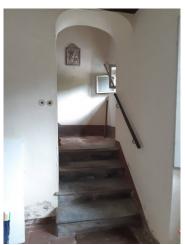

The property consists of a large building overlooking the municipal road, and beyond it a pleasant garden overlooking the valley of the town. It is arranged over four floors including the basement for a total area of about 700 square meters. gross. At the moment the real estate units inside the building are two houses. It consists of four rooms used as cellars in the basement; on the ground floor we have the common entrance, on the right two rooms used as cellar, internal cistern, closets and oven, on the left we have an apartment consisting of entrance, large kitchen with fireplace, two hallway bedrooms, bathroom and three other rooms in the living area, over the stairs to access the basement; on the first floor, in the noble part of the building, we have the other large apartment consisting of hallway, study, kitchen, bedroom with bathroom, terrace and beautiful covered loggia and bathroom, on the other side of the apartment we have a living room, hallway, large frescoed living room, bathroom, hallway and five bedrooms; on the top floor and attic we have another ten rooms used as attic partly convertible into habitable. In support and in front of the building but beyond the road, an outdoor garden covering an area of about 310 square meters.