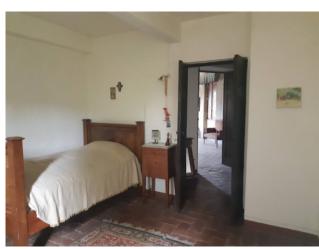

The property consists of a large building overlooking the municipal road, and beyond it a pleasant garden overlooking the valley of the town. It is arranged over four floors including the basement for a total area of about 700 square meters. gross. At the moment the real estate units inside the building are two houses. It consists of four rooms used as cellars in the basement; on the ground floor we have the common entrance, on the right two rooms used as cellar, internal cistern, closets and oven, on the left we have an apartment consisting of entrance, large kitchen with fireplace, two hallway bedrooms, bathroom and three other rooms in the living area, over the stairs to access the basement; on the first floor, in the noble part of the building, we have the other large apartment consisting of hallway, study, kitchen, bedroom with bathroom, terrace and beautiful covered loggia and bathroom, on the other side of the apartment we have a living room, hallway, large frescoed living room, bathroom, hallway and five bedrooms; on the top floor and attic we have another ten rooms used as attic partly convertible into habitable. In support and in front of the building but beyond the road, an outdoor garden covering an area of about 310 square meters.