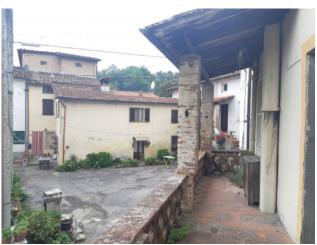

The property consists of a large building overlooking the municipal road, and beyond it a pleasant garden overlooking the valley of the town. It is arranged over four floors including the basement for a total area of about 700 square meters. gross. At the moment the real estate units inside the building are two houses. It consists of four rooms used as cellars in the basement; on the ground floor we have the common entrance, on the right two rooms used as cellar, internal cistern, closets and oven, on the left we have an apartment consisting of entrance, large kitchen with fireplace, two hallway bedrooms, bathroom and three other rooms in the living area, over the stairs to access the basement; on the first floor, in the noble part of the building, we have the other large apartment consisting of hallway, study, kitchen, bedroom with bathroom, terrace and beautiful covered loggia and bathroom, on the other side of the apartment we have a living room, hallway, large frescoed living room, bathroom, hallway and five bedrooms; on the top floor and attic we have another ten rooms used as attic partly convertible into habitable. In support and in front of the building but beyond the road, an outdoor garden covering an area of about 310 square meters.

The property certainly needs a skilful renovation to maintain the typical characteristics of the places, as well as giving a distribution suitable for modern living. Technological systems completely to be redone.