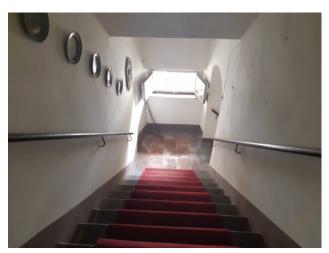

The property consists of a large building overlooking the municipal road, and beyond it a pleasant garden overlooking the valley of the town. It is arranged over four floors including the basement for a total area of about 700 square meters. gross. At the moment the real estate units inside the building are two houses. It consists of four rooms used as cellars in the basement; on the ground floor we have the common entrance, on the right two rooms used as cellar, internal cistern, closets and oven, on the left we have an apartment consisting of entrance, large kitchen with fireplace, two hallway bedrooms, bathroom and three other rooms in the living area, over the stairs to access the basement; on the first floor, in the noble part of the building, we have the other large apartment consisting of hallway, study, kitchen, bedroom with bathroom, terrace and beautiful covered loggia and bathroom, on the other side of the apartment we have a living room, hallway, large frescoed living room, bathroom, hallway and five bedrooms; on the top floor and attic we have another ten rooms used as attic partly convertible into habitable. In support and in front of the building but beyond the road, an outdoor garden covering an area of about 310 square meters.