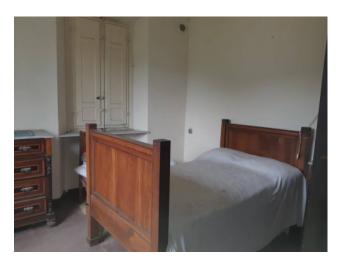

The property consists of a large building overlooking the municipal road, and beyond it a pleasant garden overlooking the valley of the town. It is arranged over four floors including the basement for a total area of about 700 square meters. gross. At the moment the real estate units inside the building are two houses. It consists of four rooms used as cellars in the basement; on the ground floor we have the common entrance, on the right two rooms used as cellar, internal cistern, closets and oven, on the left we have an apartment consisting of entrance, large kitchen with fireplace, two hallway bedrooms, bathroom and three other rooms in the living area, over the stairs to access the basement; on the first floor, in the noble part of the building, we have the other large apartment consisting of hallway, study, kitchen, bedroom with bathroom, terrace and beautiful covered loggia and bathroom, on the other side of the apartment we have a living room, hallway, large frescoed living room, bathroom, hallway and five bedrooms; on the top floor and attic we have another ten rooms used as attic partly convertible into habitable. In support and in front of the building but beyond the road, an outdoor garden covering an area of about 310 square meters.