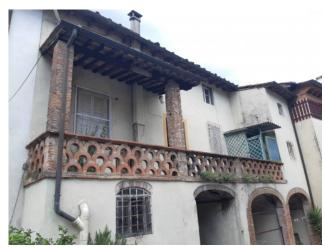

The property consists of a large building overlooking the municipal road, and beyond it a pleasant garden overlooking the valley of the town. It is arranged over four floors including the basement for a total area of about 700 square meters. gross. At the moment the real estate units inside the building are two houses. It consists of four rooms used as cellars in the basement; on the ground floor we have the common entrance, on the right two rooms used as cellar, internal cistern, closets and oven, on the left we have an apartment consisting of entrance, large kitchen with fireplace, two hallway bedrooms, bathroom and three other rooms in the living area, over the stairs to access the basement; on the first floor, in the noble part of the building, we have the other large apartment consisting of hallway, study, kitchen, bedroom with bathroom, terrace and beautiful covered loggia and bathroom, on the other side of the apartment we have a living room, hallway, large frescoed living room, bathroom, hallway and five bedrooms; on the top floor and attic we have another ten rooms used as attic partly convertible into habitable. In support and in front of the building but beyond the road, an outdoor garden covering an area of about 310 square meters.

The property certainly needs a skilful renovation to maintain the typical characteristics of the places, as well as giving a distribution suitable for modern living. Technological systems completely to be redone.