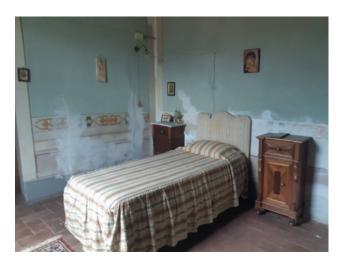

The property consists of a large building overlooking the municipal road, and beyond it a pleasant garden overlooking the valley of the town. It is arranged over four floors including the basement for a total area of about 700 square meters. gross. At the moment the real estate units inside the building are two houses. It consists of four rooms used as cellars in the basement; on the ground floor we have the common entrance, on the right two rooms used as cellar, internal cistern, closets and oven, on the left we have an apartment consisting of entrance, large kitchen with fireplace, two hallway bedrooms, bathroom and three other rooms in the living area, over the stairs to access the basement; on the first floor, in the noble part of the building, we have the other large apartment consisting of hallway, study, kitchen, bedroom with bathroom, terrace and beautiful covered loggia and bathroom, on the other side of the apartment we have a living room, hallway, large frescoed living room, bathroom, hallway and five bedrooms; on the top floor and attic we have another ten rooms used as attic partly convertible into habitable. In support and in front of the building but beyond the road, an outdoor garden covering an area of about 310 square meters.