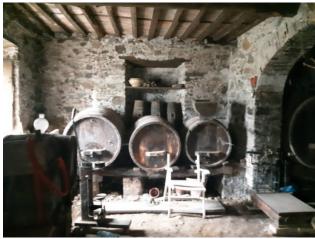

The property consists of a large building overlooking the municipal road, and beyond it a pleasant garden overlooking the valley of the town. It is arranged over four floors including the basement for a total area of about 700 square meters. gross. At the moment the real estate units inside the building are two houses. It consists of four rooms used as cellars in the basement; on the ground floor we have the common entrance, on the right two rooms used as cellar, internal cistern, closets and oven, on the left we have an apartment consisting of entrance, large kitchen with fireplace, two hallway bedrooms, bathroom and three other rooms in the living area, over the stairs to access the basement; on the first floor, in the noble part of the building, we have the other large apartment consisting of hallway, study, kitchen, bedroom with bathroom, terrace and beautiful covered loggia and bathroom, on the other side of the apartment we have a living room, hallway, large frescoed living room, bathroom, hallway and five bedrooms; on the top floor and attic we have another ten rooms used as attic partly convertible into habitable. In support and in front of the building but beyond the road, an outdoor garden covering an area of about 310 square meters.

Very beautiful are some internal features of the building, such as terracotta floors, doors, handles, frescoed ceilings and walls and other details typical of Tuscan houses.

It is a property also suitable for the destination of private apartments, agritourism or b & b due to its considerable size. It is located in the Province of Lucca, in the municipality of Borgo a Mozzano, 15 minutes from Lucca and close to all the major tourist centers of Tuscany and Versilia. Public transport buses in the village and railway station 3.5 km. Distances Shops and more: 500 meters - Borgo a Mozzano: 7 km - Lucca: 16 km - Pisa (airport): 35 km - Versilia (sea): 47 km - Florence: 90 km - Garfagnana: 33 km - Abetone (ski slopes ski): 53 km. Unit 1 Energy Class G - EPgl, nren 431.20 kwh / sqm. year. Unit 2 Energy Class G - EPgl, nren 450.20 kwh / sqm. year. Sale. Townhouse. Borgo a Mozzano. Lucca. Tuscany. For information contact us at 347/3225117.