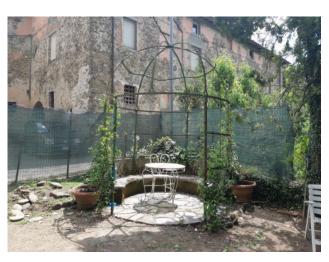

The property consists of a large building overlooking the municipal road, and beyond it a pleasant garden overlooking the valley of the town. It is arranged over four floors including the basement for a total area of about 700 square meters. gross. At the moment the real estate units inside the building are two houses. It consists of four rooms used as cellars in the basement; on the ground floor we have the common entrance, on the right two rooms used as cellar, internal cistern, closets and oven, on the left we have an apartment consisting of entrance, large kitchen with fireplace, two hallway bedrooms, bathroom and three other rooms in the living area, over the stairs to access the basement; on the first floor, in the noble part of the building, we have the other large apartment consisting of hallway, study, kitchen, bedroom with bathroom, terrace and beautiful covered loggia and bathroom, on the other side of the apartment we have a living room, hallway, large frescoed living room, bathroom, hallway and five bedrooms; on the top floor and attic we have another ten rooms used as attic partly convertible into habitable. In support and in front of the building but beyond the road, an outdoor garden covering an area of about 310 square meters.