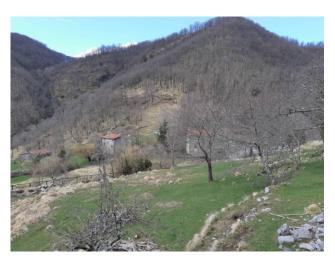

# 250 sq.m | Bathrooms: 3 | Bedrooms: 4 | Rooms: 10

"BORGO BUCANEVE" - For sale in Tuscany, immersed in the hills of the Tuscan-Emilian Apennines, about 900 meters above sea level, in the Municipality of Fabbriche di Vergemoli, a beautiful property consisting of a partially renovated hamlet consisting of n. 3 stone houses for a total of 250 square meters. gross and with surrounding land for about 6,000 square meters. It directly overlooks the municipal road and therefore has excellent access, and is located about a 1/2 hour drive from all the major tourist centers of Tuscany. It is a small and characteristic stone village, including the roofing of the buildings, formerly used as a summer pasture. The property consists of three separate buildings and precisely an ancient stable recovered on two floors for about 36 square meters. useful, another building perhaps intended as a warehouse / stable on two floors for about 31 square meters. useful and other large building certainly used as a stable in the basement and a house on the ground and first floor for about 86 square meters. Useful. Beautiful area and the view over the valley and the mountains is wonderful. Suitable as an investment or for a group of relatives / friends who want to spend moments in serenity and tranquility out of the hectic pace of everyday life. The property is located in the mountains / hills and is in fact located about 15 km from the main road. Utilities not connected but present. The property is located in the province of Lucca, in the municipality of Fabbriche di Vergemoli. Shops and more: 16 km - Lucca: 44 km - Pisa (airport): 63 km - Versilia (sea): 70 km - Florence: 115 km - Garfagnana: 30 km - Abetone (ski slopes): 63 km. Energy Class Exempt as it is being renovated. Commercial area sqm. 250. Useful surface sqm. 153. For information contact us at 347/3225117. Sale. Rustic. Tuscany. Lucca. Vergemoli factories.