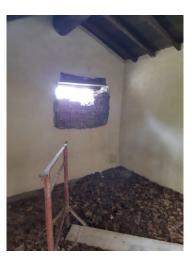

# 250 sq.m | Bathrooms: 3 | Bedrooms: 4 | Rooms: 10

"BORGO BUCANEVE" - For sale in Tuscany, immersed in the hills of the Tuscan-Emilian Apennines, about 900 meters above sea level, in the Municipality of Fabbriche di Vergemoli, a beautiful property consisting of a partially renovated hamlet consisting of n. 3 stone houses for a total of 250 square meters. gross and with surrounding land for about 6,000 square meters. It directly overlooks the municipal road and therefore has excellent access, and is located about a 1/2 hour drive from all the major tourist centers of Tuscany. It is a small and characteristic stone village, including the roofing of the buildings, formerly used as a summer pasture. The property consists of three separate buildings and precisely an ancient stable recovered on two floors for about 36 square meters. useful, another building perhaps intended as a warehouse / stable on two floors for about 31 square meters. useful and other large building certainly used as a stable in the basement and a house on the ground and first floor for about 86 square meters. Useful. Beautiful area and the view over the valley and the mountains is wonderful. Suitable as an investment or for a group of relatives / friends who want to spend moments in serenity and tranquility out of the hectic pace of everyday life. The property is located in the mountains / hills and is in fact located about 15 km from the main road. Utilities not connected but present. The property is located in the province of Lucca, in the municipality of Fabbriche di Vergemoli. Shops and more: 16 km - Lucca: 44 km - Pisa (airport): 63 km - Versilia (sea): 70 km - Florence: 115 km - Garfagnana: 30 km - Abetone (ski slopes): 63 km. Energy Class Exempt as it is being renovated. Commercial area sqm. 250. Useful surface sqm. 153. For information contact us at 347/3225117. Sale. Rustic. Tuscany. Lucca. Vergemoli factories.