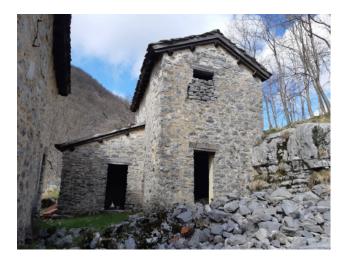

# 250 sq.m | Bathrooms: 3 | Bedrooms: 4 | Rooms: 10

"BORGO BUCANEVE" - For sale in Tuscany, immersed in the hills of the Tuscan-Emilian Apennines, about 900 meters above sea level, in the Municipality of Fabbriche di Vergemoli, a beautiful property consisting of a partially renovated hamlet consisting of n. 3 stone houses for a total of 250 square meters. gross and with surrounding land for about 6,000 square meters. It directly overlooks the municipal road and therefore has excellent access, and is located about a 1/2 hour drive from all the major tourist centers of Tuscany. It is a small and characteristic stone village, including the roofing of the buildings, formerly used as a summer pasture. The property consists of three separate buildings and precisely an ancient stable recovered on two floors for about 36 square meters. useful, another building perhaps intended as a warehouse / stable on two floors for about 31 square meters. useful and other large building certainly used as a stable in the basement and a house on the ground and first floor for about 86 square meters. Useful. Beautiful area and the view over the valley and the mountains is wonderful. Suitable as an investment or for a group of relatives / friends who want to spend moments in serenity and tranquility out of the hectic pace of everyday life. The property is located in the mountains / hills and is in fact located about 15 km from the main road. Utilities not connected but present. The property is located in the province of Lucca, in the municipality of Fabbriche di Vergemoli. Shops and more: 16 km - Lucca: 44 km - Pisa (airport): 63 km - Versilia (sea): 70 km - Florence: 115 km - Garfagnana: 30 km - Abetone (ski slopes): 63 km. Energy Class Exempt as it is being renovated. Commercial area sqm. 250. Useful surface sqm. 153. For information contact us at 347/3225117. Sale. Rustic. Tuscany. Lucca. Vergemoli factories.