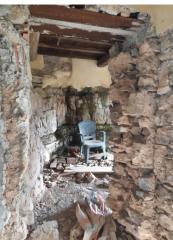

# 250 sq.m | Bathrooms: 3 | Bedrooms: 4 | Rooms: 10

"BORGO BUCANEVE" - For sale in Tuscany, immersed in the hills of the Tuscan-Emilian Apennines, about 900 meters above sea level, in the Municipality of Fabbriche di Vergemoli, a beautiful property consisting of a partially renovated hamlet consisting of n. 3 stone houses for a total of 250 square meters. gross and with surrounding land for about 6,000 square meters. It directly overlooks the municipal road and therefore has excellent access, and is located about a 1/2 hour drive from all the major tourist centers of Tuscany. It is a small and characteristic stone village, including the roofing of the buildings, formerly used as a summer pasture. The property consists of three separate buildings and precisely an ancient stable recovered on two floors for about 36 square meters. useful, another building perhaps intended as a warehouse / stable on two floors for about 31 square meters. useful and other large building certainly used as a stable in the basement and a house on the ground and first floor for about 86 square meters. Useful. Beautiful area and the view over the valley and the mountains is wonderful. Suitable as an investment or for a group of relatives / friends who want to spend moments in serenity and tranquility out of the hectic pace of everyday life. The property is located in the mountains / hills and is in fact located about 15 km from the main road. Utilities not connected but present. The property is located in the province of Lucca, in the municipality of Fabbriche di Vergemoli. Shops and more: 16 km - Lucca: 44 km - Pisa (airport): 63 km - Versilia (sea): 70 km - Florence: 115 km - Garfagnana: 30 km - Abetone (ski slopes): 63 km. Energy Class Exempt as it is being renovated. Commercial area sqm. 250. Useful surface sqm. 153. For information contact us at 347/3225117. Sale. Rustic. Tuscany. Lucca. Vergemoli factories.