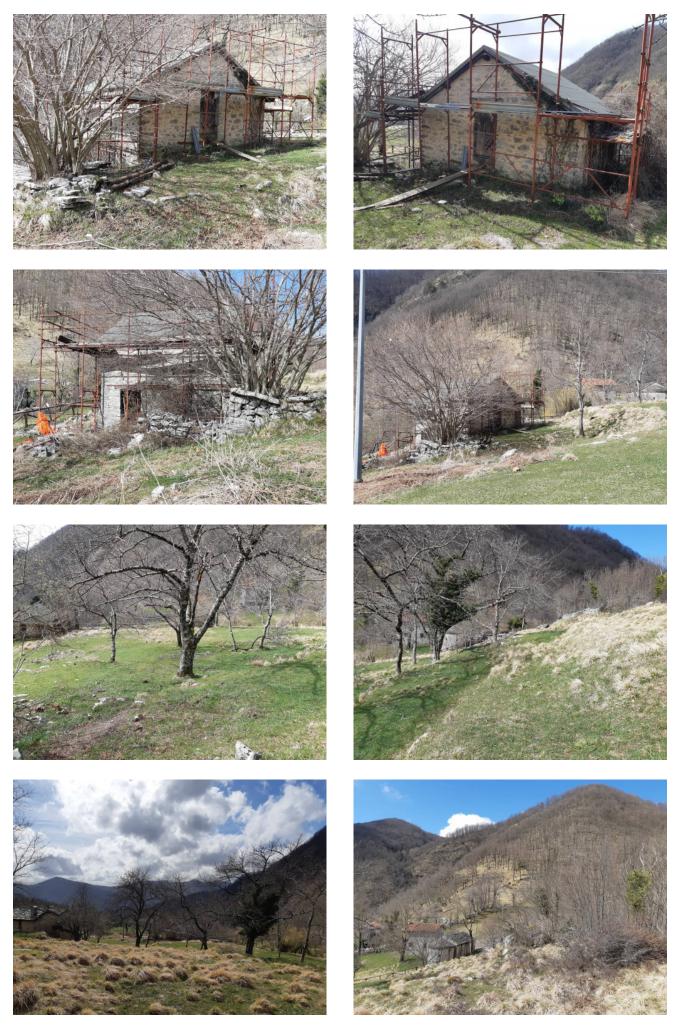

# 250 sq.m | Bathrooms: 3 | Bedrooms: 4 | Rooms: 10

"BORGO BUCANEVE" - For sale in Tuscany, immersed in the hills of the Tuscan-Emilian Apennines, about 900 meters above sea level, in the Municipality of Fabbriche di Vergemoli, a beautiful property consisting of a partially renovated hamlet consisting of n. 3 stone houses for a total of 250 square meters. gross and with surrounding land for about 6,000 square meters. It directly overlooks the municipal road and therefore has excellent access, and is located about a 1/2 hour drive from all the major tourist centers of Tuscany. It is a small and characteristic stone village, including the roofing of the buildings, formerly used as a summer pasture. The property consists of three separate buildings and precisely an ancient stable recovered on two floors for about 36 square meters. useful, another building perhaps intended as a warehouse / stable on two floors for about 31 square meters. useful and other large building certainly used as a stable in the basement and a house on the ground and first floor for about 86 square meters. Useful. Beautiful area and the view over the valley and the mountains is wonderful. Suitable as an investment or for a group of relatives / friends who want to spend moments in serenity and tranquility out of the hectic pace of everyday life. The property is located in the mountains / hills and is in fact located about 15 km from the main road. Utilities not connected but present. The property is located in the province of Lucca, in the municipality of Fabbriche di Vergemoli. Shops and more: 16 km - Lucca: 44 km - Pisa (airport): 63 km - Versilia (sea): 70 km - Florence: 115 km - Garfagnana: 30 km - Abetone (ski slopes): 63 km. Energy Class Exempt as it is being renovated. Commercial area sqm. 250. Useful surface sqm. 153. For information contact us at 347/3225117. Sale. Rustic. Tuscany. Lucca. Vergemoli factories.