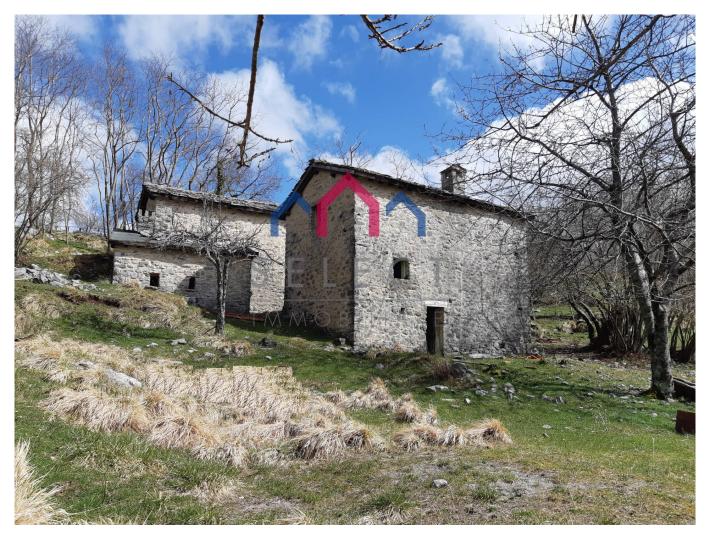

# 250 sq.m | Bathrooms: 3 | Bedrooms: 4 | Rooms: 10

"BORGO BUCANEVE" - For sale in Tuscany, immersed in the hills of the Tuscan-Emilian Apennines, about 900 meters above sea level, in the Municipality of Fabbriche di Vergemoli, a beautiful property consisting of a partially renovated hamlet consisting of n. 3 stone houses for a total of 250 square meters. gross and with surrounding land for about 6,000 square meters. It directly overlooks the municipal road and therefore has excellent access, and is located about a 1/2 hour drive from all the major tourist centers of Tuscany. It is a small and characteristic stone village, including the roofing of the buildings, formerly used as a summer pasture. The property consists of three separate buildings and precisely an ancient stable recovered on two floors for about 36 square meters. useful, another building perhaps intended as a warehouse / stable on two floors for about 31 square meters. useful and other large building certainly used as a stable in the basement and a house on the ground and first floor for about 86 square meters. Useful. Beautiful area and the view over the valley and the mountains is wonderful. Suitable as an investment or for a group of relatives / friends who want to spend moments in serenity and tranquility out of the hectic pace of everyday life. The property is located in the mountains / hills and is in fact located about 15 km from the main road. Utilities not connected but present. The property is located in the province of Lucca, in the municipality of Fabbriche di Vergemoli. Shops and more: 16 km - Lucca: 44 km - Pisa (airport): 63 km - Versilia (sea): 70 km - Florence: 115 km - Garfagnana: 30 km - Abetone (ski slopes): 63 km. Energy Class Exempt as it is being renovated. Commercial area sqm. 250. Useful surface sqm. 153. For information contact us at 347/3225117. Sale. Rustic. Tuscany. Lucca. Vergemoli factories.