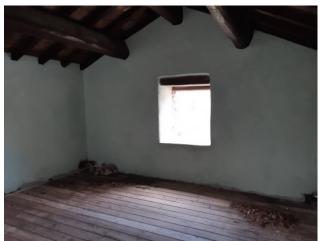

# 250 sq.m | Bathrooms: 3 | Bedrooms: 4 | Rooms: 10

"BORGO BUCANEVE" - For sale in Tuscany, immersed in the hills of the Tuscan-Emilian Apennines, about 900 meters above sea level, in the Municipality of Fabbriche di Vergemoli, a beautiful property consisting of a partially renovated hamlet consisting of n. 3 stone houses for a total of 250 square meters. gross and with surrounding land for about 6,000 square meters. It directly overlooks the municipal road and therefore has excellent access, and is located about a 1/2 hour drive from all the major tourist centers of Tuscany. It is a small and characteristic stone village, including the roofing of the buildings, formerly used as a summer pasture. The property consists of three separate buildings and precisely an ancient stable recovered on two floors for about 36 square meters. useful, another building perhaps intended as a warehouse / stable on two floors for about 31 square meters. useful and other large building certainly used as a stable in the basement and a house on the ground and first floor for about 86 square meters. Useful. Beautiful area and the view over the valley and the mountains is wonderful. Suitable as an investment or for a group of relatives / friends who want to spend moments in serenity and tranquility out of the hectic pace of everyday life. The property is located in the mountains / hills and is in fact located about 15 km from the main road. Utilities not connected but present. The property is located in the province of Lucca, in the municipality of Fabbriche di Vergemoli. Shops and more: 16 km - Lucca: 44 km - Pisa (airport): 63 km - Versilia (sea): 70 km - Florence: 115 km - Garfagnana: 30 km - Abetone (ski slopes): 63 km. Energy Class Exempt as it is being renovated. Commercial area sqm. 250. Useful surface sqm. 153. For information contact us at 347/3225117. Sale. Rustic. Tuscany. Lucca. Vergemoli factories.