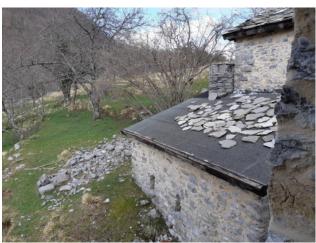

# 250 sq.m | Bathrooms: 3 | Bedrooms: 4 | Rooms: 10

"BORGO BUCANEVE" - For sale in Tuscany, immersed in the hills of the Tuscan-Emilian Apennines, about 900 meters above sea level, in the Municipality of Fabbriche di Vergemoli, a beautiful property consisting of a partially renovated hamlet consisting of n. 3 stone houses for a total of 250 square meters. gross and with surrounding land for about 6,000 square meters. It directly overlooks the municipal road and therefore has excellent access, and is located about a 1/2 hour drive from all the major tourist centers of Tuscany. It is a small and characteristic stone village, including the roofing of the buildings, formerly used as a summer pasture. The property consists of three separate buildings and precisely an ancient stable recovered on two floors for about 36 square meters. useful, another building perhaps intended as a warehouse / stable on two floors for about 31 square meters. useful and other large building certainly used as a stable in the basement and a house on the ground and first floor for about 86 square meters. Useful. Beautiful area and the view over the valley and the mountains is wonderful. Suitable as an investment or for a group of relatives / friends who want to spend moments in serenity and tranquility out of the hectic pace of everyday life. The property is located in the mountains / hills and is in fact located about 15 km from the main road. Utilities not connected but present. The property is located in the province of Lucca, in the municipality of Fabbriche di Vergemoli. Shops and more: 16 km - Lucca: 44 km - Pisa (airport): 63 km - Versilia (sea): 70 km - Florence: 115 km - Garfagnana: 30 km - Abetone (ski slopes): 63 km. Energy Class Exempt as it is being renovated. Commercial area sqm. 250. Useful surface sqm. 153. For information contact us at 347/3225117. Sale. Rustic. Tuscany. Lucca. Vergemoli factories.