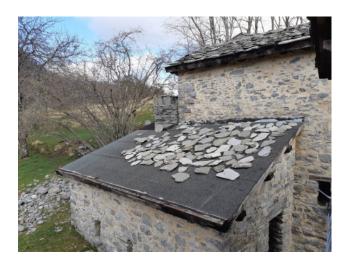

# 250 sq.m | Bathrooms: 3 | Bedrooms: 4 | Rooms: 10

"BORGO BUCANEVE" - For sale in Tuscany, immersed in the hills of the Tuscan-Emilian Apennines, about 900 meters above sea level, in the Municipality of Fabbriche di Vergemoli, a beautiful property consisting of a partially renovated hamlet consisting of n. 3 stone houses for a total of 250 square meters. gross and with surrounding land for about 6,000 square meters. It directly overlooks the municipal road and therefore has excellent access, and is located about a 1/2 hour drive from all the major tourist centers of Tuscany. It is a small and characteristic stone village, including the roofing of the buildings, formerly used as a summer pasture. The property consists of three separate buildings and precisely an ancient stable recovered on two floors for about 36 square meters. useful, another building perhaps intended as a warehouse / stable on two floors for about 31 square meters. useful and other large building certainly used as a stable in the basement and a house on the ground and first floor for about 86 square meters. Useful. Beautiful area and the view over the valley and the mountains is wonderful. Suitable as an investment or for a group of relatives / friends who want to spend moments in serenity and tranquility out of the hectic pace of everyday life. The property is located in the mountains / hills and is in fact located about 15 km from the main road. Utilities not connected but present. The property is located in the province of Lucca, in the municipality of Fabbriche di Vergemoli. Shops and more: 16 km - Lucca: 44 km - Pisa (airport): 63 km - Versilia (sea): 70 km - Florence: 115 km - Garfagnana: 30 km - Abetone (ski slopes): 63 km. Energy Class Exempt as it is being renovated. Commercial area sqm. 250. Useful surface sqm. 153. For information contact us at 347/3225117. Sale. Rustic. Tuscany. Lucca. Vergemoli factories.