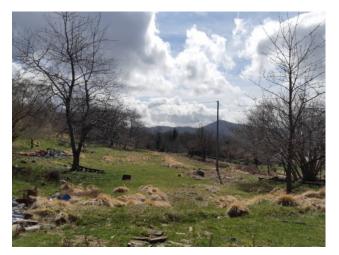

# 250 sq.m | Bathrooms: 3 | Bedrooms: 4 | Rooms: 10

"BORGO BUCANEVE" - For sale in Tuscany, immersed in the hills of the Tuscan-Emilian Apennines, about 900 meters above sea level, in the Municipality of Fabbriche di Vergemoli, a beautiful property consisting of a partially renovated hamlet consisting of n. 3 stone houses for a total of 250 square meters. gross and with surrounding land for about 6,000 square meters. It directly overlooks the municipal road and therefore has excellent access, and is located about a 1/2 hour drive from all the major tourist centers of Tuscany. It is a small and characteristic stone village, including the roofing of the buildings, formerly used as a summer pasture. The property consists of three separate buildings and precisely an ancient stable recovered on two floors for about 36 square meters. useful, another building perhaps intended as a warehouse / stable on two floors for about 31 square meters. useful and other large building certainly used as a stable in the basement and a house on the ground and first floor for about 86 square meters. Useful. Beautiful area and the view over the valley and the mountains is wonderful. Suitable as an investment or for a group of relatives / friends who want to spend moments in serenity and tranquility out of the hectic pace of everyday life. The property is located in the mountains / hills and is in fact located about 15 km from the main road. Utilities not connected but present. The property is located in the province of Lucca, in the municipality of Fabbriche di Vergemoli. Shops and more: 16 km - Lucca: 44 km - Pisa (airport): 63 km - Versilia (sea): 70 km - Florence: 115 km - Garfagnana: 30 km - Abetone (ski slopes): 63 km. Energy Class Exempt as it is being renovated. Commercial area sqm. 250. Useful surface sqm. 153. For information contact us at 347/3225117. Sale. Rustic. Tuscany. Lucca. Vergemoli factories.