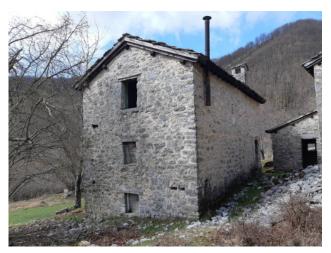

# 250 sq.m | Bathrooms: 3 | Bedrooms: 4 | Rooms: 10

"BORGO BUCANEVE" - For sale in Tuscany, immersed in the hills of the Tuscan-Emilian Apennines, about 900 meters above sea level, in the Municipality of Fabbriche di Vergemoli, a beautiful property consisting of a partially renovated hamlet consisting of n. 3 stone houses for a total of 250 square meters. gross and with surrounding land for about 6,000 square meters. It directly overlooks the municipal road and therefore has excellent access, and is located about a 1/2 hour drive from all the major tourist centers of Tuscany. It is a small and characteristic stone village, including the roofing of the buildings, formerly used as a summer pasture. The property consists of three separate buildings and precisely an ancient stable recovered on two floors for about 36 square meters. useful, another building perhaps intended as a warehouse / stable on two floors for about 31 square meters. useful and other large building certainly used as a stable in the basement and a house on the ground and first floor for about 86 square meters. Useful. Beautiful area and the view over the valley and the mountains is wonderful. Suitable as an investment or for a group of relatives / friends who want to spend moments in serenity and tranquility out of the hectic pace of everyday life. The property is located in the mountains / hills and is in fact located about 15 km from the main road. Utilities not connected but present. The property is located in the province of Lucca, in the municipality of Fabbriche di Vergemoli. Shops and more: 16 km - Lucca: 44 km - Pisa (airport): 63 km - Versilia (sea): 70 km - Florence: 115 km - Garfagnana: 30 km - Abetone (ski slopes): 63 km. Energy Class Exempt as it is being renovated. Commercial area sqm. 250. Useful surface sqm. 153. For information contact us at 347/3225117. Sale. Rustic. Tuscany. Lucca. Vergemoli factories.