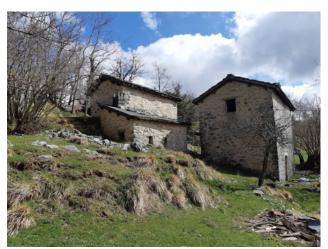

# 250 sq.m | Bathrooms: 3 | Bedrooms: 4 | Rooms: 10

"BORGO BUCANEVE" - For sale in Tuscany, immersed in the hills of the Tuscan-Emilian Apennines, about 900 meters above sea level, in the Municipality of Fabbriche di Vergemoli, a beautiful property consisting of a partially renovated hamlet consisting of n. 3 stone houses for a total of 250 square meters. gross and with surrounding land for about 6,000 square meters. It directly overlooks the municipal road and therefore has excellent access, and is located about a 1/2 hour drive from all the major tourist centers of Tuscany. It is a small and characteristic stone village, including the roofing of the buildings, formerly used as a summer pasture. The property consists of three separate buildings and precisely an ancient stable recovered on two floors for about 36 square meters. useful, another building perhaps intended as a warehouse / stable on two floors for about 31 square meters. useful and other large building certainly used as a stable in the basement and a house on the ground and first floor for about 86 square meters. Useful. Beautiful area and the view over the valley and the mountains is wonderful. Suitable as an investment or for a group of relatives / friends who want to spend moments in serenity and tranquility out of the hectic pace of everyday life. The property is located in the mountains / hills and is in fact located about 15 km from the main road. Utilities not connected but present. The property is located in the province of Lucca, in the municipality of Fabbriche di Vergemoli. Shops and more: 16 km - Lucca: 44 km - Pisa (airport): 63 km - Versilia (sea): 70 km - Florence: 115 km - Garfagnana: 30 km - Abetone (ski slopes): 63 km. Energy Class Exempt as it is being renovated. Commercial area sqm. 250. Useful surface sqm. 153. For information contact us at 347/3225117. Sale. Rustic. Tuscany. Lucca. Vergemoli factories.