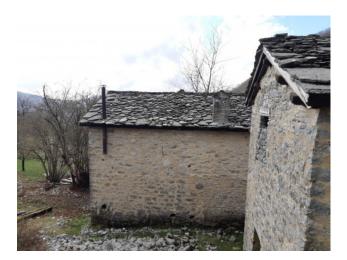

# 250 sq.m | Bathrooms: 3 | Bedrooms: 4 | Rooms: 10

"BORGO BUCANEVE" - For sale in Tuscany, immersed in the hills of the Tuscan-Emilian Apennines, about 900 meters above sea level, in the Municipality of Fabbriche di Vergemoli, a beautiful property consisting of a partially renovated hamlet consisting of n. 3 stone houses for a total of 250 square meters. gross and with surrounding land for about 6,000 square meters. It directly overlooks the municipal road and therefore has excellent access, and is located about a 1/2 hour drive from all the major tourist centers of Tuscany. It is a small and characteristic stone village, including the roofing of the buildings, formerly used as a summer pasture. The property consists of three separate buildings and precisely an ancient stable recovered on two floors for about 36 square meters. useful, another building perhaps intended as a warehouse / stable on two floors for about 31 square meters. useful and other large building certainly used as a stable in the basement and a house on the ground and first floor for about 86 square meters. Useful. Beautiful area and the view over the valley and the mountains is wonderful. Suitable as an investment or for a group of relatives / friends who want to spend moments in serenity and tranquility out of the hectic pace of everyday life. The property is located in the mountains / hills and is in fact located about 15 km from the main road. Utilities not connected but present. The property is located in the province of Lucca, in the municipality of Fabbriche di Vergemoli. Shops and more: 16 km - Lucca: 44 km - Pisa (airport): 63 km - Versilia (sea): 70 km - Florence: 115 km - Garfagnana: 30 km - Abetone (ski slopes): 63 km. Energy Class Exempt as it is being renovated. Commercial area sqm. 250. Useful surface sqm. 153. For information contact us at 347/3225117. Sale. Rustic. Tuscany. Lucca. Vergemoli factories.