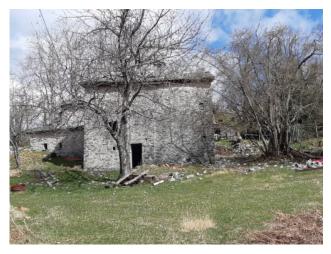

# 250 sq.m | Bathrooms: 3 | Bedrooms: 4 | Rooms: 10

"BORGO BUCANEVE" - For sale in Tuscany, immersed in the hills of the Tuscan-Emilian Apennines, about 900 meters above sea level, in the Municipality of Fabbriche di Vergemoli, a beautiful property consisting of a partially renovated hamlet consisting of n. 3 stone houses for a total of 250 square meters. gross and with surrounding land for about 6,000 square meters. It directly overlooks the municipal road and therefore has excellent access, and is located about a 1/2 hour drive from all the major tourist centers of Tuscany. It is a small and characteristic stone village, including the roofing of the buildings, formerly used as a summer pasture. The property consists of three separate buildings and precisely an ancient stable recovered on two floors for about 36 square meters. useful, another building perhaps intended as a warehouse / stable on two floors for about 31 square meters. useful and other large building certainly used as a stable in the basement and a house on the ground and first floor for about 86 square meters. Useful. Beautiful area and the view over the valley and the mountains is wonderful. Suitable as an investment or for a group of relatives / friends who want to spend moments in serenity and tranquility out of the hectic pace of everyday life. The property is located in the mountains / hills and is in fact located about 15 km from the main road. Utilities not connected but present. The property is located in the province of Lucca, in the municipality of Fabbriche di Vergemoli. Shops and more: 16 km - Lucca: 44 km - Pisa (airport): 63 km - Versilia (sea): 70 km - Florence: 115 km - Garfagnana: 30 km - Abetone (ski slopes): 63 km. Energy Class Exempt as it is being renovated. Commercial area sqm. 250. Useful surface sqm. 153. For information contact us at 347/3225117. Sale. Rustic. Tuscany. Lucca. Vergemoli factories.