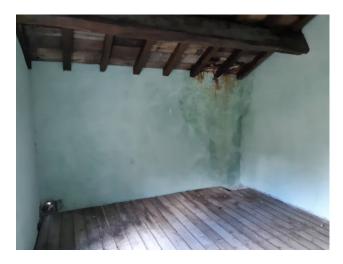

# 250 sq.m | Bathrooms: 3 | Bedrooms: 4 | Rooms: 10

"BORGO BUCANEVE" - For sale in Tuscany, immersed in the hills of the Tuscan-Emilian Apennines, about 900 meters above sea level, in the Municipality of Fabbriche di Vergemoli, a beautiful property consisting of a partially renovated hamlet consisting of n. 3 stone houses for a total of 250 square meters. gross and with surrounding land for about 6,000 square meters. It directly overlooks the municipal road and therefore has excellent access, and is located about a 1/2 hour drive from all the major tourist centers of Tuscany. It is a small and characteristic stone village, including the roofing of the buildings, formerly used as a summer pasture. The property consists of three separate buildings and precisely an ancient stable recovered on two floors for about 36 square meters. useful, another building perhaps intended as a warehouse / stable on two floors for about 31 square meters. useful and other large building certainly used as a stable in the basement and a house on the ground and first floor for about 86 square meters. Useful. Beautiful area and the view over the valley and the mountains is wonderful. Suitable as an investment or for a group of relatives / friends who want to spend moments in serenity and tranquility out of the hectic pace of everyday life. The property is located in the mountains / hills and is in fact located about 15 km from the main road. Utilities not connected but present. The property is located in the province of Lucca, in the municipality of Fabbriche di Vergemoli. Shops and more: 16 km - Lucca: 44 km - Pisa (airport): 63 km - Versilia (sea): 70 km - Florence: 115 km - Garfagnana: 30 km - Abetone (ski slopes): 63 km. Energy Class Exempt as it is being renovated. Commercial area sqm. 250. Useful surface sqm. 153. For information contact us at 347/3225117. Sale. Rustic. Tuscany. Lucca. Vergemoli factories.