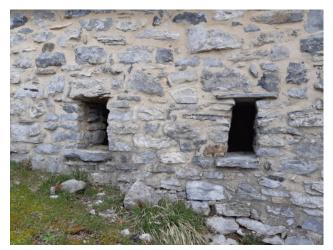

# 250 sq.m | Bathrooms: 3 | Bedrooms: 4 | Rooms: 10

"BORGO BUCANEVE" - For sale in Tuscany, immersed in the hills of the Tuscan-Emilian Apennines, about 900 meters above sea level, in the Municipality of Fabbriche di Vergemoli, a beautiful property consisting of a partially renovated hamlet consisting of n. 3 stone houses for a total of 250 square meters. gross and with surrounding land for about 6,000 square meters. It directly overlooks the municipal road and therefore has excellent access, and is located about a 1/2 hour drive from all the major tourist centers of Tuscany. It is a small and characteristic stone village, including the roofing of the buildings, formerly used as a summer pasture. The property consists of three separate buildings and precisely an ancient stable recovered on two floors for about 36 square meters. useful, another building perhaps intended as a warehouse / stable on two floors for about 31 square meters. useful and other large building certainly used as a stable in the basement and a house on the ground and first floor for about 86 square meters. Useful. Beautiful area and the view over the valley and the mountains is wonderful. Suitable as an investment or for a group of relatives / friends who want to spend moments in serenity and tranquility out of the hectic pace of everyday life. The property is located in the mountains / hills and is in fact located about 15 km from the main road. Utilities not connected but present. The property is located in the province of Lucca, in the municipality of Fabbriche di Vergemoli. Shops and more: 16 km - Lucca: 44 km - Pisa (airport): 63 km - Versilia (sea): 70 km - Florence: 115 km - Garfagnana: 30 km - Abetone (ski slopes): 63 km. Energy Class Exempt as it is being renovated. Commercial area sqm. 250. Useful surface sqm. 153. For information contact us at 347/3225117. Sale. Rustic. Tuscany. Lucca. Vergemoli factories.