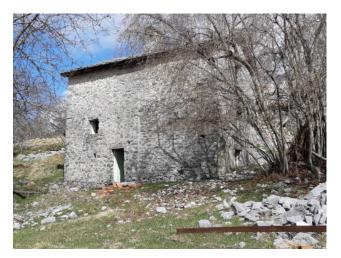

# 250 sq.m | Bathrooms: 3 | Bedrooms: 4 | Rooms: 10

"BORGO BUCANEVE" - For sale in Tuscany, immersed in the hills of the Tuscan-Emilian Apennines, about 900 meters above sea level, in the Municipality of Fabbriche di Vergemoli, a beautiful property consisting of a partially renovated hamlet consisting of n. 3 stone houses for a total of 250 square meters. gross and with surrounding land for about 6,000 square meters. It directly overlooks the municipal road and therefore has excellent access, and is located about a 1/2 hour drive from all the major tourist centers of Tuscany. It is a small and characteristic stone village, including the roofing of the buildings, formerly used as a summer pasture. The property consists of three separate buildings and precisely an ancient stable recovered on two floors for about 36 square meters. useful, another building perhaps intended as a warehouse / stable on two floors for about 31 square meters. useful and other large building certainly used as a stable in the basement and a house on the ground and first floor for about 86 square meters. Useful. Beautiful area and the view over the valley and the mountains is wonderful. Suitable as an investment or for a group of relatives / friends who want to spend moments in serenity and tranquility out of the hectic pace of everyday life. The property is located in the mountains / hills and is in fact located about 15 km from the main road. Utilities not connected but present. The property is located in the province of Lucca, in the municipality of Fabbriche di Vergemoli. Shops and more: 16 km - Lucca: 44 km - Pisa (airport): 63 km - Versilia (sea): 70 km - Florence: 115 km - Garfagnana: 30 km - Abetone (ski slopes): 63 km. Energy Class Exempt as it is being renovated. Commercial area sqm. 250. Useful surface sqm. 153. For information contact us at 347/3225117. Sale. Rustic. Tuscany. Lucca. Vergemoli factories.