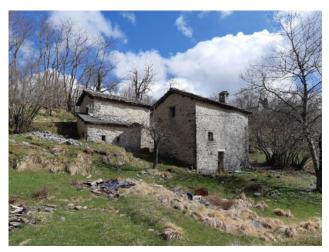

# 250 sq.m | Bathrooms: 3 | Bedrooms: 4 | Rooms: 10

"BORGO BUCANEVE" - For sale in Tuscany, immersed in the hills of the Tuscan-Emilian Apennines, about 900 meters above sea level, in the Municipality of Fabbriche di Vergemoli, a beautiful property consisting of a partially renovated hamlet consisting of n. 3 stone houses for a total of 250 square meters. gross and with surrounding land for about 6,000 square meters. It directly overlooks the municipal road and therefore has excellent access, and is located about a 1/2 hour drive from all the major tourist centers of Tuscany. It is a small and characteristic stone village, including the roofing of the buildings, formerly used as a summer pasture. The property consists of three separate buildings and precisely an ancient stable recovered on two floors for about 36 square meters. useful, another building perhaps intended as a warehouse / stable on two floors for about 31 square meters. useful and other large building certainly used as a stable in the basement and a house on the ground and first floor for about 86 square meters. Useful. Beautiful area and the view over the valley and the mountains is wonderful. Suitable as an investment or for a group of relatives / friends who want to spend moments in serenity and tranquility out of the hectic pace of everyday life. The property is located in the mountains / hills and is in fact located about 15 km from the main road. Utilities not connected but present. The property is located in the province of Lucca, in the municipality of Fabbriche di Vergemoli. Shops and more: 16 km - Lucca: 44 km - Pisa (airport): 63 km - Versilia (sea): 70 km - Florence: 115 km - Garfagnana: 30 km - Abetone (ski slopes): 63 km. Energy Class Exempt as it is being renovated. Commercial area sqm. 250. Useful surface sqm. 153. For information contact us at 347/3225117. Sale. Rustic. Tuscany. Lucca. Vergemoli factories.