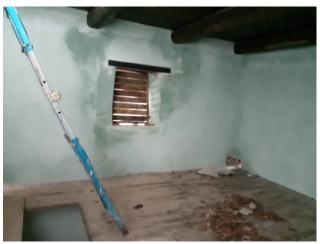

# 250 sq.m | Bathrooms: 3 | Bedrooms: 4 | Rooms: 10

"BORGO BUCANEVE" - For sale in Tuscany, immersed in the hills of the Tuscan-Emilian Apennines, about 900 meters above sea level, in the Municipality of Fabbriche di Vergemoli, a beautiful property consisting of a partially renovated hamlet consisting of n. 3 stone houses for a total of 250 square meters. gross and with surrounding land for about 6,000 square meters. It directly overlooks the municipal road and therefore has excellent access, and is located about a 1/2 hour drive from all the major tourist centers of Tuscany. It is a small and characteristic stone village, including the roofing of the buildings, formerly used as a summer pasture. The property consists of three separate buildings and precisely an ancient stable recovered on two floors for about 36 square meters. useful, another building perhaps intended as a warehouse / stable on two floors for about 31 square meters. useful and other large building certainly used as a stable in the basement and a house on the ground and first floor for about 86 square meters. Useful. Beautiful area and the view over the valley and the mountains is wonderful. Suitable as an investment or for a group of relatives / friends who want to spend moments in serenity and tranquility out of the hectic pace of everyday life. The property is located in the mountains / hills and is in fact located about 15 km from the main road. Utilities not connected but present. The property is located in the province of Lucca, in the municipality of Fabbriche di Vergemoli. Shops and more: 16 km - Lucca: 44 km - Pisa (airport): 63 km - Versilia (sea): 70 km - Florence: 115 km - Garfagnana: 30 km - Abetone (ski slopes): 63 km. Energy Class Exempt as it is being renovated. Commercial area sqm. 250. Useful surface sqm. 153. For information contact us at 347/3225117. Sale. Rustic. Tuscany. Lucca. Vergemoli factories.