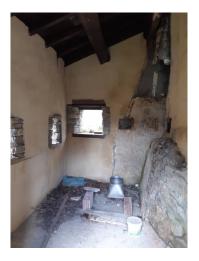

# 250 sq.m | Bathrooms: 3 | Bedrooms: 4 | Rooms: 10

"BORGO BUCANEVE" - For sale in Tuscany, immersed in the hills of the Tuscan-Emilian Apennines, about 900 meters above sea level, in the Municipality of Fabbriche di Vergemoli, a beautiful property consisting of a partially renovated hamlet consisting of n. 3 stone houses for a total of 250 square meters. gross and with surrounding land for about 6,000 square meters. It directly overlooks the municipal road and therefore has excellent access, and is located about a 1/2 hour drive from all the major tourist centers of Tuscany. It is a small and characteristic stone village, including the roofing of the buildings, formerly used as a summer pasture. The property consists of three separate buildings and precisely an ancient stable recovered on two floors for about 36 square meters. useful, another building perhaps intended as a warehouse / stable on two floors for about 31 square meters. useful and other large building certainly used as a stable in the basement and a house on the ground and first floor for about 86 square meters. Useful. Beautiful area and the view over the valley and the mountains is wonderful. Suitable as an investment or for a group of relatives / friends who want to spend moments in serenity and tranquility out of the hectic pace of everyday life. The property is located in the mountains / hills and is in fact located about 15 km from the main road. Utilities not connected but present. The property is located in the province of Lucca, in the municipality of Fabbriche di Vergemoli. Shops and more: 16 km - Lucca: 44 km - Pisa (airport): 63 km - Versilia (sea): 70 km - Florence: 115 km - Garfagnana: 30 km - Abetone (ski slopes): 63 km. Energy Class Exempt as it is being renovated. Commercial area sqm. 250. Useful surface sqm. 153. For information contact us at 347/3225117. Sale. Rustic. Tuscany. Lucca. Vergemoli factories.