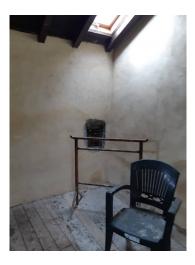

# 250 sq.m | Bathrooms: 3 | Bedrooms: 4 | Rooms: 10

"BORGO BUCANEVE" - For sale in Tuscany, immersed in the hills of the Tuscan-Emilian Apennines, about 900 meters above sea level, in the Municipality of Fabbriche di Vergemoli, a beautiful property consisting of a partially renovated hamlet consisting of n. 3 stone houses for a total of 250 square meters. gross and with surrounding land for about 6,000 square meters. It directly overlooks the municipal road and therefore has excellent access, and is located about a 1/2 hour drive from all the major tourist centers of Tuscany. It is a small and characteristic stone village, including the roofing of the buildings, formerly used as a summer pasture. The property consists of three separate buildings and precisely an ancient stable recovered on two floors for about 36 square meters. useful, another building perhaps intended as a warehouse / stable on two floors for about 31 square meters. useful and other large building certainly used as a stable in the basement and a house on the ground and first floor for about 86 square meters. Useful. Beautiful area and the view over the valley and the mountains is wonderful. Suitable as an investment or for a group of relatives / friends who want to spend moments in serenity and tranquility out of the hectic pace of everyday life. The property is located in the mountains / hills and is in fact located about 15 km from the main road. Utilities not connected but present. The property is located in the province of Lucca, in the municipality of Fabbriche di Vergemoli. Shops and more: 16 km - Lucca: 44 km - Pisa (airport): 63 km - Versilia (sea): 70 km - Florence: 115 km - Garfagnana: 30 km - Abetone (ski slopes): 63 km. Energy Class Exempt as it is being renovated. Commercial area sqm. 250. Useful surface sqm. 153. For information contact us at 347/3225117. Sale. Rustic. Tuscany. Lucca. Vergemoli factories.