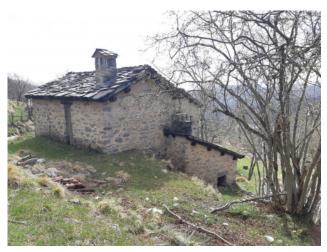

# 250 sq.m | Bathrooms: 3 | Bedrooms: 4 | Rooms: 10

"BORGO BUCANEVE" - For sale in Tuscany, immersed in the hills of the Tuscan-Emilian Apennines, about 900 meters above sea level, in the Municipality of Fabbriche di Vergemoli, a beautiful property consisting of a partially renovated hamlet consisting of n. 3 stone houses for a total of 250 square meters. gross and with surrounding land for about 6,000 square meters. It directly overlooks the municipal road and therefore has excellent access, and is located about a 1/2 hour drive from all the major tourist centers of Tuscany. It is a small and characteristic stone village, including the roofing of the buildings, formerly used as a summer pasture. The property consists of three separate buildings and precisely an ancient stable recovered on two floors for about 36 square meters. useful, another building perhaps intended as a warehouse / stable on two floors for about 31 square meters. useful and other large building certainly used as a stable in the basement and a house on the ground and first floor for about 86 square meters. Useful. Beautiful area and the view over the valley and the mountains is wonderful. Suitable as an investment or for a group of relatives / friends who want to spend moments in serenity and tranquility out of the hectic pace of everyday life. The property is located in the mountains / hills and is in fact located about 15 km from the main road. Utilities not connected but present. The property is located in the province of Lucca, in the municipality of Fabbriche di Vergemoli. Shops and more: 16 km - Lucca: 44 km - Pisa (airport): 63 km - Versilia (sea): 70 km - Florence: 115 km - Garfagnana: 30 km - Abetone (ski slopes): 63 km. Energy Class Exempt as it is being renovated. Commercial area sqm. 250. Useful surface sqm. 153. For information contact us at 347/3225117. Sale. Rustic. Tuscany. Lucca. Vergemoli factories.