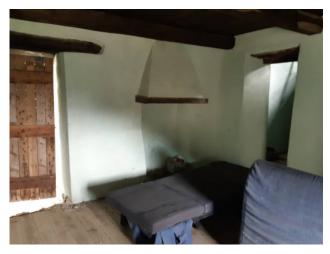

# 250 sq.m | Bathrooms: 3 | Bedrooms: 4 | Rooms: 10

"BORGO BUCANEVE" - For sale in Tuscany, immersed in the hills of the Tuscan-Emilian Apennines, about 900 meters above sea level, in the Municipality of Fabbriche di Vergemoli, a beautiful property consisting of a partially renovated hamlet consisting of n. 3 stone houses for a total of 250 square meters. gross and with surrounding land for about 6,000 square meters. It directly overlooks the municipal road and therefore has excellent access, and is located about a 1/2 hour drive from all the major tourist centers of Tuscany. It is a small and characteristic stone village, including the roofing of the buildings, formerly used as a summer pasture. The property consists of three separate buildings and precisely an ancient stable recovered on two floors for about 36 square meters. useful, another building perhaps intended as a warehouse / stable on two floors for about 31 square meters. useful and other large building certainly used as a stable in the basement and a house on the ground and first floor for about 86 square meters. Useful. Beautiful area and the view over the valley and the mountains is wonderful. Suitable as an investment or for a group of relatives / friends who want to spend moments in serenity and tranquility out of the hectic pace of everyday life. The property is located in the mountains / hills and is in fact located about 15 km from the main road. Utilities not connected but present. The property is located in the province of Lucca, in the municipality of Fabbriche di Vergemoli. Shops and more: 16 km - Lucca: 44 km - Pisa (airport): 63 km - Versilia (sea): 70 km - Florence: 115 km - Garfagnana: 30 km - Abetone (ski slopes): 63 km. Energy Class Exempt as it is being renovated. Commercial area sqm. 250. Useful surface sqm. 153. For information contact us at 347/3225117. Sale. Rustic. Tuscany. Lucca. Vergemoli factories.