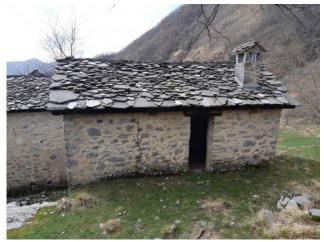

# 250 sq.m | Bathrooms: 3 | Bedrooms: 4 | Rooms: 10

"BORGO BUCANEVE" - For sale in Tuscany, immersed in the hills of the Tuscan-Emilian Apennines, about 900 meters above sea level, in the Municipality of Fabbriche di Vergemoli, a beautiful property consisting of a partially renovated hamlet consisting of n. 3 stone houses for a total of 250 square meters. gross and with surrounding land for about 6,000 square meters. It directly overlooks the municipal road and therefore has excellent access, and is located about a 1/2 hour drive from all the major tourist centers of Tuscany. It is a small and characteristic stone village, including the roofing of the buildings, formerly used as a summer pasture. The property consists of three separate buildings and precisely an ancient stable recovered on two floors for about 36 square meters. useful, another building perhaps intended as a warehouse / stable on two floors for about 31 square meters. useful and other large building certainly used as a stable in the basement and a house on the ground and first floor for about 86 square meters. Useful. Beautiful area and the view over the valley and the mountains is wonderful. Suitable as an investment or for a group of relatives / friends who want to spend moments in serenity and tranquility out of the hectic pace of everyday life. The property is located in the mountains / hills and is in fact located about 15 km from the main road. Utilities not connected but present. The property is located in the province of Lucca, in the municipality of Fabbriche di Vergemoli. Shops and more: 16 km - Lucca: 44 km - Pisa (airport): 63 km - Versilia (sea): 70 km - Florence: 115 km - Garfagnana: 30 km - Abetone (ski slopes): 63 km. Energy Class Exempt as it is being renovated. Commercial area sqm. 250. Useful surface sqm. 153. For information contact us at 347/3225117. Sale. Rustic. Tuscany. Lucca. Vergemoli factories.