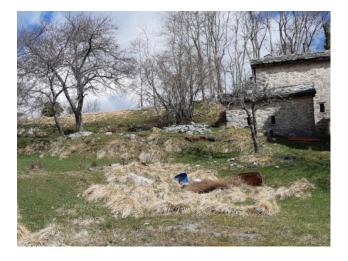

# 250 sq.m | Bathrooms: 3 | Bedrooms: 4 | Rooms: 10

"BORGO BUCANEVE" - For sale in Tuscany, immersed in the hills of the Tuscan-Emilian Apennines, about 900 meters above sea level, in the Municipality of Fabbriche di Vergemoli, a beautiful property consisting of a partially renovated hamlet consisting of n. 3 stone houses for a total of 250 square meters. gross and with surrounding land for about 6,000 square meters. It directly overlooks the municipal road and therefore has excellent access, and is located about a 1/2 hour drive from all the major tourist centers of Tuscany. It is a small and characteristic stone village, including the roofing of the buildings, formerly used as a summer pasture. The property consists of three separate buildings and precisely an ancient stable recovered on two floors for about 36 square meters. useful, another building perhaps intended as a warehouse / stable on two floors for about 31 square meters. useful and other large building certainly used as a stable in the basement and a house on the ground and first floor for about 86 square meters. Useful. Beautiful area and the view over the valley and the mountains is wonderful. Suitable as an investment or for a group of relatives / friends who want to spend moments in serenity and tranquility out of the hectic pace of everyday life. The property is located in the mountains / hills and is in fact located about 15 km from the main road. Utilities not connected but present. The property is located in the province of Lucca, in the municipality of Fabbriche di Vergemoli. Shops and more: 16 km - Lucca: 44 km - Pisa (airport): 63 km - Versilia (sea): 70 km - Florence: 115 km - Garfagnana: 30 km - Abetone (ski slopes): 63 km. Energy Class Exempt as it is being renovated. Commercial area sqm. 250. Useful surface sqm. 153. For information contact us at 347/3225117. Sale. Rustic. Tuscany. Lucca. Vergemoli factories.