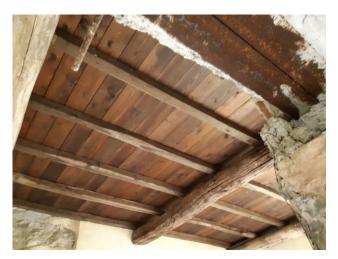

# 250 sq.m | Bathrooms: 3 | Bedrooms: 4 | Rooms: 10

"BORGO BUCANEVE" - For sale in Tuscany, immersed in the hills of the Tuscan-Emilian Apennines, about 900 meters above sea level, in the Municipality of Fabbriche di Vergemoli, a beautiful property consisting of a partially renovated hamlet consisting of n. 3 stone houses for a total of 250 square meters. gross and with surrounding land for about 6,000 square meters. It directly overlooks the municipal road and therefore has excellent access, and is located about a 1/2 hour drive from all the major tourist centers of Tuscany. It is a small and characteristic stone village, including the roofing of the buildings, formerly used as a summer pasture. The property consists of three separate buildings and precisely an ancient stable recovered on two floors for about 36 square meters. useful, another building perhaps intended as a warehouse / stable on two floors for about 31 square meters. useful and other large building certainly used as a stable in the basement and a house on the ground and first floor for about 86 square meters. Useful. Beautiful area and the view over the valley and the mountains is wonderful. Suitable as an investment or for a group of relatives / friends who want to spend moments in serenity and tranquility out of the hectic pace of everyday life. The property is located in the mountains / hills and is in fact located about 15 km from the main road. Utilities not connected but present. The property is located in the province of Lucca, in the municipality of Fabbriche di Vergemoli. Shops and more: 16 km - Lucca: 44 km - Pisa (airport): 63 km - Versilia (sea): 70 km - Florence: 115 km - Garfagnana: 30 km - Abetone (ski slopes): 63 km. Energy Class Exempt as it is being renovated. Commercial area sqm. 250. Useful surface sqm. 153. For information contact us at 347/3225117. Sale. Rustic. Tuscany. Lucca. Vergemoli factories.