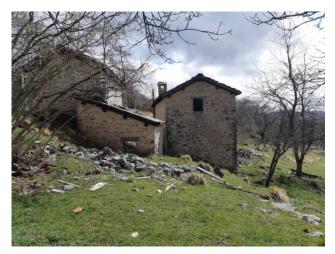

# 250 sq.m | Bathrooms: 3 | Bedrooms: 4 | Rooms: 10

"BORGO BUCANEVE" - For sale in Tuscany, immersed in the hills of the Tuscan-Emilian Apennines, about 900 meters above sea level, in the Municipality of Fabbriche di Vergemoli, a beautiful property consisting of a partially renovated hamlet consisting of n. 3 stone houses for a total of 250 square meters. gross and with surrounding land for about 6,000 square meters. It directly overlooks the municipal road and therefore has excellent access, and is located about a 1/2 hour drive from all the major tourist centers of Tuscany. It is a small and characteristic stone village, including the roofing of the buildings, formerly used as a summer pasture. The property consists of three separate buildings and precisely an ancient stable recovered on two floors for about 36 square meters. useful, another building perhaps intended as a warehouse / stable on two floors for about 31 square meters. useful and other large building certainly used as a stable in the basement and a house on the ground and first floor for about 86 square meters. Useful. Beautiful area and the view over the valley and the mountains is wonderful. Suitable as an investment or for a group of relatives / friends who want to spend moments in serenity and tranquility out of the hectic pace of everyday life. The property is located in the mountains / hills and is in fact located about 15 km from the main road. Utilities not connected but present. The property is located in the province of Lucca, in the municipality of Fabbriche di Vergemoli. Shops and more: 16 km - Lucca: 44 km - Pisa (airport): 63 km - Versilia (sea): 70 km - Florence: 115 km - Garfagnana: 30 km - Abetone (ski slopes): 63 km. Energy Class Exempt as it is being renovated. Commercial area sqm. 250. Useful surface sqm. 153. For information contact us at 347/3225117. Sale. Rustic. Tuscany. Lucca. Vergemoli factories.