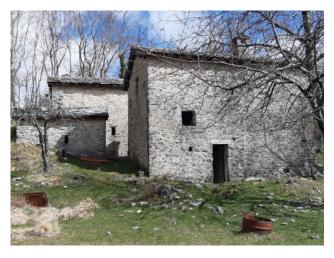

# 250 sq.m | Bathrooms: 3 | Bedrooms: 4 | Rooms: 10

"BORGO BUCANEVE" - For sale in Tuscany, immersed in the hills of the Tuscan-Emilian Apennines, about 900 meters above sea level, in the Municipality of Fabbriche di Vergemoli, a beautiful property consisting of a partially renovated hamlet consisting of n. 3 stone houses for a total of 250 square meters. gross and with surrounding land for about 6,000 square meters. It directly overlooks the municipal road and therefore has excellent access, and is located about a 1/2 hour drive from all the major tourist centers of Tuscany. It is a small and characteristic stone village, including the roofing of the buildings, formerly used as a summer pasture. The property consists of three separate buildings and precisely an ancient stable recovered on two floors for about 36 square meters. useful, another building perhaps intended as a warehouse / stable on two floors for about 31 square meters. useful and other large building certainly used as a stable in the basement and a house on the ground and first floor for about 86 square meters. Useful. Beautiful area and the view over the valley and the mountains is wonderful. Suitable as an investment or for a group of relatives / friends who want to spend moments in serenity and tranquility out of the hectic pace of everyday life. The property is located in the mountains / hills and is in fact located about 15 km from the main road. Utilities not connected but present. The property is located in the province of Lucca, in the municipality of Fabbriche di Vergemoli. Shops and more: 16 km - Lucca: 44 km - Pisa (airport): 63 km - Versilia (sea): 70 km - Florence: 115 km - Garfagnana: 30 km - Abetone (ski slopes): 63 km. Energy Class Exempt as it is being renovated. Commercial area sqm. 250. Useful surface sqm. 153. For information contact us at 347/3225117. Sale. Rustic. Tuscany. Lucca. Vergemoli factories.