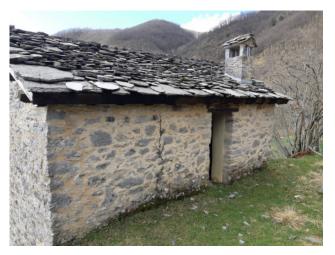

# 250 sq.m | Bathrooms: 3 | Bedrooms: 4 | Rooms: 10

"BORGO BUCANEVE" - For sale in Tuscany, immersed in the hills of the Tuscan-Emilian Apennines, about 900 meters above sea level, in the Municipality of Fabbriche di Vergemoli, a beautiful property consisting of a partially renovated hamlet consisting of n. 3 stone houses for a total of 250 square meters. gross and with surrounding land for about 6,000 square meters. It directly overlooks the municipal road and therefore has excellent access, and is located about a 1/2 hour drive from all the major tourist centers of Tuscany. It is a small and characteristic stone village, including the roofing of the buildings, formerly used as a summer pasture. The property consists of three separate buildings and precisely an ancient stable recovered on two floors for about 36 square meters. useful, another building perhaps intended as a warehouse / stable on two floors for about 31 square meters. useful and other large building certainly used as a stable in the basement and a house on the ground and first floor for about 86 square meters. Useful. Beautiful area and the view over the valley and the mountains is wonderful. Suitable as an investment or for a group of relatives / friends who want to spend moments in serenity and tranquility out of the hectic pace of everyday life. The property is located in the mountains / hills and is in fact located about 15 km from the main road. Utilities not connected but present. The property is located in the province of Lucca, in the municipality of Fabbriche di Vergemoli. Shops and more: 16 km - Lucca: 44 km - Pisa (airport): 63 km - Versilia (sea): 70 km - Florence: 115 km - Garfagnana: 30 km - Abetone (ski slopes): 63 km. Energy Class Exempt as it is being renovated. Commercial area sqm. 250. Useful surface sqm. 153. For information contact us at 347/3225117. Sale. Rustic. Tuscany. Lucca. Vergemoli factories.