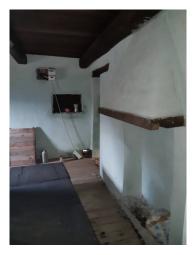

# 250 sq.m | Bathrooms: 3 | Bedrooms: 4 | Rooms: 10

"BORGO BUCANEVE" - For sale in Tuscany, immersed in the hills of the Tuscan-Emilian Apennines, about 900 meters above sea level, in the Municipality of Fabbriche di Vergemoli, a beautiful property consisting of a partially renovated hamlet consisting of n. 3 stone houses for a total of 250 square meters. gross and with surrounding land for about 6,000 square meters. It directly overlooks the municipal road and therefore has excellent access, and is located about a 1/2 hour drive from all the major tourist centers of Tuscany. It is a small and characteristic stone village, including the roofing of the buildings, formerly used as a summer pasture. The property consists of three separate buildings and precisely an ancient stable recovered on two floors for about 36 square meters. useful, another building perhaps intended as a warehouse / stable on two floors for about 31 square meters. useful and other large building certainly used as a stable in the basement and a house on the ground and first floor for about 86 square meters. Useful. Beautiful area and the view over the valley and the mountains is wonderful. Suitable as an investment or for a group of relatives / friends who want to spend moments in serenity and tranquility out of the hectic pace of everyday life. The property is located in the mountains / hills and is in fact located about 15 km from the main road. Utilities not connected but present. The property is located in the province of Lucca, in the municipality of Fabbriche di Vergemoli. Shops and more: 16 km - Lucca: 44 km - Pisa (airport): 63 km - Versilia (sea): 70 km - Florence: 115 km - Garfagnana: 30 km - Abetone (ski slopes): 63 km. Energy Class Exempt as it is being renovated. Commercial area sqm. 250. Useful surface sqm. 153. For information contact us at 347/3225117. Sale. Rustic. Tuscany. Lucca. Vergemoli factories.