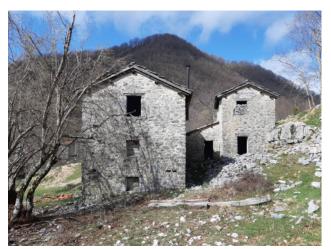

# 250 sq.m | Bathrooms: 3 | Bedrooms: 4 | Rooms: 10

"BORGO BUCANEVE" - For sale in Tuscany, immersed in the hills of the Tuscan-Emilian Apennines, about 900 meters above sea level, in the Municipality of Fabbriche di Vergemoli, a beautiful property consisting of a partially renovated hamlet consisting of n. 3 stone houses for a total of 250 square meters. gross and with surrounding land for about 6,000 square meters. It directly overlooks the municipal road and therefore has excellent access, and is located about a 1/2 hour drive from all the major tourist centers of Tuscany. It is a small and characteristic stone village, including the roofing of the buildings, formerly used as a summer pasture. The property consists of three separate buildings and precisely an ancient stable recovered on two floors for about 36 square meters. useful, another building perhaps intended as a warehouse / stable on two floors for about 31 square meters. useful and other large building certainly used as a stable in the basement and a house on the ground and first floor for about 86 square meters. Useful. Beautiful area and the view over the valley and the mountains is wonderful. Suitable as an investment or for a group of relatives / friends who want to spend moments in serenity and tranquility out of the hectic pace of everyday life. The property is located in the mountains / hills and is in fact located about 15 km from the main road. Utilities not connected but present. The property is located in the province of Lucca, in the municipality of Fabbriche di Vergemoli. Shops and more: 16 km - Lucca: 44 km - Pisa (airport): 63 km - Versilia (sea): 70 km - Florence: 115 km - Garfagnana: 30 km - Abetone (ski slopes): 63 km. Energy Class Exempt as it is being renovated. Commercial area sqm. 250. Useful surface sqm. 153. For information contact us at 347/3225117. Sale. Rustic. Tuscany. Lucca. Vergemoli factories.