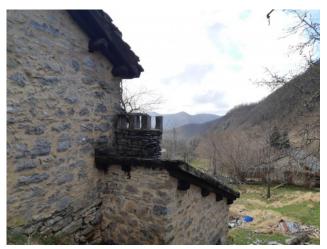

# 250 sq.m | Bathrooms: 3 | Bedrooms: 4 | Rooms: 10

"BORGO BUCANEVE" - For sale in Tuscany, immersed in the hills of the Tuscan-Emilian Apennines, about 900 meters above sea level, in the Municipality of Fabbriche di Vergemoli, a beautiful property consisting of a partially renovated hamlet consisting of n. 3 stone houses for a total of 250 square meters. gross and with surrounding land for about 6,000 square meters. It directly overlooks the municipal road and therefore has excellent access, and is located about a 1/2 hour drive from all the major tourist centers of Tuscany. It is a small and characteristic stone village, including the roofing of the buildings, formerly used as a summer pasture. The property consists of three separate buildings and precisely an ancient stable recovered on two floors for about 36 square meters. useful, another building perhaps intended as a warehouse / stable on two floors for about 31 square meters. useful and other large building certainly used as a stable in the basement and a house on the ground and first floor for about 86 square meters. Useful. Beautiful area and the view over the valley and the mountains is wonderful. Suitable as an investment or for a group of relatives / friends who want to spend moments in serenity and tranquility out of the hectic pace of everyday life. The property is located in the mountains / hills and is in fact located about 15 km from the main road. Utilities not connected but present. The property is located in the province of Lucca, in the municipality of Fabbriche di Vergemoli. Shops and more: 16 km - Lucca: 44 km - Pisa (airport): 63 km - Versilia (sea): 70 km - Florence: 115 km - Garfagnana: 30 km - Abetone (ski slopes): 63 km. Energy Class Exempt as it is being renovated. Commercial area sqm. 250. Useful surface sqm. 153. For information contact us at 347/3225117. Sale. Rustic. Tuscany. Lucca. Vergemoli factories.