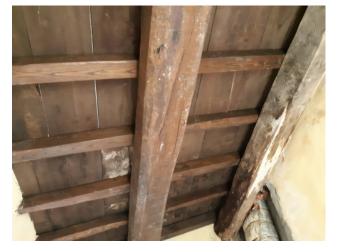

# 250 sq.m | Bathrooms: 3 | Bedrooms: 4 | Rooms: 10

"BORGO BUCANEVE" - For sale in Tuscany, immersed in the hills of the Tuscan-Emilian Apennines, about 900 meters above sea level, in the Municipality of Fabbriche di Vergemoli, a beautiful property consisting of a partially renovated hamlet consisting of n. 3 stone houses for a total of 250 square meters. gross and with surrounding land for about 6,000 square meters. It directly overlooks the municipal road and therefore has excellent access, and is located about a 1/2 hour drive from all the major tourist centers of Tuscany. It is a small and characteristic stone village, including the roofing of the buildings, formerly used as a summer pasture. The property consists of three separate buildings and precisely an ancient stable recovered on two floors for about 36 square meters. useful, another building perhaps intended as a warehouse / stable on two floors for about 31 square meters. useful and other large building certainly used as a stable in the basement and a house on the ground and first floor for about 86 square meters. Useful. Beautiful area and the view over the valley and the mountains is wonderful. Suitable as an investment or for a group of relatives / friends who want to spend moments in serenity and tranquility out of the hectic pace of everyday life. The property is located in the mountains / hills and is in fact located about 15 km from the main road. Utilities not connected but present. The property is located in the province of Lucca, in the municipality of Fabbriche di Vergemoli. Shops and more: 16 km - Lucca: 44 km - Pisa (airport): 63 km - Versilia (sea): 70 km - Florence: 115 km - Garfagnana: 30 km - Abetone (ski slopes): 63 km. Energy Class Exempt as it is being renovated. Commercial area sqm. 250. Useful surface sqm. 153. For information contact us at 347/3225117. Sale. Rustic. Tuscany. Lucca. Vergemoli factories.