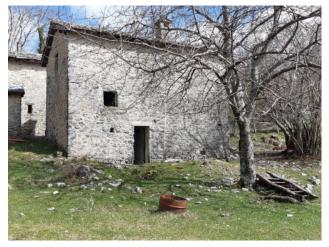

# 250 sq.m | Bathrooms: 3 | Bedrooms: 4 | Rooms: 10

"BORGO BUCANEVE" - For sale in Tuscany, immersed in the hills of the Tuscan-Emilian Apennines, about 900 meters above sea level, in the Municipality of Fabbriche di Vergemoli, a beautiful property consisting of a partially renovated hamlet consisting of n. 3 stone houses for a total of 250 square meters. gross and with surrounding land for about 6,000 square meters. It directly overlooks the municipal road and therefore has excellent access, and is located about a 1/2 hour drive from all the major tourist centers of Tuscany. It is a small and characteristic stone village, including the roofing of the buildings, formerly used as a summer pasture. The property consists of three separate buildings and precisely an ancient stable recovered on two floors for about 36 square meters. useful, another building perhaps intended as a warehouse / stable on two floors for about 31 square meters. useful and other large building certainly used as a stable in the basement and a house on the ground and first floor for about 86 square meters. Useful. Beautiful area and the view over the valley and the mountains is wonderful. Suitable as an investment or for a group of relatives / friends who want to spend moments in serenity and tranquility out of the hectic pace of everyday life. The property is located in the mountains / hills and is in fact located about 15 km from the main road. Utilities not connected but present. The property is located in the province of Lucca, in the municipality of Fabbriche di Vergemoli. Shops and more: 16 km - Lucca: 44 km - Pisa (airport): 63 km - Versilia (sea): 70 km - Florence: 115 km - Garfagnana: 30 km - Abetone (ski slopes): 63 km. Energy Class Exempt as it is being renovated. Commercial area sqm. 250. Useful surface sqm. 153. For information contact us at 347/3225117. Sale. Rustic. Tuscany. Lucca. Vergemoli factories.