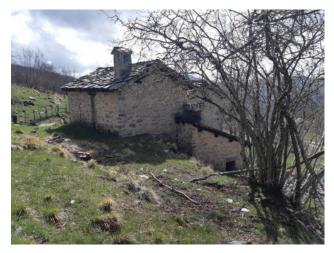

# 250 sq.m | Bathrooms: 3 | Bedrooms: 4 | Rooms: 10

"BORGO BUCANEVE" - For sale in Tuscany, immersed in the hills of the Tuscan-Emilian Apennines, about 900 meters above sea level, in the Municipality of Fabbriche di Vergemoli, a beautiful property consisting of a partially renovated hamlet consisting of n. 3 stone houses for a total of 250 square meters. gross and with surrounding land for about 6,000 square meters. It directly overlooks the municipal road and therefore has excellent access, and is located about a 1/2 hour drive from all the major tourist centers of Tuscany. It is a small and characteristic stone village, including the roofing of the buildings, formerly used as a summer pasture. The property consists of three separate buildings and precisely an ancient stable recovered on two floors for about 36 square meters. useful, another building perhaps intended as a warehouse / stable on two floors for about 31 square meters. useful and other large building certainly used as a stable in the basement and a house on the ground and first floor for about 86 square meters. Useful. Beautiful area and the view over the valley and the mountains is wonderful. Suitable as an investment or for a group of relatives / friends who want to spend moments in serenity and tranquility out of the hectic pace of everyday life. The property is located in the mountains / hills and is in fact located about 15 km from the main road. Utilities not connected but present. The property is located in the province of Lucca, in the municipality of Fabbriche di Vergemoli. Shops and more: 16 km - Lucca: 44 km - Pisa (airport): 63 km - Versilia (sea): 70 km - Florence: 115 km - Garfagnana: 30 km - Abetone (ski slopes): 63 km. Energy Class Exempt as it is being renovated. Commercial area sqm. 250. Useful surface sqm. 153. For information contact us at 347/3225117. Sale. Rustic. Tuscany. Lucca. Vergemoli factories.