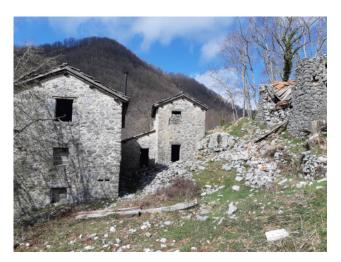

# 250 sq.m | Bathrooms: 3 | Bedrooms: 4 | Rooms: 10

"BORGO BUCANEVE" - For sale in Tuscany, immersed in the hills of the Tuscan-Emilian Apennines, about 900 meters above sea level, in the Municipality of Fabbriche di Vergemoli, a beautiful property consisting of a partially renovated hamlet consisting of n. 3 stone houses for a total of 250 square meters. gross and with surrounding land for about 6,000 square meters. It directly overlooks the municipal road and therefore has excellent access, and is located about a 1/2 hour drive from all the major tourist centers of Tuscany. It is a small and characteristic stone village, including the roofing of the buildings, formerly used as a summer pasture. The property consists of three separate buildings and precisely an ancient stable recovered on two floors for about 36 square meters. useful, another building perhaps intended as a warehouse / stable on two floors for about 31 square meters. useful and other large building certainly used as a stable in the basement and a house on the ground and first floor for about 86 square meters. Useful. Beautiful area and the view over the valley and the mountains is wonderful. Suitable as an investment or for a group of relatives / friends who want to spend moments in serenity and tranquility out of the hectic pace of everyday life. The property is located in the mountains / hills and is in fact located about 15 km from the main road. Utilities not connected but present. The property is located in the province of Lucca, in the municipality of Fabbriche di Vergemoli. Shops and more: 16 km - Lucca: 44 km - Pisa (airport): 63 km - Versilia (sea): 70 km - Florence: 115 km - Garfagnana: 30 km - Abetone (ski slopes): 63 km. Energy Class Exempt as it is being renovated. Commercial area sqm. 250. Useful surface sqm. 153. For information contact us at 347/3225117. Sale. Rustic. Tuscany. Lucca. Vergemoli factories.