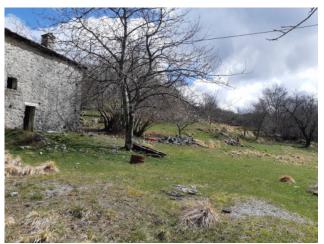

# 250 sq.m | Bathrooms: 3 | Bedrooms: 4 | Rooms: 10

"BORGO BUCANEVE" - For sale in Tuscany, immersed in the hills of the Tuscan-Emilian Apennines, about 900 meters above sea level, in the Municipality of Fabbriche di Vergemoli, a beautiful property consisting of a partially renovated hamlet consisting of n. 3 stone houses for a total of 250 square meters. gross and with surrounding land for about 6,000 square meters. It directly overlooks the municipal road and therefore has excellent access, and is located about a 1/2 hour drive from all the major tourist centers of Tuscany. It is a small and characteristic stone village, including the roofing of the buildings, formerly used as a summer pasture. The property consists of three separate buildings and precisely an ancient stable recovered on two floors for about 36 square meters. useful, another building perhaps intended as a warehouse / stable on two floors for about 31 square meters. useful and other large building certainly used as a stable in the basement and a house on the ground and first floor for about 86 square meters. Useful. Beautiful area and the view over the valley and the mountains is wonderful. Suitable as an investment or for a group of relatives / friends who want to spend moments in serenity and tranquility out of the hectic pace of everyday life. The property is located in the mountains / hills and is in fact located about 15 km from the main road. Utilities not connected but present. The property is located in the province of Lucca, in the municipality of Fabbriche di Vergemoli. Shops and more: 16 km - Lucca: 44 km - Pisa (airport): 63 km - Versilia (sea): 70 km - Florence: 115 km - Garfagnana: 30 km - Abetone (ski slopes): 63 km. Energy Class Exempt as it is being renovated. Commercial area sqm. 250. Useful surface sqm. 153. For information contact us at 347/3225117. Sale. Rustic. Tuscany. Lucca. Vergemoli factories.