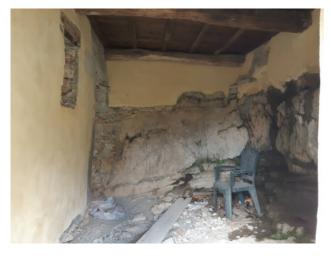

# 250 sq.m | Bathrooms: 3 | Bedrooms: 4 | Rooms: 10

"BORGO BUCANEVE" - For sale in Tuscany, immersed in the hills of the Tuscan-Emilian Apennines, about 900 meters above sea level, in the Municipality of Fabbriche di Vergemoli, a beautiful property consisting of a partially renovated hamlet consisting of n. 3 stone houses for a total of 250 square meters. gross and with surrounding land for about 6,000 square meters. It directly overlooks the municipal road and therefore has excellent access, and is located about a 1/2 hour drive from all the major tourist centers of Tuscany. It is a small and characteristic stone village, including the roofing of the buildings, formerly used as a summer pasture. The property consists of three separate buildings and precisely an ancient stable recovered on two floors for about 36 square meters. useful, another building perhaps intended as a warehouse / stable on two floors for about 31 square meters. useful and other large building certainly used as a stable in the basement and a house on the ground and first floor for about 86 square meters. Useful. Beautiful area and the view over the valley and the mountains is wonderful. Suitable as an investment or for a group of relatives / friends who want to spend moments in serenity and tranquility out of the hectic pace of everyday life. The property is located in the mountains / hills and is in fact located about 15 km from the main road. Utilities not connected but present. The property is located in the province of Lucca, in the municipality of Fabbriche di Vergemoli. Shops and more: 16 km - Lucca: 44 km - Pisa (airport): 63 km - Versilia (sea): 70 km - Florence: 115 km - Garfagnana: 30 km - Abetone (ski slopes): 63 km. Energy Class Exempt as it is being renovated. Commercial area sqm. 250. Useful surface sqm. 153. For information contact us at 347/3225117. Sale. Rustic. Tuscany. Lucca. Vergemoli factories.