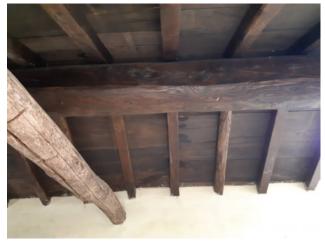

# 250 sq.m | Bathrooms: 3 | Bedrooms: 4 | Rooms: 10

"BORGO BUCANEVE" - For sale in Tuscany, immersed in the hills of the Tuscan-Emilian Apennines, about 900 meters above sea level, in the Municipality of Fabbriche di Vergemoli, a beautiful property consisting of a partially renovated hamlet consisting of n. 3 stone houses for a total of 250 square meters. gross and with surrounding land for about 6,000 square meters. It directly overlooks the municipal road and therefore has excellent access, and is located about a 1/2 hour drive from all the major tourist centers of Tuscany. It is a small and characteristic stone village, including the roofing of the buildings, formerly used as a summer pasture. The property consists of three separate buildings and precisely an ancient stable recovered on two floors for about 36 square meters. useful, another building perhaps intended as a warehouse / stable on two floors for about 31 square meters. useful and other large building certainly used as a stable in the basement and a house on the ground and first floor for about 86 square meters. Useful. Beautiful area and the view over the valley and the mountains is wonderful. Suitable as an investment or for a group of relatives / friends who want to spend moments in serenity and tranquility out of the hectic pace of everyday life. The property is located in the mountains / hills and is in fact located about 15 km from the main road. Utilities not connected but present. The property is located in the province of Lucca, in the municipality of Fabbriche di Vergemoli. Shops and more: 16 km - Lucca: 44 km - Pisa (airport): 63 km - Versilia (sea): 70 km - Florence: 115 km - Garfagnana: 30 km - Abetone (ski slopes): 63 km. Energy Class Exempt as it is being renovated. Commercial area sqm. 250. Useful surface sqm. 153. For information contact us at 347/3225117. Sale. Rustic. Tuscany. Lucca. Vergemoli factories.