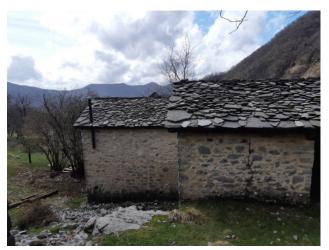

# 250 sq.m | Bathrooms: 3 | Bedrooms: 4 | Rooms: 10

"BORGO BUCANEVE" - For sale in Tuscany, immersed in the hills of the Tuscan-Emilian Apennines, about 900 meters above sea level, in the Municipality of Fabbriche di Vergemoli, a beautiful property consisting of a partially renovated hamlet consisting of n. 3 stone houses for a total of 250 square meters. gross and with surrounding land for about 6,000 square meters. It directly overlooks the municipal road and therefore has excellent access, and is located about a 1/2 hour drive from all the major tourist centers of Tuscany. It is a small and characteristic stone village, including the roofing of the buildings, formerly used as a summer pasture. The property consists of three separate buildings and precisely an ancient stable recovered on two floors for about 36 square meters. useful, another building perhaps intended as a warehouse / stable on two floors for about 31 square meters. useful and other large building certainly used as a stable in the basement and a house on the ground and first floor for about 86 square meters. Useful. Beautiful area and the view over the valley and the mountains is wonderful. Suitable as an investment or for a group of relatives / friends who want to spend moments in serenity and tranquility out of the hectic pace of everyday life. The property is located in the mountains / hills and is in fact located about 15 km from the main road. Utilities not connected but present. The property is located in the province of Lucca, in the municipality of Fabbriche di Vergemoli. Shops and more: 16 km - Lucca: 44 km - Pisa (airport): 63 km - Versilia (sea): 70 km - Florence: 115 km - Garfagnana: 30 km - Abetone (ski slopes): 63 km. Energy Class Exempt as it is being renovated. Commercial area sqm. 250. Useful surface sqm. 153. For information contact us at 347/3225117. Sale. Rustic. Tuscany. Lucca. Vergemoli factories.