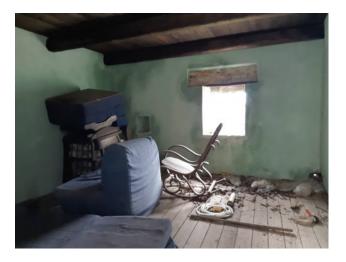

# 250 sq.m | Bathrooms: 3 | Bedrooms: 4 | Rooms: 10

"BORGO BUCANEVE" - For sale in Tuscany, immersed in the hills of the Tuscan-Emilian Apennines, about 900 meters above sea level, in the Municipality of Fabbriche di Vergemoli, a beautiful property consisting of a partially renovated hamlet consisting of n. 3 stone houses for a total of 250 square meters. gross and with surrounding land for about 6,000 square meters. It directly overlooks the municipal road and therefore has excellent access, and is located about a 1/2 hour drive from all the major tourist centers of Tuscany. It is a small and characteristic stone village, including the roofing of the buildings, formerly used as a summer pasture. The property consists of three separate buildings and precisely an ancient stable recovered on two floors for about 36 square meters. useful, another building perhaps intended as a warehouse / stable on two floors for about 31 square meters. useful and other large building certainly used as a stable in the basement and a house on the ground and first floor for about 86 square meters. Useful. Beautiful area and the view over the valley and the mountains is wonderful. Suitable as an investment or for a group of relatives / friends who want to spend moments in serenity and tranquility out of the hectic pace of everyday life. The property is located in the mountains / hills and is in fact located about 15 km from the main road. Utilities not connected but present. The property is located in the province of Lucca, in the municipality of Fabbriche di Vergemoli. Shops and more: 16 km - Lucca: 44 km - Pisa (airport): 63 km - Versilia (sea): 70 km - Florence: 115 km - Garfagnana: 30 km - Abetone (ski slopes): 63 km. Energy Class Exempt as it is being renovated. Commercial area sqm. 250. Useful surface sqm. 153. For information contact us at 347/3225117. Sale. Rustic. Tuscany. Lucca. Vergemoli factories.