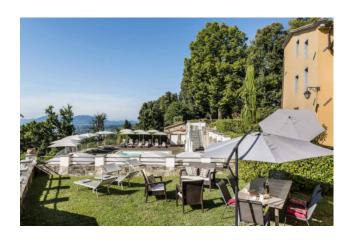

The access on foot takes place by means of an automatic iron gate and, passing next to the reception we find on the right the old "Fattoria" where our apartment is located, and further on the beautiful park with the main villa and the area of the shared swimming pool. overlooking the plain of Lucca. By car you can go directly to the gravel car park where we have two exclusive parking spaces.

The resort offers guests but above all owners high level services all year round in a unique residential complex. The large secular park

that protects the entire property from the outside ensuring privacy and security and where a large secular Cedar of Lebanon dominates the main facade of the Villa; a seasonal outdoor swimming pool, overlooking the splendid valley of Lucca, equipped with umbrellas and sun loungers, to enjoy the wonderful microclimate of the Lucca hills; a SPA area in the evocative ancient cellars of the villa, with heated winter swimming pool, sauna, jacuzzi and a gym equipped for the physical and mental well-being of all guests; the reception open all year round with staff trained to meet every need and the video surveillance system guarantee security, privacy and a high quality service.