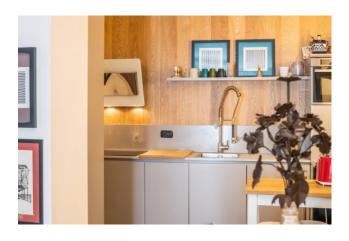

Passing through a beautiful garden for exclusive use, we enter directly into the living room, and at the end the kitchenette, on the left we have a double bedroom with wardrobe room, hallway and bathroom with shower, on the right another double bedroom with hallway, wardrobe room and en suite bathroom with shower. The real estate unit is in excellent conditions of conservation and maintenance and at the moment does not require any type of intervention. LPG independent heating with aluminum radiators.

Current Status: Free to the contract

Garden: Private, 75 sq.m

....

Kitchen: Kitchenette