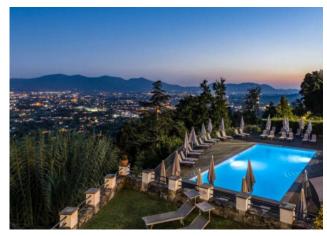

The resort offers guests but above all owners high level services all year round in a unique residential complex. The large secular park

that protects the entire property from the outside ensuring privacy and security and where a large secular Cedar of Lebanon dominates the main facade of the Villa; a seasonal outdoor swimming pool, overlooking the splendid valley of Lucca, equipped with umbrellas and sun loungers, to enjoy the wonderful microclimate of the Lucca hills; a SPA area in the evocative ancient cellars of the villa, with heated winter swimming pool, sauna, jacuzzi and a gym equipped for the physical and mental well-being of all guests; the reception open all year round with staff trained to meet every need and the video surveillance system guarantee security, privacy and a high quality service.