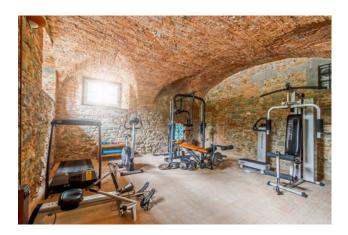

The resort offers guests but above all owners high level services all year round in a unique residential complex. The large secular park

that protects the entire property from the outside ensuring privacy and security and where a large secular Cedar of Lebanon dominates the main facade of the Villa; a seasonal outdoor swimming pool, overlooking the splendid valley of Lucca, equipped with umbrellas and sun loungers, to enjoy the wonderful microclimate of the Lucca hills; a SPA area in the evocative ancient cellars of the villa, with heated winter swimming pool, sauna, jacuzzi and a gym equipped for the physical and mental well-being of all guests; the reception open all year round with staff trained to meet every need and the video surveillance system guarantee security, privacy and a high quality service.