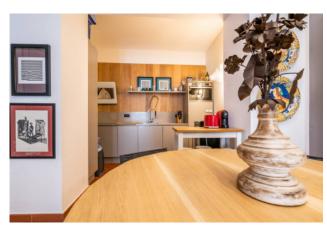

Passing through a beautiful garden for exclusive use, we enter directly into the living room, and at the end the kitchenette, on the left we have a double bedroom with wardrobe room, hallway and bathroom with shower, on the right another double bedroom with hallway, wardrobe room and en suite bathroom with shower. The real estate unit is in excellent conditions of conservation and maintenance and at the moment does not require any type of intervention. LPG independent heating with aluminum radiators.