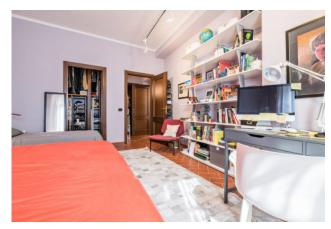

Passing through a beautiful garden for exclusive use, we enter directly into the living room, and at the end the kitchenette, on the left we have a double bedroom with wardrobe room, hallway and bathroom with shower, on the right another double bedroom with hallway, wardrobe room and en suite bathroom with shower. The real estate unit is in excellent conditions of conservation and maintenance and at the moment does not require any type of intervention. LPG independent heating with aluminum radiators.