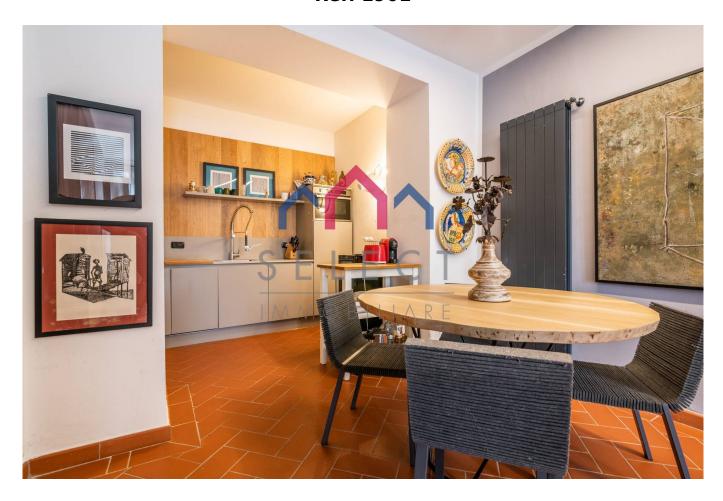

Passing through a beautiful garden for exclusive use, we enter directly into the living room, and at the end the kitchenette, on the left we have a double bedroom with wardrobe room, hallway and bathroom with shower, on the right another double bedroom with hallway, wardrobe room and en suite bathroom with shower. The real estate unit is in excellent conditions of conservation and maintenance and at the moment does not require any type of intervention. LPG independent heating with aluminum radiators.

Current Status: Free to the contract

Garden: Private, 75 sq.m

....

Kitchen: Kitchenette