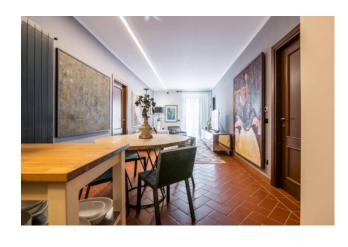

Passing through a beautiful garden for exclusive use, we enter directly into the living room, and at the end the kitchenette, on the left we have a double bedroom with wardrobe room, hallway and bathroom with shower, on the right another double bedroom with hallway, wardrobe room and en suite bathroom with shower. The real estate unit is in excellent conditions of conservation and maintenance and at the moment does not require any type of intervention. LPG independent heating with aluminum radiators.