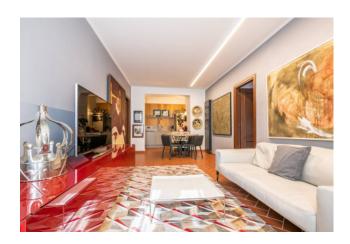

Passing through a beautiful garden for exclusive use, we enter directly into the living room, and at the end the kitchenette, on the left we have a double bedroom with wardrobe room, hallway and bathroom with shower, on the right another double bedroom with hallway, wardrobe room and en suite bathroom with shower. The real estate unit is in excellent conditions of conservation and maintenance and at the moment does not require any type of intervention. LPG independent heating with aluminum radiators.