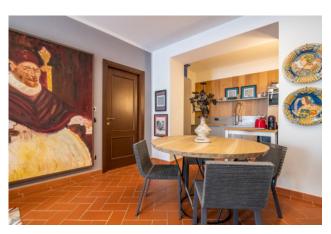

Passing through a beautiful garden for exclusive use, we enter directly into the living room, and at the end the kitchenette, on the left we have a double bedroom with wardrobe room, hallway and bathroom with shower, on the right another double bedroom with hallway, wardrobe room and en suite bathroom with shower. The real estate unit is in excellent conditions of conservation and maintenance and at the moment does not require any type of intervention. LPG independent heating with aluminum radiators.