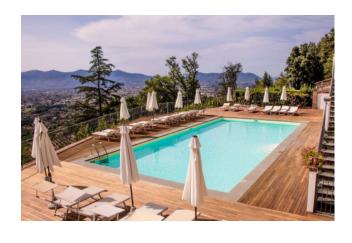

The access on foot takes place by means of an automatic iron gate and, passing next to the reception we find on the right the old "Fattoria" where our apartment is located, and further on the beautiful park with the main villa and the area of the shared swimming pool. overlooking the plain of Lucca. By car you can go directly to the gravel car park where we have two exclusive parking spaces.

The resort offers guests but above all owners high level services all year round in a unique residential complex. The large secular park

that protects the entire property from the outside ensuring privacy and security and where a large secular Cedar of Lebanon dominates the main facade of the Villa; a seasonal outdoor swimming pool, overlooking the splendid valley of Lucca, equipped with umbrellas and sun loungers, to enjoy the wonderful microclimate of the Lucca hills; a SPA area in the evocative ancient cellars of the villa, with heated winter swimming pool, sauna, jacuzzi and a gym equipped for the physical and mental well-being of all guests; the reception open all year round with staff trained to meet every need and the video surveillance system guarantee security, privacy and a high quality service.