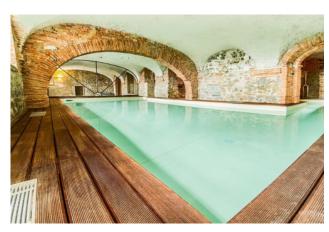

The resort offers guests but above all owners high level services all year round in a unique residential complex. The large secular park

that protects the entire property from the outside ensuring privacy and security and where a large secular Cedar of Lebanon dominates the main facade of the Villa; a seasonal outdoor swimming pool, overlooking the splendid valley of Lucca, equipped with umbrellas and sun loungers, to enjoy the wonderful microclimate of the Lucca hills; a SPA area in the evocative ancient cellars of the villa, with heated winter swimming pool, sauna, jacuzzi and a gym equipped for the physical and mental well-being of all guests; the reception open all year round with staff trained to meet every need and the video surveillance system guarantee security, privacy and a high quality service.