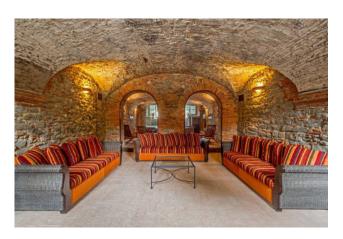

The resort offers guests but above all owners high level services all year round in a unique residential complex. The large secular park

that protects the entire property from the outside ensuring privacy and security and where a large secular Cedar of Lebanon dominates the main facade of the Villa; a seasonal outdoor swimming pool, overlooking the splendid valley of Lucca, equipped with umbrellas and sun loungers, to enjoy the wonderful microclimate of the Lucca hills; a SPA area in the evocative ancient cellars of the villa, with heated winter swimming pool, sauna, jacuzzi and a gym equipped for the physical and mental well-being of all guests; the reception open all year round with staff trained to meet every need and the video surveillance system guarantee security, privacy and a high quality service.