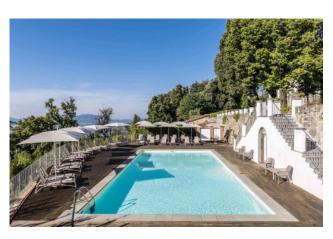

The access on foot takes place by means of an automatic iron gate and, passing next to the reception we find on the right the old "Fattoria" where our apartment is located, and further on the beautiful park with the main villa and the area of the shared swimming pool. overlooking the plain of Lucca. By car you can go directly to the gravel car park where we have two exclusive parking spaces.

The resort offers guests but above all owners high level services all year round in a unique residential complex. The large secular park

that protects the entire property from the outside ensuring privacy and security and where a large secular Cedar of Lebanon dominates the main facade of the Villa; a seasonal outdoor swimming pool, overlooking the splendid valley of Lucca, equipped with umbrellas and sun loungers, to enjoy the wonderful microclimate of the Lucca hills; a SPA area in the evocative ancient cellars of the villa, with heated winter swimming pool, sauna, jacuzzi and a gym equipped for the physical and mental well-being of all guests; the reception open all year round with staff trained to meet every need and the video surveillance system guarantee security, privacy and a high quality service.