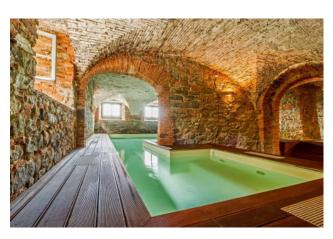

The resort offers guests but above all owners high level services all year round in a unique residential complex. The large secular park

that protects the entire property from the outside ensuring privacy and security and where a large secular Cedar of Lebanon dominates the main facade of the Villa; a seasonal outdoor swimming pool, overlooking the splendid valley of Lucca, equipped with umbrellas and sun loungers, to enjoy the wonderful microclimate of the Lucca hills; a SPA area in the evocative ancient cellars of the villa, with heated winter swimming pool, sauna, jacuzzi and a gym equipped for the physical and mental well-being of all guests; the reception open all year round with staff trained to meet every need and the video surveillance system guarantee security, privacy and a high quality service.