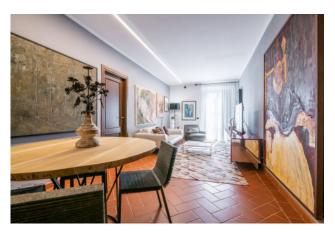

Passing through a beautiful garden for exclusive use, we enter directly into the living room, and at the end the kitchenette, on the left we have a double bedroom with wardrobe room, hallway and bathroom with shower, on the right another double bedroom with hallway, wardrobe room and en suite bathroom with shower. The real estate unit is in excellent conditions of conservation and maintenance and at the moment does not require any type of intervention. LPG independent heating with aluminum radiators.