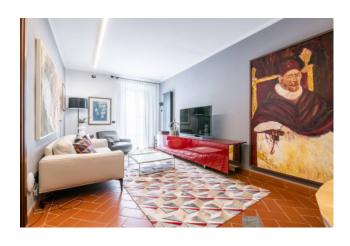

Passing through a beautiful garden for exclusive use, we enter directly into the living room, and at the end the kitchenette, on the left we have a double bedroom with wardrobe room, hallway and bathroom with shower, on the right another double bedroom with hallway, wardrobe room and en suite bathroom with shower. The real estate unit is in excellent conditions of conservation and maintenance and at the moment does not require any type of intervention. LPG independent heating with aluminum radiators.