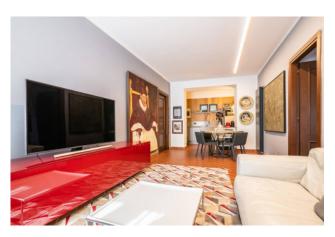

Passing through a beautiful garden for exclusive use, we enter directly into the living room, and at the end the kitchenette, on the left we have a double bedroom with wardrobe room, hallway and bathroom with shower, on the right another double bedroom with hallway, wardrobe room and en suite bathroom with shower. The real estate unit is in excellent conditions of conservation and maintenance and at the moment does not require any type of intervention. LPG independent heating with aluminum radiators.