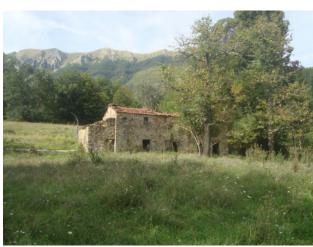

## 140 sq.m | Rooms: 6

For sale "CASALE DEL FALEGNAME" - Mount Prato Fiorito with its 1297 meters is one of the highest peaks in the Municipality of Bagni di Lucca. Its main feature is given by the rounded peak and by the complete absence of trees or shrubs; the mountain is in fact covered only by the many herbaceous species which, growing freely, in spring and summer create a carpet of colorful mountain flowers, giving a unique glance. From its top you can enjoy a magnificent 360 ° panorama that offers numerous glimpses of the surrounding valleys, the peaks of the Tuscan-Emilian Apennines and the Apuan Alps, up to, on clear days, the most distant but clearly visible islands of the Gorgona, of Capraia and Corsica. Mount Prato Fiorito is also an ideal destination for families with small children, given the ease of the walk and the environment completely open to view, in which it is impossible to get lost. The property is located on the first slopes of Monte Prato Fiorito, and is accessed from a fraction of the capital by means of a dirt road accessible by any means. The property consists of a two-storey farmhouse built entirely of exposed stone, to be completely restored, lying halfway up and surrounded by exclusive land with some ruins of former rural buildings. The building consists of two real estate units: a house and a warehouse for a total useful area of about 100 square meters. profits and commercial area of about 140 square meters. The building is surrounded by a land of about 3 hectares. The property is just a few kilometers from the famous thermal baths of Bagni di Lucca and its casino; however, it remains in a decentralized position with respect to the town and the main traffic routes, even if very close. The area is quiet and surrounded by greenery. Shops and more: 10 km - Bagni di Lucca: 10 - Lucca: 37 km - Pisa and Airport: 54 km - Versilia: 62 km - Florence: 105 km - Garfagnana: 28 km - Abetone: 34 km.