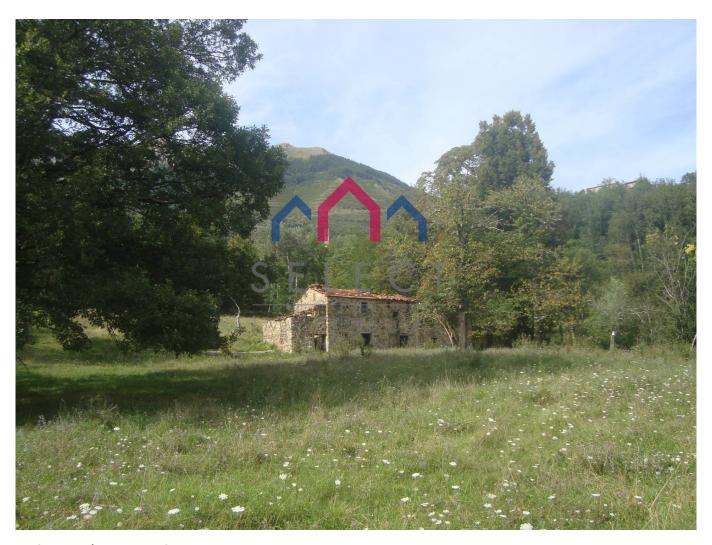

## 140 sq.m | Rooms: 6

For sale "CASALE DEL FALEGNAME" - Mount Prato Fiorito with its 1297 meters is one of the highest peaks in the Municipality of Bagni di Lucca. Its main feature is given by the rounded peak and by the complete absence of trees or shrubs; the mountain is in fact covered only by the many herbaceous species which, growing freely, in spring and summer create a carpet of colorful mountain flowers, giving a unique glance. From its top you can enjoy a magnificent 360 ° panorama that offers numerous glimpses of the surrounding valleys, the peaks of the Tuscan-Emilian Apennines and the Apuan Alps, up to, on clear days, the most distant but clearly visible islands of the Gorgona, of Capraia and Corsica. Mount Prato Fiorito is also an ideal destination for families with small children, given the ease of the walk and the environment completely open to view, in which it is impossible to get lost. The property is located on the first slopes of Monte Prato Fiorito, and is accessed from a fraction of the capital by means of a dirt road accessible by any means. The property consists of a two-storey farmhouse built entirely of exposed stone, to be completely restored, lying halfway up and surrounded by exclusive land with some ruins of former rural buildings. The building consists of two real estate units: a house and a warehouse for a total useful area of about 100 square meters. profits and commercial area of about 140 square meters. The building is surrounded by a land of about 3 hectares. The property is just a few kilometers from the famous thermal baths of Bagni di Lucca and its casino; however, it remains in a decentralized position with respect to the town and the main traffic routes, even if very close. The area is quiet and surrounded by greenery. Shops and more: 10 km - Bagni di Lucca: 10 - Lucca: 37 km - Pisa and Airport: 54 km - Versilia: 62 km - Florence: 105 km - Garfagnana: 28 km - Abetone: 34 km.