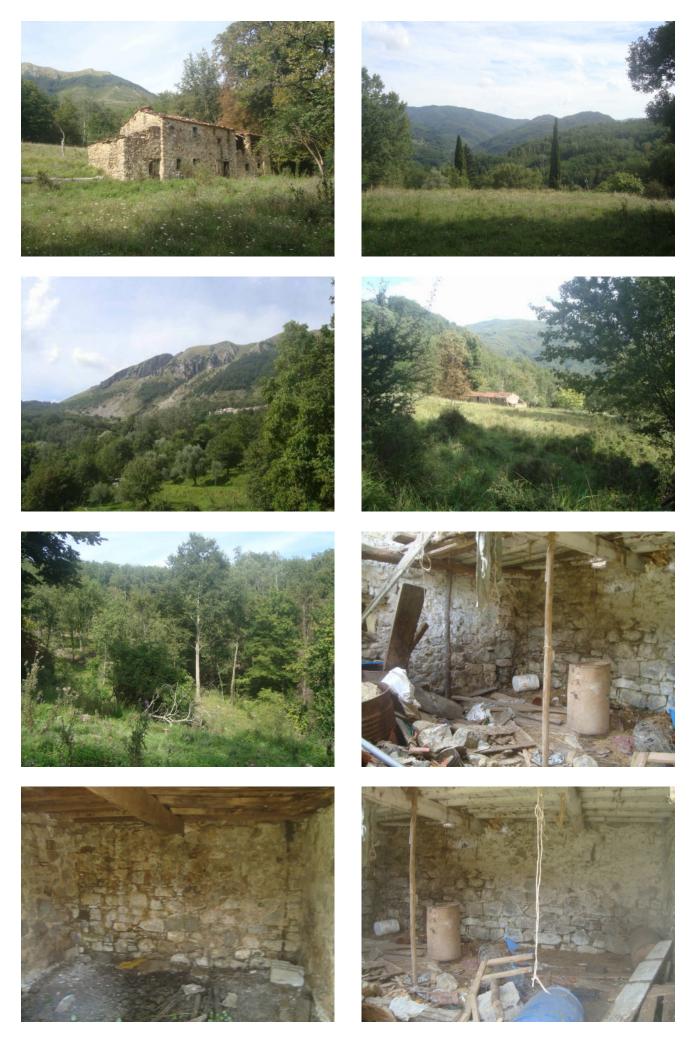

## 140 sq.m | Rooms: 6

For sale "CASALE DEL FALEGNAME" - Mount Prato Fiorito with its 1297 meters is one of the highest peaks in the Municipality of Bagni di Lucca. Its main feature is given by the rounded peak and by the complete absence of trees or shrubs; the mountain is in fact covered only by the many herbaceous species which, growing freely, in spring and summer create a carpet of colorful mountain flowers, giving a unique glance. From its top you can enjoy a magnificent 360 ° panorama that offers numerous glimpses of the surrounding valleys, the peaks of the Tuscan-Emilian Apennines and the Apuan Alps, up to, on clear days, the most distant but clearly visible islands of the Gorgona, of Capraia and Corsica. Mount Prato Fiorito is also an ideal destination for families with small children, given the ease of the walk and the environment completely open to view, in which it is impossible to get lost. The property is located on the first slopes of Monte Prato Fiorito, and is accessed from a fraction of the capital by means of a dirt road accessible by any means. The property consists of a two-storey farmhouse built entirely of exposed stone, to be completely restored, lying halfway up and surrounded by exclusive land with some ruins of former rural buildings. The building consists of two real estate units: a house and a warehouse for a total useful area of about 100 square meters. profits and commercial area of about 140 square meters. The building is surrounded by a land of about 3 hectares. The property is just a few kilometers from the famous thermal baths of Bagni di Lucca and its casino; however, it remains in a decentralized position with respect to the town and the main traffic routes, even if very close. The area is quiet and surrounded by greenery. Shops and more: 10 km - Bagni di Lucca: 10 - Lucca: 37 km - Pisa and Airport: 54 km - Versilia: 62 km - Florence: 105 km - Garfagnana: 28 km - Abetone: 34 km.