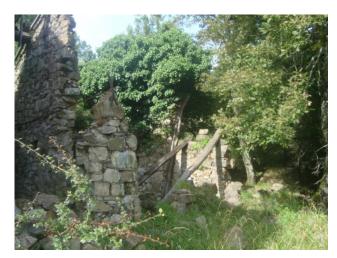

## 140 sq.m | Rooms: 6

For sale "CASALE DEL FALEGNAME" - Mount Prato Fiorito with its 1297 meters is one of the highest peaks in the Municipality of Bagni di Lucca. Its main feature is given by the rounded peak and by the complete absence of trees or shrubs; the mountain is in fact covered only by the many herbaceous species which, growing freely, in spring and summer create a carpet of colorful mountain flowers, giving a unique glance. From its top you can enjoy a magnificent 360 ° panorama that offers numerous glimpses of the surrounding valleys, the peaks of the Tuscan-Emilian Apennines and the Apuan Alps, up to, on clear days, the most distant but clearly visible islands of the Gorgona, of Capraia and Corsica. Mount Prato Fiorito is also an ideal destination for families with small children, given the ease of the walk and the environment completely open to view, in which it is impossible to get lost. The property is located on the first slopes of Monte Prato Fiorito, and is accessed from a fraction of the capital by means of a dirt road accessible by any means. The property consists of a two-storey farmhouse built entirely of exposed stone, to be completely restored, lying halfway up and surrounded by exclusive land with some ruins of former rural buildings. The building consists of two real estate units: a house and a warehouse for a total useful area of about 100 square meters. profits and commercial area of about 140 square meters. The building is surrounded by a land of about 3 hectares. The property is just a few kilometers from the famous thermal baths of Bagni di Lucca and its casino; however, it remains in a decentralized position with respect to the town and the main traffic routes, even if very close. The area is quiet and surrounded by greenery. Shops and more: 10 km - Bagni di Lucca: 10 - Lucca: 37 km - Pisa and Airport: 54 km - Versilia: 62 km - Florence: 105 km - Garfagnana: 28 km - Abetone: 34 km.