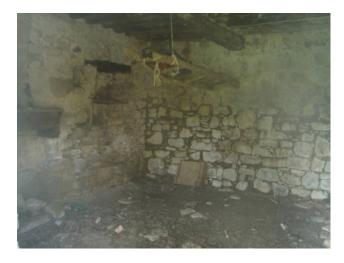

## 140 sq.m | Rooms: 6

For sale "CASALE DEL FALEGNAME" - Mount Prato Fiorito with its 1297 meters is one of the highest peaks in the Municipality of Bagni di Lucca. Its main feature is given by the rounded peak and by the complete absence of trees or shrubs; the mountain is in fact covered only by the many herbaceous species which, growing freely, in spring and summer create a carpet of colorful mountain flowers, giving a unique glance. From its top you can enjoy a magnificent 360 ° panorama that offers numerous glimpses of the surrounding valleys, the peaks of the Tuscan-Emilian Apennines and the Apuan Alps, up to, on clear days, the most distant but clearly visible islands of the Gorgona, of Capraia and Corsica. Mount Prato Fiorito is also an ideal destination for families with small children, given the ease of the walk and the environment completely open to view, in which it is impossible to get lost. The property is located on the first slopes of Monte Prato Fiorito, and is accessed from a fraction of the capital by means of a dirt road accessible by any means. The property consists of a two-storey farmhouse built entirely of exposed stone, to be completely restored, lying halfway up and surrounded by exclusive land with some ruins of former rural buildings. The building consists of two real estate units: a house and a warehouse for a total useful area of about 100 square meters. profits and commercial area of about 140 square meters. The building is surrounded by a land of about 3 hectares. The property is just a few kilometers from the famous thermal baths of Bagni di Lucca and its casino; however, it remains in a decentralized position with respect to the town and the main traffic routes, even if very close. The area is quiet and surrounded by greenery. Shops and more: 10 km - Bagni di Lucca: 10 - Lucca: 37 km - Pisa and Airport: 54 km - Versilia: 62 km - Florence: 105 km - Garfagnana: 28 km - Abetone: 34 km.