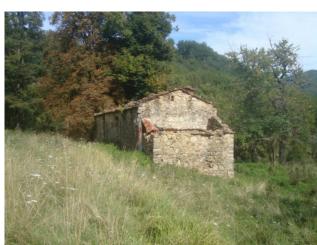

## 140 sq.m | Rooms: 6

For sale "CASALE DEL FALEGNAME" - Mount Prato Fiorito with its 1297 meters is one of the highest peaks in the Municipality of Bagni di Lucca. Its main feature is given by the rounded peak and by the complete absence of trees or shrubs; the mountain is in fact covered only by the many herbaceous species which, growing freely, in spring and summer create a carpet of colorful mountain flowers, giving a unique glance. From its top you can enjoy a magnificent 360 ° panorama that offers numerous glimpses of the surrounding valleys, the peaks of the Tuscan-Emilian Apennines and the Apuan Alps, up to, on clear days, the most distant but clearly visible islands of the Gorgona, of Capraia and Corsica. Mount Prato Fiorito is also an ideal destination for families with small children, given the ease of the walk and the environment completely open to view, in which it is impossible to get lost. The property is located on the first slopes of Monte Prato Fiorito, and is accessed from a fraction of the capital by means of a dirt road accessible by any means. The property consists of a two-storey farmhouse built entirely of exposed stone, to be completely restored, lying halfway up and surrounded by exclusive land with some ruins of former rural buildings. The building consists of two real estate units: a house and a warehouse for a total useful area of about 100 square meters. profits and commercial area of about 140 square meters. The building is surrounded by a land of about 3 hectares. The property is just a few kilometers from the famous thermal baths of Bagni di Lucca and its casino; however, it remains in a decentralized position with respect to the town and the main traffic routes, even if very close. The area is quiet and surrounded by greenery. Shops and more: 10 km - Bagni di Lucca: 10 - Lucca: 37 km - Pisa and Airport: 54 km - Versilia: 62 km - Florence: 105 km - Garfagnana: 28 km - Abetone: 34 km.