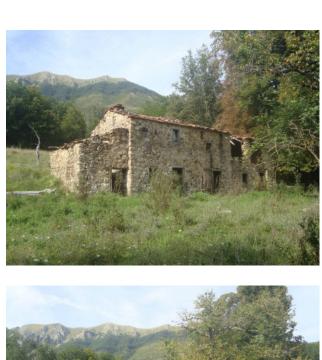

## 140 sq.m | Rooms: 6

For sale "CASALE DEL FALEGNAME" - Mount Prato Fiorito with its 1297 meters is one of the highest peaks in the Municipality of Bagni di Lucca. Its main feature is given by the rounded peak and by the complete absence of trees or shrubs; the mountain is in fact covered only by the many herbaceous species which, growing freely, in spring and summer create a carpet of colorful mountain flowers, giving a unique glance. From its top you can enjoy a magnificent 360 ° panorama that offers numerous glimpses of the surrounding valleys, the peaks of the Tuscan-Emilian Apennines and the Apuan Alps, up to, on clear days, the most distant but clearly visible islands of the Gorgona, of Capraia and Corsica. Mount Prato Fiorito is also an ideal destination for families with small children, given the ease of the walk and the environment completely open to view, in which it is impossible to get lost. The property is located on the first slopes of Monte Prato Fiorito, and is accessed from a fraction of the capital by means of a dirt road accessible by any means. The property consists of a two-storey farmhouse built entirely of exposed stone, to be completely restored, lying halfway up and surrounded by exclusive land with some ruins of former rural buildings. The building consists of two real estate units: a house and a warehouse for a total useful area of about 100 square meters. profits and commercial area of about 140 square meters. The building is surrounded by a land of about 3 hectares. The property is just a few kilometers from the famous thermal baths of Bagni di Lucca and its casino; however, it remains in a decentralized position with respect to the town and the main traffic routes, even if very close. The area is quiet and surrounded by greenery. Shops and more: 10 km - Bagni di Lucca: 10 - Lucca: 37 km - Pisa and Airport: 54 km - Versilia: 62 km - Florence: 105 km - Garfagnana: 28 km - Abetone: 34 km.