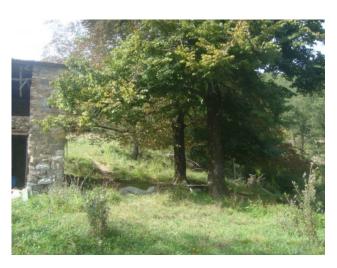

## 140 sq.m | Rooms: 6

For sale "CASALE DEL FALEGNAME" - Mount Prato Fiorito with its 1297 meters is one of the highest peaks in the Municipality of Bagni di Lucca. Its main feature is given by the rounded peak and by the complete absence of trees or shrubs; the mountain is in fact covered only by the many herbaceous species which, growing freely, in spring and summer create a carpet of colorful mountain flowers, giving a unique glance. From its top you can enjoy a magnificent 360 ° panorama that offers numerous glimpses of the surrounding valleys, the peaks of the Tuscan-Emilian Apennines and the Apuan Alps, up to, on clear days, the most distant but clearly visible islands of the Gorgona, of Capraia and Corsica. Mount Prato Fiorito is also an ideal destination for families with small children, given the ease of the walk and the environment completely open to view, in which it is impossible to get lost. The property is located on the first slopes of Monte Prato Fiorito, and is accessed from a fraction of the capital by means of a dirt road accessible by any means. The property consists of a two-storey farmhouse built entirely of exposed stone, to be completely restored, lying halfway up and surrounded by exclusive land with some ruins of former rural buildings. The building consists of two real estate units: a house and a warehouse for a total useful area of about 100 square meters. profits and commercial area of about 140 square meters. The building is surrounded by a land of about 3 hectares. The property is just a few kilometers from the famous thermal baths of Bagni di Lucca and its casino; however, it remains in a decentralized position with respect to the town and the main traffic routes, even if very close. The area is quiet and surrounded by greenery. Shops and more: 10 km - Bagni di Lucca: 10 - Lucca: 37 km - Pisa and Airport: 54 km - Versilia: 62 km - Florence: 105 km - Garfagnana: 28 km - Abetone: 34 km.