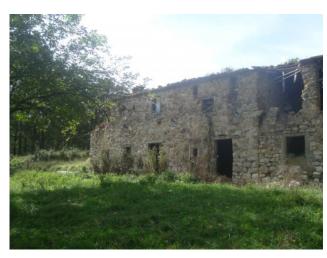

## 140 sq.m | Rooms: 6

For sale "CASALE DEL FALEGNAME" - Mount Prato Fiorito with its 1297 meters is one of the highest peaks in the Municipality of Bagni di Lucca. Its main feature is given by the rounded peak and by the complete absence of trees or shrubs; the mountain is in fact covered only by the many herbaceous species which, growing freely, in spring and summer create a carpet of colorful mountain flowers, giving a unique glance. From its top you can enjoy a magnificent 360 ° panorama that offers numerous glimpses of the surrounding valleys, the peaks of the Tuscan-Emilian Apennines and the Apuan Alps, up to, on clear days, the most distant but clearly visible islands of the Gorgona, of Capraia and Corsica. Mount Prato Fiorito is also an ideal destination for families with small children, given the ease of the walk and the environment completely open to view, in which it is impossible to get lost. The property is located on the first slopes of Monte Prato Fiorito, and is accessed from a fraction of the capital by means of a dirt road accessible by any means. The property consists of a two-storey farmhouse built entirely of exposed stone, to be completely restored, lying halfway up and surrounded by exclusive land with some ruins of former rural buildings. The building consists of two real estate units: a house and a warehouse for a total useful area of about 100 square meters. profits and commercial area of about 140 square meters. The building is surrounded by a land of about 3 hectares. The property is just a few kilometers from the famous thermal baths of Bagni di Lucca and its casino; however, it remains in a decentralized position with respect to the town and the main traffic routes, even if very close. The area is quiet and surrounded by greenery. Shops and more: 10 km - Bagni di Lucca: 10 - Lucca: 37 km - Pisa and Airport: 54 km - Versilia: 62 km - Florence: 105 km - Garfagnana: 28 km - Abetone: 34 km.