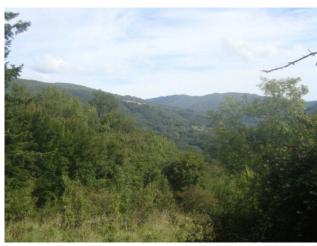

## 140 sq.m | Rooms: 6

For sale "CASALE DEL FALEGNAME" - Mount Prato Fiorito with its 1297 meters is one of the highest peaks in the Municipality of Bagni di Lucca. Its main feature is given by the rounded peak and by the complete absence of trees or shrubs; the mountain is in fact covered only by the many herbaceous species which, growing freely, in spring and summer create a carpet of colorful mountain flowers, giving a unique glance. From its top you can enjoy a magnificent 360 ° panorama that offers numerous glimpses of the surrounding valleys, the peaks of the Tuscan-Emilian Apennines and the Apuan Alps, up to, on clear days, the most distant but clearly visible islands of the Gorgona, of Capraia and Corsica. Mount Prato Fiorito is also an ideal destination for families with small children, given the ease of the walk and the environment completely open to view, in which it is impossible to get lost. The property is located on the first slopes of Monte Prato Fiorito, and is accessed from a fraction of the capital by means of a dirt road accessible by any means. The property consists of a two-storey farmhouse built entirely of exposed stone, to be completely restored, lying halfway up and surrounded by exclusive land with some ruins of former rural buildings. The building consists of two real estate units: a house and a warehouse for a total useful area of about 100 square meters. profits and commercial area of about 140 square meters. The building is surrounded by a land of about 3 hectares. The property is just a few kilometers from the famous thermal baths of Bagni di Lucca and its casino; however, it remains in a decentralized position with respect to the town and the main traffic routes, even if very close. The area is quiet and surrounded by greenery. Shops and more: 10 km - Bagni di Lucca: 10 - Lucca: 37 km - Pisa and Airport: 54 km - Versilia: 62 km - Florence: 105 km - Garfagnana: 28 km - Abetone: 34 km.