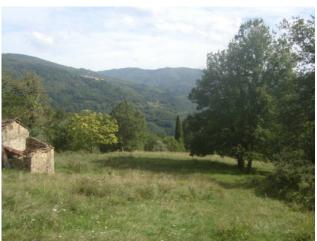

## 140 sq.m | Rooms: 6

For sale "CASALE DEL FALEGNAME" - Mount Prato Fiorito with its 1297 meters is one of the highest peaks in the Municipality of Bagni di Lucca. Its main feature is given by the rounded peak and by the complete absence of trees or shrubs; the mountain is in fact covered only by the many herbaceous species which, growing freely, in spring and summer create a carpet of colorful mountain flowers, giving a unique glance. From its top you can enjoy a magnificent 360 ° panorama that offers numerous glimpses of the surrounding valleys, the peaks of the Tuscan-Emilian Apennines and the Apuan Alps, up to, on clear days, the most distant but clearly visible islands of the Gorgona, of Capraia and Corsica. Mount Prato Fiorito is also an ideal destination for families with small children, given the ease of the walk and the environment completely open to view, in which it is impossible to get lost. The property is located on the first slopes of Monte Prato Fiorito, and is accessed from a fraction of the capital by means of a dirt road accessible by any means. The property consists of a two-storey farmhouse built entirely of exposed stone, to be completely restored, lying halfway up and surrounded by exclusive land with some ruins of former rural buildings. The building consists of two real estate units: a house and a warehouse for a total useful area of about 100 square meters. profits and commercial area of about 140 square meters. The building is surrounded by a land of about 3 hectares. The property is just a few kilometers from the famous thermal baths of Bagni di Lucca and its casino; however, it remains in a decentralized position with respect to the town and the main traffic routes, even if very close. The area is quiet and surrounded by greenery. Shops and more: 10 km - Bagni di Lucca: 10 - Lucca: 37 km - Pisa and Airport: 54 km - Versilia: 62 km - Florence: 105 km - Garfagnana: 28 km - Abetone: 34 km.