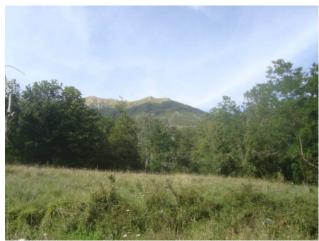

## 140 sq.m | Rooms: 6

For sale "CASALE DEL FALEGNAME" - Mount Prato Fiorito with its 1297 meters is one of the highest peaks in the Municipality of Bagni di Lucca. Its main feature is given by the rounded peak and by the complete absence of trees or shrubs; the mountain is in fact covered only by the many herbaceous species which, growing freely, in spring and summer create a carpet of colorful mountain flowers, giving a unique glance. From its top you can enjoy a magnificent 360 ° panorama that offers numerous glimpses of the surrounding valleys, the peaks of the Tuscan-Emilian Apennines and the Apuan Alps, up to, on clear days, the most distant but clearly visible islands of the Gorgona, of Capraia and Corsica. Mount Prato Fiorito is also an ideal destination for families with small children, given the ease of the walk and the environment completely open to view, in which it is impossible to get lost. The property is located on the first slopes of Monte Prato Fiorito, and is accessed from a fraction of the capital by means of a dirt road accessible by any means. The property consists of a two-storey farmhouse built entirely of exposed stone, to be completely restored, lying halfway up and surrounded by exclusive land with some ruins of former rural buildings. The building consists of two real estate units: a house and a warehouse for a total useful area of about 100 square meters. profits and commercial area of about 140 square meters. The building is surrounded by a land of about 3 hectares. The property is just a few kilometers from the famous thermal baths of Bagni di Lucca and its casino; however, it remains in a decentralized position with respect to the town and the main traffic routes, even if very close. The area is quiet and surrounded by greenery. Shops and more: 10 km - Bagni di Lucca: 10 - Lucca: 37 km - Pisa and Airport: 54 km - Versilia: 62 km - Florence: 105 km - Garfagnana: 28 km - Abetone: 34 km.