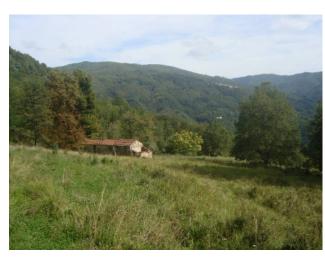

## 140 sq.m | Rooms: 6

For sale "CASALE DEL FALEGNAME" - Mount Prato Fiorito with its 1297 meters is one of the highest peaks in the Municipality of Bagni di Lucca. Its main feature is given by the rounded peak and by the complete absence of trees or shrubs; the mountain is in fact covered only by the many herbaceous species which, growing freely, in spring and summer create a carpet of colorful mountain flowers, giving a unique glance. From its top you can enjoy a magnificent 360 ° panorama that offers numerous glimpses of the surrounding valleys, the peaks of the Tuscan-Emilian Apennines and the Apuan Alps, up to, on clear days, the most distant but clearly visible islands of the Gorgona, of Capraia and Corsica. Mount Prato Fiorito is also an ideal destination for families with small children, given the ease of the walk and the environment completely open to view, in which it is impossible to get lost. The property is located on the first slopes of Monte Prato Fiorito, and is accessed from a fraction of the capital by means of a dirt road accessible by any means. The property consists of a two-storey farmhouse built entirely of exposed stone, to be completely restored, lying halfway up and surrounded by exclusive land with some ruins of former rural buildings. The building consists of two real estate units: a house and a warehouse for a total useful area of about 100 square meters. profits and commercial area of about 140 square meters. The building is surrounded by a land of about 3 hectares. The property is just a few kilometers from the famous thermal baths of Bagni di Lucca and its casino; however, it remains in a decentralized position with respect to the town and the main traffic routes, even if very close. The area is quiet and surrounded by greenery. Shops and more: 10 km - Bagni di Lucca: 10 - Lucca: 37 km - Pisa and Airport: 54 km - Versilia: 62 km - Florence: 105 km - Garfagnana: 28 km - Abetone: 34 km.