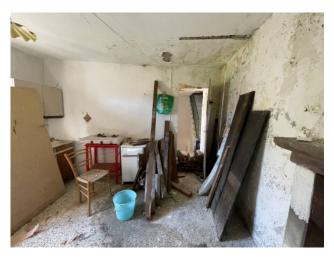

### 80 sq.m | Bathrooms: 1 | Bedrooms: 3 | Rooms: 5

"CASA LA PENNA" - Sale of Terratetto House, in the historic center of the characteristic village of Lucchio, in the municipality of Bagni di Lucca, at about 780 meters above sea level, from which you can enjoy a beautiful view of the underlying valley and the peaks of the Tuscan-Emilian Apennines. Lucchio is one of the longest-lived borderlands of the province of Lucca, its castle since the Middle Ages defended the borders of the Republic of Lucca, but despite this leading role, its origins are still shrouded in mystery. Lucchio boasts the reputation of "most perched and hidden village" in Tuscany, as it is difficult to see even along the road that comes from Lucca. The house can be accessed on foot or by small mechanical means as the streets of the town are very narrow. You arrive on the ground floor of the building which directly overlooks the municipal road. From here we enter a small entrance and to the right we have the bathroom with a bathtub. With access from the outside we also have a room used as a cellar. From the internal stairs you pass to the first floor where we have a kitchen and a living room with fireplace. On the second floor we find a single and a double bedroom, while through the trap door you get to the beautiful attic. Very small courtyard at the back of the house. The property has not been inhabited for over 15 years and therefore needs renovation and maintenance. No heating system and other systems to be redone. Suitable for those who love tranquility and walks in the green. It is located in the Province of Lucca, in the municipality of Bagni di Lucca, an hour and a half by car from all the major tourist centers of Tuscany and Versilia. Shops and more: 16 km - Lucca: 45 km - Pisa and Airport: 60 km - Versilia: 70 km - Florence: 82 km - Garfagnana: 32 km - Abetone: 25 km. Useful area of the house sqm. 57.00. Cellar sqm. 10.00. Attic sqm. 16.00. Energy Class G - EPgl, nren 359.65 kwh / sqm year. For information contact us at 347/3225117.