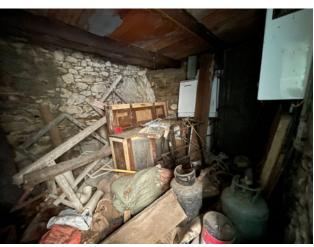

### 80 sq.m | Bathrooms: 1 | Bedrooms: 3 | Rooms: 5

"CASA LA PENNA" - Sale of Terratetto House, in the historic center of the characteristic village of Lucchio, in the municipality of Bagni di Lucca, at about 780 meters above sea level, from which you can enjoy a beautiful view of the underlying valley and the peaks of the Tuscan-Emilian Apennines. Lucchio is one of the longest-lived borderlands of the province of Lucca, its castle since the Middle Ages defended the borders of the Republic of Lucca, but despite this leading role, its origins are still shrouded in mystery. Lucchio boasts the reputation of "most perched and hidden village" in Tuscany, as it is difficult to see even along the road that comes from Lucca. The house can be accessed on foot or by small mechanical means as the streets of the town are very narrow. You arrive on the ground floor of the building which directly overlooks the municipal road. From here we enter a small entrance and to the right we have the bathroom with a bathtub. With access from the outside we also have a room used as a cellar. From the internal stairs you pass to the first floor where we have a kitchen and a living room with fireplace. On the second floor we find a single and a double bedroom, while through the trap door you get to the beautiful attic. Very small courtyard at the back of the house. The property has not been inhabited for over 15 years and therefore needs renovation and maintenance. No heating system and other systems to be redone. Suitable for those who love tranquility and walks in the green. It is located in the Province of Lucca, in the municipality of Bagni di Lucca, an hour and a half by car from all the major tourist centers of Tuscany and Versilia. Shops and more: 16 km - Lucca: 45 km - Pisa and Airport: 60 km - Versilia: 70 km - Florence: 82 km - Garfagnana: 32 km - Abetone: 25 km. Useful area of the house sqm. 57.00. Cellar sqm. 10.00. Attic sqm. 16.00. Energy Class G - EPgl, nren 359.65 kwh / sqm year. For information contact us at 347/3225117.

### Features

| Cellar: 10 🛛 | Fireplace | Wooden Window Frames |
|--------------|-----------|----------------------|
|              |           |                      |