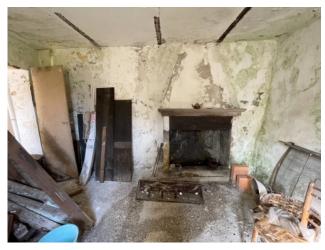

### 80 sq.m | Bathrooms: 1 | Bedrooms: 3 | Rooms: 5

"CASA LA PENNA" - Sale of Terratetto House, in the historic center of the characteristic village of Lucchio, in the municipality of Bagni di Lucca, at about 780 meters above sea level, from which you can enjoy a beautiful view of the underlying valley and the peaks of the Tuscan-Emilian Apennines. Lucchio is one of the longest-lived borderlands of the province of Lucca, its castle since the Middle Ages defended the borders of the Republic of Lucca, but despite this leading role, its origins are still shrouded in mystery. Lucchio boasts the reputation of "most perched and hidden village" in Tuscany, as it is difficult to see even along the road that comes from Lucca. The house can be accessed on foot or by small mechanical means as the streets of the town are very narrow. You arrive on the ground floor of the building which directly overlooks the municipal road. From here we enter a small entrance and to the right we have the bathroom with a bathtub. With access from the outside we also have a room used as a cellar. From the internal stairs you pass to the first floor where we have a kitchen and a living room with fireplace. On the second floor we find a single and a double bedroom, while through the trap door you get to the beautiful attic. Very small courtyard at the back of the house. The property has not been inhabited for over 15 years and therefore needs renovation and maintenance. No heating system and other systems to be redone. Suitable for those who love tranquility and walks in the green. It is located in the Province of Lucca, in the municipality of Bagni di Lucca, an hour and a half by car from all the major tourist centers of Tuscany and Versilia. Shops and more: 16 km - Lucca: 45 km - Pisa and Airport: 60 km - Versilia: 70 km - Florence: 82 km - Garfagnana: 32 km - Abetone: 25 km. Useful area of the house sqm. 57.00. Cellar sqm. 10.00. Attic sqm. 16.00. Energy Class G - EPgl, nren 359.65 kwh / sqm year. For information contact us at 347/3225117.

### Features

| Cellar: 10 🛛 | Fireplace | Wooden Window Frames |
|--------------|-----------|----------------------|
|              |           |                      |