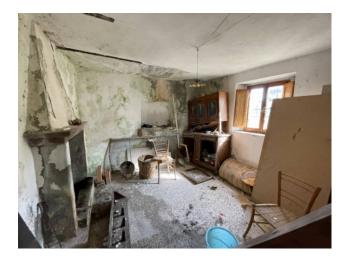

### 80 sq.m | Bathrooms: 1 | Bedrooms: 3 | Rooms: 5

"CASA LA PENNA" - Sale of Terratetto House, in the historic center of the characteristic village of Lucchio, in the municipality of Bagni di Lucca, at about 780 meters above sea level, from which you can enjoy a beautiful view of the underlying valley and the peaks of the Tuscan-Emilian Apennines. Lucchio is one of the longest-lived borderlands of the province of Lucca, its castle since the Middle Ages defended the borders of the Republic of Lucca, but despite this leading role, its origins are still shrouded in mystery. Lucchio boasts the reputation of "most perched and hidden village" in Tuscany, as it is difficult to see even along the road that comes from Lucca. The house can be accessed on foot or by small mechanical means as the streets of the town are very narrow. You arrive on the ground floor of the building which directly overlooks the municipal road. From here we enter a small entrance and to the right we have the bathroom with a bathtub. With access from the outside we also have a room used as a cellar. From the internal stairs you pass to the first floor where we have a kitchen and a living room with fireplace. On the second floor we find a single and a double bedroom, while through the trap door you get to the beautiful attic. Very small courtyard at the back of the house. The property has not been inhabited for over 15 years and therefore needs renovation and maintenance. No heating system and other systems to be redone. Suitable for those who love tranquility and walks in the green. It is located in the Province of Lucca, in the municipality of Bagni di Lucca, an hour and a half by car from all the major tourist centers of Tuscany and Versilia. Shops and more: 16 km - Lucca: 45 km - Pisa and Airport: 60 km - Versilia: 70 km - Florence: 82 km - Garfagnana: 32 km - Abetone: 25 km. Useful area of the house sqm. 57.00. Cellar sqm. 10.00. Attic sqm. 16.00. Energy Class G - EPgl, nren 359.65 kwh / sqm year. For information contact us at 347/3225117.