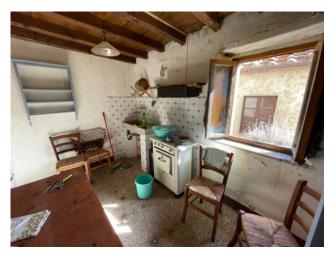

### 80 sq.m | Bathrooms: 1 | Bedrooms: 3 | Rooms: 5

"CASA LA PENNA" - Sale of Terratetto House, in the historic center of the characteristic village of Lucchio, in the municipality of Bagni di Lucca, at about 780 meters above sea level, from which you can enjoy a beautiful view of the underlying valley and the peaks of the Tuscan-Emilian Apennines. Lucchio is one of the longest-lived borderlands of the province of Lucca, its castle since the Middle Ages defended the borders of the Republic of Lucca, but despite this leading role, its origins are still shrouded in mystery. Lucchio boasts the reputation of "most perched and hidden village" in Tuscany, as it is difficult to see even along the road that comes from Lucca. The house can be accessed on foot or by small mechanical means as the streets of the town are very narrow. You arrive on the ground floor of the building which directly overlooks the municipal road. From here we enter a small entrance and to the right we have the bathroom with a bathtub. With access from the outside we also have a room used as a cellar. From the internal stairs you pass to the first floor where we have a kitchen and a living room with fireplace. On the second floor we find a single and a double bedroom, while through the trap door you get to the beautiful attic. Very small courtyard at the back of the house. The property has not been inhabited for over 15 years and therefore needs renovation and maintenance. No heating system and other systems to be redone. Suitable for those who love tranquility and walks in the green. It is located in the Province of Lucca, in the municipality of Bagni di Lucca, an hour and a half by car from all the major tourist centers of Tuscany and Versilia. Shops and more: 16 km - Lucca: 45 km - Pisa and Airport: 60 km - Versilia: 70 km - Florence: 82 km - Garfagnana: 32 km - Abetone: 25 km. Useful area of the house sqm. 57.00. Cellar sqm. 10.00. Attic sqm. 16.00. Energy Class G - EPgl, nren 359.65 kwh / sqm year. For information contact us at 347/3225117.