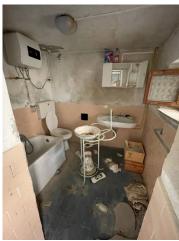

### 80 sq.m | Bathrooms: 1 | Bedrooms: 3 | Rooms: 5

"CASA LA PENNA" - Sale of Terratetto House, in the historic center of the characteristic village of Lucchio, in the municipality of Bagni di Lucca, at about 780 meters above sea level, from which you can enjoy a beautiful view of the underlying valley and the peaks of the Tuscan-Emilian Apennines. Lucchio is one of the longest-lived borderlands of the province of Lucca, its castle since the Middle Ages defended the borders of the Republic of Lucca, but despite this leading role, its origins are still shrouded in mystery. Lucchio boasts the reputation of "most perched and hidden village" in Tuscany, as it is difficult to see even along the road that comes from Lucca. The house can be accessed on foot or by small mechanical means as the streets of the town are very narrow. You arrive on the ground floor of the building which directly overlooks the municipal road. From here we enter a small entrance and to the right we have the bathroom with a bathtub. With access from the outside we also have a room used as a cellar. From the internal stairs you pass to the first floor where we have a kitchen and a living room with fireplace. On the second floor we find a single and a double bedroom, while through the trap door you get to the beautiful attic. Very small courtyard at the back of the house. The property has not been inhabited for over 15 years and therefore needs renovation and maintenance. No heating system and other systems to be redone. Suitable for those who love tranquility and walks in the green. It is located in the Province of Lucca, in the municipality of Bagni di Lucca, an hour and a half by car from all the major tourist centers of Tuscany and Versilia. Shops and more: 16 km - Lucca: 45 km - Pisa and Airport: 60 km - Versilia: 70 km - Florence: 82 km - Garfagnana: 32 km - Abetone: 25 km. Useful area of the house sqm. 57.00. Cellar sqm. 10.00. Attic sqm. 16.00. Energy Class G - EPgl, nren 359.65 kwh / sqm year. For information contact us at 347/3225117.