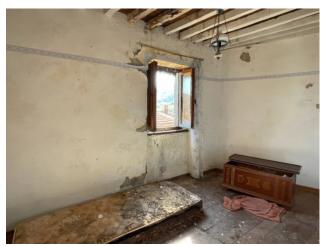

### 80 sq.m | Bathrooms: 1 | Bedrooms: 3 | Rooms: 5

"CASA LA PENNA" - Sale of Terratetto House, in the historic center of the characteristic village of Lucchio, in the municipality of Bagni di Lucca, at about 780 meters above sea level, from which you can enjoy a beautiful view of the underlying valley and the peaks of the Tuscan-Emilian Apennines. Lucchio is one of the longest-lived borderlands of the province of Lucca, its castle since the Middle Ages defended the borders of the Republic of Lucca, but despite this leading role, its origins are still shrouded in mystery. Lucchio boasts the reputation of "most perched and hidden village" in Tuscany, as it is difficult to see even along the road that comes from Lucca. The house can be accessed on foot or by small mechanical means as the streets of the town are very narrow. You arrive on the ground floor of the building which directly overlooks the municipal road. From here we enter a small entrance and to the right we have the bathroom with a bathtub. With access from the outside we also have a room used as a cellar. From the internal stairs you pass to the first floor where we have a kitchen and a living room with fireplace. On the second floor we find a single and a double bedroom, while through the trap door you get to the beautiful attic. Very small courtyard at the back of the house. The property has not been inhabited for over 15 years and therefore needs renovation and maintenance. No heating system and other systems to be redone. Suitable for those who love tranquility and walks in the green. It is located in the Province of Lucca, in the municipality of Bagni di Lucca, an hour and a half by car from all the major tourist centers of Tuscany and Versilia. Shops and more: 16 km - Lucca: 45 km - Pisa and Airport: 60 km - Versilia: 70 km - Florence: 82 km - Garfagnana: 32 km - Abetone: 25 km. Useful area of the house sqm. 57.00. Cellar sqm. 10.00. Attic sqm. 16.00. Energy Class G - EPgl, nren 359.65 kwh / sqm year. For information contact us at 347/3225117.