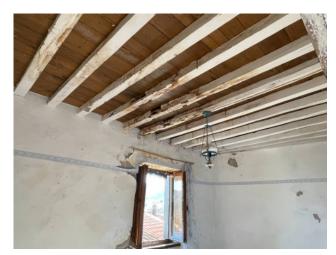

### 80 sq.m | Bathrooms: 1 | Bedrooms: 3 | Rooms: 5

"CASA LA PENNA" - Sale of Terratetto House, in the historic center of the characteristic village of Lucchio, in the municipality of Bagni di Lucca, at about 780 meters above sea level, from which you can enjoy a beautiful view of the underlying valley and the peaks of the Tuscan-Emilian Apennines. Lucchio is one of the longest-lived borderlands of the province of Lucca, its castle since the Middle Ages defended the borders of the Republic of Lucca, but despite this leading role, its origins are still shrouded in mystery. Lucchio boasts the reputation of "most perched and hidden village" in Tuscany, as it is difficult to see even along the road that comes from Lucca. The house can be accessed on foot or by small mechanical means as the streets of the town are very narrow. You arrive on the ground floor of the building which directly overlooks the municipal road. From here we enter a small entrance and to the right we have the bathroom with a bathtub. With access from the outside we also have a room used as a cellar. From the internal stairs you pass to the first floor where we have a kitchen and a living room with fireplace. On the second floor we find a single and a double bedroom, while through the trap door you get to the beautiful attic. Very small courtyard at the back of the house. The property has not been inhabited for over 15 years and therefore needs renovation and maintenance. No heating system and other systems to be redone. Suitable for those who love tranquility and walks in the green. It is located in the Province of Lucca, in the municipality of Bagni di Lucca, an hour and a half by car from all the major tourist centers of Tuscany and Versilia. Shops and more: 16 km - Lucca: 45 km - Pisa and Airport: 60 km - Versilia: 70 km - Florence: 82 km - Garfagnana: 32 km - Abetone: 25 km. Useful area of the house sqm. 57.00. Cellar sqm. 10.00. Attic sqm. 16.00. Energy Class G - EPgl, nren 359.65 kwh / sqm year. For information contact us at 347/3225117.