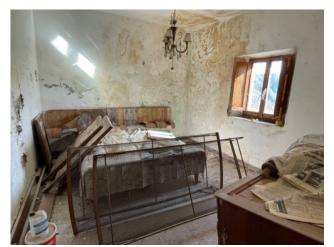

### 80 sq.m | Bathrooms: 1 | Bedrooms: 3 | Rooms: 5

"CASA LA PENNA" - Sale of Terratetto House, in the historic center of the characteristic village of Lucchio, in the municipality of Bagni di Lucca, at about 780 meters above sea level, from which you can enjoy a beautiful view of the underlying valley and the peaks of the Tuscan-Emilian Apennines. Lucchio is one of the longest-lived borderlands of the province of Lucca, its castle since the Middle Ages defended the borders of the Republic of Lucca, but despite this leading role, its origins are still shrouded in mystery. Lucchio boasts the reputation of "most perched and hidden village" in Tuscany, as it is difficult to see even along the road that comes from Lucca. The house can be accessed on foot or by small mechanical means as the streets of the town are very narrow. You arrive on the ground floor of the building which directly overlooks the municipal road. From here we enter a small entrance and to the right we have the bathroom with a bathtub. With access from the outside we also have a room used as a cellar. From the internal stairs you pass to the first floor where we have a kitchen and a living room with fireplace. On the second floor we find a single and a double bedroom, while through the trap door you get to the beautiful attic. Very small courtyard at the back of the house. The property has not been inhabited for over 15 years and therefore needs renovation and maintenance. No heating system and other systems to be redone. Suitable for those who love tranquility and walks in the green. It is located in the Province of Lucca, in the municipality of Bagni di Lucca, an hour and a half by car from all the major tourist centers of Tuscany and Versilia. Shops and more: 16 km - Lucca: 45 km - Pisa and Airport: 60 km - Versilia: 70 km - Florence: 82 km - Garfagnana: 32 km - Abetone: 25 km. Useful area of the house sqm. 57.00. Cellar sqm. 10.00. Attic sqm. 16.00. Energy Class G - EPgl, nren 359.65 kwh / sqm year. For information contact us at 347/3225117.