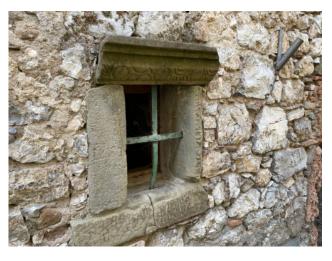

### Features

| Cellar: 10 🛛 | Fireplace | Wooden Window Frames |
|--------------|-----------|----------------------|
|              |           |                      |