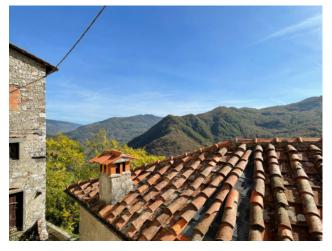

### 80 sq.m | Bathrooms: 1 | Bedrooms: 3 | Rooms: 5

"CASA LA PENNA" - Sale of Terratetto House, in the historic center of the characteristic village of Lucchio, in the municipality of Bagni di Lucca, at about 780 meters above sea level, from which you can enjoy a beautiful view of the underlying valley and the peaks of the Tuscan-Emilian Apennines. Lucchio is one of the longest-lived borderlands of the province of Lucca, its castle since the Middle Ages defended the borders of the Republic of Lucca, but despite this leading role, its origins are still shrouded in mystery. Lucchio boasts the reputation of "most perched and hidden village" in Tuscany, as it is difficult to see even along the road that comes from Lucca. The house can be accessed on foot or by small mechanical means as the streets of the town are very narrow. You arrive on the ground floor of the building which directly overlooks the municipal road. From here we enter a small entrance and to the right we have the bathroom with a bathtub. With access from the outside we also have a room used as a cellar. From the internal stairs you pass to the first floor where we have a kitchen and a living room with fireplace. On the second floor we find a single and a double bedroom, while through the trap door you get to the beautiful attic. Very small courtyard at the back of the house. The property has not been inhabited for over 15 years and therefore needs renovation and maintenance. No heating system and other systems to be redone. Suitable for those who love tranquility and walks in the green. It is located in the Province of Lucca, in the municipality of Bagni di Lucca, an hour and a half by car from all the major tourist centers of Tuscany and Versilia. Shops and more: 16 km - Lucca: 45 km - Pisa and Airport: 60 km - Versilia: 70 km - Florence: 82 km - Garfagnana: 32 km - Abetone: 25 km. Useful area of the house sqm. 57.00. Cellar sqm. 10.00. Attic sqm. 16.00. Energy Class G - EPgl, nren 359.65 kwh / sqm year. For information contact us at 347/3225117.