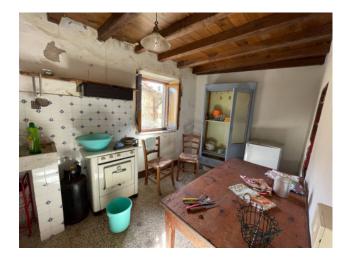

### 80 sq.m | Bathrooms: 1 | Bedrooms: 3 | Rooms: 5

"CASA LA PENNA" - Sale of Terratetto House, in the historic center of the characteristic village of Lucchio, in the municipality of Bagni di Lucca, at about 780 meters above sea level, from which you can enjoy a beautiful view of the underlying valley and the peaks of the Tuscan-Emilian Apennines. Lucchio is one of the longest-lived borderlands of the province of Lucca, its castle since the Middle Ages defended the borders of the Republic of Lucca, but despite this leading role, its origins are still shrouded in mystery. Lucchio boasts the reputation of "most perched and hidden village" in Tuscany, as it is difficult to see even along the road that comes from Lucca. The house can be accessed on foot or by small mechanical means as the streets of the town are very narrow. You arrive on the ground floor of the building which directly overlooks the municipal road. From here we enter a small entrance and to the right we have the bathroom with a bathtub. With access from the outside we also have a room used as a cellar. From the internal stairs you pass to the first floor where we have a kitchen and a living room with fireplace. On the second floor we find a single and a double bedroom, while through the trap door you get to the beautiful attic. Very small courtyard at the back of the house. The property has not been inhabited for over 15 years and therefore needs renovation and maintenance. No heating system and other systems to be redone. Suitable for those who love tranquility and walks in the green. It is located in the Province of Lucca, in the municipality of Bagni di Lucca, an hour and a half by car from all the major tourist centers of Tuscany and Versilia. Shops and more: 16 km - Lucca: 45 km - Pisa and Airport: 60 km - Versilia: 70 km - Florence: 82 km - Garfagnana: 32 km - Abetone: 25 km. Useful area of the house sqm. 57.00. Cellar sqm. 10.00. Attic sqm. 16.00. Energy Class G - EPgl, nren 359.65 kwh / sqm year. For information contact us at 347/3225117.