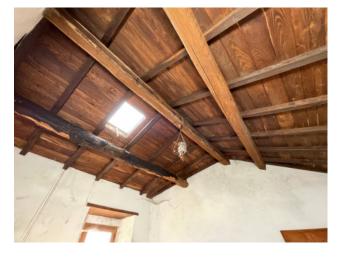

### 80 sq.m | Bathrooms: 1 | Bedrooms: 3 | Rooms: 5

"CASA LA PENNA" - Sale of Terratetto House, in the historic center of the characteristic village of Lucchio, in the municipality of Bagni di Lucca, at about 780 meters above sea level, from which you can enjoy a beautiful view of the underlying valley and the peaks of the Tuscan-Emilian Apennines. Lucchio is one of the longest-lived borderlands of the province of Lucca, its castle since the Middle Ages defended the borders of the Republic of Lucca, but despite this leading role, its origins are still shrouded in mystery. Lucchio boasts the reputation of "most perched and hidden village" in Tuscany, as it is difficult to see even along the road that comes from Lucca. The house can be accessed on foot or by small mechanical means as the streets of the town are very narrow. You arrive on the ground floor of the building which directly overlooks the municipal road. From here we enter a small entrance and to the right we have the bathroom with a bathtub. With access from the outside we also have a room used as a cellar. From the internal stairs you pass to the first floor where we have a kitchen and a living room with fireplace. On the second floor we find a single and a double bedroom, while through the trap door you get to the beautiful attic. Very small courtyard at the back of the house. The property has not been inhabited for over 15 years and therefore needs renovation and maintenance. No heating system and other systems to be redone. Suitable for those who love tranquility and walks in the green. It is located in the Province of Lucca, in the municipality of Bagni di Lucca, an hour and a half by car from all the major tourist centers of Tuscany and Versilia. Shops and more: 16 km - Lucca: 45 km - Pisa and Airport: 60 km - Versilia: 70 km - Florence: 82 km - Garfagnana: 32 km - Abetone: 25 km. Useful area of the house sqm. 57.00. Cellar sqm. 10.00. Attic sqm. 16.00. Energy Class G - EPgl, nren 359.65 kwh / sqm year. For information contact us at 347/3225117.