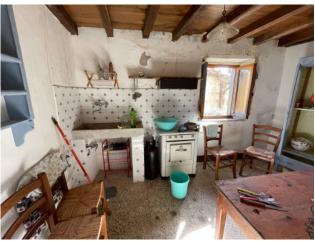

### 80 sq.m | Bathrooms: 1 | Bedrooms: 3 | Rooms: 5

"CASA LA PENNA" - Sale of Terratetto House, in the historic center of the characteristic village of Lucchio, in the municipality of Bagni di Lucca, at about 780 meters above sea level, from which you can enjoy a beautiful view of the underlying valley and the peaks of the Tuscan-Emilian Apennines. Lucchio is one of the longest-lived borderlands of the province of Lucca, its castle since the Middle Ages defended the borders of the Republic of Lucca, but despite this leading role, its origins are still shrouded in mystery. Lucchio boasts the reputation of "most perched and hidden village" in Tuscany, as it is difficult to see even along the road that comes from Lucca. The house can be accessed on foot or by small mechanical means as the streets of the town are very narrow. You arrive on the ground floor of the building which directly overlooks the municipal road. From here we enter a small entrance and to the right we have the bathroom with a bathtub. With access from the outside we also have a room used as a cellar. From the internal stairs you pass to the first floor where we have a kitchen and a living room with fireplace. On the second floor we find a single and a double bedroom, while through the trap door you get to the beautiful attic. Very small courtyard at the back of the house. The property has not been inhabited for over 15 years and therefore needs renovation and maintenance. No heating system and other systems to be redone. Suitable for those who love tranquility and walks in the green. It is located in the Province of Lucca, in the municipality of Bagni di Lucca, an hour and a half by car from all the major tourist centers of Tuscany and Versilia. Shops and more: 16 km - Lucca: 45 km - Pisa and Airport: 60 km - Versilia: 70 km - Florence: 82 km - Garfagnana: 32 km - Abetone: 25 km. Useful area of the house sqm. 57.00. Cellar sqm. 10.00. Attic sqm. 16.00. Energy Class G - EPgl, nren 359.65 kwh / sqm year. For information contact us at 347/3225117.