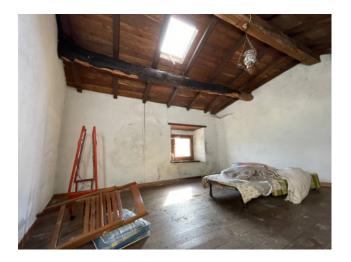

### 80 sq.m | Bathrooms: 1 | Bedrooms: 3 | Rooms: 5

"CASA LA PENNA" - Sale of Terratetto House, in the historic center of the characteristic village of Lucchio, in the municipality of Bagni di Lucca, at about 780 meters above sea level, from which you can enjoy a beautiful view of the underlying valley and the peaks of the Tuscan-Emilian Apennines. Lucchio is one of the longest-lived borderlands of the province of Lucca, its castle since the Middle Ages defended the borders of the Republic of Lucca, but despite this leading role, its origins are still shrouded in mystery. Lucchio boasts the reputation of "most perched and hidden village" in Tuscany, as it is difficult to see even along the road that comes from Lucca. The house can be accessed on foot or by small mechanical means as the streets of the town are very narrow. You arrive on the ground floor of the building which directly overlooks the municipal road. From here we enter a small entrance and to the right we have the bathroom with a bathtub. With access from the outside we also have a room used as a cellar. From the internal stairs you pass to the first floor where we have a kitchen and a living room with fireplace. On the second floor we find a single and a double bedroom, while through the trap door you get to the beautiful attic. Very small courtyard at the back of the house. The property has not been inhabited for over 15 years and therefore needs renovation and maintenance. No heating system and other systems to be redone. Suitable for those who love tranquility and walks in the green. It is located in the Province of Lucca, in the municipality of Bagni di Lucca, an hour and a half by car from all the major tourist centers of Tuscany and Versilia. Shops and more: 16 km - Lucca: 45 km - Pisa and Airport: 60 km - Versilia: 70 km - Florence: 82 km - Garfagnana: 32 km - Abetone: 25 km. Useful area of the house sqm. 57.00. Cellar sqm. 10.00. Attic sqm. 16.00. Energy Class G - EPgl, nren 359.65 kwh / sqm year. For information contact us at 347/3225117.