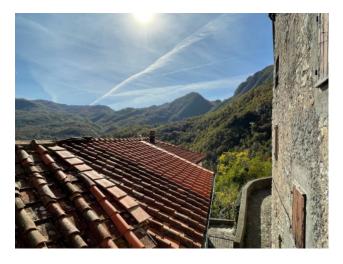

### 80 sq.m | Bathrooms: 1 | Bedrooms: 3 | Rooms: 5

"CASA LA PENNA" - Sale of Terratetto House, in the historic center of the characteristic village of Lucchio, in the municipality of Bagni di Lucca, at about 780 meters above sea level, from which you can enjoy a beautiful view of the underlying valley and the peaks of the Tuscan-Emilian Apennines. Lucchio is one of the longest-lived borderlands of the province of Lucca, its castle since the Middle Ages defended the borders of the Republic of Lucca, but despite this leading role, its origins are still shrouded in mystery. Lucchio boasts the reputation of "most perched and hidden village" in Tuscany, as it is difficult to see even along the road that comes from Lucca. The house can be accessed on foot or by small mechanical means as the streets of the town are very narrow. You arrive on the ground floor of the building which directly overlooks the municipal road. From here we enter a small entrance and to the right we have the bathroom with a bathtub. With access from the outside we also have a room used as a cellar. From the internal stairs you pass to the first floor where we have a kitchen and a living room with fireplace. On the second floor we find a single and a double bedroom, while through the trap door you get to the beautiful attic. Very small courtyard at the back of the house. The property has not been inhabited for over 15 years and therefore needs renovation and maintenance. No heating system and other systems to be redone. Suitable for those who love tranquility and walks in the green. It is located in the Province of Lucca, in the municipality of Bagni di Lucca, an hour and a half by car from all the major tourist centers of Tuscany and Versilia. Shops and more: 16 km - Lucca: 45 km - Pisa and Airport: 60 km - Versilia: 70 km - Florence: 82 km - Garfagnana: 32 km - Abetone: 25 km. Useful area of the house sqm. 57.00. Cellar sqm. 10.00. Attic sqm. 16.00. Energy Class G - EPgl, nren 359.65 kwh / sqm year. For information contact us at 347/3225117.