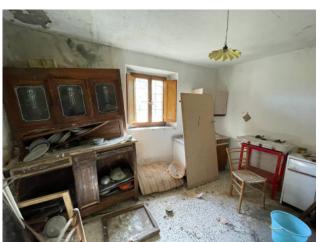

### 80 sq.m | Bathrooms: 1 | Bedrooms: 3 | Rooms: 5

"CASA LA PENNA" - Sale of Terratetto House, in the historic center of the characteristic village of Lucchio, in the municipality of Bagni di Lucca, at about 780 meters above sea level, from which you can enjoy a beautiful view of the underlying valley and the peaks of the Tuscan-Emilian Apennines. Lucchio is one of the longest-lived borderlands of the province of Lucca, its castle since the Middle Ages defended the borders of the Republic of Lucca, but despite this leading role, its origins are still shrouded in mystery. Lucchio boasts the reputation of "most perched and hidden village" in Tuscany, as it is difficult to see even along the road that comes from Lucca. The house can be accessed on foot or by small mechanical means as the streets of the town are very narrow. You arrive on the ground floor of the building which directly overlooks the municipal road. From here we enter a small entrance and to the right we have the bathroom with a bathtub. With access from the outside we also have a room used as a cellar. From the internal stairs you pass to the first floor where we have a kitchen and a living room with fireplace. On the second floor we find a single and a double bedroom, while through the trap door you get to the beautiful attic. Very small courtyard at the back of the house. The property has not been inhabited for over 15 years and therefore needs renovation and maintenance. No heating system and other systems to be redone. Suitable for those who love tranquility and walks in the green. It is located in the Province of Lucca, in the municipality of Bagni di Lucca, an hour and a half by car from all the major tourist centers of Tuscany and Versilia. Shops and more: 16 km - Lucca: 45 km - Pisa and Airport: 60 km - Versilia: 70 km - Florence: 82 km - Garfagnana: 32 km - Abetone: 25 km. Useful area of the house sqm. 57.00. Cellar sqm. 10.00. Attic sqm. 16.00. Energy Class G - EPgl, nren 359.65 kwh / sqm year. For information contact us at 347/3225117.