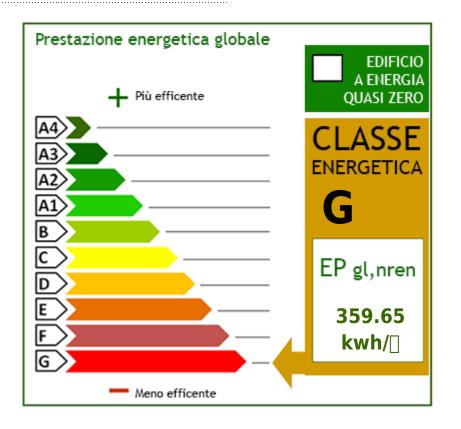

### 80 sq.m | Bathrooms: 1 | Bedrooms: 3 | Rooms: 5

"CASA LA PENNA" - Sale of Terratetto House, in the historic center of the characteristic village of Lucchio, in the municipality of Bagni di Lucca, at about 780 meters above sea level, from which you can enjoy a beautiful view of the underlying valley and the peaks of the Tuscan-Emilian Apennines. Lucchio is one of the longest-lived borderlands of the province of Lucca, its castle since the Middle Ages defended the borders of the Republic of Lucca, but despite this leading role, its origins are still shrouded in mystery. Lucchio boasts the reputation of "most perched and hidden village" in Tuscany, as it is difficult to see even along the road that comes from Lucca. The house can be accessed on foot or by small mechanical means as the streets of the town are very narrow. You arrive on the ground floor of the building which directly overlooks the municipal road. From here we enter a small entrance and to the right we have the bathroom with a bathtub. With access from the outside we also have a room used as a cellar. From the internal stairs you pass to the first floor where we have a kitchen and a living room with fireplace. On the second floor we find a single and a double bedroom, while through the trap door you get to the beautiful attic. Very small courtyard at the back of the house. The property has not been inhabited for over 15 years and therefore needs renovation and maintenance. No heating system and other systems to be redone. Suitable for those who love tranquility and walks in the green. It is located in the Province of Lucca, in the municipality of Bagni di Lucca, an hour and a half by car from all the major tourist centers of Tuscany and Versilia. Shops and more: 16 km - Lucca: 45 km - Pisa and Airport: 60 km - Versilia: 70 km - Florence: 82 km - Garfagnana: 32 km - Abetone: 25 km. Useful area of the house sqm. 57.00. Cellar sqm. 10.00. Attic sqm. 16.00. Energy Class G - EPgl, nren 359.65 kwh / sqm year. For information contact us at 347/3225117.