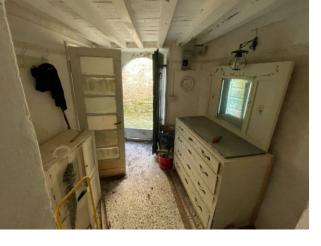

### 80 sq.m | Bathrooms: 1 | Bedrooms: 3 | Rooms: 5

"CASA LA PENNA" - Sale of Terratetto House, in the historic center of the characteristic village of Lucchio, in the municipality of Bagni di Lucca, at about 780 meters above sea level, from which you can enjoy a beautiful view of the underlying valley and the peaks of the Tuscan-Emilian Apennines. Lucchio is one of the longest-lived borderlands of the province of Lucca, its castle since the Middle Ages defended the borders of the Republic of Lucca, but despite this leading role, its origins are still shrouded in mystery. Lucchio boasts the reputation of "most perched and hidden village" in Tuscany, as it is difficult to see even along the road that comes from Lucca. The house can be accessed on foot or by small mechanical means as the streets of the town are very narrow. You arrive on the ground floor of the building which directly overlooks the municipal road. From here we enter a small entrance and to the right we have the bathroom with a bathtub. With access from the outside we also have a room used as a cellar. From the internal stairs you pass to the first floor where we have a kitchen and a living room with fireplace. On the second floor we find a single and a double bedroom, while through the trap door you get to the beautiful attic. Very small courtyard at the back of the house. The property has not been inhabited for over 15 years and therefore needs renovation and maintenance. No heating system and other systems to be redone. Suitable for those who love tranquility and walks in the green. It is located in the Province of Lucca, in the municipality of Bagni di Lucca, an hour and a half by car from all the major tourist centers of Tuscany and Versilia. Shops and more: 16 km - Lucca: 45 km - Pisa and Airport: 60 km - Versilia: 70 km - Florence: 82 km - Garfagnana: 32 km - Abetone: 25 km. Useful area of the house sqm. 57.00. Cellar sqm. 10.00. Attic sqm. 16.00. Energy Class G - EPgl, nren 359.65 kwh / sqm year. For information contact us at 347/3225117.