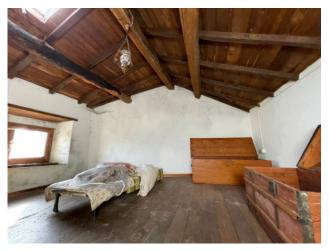

### 80 sq.m | Bathrooms: 1 | Bedrooms: 3 | Rooms: 5

"CASA LA PENNA" - Sale of Terratetto House, in the historic center of the characteristic village of Lucchio, in the municipality of Bagni di Lucca, at about 780 meters above sea level, from which you can enjoy a beautiful view of the underlying valley and the peaks of the Tuscan-Emilian Apennines. Lucchio is one of the longest-lived borderlands of the province of Lucca, its castle since the Middle Ages defended the borders of the Republic of Lucca, but despite this leading role, its origins are still shrouded in mystery. Lucchio boasts the reputation of "most perched and hidden village" in Tuscany, as it is difficult to see even along the road that comes from Lucca. The house can be accessed on foot or by small mechanical means as the streets of the town are very narrow. You arrive on the ground floor of the building which directly overlooks the municipal road. From here we enter a small entrance and to the right we have the bathroom with a bathtub. With access from the outside we also have a room used as a cellar. From the internal stairs you pass to the first floor where we have a kitchen and a living room with fireplace. On the second floor we find a single and a double bedroom, while through the trap door you get to the beautiful attic. Very small courtyard at the back of the house. The property has not been inhabited for over 15 years and therefore needs renovation and maintenance. No heating system and other systems to be redone. Suitable for those who love tranquility and walks in the green. It is located in the Province of Lucca, in the municipality of Bagni di Lucca, an hour and a half by car from all the major tourist centers of Tuscany and Versilia. Shops and more: 16 km - Lucca: 45 km - Pisa and Airport: 60 km - Versilia: 70 km - Florence: 82 km - Garfagnana: 32 km - Abetone: 25 km. Useful area of the house sqm. 57.00. Cellar sqm. 10.00. Attic sqm. 16.00. Energy Class G - EPgl, nren 359.65 kwh / sqm year. For information contact us at 347/3225117.