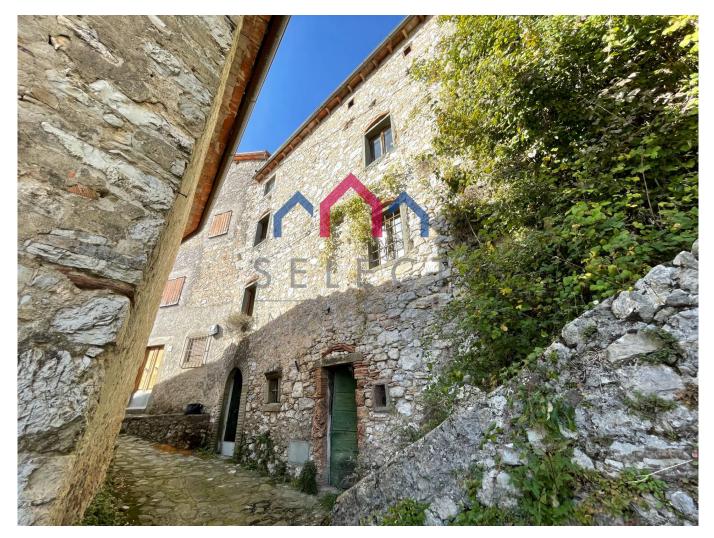

### 80 sq.m | Bathrooms: 1 | Bedrooms: 3 | Rooms: 5

"CASA LA PENNA" - Sale of Terratetto House, in the historic center of the characteristic village of Lucchio, in the municipality of Bagni di Lucca, at about 780 meters above sea level, from which you can enjoy a beautiful view of the underlying valley and the peaks of the Tuscan-Emilian Apennines. Lucchio is one of the longest-lived borderlands of the province of Lucca, its castle since the Middle Ages defended the borders of the Republic of Lucca, but despite this leading role, its origins are still shrouded in mystery. Lucchio boasts the reputation of "most perched and hidden village" in Tuscany, as it is difficult to see even along the road that comes from Lucca. The house can be accessed on foot or by small mechanical means as the streets of the town are very narrow. You arrive on the ground floor of the building which directly overlooks the municipal road. From here we enter a small entrance and to the right we have the bathroom with a bathtub. With access from the outside we also have a room used as a cellar. From the internal stairs you pass to the first floor where we have a kitchen and a living room with fireplace. On the second floor we find a single and a double bedroom, while through the trap door you get to the beautiful attic. Very small courtyard at the back of the house. The property has not been inhabited for over 15 years and therefore needs renovation and maintenance. No heating system and other systems to be redone. Suitable for those who love tranquility and walks in the green. It is located in the Province of Lucca, in the municipality of Bagni di Lucca, an hour and a half by car from all the major tourist centers of Tuscany and Versilia. Shops and more: 16 km - Lucca: 45 km - Pisa and Airport: 60 km - Versilia: 70 km - Florence: 82 km - Garfagnana: 32 km - Abetone: 25 km. Useful area of the house sqm. 57.00. Cellar sqm. 10.00. Attic sqm. 16.00. Energy Class G - EPgl, nren 359.65 kwh / sqm year. For information contact us at 347/3225117.