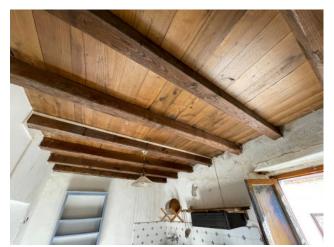

### 80 sq.m | Bathrooms: 1 | Bedrooms: 3 | Rooms: 5

"CASA LA PENNA" - Sale of Terratetto House, in the historic center of the characteristic village of Lucchio, in the municipality of Bagni di Lucca, at about 780 meters above sea level, from which you can enjoy a beautiful view of the underlying valley and the peaks of the Tuscan-Emilian Apennines. Lucchio is one of the longest-lived borderlands of the province of Lucca, its castle since the Middle Ages defended the borders of the Republic of Lucca, but despite this leading role, its origins are still shrouded in mystery. Lucchio boasts the reputation of "most perched and hidden village" in Tuscany, as it is difficult to see even along the road that comes from Lucca. The house can be accessed on foot or by small mechanical means as the streets of the town are very narrow. You arrive on the ground floor of the building which directly overlooks the municipal road. From here we enter a small entrance and to the right we have the bathroom with a bathtub. With access from the outside we also have a room used as a cellar. From the internal stairs you pass to the first floor where we have a kitchen and a living room with fireplace. On the second floor we find a single and a double bedroom, while through the trap door you get to the beautiful attic. Very small courtyard at the back of the house. The property has not been inhabited for over 15 years and therefore needs renovation and maintenance. No heating system and other systems to be redone. Suitable for those who love tranquility and walks in the green. It is located in the Province of Lucca, in the municipality of Bagni di Lucca, an hour and a half by car from all the major tourist centers of Tuscany and Versilia. Shops and more: 16 km - Lucca: 45 km - Pisa and Airport: 60 km - Versilia: 70 km - Florence: 82 km - Garfagnana: 32 km - Abetone: 25 km. Useful area of the house sqm. 57.00. Cellar sqm. 10.00. Attic sqm. 16.00. Energy Class G - EPgl, nren 359.65 kwh / sqm year. For information contact us at 347/3225117.