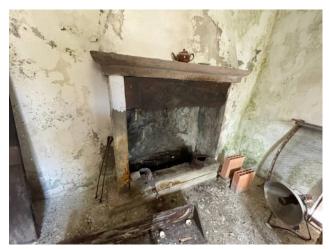

### 80 sq.m | Bathrooms: 1 | Bedrooms: 3 | Rooms: 5

"CASA LA PENNA" - Sale of Terratetto House, in the historic center of the characteristic village of Lucchio, in the municipality of Bagni di Lucca, at about 780 meters above sea level, from which you can enjoy a beautiful view of the underlying valley and the peaks of the Tuscan-Emilian Apennines. Lucchio is one of the longest-lived borderlands of the province of Lucca, its castle since the Middle Ages defended the borders of the Republic of Lucca, but despite this leading role, its origins are still shrouded in mystery. Lucchio boasts the reputation of "most perched and hidden village" in Tuscany, as it is difficult to see even along the road that comes from Lucca. The house can be accessed on foot or by small mechanical means as the streets of the town are very narrow. You arrive on the ground floor of the building which directly overlooks the municipal road. From here we enter a small entrance and to the right we have the bathroom with a bathtub. With access from the outside we also have a room used as a cellar. From the internal stairs you pass to the first floor where we have a kitchen and a living room with fireplace. On the second floor we find a single and a double bedroom, while through the trap door you get to the beautiful attic. Very small courtyard at the back of the house. The property has not been inhabited for over 15 years and therefore needs renovation and maintenance. No heating system and other systems to be redone. Suitable for those who love tranquility and walks in the green. It is located in the Province of Lucca, in the municipality of Bagni di Lucca, an hour and a half by car from all the major tourist centers of Tuscany and Versilia. Shops and more: 16 km - Lucca: 45 km - Pisa and Airport: 60 km - Versilia: 70 km - Florence: 82 km - Garfagnana: 32 km - Abetone: 25 km. Useful area of the house sqm. 57.00. Cellar sqm. 10.00. Attic sqm. 16.00. Energy Class G - EPgl, nren 359.65 kwh / sqm year. For information contact us at 347/3225117.

### Features

| Cellar: 10 🛛 | Fireplace | Wooden Window Frames |
|--------------|-----------|----------------------|
|              |           |                      |