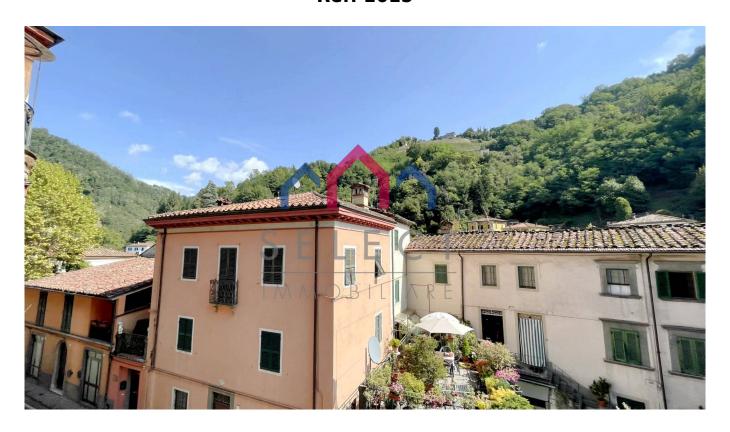

# Apartment a Bagni di Lucca Ponte a Serraglio € 45.000 Ref. 1615

## 63 sq.m | Bathrooms: 1 | Bedrooms: 2 | Rooms: 3

For sale Apartment called "IBISCO", in the famous spa town of Bagni di Lucca, very close to all services. At the foot of the Tuscan hills, near the famous spas of Bagni di Lucca and its casino, this small and charming immediately habitable apartment of approximately 45.00 m2 is for sale, located on the second floor of a larger building used as apartments. The house is accessed from the square in front, and then from the atrium and up with common stairs. We enter the entrance/hallway, on the right we have the kitchenette, on the left we have the lounge/dining room, the two bedrooms and the bathroom with tub. It is small but very comfortable and kept in excellent condition. Parquet in the living room and bedrooms. The heating system takes place with a pellet stove with air ducts in the rooms. New PVC fixtures and entrance doors. Very suitable as an investment. It is located in the Province of Lucca, in the municipality of Bagni di Lucca, and an hour's drive from all the major tourist centers of Tuscany and Versilia. Public transport under the house and station 2 km away. Shops and more: in the center - Lucca: 30 km - Pisa: 48 km - Versilia: 58 km - Florence: 100 km - Garfagnana: 28 km - Abetone: 35 km. Energy Class G - EPgl, nren 101,1140 kwh/m2. year. Commercial surface m2. 63.00. Useful surface area m2. 45.00. For information contact us on 347/3225117.