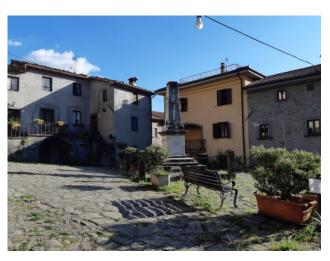

### 190 sq.m | Bathrooms: 2 | Bedrooms: 3 | Rooms: 6

Sale Single House called "CASA GELSOMINO", in a small but characteristic hamlet at the foot of the green hills of the "Prato Fiorito", in the municipality of Bagni di Lucca, about 500 meters above sea level. Sold this single house already habitable of about 190 square meters. three-storey apartment, including the basement. The house has a small garden area of about 115 square meters. very cute and manageable. You arrive at the dwelling from the non-drive municipal road that passes in the center of the village and the public parking is located about 150 meters. From the street in front you can access the house by means of some steps and from the open terrace. From here we enter directly into the entrance with in front of the stone stairs and the iron railing that go up to the first and last floor, to the left the beautiful and bright room with fireplace, on the right the living kitchen, a bathroom to finish and the stairs for access to the cellars. On the first floor we have a large disengagement, two double bedrooms, a single room, a closet room that can be used as a fourth dressing room and the bathroom with shower. On the basement floor we have three compartments for the use of cellar (one of which can easily be converted into a tavern) and a small porch. Autonomous heating with wood-burning boiler and cast-iron radiators. The house is immediately habitable and does not require any maintenance or renovation. It is a beautiful property totally independent that can be used at the main house or at home for the holidays. The village is very quiet, sunny and surrounded by the green hills. It is located in the Province of Lucca, in the municipality of Baths of Lucca and an hour and a half drive from all the major tourist centers of Tuscany and Versilia. Public transport in the country. Distances: Baths of Lucca: 6 km - Lucca: 30 km - Pisa (airport): 65 km - Versilia (sea): 55 km - Florence: 103 km - Garfagnana: 32 km - Abetone (ski slopes): 38 km. Energy Class B - EPgl,nren 480.56 kwh/sqm. Year. Commercial area 190 sqm. Useful Area Home 103 sqm. Useful area Cellars 55 square meters. For information, please contact us at