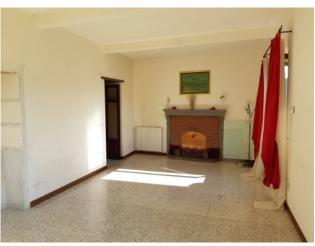

### 190 sq.m | Bathrooms: 2 | Bedrooms: 3 | Rooms: 6

Sale Single House called "CASA GELSOMINO", in a small but characteristic hamlet at the foot of the green hills of the "Prato Fiorito", in the municipality of Bagni di Lucca, about 500 meters above sea level. Sold this single house already habitable of about 190 square meters. three-storey apartment, including the basement. The house has a small garden area of about 115 square meters. very cute and manageable. You arrive at the dwelling from the non-drive municipal road that passes in the center of the village and the public parking is located about 150 meters. From the street in front you can access the house by means of some steps and from the open terrace. From here we enter directly into the entrance with in front of the stone stairs and the iron railing that go up to the first and last floor, to the left the beautiful and bright room with fireplace, on the right the living kitchen, a bathroom to finish and the stairs for access to the cellars. On the first floor we have a large disengagement, two double bedrooms, a single room, a closet room that can be used as a fourth dressing room and the bathroom with shower. On the basement floor we have three compartments for the use of cellar (one of which can easily be converted into a tavern) and a small porch. Autonomous heating with wood-burning boiler and cast-iron radiators. The house is immediately habitable and does not require any maintenance or renovation. It is a beautiful property totally independent that can be used at the main house or at home for the holidays. The village is very quiet, sunny and surrounded by the green hills. It is located in the Province of Lucca, in the municipality of Baths of Lucca and an hour and a half drive from all the major tourist centers of Tuscany and Versilia. Public transport in the country. Distances: Baths of Lucca: 6 km - Lucca: 30 km - Pisa (airport): 65 km - Versilia (sea): 55 km - Florence: 103 km - Garfagnana: 32 km - Abetone (ski slopes): 38 km. Energy Class B - EPgl,nren 480.56 kwh/sqm. Year. Commercial area 190 sqm. Useful Area Home 103 sqm. Useful area Cellars 55 square meters. For information, please contact us at

### **Features**

| Terrace: 12 [] | Tv Antenna: Autonomous | ADSL Coverage  |
|----------------|------------------------|----------------|
| Cellar: 55 🛘   | Fastweb Coverage       | Fireplace      |
| Parquet        | Telephone System       | Wiring: By Law |
| Shower         | Wooden Window Frames   | Shutters       |