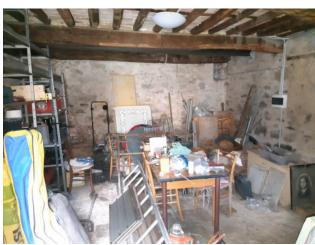

### 190 sq.m | Bathrooms: 2 | Bedrooms: 3 | Rooms: 6

Sale Single House called "CASA GELSOMINO", in a small but characteristic hamlet at the foot of the green hills of the "Prato Fiorito", in the municipality of Bagni di Lucca, about 500 meters above sea level. Sold this single house already habitable of about 190 square meters. three-storey apartment, including the basement. The house has a small garden area of about 115 square meters. very cute and manageable. You arrive at the dwelling from the non-drive municipal road that passes in the center of the village and the public parking is located about 150 meters. From the street in front you can access the house by means of some steps and from the open terrace. From here we enter directly into the entrance with in front of the stone stairs and the iron railing that go up to the first and last floor, to the left the beautiful and bright room with fireplace, on the right the living kitchen, a bathroom to finish and the stairs for access to the cellars. On the first floor we have a large disengagement, two double bedrooms, a single room, a closet room that can be used as a fourth dressing room and the bathroom with shower. On the basement floor we have three compartments for the use of cellar (one of which can easily be converted into a tavern) and a small porch. Autonomous heating with wood-burning boiler and cast-iron radiators. The house is immediately habitable and does not require any maintenance or renovation. It is a beautiful property totally independent that can be used at the main house or at home for the holidays. The village is very quiet, sunny and surrounded by the green hills. It is located in the Province of Lucca, in the municipality of Baths of Lucca and an hour and a half drive from all the major tourist centers of Tuscany and Versilia. Public transport in the country. Distances: Baths of Lucca: 6 km - Lucca: 30 km - Pisa (airport): 65 km - Versilia (sea): 55 km - Florence: 103 km - Garfagnana: 32 km - Abetone (ski slopes): 38 km. Energy Class B - EPgl,nren 480.56 kwh/sqm. Year. Commercial area 190 sqm. Useful Area Home 103 sqm. Useful area Cellars 55 square meters. For information, please contact us at