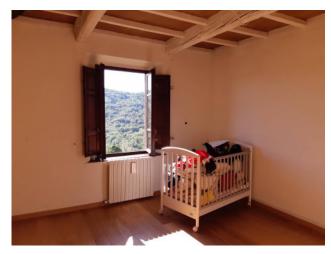

### 190 sq.m | Bathrooms: 2 | Bedrooms: 3 | Rooms: 6

Sale Single House called "CASA GELSOMINO", in a small but characteristic hamlet at the foot of the green hills of the "Prato Fiorito", in the municipality of Bagni di Lucca, about 500 meters above sea level. Sold this single house already habitable of about 190 square meters. three-storey apartment, including the basement. The house has a small garden area of about 115 square meters. very cute and manageable. You arrive at the dwelling from the non-drive municipal road that passes in the center of the village and the public parking is located about 150 meters. From the street in front you can access the house by means of some steps and from the open terrace. From here we enter directly into the entrance with in front of the stone stairs and the iron railing that go up to the first and last floor, to the left the beautiful and bright room with fireplace, on the right the living kitchen, a bathroom to finish and the stairs for access to the cellars. On the first floor we have a large disengagement, two double bedrooms, a single room, a closet room that can be used as a fourth dressing room and the bathroom with shower. On the basement floor we have three compartments for the use of cellar (one of which can easily be converted into a tavern) and a small porch. Autonomous heating with wood-burning boiler and cast-iron radiators. The house is immediately habitable and does not require any maintenance or renovation. It is a beautiful property totally independent that can be used at the main house or at home for the holidays. The village is very quiet, sunny and surrounded by the green hills. It is located in the Province of Lucca, in the municipality of Baths of Lucca and an hour and a half drive from all the major tourist centers of Tuscany and Versilia. Public transport in the country. Distances: Baths of Lucca: 6 km - Lucca: 30 km - Pisa (airport): 65 km - Versilia (sea): 55 km - Florence: 103 km - Garfagnana: 32 km - Abetone (ski slopes): 38 km. Energy Class B - EPgl,nren 480.56 kwh/sqm. Year. Commercial area 190 sqm. Useful Area Home 103 sqm. Useful area Cellars 55 square meters. For information, please contact us at