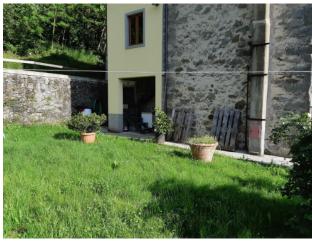

### 190 sq.m | Bathrooms: 2 | Bedrooms: 3 | Rooms: 6

Sale Single House called "CASA GELSOMINO", in a small but characteristic hamlet at the foot of the green hills of the "Prato Fiorito", in the municipality of Bagni di Lucca, about 500 meters above sea level. Sold this single house already habitable of about 190 square meters. three-storey apartment, including the basement. The house has a small garden area of about 115 square meters. very cute and manageable. You arrive at the dwelling from the non-drive municipal road that passes in the center of the village and the public parking is located about 150 meters. From the street in front you can access the house by means of some steps and from the open terrace. From here we enter directly into the entrance with in front of the stone stairs and the iron railing that go up to the first and last floor, to the left the beautiful and bright room with fireplace, on the right the living kitchen, a bathroom to finish and the stairs for access to the cellars. On the first floor we have a large disengagement, two double bedrooms, a single room, a closet room that can be used as a fourth dressing room and the bathroom with shower. On the basement floor we have three compartments for the use of cellar (one of which can easily be converted into a tavern) and a small porch. Autonomous heating with wood-burning boiler and cast-iron radiators. The house is immediately habitable and does not require any maintenance or renovation. It is a beautiful property totally independent that can be used at the main house or at home for the holidays. The village is very quiet, sunny and surrounded by the green hills. It is located in the Province of Lucca, in the municipality of Baths of Lucca and an hour and a half drive from all the major tourist centers of Tuscany and Versilia. Public transport in the country. Distances: Baths of Lucca: 6 km - Lucca: 30 km - Pisa (airport): 65 km - Versilia (sea): 55 km - Florence: 103 km - Garfagnana: 32 km - Abetone (ski slopes): 38 km. Energy Class B - EPgl,nren 480.56 kwh/sqm. Year. Commercial area 190 sqm. Useful Area Home 103 sqm. Useful area Cellars 55 square meters. For information, please contact us at

Terrace: Present, 12 sq.m

Garden: Private, 115 sq.m

Kitchen: Regular Kitchen