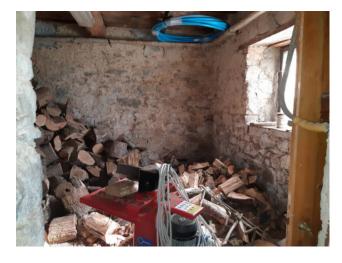

### 190 sq.m | Bathrooms: 2 | Bedrooms: 3 | Rooms: 6

Sale Single House called "CASA GELSOMINO", in a small but characteristic hamlet at the foot of the green hills of the "Prato Fiorito", in the municipality of Bagni di Lucca, about 500 meters above sea level. Sold this single house already habitable of about 190 square meters. three-storey apartment, including the basement. The house has a small garden area of about 115 square meters. very cute and manageable. You arrive at the dwelling from the non-drive municipal road that passes in the center of the village and the public parking is located about 150 meters. From the street in front you can access the house by means of some steps and from the open terrace. From here we enter directly into the entrance with in front of the stone stairs and the iron railing that go up to the first and last floor, to the left the beautiful and bright room with fireplace, on the right the living kitchen, a bathroom to finish and the stairs for access to the cellars. On the first floor we have a large disengagement, two double bedrooms, a single room, a closet room that can be used as a fourth dressing room and the bathroom with shower. On the basement floor we have three compartments for the use of cellar (one of which can easily be converted into a tavern) and a small porch. Autonomous heating with wood-burning boiler and cast-iron radiators. The house is immediately habitable and does not require any maintenance or renovation. It is a beautiful property totally independent that can be used at the main house or at home for the holidays. The village is very quiet, sunny and surrounded by the green hills. It is located in the Province of Lucca, in the municipality of Baths of Lucca and an hour and a half drive from all the major tourist centers of Tuscany and Versilia. Public transport in the country. Distances: Baths of Lucca: 6 km - Lucca: 30 km - Pisa (airport): 65 km - Versilia (sea): 55 km - Florence: 103 km - Garfagnana: 32 km - Abetone (ski slopes): 38 km. Energy Class B - EPgl,nren 480.56 kwh/sqm. Year. Commercial area 190 sqm. Useful Area Home 103 sqm. Useful area Cellars 55 square meters. For information, please contact us at