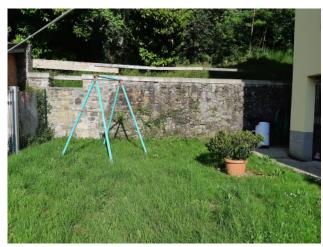

### 190 sq.m | Bathrooms: 2 | Bedrooms: 3 | Rooms: 6

Sale Single House called "CASA GELSOMINO", in a small but characteristic hamlet at the foot of the green hills of the "Prato Fiorito", in the municipality of Bagni di Lucca, about 500 meters above sea level. Sold this single house already habitable of about 190 square meters. three-storey apartment, including the basement. The house has a small garden area of about 115 square meters. very cute and manageable. You arrive at the dwelling from the non-drive municipal road that passes in the center of the village and the public parking is located about 150 meters. From the street in front you can access the house by means of some steps and from the open terrace. From here we enter directly into the entrance with in front of the stone stairs and the iron railing that go up to the first and last floor, to the left the beautiful and bright room with fireplace, on the right the living kitchen, a bathroom to finish and the stairs for access to the cellars. On the first floor we have a large disengagement, two double bedrooms, a single room, a closet room that can be used as a fourth dressing room and the bathroom with shower. On the basement floor we have three compartments for the use of cellar (one of which can easily be converted into a tavern) and a small porch. Autonomous heating with wood-burning boiler and cast-iron radiators. The house is immediately habitable and does not require any maintenance or renovation. It is a beautiful property totally independent that can be used at the main house or at home for the holidays. The village is very quiet, sunny and surrounded by the green hills. It is located in the Province of Lucca, in the municipality of Baths of Lucca and an hour and a half drive from all the major tourist centers of Tuscany and Versilia. Public transport in the country. Distances: Baths of Lucca: 6 km - Lucca: 30 km - Pisa (airport): 65 km - Versilia (sea): 55 km - Florence: 103 km - Garfagnana: 32 km - Abetone (ski slopes): 38 km. Energy Class B - EPgl,nren 480.56 kwh/sqm. Year. Commercial area 190 sqm. Useful Area Home 103 sqm. Useful area Cellars 55 square meters. For information, please contact us at

Terrace: Present, 12 sq.m

Garden: Private, 115 sq.m

Kitchen: Regular Kitchen