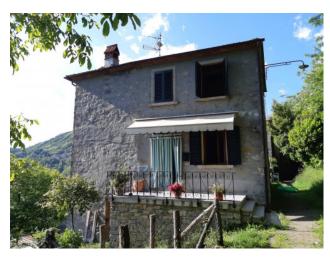

### 190 sq.m | Bathrooms: 2 | Bedrooms: 3 | Rooms: 6

Sale Single House called "CASA GELSOMINO", in a small but characteristic hamlet at the foot of the green hills of the "Prato Fiorito", in the municipality of Bagni di Lucca, about 500 meters above sea level. Sold this single house already habitable of about 190 square meters. three-storey apartment, including the basement. The house has a small garden area of about 115 square meters. very cute and manageable. You arrive at the dwelling from the non-drive municipal road that passes in the center of the village and the public parking is located about 150 meters. From the street in front you can access the house by means of some steps and from the open terrace. From here we enter directly into the entrance with in front of the stone stairs and the iron railing that go up to the first and last floor, to the left the beautiful and bright room with fireplace, on the right the living kitchen, a bathroom to finish and the stairs for access to the cellars. On the first floor we have a large disengagement, two double bedrooms, a single room, a closet room that can be used as a fourth dressing room and the bathroom with shower. On the basement floor we have three compartments for the use of cellar (one of which can easily be converted into a tavern) and a small porch. Autonomous heating with wood-burning boiler and cast-iron radiators. The house is immediately habitable and does not require any maintenance or renovation. It is a beautiful property totally independent that can be used at the main house or at home for the holidays. The village is very quiet, sunny and surrounded by the green hills. It is located in the Province of Lucca, in the municipality of Baths of Lucca and an hour and a half drive from all the major tourist centers of Tuscany and Versilia. Public transport in the country. Distances: Baths of Lucca: 6 km - Lucca: 30 km - Pisa (airport): 65 km - Versilia (sea): 55 km - Florence: 103 km - Garfagnana: 32 km - Abetone (ski slopes): 38 km. Energy Class B - EPgl,nren 480.56 kwh/sqm. Year. Commercial area 190 sqm. Useful Area Home 103 sqm. Useful area Cellars 55 square meters. For information, please contact us at