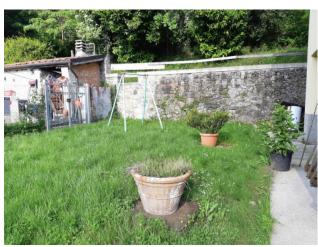

### 190 sq.m | Bathrooms: 2 | Bedrooms: 3 | Rooms: 6

Sale Single House called "CASA GELSOMINO", in a small but characteristic hamlet at the foot of the green hills of the "Prato Fiorito", in the municipality of Bagni di Lucca, about 500 meters above sea level. Sold this single house already habitable of about 190 square meters. three-storey apartment, including the basement. The house has a small garden area of about 115 square meters. very cute and manageable. You arrive at the dwelling from the non-drive municipal road that passes in the center of the village and the public parking is located about 150 meters. From the street in front you can access the house by means of some steps and from the open terrace. From here we enter directly into the entrance with in front of the stone stairs and the iron railing that go up to the first and last floor, to the left the beautiful and bright room with fireplace, on the right the living kitchen, a bathroom to finish and the stairs for access to the cellars. On the first floor we have a large disengagement, two double bedrooms, a single room, a closet room that can be used as a fourth dressing room and the bathroom with shower. On the basement floor we have three compartments for the use of cellar (one of which can easily be converted into a tavern) and a small porch. Autonomous heating with wood-burning boiler and cast-iron radiators. The house is immediately habitable and does not require any maintenance or renovation. It is a beautiful property totally independent that can be used at the main house or at home for the holidays. The village is very quiet, sunny and surrounded by the green hills. It is located in the Province of Lucca, in the municipality of Baths of Lucca and an hour and a half drive from all the major tourist centers of Tuscany and Versilia. Public transport in the country. Distances: Baths of Lucca: 6 km - Lucca: 30 km - Pisa (airport): 65 km - Versilia (sea): 55 km - Florence: 103 km - Garfagnana: 32 km - Abetone (ski slopes): 38 km. Energy Class B - EPgl,nren 480.56 kwh/sqm. Year. Commercial area 190 sqm. Useful Area Home 103 sqm. Useful area Cellars 55 square meters. For information, please contact us at

Terrace: Present, 12 sq.m

Garden: Private, 115 sq.m

Kitchen: Regular Kitchen