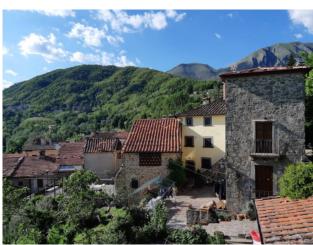

### 190 sq.m | Bathrooms: 2 | Bedrooms: 3 | Rooms: 6

Sale Single House called "CASA GELSOMINO", in a small but characteristic hamlet at the foot of the green hills of the "Prato Fiorito", in the municipality of Bagni di Lucca, about 500 meters above sea level. Sold this single house already habitable of about 190 square meters. three-storey apartment, including the basement. The house has a small garden area of about 115 square meters. very cute and manageable. You arrive at the dwelling from the non-drive municipal road that passes in the center of the village and the public parking is located about 150 meters. From the street in front you can access the house by means of some steps and from the open terrace. From here we enter directly into the entrance with in front of the stone stairs and the iron railing that go up to the first and last floor, to the left the beautiful and bright room with fireplace, on the right the living kitchen, a bathroom to finish and the stairs for access to the cellars. On the first floor we have a large disengagement, two double bedrooms, a single room, a closet room that can be used as a fourth dressing room and the bathroom with shower. On the basement floor we have three compartments for the use of cellar (one of which can easily be converted into a tavern) and a small porch. Autonomous heating with wood-burning boiler and cast-iron radiators. The house is immediately habitable and does not require any maintenance or renovation. It is a beautiful property totally independent that can be used at the main house or at home for the holidays. The village is very quiet, sunny and surrounded by the green hills. It is located in the Province of Lucca, in the municipality of Baths of Lucca and an hour and a half drive from all the major tourist centers of Tuscany and Versilia. Public transport in the country. Distances: Baths of Lucca: 6 km - Lucca: 30 km - Pisa (airport): 65 km - Versilia (sea): 55 km - Florence: 103 km - Garfagnana: 32 km - Abetone (ski slopes): 38 km. Energy Class B - EPgl,nren 480.56 kwh/sqm. Year. Commercial area 190 sqm. Useful Area Home 103 sqm. Useful area Cellars 55 square meters. For information, please contact us at