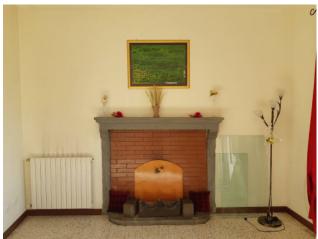

### 190 sq.m | Bathrooms: 2 | Bedrooms: 3 | Rooms: 6

Sale Single House called "CASA GELSOMINO", in a small but characteristic hamlet at the foot of the green hills of the "Prato Fiorito", in the municipality of Bagni di Lucca, about 500 meters above sea level. Sold this single house already habitable of about 190 square meters. three-storey apartment, including the basement. The house has a small garden area of about 115 square meters. very cute and manageable. You arrive at the dwelling from the non-drive municipal road that passes in the center of the village and the public parking is located about 150 meters. From the street in front you can access the house by means of some steps and from the open terrace. From here we enter directly into the entrance with in front of the stone stairs and the iron railing that go up to the first and last floor, to the left the beautiful and bright room with fireplace, on the right the living kitchen, a bathroom to finish and the stairs for access to the cellars. On the first floor we have a large disengagement, two double bedrooms, a single room, a closet room that can be used as a fourth dressing room and the bathroom with shower. On the basement floor we have three compartments for the use of cellar (one of which can easily be converted into a tavern) and a small porch. Autonomous heating with wood-burning boiler and cast-iron radiators. The house is immediately habitable and does not require any maintenance or renovation. It is a beautiful property totally independent that can be used at the main house or at home for the holidays. The village is very quiet, sunny and surrounded by the green hills. It is located in the Province of Lucca, in the municipality of Baths of Lucca and an hour and a half drive from all the major tourist centers of Tuscany and Versilia. Public transport in the country. Distances: Baths of Lucca: 6 km - Lucca: 30 km - Pisa (airport): 65 km - Versilia (sea): 55 km - Florence: 103 km - Garfagnana: 32 km - Abetone (ski slopes): 38 km. Energy Class B - EPgl,nren 480.56 kwh/sqm. Year. Commercial area 190 sqm. Useful Area Home 103 sqm. Useful area Cellars 55 square meters. For information, please contact us at

### **Features**

| Terrace: 12 [] | Tv Antenna: Autonomous | ADSL Coverage  |
|----------------|------------------------|----------------|
| Cellar: 55 🛘   | Fastweb Coverage       | Fireplace      |
| Parquet        | Telephone System       | Wiring: By Law |
| Shower         | Wooden Window Frames   | Shutters       |