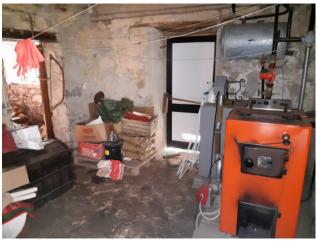

### 190 sq.m | Bathrooms: 2 | Bedrooms: 3 | Rooms: 6

Sale Single House called "CASA GELSOMINO", in a small but characteristic hamlet at the foot of the green hills of the "Prato Fiorito", in the municipality of Bagni di Lucca, about 500 meters above sea level. Sold this single house already habitable of about 190 square meters. three-storey apartment, including the basement. The house has a small garden area of about 115 square meters. very cute and manageable. You arrive at the dwelling from the non-drive municipal road that passes in the center of the village and the public parking is located about 150 meters. From the street in front you can access the house by means of some steps and from the open terrace. From here we enter directly into the entrance with in front of the stone stairs and the iron railing that go up to the first and last floor, to the left the beautiful and bright room with fireplace, on the right the living kitchen, a bathroom to finish and the stairs for access to the cellars. On the first floor we have a large disengagement, two double bedrooms, a single room, a closet room that can be used as a fourth dressing room and the bathroom with shower. On the basement floor we have three compartments for the use of cellar (one of which can easily be converted into a tavern) and a small porch. Autonomous heating with wood-burning boiler and cast-iron radiators. The house is immediately habitable and does not require any maintenance or renovation. It is a beautiful property totally independent that can be used at the main house or at home for the holidays. The village is very quiet, sunny and surrounded by the green hills. It is located in the Province of Lucca, in the municipality of Baths of Lucca and an hour and a half drive from all the major tourist centers of Tuscany and Versilia. Public transport in the country. Distances: Baths of Lucca: 6 km - Lucca: 30 km - Pisa (airport): 65 km - Versilia (sea): 55 km - Florence: 103 km - Garfagnana: 32 km - Abetone (ski slopes): 38 km. Energy Class B - EPgl,nren 480.56 kwh/sqm. Year. Commercial area 190 sqm. Useful Area Home 103 sqm. Useful area Cellars 55 square meters. For information, please contact us at