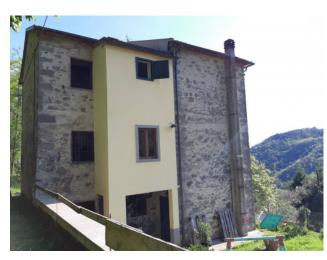

### 190 sq.m | Bathrooms: 2 | Bedrooms: 3 | Rooms: 6

Sale Single House called "CASA GELSOMINO", in a small but characteristic hamlet at the foot of the green hills of the "Prato Fiorito", in the municipality of Bagni di Lucca, about 500 meters above sea level. Sold this single house already habitable of about 190 square meters. three-storey apartment, including the basement. The house has a small garden area of about 115 square meters. very cute and manageable. You arrive at the dwelling from the non-drive municipal road that passes in the center of the village and the public parking is located about 150 meters. From the street in front you can access the house by means of some steps and from the open terrace. From here we enter directly into the entrance with in front of the stone stairs and the iron railing that go up to the first and last floor, to the left the beautiful and bright room with fireplace, on the right the living kitchen, a bathroom to finish and the stairs for access to the cellars. On the first floor we have a large disengagement, two double bedrooms, a single room, a closet room that can be used as a fourth dressing room and the bathroom with shower. On the basement floor we have three compartments for the use of cellar (one of which can easily be converted into a tavern) and a small porch. Autonomous heating with wood-burning boiler and cast-iron radiators. The house is immediately habitable and does not require any maintenance or renovation. It is a beautiful property totally independent that can be used at the main house or at home for the holidays. The village is very quiet, sunny and surrounded by the green hills. It is located in the Province of Lucca, in the municipality of Baths of Lucca and an hour and a half drive from all the major tourist centers of Tuscany and Versilia. Public transport in the country. Distances: Baths of Lucca: 6 km - Lucca: 30 km - Pisa (airport): 65 km - Versilia (sea): 55 km - Florence: 103 km - Garfagnana: 32 km - Abetone (ski slopes): 38 km. Energy Class B - EPgl,nren 480.56 kwh/sqm. Year. Commercial area 190 sqm. Useful Area Home 103 sqm. Useful area Cellars 55 square meters. For information, please contact us at