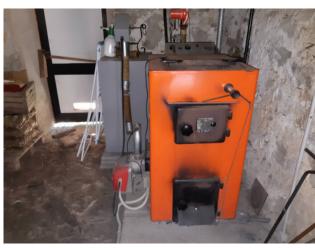

### 190 sq.m | Bathrooms: 2 | Bedrooms: 3 | Rooms: 6

Sale Single House called "CASA GELSOMINO", in a small but characteristic hamlet at the foot of the green hills of the "Prato Fiorito", in the municipality of Bagni di Lucca, about 500 meters above sea level. Sold this single house already habitable of about 190 square meters. three-storey apartment, including the basement. The house has a small garden area of about 115 square meters. very cute and manageable. You arrive at the dwelling from the non-drive municipal road that passes in the center of the village and the public parking is located about 150 meters. From the street in front you can access the house by means of some steps and from the open terrace. From here we enter directly into the entrance with in front of the stone stairs and the iron railing that go up to the first and last floor, to the left the beautiful and bright room with fireplace, on the right the living kitchen, a bathroom to finish and the stairs for access to the cellars. On the first floor we have a large disengagement, two double bedrooms, a single room, a closet room that can be used as a fourth dressing room and the bathroom with shower. On the basement floor we have three compartments for the use of cellar (one of which can easily be converted into a tavern) and a small porch. Autonomous heating with wood-burning boiler and cast-iron radiators. The house is immediately habitable and does not require any maintenance or renovation. It is a beautiful property totally independent that can be used at the main house or at home for the holidays. The village is very quiet, sunny and surrounded by the green hills. It is located in the Province of Lucca, in the municipality of Baths of Lucca and an hour and a half drive from all the major tourist centers of Tuscany and Versilia. Public transport in the country. Distances: Baths of Lucca: 6 km - Lucca: 30 km - Pisa (airport): 65 km - Versilia (sea): 55 km - Florence: 103 km - Garfagnana: 32 km - Abetone (ski slopes): 38 km. Energy Class B - EPgl,nren 480.56 kwh/sqm. Year. Commercial area 190 sqm. Useful Area Home 103 sqm. Useful area Cellars 55 square meters. For information, please contact us at