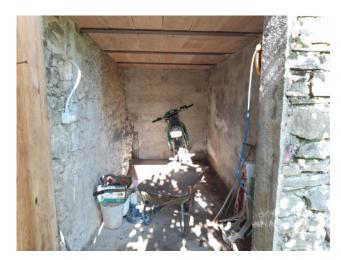

### 190 sq.m | Bathrooms: 2 | Bedrooms: 3 | Rooms: 6

Sale Single House called "CASA GELSOMINO", in a small but characteristic hamlet at the foot of the green hills of the "Prato Fiorito", in the municipality of Bagni di Lucca, about 500 meters above sea level. Sold this single house already habitable of about 190 square meters. three-storey apartment, including the basement. The house has a small garden area of about 115 square meters. very cute and manageable. You arrive at the dwelling from the non-drive municipal road that passes in the center of the village and the public parking is located about 150 meters. From the street in front you can access the house by means of some steps and from the open terrace. From here we enter directly into the entrance with in front of the stone stairs and the iron railing that go up to the first and last floor, to the left the beautiful and bright room with fireplace, on the right the living kitchen, a bathroom to finish and the stairs for access to the cellars. On the first floor we have a large disengagement, two double bedrooms, a single room, a closet room that can be used as a fourth dressing room and the bathroom with shower. On the basement floor we have three compartments for the use of cellar (one of which can easily be converted into a tavern) and a small porch. Autonomous heating with wood-burning boiler and cast-iron radiators. The house is immediately habitable and does not require any maintenance or renovation. It is a beautiful property totally independent that can be used at the main house or at home for the holidays. The village is very quiet, sunny and surrounded by the green hills. It is located in the Province of Lucca, in the municipality of Baths of Lucca and an hour and a half drive from all the major tourist centers of Tuscany and Versilia. Public transport in the country. Distances: Baths of Lucca: 6 km - Lucca: 30 km - Pisa (airport): 65 km - Versilia (sea): 55 km - Florence: 103 km - Garfagnana: 32 km - Abetone (ski slopes): 38 km. Energy Class B - EPgl,nren 480.56 kwh/sqm. Year. Commercial area 190 sqm. Useful Area Home 103 sqm. Useful area Cellars 55 square meters. For information, please contact us at