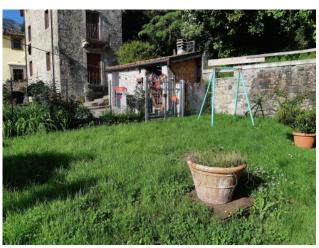

### 190 sq.m | Bathrooms: 2 | Bedrooms: 3 | Rooms: 6

Sale Single House called "CASA GELSOMINO", in a small but characteristic hamlet at the foot of the green hills of the "Prato Fiorito", in the municipality of Bagni di Lucca, about 500 meters above sea level. Sold this single house already habitable of about 190 square meters. three-storey apartment, including the basement. The house has a small garden area of about 115 square meters. very cute and manageable. You arrive at the dwelling from the non-drive municipal road that passes in the center of the village and the public parking is located about 150 meters. From the street in front you can access the house by means of some steps and from the open terrace. From here we enter directly into the entrance with in front of the stone stairs and the iron railing that go up to the first and last floor, to the left the beautiful and bright room with fireplace, on the right the living kitchen, a bathroom to finish and the stairs for access to the cellars. On the first floor we have a large disengagement, two double bedrooms, a single room, a closet room that can be used as a fourth dressing room and the bathroom with shower. On the basement floor we have three compartments for the use of cellar (one of which can easily be converted into a tavern) and a small porch. Autonomous heating with wood-burning boiler and cast-iron radiators. The house is immediately habitable and does not require any maintenance or renovation. It is a beautiful property totally independent that can be used at the main house or at home for the holidays. The village is very quiet, sunny and surrounded by the green hills. It is located in the Province of Lucca, in the municipality of Baths of Lucca and an hour and a half drive from all the major tourist centers of Tuscany and Versilia. Public transport in the country. Distances: Baths of Lucca: 6 km - Lucca: 30 km - Pisa (airport): 65 km - Versilia (sea): 55 km - Florence: 103 km - Garfagnana: 32 km - Abetone (ski slopes): 38 km. Energy Class B - EPgl,nren 480.56 kwh/sqm. Year. Commercial area 190 sqm. Useful Area Home 103 sqm. Useful area Cellars 55 square meters. For information, please contact us at

Terrace: Present, 12 sq.m

Garden: Private, 115 sq.m

Kitchen: Regular Kitchen