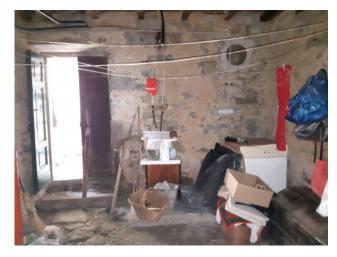

### 190 sq.m | Bathrooms: 2 | Bedrooms: 3 | Rooms: 6

Sale Single House called "CASA GELSOMINO", in a small but characteristic hamlet at the foot of the green hills of the "Prato Fiorito", in the municipality of Bagni di Lucca, about 500 meters above sea level. Sold this single house already habitable of about 190 square meters. three-storey apartment, including the basement. The house has a small garden area of about 115 square meters. very cute and manageable. You arrive at the dwelling from the non-drive municipal road that passes in the center of the village and the public parking is located about 150 meters. From the street in front you can access the house by means of some steps and from the open terrace. From here we enter directly into the entrance with in front of the stone stairs and the iron railing that go up to the first and last floor, to the left the beautiful and bright room with fireplace, on the right the living kitchen, a bathroom to finish and the stairs for access to the cellars. On the first floor we have a large disengagement, two double bedrooms, a single room, a closet room that can be used as a fourth dressing room and the bathroom with shower. On the basement floor we have three compartments for the use of cellar (one of which can easily be converted into a tavern) and a small porch. Autonomous heating with wood-burning boiler and cast-iron radiators. The house is immediately habitable and does not require any maintenance or renovation. It is a beautiful property totally independent that can be used at the main house or at home for the holidays. The village is very quiet, sunny and surrounded by the green hills. It is located in the Province of Lucca, in the municipality of Baths of Lucca and an hour and a half drive from all the major tourist centers of Tuscany and Versilia. Public transport in the country. Distances: Baths of Lucca: 6 km - Lucca: 30 km - Pisa (airport): 65 km - Versilia (sea): 55 km - Florence: 103 km - Garfagnana: 32 km - Abetone (ski slopes): 38 km. Energy Class B - EPgl,nren 480.56 kwh/sqm. Year. Commercial area 190 sqm. Useful Area Home 103 sqm. Useful area Cellars 55 square meters. For information, please contact us at