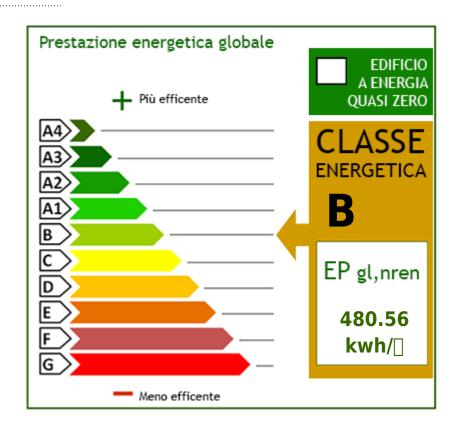

### 190 sq.m | Bathrooms: 2 | Bedrooms: 3 | Rooms: 6

Sale Single House called "CASA GELSOMINO", in a small but characteristic hamlet at the foot of the green hills of the "Prato Fiorito", in the municipality of Bagni di Lucca, about 500 meters above sea level. Sold this single house already habitable of about 190 square meters. three-storey apartment, including the basement. The house has a small garden area of about 115 square meters. very cute and manageable. You arrive at the dwelling from the non-drive municipal road that passes in the center of the village and the public parking is located about 150 meters. From the street in front you can access the house by means of some steps and from the open terrace. From here we enter directly into the entrance with in front of the stone stairs and the iron railing that go up to the first and last floor, to the left the beautiful and bright room with fireplace, on the right the living kitchen, a bathroom to finish and the stairs for access to the cellars. On the first floor we have a large disengagement, two double bedrooms, a single room, a closet room that can be used as a fourth dressing room and the bathroom with shower. On the basement floor we have three compartments for the use of cellar (one of which can easily be converted into a tavern) and a small porch. Autonomous heating with wood-burning boiler and cast-iron radiators. The house is immediately habitable and does not require any maintenance or renovation. It is a beautiful property totally independent that can be used at the main house or at home for the holidays. The village is very quiet, sunny and surrounded by the green hills. It is located in the Province of Lucca, in the municipality of Baths of Lucca and an hour and a half drive from all the major tourist centers of Tuscany and Versilia. Public transport in the country. Distances: Baths of Lucca: 6 km - Lucca: 30 km - Pisa (airport): 65 km - Versilia (sea): 55 km - Florence: 103 km - Garfagnana: 32 km - Abetone (ski slopes): 38 km. Energy Class B - EPgl,nren 480.56 kwh/sqm. Year. Commercial area 190 sqm. Useful Area Home 103 sqm. Useful area Cellars 55 square meters. For information, please contact us at