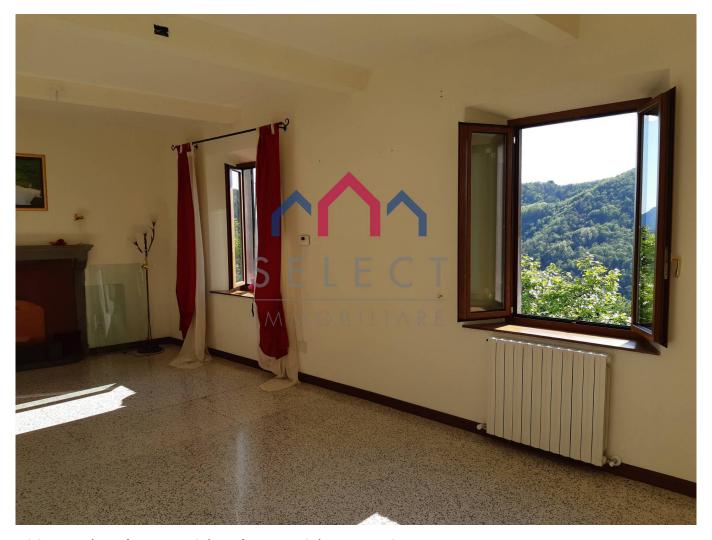

### 190 sq.m | Bathrooms: 2 | Bedrooms: 3 | Rooms: 6

Sale Single House called "CASA GELSOMINO", in a small but characteristic hamlet at the foot of the green hills of the "Prato Fiorito", in the municipality of Bagni di Lucca, about 500 meters above sea level. Sold this single house already habitable of about 190 square meters. three-storey apartment, including the basement. The house has a small garden area of about 115 square meters. very cute and manageable. You arrive at the dwelling from the non-drive municipal road that passes in the center of the village and the public parking is located about 150 meters. From the street in front you can access the house by means of some steps and from the open terrace. From here we enter directly into the entrance with in front of the stone stairs and the iron railing that go up to the first and last floor, to the left the beautiful and bright room with fireplace, on the right the living kitchen, a bathroom to finish and the stairs for access to the cellars. On the first floor we have a large disengagement, two double bedrooms, a single room, a closet room that can be used as a fourth dressing room and the bathroom with shower. On the basement floor we have three compartments for the use of cellar (one of which can easily be converted into a tavern) and a small porch. Autonomous heating with wood-burning boiler and cast-iron radiators. The house is immediately habitable and does not require any maintenance or renovation. It is a beautiful property totally independent that can be used at the main house or at home for the holidays. The village is very quiet, sunny and surrounded by the green hills. It is located in the Province of Lucca, in the municipality of Baths of Lucca and an hour and a half drive from all the major tourist centers of Tuscany and Versilia. Public transport in the country. Distances: Baths of Lucca: 6 km - Lucca: 30 km - Pisa (airport): 65 km - Versilia (sea): 55 km - Florence: 103 km - Garfagnana: 32 km - Abetone (ski slopes): 38 km. Energy Class B - EPgl,nren 480.56 kwh/sqm. Year. Commercial area 190 sqm. Useful Area Home 103 sqm. Useful area Cellars 55 square meters. For information, please contact us at