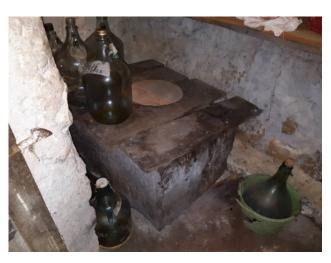

# Independent Apartment a Coreglia Antelminelli Tereglio € 50.000 negotiable Ref. 1605

105 sq.m | Bathrooms: 1 | Bedrooms: 2 | Rooms: 4

LIVE IN A PAESINO OF MEDIEVAL ORIGINE - In northern Tuscany, in the province of Lucca, there is a small village, Tereglio, an ancient medieval castle but of even older origins, perched along the crest of a hill of Val Fegana and surrounded by greenery and Tranquility. The ideal way to get there and visit the surroundings is the car. Nearby is also the Natural Oase "Horrid of Botri", a beautiful and evocative place to visit. A few kilometres away, the thermal waters of Baths of Lucca flow. In addition, given the proximity, you can arrange daily visits to famous cities in Tuscany such as Florence, Lucca, Pisa, Siena and towards the sea of Versilia. Tereglio is a starting point for pleasant and relaxing walks through the chestnut woods along the Apennine trails just a few kilometres from the Apuane Alps. The house for sale, named the "CASA DUCHESSA", is located in the historic center of this village, a place that takes you back in the years, where time seems not to have passed. The house is habitable and is arranged on four floors including the basement. From the municipal road in front you can access directly to the ground floor of the house, in the entrance where the stairs are located, then we have a disengagement, a small room, a living kitchen with a wood-burning fireplace and with a wonderful view of the valley below and a Room. On the first floor we have a bathroom with shower and the other room. From the entrance you go down to the basement where we find three cellars and through a trapdoor another cellar below. A restaurant bar is a doorstep to enjoy typical Tuscan dishes, and later there is a small shop with everything. A few minutes' drive away is the whole Garfagnana Valley with population centers, restaurants, supermarkets and all kinds of services. The property is habitable but in need of renovation. No heating system. The property has a commercial area of 105.00 square meters. and a walkable useful area of square meters. 63.00. Distances - Lucca: 32 km - Pisa: 52 km - Sea (Versilia): 58 km - Florence: 107 km - Garfagnana: 25 km - Abetone (Sci): 50 km - Airport 52 km - Railway station