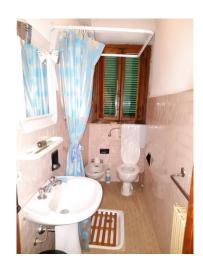

# **Property Informations**

| <b>Zip Code</b> : 55025            | Bedrooms: 2                          |  |
|------------------------------------|--------------------------------------|--|
| Bathrooms: 1                       | Rooms: 4                             |  |
| State of Preservation: Be Restored | <b>Level</b> : Multi-Storey          |  |
| Total Floor: 5                     | Current Status: Free to the contract |  |
| Garden: Private, 2.100 sq.m        | <b>Kitchen</b> : Regular Kitchen     |  |

## **Features**

| Tv Antenna: Autonomous | ADSL Coverage        | Cellar: 61 🛮     |
|------------------------|----------------------|------------------|
| Fastweb Coverage       | Fireplace            | Telephone System |
| Shower                 | Wooden Window Frames | Shutters         |