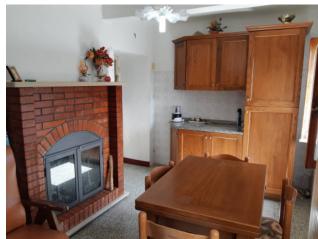

# Independent Apartment a Coreglia Antelminelli Tereglio € 50.000 negotiable Ref. 1605

105 sq.m | Bathrooms: 1 | Bedrooms: 2 | Rooms: 4

LIVE IN A PAESINO OF MEDIEVAL ORIGINE - In northern Tuscany, in the province of Lucca, there is a small village, Tereglio, an ancient medieval castle but of even older origins, perched along the crest of a hill of Val Fegana and surrounded by greenery and Tranquility. The ideal way to get there and visit the surroundings is the car. Nearby is also the Natural Oase "Horrid of Botri", a beautiful and evocative place to visit. A few kilometres away, the thermal waters of Baths of Lucca flow. In addition, given the proximity, you can arrange daily visits to famous cities in Tuscany such as Florence, Lucca, Pisa, Siena and towards the sea of Versilia. Tereglio is a starting point for pleasant and relaxing walks through the chestnut woods along the Apennine trails just a few kilometres from the Apuane Alps. The house for sale, named the "CASA DUCHESSA", is located in the historic center of this village, a place that takes you back in the years, where time seems not to have passed. The house is habitable and is arranged on four floors including the basement. From the municipal road in front you can access directly to the ground floor of the house, in the entrance where the stairs are located, then we have a disengagement, a small room, a living kitchen with a wood-burning fireplace and with a wonderful view of the valley below and a Room. On the first floor we have a bathroom with shower and the other room. From the entrance you go down to the basement where we find three cellars and through a trapdoor another cellar below. A restaurant bar is a doorstep to enjoy typical Tuscan dishes, and later there is a small shop with everything. A few minutes' drive away is the whole Garfagnana Valley with population centers, restaurants, supermarkets and all kinds of services. The property is habitable but in need of renovation. No heating system. The property has a commercial area of 105.00 square meters. and a walkable useful area of square meters. 63.00. Distances - Lucca: 32 km - Pisa: 52 km - Sea (Versilia): 58 km - Florence: 107 km - Garfagnana: 25 km - Abetone (Sci): 50 km - Airport 52 km - Railway station

## **Features**

| Tv Antenna: Autonomous | ADSL Coverage        | Cellar: 61 🛮     |
|------------------------|----------------------|------------------|
| Fastweb Coverage       | Fireplace            | Telephone System |
| Shower                 | Wooden Window Frames | Shutters         |