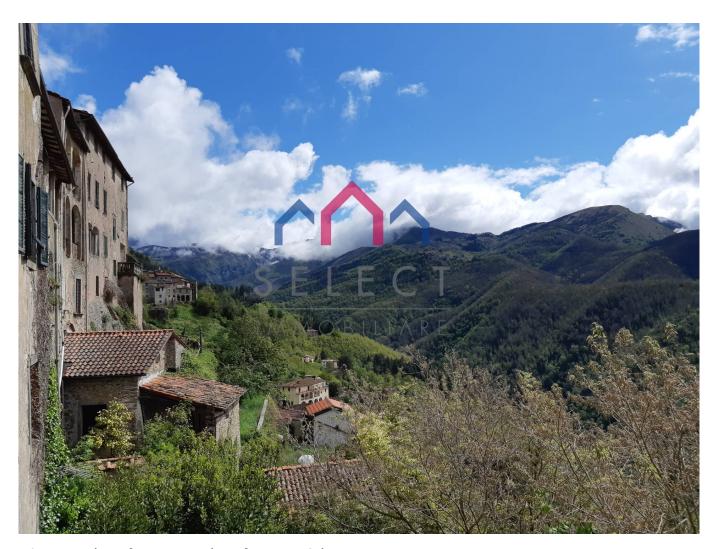

# Independent Apartment a Coreglia Antelminelli Tereglio € 50.000 negotiable Ref. 1605

105 sq.m | Bathrooms: 1 | Bedrooms: 2 | Rooms: 4

LIVE IN A PAESINO OF MEDIEVAL ORIGINE - In northern Tuscany, in the province of Lucca, there is a small village, Tereglio, an ancient medieval castle but of even older origins, perched along the crest of a hill of Val Fegana and surrounded by greenery and Tranquility. The ideal way to get there and visit the surroundings is the car. Nearby is also the Natural Oase "Horrid of Botri", a beautiful and evocative place to visit. A few kilometres away, the thermal waters of Baths of Lucca flow. In addition, given the proximity, you can arrange daily visits to famous cities in Tuscany such as Florence, Lucca, Pisa, Siena and towards the sea of Versilia. Tereglio is a starting point for pleasant and relaxing walks through the chestnut woods along the Apennine trails just a few kilometres from the Apuane Alps. The house for sale, named the "CASA DUCHESSA", is located in the historic center of this village, a place that takes you back in the years, where time seems not to have passed. The house is habitable and is arranged on four floors including the basement. From the municipal road in front you can access directly to the ground floor of the house, in the entrance where the stairs are located, then we have a disengagement, a small room, a living kitchen with a wood-burning fireplace and with a wonderful view of the valley below and a Room. On the first floor we have a bathroom with shower and the other room. From the entrance you go down to the basement where we find three cellars and through a trapdoor another cellar below. A restaurant bar is a doorstep to enjoy typical Tuscan dishes, and later there is a small shop with everything. A few minutes' drive away is the whole Garfagnana Valley with population centers, restaurants, supermarkets and all kinds of services. The property is habitable but in need of renovation. No heating system. The property has a commercial area of 105.00 square meters. and a walkable useful area of square meters. 63.00. Distances - Lucca: 32 km - Pisa: 52 km - Sea (Versilia): 58 km - Florence: 107 km - Garfagnana: 25 km - Abetone (Sci): 50 km - Airport 52 km - Railway station