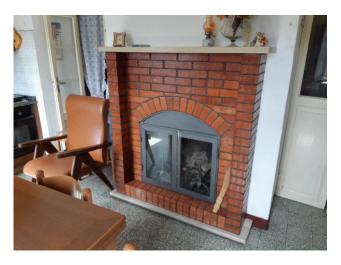

# Independent Apartment a Coreglia Antelminelli Tereglio € 50.000 negotiable Ref. 1605

105 sq.m | Bathrooms: 1 | Bedrooms: 2 | Rooms: 4

LIVE IN A PAESINO OF MEDIEVAL ORIGINE - In northern Tuscany, in the province of Lucca, there is a small village, Tereglio, an ancient medieval castle but of even older origins, perched along the crest of a hill of Val Fegana and surrounded by greenery and Tranquility. The ideal way to get there and visit the surroundings is the car. Nearby is also the Natural Oase "Horrid of Botri", a beautiful and evocative place to visit. A few kilometres away, the thermal waters of Baths of Lucca flow. In addition, given the proximity, you can arrange daily visits to famous cities in Tuscany such as Florence, Lucca, Pisa, Siena and towards the sea of Versilia. Tereglio is a starting point for pleasant and relaxing walks through the chestnut woods along the Apennine trails just a few kilometres from the Apuane Alps. The house for sale, named the "CASA DUCHESSA", is located in the historic center of this village, a place that takes you back in the years, where time seems not to have passed. The house is habitable and is arranged on four floors including the basement. From the municipal road in front you can access directly to the ground floor of the house, in the entrance where the stairs are located, then we have a disengagement, a small room, a living kitchen with a wood-burning fireplace and with a wonderful view of the valley below and a Room. On the first floor we have a bathroom with shower and the other room. From the entrance you go down to the basement where we find three cellars and through a trapdoor another cellar below. A restaurant bar is a doorstep to enjoy typical Tuscan dishes, and later there is a small shop with everything. A few minutes' drive away is the whole Garfagnana Valley with population centers, restaurants, supermarkets and all kinds of services. The property is habitable but in need of renovation. No heating system. The property has a commercial area of 105.00 square meters. and a walkable useful area of square meters. 63.00. Distances - Lucca: 32 km - Pisa: 52 km - Sea (Versilia): 58 km - Florence: 107 km - Garfagnana: 25 km - Abetone (Sci): 50 km - Airport 52 km - Railway station

## **Features**

| Tv Antenna: Autonomous | ADSL Coverage        | Cellar: 61 🛮     |
|------------------------|----------------------|------------------|
| Fastweb Coverage       | Fireplace            | Telephone System |
| Shower                 | Wooden Window Frames | Shutters         |