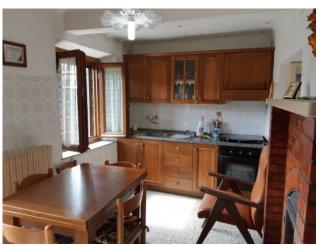

# Independent Apartment a Coreglia Antelminelli Tereglio € 50.000 negotiable Ref. 1605

105 sq.m | Bathrooms: 1 | Bedrooms: 2 | Rooms: 4

LIVE IN A PAESINO OF MEDIEVAL ORIGINE - In northern Tuscany, in the province of Lucca, there is a small village, Tereglio, an ancient medieval castle but of even older origins, perched along the crest of a hill of Val Fegana and surrounded by greenery and Tranquility. The ideal way to get there and visit the surroundings is the car. Nearby is also the Natural Oase "Horrid of Botri", a beautiful and evocative place to visit. A few kilometres away, the thermal waters of Baths of Lucca flow. In addition, given the proximity, you can arrange daily visits to famous cities in Tuscany such as Florence, Lucca, Pisa, Siena and towards the sea of Versilia. Tereglio is a starting point for pleasant and relaxing walks through the chestnut woods along the Apennine trails just a few kilometres from the Apuane Alps. The house for sale, named the "CASA DUCHESSA", is located in the historic center of this village, a place that takes you back in the years, where time seems not to have passed. The house is habitable and is arranged on four floors including the basement. From the municipal road in front you can access directly to the ground floor of the house, in the entrance where the stairs are located, then we have a disengagement, a small room, a living kitchen with a wood-burning fireplace and with a wonderful view of the valley below and a Room. On the first floor we have a bathroom with shower and the other room. From the entrance you go down to the basement where we find three cellars and through a trapdoor another cellar below. A restaurant bar is a doorstep to enjoy typical Tuscan dishes, and later there is a small shop with everything. A few minutes' drive away is the whole Garfagnana Valley with population centers, restaurants, supermarkets and all kinds of services. The property is habitable but in need of renovation. No heating system. The property has a commercial area of 105.00 square meters. and a walkable useful area of square meters. 63.00. Distances - Lucca: 32 km - Pisa: 52 km - Sea (Versilia): 58 km - Florence: 107 km - Garfagnana: 25 km - Abetone (Sci): 50 km - Airport 52 km - Railway station

# **Property Informations**

| <b>Zip Code</b> : 55025            | Bedrooms: 2                          |  |
|------------------------------------|--------------------------------------|--|
| Bathrooms: 1                       | Rooms: 4                             |  |
| State of Preservation: Be Restored | <b>Level</b> : Multi-Storey          |  |
| Total Floor: 5                     | Current Status: Free to the contract |  |
| Garden: Private, 2.100 sq.m        | <b>Kitchen</b> : Regular Kitchen     |  |