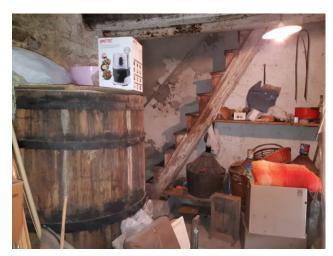

# Independent Apartment a Coreglia Antelminelli Tereglio € 50.000 negotiable Ref. 1605

105 sq.m | Bathrooms: 1 | Bedrooms: 2 | Rooms: 4

LIVE IN A PAESINO OF MEDIEVAL ORIGINE - In northern Tuscany, in the province of Lucca, there is a small village, Tereglio, an ancient medieval castle but of even older origins, perched along the crest of a hill of Val Fegana and surrounded by greenery and Tranquility. The ideal way to get there and visit the surroundings is the car. Nearby is also the Natural Oase "Horrid of Botri", a beautiful and evocative place to visit. A few kilometres away, the thermal waters of Baths of Lucca flow. In addition, given the proximity, you can arrange daily visits to famous cities in Tuscany such as Florence, Lucca, Pisa, Siena and towards the sea of Versilia. Tereglio is a starting point for pleasant and relaxing walks through the chestnut woods along the Apennine trails just a few kilometres from the Apuane Alps. The house for sale, named the "CASA DUCHESSA", is located in the historic center of this village, a place that takes you back in the years, where time seems not to have passed. The house is habitable and is arranged on four floors including the basement. From the municipal road in front you can access directly to the ground floor of the house, in the entrance where the stairs are located, then we have a disengagement, a small room, a living kitchen with a wood-burning fireplace and with a wonderful view of the valley below and a Room. On the first floor we have a bathroom with shower and the other room. From the entrance you go down to the basement where we find three cellars and through a trapdoor another cellar below. A restaurant bar is a doorstep to enjoy typical Tuscan dishes, and later there is a small shop with everything. A few minutes' drive away is the whole Garfagnana Valley with population centers, restaurants, supermarkets and all kinds of services. The property is habitable but in need of renovation. No heating system. The property has a commercial area of 105.00 square meters. and a walkable useful area of square meters. 63.00. Distances - Lucca: 32 km - Pisa: 52 km - Sea (Versilia): 58 km - Florence: 107 km - Garfagnana: 25 km - Abetone (Sci): 50 km - Airport 52 km - Railway station