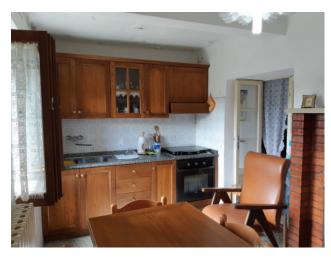

# Independent Apartment a Coreglia Antelminelli Tereglio € 50.000 negotiable Ref. 1605

105 sq.m | Bathrooms: 1 | Bedrooms: 2 | Rooms: 4

LIVE IN A PAESINO OF MEDIEVAL ORIGINE - In northern Tuscany, in the province of Lucca, there is a small village, Tereglio, an ancient medieval castle but of even older origins, perched along the crest of a hill of Val Fegana and surrounded by greenery and Tranquility. The ideal way to get there and visit the surroundings is the car. Nearby is also the Natural Oase "Horrid of Botri", a beautiful and evocative place to visit. A few kilometres away, the thermal waters of Baths of Lucca flow. In addition, given the proximity, you can arrange daily visits to famous cities in Tuscany such as Florence, Lucca, Pisa, Siena and towards the sea of Versilia. Tereglio is a starting point for pleasant and relaxing walks through the chestnut woods along the Apennine trails just a few kilometres from the Apuane Alps. The house for sale, named the "CASA DUCHESSA", is located in the historic center of this village, a place that takes you back in the years, where time seems not to have passed. The house is habitable and is arranged on four floors including the basement. From the municipal road in front you can access directly to the ground floor of the house, in the entrance where the stairs are located, then we have a disengagement, a small room, a living kitchen with a wood-burning fireplace and with a wonderful view of the valley below and a Room. On the first floor we have a bathroom with shower and the other room. From the entrance you go down to the basement where we find three cellars and through a trapdoor another cellar below. A restaurant bar is a doorstep to enjoy typical Tuscan dishes, and later there is a small shop with everything. A few minutes' drive away is the whole Garfagnana Valley with population centers, restaurants, supermarkets and all kinds of services. The property is habitable but in need of renovation. No heating system. The property has a commercial area of 105.00 square meters. and a walkable useful area of square meters. 63.00. Distances - Lucca: 32 km - Pisa: 52 km - Sea (Versilia): 58 km - Florence: 107 km - Garfagnana: 25 km - Abetone (Sci): 50 km - Airport 52 km - Railway station

# **Property Informations**

| <b>Zip Code</b> : 55025            | Bedrooms: 2                          |  |
|------------------------------------|--------------------------------------|--|
| Bathrooms: 1                       | Rooms: 4                             |  |
| State of Preservation: Be Restored | <b>Level</b> : Multi-Storey          |  |
| Total Floor: 5                     | Current Status: Free to the contract |  |
| Garden: Private, 2.100 sq.m        | <b>Kitchen</b> : Regular Kitchen     |  |