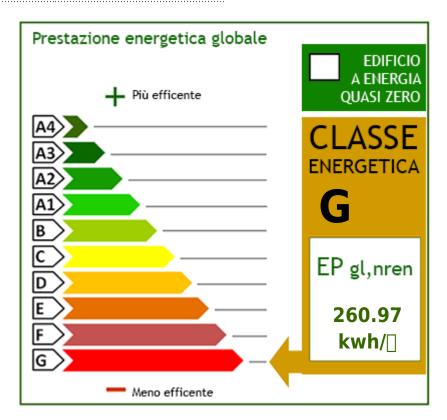

(Baths of Lucca-Fornoli) 12 km. Energy Class G - EPgl,nren 260,9730 kwh/sqm. Year. For information, please contact us at 347/3225117.