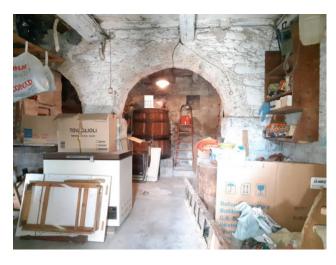

# Independent Apartment a Coreglia Antelminelli Tereglio € 50.000 negotiable Ref. 1605

105 sq.m | Bathrooms: 1 | Bedrooms: 2 | Rooms: 4

LIVE IN A PAESINO OF MEDIEVAL ORIGINE - In northern Tuscany, in the province of Lucca, there is a small village, Tereglio, an ancient medieval castle but of even older origins, perched along the crest of a hill of Val Fegana and surrounded by greenery and Tranquility. The ideal way to get there and visit the surroundings is the car. Nearby is also the Natural Oase "Horrid of Botri", a beautiful and evocative place to visit. A few kilometres away, the thermal waters of Baths of Lucca flow. In addition, given the proximity, you can arrange daily visits to famous cities in Tuscany such as Florence, Lucca, Pisa, Siena and towards the sea of Versilia. Tereglio is a starting point for pleasant and relaxing walks through the chestnut woods along the Apennine trails just a few kilometres from the Apuane Alps. The house for sale, named the "CASA DUCHESSA", is located in the historic center of this village, a place that takes you back in the years, where time seems not to have passed. The house is habitable and is arranged on four floors including the basement. From the municipal road in front you can access directly to the ground floor of the house, in the entrance where the stairs are located, then we have a disengagement, a small room, a living kitchen with a wood-burning fireplace and with a wonderful view of the valley below and a Room. On the first floor we have a bathroom with shower and the other room. From the entrance you go down to the basement where we find three cellars and through a trapdoor another cellar below. A restaurant bar is a doorstep to enjoy typical Tuscan dishes, and later there is a small shop with everything. A few minutes' drive away is the whole Garfagnana Valley with population centers, restaurants, supermarkets and all kinds of services. The property is habitable but in need of renovation. No heating system. The property has a commercial area of 105.00 square meters. and a walkable useful area of square meters. 63.00. Distances - Lucca: 32 km - Pisa: 52 km - Sea (Versilia): 58 km - Florence: 107 km - Garfagnana: 25 km - Abetone (Sci): 50 km - Airport 52 km - Railway station