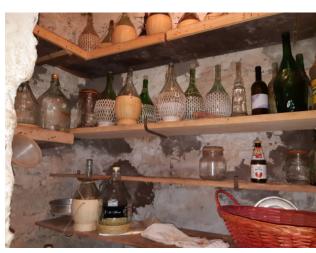

# Independent Apartment a Coreglia Antelminelli Tereglio € 50.000 negotiable Ref. 1605

105 sq.m | Bathrooms: 1 | Bedrooms: 2 | Rooms: 4

LIVE IN A PAESINO OF MEDIEVAL ORIGINE - In northern Tuscany, in the province of Lucca, there is a small village, Tereglio, an ancient medieval castle but of even older origins, perched along the crest of a hill of Val Fegana and surrounded by greenery and Tranquility. The ideal way to get there and visit the surroundings is the car. Nearby is also the Natural Oase "Horrid of Botri", a beautiful and evocative place to visit. A few kilometres away, the thermal waters of Baths of Lucca flow. In addition, given the proximity, you can arrange daily visits to famous cities in Tuscany such as Florence, Lucca, Pisa, Siena and towards the sea of Versilia. Tereglio is a starting point for pleasant and relaxing walks through the chestnut woods along the Apennine trails just a few kilometres from the Apuane Alps. The house for sale, named the "CASA DUCHESSA", is located in the historic center of this village, a place that takes you back in the years, where time seems not to have passed. The house is habitable and is arranged on four floors including the basement. From the municipal road in front you can access directly to the ground floor of the house, in the entrance where the stairs are located, then we have a disengagement, a small room, a living kitchen with a wood-burning fireplace and with a wonderful view of the valley below and a Room. On the first floor we have a bathroom with shower and the other room. From the entrance you go down to the basement where we find three cellars and through a trapdoor another cellar below. A restaurant bar is a doorstep to enjoy typical Tuscan dishes, and later there is a small shop with everything. A few minutes' drive away is the whole Garfagnana Valley with population centers, restaurants, supermarkets and all kinds of services. The property is habitable but in need of renovation. No heating system. The property has a commercial area of 105.00 square meters. and a walkable useful area of square meters. 63.00. Distances - Lucca: 32 km - Pisa: 52 km - Sea (Versilia): 58 km - Florence: 107 km - Garfagnana: 25 km - Abetone (Sci): 50 km - Airport 52 km - Railway station

## **Features**

| Tv Antenna: Autonomous | ADSL Coverage        | Cellar: 61 🛮     |
|------------------------|----------------------|------------------|
| Fastweb Coverage       | Fireplace            | Telephone System |
| Shower                 | Wooden Window Frames | Shutters         |