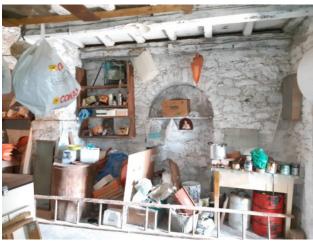

# Independent Apartment a Coreglia Antelminelli Tereglio € 50.000 negotiable Ref. 1605

105 sq.m | Bathrooms: 1 | Bedrooms: 2 | Rooms: 4

LIVE IN A PAESINO OF MEDIEVAL ORIGINE - In northern Tuscany, in the province of Lucca, there is a small village, Tereglio, an ancient medieval castle but of even older origins, perched along the crest of a hill of Val Fegana and surrounded by greenery and Tranquility. The ideal way to get there and visit the surroundings is the car. Nearby is also the Natural Oase "Horrid of Botri", a beautiful and evocative place to visit. A few kilometres away, the thermal waters of Baths of Lucca flow. In addition, given the proximity, you can arrange daily visits to famous cities in Tuscany such as Florence, Lucca, Pisa, Siena and towards the sea of Versilia. Tereglio is a starting point for pleasant and relaxing walks through the chestnut woods along the Apennine trails just a few kilometres from the Apuane Alps. The house for sale, named the "CASA DUCHESSA", is located in the historic center of this village, a place that takes you back in the years, where time seems not to have passed. The house is habitable and is arranged on four floors including the basement. From the municipal road in front you can access directly to the ground floor of the house, in the entrance where the stairs are located, then we have a disengagement, a small room, a living kitchen with a wood-burning fireplace and with a wonderful view of the valley below and a Room. On the first floor we have a bathroom with shower and the other room. From the entrance you go down to the basement where we find three cellars and through a trapdoor another cellar below. A restaurant bar is a doorstep to enjoy typical Tuscan dishes, and later there is a small shop with everything. A few minutes' drive away is the whole Garfagnana Valley with population centers, restaurants, supermarkets and all kinds of services. The property is habitable but in need of renovation. No heating system. The property has a commercial area of 105.00 square meters. and a walkable useful area of square meters. 63.00. Distances - Lucca: 32 km - Pisa: 52 km - Sea (Versilia): 58 km - Florence: 107 km - Garfagnana: 25 km - Abetone (Sci): 50 km - Airport 52 km - Railway station