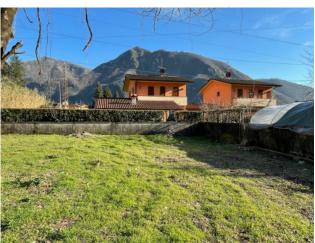

## 75 sq.m | Rooms: 3

Sale of rustic stock use called "POMEGRANATE", in the town of Borgo a Mozzano, a few steps from the center of the hamlet of Diecimo. It is located in the green heart of Tuscany at the first slopes of the Tuscan-Emilian Apennines. It is a hut built entirely of stone that was used for the remittance of animals, barn and rural tools completely to renovate. It is equipped with private surrounding land for about 700.00 sq. m. of which 450 can be built. The building overlooks practically the road, and is placed on two floors for a total gross area of about 75.00 sq. m. and a useful surface of about 55 sq. m. There is currently the possibility of an extension and transformation into a civilian dwelling. In the country we have almost all the shops and services of necessity. The property is located in the province of Lucca, in the town of Borgo a Mozzano, at one hour by car from all the major tourist centres of Tuscany. Distances: Shops: 0.5 km Borgo a Mozzano: km 3-Lucca: 20 km-Pisa (airport): 35 km-Versilia (sea): 45 km-Florence: 88 km-Garfagnana: 28 km-Abetone (ski): 49 km. Energy-exempt class. For information contact us at 347/3225117.