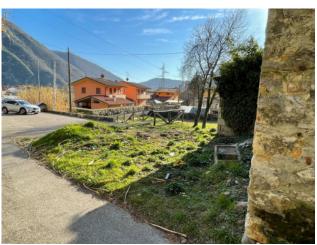

## 75 sq.m | Rooms: 3

Sale of rustic stock use called "POMEGRANATE", in the town of Borgo a Mozzano, a few steps from the center of the hamlet of Diecimo. It is located in the green heart of Tuscany at the first slopes of the Tuscan-Emilian Apennines. It is a hut built entirely of stone that was used for the remittance of animals, barn and rural tools completely to renovate. It is equipped with private surrounding land for about 700.00 sq. m. of which 450 can be built. The building overlooks practically the road, and is placed on two floors for a total gross area of about 75.00 sq. m. and a useful surface of about 55 sq. m. There is currently the possibility of an extension and transformation into a civilian dwelling. In the country we have almost all the shops and services of necessity. The property is located in the province of Lucca, in the town of Borgo a Mozzano, at one hour by car from all the major tourist centres of Tuscany. Distances: Shops: 0.5 km Borgo a Mozzano: km 3-Lucca: 20 km-Pisa (airport): 35 km-Versilia (sea): 45 km-Florence: 88 km-Garfagnana: 28 km-Abetone (ski): 49 km. Energy-exempt class. For information contact us at 347/3225117.