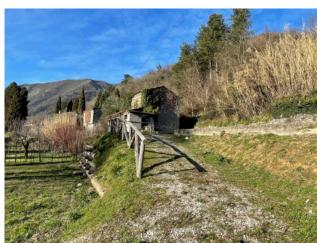

## 75 sq.m | Rooms: 3

Sale of rustic stock use called "POMEGRANATE", in the town of Borgo a Mozzano, a few steps from the center of the hamlet of Diecimo. It is located in the green heart of Tuscany at the first slopes of the Tuscan-Emilian Apennines. It is a hut built entirely of stone that was used for the remittance of animals, barn and rural tools completely to renovate. It is equipped with private surrounding land for about 700.00 sq. m. of which 450 can be built. The building overlooks practically the road, and is placed on two floors for a total gross area of about 75.00 sq. m. and a useful surface of about 55 sq. m. There is currently the possibility of an extension and transformation into a civilian dwelling. In the country we have almost all the shops and services of necessity. The property is located in the province of Lucca, in the town of Borgo a Mozzano, at one hour by car from all the major tourist centres of Tuscany. Distances: Shops: 0.5 km Borgo a Mozzano: km 3-Lucca: 20 km-Pisa (airport): 35 km-Versilia (sea): 45 km-Florence: 88 km-Garfagnana: 28 km-Abetone (ski): 49 km. Energy-exempt class. For information contact us at 347/3225117.