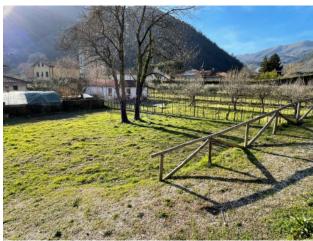

## 75 sq.m | Rooms: 3

Sale of rustic stock use called "POMEGRANATE", in the town of Borgo a Mozzano, a few steps from the center of the hamlet of Diecimo. It is located in the green heart of Tuscany at the first slopes of the Tuscan-Emilian Apennines. It is a hut built entirely of stone that was used for the remittance of animals, barn and rural tools completely to renovate. It is equipped with private surrounding land for about 700.00 sq. m. of which 450 can be built. The building overlooks practically the road, and is placed on two floors for a total gross area of about 75.00 sq. m. and a useful surface of about 55 sq. m. There is currently the possibility of an extension and transformation into a civilian dwelling. In the country we have almost all the shops and services of necessity. The property is located in the province of Lucca, in the town of Borgo a Mozzano, at one hour by car from all the major tourist centres of Tuscany. Distances: Shops: 0.5 km Borgo a Mozzano: km 3-Lucca: 20 km-Pisa (airport): 35 km-Versilia (sea): 45 km-Florence: 88 km-Garfagnana: 28 km-Abetone (ski): 49 km. Energy-exempt class. For information contact us at 347/3225117.