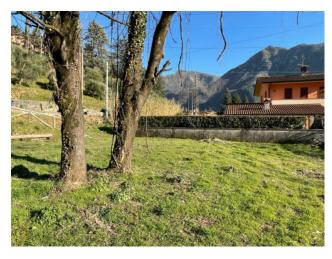

## 75 sq.m | Rooms: 3

Sale of rustic stock use called "POMEGRANATE", in the town of Borgo a Mozzano, a few steps from the center of the hamlet of Diecimo. It is located in the green heart of Tuscany at the first slopes of the Tuscan-Emilian Apennines. It is a hut built entirely of stone that was used for the remittance of animals, barn and rural tools completely to renovate. It is equipped with private surrounding land for about 700.00 sq. m. of which 450 can be built. The building overlooks practically the road, and is placed on two floors for a total gross area of about 75.00 sq. m. and a useful surface of about 55 sq. m. There is currently the possibility of an extension and transformation into a civilian dwelling. In the country we have almost all the shops and services of necessity. The property is located in the province of Lucca, in the town of Borgo a Mozzano, at one hour by car from all the major tourist centres of Tuscany. Distances: Shops: 0.5 km Borgo a Mozzano: km 3-Lucca: 20 km-Pisa (airport): 35 km-Versilia (sea): 45 km-Florence: 88 km-Garfagnana: 28 km-Abetone (ski): 49 km. Energy-exempt class. For information contact us at 347/3225117.