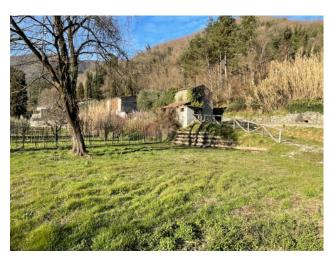

## 75 sq.m | Rooms: 3

Sale of rustic stock use called "POMEGRANATE", in the town of Borgo a Mozzano, a few steps from the center of the hamlet of Diecimo. It is located in the green heart of Tuscany at the first slopes of the Tuscan-Emilian Apennines. It is a hut built entirely of stone that was used for the remittance of animals, barn and rural tools completely to renovate. It is equipped with private surrounding land for about 700.00 sq. m. of which 450 can be built. The building overlooks practically the road, and is placed on two floors for a total gross area of about 75.00 sq. m. and a useful surface of about 55 sq. m. There is currently the possibility of an extension and transformation into a civilian dwelling. In the country we have almost all the shops and services of necessity. The property is located in the province of Lucca, in the town of Borgo a Mozzano, at one hour by car from all the major tourist centres of Tuscany. Distances: Shops: 0.5 km Borgo a Mozzano: km 3-Lucca: 20 km-Pisa (airport): 35 km-Versilia (sea): 45 km-Florence: 88 km-Garfagnana: 28 km-Abetone (ski): 49 km. Energy-exempt class. For information contact us at 347/3225117.