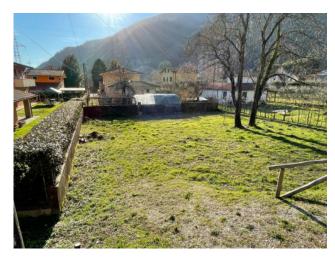

## 75 sq.m | Rooms: 3

Sale of rustic stock use called "POMEGRANATE", in the town of Borgo a Mozzano, a few steps from the center of the hamlet of Diecimo. It is located in the green heart of Tuscany at the first slopes of the Tuscan-Emilian Apennines. It is a hut built entirely of stone that was used for the remittance of animals, barn and rural tools completely to renovate. It is equipped with private surrounding land for about 700.00 sq. m. of which 450 can be built. The building overlooks practically the road, and is placed on two floors for a total gross area of about 75.00 sq. m. and a useful surface of about 55 sq. m. There is currently the possibility of an extension and transformation into a civilian dwelling. In the country we have almost all the shops and services of necessity. The property is located in the province of Lucca, in the town of Borgo a Mozzano, at one hour by car from all the major tourist centres of Tuscany. Distances: Shops: 0.5 km Borgo a Mozzano: km 3-Lucca: 20 km-Pisa (airport): 35 km-Versilia (sea): 45 km-Florence: 88 km-Garfagnana: 28 km-Abetone (ski): 49 km. Energy-exempt class. For information contact us at 347/3225117.