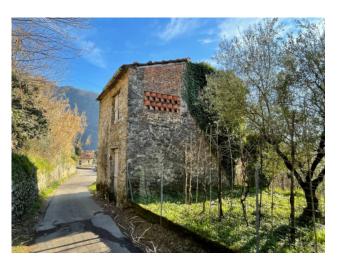

## 75 sq.m | Rooms: 3

Sale of rustic stock use called "POMEGRANATE", in the town of Borgo a Mozzano, a few steps from the center of the hamlet of Diecimo. It is located in the green heart of Tuscany at the first slopes of the Tuscan-Emilian Apennines. It is a hut built entirely of stone that was used for the remittance of animals, barn and rural tools completely to renovate. It is equipped with private surrounding land for about 700.00 sq. m. of which 450 can be built. The building overlooks practically the road, and is placed on two floors for a total gross area of about 75.00 sq. m. and a useful surface of about 55 sq. m. There is currently the possibility of an extension and transformation into a civilian dwelling. In the country we have almost all the shops and services of necessity. The property is located in the province of Lucca, in the town of Borgo a Mozzano, at one hour by car from all the major tourist centres of Tuscany. Distances: Shops: 0.5 km Borgo a Mozzano: km 3-Lucca: 20 km-Pisa (airport): 35 km-Versilia (sea): 45 km-Florence: 88 km-Garfagnana: 28 km-Abetone (ski): 49 km. Energy-exempt class. For information contact us at 347/3225117.