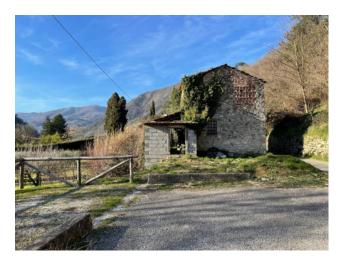

# Rustic a Borgo a Mozzano Diecimo € 55.000 negotiable Ref. 1705

## 75 sq.m | Rooms: 3

Sale of rustic stock use called "POMEGRANATE", in the town of Borgo a Mozzano, a few steps from the center of the hamlet of Diecimo. It is located in the green heart of Tuscany at the first slopes of the Tuscan-Emilian Apennines. It is a hut built entirely of stone that was used for the remittance of animals, barn and rural tools completely to renovate. It is equipped with private surrounding land for about 700.00 sq. m. of which 450 can be built. The building overlooks practically the road, and is placed on two floors for a total gross area of about 75.00 sq. m. and a useful surface of about 55 sq. m. There is currently the possibility of an extension and transformation into a civilian dwelling. In the country we have almost all the shops and services of necessity. The property is located in the province of Lucca, in the town of Borgo a Mozzano, at one hour by car from all the major tourist centres of Tuscany. Distances: Shops: 0.5 km Borgo a Mozzano: km 3-Lucca: 20 km-Pisa (airport): 35 km-Versilia (sea): 45 km-Florence: 88 km-Garfagnana: 28 km-Abetone (ski): 49 km. Energy-exempt class. For information contact us at 347/3225117.