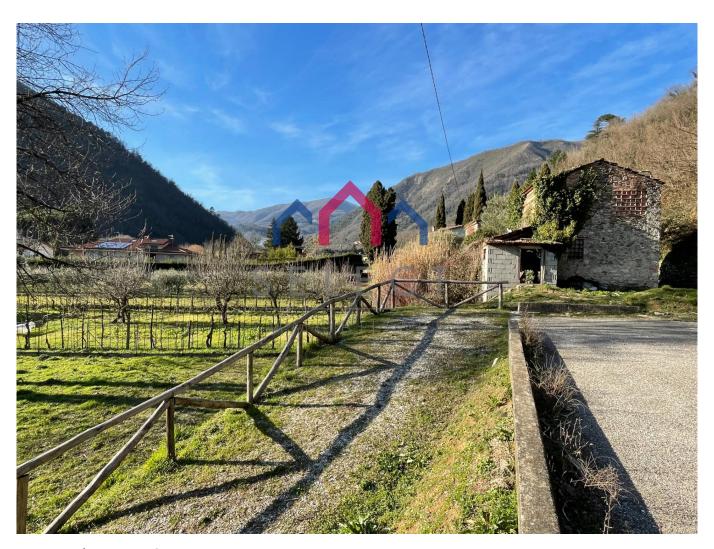

# Rustic a Borgo a Mozzano Diecimo € 55.000 negotiable Ref. 1705

## 75 sq.m | Rooms: 3

Sale of rustic stock use called "POMEGRANATE", in the town of Borgo a Mozzano, a few steps from the center of the hamlet of Diecimo. It is located in the green heart of Tuscany at the first slopes of the Tuscan-Emilian Apennines. It is a hut built entirely of stone that was used for the remittance of animals, barn and rural tools completely to renovate. It is equipped with private surrounding land for about 700.00 sq. m. of which 450 can be built. The building overlooks practically the road, and is placed on two floors for a total gross area of about 75.00 sq. m. and a useful surface of about 55 sq. m. There is currently the possibility of an extension and transformation into a civilian dwelling. In the country we have almost all the shops and services of necessity. The property is located in the province of Lucca, in the town of Borgo a Mozzano, at one hour by car from all the major tourist centres of Tuscany. Distances: Shops: 0.5 km Borgo a Mozzano: km 3-Lucca: 20 km-Pisa (airport): 35 km-Versilia (sea): 45 km-Florence: 88 km-Garfagnana: 28 km-Abetone (ski): 49 km. Energy-exempt class. For information contact us at 347/3225117.