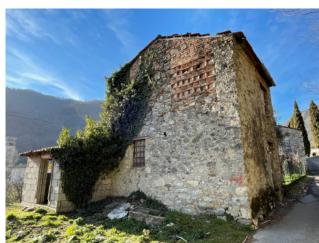

## 75 sq.m | Rooms: 3

Sale of rustic stock use called "POMEGRANATE", in the town of Borgo a Mozzano, a few steps from the center of the hamlet of Diecimo. It is located in the green heart of Tuscany at the first slopes of the Tuscan-Emilian Apennines. It is a hut built entirely of stone that was used for the remittance of animals, barn and rural tools completely to renovate. It is equipped with private surrounding land for about 700.00 sq. m. of which 450 can be built. The building overlooks practically the road, and is placed on two floors for a total gross area of about 75.00 sq. m. and a useful surface of about 55 sq. m. There is currently the possibility of an extension and transformation into a civilian dwelling. In the country we have almost all the shops and services of necessity. The property is located in the province of Lucca, in the town of Borgo a Mozzano, at one hour by car from all the major tourist centres of Tuscany. Distances: Shops: 0.5 km Borgo a Mozzano: km 3-Lucca: 20 km-Pisa (airport): 35 km-Versilia (sea): 45 km-Florence: 88 km-Garfagnana: 28 km-Abetone (ski): 49 km. Energy-exempt class. For information contact us at 347/3225117.