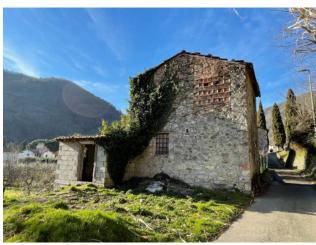

## 75 sq.m | Rooms: 3

Sale of rustic stock use called "POMEGRANATE", in the town of Borgo a Mozzano, a few steps from the center of the hamlet of Diecimo. It is located in the green heart of Tuscany at the first slopes of the Tuscan-Emilian Apennines. It is a hut built entirely of stone that was used for the remittance of animals, barn and rural tools completely to renovate. It is equipped with private surrounding land for about 700.00 sq. m. of which 450 can be built. The building overlooks practically the road, and is placed on two floors for a total gross area of about 75.00 sq. m. and a useful surface of about 55 sq. m. There is currently the possibility of an extension and transformation into a civilian dwelling. In the country we have almost all the shops and services of necessity. The property is located in the province of Lucca, in the town of Borgo a Mozzano, at one hour by car from all the major tourist centres of Tuscany. Distances: Shops: 0.5 km Borgo a Mozzano: km 3-Lucca: 20 km-Pisa (airport): 35 km-Versilia (sea): 45 km-Florence: 88 km-Garfagnana: 28 km-Abetone (ski): 49 km. Energy-exempt class. For information contact us at 347/3225117.