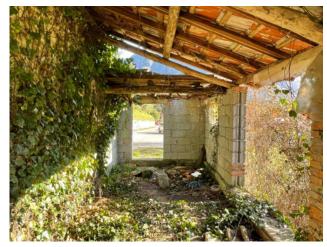

## 75 sq.m | Rooms: 3

Sale of rustic stock use called "POMEGRANATE", in the town of Borgo a Mozzano, a few steps from the center of the hamlet of Diecimo. It is located in the green heart of Tuscany at the first slopes of the Tuscan-Emilian Apennines. It is a hut built entirely of stone that was used for the remittance of animals, barn and rural tools completely to renovate. It is equipped with private surrounding land for about 700.00 sq. m. of which 450 can be built. The building overlooks practically the road, and is placed on two floors for a total gross area of about 75.00 sq. m. and a useful surface of about 55 sq. m. There is currently the possibility of an extension and transformation into a civilian dwelling. In the country we have almost all the shops and services of necessity. The property is located in the province of Lucca, in the town of Borgo a Mozzano, at one hour by car from all the major tourist centres of Tuscany. Distances: Shops: 0.5 km Borgo a Mozzano: km 3-Lucca: 20 km-Pisa (airport): 35 km-Versilia (sea): 45 km-Florence: 88 km-Garfagnana: 28 km-Abetone (ski): 49 km. Energy-exempt class. For information contact us at 347/3225117.

# **Property Informations**

Rooms: 3 State of Preservation: Be Restored

Level: On two-levels Total Floor: 2

**Current Status**: Free to the contract

Nearby

| Football Fields | Playgrounds        | Railway Station | Public Transport |
|-----------------|--------------------|-----------------|------------------|
| Kindergarten    | Elementary Schools | Cafe            | Post Offices     |