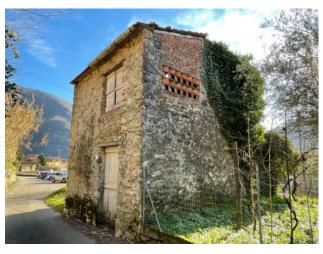

## 75 sq.m | Rooms: 3

Sale of rustic stock use called "POMEGRANATE", in the town of Borgo a Mozzano, a few steps from the center of the hamlet of Diecimo. It is located in the green heart of Tuscany at the first slopes of the Tuscan-Emilian Apennines. It is a hut built entirely of stone that was used for the remittance of animals, barn and rural tools completely to renovate. It is equipped with private surrounding land for about 700.00 sq. m. of which 450 can be built. The building overlooks practically the road, and is placed on two floors for a total gross area of about 75.00 sq. m. and a useful surface of about 55 sq. m. There is currently the possibility of an extension and transformation into a civilian dwelling. In the country we have almost all the shops and services of necessity. The property is located in the province of Lucca, in the town of Borgo a Mozzano, at one hour by car from all the major tourist centres of Tuscany. Distances: Shops: 0.5 km Borgo a Mozzano: km 3-Lucca: 20 km-Pisa (airport): 35 km-Versilia (sea): 45 km-Florence: 88 km-Garfagnana: 28 km-Abetone (ski): 49 km. Energy-exempt class. For information contact us at 347/3225117.