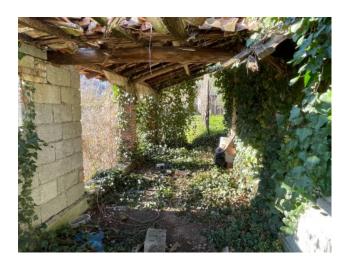

## 75 sq.m | Rooms: 3

Sale of rustic stock use called "POMEGRANATE", in the town of Borgo a Mozzano, a few steps from the center of the hamlet of Diecimo. It is located in the green heart of Tuscany at the first slopes of the Tuscan-Emilian Apennines. It is a hut built entirely of stone that was used for the remittance of animals, barn and rural tools completely to renovate. It is equipped with private surrounding land for about 700.00 sq. m. of which 450 can be built. The building overlooks practically the road, and is placed on two floors for a total gross area of about 75.00 sq. m. and a useful surface of about 55 sq. m. There is currently the possibility of an extension and transformation into a civilian dwelling. In the country we have almost all the shops and services of necessity. The property is located in the province of Lucca, in the town of Borgo a Mozzano, at one hour by car from all the major tourist centres of Tuscany. Distances: Shops: 0.5 km Borgo a Mozzano: km 3-Lucca: 20 km-Pisa (airport): 35 km-Versilia (sea): 45 km-Florence: 88 km-Garfagnana: 28 km-Abetone (ski): 49 km. Energy-exempt class. For information contact us at 347/3225117.

# **Property Informations**

Rooms: 3 State of Preservation: Be Restored

Level: On two-levels Total Floor: 2

**Current Status**: Free to the contract

Nearby

| Football Fields | Playgrounds        | Railway Station | Public Transport |
|-----------------|--------------------|-----------------|------------------|
| Kindergarten    | Elementary Schools | Cafe            | Post Offices     |