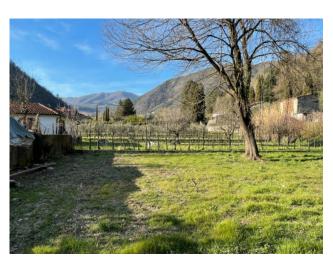

## 75 sq.m | Rooms: 3

Sale of rustic stock use called "POMEGRANATE", in the town of Borgo a Mozzano, a few steps from the center of the hamlet of Diecimo. It is located in the green heart of Tuscany at the first slopes of the Tuscan-Emilian Apennines. It is a hut built entirely of stone that was used for the remittance of animals, barn and rural tools completely to renovate. It is equipped with private surrounding land for about 700.00 sq. m. of which 450 can be built. The building overlooks practically the road, and is placed on two floors for a total gross area of about 75.00 sq. m. and a useful surface of about 55 sq. m. There is currently the possibility of an extension and transformation into a civilian dwelling. In the country we have almost all the shops and services of necessity. The property is located in the province of Lucca, in the town of Borgo a Mozzano, at one hour by car from all the major tourist centres of Tuscany. Distances: Shops: 0.5 km Borgo a Mozzano: km 3-Lucca: 20 km-Pisa (airport): 35 km-Versilia (sea): 45 km-Florence: 88 km-Garfagnana: 28 km-Abetone (ski): 49 km. Energy-exempt class. For information contact us at 347/3225117.