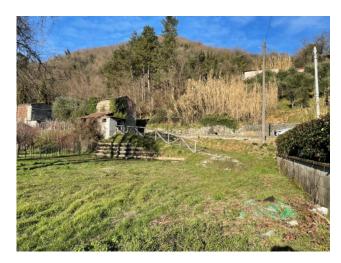

## 75 sq.m | Rooms: 3

Sale of rustic stock use called "POMEGRANATE", in the town of Borgo a Mozzano, a few steps from the center of the hamlet of Diecimo. It is located in the green heart of Tuscany at the first slopes of the Tuscan-Emilian Apennines. It is a hut built entirely of stone that was used for the remittance of animals, barn and rural tools completely to renovate. It is equipped with private surrounding land for about 700.00 sq. m. of which 450 can be built. The building overlooks practically the road, and is placed on two floors for a total gross area of about 75.00 sq. m. and a useful surface of about 55 sq. m. There is currently the possibility of an extension and transformation into a civilian dwelling. In the country we have almost all the shops and services of necessity. The property is located in the province of Lucca, in the town of Borgo a Mozzano, at one hour by car from all the major tourist centres of Tuscany. Distances: Shops: 0.5 km Borgo a Mozzano: km 3-Lucca: 20 km-Pisa (airport): 35 km-Versilia (sea): 45 km-Florence: 88 km-Garfagnana: 28 km-Abetone (ski): 49 km. Energy-exempt class. For information contact us at 347/3225117.