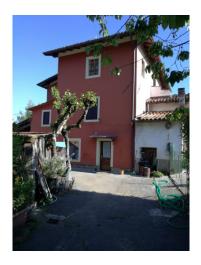

### 280 sq.m | Bathrooms: 2 | Bedrooms: 4 | Rooms: 6

"CASALE DEL CAMPO" - Large semi-detached manor house divided into two distinct units of approx. About 130 each and with private entrances, but still a single home land registry. The house is located along Via di S. Pietro in Campo, about 3 minutes by car from the town of Barga and 5 minutes from the Barga-Gallicano railway station. Each apartment is arranged on one floor and is composed on the ground floor of, living room, kitchen, 2 large double bedrooms, bathroom and closet; on the first floor living room, dining room, kitchen, 2 large double bedrooms, bathroom and closet. The building can be combined in a single house, as it was originally, and inside there is still the connecting staircase between the two floors. The property is accompanied by a cellar of approx. About 60 in the basement, wood oven and storage room, there are also about 200 square meters of garden. The house is semi-independent because it is connected, not to another house, but to a room used as a cellar and located in the basement. The building was partially renovated in 2007 (new roof, plaster, division and external staircase to access the first floor), it needs completion works. The property is very suitable as a b & b structure, has an excellent exposure and is easy to access, even if the cottage is located at the beginning of a small artisan area, there are no noises that can cause disturbance and emissions of bad smells. Available project for B&B and specifications for completion of works. Distances: Center and shops and more: 1 km - Castelnuovo di Garfagnana: 11 km - Lucca: 40 km - Pisa (airport): 58 km - Versilia (sea): 65 km - Florence: 110 km - Abetone (ski): 53 km. Energy Class G - EP gl, nren 175.0000 kwh / m² year. For information contact us at 347/3225117.