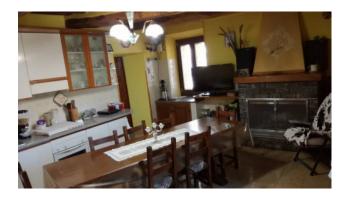

### 280 sq.m | Bathrooms: 2 | Bedrooms: 4 | Rooms: 6

"CASALE DEL CAMPO" - Large semi-detached manor house divided into two distinct units of approx. About 130 each and with private entrances, but still a single home land registry. The house is located along Via di S. Pietro in Campo, about 3 minutes by car from the town of Barga and 5 minutes from the Barga-Gallicano railway station. Each apartment is arranged on one floor and is composed on the ground floor of, living room, kitchen, 2 large double bedrooms, bathroom and closet; on the first floor living room, dining room, kitchen, 2 large double bedrooms, bathroom and closet. The building can be combined in a single house, as it was originally, and inside there is still the connecting staircase between the two floors. The property is accompanied by a cellar of approx. About 60 in the basement, wood oven and storage room, there are also about 200 square meters of garden. The house is semi-independent because it is connected, not to another house, but to a room used as a cellar and located in the basement. The building was partially renovated in 2007 (new roof, plaster, division and external staircase to access the first floor), it needs completion works. The property is very suitable as a b & b structure, has an excellent exposure and is easy to access, even if the cottage is located at the beginning of a small artisan area, there are no noises that can cause disturbance and emissions of bad smells. Available project for B&B and specifications for completion of works. Distances: Center and shops and more: 1 km - Castelnuovo di Garfagnana: 11 km - Lucca: 40 km - Pisa (airport): 58 km - Versilia (sea): 65 km - Florence: 110 km - Abetone (ski): 53 km. Energy Class G - EP gl, nren 175.0000 kwh / m² year. For information contact us at 347/3225117.

# **Kitchen**: Exposed Kitchen