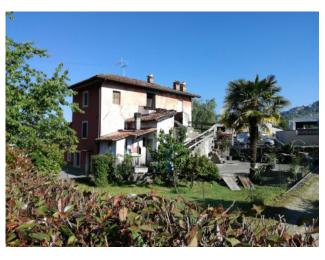

# Rustic a Barga San Pietro in Campo € 169.000 Ref. 1706

### 280 sq.m | Bathrooms: 2 | Bedrooms: 4 | Rooms: 6

"CASALE DEL CAMPO" - Large semi-detached manor house divided into two distinct units of approx. About 130 each and with private entrances, but still a single home land registry. The house is located along Via di S. Pietro in Campo, about 3 minutes by car from the town of Barga and 5 minutes from the Barga-Gallicano railway station. Each apartment is arranged on one floor and is composed on the ground floor of, living room, kitchen, 2 large double bedrooms, bathroom and closet; on the first floor living room, dining room, kitchen, 2 large double bedrooms, bathroom and closet. The building can be combined in a single house, as it was originally, and inside there is still the connecting staircase between the two floors. The property is accompanied by a cellar of approx. About 60 in the basement, wood oven and storage room, there are also about 200 square meters of garden. The house is semi-independent because it is connected, not to another house, but to a room used as a cellar and located in the basement. The building was partially renovated in 2007 (new roof, plaster, division and external staircase to access the first floor), it needs completion works. The property is very suitable as a b & b structure, has an excellent exposure and is easy to access, even if the cottage is located at the beginning of a small artisan area, there are no noises that can cause disturbance and emissions of bad smells. Available project for B&B and specifications for completion of works. Distances: Center and shops and more: 1 km - Castelnuovo di Garfagnana: 11 km - Lucca: 40 km - Pisa (airport): 58 km - Versilia (sea): 65 km - Florence: 110 km - Abetone (ski): 53 km. Energy Class G - EP gl, nren 175.0000 kwh / m² year. For information contact us at 347/3225117.