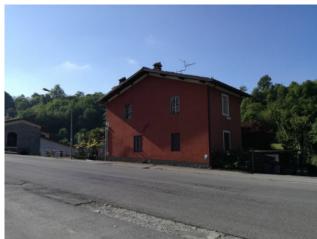

# Rustic a Barga San Pietro in Campo € 169.000 Ref. 1706

### 280 sq.m | Bathrooms: 2 | Bedrooms: 4 | Rooms: 6

"CASALE DEL CAMPO" - Large semi-detached manor house divided into two distinct units of approx. About 130 each and with private entrances, but still a single home land registry. The house is located along Via di S. Pietro in Campo, about 3 minutes by car from the town of Barga and 5 minutes from the Barga-Gallicano railway station. Each apartment is arranged on one floor and is composed on the ground floor of, living room, kitchen, 2 large double bedrooms, bathroom and closet; on the first floor living room, dining room, kitchen, 2 large double bedrooms, bathroom and closet. The building can be combined in a single house, as it was originally, and inside there is still the connecting staircase between the two floors. The property is accompanied by a cellar of approx. About 60 in the basement, wood oven and storage room, there are also about 200 square meters of garden. The house is semi-independent because it is connected, not to another house, but to a room used as a cellar and located in the basement. The building was partially renovated in 2007 (new roof, plaster, division and external staircase to access the first floor), it needs completion works. The property is very suitable as a b & b structure, has an excellent exposure and is easy to access, even if the cottage is located at the beginning of a small artisan area, there are no noises that can cause disturbance and emissions of bad smells. Available project for B&B and specifications for completion of works. Distances: Center and shops and more: 1 km - Castelnuovo di Garfagnana: 11 km - Lucca: 40 km - Pisa (airport): 58 km - Versilia (sea): 65 km - Florence: 110 km - Abetone (ski): 53 km. Energy Class G - EP gl, nren 175.0000 kwh / m² year. For information contact us at 347/3225117.