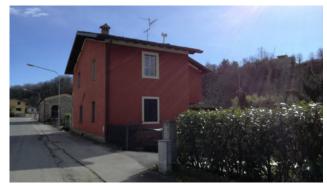

# Rustic a Barga San Pietro in Campo € 169.000 Ref. 1706

### 280 sq.m | Bathrooms: 2 | Bedrooms: 4 | Rooms: 6

"CASALE DEL CAMPO" - Large semi-detached manor house divided into two distinct units of approx. About 130 each and with private entrances, but still a single home land registry. The house is located along Via di S. Pietro in Campo, about 3 minutes by car from the town of Barga and 5 minutes from the Barga-Gallicano railway station. Each apartment is arranged on one floor and is composed on the ground floor of, living room, kitchen, 2 large double bedrooms, bathroom and closet; on the first floor living room, dining room, kitchen, 2 large double bedrooms, bathroom and closet. The building can be combined in a single house, as it was originally, and inside there is still the connecting staircase between the two floors. The property is accompanied by a cellar of approx. About 60 in the basement, wood oven and storage room, there are also about 200 square meters of garden. The house is semi-independent because it is connected, not to another house, but to a room used as a cellar and located in the basement. The building was partially renovated in 2007 (new roof, plaster, division and external staircase to access the first floor), it needs completion works. The property is very suitable as a b & b structure, has an excellent exposure and is easy to access, even if the cottage is located at the beginning of a small artisan area, there are no noises that can cause disturbance and emissions of bad smells. Available project for B&B and specifications for completion of works. Distances: Center and shops and more: 1 km - Castelnuovo di Garfagnana: 11 km - Lucca: 40 km - Pisa (airport): 58 km - Versilia (sea): 65 km - Florence: 110 km - Abetone (ski): 53 km. Energy Class G - EP gl, nren 175.0000 kwh / m² year. For information contact us at 347/3225117.