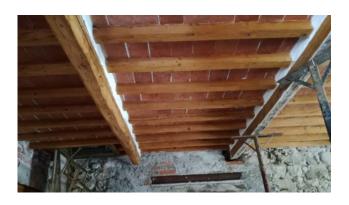

### 280 sq.m | Bathrooms: 2 | Bedrooms: 4 | Rooms: 6

"CASALE DEL CAMPO" - Large semi-detached manor house divided into two distinct units of approx. About 130 each and with private entrances, but still a single home land registry. The house is located along Via di S. Pietro in Campo, about 3 minutes by car from the town of Barga and 5 minutes from the Barga-Gallicano railway station. Each apartment is arranged on one floor and is composed on the ground floor of, living room, kitchen, 2 large double bedrooms, bathroom and closet; on the first floor living room, dining room, kitchen, 2 large double bedrooms, bathroom and closet. The building can be combined in a single house, as it was originally, and inside there is still the connecting staircase between the two floors. The property is accompanied by a cellar of approx. About 60 in the basement, wood oven and storage room, there are also about 200 square meters of garden. The house is semi-independent because it is connected, not to another house, but to a room used as a cellar and located in the basement. The building was partially renovated in 2007 (new roof, plaster, division and external staircase to access the first floor), it needs completion works. The property is very suitable as a b & b structure, has an excellent exposure and is easy to access, even if the cottage is located at the beginning of a small artisan area, there are no noises that can cause disturbance and emissions of bad smells. Available project for B&B and specifications for completion of works. Distances: Center and shops and more: 1 km - Castelnuovo di Garfagnana: 11 km - Lucca: 40 km - Pisa (airport): 58 km - Versilia (sea): 65 km - Florence: 110 km - Abetone (ski): 53 km. Energy Class G - EP gl, nren 175.0000 kwh / m² year. For information contact us at 347/3225117.