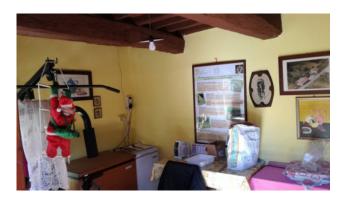

### 280 sq.m | Bathrooms: 2 | Bedrooms: 4 | Rooms: 6

"CASALE DEL CAMPO" - Large semi-detached manor house divided into two distinct units of approx. About 130 each and with private entrances, but still a single home land registry. The house is located along Via di S. Pietro in Campo, about 3 minutes by car from the town of Barga and 5 minutes from the Barga-Gallicano railway station. Each apartment is arranged on one floor and is composed on the ground floor of, living room, kitchen, 2 large double bedrooms, bathroom and closet; on the first floor living room, dining room, kitchen, 2 large double bedrooms, bathroom and closet. The building can be combined in a single house, as it was originally, and inside there is still the connecting staircase between the two floors. The property is accompanied by a cellar of approx. About 60 in the basement, wood oven and storage room, there are also about 200 square meters of garden. The house is semi-independent because it is connected, not to another house, but to a room used as a cellar and located in the basement. The building was partially renovated in 2007 (new roof, plaster, division and external staircase to access the first floor), it needs completion works. The property is very suitable as a b & b structure, has an excellent exposure and is easy to access, even if the cottage is located at the beginning of a small artisan area, there are no noises that can cause disturbance and emissions of bad smells. Available project for B&B and specifications for completion of works. Distances: Center and shops and more: 1 km - Castelnuovo di Garfagnana: 11 km - Lucca: 40 km - Pisa (airport): 58 km - Versilia (sea): 65 km - Florence: 110 km - Abetone (ski): 53 km. Energy Class G - EP gl, nren 175.0000 kwh / m² year. For information contact us at 347/3225117.

# **Kitchen**: Exposed Kitchen