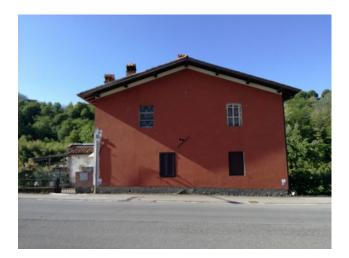

# Rustic a Barga San Pietro in Campo € 169.000 Ref. 1706

### 280 sq.m | Bathrooms: 2 | Bedrooms: 4 | Rooms: 6

"CASALE DEL CAMPO" - Large semi-detached manor house divided into two distinct units of approx. About 130 each and with private entrances, but still a single home land registry. The house is located along Via di S. Pietro in Campo, about 3 minutes by car from the town of Barga and 5 minutes from the Barga-Gallicano railway station. Each apartment is arranged on one floor and is composed on the ground floor of, living room, kitchen, 2 large double bedrooms, bathroom and closet; on the first floor living room, dining room, kitchen, 2 large double bedrooms, bathroom and closet. The building can be combined in a single house, as it was originally, and inside there is still the connecting staircase between the two floors. The property is accompanied by a cellar of approx. About 60 in the basement, wood oven and storage room, there are also about 200 square meters of garden. The house is semi-independent because it is connected, not to another house, but to a room used as a cellar and located in the basement. The building was partially renovated in 2007 (new roof, plaster, division and external staircase to access the first floor), it needs completion works. The property is very suitable as a b & b structure, has an excellent exposure and is easy to access, even if the cottage is located at the beginning of a small artisan area, there are no noises that can cause disturbance and emissions of bad smells. Available project for B&B and specifications for completion of works. Distances: Center and shops and more: 1 km - Castelnuovo di Garfagnana: 11 km - Lucca: 40 km - Pisa (airport): 58 km - Versilia (sea): 65 km - Florence: 110 km - Abetone (ski): 53 km. Energy Class G - EP gl, nren 175.0000 kwh / m² year. For information contact us at 347/3225117.