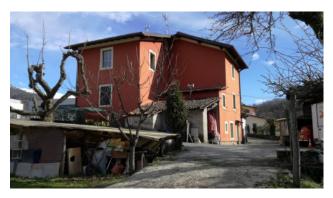

# Rustic a Barga San Pietro in Campo € 169.000 Ref. 1706

### 280 sq.m | Bathrooms: 2 | Bedrooms: 4 | Rooms: 6

"CASALE DEL CAMPO" - Large semi-detached manor house divided into two distinct units of approx. About 130 each and with private entrances, but still a single home land registry. The house is located along Via di S. Pietro in Campo, about 3 minutes by car from the town of Barga and 5 minutes from the Barga-Gallicano railway station. Each apartment is arranged on one floor and is composed on the ground floor of, living room, kitchen, 2 large double bedrooms, bathroom and closet; on the first floor living room, dining room, kitchen, 2 large double bedrooms, bathroom and closet. The building can be combined in a single house, as it was originally, and inside there is still the connecting staircase between the two floors. The property is accompanied by a cellar of approx. About 60 in the basement, wood oven and storage room, there are also about 200 square meters of garden. The house is semi-independent because it is connected, not to another house, but to a room used as a cellar and located in the basement. The building was partially renovated in 2007 (new roof, plaster, division and external staircase to access the first floor), it needs completion works. The property is very suitable as a b & b structure, has an excellent exposure and is easy to access, even if the cottage is located at the beginning of a small artisan area, there are no noises that can cause disturbance and emissions of bad smells. Available project for B&B and specifications for completion of works. Distances: Center and shops and more: 1 km - Castelnuovo di Garfagnana: 11 km - Lucca: 40 km - Pisa (airport): 58 km - Versilia (sea): 65 km - Florence: 110 km - Abetone (ski): 53 km. Energy Class G - EP gl, nren 175.0000 kwh / m² year. For information contact us at 347/3225117.