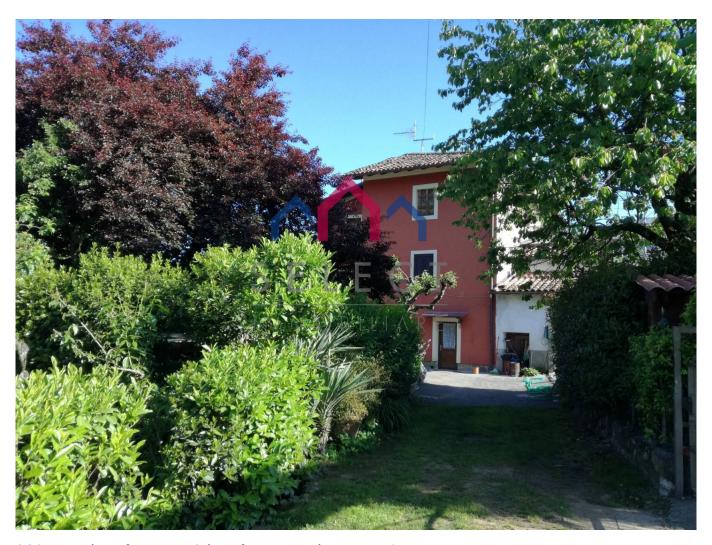

# Rustic a Barga San Pietro in Campo € 169.000 Ref. 1706

### 280 sq.m | Bathrooms: 2 | Bedrooms: 4 | Rooms: 6

"CASALE DEL CAMPO" - Large semi-detached manor house divided into two distinct units of approx. About 130 each and with private entrances, but still a single home land registry. The house is located along Via di S. Pietro in Campo, about 3 minutes by car from the town of Barga and 5 minutes from the Barga-Gallicano railway station. Each apartment is arranged on one floor and is composed on the ground floor of, living room, kitchen, 2 large double bedrooms, bathroom and closet; on the first floor living room, dining room, kitchen, 2 large double bedrooms, bathroom and closet. The building can be combined in a single house, as it was originally, and inside there is still the connecting staircase between the two floors. The property is accompanied by a cellar of approx. About 60 in the basement, wood oven and storage room, there are also about 200 square meters of garden. The house is semi-independent because it is connected, not to another house, but to a room used as a cellar and located in the basement. The building was partially renovated in 2007 (new roof, plaster, division and external staircase to access the first floor), it needs completion works. The property is very suitable as a b & b structure, has an excellent exposure and is easy to access, even if the cottage is located at the beginning of a small artisan area, there are no noises that can cause disturbance and emissions of bad smells. Available project for B&B and specifications for completion of works. Distances: Center and shops and more: 1 km - Castelnuovo di Garfagnana: 11 km - Lucca: 40 km - Pisa (airport): 58 km - Versilia (sea): 65 km - Florence: 110 km - Abetone (ski): 53 km. Energy Class G - EP gl, nren 175.0000 kwh / m² year. For information contact us at 347/3225117.