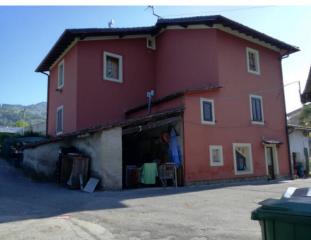

### 280 sq.m | Bathrooms: 2 | Bedrooms: 4 | Rooms: 6

"CASALE DEL CAMPO" - Large semi-detached manor house divided into two distinct units of approx. About 130 each and with private entrances, but still a single home land registry. The house is located along Via di S. Pietro in Campo, about 3 minutes by car from the town of Barga and 5 minutes from the Barga-Gallicano railway station. Each apartment is arranged on one floor and is composed on the ground floor of, living room, kitchen, 2 large double bedrooms, bathroom and closet; on the first floor living room, dining room, kitchen, 2 large double bedrooms, bathroom and closet. The building can be combined in a single house, as it was originally, and inside there is still the connecting staircase between the two floors. The property is accompanied by a cellar of approx. About 60 in the basement, wood oven and storage room, there are also about 200 square meters of garden. The house is semi-independent because it is connected, not to another house, but to a room used as a cellar and located in the basement. The building was partially renovated in 2007 (new roof, plaster, division and external staircase to access the first floor), it needs completion works. The property is very suitable as a b & b structure, has an excellent exposure and is easy to access, even if the cottage is located at the beginning of a small artisan area, there are no noises that can cause disturbance and emissions of bad smells. Available project for B&B and specifications for completion of works. Distances: Center and shops and more: 1 km - Castelnuovo di Garfagnana: 11 km - Lucca: 40 km - Pisa (airport): 58 km - Versilia (sea): 65 km - Florence: 110 km - Abetone (ski): 53 km. Energy Class G - EP gl, nren 175.0000 kwh / m² year. For information contact us at 347/3225117.