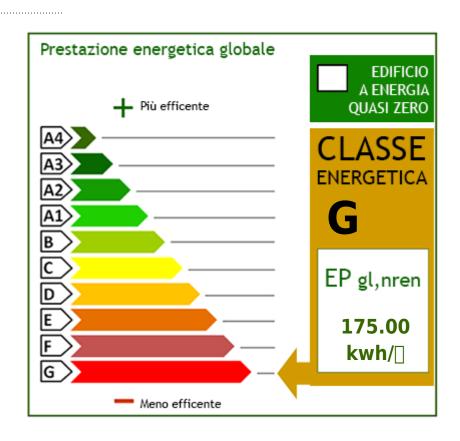

### 280 sq.m | Bathrooms: 2 | Bedrooms: 4 | Rooms: 6

"CASALE DEL CAMPO" - Large semi-detached manor house divided into two distinct units of approx. About 130 each and with private entrances, but still a single home land registry. The house is located along Via di S. Pietro in Campo, about 3 minutes by car from the town of Barga and 5 minutes from the Barga-Gallicano railway station. Each apartment is arranged on one floor and is composed on the ground floor of, living room, kitchen, 2 large double bedrooms, bathroom and closet; on the first floor living room, dining room, kitchen, 2 large double bedrooms, bathroom and closet. The building can be combined in a single house, as it was originally, and inside there is still the connecting staircase between the two floors. The property is accompanied by a cellar of approx. About 60 in the basement, wood oven and storage room, there are also about 200 square meters of garden. The house is semi-independent because it is connected, not to another house, but to a room used as a cellar and located in the basement. The building was partially renovated in 2007 (new roof, plaster, division and external staircase to access the first floor), it needs completion works. The property is very suitable as a b & b structure, has an excellent exposure and is easy to access, even if the cottage is located at the beginning of a small artisan area, there are no noises that can cause disturbance and emissions of bad smells. Available project for B&B and specifications for completion of works. Distances: Center and shops and more: 1 km - Castelnuovo di Garfagnana: 11 km - Lucca: 40 km - Pisa (airport): 58 km - Versilia (sea): 65 km - Florence: 110 km - Abetone (ski): 53 km. Energy Class G - EP gl, nren 175.0000 kwh / m² year. For information contact us at 347/3225117.