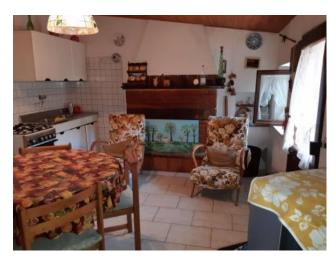

## 57 sq.m | Bathrooms: 1 | Bedrooms: 2 | Rooms: 3

Sale Apartment called "BIANCOSPINO", near the village of San Rocco in Turrite and in the municipality of Pescaglia, in the mountainous and hilly area just north to the city of Lucca, nestled in the green of the woods, about 600 meters at sea level. About 8 km from the capital Pescaglia, in the Tuscan Apennine, sells this fully furnished apartment and placed on the ground floor of about 33.00 square meters. useful over no-go space in the adjacent hut. You arrive at the house directly from the municipal street passing through the streets of a small village to the entrance of the house. We enter by means of stairs and small terrace directly into the living kitchen with a wood-burning fireplace, then we have a passing room with a double bed and a last room with two bunk beds. On the basement floor with access from the outdoor courtyard we find a small toilet with shower. In addition we have a cellar use room in a hut in front of the house. It is a small property that lends itself very much to those who like the mountain and total tranquility. No heating (wood-burning fireplace in the kitchen). The house does not require any kind of work and is immediately habitable. It is located in the Province of Lucca, in the municipality of Pescaglia, and an hour and a half drive from all the major tourist centers of Tuscany and Versilia. Distances: Fishing km 8 - Lucca: 32 km - Pisa (airport): 55 km - Versilia (sea): 42 km - Florence: 103 km - Garfagnana: 27 km - Abetone (ski slopes): 60 km. Energy Class G - EPgl,nren 340,4710 kwh/sqm. Year. Useful Area House sqm. 33.00. Commercial Area sqm. 78.00. For information contact us at 347/3225117.