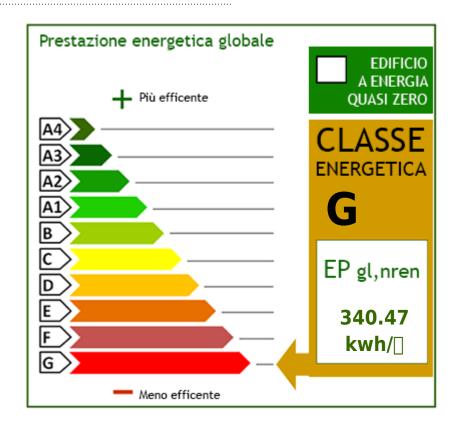

## 57 sq.m | Bathrooms: 1 | Bedrooms: 2 | Rooms: 3

Sale Apartment called "BIANCOSPINO", near the village of San Rocco in Turrite and in the municipality of Pescaglia, in the mountainous and hilly area just north to the city of Lucca, nestled in the green of the woods, about 600 meters at sea level. About 8 km from the capital Pescaglia, in the Tuscan Apennine, sells this fully furnished apartment and placed on the ground floor of about 33.00 square meters. useful over no-go space in the adjacent hut. You arrive at the house directly from the municipal street passing through the streets of a small village to the entrance of the house. We enter by means of stairs and small terrace directly into the living kitchen with a wood-burning fireplace, then we have a passing room with a double bed and a last room with two bunk beds. On the basement floor with access from the outdoor courtyard we find a small toilet with shower. In addition we have a cellar use room in a hut in front of the house. It is a small property that lends itself very much to those who like the mountain and total tranquility. No heating (wood-burning fireplace in the kitchen). The house does not require any kind of work and is immediately habitable. It is located in the Province of Lucca, in the municipality of Pescaglia, and an hour and a half drive from all the major tourist centers of Tuscany and Versilia. Distances: Fishing km 8 - Lucca: 32 km - Pisa (airport): 55 km - Versilia (sea): 42 km - Florence: 103 km - Garfagnana: 27 km - Abetone (ski slopes): 60 km. Energy Class G - EPgl,nren 340,4710 kwh/sqm. Year. Useful Area House sqm. 33.00. Commercial Area sqm. 78.00. For information contact us at 347/3225117.