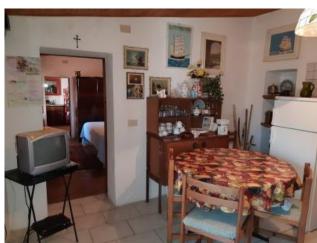

## 57 sq.m | Bathrooms: 1 | Bedrooms: 2 | Rooms: 3

Sale Apartment called "BIANCOSPINO", near the village of San Rocco in Turrite and in the municipality of Pescaglia, in the mountainous and hilly area just north to the city of Lucca, nestled in the green of the woods, about 600 meters at sea level. About 8 km from the capital Pescaglia, in the Tuscan Apennine, sells this fully furnished apartment and placed on the ground floor of about 33.00 square meters. useful over no-go space in the adjacent hut. You arrive at the house directly from the municipal street passing through the streets of a small village to the entrance of the house. We enter by means of stairs and small terrace directly into the living kitchen with a wood-burning fireplace, then we have a passing room with a double bed and a last room with two bunk beds. On the basement floor with access from the outdoor courtyard we find a small toilet with shower. In addition we have a cellar use room in a hut in front of the house. It is a small property that lends itself very much to those who like the mountain and total tranquility. No heating (wood-burning fireplace in the kitchen). The house does not require any kind of work and is immediately habitable. It is located in the Province of Lucca, in the municipality of Pescaglia, and an hour and a half drive from all the major tourist centers of Tuscany and Versilia. Distances: Fishing km 8 - Lucca: 32 km - Pisa (airport): 55 km - Versilia (sea): 42 km - Florence: 103 km - Garfagnana: 27 km - Abetone (ski slopes): 60 km. Energy Class G - EPgl,nren 340,4710 kwh/sqm. Year. Useful Area House sqm. 33.00. Commercial Area sqm. 78.00. For information contact us at 347/3225117.