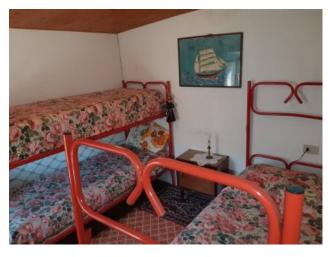

## 57 sq.m | Bathrooms: 1 | Bedrooms: 2 | Rooms: 3

Sale Apartment called "BIANCOSPINO", near the village of San Rocco in Turrite and in the municipality of Pescaglia, in the mountainous and hilly area just north to the city of Lucca, nestled in the green of the woods, about 600 meters at sea level. About 8 km from the capital Pescaglia, in the Tuscan Apennine, sells this fully furnished apartment and placed on the ground floor of about 33.00 square meters. useful over no-go space in the adjacent hut. You arrive at the house directly from the municipal street passing through the streets of a small village to the entrance of the house. We enter by means of stairs and small terrace directly into the living kitchen with a wood-burning fireplace, then we have a passing room with a double bed and a last room with two bunk beds. On the basement floor with access from the outdoor courtyard we find a small toilet with shower. In addition we have a cellar use room in a hut in front of the house. It is a small property that lends itself very much to those who like the mountain and total tranquility. No heating (wood-burning fireplace in the kitchen). The house does not require any kind of work and is immediately habitable. It is located in the Province of Lucca, in the municipality of Pescaglia, and an hour and a half drive from all the major tourist centers of Tuscany and Versilia. Distances: Fishing km 8 - Lucca: 32 km - Pisa (airport): 55 km - Versilia (sea): 42 km - Florence: 103 km - Garfagnana: 27 km - Abetone (ski slopes): 60 km. Energy Class G - EPgl,nren 340,4710 kwh/sqm. Year. Useful Area House sqm. 33.00. Commercial Area sqm. 78.00. For information contact us at 347/3225117.