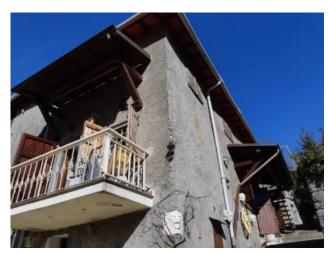

## 57 sq.m | Bathrooms: 1 | Bedrooms: 2 | Rooms: 3

Sale Apartment called "BIANCOSPINO", near the village of San Rocco in Turrite and in the municipality of Pescaglia, in the mountainous and hilly area just north to the city of Lucca, nestled in the green of the woods, about 600 meters at sea level. About 8 km from the capital Pescaglia, in the Tuscan Apennine, sells this fully furnished apartment and placed on the ground floor of about 33.00 square meters. useful over no-go space in the adjacent hut. You arrive at the house directly from the municipal street passing through the streets of a small village to the entrance of the house. We enter by means of stairs and small terrace directly into the living kitchen with a wood-burning fireplace, then we have a passing room with a double bed and a last room with two bunk beds. On the basement floor with access from the outdoor courtyard we find a small toilet with shower. In addition we have a cellar use room in a hut in front of the house. It is a small property that lends itself very much to those who like the mountain and total tranquility. No heating (wood-burning fireplace in the kitchen). The house does not require any kind of work and is immediately habitable. It is located in the Province of Lucca, in the municipality of Pescaglia, and an hour and a half drive from all the major tourist centers of Tuscany and Versilia. Distances: Fishing km 8 - Lucca: 32 km - Pisa (airport): 55 km - Versilia (sea): 42 km - Florence: 103 km - Garfagnana: 27 km - Abetone (ski slopes): 60 km. Energy Class G - EPgl,nren 340,4710 kwh/sqm. Year. Useful Area House sqm. 33.00. Commercial Area sqm. 78.00. For information contact us at 347/3225117.