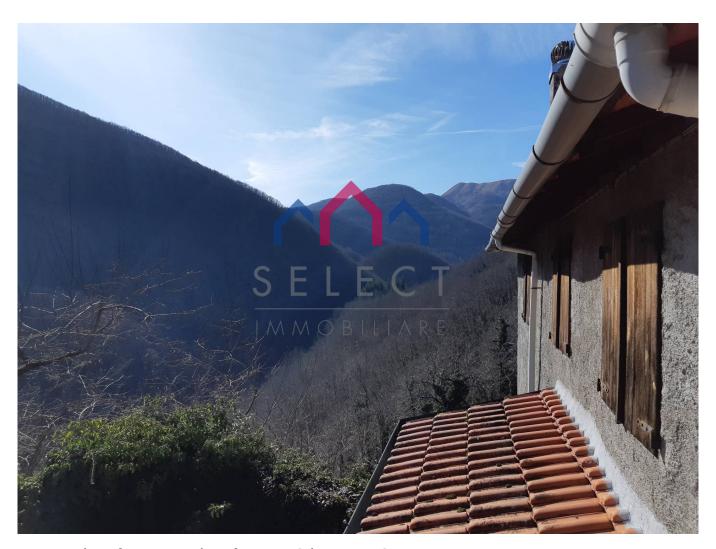

## 57 sq.m | Bathrooms: 1 | Bedrooms: 2 | Rooms: 3

Sale Apartment called "BIANCOSPINO", near the village of San Rocco in Turrite and in the municipality of Pescaglia, in the mountainous and hilly area just north to the city of Lucca, nestled in the green of the woods, about 600 meters at sea level. About 8 km from the capital Pescaglia, in the Tuscan Apennine, sells this fully furnished apartment and placed on the ground floor of about 33.00 square meters. useful over no-go space in the adjacent hut. You arrive at the house directly from the municipal street passing through the streets of a small village to the entrance of the house. We enter by means of stairs and small terrace directly into the living kitchen with a wood-burning fireplace, then we have a passing room with a double bed and a last room with two bunk beds. On the basement floor with access from the outdoor courtyard we find a small toilet with shower. In addition we have a cellar use room in a hut in front of the house. It is a small property that lends itself very much to those who like the mountain and total tranquility. No heating (wood-burning fireplace in the kitchen). The house does not require any kind of work and is immediately habitable. It is located in the Province of Lucca, in the municipality of Pescaglia, and an hour and a half drive from all the major tourist centers of Tuscany and Versilia. Distances: Fishing km 8 - Lucca: 32 km - Pisa (airport): 55 km - Versilia (sea): 42 km - Florence: 103 km - Garfagnana: 27 km - Abetone (ski slopes): 60 km. Energy Class G - EPgl,nren 340,4710 kwh/sqm. Year. Useful Area House sqm. 33.00. Commercial Area sqm. 78.00. For information contact us at 347/3225117.