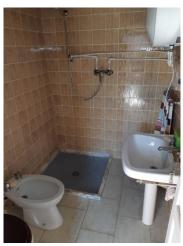

## 57 sq.m | Bathrooms: 1 | Bedrooms: 2 | Rooms: 3

Sale Apartment called "BIANCOSPINO", near the village of San Rocco in Turrite and in the municipality of Pescaglia, in the mountainous and hilly area just north to the city of Lucca, nestled in the green of the woods, about 600 meters at sea level. About 8 km from the capital Pescaglia, in the Tuscan Apennine, sells this fully furnished apartment and placed on the ground floor of about 33.00 square meters. useful over no-go space in the adjacent hut. You arrive at the house directly from the municipal street passing through the streets of a small village to the entrance of the house. We enter by means of stairs and small terrace directly into the living kitchen with a wood-burning fireplace, then we have a passing room with a double bed and a last room with two bunk beds. On the basement floor with access from the outdoor courtyard we find a small toilet with shower. In addition we have a cellar use room in a hut in front of the house. It is a small property that lends itself very much to those who like the mountain and total tranquility. No heating (wood-burning fireplace in the kitchen). The house does not require any kind of work and is immediately habitable. It is located in the Province of Lucca, in the municipality of Pescaglia, and an hour and a half drive from all the major tourist centers of Tuscany and Versilia. Distances: Fishing km 8 - Lucca: 32 km - Pisa (airport): 55 km - Versilia (sea): 42 km - Florence: 103 km - Garfagnana: 27 km - Abetone (ski slopes): 60 km. Energy Class G - EPgl,nren 340,4710 kwh/sqm. Year. Useful Area House sqm. 33.00. Commercial Area sqm. 78.00. For information contact us at 347/3225117.

### **Features**

| Tv Antenna: Autonomous | Cellar: 10 🛘         | Fireplace |
|------------------------|----------------------|-----------|
|                        |                      |           |
| Shower                 | Wooden Window Frames | Shutters  |