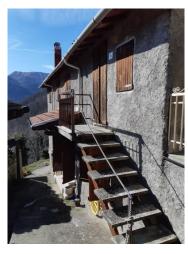

## 57 sq.m | Bathrooms: 1 | Bedrooms: 2 | Rooms: 3

Sale Apartment called "BIANCOSPINO", near the village of San Rocco in Turrite and in the municipality of Pescaglia, in the mountainous and hilly area just north to the city of Lucca, nestled in the green of the woods, about 600 meters at sea level. About 8 km from the capital Pescaglia, in the Tuscan Apennine, sells this fully furnished apartment and placed on the ground floor of about 33.00 square meters. useful over no-go space in the adjacent hut. You arrive at the house directly from the municipal street passing through the streets of a small village to the entrance of the house. We enter by means of stairs and small terrace directly into the living kitchen with a wood-burning fireplace, then we have a passing room with a double bed and a last room with two bunk beds. On the basement floor with access from the outdoor courtyard we find a small toilet with shower. In addition we have a cellar use room in a hut in front of the house. It is a small property that lends itself very much to those who like the mountain and total tranquility. No heating (wood-burning fireplace in the kitchen). The house does not require any kind of work and is immediately habitable. It is located in the Province of Lucca, in the municipality of Pescaglia, and an hour and a half drive from all the major tourist centers of Tuscany and Versilia. Distances: Fishing km 8 - Lucca: 32 km - Pisa (airport): 55 km - Versilia (sea): 42 km - Florence: 103 km - Garfagnana: 27 km - Abetone (ski slopes): 60 km. Energy Class G - EPgl,nren 340,4710 kwh/sqm. Year. Useful Area House sqm. 33.00. Commercial Area sqm. 78.00. For information contact us at 347/3225117.