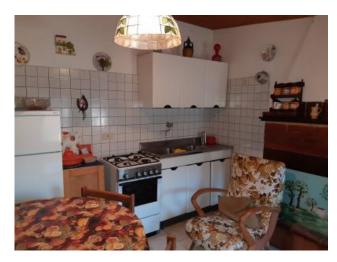

## 57 sq.m | Bathrooms: 1 | Bedrooms: 2 | Rooms: 3

Sale Apartment called "BIANCOSPINO", near the village of San Rocco in Turrite and in the municipality of Pescaglia, in the mountainous and hilly area just north to the city of Lucca, nestled in the green of the woods, about 600 meters at sea level. About 8 km from the capital Pescaglia, in the Tuscan Apennine, sells this fully furnished apartment and placed on the ground floor of about 33.00 square meters. useful over no-go space in the adjacent hut. You arrive at the house directly from the municipal street passing through the streets of a small village to the entrance of the house. We enter by means of stairs and small terrace directly into the living kitchen with a wood-burning fireplace, then we have a passing room with a double bed and a last room with two bunk beds. On the basement floor with access from the outdoor courtyard we find a small toilet with shower. In addition we have a cellar use room in a hut in front of the house. It is a small property that lends itself very much to those who like the mountain and total tranquility. No heating (wood-burning fireplace in the kitchen). The house does not require any kind of work and is immediately habitable. It is located in the Province of Lucca, in the municipality of Pescaglia, and an hour and a half drive from all the major tourist centers of Tuscany and Versilia. Distances: Fishing km 8 - Lucca: 32 km - Pisa (airport): 55 km - Versilia (sea): 42 km - Florence: 103 km - Garfagnana: 27 km - Abetone (ski slopes): 60 km. Energy Class G - EPgl,nren 340,4710 kwh/sqm. Year. Useful Area House sqm. 33.00. Commercial Area sqm. 78.00. For information contact us at 347/3225117.