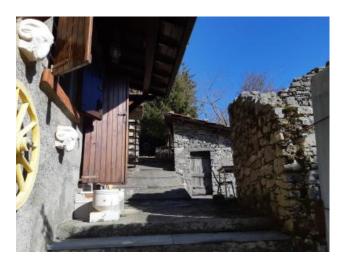

## 57 sq.m | Bathrooms: 1 | Bedrooms: 2 | Rooms: 3

Sale Apartment called "BIANCOSPINO", near the village of San Rocco in Turrite and in the municipality of Pescaglia, in the mountainous and hilly area just north to the city of Lucca, nestled in the green of the woods, about 600 meters at sea level. About 8 km from the capital Pescaglia, in the Tuscan Apennine, sells this fully furnished apartment and placed on the ground floor of about 33.00 square meters. useful over no-go space in the adjacent hut. You arrive at the house directly from the municipal street passing through the streets of a small village to the entrance of the house. We enter by means of stairs and small terrace directly into the living kitchen with a wood-burning fireplace, then we have a passing room with a double bed and a last room with two bunk beds. On the basement floor with access from the outdoor courtyard we find a small toilet with shower. In addition we have a cellar use room in a hut in front of the house. It is a small property that lends itself very much to those who like the mountain and total tranquility. No heating (wood-burning fireplace in the kitchen). The house does not require any kind of work and is immediately habitable. It is located in the Province of Lucca, in the municipality of Pescaglia, and an hour and a half drive from all the major tourist centers of Tuscany and Versilia. Distances: Fishing km 8 - Lucca: 32 km - Pisa (airport): 55 km - Versilia (sea): 42 km - Florence: 103 km - Garfagnana: 27 km - Abetone (ski slopes): 60 km. Energy Class G - EPgl,nren 340,4710 kwh/sqm. Year. Useful Area House sqm. 33.00. Commercial Area sqm. 78.00. For information contact us at 347/3225117.