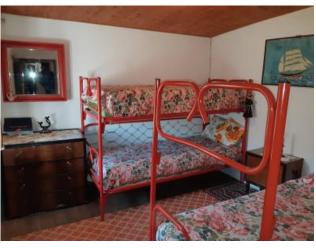

## 57 sq.m | Bathrooms: 1 | Bedrooms: 2 | Rooms: 3

Sale Apartment called "BIANCOSPINO", near the village of San Rocco in Turrite and in the municipality of Pescaglia, in the mountainous and hilly area just north to the city of Lucca, nestled in the green of the woods, about 600 meters at sea level. About 8 km from the capital Pescaglia, in the Tuscan Apennine, sells this fully furnished apartment and placed on the ground floor of about 33.00 square meters. useful over no-go space in the adjacent hut. You arrive at the house directly from the municipal street passing through the streets of a small village to the entrance of the house. We enter by means of stairs and small terrace directly into the living kitchen with a wood-burning fireplace, then we have a passing room with a double bed and a last room with two bunk beds. On the basement floor with access from the outdoor courtyard we find a small toilet with shower. In addition we have a cellar use room in a hut in front of the house. It is a small property that lends itself very much to those who like the mountain and total tranquility. No heating (wood-burning fireplace in the kitchen). The house does not require any kind of work and is immediately habitable. It is located in the Province of Lucca, in the municipality of Pescaglia, and an hour and a half drive from all the major tourist centers of Tuscany and Versilia. Distances: Fishing km 8 - Lucca: 32 km - Pisa (airport): 55 km - Versilia (sea): 42 km - Florence: 103 km - Garfagnana: 27 km - Abetone (ski slopes): 60 km. Energy Class G - EPgl,nren 340,4710 kwh/sqm. Year. Useful Area House sqm. 33.00. Commercial Area sqm. 78.00. For information contact us at 347/3225117.