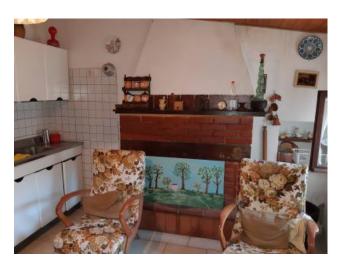

## 57 sq.m | Bathrooms: 1 | Bedrooms: 2 | Rooms: 3

Sale Apartment called "BIANCOSPINO", near the village of San Rocco in Turrite and in the municipality of Pescaglia, in the mountainous and hilly area just north to the city of Lucca, nestled in the green of the woods, about 600 meters at sea level. About 8 km from the capital Pescaglia, in the Tuscan Apennine, sells this fully furnished apartment and placed on the ground floor of about 33.00 square meters. useful over no-go space in the adjacent hut. You arrive at the house directly from the municipal street passing through the streets of a small village to the entrance of the house. We enter by means of stairs and small terrace directly into the living kitchen with a wood-burning fireplace, then we have a passing room with a double bed and a last room with two bunk beds. On the basement floor with access from the outdoor courtyard we find a small toilet with shower. In addition we have a cellar use room in a hut in front of the house. It is a small property that lends itself very much to those who like the mountain and total tranquility. No heating (wood-burning fireplace in the kitchen). The house does not require any kind of work and is immediately habitable. It is located in the Province of Lucca, in the municipality of Pescaglia, and an hour and a half drive from all the major tourist centers of Tuscany and Versilia. Distances: Fishing km 8 - Lucca: 32 km - Pisa (airport): 55 km - Versilia (sea): 42 km - Florence: 103 km - Garfagnana: 27 km - Abetone (ski slopes): 60 km. Energy Class G - EPgl,nren 340,4710 kwh/sqm. Year. Useful Area House sqm. 33.00. Commercial Area sqm. 78.00. For information contact us at 347/3225117.