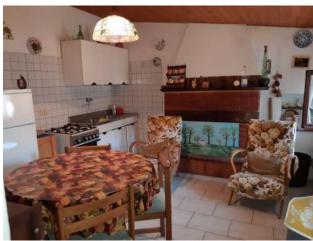

## 57 sq.m | Bathrooms: 1 | Bedrooms: 2 | Rooms: 3

Sale Apartment called "BIANCOSPINO", near the village of San Rocco in Turrite and in the municipality of Pescaglia, in the mountainous and hilly area just north to the city of Lucca, nestled in the green of the woods, about 600 meters at sea level. About 8 km from the capital Pescaglia, in the Tuscan Apennine, sells this fully furnished apartment and placed on the ground floor of about 33.00 square meters. useful over no-go space in the adjacent hut. You arrive at the house directly from the municipal street passing through the streets of a small village to the entrance of the house. We enter by means of stairs and small terrace directly into the living kitchen with a wood-burning fireplace, then we have a passing room with a double bed and a last room with two bunk beds. On the basement floor with access from the outdoor courtyard we find a small toilet with shower. In addition we have a cellar use room in a hut in front of the house. It is a small property that lends itself very much to those who like the mountain and total tranquility. No heating (wood-burning fireplace in the kitchen). The house does not require any kind of work and is immediately habitable. It is located in the Province of Lucca, in the municipality of Pescaglia, and an hour and a half drive from all the major tourist centers of Tuscany and Versilia. Distances: Fishing km 8 - Lucca: 32 km - Pisa (airport): 55 km - Versilia (sea): 42 km - Florence: 103 km - Garfagnana: 27 km - Abetone (ski slopes): 60 km. Energy Class G - EPgl,nren 340,4710 kwh/sqm. Year. Useful Area House sqm. 33.00. Commercial Area sqm. 78.00. For information contact us at 347/3225117.