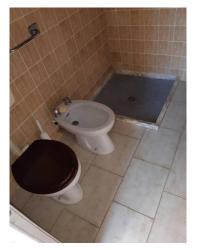

## 57 sq.m | Bathrooms: 1 | Bedrooms: 2 | Rooms: 3

Sale Apartment called "BIANCOSPINO", near the village of San Rocco in Turrite and in the municipality of Pescaglia, in the mountainous and hilly area just north to the city of Lucca, nestled in the green of the woods, about 600 meters at sea level. About 8 km from the capital Pescaglia, in the Tuscan Apennine, sells this fully furnished apartment and placed on the ground floor of about 33.00 square meters. useful over no-go space in the adjacent hut. You arrive at the house directly from the municipal street passing through the streets of a small village to the entrance of the house. We enter by means of stairs and small terrace directly into the living kitchen with a wood-burning fireplace, then we have a passing room with a double bed and a last room with two bunk beds. On the basement floor with access from the outdoor courtyard we find a small toilet with shower. In addition we have a cellar use room in a hut in front of the house. It is a small property that lends itself very much to those who like the mountain and total tranquility. No heating (wood-burning fireplace in the kitchen). The house does not require any kind of work and is immediately habitable. It is located in the Province of Lucca, in the municipality of Pescaglia, and an hour and a half drive from all the major tourist centers of Tuscany and Versilia. Distances: Fishing km 8 - Lucca: 32 km - Pisa (airport): 55 km - Versilia (sea): 42 km - Florence: 103 km - Garfagnana: 27 km - Abetone (ski slopes): 60 km. Energy Class G - EPgl,nren 340,4710 kwh/sqm. Year. Useful Area House sqm. 33.00. Commercial Area sqm. 78.00. For information contact us at 347/3225117.

### **Features**

| Tv Antenna: Autonomous | Cellar: 10 🛘         | Fireplace |
|------------------------|----------------------|-----------|
|                        |                      |           |
| Shower                 | Wooden Window Frames | Shutters  |