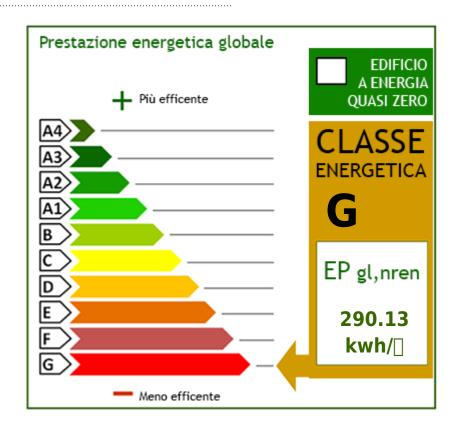

### 78 sq.m | Bathrooms: 1 | Bedrooms: 1 | Rooms: 3

Sale Apartment called "SAMBUCO", near the village of San Rocco in Turrite and in the municipality of Pescaglia, in the mountainous and hilly area just north to the city of Lucca, nestled in the green of the woods, about 600 meters at sea level. About 8 km from the capital Pescaglia, in the Tuscan Apennine, sells this fully furnished apartment and placed on the ground floor of about 40.00 square meters. useful over no-go space in the adjacent hut. You arrive at the house directly from the municipal street passing through the streets of a small village to the entrance of the house. We enter the small living/dining room overlooking a small habitable kitchen and terrace overlooking the valley. To the right of the entrance we have a room and a closet currently used as a second room without a window. Downstairs with access from the outside court we find a small toilet with shower. It is a small property that lends itself to those who like the mountain and total tranquility. No heating (wood-burning stove and electric boiler). The house does not require any kind of work and is immediately habitable. It is located in the Province of Lucca, in the municipality of Pescaglia, and an hour and a half drive from all the major tourist centers of Tuscany and Versilia. Distances: Fishing km 8 - Lucca: 32 km - Pisa (airport): 55 km - Versilia (sea): 42 km - Florence: 103 km - Garfagnana: 27 km - Abetone (ski slopes): 60 km. Energy Class G - EPgl,nren 290,1340 kwh/sqm. Year. Useful Area House sqm. 40.00. Commercial Area sqm. 78.00. For information contact us at 347/3225117.