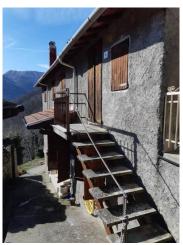

### 78 sq.m | Bathrooms: 1 | Bedrooms: 1 | Rooms: 3

Sale Apartment called "SAMBUCO", near the village of San Rocco in Turrite and in the municipality of Pescaglia, in the mountainous and hilly area just north to the city of Lucca, nestled in the green of the woods, about 600 meters at sea level. About 8 km from the capital Pescaglia, in the Tuscan Apennine, sells this fully furnished apartment and placed on the ground floor of about 40.00 square meters. useful over no-go space in the adjacent hut. You arrive at the house directly from the municipal street passing through the streets of a small village to the entrance of the house. We enter the small living/dining room overlooking a small habitable kitchen and terrace overlooking the valley. To the right of the entrance we have a room and a closet currently used as a second room without a window. Downstairs with access from the outside court we find a small toilet with shower. It is a small property that lends itself to those who like the mountain and total tranquility. No heating (wood-burning stove and electric boiler). The house does not require any kind of work and is immediately habitable. It is located in the Province of Lucca, in the municipality of Pescaglia, and an hour and a half drive from all the major tourist centers of Tuscany and Versilia. Distances: Fishing km 8 - Lucca: 32 km - Pisa (airport): 55 km - Versilia (sea): 42 km - Florence: 103 km - Garfagnana: 27 km - Abetone (ski slopes): 60 km. Energy Class G - EPgl,nren 290,1340 kwh/sqm. Year. Useful Area House sqm. 40.00. Commercial Area sqm. 78.00. For information contact us at 347/3225117.