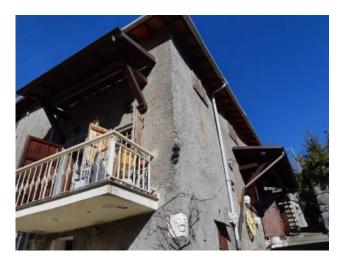

### 78 sq.m | Bathrooms: 1 | Bedrooms: 1 | Rooms: 3

Sale Apartment called "SAMBUCO", near the village of San Rocco in Turrite and in the municipality of Pescaglia, in the mountainous and hilly area just north to the city of Lucca, nestled in the green of the woods, about 600 meters at sea level. About 8 km from the capital Pescaglia, in the Tuscan Apennine, sells this fully furnished apartment and placed on the ground floor of about 40.00 square meters. useful over no-go space in the adjacent hut. You arrive at the house directly from the municipal street passing through the streets of a small village to the entrance of the house. We enter the small living/dining room overlooking a small habitable kitchen and terrace overlooking the valley. To the right of the entrance we have a room and a closet currently used as a second room without a window. Downstairs with access from the outside court we find a small toilet with shower. It is a small property that lends itself to those who like the mountain and total tranquility. No heating (wood-burning stove and electric boiler). The house does not require any kind of work and is immediately habitable. It is located in the Province of Lucca, in the municipality of Pescaglia, and an hour and a half drive from all the major tourist centers of Tuscany and Versilia. Distances: Fishing km 8 - Lucca: 32 km - Pisa (airport): 55 km - Versilia (sea): 42 km - Florence: 103 km - Garfagnana: 27 km - Abetone (ski slopes): 60 km. Energy Class G - EPgl,nren 290,1340 kwh/sqm. Year. Useful Area House sqm. 40.00. Commercial Area sqm. 78.00. For information contact us at 347/3225117.