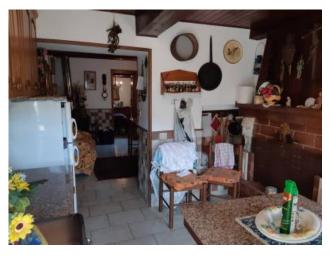

### 78 sq.m | Bathrooms: 1 | Bedrooms: 1 | Rooms: 3

Sale Apartment called "SAMBUCO", near the village of San Rocco in Turrite and in the municipality of Pescaglia, in the mountainous and hilly area just north to the city of Lucca, nestled in the green of the woods, about 600 meters at sea level. About 8 km from the capital Pescaglia, in the Tuscan Apennine, sells this fully furnished apartment and placed on the ground floor of about 40.00 square meters. useful over no-go space in the adjacent hut. You arrive at the house directly from the municipal street passing through the streets of a small village to the entrance of the house. We enter the small living/dining room overlooking a small habitable kitchen and terrace overlooking the valley. To the right of the entrance we have a room and a closet currently used as a second room without a window. Downstairs with access from the outside court we find a small toilet with shower. It is a small property that lends itself to those who like the mountain and total tranquility. No heating (wood-burning stove and electric boiler). The house does not require any kind of work and is immediately habitable. It is located in the Province of Lucca, in the municipality of Pescaglia, and an hour and a half drive from all the major tourist centers of Tuscany and Versilia. Distances: Fishing km 8 - Lucca: 32 km - Pisa (airport): 55 km - Versilia (sea): 42 km - Florence: 103 km - Garfagnana: 27 km - Abetone (ski slopes): 60 km. Energy Class G - EPgl,nren 290,1340 kwh/sqm. Year. Useful Area House sqm. 40.00. Commercial Area sqm. 78.00. For information contact us at 347/3225117.