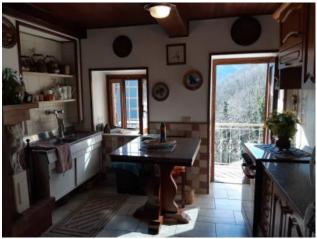

### 78 sq.m | Bathrooms: 1 | Bedrooms: 1 | Rooms: 3

Sale Apartment called "SAMBUCO", near the village of San Rocco in Turrite and in the municipality of Pescaglia, in the mountainous and hilly area just north to the city of Lucca, nestled in the green of the woods, about 600 meters at sea level. About 8 km from the capital Pescaglia, in the Tuscan Apennine, sells this fully furnished apartment and placed on the ground floor of about 40.00 square meters. useful over no-go space in the adjacent hut. You arrive at the house directly from the municipal street passing through the streets of a small village to the entrance of the house. We enter the small living/dining room overlooking a small habitable kitchen and terrace overlooking the valley. To the right of the entrance we have a room and a closet currently used as a second room without a window. Downstairs with access from the outside court we find a small toilet with shower. It is a small property that lends itself to those who like the mountain and total tranquility. No heating (wood-burning stove and electric boiler). The house does not require any kind of work and is immediately habitable. It is located in the Province of Lucca, in the municipality of Pescaglia, and an hour and a half drive from all the major tourist centers of Tuscany and Versilia. Distances: Fishing km 8 - Lucca: 32 km - Pisa (airport): 55 km - Versilia (sea): 42 km - Florence: 103 km - Garfagnana: 27 km - Abetone (ski slopes): 60 km. Energy Class G - EPgl,nren 290,1340 kwh/sqm. Year. Useful Area House sqm. 40.00. Commercial Area sqm. 78.00. For information contact us at 347/3225117.

Kitchen: Regular Kitchen