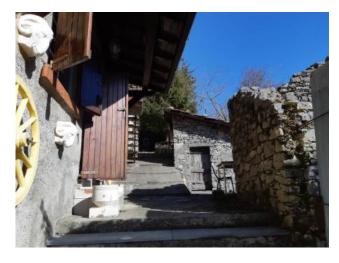

### 78 sq.m | Bathrooms: 1 | Bedrooms: 1 | Rooms: 3

Sale Apartment called "SAMBUCO", near the village of San Rocco in Turrite and in the municipality of Pescaglia, in the mountainous and hilly area just north to the city of Lucca, nestled in the green of the woods, about 600 meters at sea level. About 8 km from the capital Pescaglia, in the Tuscan Apennine, sells this fully furnished apartment and placed on the ground floor of about 40.00 square meters. useful over no-go space in the adjacent hut. You arrive at the house directly from the municipal street passing through the streets of a small village to the entrance of the house. We enter the small living/dining room overlooking a small habitable kitchen and terrace overlooking the valley. To the right of the entrance we have a room and a closet currently used as a second room without a window. Downstairs with access from the outside court we find a small toilet with shower. It is a small property that lends itself to those who like the mountain and total tranquility. No heating (wood-burning stove and electric boiler). The house does not require any kind of work and is immediately habitable. It is located in the Province of Lucca, in the municipality of Pescaglia, and an hour and a half drive from all the major tourist centers of Tuscany and Versilia. Distances: Fishing km 8 - Lucca: 32 km - Pisa (airport): 55 km - Versilia (sea): 42 km - Florence: 103 km - Garfagnana: 27 km - Abetone (ski slopes): 60 km. Energy Class G - EPgl,nren 290,1340 kwh/sqm. Year. Useful Area House sqm. 40.00. Commercial Area sqm. 78.00. For information contact us at 347/3225117.