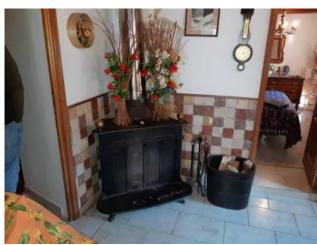

### 78 sq.m | Bathrooms: 1 | Bedrooms: 1 | Rooms: 3

Sale Apartment called "SAMBUCO", near the village of San Rocco in Turrite and in the municipality of Pescaglia, in the mountainous and hilly area just north to the city of Lucca, nestled in the green of the woods, about 600 meters at sea level. About 8 km from the capital Pescaglia, in the Tuscan Apennine, sells this fully furnished apartment and placed on the ground floor of about 40.00 square meters. useful over no-go space in the adjacent hut. You arrive at the house directly from the municipal street passing through the streets of a small village to the entrance of the house. We enter the small living/dining room overlooking a small habitable kitchen and terrace overlooking the valley. To the right of the entrance we have a room and a closet currently used as a second room without a window. Downstairs with access from the outside court we find a small toilet with shower. It is a small property that lends itself to those who like the mountain and total tranquility. No heating (wood-burning stove and electric boiler). The house does not require any kind of work and is immediately habitable. It is located in the Province of Lucca, in the municipality of Pescaglia, and an hour and a half drive from all the major tourist centers of Tuscany and Versilia. Distances: Fishing km 8 - Lucca: 32 km - Pisa (airport): 55 km - Versilia (sea): 42 km - Florence: 103 km - Garfagnana: 27 km - Abetone (ski slopes): 60 km. Energy Class G - EPgl,nren 290,1340 kwh/sqm. Year. Useful Area House sqm. 40.00. Commercial Area sqm. 78.00. For information contact us at 347/3225117.