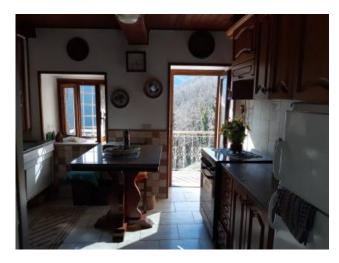

### 78 sq.m | Bathrooms: 1 | Bedrooms: 1 | Rooms: 3

Sale Apartment called "SAMBUCO", near the village of San Rocco in Turrite and in the municipality of Pescaglia, in the mountainous and hilly area just north to the city of Lucca, nestled in the green of the woods, about 600 meters at sea level. About 8 km from the capital Pescaglia, in the Tuscan Apennine, sells this fully furnished apartment and placed on the ground floor of about 40.00 square meters. useful over no-go space in the adjacent hut. You arrive at the house directly from the municipal street passing through the streets of a small village to the entrance of the house. We enter the small living/dining room overlooking a small habitable kitchen and terrace overlooking the valley. To the right of the entrance we have a room and a closet currently used as a second room without a window. Downstairs with access from the outside court we find a small toilet with shower. It is a small property that lends itself to those who like the mountain and total tranquility. No heating (wood-burning stove and electric boiler). The house does not require any kind of work and is immediately habitable. It is located in the Province of Lucca, in the municipality of Pescaglia, and an hour and a half drive from all the major tourist centers of Tuscany and Versilia. Distances: Fishing km 8 - Lucca: 32 km - Pisa (airport): 55 km - Versilia (sea): 42 km - Florence: 103 km - Garfagnana: 27 km - Abetone (ski slopes): 60 km. Energy Class G - EPgl,nren 290,1340 kwh/sqm. Year. Useful Area House sqm. 40.00. Commercial Area sqm. 78.00. For information contact us at 347/3225117.

Kitchen: Regular Kitchen