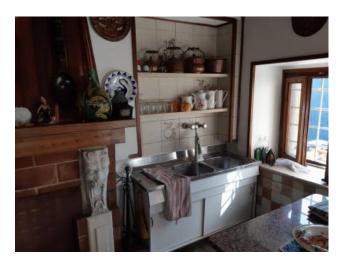

### 78 sq.m | Bathrooms: 1 | Bedrooms: 1 | Rooms: 3

Sale Apartment called "SAMBUCO", near the village of San Rocco in Turrite and in the municipality of Pescaglia, in the mountainous and hilly area just north to the city of Lucca, nestled in the green of the woods, about 600 meters at sea level. About 8 km from the capital Pescaglia, in the Tuscan Apennine, sells this fully furnished apartment and placed on the ground floor of about 40.00 square meters. useful over no-go space in the adjacent hut. You arrive at the house directly from the municipal street passing through the streets of a small village to the entrance of the house. We enter the small living/dining room overlooking a small habitable kitchen and terrace overlooking the valley. To the right of the entrance we have a room and a closet currently used as a second room without a window. Downstairs with access from the outside court we find a small toilet with shower. It is a small property that lends itself to those who like the mountain and total tranquility. No heating (wood-burning stove and electric boiler). The house does not require any kind of work and is immediately habitable. It is located in the Province of Lucca, in the municipality of Pescaglia, and an hour and a half drive from all the major tourist centers of Tuscany and Versilia. Distances: Fishing km 8 - Lucca: 32 km - Pisa (airport): 55 km - Versilia (sea): 42 km - Florence: 103 km - Garfagnana: 27 km - Abetone (ski slopes): 60 km. Energy Class G - EPgl,nren 290,1340 kwh/sqm. Year. Useful Area House sqm. 40.00. Commercial Area sqm. 78.00. For information contact us at 347/3225117.

Kitchen: Regular Kitchen