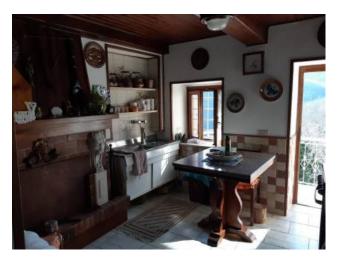

### 78 sq.m | Bathrooms: 1 | Bedrooms: 1 | Rooms: 3

Sale Apartment called "SAMBUCO", near the village of San Rocco in Turrite and in the municipality of Pescaglia, in the mountainous and hilly area just north to the city of Lucca, nestled in the green of the woods, about 600 meters at sea level. About 8 km from the capital Pescaglia, in the Tuscan Apennine, sells this fully furnished apartment and placed on the ground floor of about 40.00 square meters. useful over no-go space in the adjacent hut. You arrive at the house directly from the municipal street passing through the streets of a small village to the entrance of the house. We enter the small living/dining room overlooking a small habitable kitchen and terrace overlooking the valley. To the right of the entrance we have a room and a closet currently used as a second room without a window. Downstairs with access from the outside court we find a small toilet with shower. It is a small property that lends itself to those who like the mountain and total tranquility. No heating (wood-burning stove and electric boiler). The house does not require any kind of work and is immediately habitable. It is located in the Province of Lucca, in the municipality of Pescaglia, and an hour and a half drive from all the major tourist centers of Tuscany and Versilia. Distances: Fishing km 8 - Lucca: 32 km - Pisa (airport): 55 km - Versilia (sea): 42 km - Florence: 103 km - Garfagnana: 27 km - Abetone (ski slopes): 60 km. Energy Class G - EPgl,nren 290,1340 kwh/sqm. Year. Useful Area House sqm. 40.00. Commercial Area sqm. 78.00. For information contact us at 347/3225117.

Kitchen: Regular Kitchen