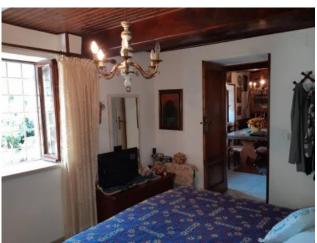

### 78 sq.m | Bathrooms: 1 | Bedrooms: 1 | Rooms: 3

Sale Apartment called "SAMBUCO", near the village of San Rocco in Turrite and in the municipality of Pescaglia, in the mountainous and hilly area just north to the city of Lucca, nestled in the green of the woods, about 600 meters at sea level. About 8 km from the capital Pescaglia, in the Tuscan Apennine, sells this fully furnished apartment and placed on the ground floor of about 40.00 square meters. useful over no-go space in the adjacent hut. You arrive at the house directly from the municipal street passing through the streets of a small village to the entrance of the house. We enter the small living/dining room overlooking a small habitable kitchen and terrace overlooking the valley. To the right of the entrance we have a room and a closet currently used as a second room without a window. Downstairs with access from the outside court we find a small toilet with shower. It is a small property that lends itself to those who like the mountain and total tranquility. No heating (wood-burning stove and electric boiler). The house does not require any kind of work and is immediately habitable. It is located in the Province of Lucca, in the municipality of Pescaglia, and an hour and a half drive from all the major tourist centers of Tuscany and Versilia. Distances: Fishing km 8 - Lucca: 32 km - Pisa (airport): 55 km - Versilia (sea): 42 km - Florence: 103 km - Garfagnana: 27 km - Abetone (ski slopes): 60 km. Energy Class G - EPgl,nren 290,1340 kwh/sqm. Year. Useful Area House sqm. 40.00. Commercial Area sqm. 78.00. For information contact us at 347/3225117.