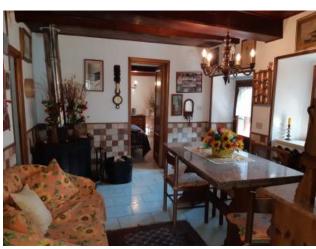

### 78 sq.m | Bathrooms: 1 | Bedrooms: 1 | Rooms: 3

Sale Apartment called "SAMBUCO", near the village of San Rocco in Turrite and in the municipality of Pescaglia, in the mountainous and hilly area just north to the city of Lucca, nestled in the green of the woods, about 600 meters at sea level. About 8 km from the capital Pescaglia, in the Tuscan Apennine, sells this fully furnished apartment and placed on the ground floor of about 40.00 square meters. useful over no-go space in the adjacent hut. You arrive at the house directly from the municipal street passing through the streets of a small village to the entrance of the house. We enter the small living/dining room overlooking a small habitable kitchen and terrace overlooking the valley. To the right of the entrance we have a room and a closet currently used as a second room without a window. Downstairs with access from the outside court we find a small toilet with shower. It is a small property that lends itself to those who like the mountain and total tranquility. No heating (wood-burning stove and electric boiler). The house does not require any kind of work and is immediately habitable. It is located in the Province of Lucca, in the municipality of Pescaglia, and an hour and a half drive from all the major tourist centers of Tuscany and Versilia. Distances: Fishing km 8 - Lucca: 32 km - Pisa (airport): 55 km - Versilia (sea): 42 km - Florence: 103 km - Garfagnana: 27 km - Abetone (ski slopes): 60 km. Energy Class G - EPgl,nren 290,1340 kwh/sqm. Year. Useful Area House sqm. 40.00. Commercial Area sqm. 78.00. For information contact us at 347/3225117.