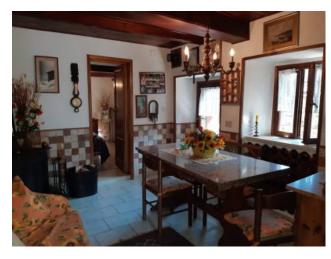

### 78 sq.m | Bathrooms: 1 | Bedrooms: 1 | Rooms: 3

Sale Apartment called "SAMBUCO", near the village of San Rocco in Turrite and in the municipality of Pescaglia, in the mountainous and hilly area just north to the city of Lucca, nestled in the green of the woods, about 600 meters at sea level. About 8 km from the capital Pescaglia, in the Tuscan Apennine, sells this fully furnished apartment and placed on the ground floor of about 40.00 square meters. useful over no-go space in the adjacent hut. You arrive at the house directly from the municipal street passing through the streets of a small village to the entrance of the house. We enter the small living/dining room overlooking a small habitable kitchen and terrace overlooking the valley. To the right of the entrance we have a room and a closet currently used as a second room without a window. Downstairs with access from the outside court we find a small toilet with shower. It is a small property that lends itself to those who like the mountain and total tranquility. No heating (wood-burning stove and electric boiler). The house does not require any kind of work and is immediately habitable. It is located in the Province of Lucca, in the municipality of Pescaglia, and an hour and a half drive from all the major tourist centers of Tuscany and Versilia. Distances: Fishing km 8 - Lucca: 32 km - Pisa (airport): 55 km - Versilia (sea): 42 km - Florence: 103 km - Garfagnana: 27 km - Abetone (ski slopes): 60 km. Energy Class G - EPgl,nren 290,1340 kwh/sqm. Year. Useful Area House sqm. 40.00. Commercial Area sqm. 78.00. For information contact us at 347/3225117.