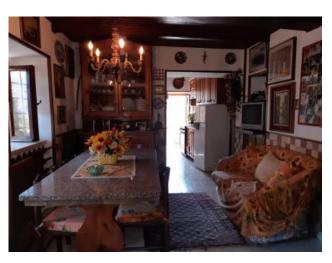

### 78 sq.m | Bathrooms: 1 | Bedrooms: 1 | Rooms: 3

Sale Apartment called "SAMBUCO", near the village of San Rocco in Turrite and in the municipality of Pescaglia, in the mountainous and hilly area just north to the city of Lucca, nestled in the green of the woods, about 600 meters at sea level. About 8 km from the capital Pescaglia, in the Tuscan Apennine, sells this fully furnished apartment and placed on the ground floor of about 40.00 square meters. useful over no-go space in the adjacent hut. You arrive at the house directly from the municipal street passing through the streets of a small village to the entrance of the house. We enter the small living/dining room overlooking a small habitable kitchen and terrace overlooking the valley. To the right of the entrance we have a room and a closet currently used as a second room without a window. Downstairs with access from the outside court we find a small toilet with shower. It is a small property that lends itself to those who like the mountain and total tranquility. No heating (wood-burning stove and electric boiler). The house does not require any kind of work and is immediately habitable. It is located in the Province of Lucca, in the municipality of Pescaglia, and an hour and a half drive from all the major tourist centers of Tuscany and Versilia. Distances: Fishing km 8 - Lucca: 32 km - Pisa (airport): 55 km - Versilia (sea): 42 km - Florence: 103 km - Garfagnana: 27 km - Abetone (ski slopes): 60 km. Energy Class G - EPgl,nren 290,1340 kwh/sqm. Year. Useful Area House sqm. 40.00. Commercial Area sqm. 78.00. For information contact us at 347/3225117.