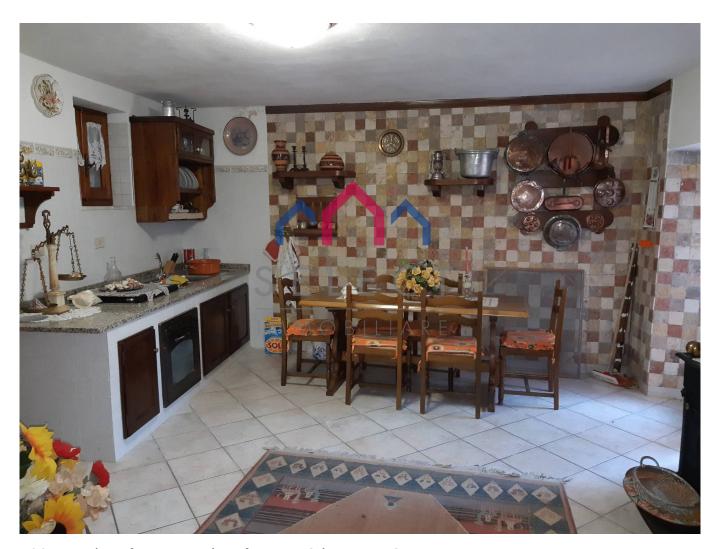

### 100 sq.m | Bathrooms: 1 | Bedrooms: 2 | Rooms: 3

Sale town house called "CASA MACIORI", in the village of Caroline, and in the municipality of Pescaglia, in hilly and mountainous area just north to the town of Lucca, surrounded by green forests, about 600 meters above sea level. About 8 km from the main town of Pescaglia, in the village of Caroline, in the Tuscan Apennines, on sale this House townhouse living around 70.00 m2 already. useful on two floors including terrestrial, over oven, wood shed and basement exterior. You arrive to your home directly from via comunale passing lanes of a small hamlet until the entrance of the House. Then we find a living space in which there is the kitchen, dining area and living room with fireplace, plus a bathroom with shower, one passes Through a spiral staircase to the first floor where we have a small hallway and two rooms Attic rooms. In front of the House we have a cabin in which we find on the ground floor there is a fully functioning oven and barbecue, and upstairs a storeroom. Next we have a compartment for basement or Woodshed. To outfit 2,700 m2 wooded land/agricultural for about. In the immediate vicinity. Heating absent (wood-burning fireplace in the living room and electric stoves). The House does not require any type of job and is immediately inhabitable. Is in the province of Lucca, in the municipality of Pescaglia, and an hour and a half drive from all major tourist centres of Tuscany and Versilia. Distances: 8 km-32 km-Pescaglia Lucca Pisa (Airport): 55 km-Versilia (sea): 42 km-Florence: 103 km-Garfagnana: 27 km-Abetone (ski slopes): 60 km. Energy efficiency class G-EPgl, NRENs 421.7500 kwh/m2. year. Usable area House sqm. Commercial Surface mq. 70.00. 100.00. For information contact us at 347/3225117.