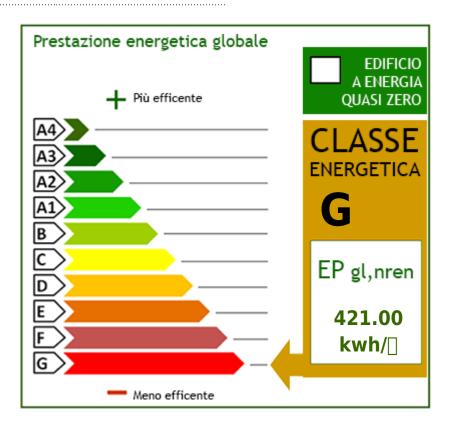

### 100 sq.m | Bathrooms: 1 | Bedrooms: 2 | Rooms: 3

Sale town house called "CASA MACIORI", in the village of Caroline, and in the municipality of Pescaglia, in hilly and mountainous area just north to the town of Lucca, surrounded by green forests, about 600 meters above sea level. About 8 km from the main town of Pescaglia, in the village of Caroline, in the Tuscan Apennines, on sale this House townhouse living around 70.00 m2 already. useful on two floors including terrestrial, over oven, wood shed and basement exterior. You arrive to your home directly from via comunale passing lanes of a small hamlet until the entrance of the House. Then we find a living space in which there is the kitchen, dining area and living room with fireplace, plus a bathroom with shower, one passes Through a spiral staircase to the first floor where we have a small hallway and two rooms Attic rooms. In front of the House we have a cabin in which we find on the ground floor there is a fully functioning oven and barbecue, and upstairs a storeroom. Next we have a compartment for basement or Woodshed. To outfit 2,700 m2 wooded land/agricultural for about. In the immediate vicinity. Heating absent (wood-burning fireplace in the living room and electric stoves). The House does not require any type of job and is immediately inhabitable. Is in the province of Lucca, in the municipality of Pescaglia, and an hour and a half drive from all major tourist centres of Tuscany and Versilia. Distances: 8 km-32 km-Pescaglia Lucca Pisa (Airport): 55 km-Versilia (sea): 42 km-Florence: 103 km-Garfagnana: 27 km-Abetone (ski slopes): 60 km. Energy efficiency class G-EPgl, NRENs 421.7500 kwh/m2. year. Usable area House sqm. Commercial Surface mq. 70.00. 100.00. For information contact us at 347/3225117.