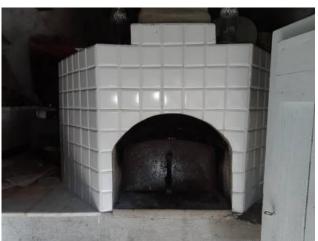

### 100 sq.m | Bathrooms: 1 | Bedrooms: 2 | Rooms: 3

Sale town house called "CASA MACIORI", in the village of Caroline, and in the municipality of Pescaglia, in hilly and mountainous area just north to the town of Lucca, surrounded by green forests, about 600 meters above sea level. About 8 km from the main town of Pescaglia, in the village of Caroline, in the Tuscan Apennines, on sale this House townhouse living around 70.00 m2 already. useful on two floors including terrestrial, over oven, wood shed and basement exterior. You arrive to your home directly from via comunale passing lanes of a small hamlet until the entrance of the House. Then we find a living space in which there is the kitchen, dining area and living room with fireplace, plus a bathroom with shower, one passes Through a spiral staircase to the first floor where we have a small hallway and two rooms Attic rooms. In front of the House we have a cabin in which we find on the ground floor there is a fully functioning oven and barbecue, and upstairs a storeroom. Next we have a compartment for basement or Woodshed. To outfit 2,700 m2 wooded land/agricultural for about. In the immediate vicinity. Heating absent (wood-burning fireplace in the living room and electric stoves). The House does not require any type of job and is immediately inhabitable. Is in the province of Lucca, in the municipality of Pescaglia, and an hour and a half drive from all major tourist centres of Tuscany and Versilia. Distances: 8 km-32 km-Pescaglia Lucca Pisa (Airport): 55 km-Versilia (sea): 42 km-Florence: 103 km-Garfagnana: 27 km-Abetone (ski slopes): 60 km. Energy efficiency class G-EPgl, NRENs 421.7500 kwh/m2. year. Usable area House sqm. Commercial Surface mq. 70.00. 100.00. For information contact us at 347/3225117.