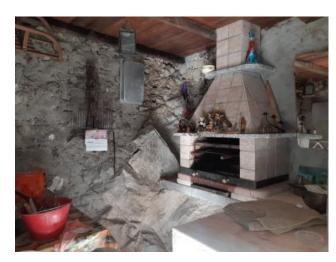

### 100 sq.m | Bathrooms: 1 | Bedrooms: 2 | Rooms: 3

Sale town house called "CASA MACIORI", in the village of Caroline, and in the municipality of Pescaglia, in hilly and mountainous area just north to the town of Lucca, surrounded by green forests, about 600 meters above sea level. About 8 km from the main town of Pescaglia, in the village of Caroline, in the Tuscan Apennines, on sale this House townhouse living around 70.00 m2 already. useful on two floors including terrestrial, over oven, wood shed and basement exterior. You arrive to your home directly from via comunale passing lanes of a small hamlet until the entrance of the House. Then we find a living space in which there is the kitchen, dining area and living room with fireplace, plus a bathroom with shower, one passes Through a spiral staircase to the first floor where we have a small hallway and two rooms Attic rooms. In front of the House we have a cabin in which we find on the ground floor there is a fully functioning oven and barbecue, and upstairs a storeroom. Next we have a compartment for basement or Woodshed. To outfit 2,700 m2 wooded land/agricultural for about. In the immediate vicinity. Heating absent (wood-burning fireplace in the living room and electric stoves). The House does not require any type of job and is immediately inhabitable. Is in the province of Lucca, in the municipality of Pescaglia, and an hour and a half drive from all major tourist centres of Tuscany and Versilia. Distances: 8 km-32 km-Pescaglia Lucca Pisa (Airport): 55 km-Versilia (sea): 42 km-Florence: 103 km-Garfagnana: 27 km-Abetone (ski slopes): 60 km. Energy efficiency class G-EPgl, NRENs 421.7500 kwh/m2. year. Usable area House sqm. Commercial Surface mq. 70.00. 100.00. For information contact us at 347/3225117.