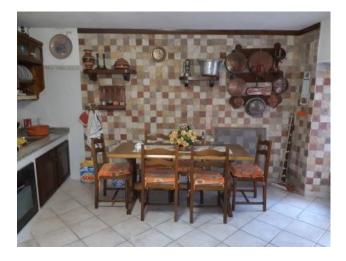

### 100 sq.m | Bathrooms: 1 | Bedrooms: 2 | Rooms: 3

Sale town house called "CASA MACIORI", in the village of Caroline, and in the municipality of Pescaglia, in hilly and mountainous area just north to the town of Lucca, surrounded by green forests, about 600 meters above sea level. About 8 km from the main town of Pescaglia, in the village of Caroline, in the Tuscan Apennines, on sale this House townhouse living around 70.00 m2 already. useful on two floors including terrestrial, over oven, wood shed and basement exterior. You arrive to your home directly from via comunale passing lanes of a small hamlet until the entrance of the House. Then we find a living space in which there is the kitchen, dining area and living room with fireplace, plus a bathroom with shower, one passes Through a spiral staircase to the first floor where we have a small hallway and two rooms Attic rooms. In front of the House we have a cabin in which we find on the ground floor there is a fully functioning oven and barbecue, and upstairs a storeroom. Next we have a compartment for basement or Woodshed. To outfit 2,700 m2 wooded land/agricultural for about. In the immediate vicinity. Heating absent (wood-burning fireplace in the living room and electric stoves). The House does not require any type of job and is immediately inhabitable. Is in the province of Lucca, in the municipality of Pescaglia, and an hour and a half drive from all major tourist centres of Tuscany and Versilia. Distances: 8 km-32 km-Pescaglia Lucca Pisa (Airport): 55 km-Versilia (sea): 42 km-Florence: 103 km-Garfagnana: 27 km-Abetone (ski slopes): 60 km. Energy efficiency class G-EPgl, NRENs 421.7500 kwh/m2. year. Usable area House sqm. Commercial Surface mq. 70.00. 100.00. For information contact us at 347/3225117.