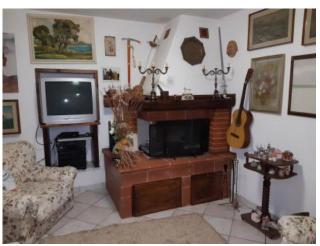

### 100 sq.m | Bathrooms: 1 | Bedrooms: 2 | Rooms: 3

Sale town house called "CASA MACIORI", in the village of Caroline, and in the municipality of Pescaglia, in hilly and mountainous area just north to the town of Lucca, surrounded by green forests, about 600 meters above sea level. About 8 km from the main town of Pescaglia, in the village of Caroline, in the Tuscan Apennines, on sale this House townhouse living around 70.00 m2 already. useful on two floors including terrestrial, over oven, wood shed and basement exterior. You arrive to your home directly from via comunale passing lanes of a small hamlet until the entrance of the House. Then we find a living space in which there is the kitchen, dining area and living room with fireplace, plus a bathroom with shower, one passes Through a spiral staircase to the first floor where we have a small hallway and two rooms Attic rooms. In front of the House we have a cabin in which we find on the ground floor there is a fully functioning oven and barbecue, and upstairs a storeroom. Next we have a compartment for basement or Woodshed. To outfit 2,700 m2 wooded land/agricultural for about. In the immediate vicinity. Heating absent (wood-burning fireplace in the living room and electric stoves). The House does not require any type of job and is immediately inhabitable. Is in the province of Lucca, in the municipality of Pescaglia, and an hour and a half drive from all major tourist centres of Tuscany and Versilia. Distances: 8 km-32 km-Pescaglia Lucca Pisa (Airport): 55 km-Versilia (sea): 42 km-Florence: 103 km-Garfagnana: 27 km-Abetone (ski slopes): 60 km. Energy efficiency class G-EPgl, NRENs 421.7500 kwh/m2. year. Usable area House sqm. Commercial Surface mq. 70.00. 100.00. For information contact us at 347/3225117.