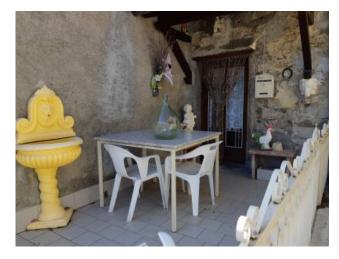

### 100 sq.m | Bathrooms: 1 | Bedrooms: 2 | Rooms: 3

Sale town house called "CASA MACIORI", in the village of Caroline, and in the municipality of Pescaglia, in hilly and mountainous area just north to the town of Lucca, surrounded by green forests, about 600 meters above sea level. About 8 km from the main town of Pescaglia, in the village of Caroline, in the Tuscan Apennines, on sale this House townhouse living around 70.00 m2 already. useful on two floors including terrestrial, over oven, wood shed and basement exterior. You arrive to your home directly from via comunale passing lanes of a small hamlet until the entrance of the House. Then we find a living space in which there is the kitchen, dining area and living room with fireplace, plus a bathroom with shower, one passes Through a spiral staircase to the first floor where we have a small hallway and two rooms Attic rooms. In front of the House we have a cabin in which we find on the ground floor there is a fully functioning oven and barbecue, and upstairs a storeroom. Next we have a compartment for basement or Woodshed. To outfit 2,700 m2 wooded land/agricultural for about. In the immediate vicinity. Heating absent (wood-burning fireplace in the living room and electric stoves). The House does not require any type of job and is immediately inhabitable. Is in the province of Lucca, in the municipality of Pescaglia, and an hour and a half drive from all major tourist centres of Tuscany and Versilia. Distances: 8 km-32 km-Pescaglia Lucca Pisa (Airport): 55 km-Versilia (sea): 42 km-Florence: 103 km-Garfagnana: 27 km-Abetone (ski slopes): 60 km. Energy efficiency class G-EPgl, NRENs 421.7500 kwh/m2. year. Usable area House sqm. Commercial Surface mq. 70.00. 100.00. For information contact us at 347/3225117.