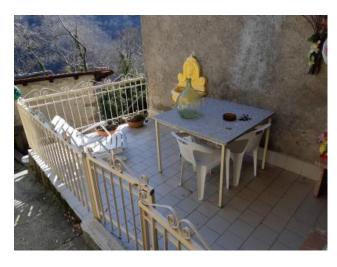

### 100 sq.m | Bathrooms: 1 | Bedrooms: 2 | Rooms: 3

Sale town house called "CASA MACIORI", in the village of Caroline, and in the municipality of Pescaglia, in hilly and mountainous area just north to the town of Lucca, surrounded by green forests, about 600 meters above sea level. About 8 km from the main town of Pescaglia, in the village of Caroline, in the Tuscan Apennines, on sale this House townhouse living around 70.00 m2 already. useful on two floors including terrestrial, over oven, wood shed and basement exterior. You arrive to your home directly from via comunale passing lanes of a small hamlet until the entrance of the House. Then we find a living space in which there is the kitchen, dining area and living room with fireplace, plus a bathroom with shower, one passes Through a spiral staircase to the first floor where we have a small hallway and two rooms Attic rooms. In front of the House we have a cabin in which we find on the ground floor there is a fully functioning oven and barbecue, and upstairs a storeroom. Next we have a compartment for basement or Woodshed. To outfit 2,700 m2 wooded land/agricultural for about. In the immediate vicinity. Heating absent (wood-burning fireplace in the living room and electric stoves). The House does not require any type of job and is immediately inhabitable. Is in the province of Lucca, in the municipality of Pescaglia, and an hour and a half drive from all major tourist centres of Tuscany and Versilia. Distances: 8 km-32 km-Pescaglia Lucca Pisa (Airport): 55 km-Versilia (sea): 42 km-Florence: 103 km-Garfagnana: 27 km-Abetone (ski slopes): 60 km. Energy efficiency class G-EPgl, NRENs 421.7500 kwh/m2. year. Usable area House sqm. Commercial Surface mq. 70.00. 100.00. For information contact us at 347/3225117.