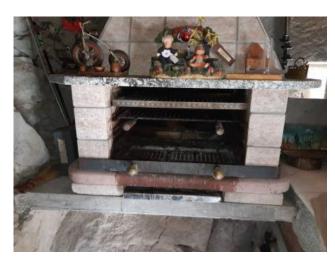

### 100 sq.m | Bathrooms: 1 | Bedrooms: 2 | Rooms: 3

Sale town house called "CASA MACIORI", in the village of Caroline, and in the municipality of Pescaglia, in hilly and mountainous area just north to the town of Lucca, surrounded by green forests, about 600 meters above sea level. About 8 km from the main town of Pescaglia, in the village of Caroline, in the Tuscan Apennines, on sale this House townhouse living around 70.00 m2 already. useful on two floors including terrestrial, over oven, wood shed and basement exterior. You arrive to your home directly from via comunale passing lanes of a small hamlet until the entrance of the House. Then we find a living space in which there is the kitchen, dining area and living room with fireplace, plus a bathroom with shower, one passes Through a spiral staircase to the first floor where we have a small hallway and two rooms Attic rooms. In front of the House we have a cabin in which we find on the ground floor there is a fully functioning oven and barbecue, and upstairs a storeroom. Next we have a compartment for basement or Woodshed. To outfit 2,700 m2 wooded land/agricultural for about. In the immediate vicinity. Heating absent (wood-burning fireplace in the living room and electric stoves). The House does not require any type of job and is immediately inhabitable. Is in the province of Lucca, in the municipality of Pescaglia, and an hour and a half drive from all major tourist centres of Tuscany and Versilia. Distances: 8 km-32 km-Pescaglia Lucca Pisa (Airport): 55 km-Versilia (sea): 42 km-Florence: 103 km-Garfagnana: 27 km-Abetone (ski slopes): 60 km. Energy efficiency class G-EPgl, NRENs 421.7500 kwh/m2. year. Usable area House sqm. Commercial Surface mq. 70.00. 100.00. For information contact us at 347/3225117.