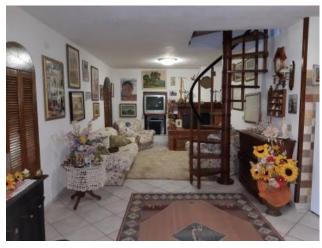

### 100 sq.m | Bathrooms: 1 | Bedrooms: 2 | Rooms: 3

Sale town house called "CASA MACIORI", in the village of Caroline, and in the municipality of Pescaglia, in hilly and mountainous area just north to the town of Lucca, surrounded by green forests, about 600 meters above sea level. About 8 km from the main town of Pescaglia, in the village of Caroline, in the Tuscan Apennines, on sale this House townhouse living around 70.00 m2 already. useful on two floors including terrestrial, over oven, wood shed and basement exterior. You arrive to your home directly from via comunale passing lanes of a small hamlet until the entrance of the House. Then we find a living space in which there is the kitchen, dining area and living room with fireplace, plus a bathroom with shower, one passes Through a spiral staircase to the first floor where we have a small hallway and two rooms Attic rooms. In front of the House we have a cabin in which we find on the ground floor there is a fully functioning oven and barbecue, and upstairs a storeroom. Next we have a compartment for basement or Woodshed. To outfit 2,700 m2 wooded land/agricultural for about. In the immediate vicinity. Heating absent (wood-burning fireplace in the living room and electric stoves). The House does not require any type of job and is immediately inhabitable. Is in the province of Lucca, in the municipality of Pescaglia, and an hour and a half drive from all major tourist centres of Tuscany and Versilia. Distances: 8 km-32 km-Pescaglia Lucca Pisa (Airport): 55 km-Versilia (sea): 42 km-Florence: 103 km-Garfagnana: 27 km-Abetone (ski slopes): 60 km. Energy efficiency class G-EPgl, NRENs 421.7500 kwh/m2. year. Usable area House sqm. Commercial Surface mq. 70.00. 100.00. For information contact us at 347/3225117.