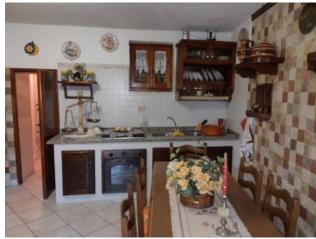

### 100 sq.m | Bathrooms: 1 | Bedrooms: 2 | Rooms: 3

Sale town house called "CASA MACIORI", in the village of Caroline, and in the municipality of Pescaglia, in hilly and mountainous area just north to the town of Lucca, surrounded by green forests, about 600 meters above sea level. About 8 km from the main town of Pescaglia, in the village of Caroline, in the Tuscan Apennines, on sale this House townhouse living around 70.00 m2 already. useful on two floors including terrestrial, over oven, wood shed and basement exterior. You arrive to your home directly from via comunale passing lanes of a small hamlet until the entrance of the House. Then we find a living space in which there is the kitchen, dining area and living room with fireplace, plus a bathroom with shower, one passes Through a spiral staircase to the first floor where we have a small hallway and two rooms Attic rooms. In front of the House we have a cabin in which we find on the ground floor there is a fully functioning oven and barbecue, and upstairs a storeroom. Next we have a compartment for basement or Woodshed. To outfit 2,700 m2 wooded land/agricultural for about. In the immediate vicinity. Heating absent (wood-burning fireplace in the living room and electric stoves). The House does not require any type of job and is immediately inhabitable. Is in the province of Lucca, in the municipality of Pescaglia, and an hour and a half drive from all major tourist centres of Tuscany and Versilia. Distances: 8 km-32 km-Pescaglia Lucca Pisa (Airport): 55 km-Versilia (sea): 42 km-Florence: 103 km-Garfagnana: 27 km-Abetone (ski slopes): 60 km. Energy efficiency class G-EPgl, NRENs 421.7500 kwh/m2. year. Usable area House sqm. Commercial Surface mq. 70.00. 100.00. For information contact us at 347/3225117.