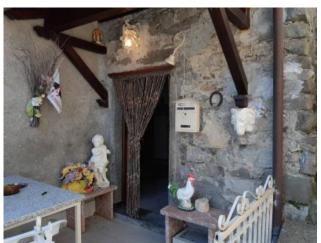

### 100 sq.m | Bathrooms: 1 | Bedrooms: 2 | Rooms: 3

Sale town house called "CASA MACIORI", in the village of Caroline, and in the municipality of Pescaglia, in hilly and mountainous area just north to the town of Lucca, surrounded by green forests, about 600 meters above sea level. About 8 km from the main town of Pescaglia, in the village of Caroline, in the Tuscan Apennines, on sale this House townhouse living around 70.00 m2 already. useful on two floors including terrestrial, over oven, wood shed and basement exterior. You arrive to your home directly from via comunale passing lanes of a small hamlet until the entrance of the House. Then we find a living space in which there is the kitchen, dining area and living room with fireplace, plus a bathroom with shower, one passes Through a spiral staircase to the first floor where we have a small hallway and two rooms Attic rooms. In front of the House we have a cabin in which we find on the ground floor there is a fully functioning oven and barbecue, and upstairs a storeroom. Next we have a compartment for basement or Woodshed. To outfit 2,700 m2 wooded land/agricultural for about. In the immediate vicinity. Heating absent (wood-burning fireplace in the living room and electric stoves). The House does not require any type of job and is immediately inhabitable. Is in the province of Lucca, in the municipality of Pescaglia, and an hour and a half drive from all major tourist centres of Tuscany and Versilia. Distances: 8 km-32 km-Pescaglia Lucca Pisa (Airport): 55 km-Versilia (sea): 42 km-Florence: 103 km-Garfagnana: 27 km-Abetone (ski slopes): 60 km. Energy efficiency class G-EPgl, NRENs 421.7500 kwh/m2. year. Usable area House sqm. Commercial Surface mq. 70.00. 100.00. For information contact us at 347/3225117.