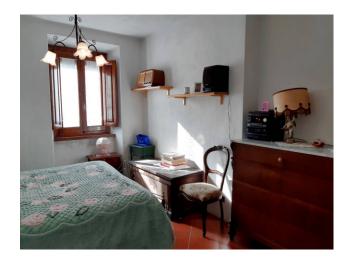

# 150 sq.m | Bathrooms: 1 | Bedrooms: 3 | Rooms: 5

Sale Townhouse called "CASA PADOLINA", in the historic center of the town of Vallico di Sotto, in the municipality of Fabbriche di Vergemoli, immersed in the Turrite river valley which it overlooks, about 500 meters above sea level. At the foot of the green hills of the Tuscan Apennines, this habitable house of approximately 150 m2 is for sale. commercial on four floors including the basement and the attic area. You arrive at the house directly from the municipal road passing through the streets of the characteristic village. In the basement we find, with convenient access also from the outside, two rooms, one of which is used as a tavern in which we also have a nice oven currently working as well as a cellar. From here an internal staircase leads to the ground floor where the living area is located. Here we have an entrance, a laundry area, storage room under the stairs, living/dining room with fireplace, kitchenette and storage room/pantry. On the first floor we find a hallway, bathroom with tub and three bedrooms. On the fourth and last floor we have two attic rooms which could become two more bedrooms. Independent oil heating with cast iron radiators. The house does not require any type of work and is immediately habitable. It is located in the Province of Lucca, in the municipality of Fabbriche di Vergemoli, and an hour and a half by car from all the major tourist centers of Tuscany and Versilia. Public transport in the country. Distances: Lucca: 38 km - Pisa (airport): 58 km - Versilia (sea): 65 km - Florence: 110 km - Garfagnana: 26 km - Abetone (ski slopes): 58 km. Commercial surface m2. 150. Useful living area sqm. 95. Energy Class G - EPgl, nren 447,1250 kwh/m2. year. For information contact us on 347/3225117.