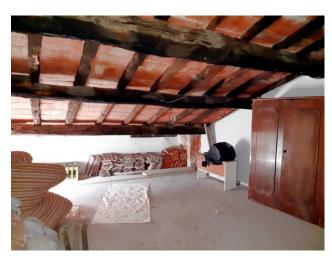

# 150 sq.m | Bathrooms: 1 | Bedrooms: 3 | Rooms: 5

Sale Townhouse called "CASA PADOLINA", in the historic center of the town of Vallico di Sotto, in the municipality of Fabbriche di Vergemoli, immersed in the Turrite river valley which it overlooks, about 500 meters above sea level. At the foot of the green hills of the Tuscan Apennines, this habitable house of approximately 150 m2 is for sale. commercial on four floors including the basement and the attic area. You arrive at the house directly from the municipal road passing through the streets of the characteristic village. In the basement we find, with convenient access also from the outside, two rooms, one of which is used as a tavern in which we also have a nice oven currently working as well as a cellar. From here an internal staircase leads to the ground floor where the living area is located. Here we have an entrance, a laundry area, storage room under the stairs, living/dining room with fireplace, kitchenette and storage room/pantry. On the first floor we find a hallway, bathroom with tub and three bedrooms. On the fourth and last floor we have two attic rooms which could become two more bedrooms. Independent oil heating with cast iron radiators. The house does not require any type of work and is immediately habitable. It is located in the Province of Lucca, in the municipality of Fabbriche di Vergemoli, and an hour and a half by car from all the major tourist centers of Tuscany and Versilia. Public transport in the country. Distances: Lucca: 38 km - Pisa (airport): 58 km - Versilia (sea): 65 km - Florence: 110 km - Garfagnana: 26 km - Abetone (ski slopes): 58 km. Commercial surface m2. 150. Useful living area sqm. 95. Energy Class G - EPgl, nren 447,1250 kwh/m2. year. For information contact us on 347/3225117.