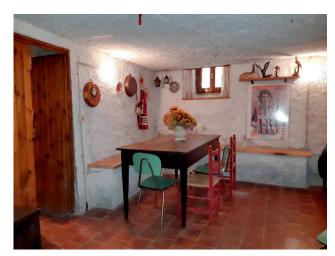

# 150 sq.m | Bathrooms: 1 | Bedrooms: 3 | Rooms: 5

Sale Townhouse called "CASA PADOLINA", in the historic center of the town of Vallico di Sotto, in the municipality of Fabbriche di Vergemoli, immersed in the Turrite river valley which it overlooks, about 500 meters above sea level. At the foot of the green hills of the Tuscan Apennines, this habitable house of approximately 150 m2 is for sale. commercial on four floors including the basement and the attic area. You arrive at the house directly from the municipal road passing through the streets of the characteristic village. In the basement we find, with convenient access also from the outside, two rooms, one of which is used as a tavern in which we also have a nice oven currently working as well as a cellar. From here an internal staircase leads to the ground floor where the living area is located. Here we have an entrance, a laundry area, storage room under the stairs, living/dining room with fireplace, kitchenette and storage room/pantry. On the first floor we find a hallway, bathroom with tub and three bedrooms. On the fourth and last floor we have two attic rooms which could become two more bedrooms. Independent oil heating with cast iron radiators. The house does not require any type of work and is immediately habitable. It is located in the Province of Lucca, in the municipality of Fabbriche di Vergemoli, and an hour and a half by car from all the major tourist centers of Tuscany and Versilia. Public transport in the country. Distances: Lucca: 38 km - Pisa (airport): 58 km - Versilia (sea): 65 km - Florence: 110 km - Garfagnana: 26 km - Abetone (ski slopes): 58 km. Commercial surface m2. 150. Useful living area sqm. 95. Energy Class G - EPgl, nren 447,1250 kwh/m2. year. For information contact us on 347/3225117.