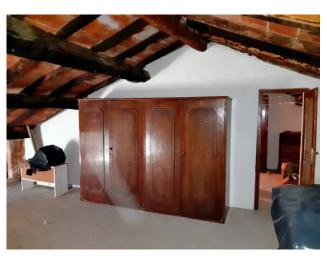

# 150 sq.m | Bathrooms: 1 | Bedrooms: 3 | Rooms: 5

Sale Townhouse called "CASA PADOLINA", in the historic center of the town of Vallico di Sotto, in the municipality of Fabbriche di Vergemoli, immersed in the Turrite river valley which it overlooks, about 500 meters above sea level. At the foot of the green hills of the Tuscan Apennines, this habitable house of approximately 150 m2 is for sale. commercial on four floors including the basement and the attic area. You arrive at the house directly from the municipal road passing through the streets of the characteristic village. In the basement we find, with convenient access also from the outside, two rooms, one of which is used as a tavern in which we also have a nice oven currently working as well as a cellar. From here an internal staircase leads to the ground floor where the living area is located. Here we have an entrance, a laundry area, storage room under the stairs, living/dining room with fireplace, kitchenette and storage room/pantry. On the first floor we find a hallway, bathroom with tub and three bedrooms. On the fourth and last floor we have two attic rooms which could become two more bedrooms. Independent oil heating with cast iron radiators. The house does not require any type of work and is immediately habitable. It is located in the Province of Lucca, in the municipality of Fabbriche di Vergemoli, and an hour and a half by car from all the major tourist centers of Tuscany and Versilia. Public transport in the country. Distances: Lucca: 38 km - Pisa (airport): 58 km - Versilia (sea): 65 km - Florence: 110 km - Garfagnana: 26 km - Abetone (ski slopes): 58 km. Commercial surface m2. 150. Useful living area sqm. 95. Energy Class G - EPgl, nren 447,1250 kwh/m2. year. For information contact us on 347/3225117.