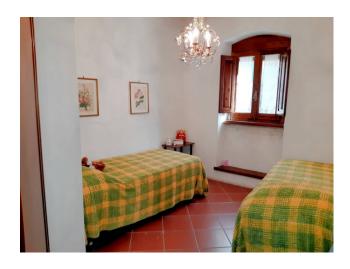

# 150 sq.m | Bathrooms: 1 | Bedrooms: 3 | Rooms: 5

Sale Townhouse called "CASA PADOLINA", in the historic center of the town of Vallico di Sotto, in the municipality of Fabbriche di Vergemoli, immersed in the Turrite river valley which it overlooks, about 500 meters above sea level. At the foot of the green hills of the Tuscan Apennines, this habitable house of approximately 150 m2 is for sale. commercial on four floors including the basement and the attic area. You arrive at the house directly from the municipal road passing through the streets of the characteristic village. In the basement we find, with convenient access also from the outside, two rooms, one of which is used as a tavern in which we also have a nice oven currently working as well as a cellar. From here an internal staircase leads to the ground floor where the living area is located. Here we have an entrance, a laundry area, storage room under the stairs, living/dining room with fireplace, kitchenette and storage room/pantry. On the first floor we find a hallway, bathroom with tub and three bedrooms. On the fourth and last floor we have two attic rooms which could become two more bedrooms. Independent oil heating with cast iron radiators. The house does not require any type of work and is immediately habitable. It is located in the Province of Lucca, in the municipality of Fabbriche di Vergemoli, and an hour and a half by car from all the major tourist centers of Tuscany and Versilia. Public transport in the country. Distances: Lucca: 38 km - Pisa (airport): 58 km - Versilia (sea): 65 km - Florence: 110 km - Garfagnana: 26 km - Abetone (ski slopes): 58 km. Commercial surface m2. 150. Useful living area sqm. 95. Energy Class G - EPgl, nren 447,1250 kwh/m2. year. For information contact us on 347/3225117.