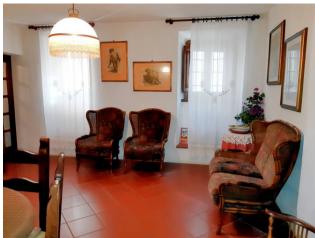

# 150 sq.m | Bathrooms: 1 | Bedrooms: 3 | Rooms: 5

Sale Townhouse called "CASA PADOLINA", in the historic center of the town of Vallico di Sotto, in the municipality of Fabbriche di Vergemoli, immersed in the Turrite river valley which it overlooks, about 500 meters above sea level. At the foot of the green hills of the Tuscan Apennines, this habitable house of approximately 150 m2 is for sale. commercial on four floors including the basement and the attic area. You arrive at the house directly from the municipal road passing through the streets of the characteristic village. In the basement we find, with convenient access also from the outside, two rooms, one of which is used as a tavern in which we also have a nice oven currently working as well as a cellar. From here an internal staircase leads to the ground floor where the living area is located. Here we have an entrance, a laundry area, storage room under the stairs, living/dining room with fireplace, kitchenette and storage room/pantry. On the first floor we find a hallway, bathroom with tub and three bedrooms. On the fourth and last floor we have two attic rooms which could become two more bedrooms. Independent oil heating with cast iron radiators. The house does not require any type of work and is immediately habitable. It is located in the Province of Lucca, in the municipality of Fabbriche di Vergemoli, and an hour and a half by car from all the major tourist centers of Tuscany and Versilia. Public transport in the country. Distances: Lucca: 38 km - Pisa (airport): 58 km - Versilia (sea): 65 km - Florence: 110 km - Garfagnana: 26 km - Abetone (ski slopes): 58 km. Commercial surface m2. 150. Useful living area sqm. 95. Energy Class G - EPgl, nren 447,1250 kwh/m2. year. For information contact us on 347/3225117.