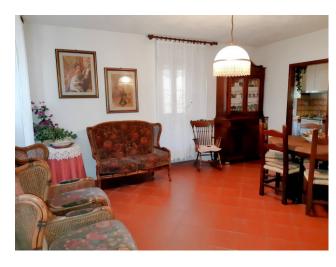

# 150 sq.m | Bathrooms: 1 | Bedrooms: 3 | Rooms: 5

Sale Townhouse called "CASA PADOLINA", in the historic center of the town of Vallico di Sotto, in the municipality of Fabbriche di Vergemoli, immersed in the Turrite river valley which it overlooks, about 500 meters above sea level. At the foot of the green hills of the Tuscan Apennines, this habitable house of approximately 150 m2 is for sale. commercial on four floors including the basement and the attic area. You arrive at the house directly from the municipal road passing through the streets of the characteristic village. In the basement we find, with convenient access also from the outside, two rooms, one of which is used as a tavern in which we also have a nice oven currently working as well as a cellar. From here an internal staircase leads to the ground floor where the living area is located. Here we have an entrance, a laundry area, storage room under the stairs, living/dining room with fireplace, kitchenette and storage room/pantry. On the first floor we find a hallway, bathroom with tub and three bedrooms. On the fourth and last floor we have two attic rooms which could become two more bedrooms. Independent oil heating with cast iron radiators. The house does not require any type of work and is immediately habitable. It is located in the Province of Lucca, in the municipality of Fabbriche di Vergemoli, and an hour and a half by car from all the major tourist centers of Tuscany and Versilia. Public transport in the country. Distances: Lucca: 38 km - Pisa (airport): 58 km - Versilia (sea): 65 km - Florence: 110 km - Garfagnana: 26 km - Abetone (ski slopes): 58 km. Commercial surface m2. 150. Useful living area sqm. 95. Energy Class G - EPgl, nren 447,1250 kwh/m2. year. For information contact us on 347/3225117.