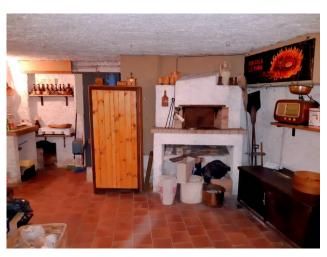

# 150 sq.m | Bathrooms: 1 | Bedrooms: 3 | Rooms: 5

Sale Townhouse called "CASA PADOLINA", in the historic center of the town of Vallico di Sotto, in the municipality of Fabbriche di Vergemoli, immersed in the Turrite river valley which it overlooks, about 500 meters above sea level. At the foot of the green hills of the Tuscan Apennines, this habitable house of approximately 150 m2 is for sale. commercial on four floors including the basement and the attic area. You arrive at the house directly from the municipal road passing through the streets of the characteristic village. In the basement we find, with convenient access also from the outside, two rooms, one of which is used as a tavern in which we also have a nice oven currently working as well as a cellar. From here an internal staircase leads to the ground floor where the living area is located. Here we have an entrance, a laundry area, storage room under the stairs, living/dining room with fireplace, kitchenette and storage room/pantry. On the first floor we find a hallway, bathroom with tub and three bedrooms. On the fourth and last floor we have two attic rooms which could become two more bedrooms. Independent oil heating with cast iron radiators. The house does not require any type of work and is immediately habitable. It is located in the Province of Lucca, in the municipality of Fabbriche di Vergemoli, and an hour and a half by car from all the major tourist centers of Tuscany and Versilia. Public transport in the country. Distances: Lucca: 38 km - Pisa (airport): 58 km - Versilia (sea): 65 km - Florence: 110 km - Garfagnana: 26 km - Abetone (ski slopes): 58 km. Commercial surface m2. 150. Useful living area sqm. 95. Energy Class G - EPgl, nren 447,1250 kwh/m2. year. For information contact us on 347/3225117.