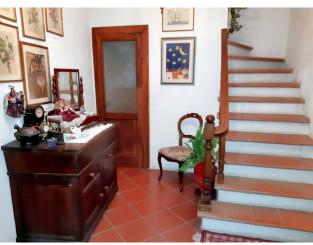

# 150 sq.m | Bathrooms: 1 | Bedrooms: 3 | Rooms: 5

Sale Townhouse called "CASA PADOLINA", in the historic center of the town of Vallico di Sotto, in the municipality of Fabbriche di Vergemoli, immersed in the Turrite river valley which it overlooks, about 500 meters above sea level. At the foot of the green hills of the Tuscan Apennines, this habitable house of approximately 150 m2 is for sale. commercial on four floors including the basement and the attic area. You arrive at the house directly from the municipal road passing through the streets of the characteristic village. In the basement we find, with convenient access also from the outside, two rooms, one of which is used as a tavern in which we also have a nice oven currently working as well as a cellar. From here an internal staircase leads to the ground floor where the living area is located. Here we have an entrance, a laundry area, storage room under the stairs, living/dining room with fireplace, kitchenette and storage room/pantry. On the first floor we find a hallway, bathroom with tub and three bedrooms. On the fourth and last floor we have two attic rooms which could become two more bedrooms. Independent oil heating with cast iron radiators. The house does not require any type of work and is immediately habitable. It is located in the Province of Lucca, in the municipality of Fabbriche di Vergemoli, and an hour and a half by car from all the major tourist centers of Tuscany and Versilia. Public transport in the country. Distances: Lucca: 38 km - Pisa (airport): 58 km - Versilia (sea): 65 km - Florence: 110 km - Garfagnana: 26 km - Abetone (ski slopes): 58 km. Commercial surface m2. 150. Useful living area sqm. 95. Energy Class G - EPgl, nren 447,1250 kwh/m2. year. For information contact us on 347/3225117.