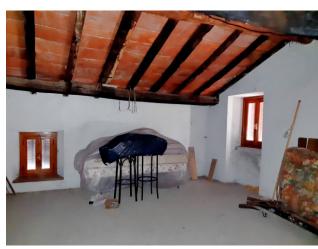

# 150 sq.m | Bathrooms: 1 | Bedrooms: 3 | Rooms: 5

Sale Townhouse called "CASA PADOLINA", in the historic center of the town of Vallico di Sotto, in the municipality of Fabbriche di Vergemoli, immersed in the Turrite river valley which it overlooks, about 500 meters above sea level. At the foot of the green hills of the Tuscan Apennines, this habitable house of approximately 150 m2 is for sale. commercial on four floors including the basement and the attic area. You arrive at the house directly from the municipal road passing through the streets of the characteristic village. In the basement we find, with convenient access also from the outside, two rooms, one of which is used as a tavern in which we also have a nice oven currently working as well as a cellar. From here an internal staircase leads to the ground floor where the living area is located. Here we have an entrance, a laundry area, storage room under the stairs, living/dining room with fireplace, kitchenette and storage room/pantry. On the first floor we find a hallway, bathroom with tub and three bedrooms. On the fourth and last floor we have two attic rooms which could become two more bedrooms. Independent oil heating with cast iron radiators. The house does not require any type of work and is immediately habitable. It is located in the Province of Lucca, in the municipality of Fabbriche di Vergemoli, and an hour and a half by car from all the major tourist centers of Tuscany and Versilia. Public transport in the country. Distances: Lucca: 38 km - Pisa (airport): 58 km - Versilia (sea): 65 km - Florence: 110 km - Garfagnana: 26 km - Abetone (ski slopes): 58 km. Commercial surface m2. 150. Useful living area sqm. 95. Energy Class G - EPgl, nren 447,1250 kwh/m2. year. For information contact us on 347/3225117.