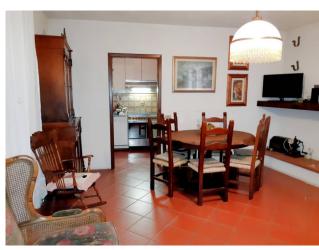

# 150 sq.m | Bathrooms: 1 | Bedrooms: 3 | Rooms: 5

Sale Townhouse called "CASA PADOLINA", in the historic center of the town of Vallico di Sotto, in the municipality of Fabbriche di Vergemoli, immersed in the Turrite river valley which it overlooks, about 500 meters above sea level. At the foot of the green hills of the Tuscan Apennines, this habitable house of approximately 150 m2 is for sale. commercial on four floors including the basement and the attic area. You arrive at the house directly from the municipal road passing through the streets of the characteristic village. In the basement we find, with convenient access also from the outside, two rooms, one of which is used as a tavern in which we also have a nice oven currently working as well as a cellar. From here an internal staircase leads to the ground floor where the living area is located. Here we have an entrance, a laundry area, storage room under the stairs, living/dining room with fireplace, kitchenette and storage room/pantry. On the first floor we find a hallway, bathroom with tub and three bedrooms. On the fourth and last floor we have two attic rooms which could become two more bedrooms. Independent oil heating with cast iron radiators. The house does not require any type of work and is immediately habitable. It is located in the Province of Lucca, in the municipality of Fabbriche di Vergemoli, and an hour and a half by car from all the major tourist centers of Tuscany and Versilia. Public transport in the country. Distances: Lucca: 38 km - Pisa (airport): 58 km - Versilia (sea): 65 km - Florence: 110 km - Garfagnana: 26 km - Abetone (ski slopes): 58 km. Commercial surface m2. 150. Useful living area sqm. 95. Energy Class G - EPgl, nren 447,1250 kwh/m2. year. For information contact us on 347/3225117.