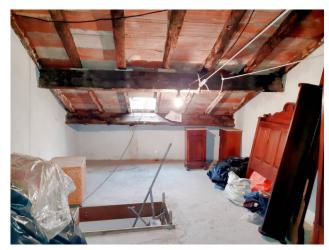

# 150 sq.m | Bathrooms: 1 | Bedrooms: 3 | Rooms: 5

Sale Townhouse called "CASA PADOLINA", in the historic center of the town of Vallico di Sotto, in the municipality of Fabbriche di Vergemoli, immersed in the Turrite river valley which it overlooks, about 500 meters above sea level. At the foot of the green hills of the Tuscan Apennines, this habitable house of approximately 150 m2 is for sale. commercial on four floors including the basement and the attic area. You arrive at the house directly from the municipal road passing through the streets of the characteristic village. In the basement we find, with convenient access also from the outside, two rooms, one of which is used as a tavern in which we also have a nice oven currently working as well as a cellar. From here an internal staircase leads to the ground floor where the living area is located. Here we have an entrance, a laundry area, storage room under the stairs, living/dining room with fireplace, kitchenette and storage room/pantry. On the first floor we find a hallway, bathroom with tub and three bedrooms. On the fourth and last floor we have two attic rooms which could become two more bedrooms. Independent oil heating with cast iron radiators. The house does not require any type of work and is immediately habitable. It is located in the Province of Lucca, in the municipality of Fabbriche di Vergemoli, and an hour and a half by car from all the major tourist centers of Tuscany and Versilia. Public transport in the country. Distances: Lucca: 38 km - Pisa (airport): 58 km - Versilia (sea): 65 km - Florence: 110 km - Garfagnana: 26 km - Abetone (ski slopes): 58 km. Commercial surface m2. 150. Useful living area sqm. 95. Energy Class G - EPgl, nren 447,1250 kwh/m2. year. For information contact us on 347/3225117.