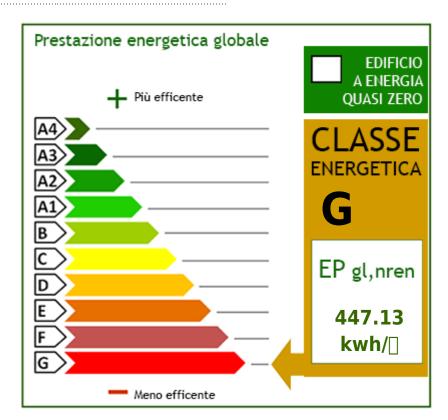

# 150 sq.m | Bathrooms: 1 | Bedrooms: 3 | Rooms: 5

Sale Townhouse called "CASA PADOLINA", in the historic center of the town of Vallico di Sotto, in the municipality of Fabbriche di Vergemoli, immersed in the Turrite river valley which it overlooks, about 500 meters above sea level. At the foot of the green hills of the Tuscan Apennines, this habitable house of approximately 150 m2 is for sale. commercial on four floors including the basement and the attic area. You arrive at the house directly from the municipal road passing through the streets of the characteristic village. In the basement we find, with convenient access also from the outside, two rooms, one of which is used as a tavern in which we also have a nice oven currently working as well as a cellar. From here an internal staircase leads to the ground floor where the living area is located. Here we have an entrance, a laundry area, storage room under the stairs, living/dining room with fireplace, kitchenette and storage room/pantry. On the first floor we find a hallway, bathroom with tub and three bedrooms. On the fourth and last floor we have two attic rooms which could become two more bedrooms. Independent oil heating with cast iron radiators. The house does not require any type of work and is immediately habitable. It is located in the Province of Lucca, in the municipality of Fabbriche di Vergemoli, and an hour and a half by car from all the major tourist centers of Tuscany and Versilia. Public transport in the country. Distances: Lucca: 38 km - Pisa (airport): 58 km - Versilia (sea): 65 km - Florence: 110 km - Garfagnana: 26 km - Abetone (ski slopes): 58 km. Commercial surface m2. 150. Useful living area sqm. 95. Energy Class G - EPgl, nren 447,1250 kwh/m2. year. For information contact us on 347/3225117.