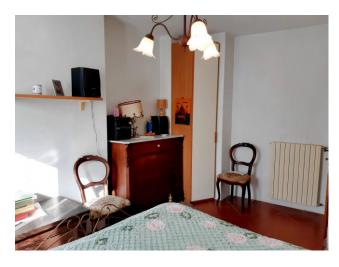

# 150 sq.m | Bathrooms: 1 | Bedrooms: 3 | Rooms: 5

Sale Townhouse called "CASA PADOLINA", in the historic center of the town of Vallico di Sotto, in the municipality of Fabbriche di Vergemoli, immersed in the Turrite river valley which it overlooks, about 500 meters above sea level. At the foot of the green hills of the Tuscan Apennines, this habitable house of approximately 150 m2 is for sale. commercial on four floors including the basement and the attic area. You arrive at the house directly from the municipal road passing through the streets of the characteristic village. In the basement we find, with convenient access also from the outside, two rooms, one of which is used as a tavern in which we also have a nice oven currently working as well as a cellar. From here an internal staircase leads to the ground floor where the living area is located. Here we have an entrance, a laundry area, storage room under the stairs, living/dining room with fireplace, kitchenette and storage room/pantry. On the first floor we find a hallway, bathroom with tub and three bedrooms. On the fourth and last floor we have two attic rooms which could become two more bedrooms. Independent oil heating with cast iron radiators. The house does not require any type of work and is immediately habitable. It is located in the Province of Lucca, in the municipality of Fabbriche di Vergemoli, and an hour and a half by car from all the major tourist centers of Tuscany and Versilia. Public transport in the country. Distances: Lucca: 38 km - Pisa (airport): 58 km - Versilia (sea): 65 km - Florence: 110 km - Garfagnana: 26 km - Abetone (ski slopes): 58 km. Commercial surface m2. 150. Useful living area sqm. 95. Energy Class G - EPgl, nren 447,1250 kwh/m2. year. For information contact us on 347/3225117.