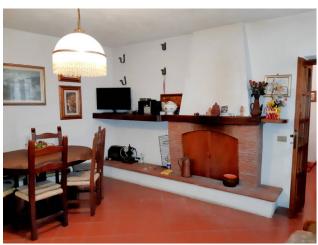

# 150 sq.m | Bathrooms: 1 | Bedrooms: 3 | Rooms: 5

Sale Townhouse called "CASA PADOLINA", in the historic center of the town of Vallico di Sotto, in the municipality of Fabbriche di Vergemoli, immersed in the Turrite river valley which it overlooks, about 500 meters above sea level. At the foot of the green hills of the Tuscan Apennines, this habitable house of approximately 150 m2 is for sale. commercial on four floors including the basement and the attic area. You arrive at the house directly from the municipal road passing through the streets of the characteristic village. In the basement we find, with convenient access also from the outside, two rooms, one of which is used as a tavern in which we also have a nice oven currently working as well as a cellar. From here an internal staircase leads to the ground floor where the living area is located. Here we have an entrance, a laundry area, storage room under the stairs, living/dining room with fireplace, kitchenette and storage room/pantry. On the first floor we find a hallway, bathroom with tub and three bedrooms. On the fourth and last floor we have two attic rooms which could become two more bedrooms. Independent oil heating with cast iron radiators. The house does not require any type of work and is immediately habitable. It is located in the Province of Lucca, in the municipality of Fabbriche di Vergemoli, and an hour and a half by car from all the major tourist centers of Tuscany and Versilia. Public transport in the country. Distances: Lucca: 38 km - Pisa (airport): 58 km - Versilia (sea): 65 km - Florence: 110 km - Garfagnana: 26 km - Abetone (ski slopes): 58 km. Commercial surface m2. 150. Useful living area sqm. 95. Energy Class G - EPgl, nren 447,1250 kwh/m2. year. For information contact us on 347/3225117.