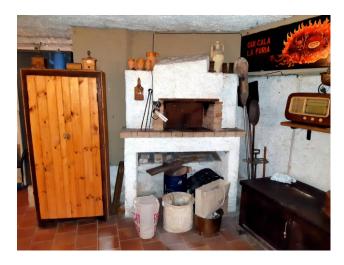

# 150 sq.m | Bathrooms: 1 | Bedrooms: 3 | Rooms: 5

Sale Townhouse called "CASA PADOLINA", in the historic center of the town of Vallico di Sotto, in the municipality of Fabbriche di Vergemoli, immersed in the Turrite river valley which it overlooks, about 500 meters above sea level. At the foot of the green hills of the Tuscan Apennines, this habitable house of approximately 150 m2 is for sale. commercial on four floors including the basement and the attic area. You arrive at the house directly from the municipal road passing through the streets of the characteristic village. In the basement we find, with convenient access also from the outside, two rooms, one of which is used as a tavern in which we also have a nice oven currently working as well as a cellar. From here an internal staircase leads to the ground floor where the living area is located. Here we have an entrance, a laundry area, storage room under the stairs, living/dining room with fireplace, kitchenette and storage room/pantry. On the first floor we find a hallway, bathroom with tub and three bedrooms. On the fourth and last floor we have two attic rooms which could become two more bedrooms. Independent oil heating with cast iron radiators. The house does not require any type of work and is immediately habitable. It is located in the Province of Lucca, in the municipality of Fabbriche di Vergemoli, and an hour and a half by car from all the major tourist centers of Tuscany and Versilia. Public transport in the country. Distances: Lucca: 38 km - Pisa (airport): 58 km - Versilia (sea): 65 km - Florence: 110 km - Garfagnana: 26 km - Abetone (ski slopes): 58 km. Commercial surface m2. 150. Useful living area sqm. 95. Energy Class G - EPgl, nren 447,1250 kwh/m2. year. For information contact us on 347/3225117.