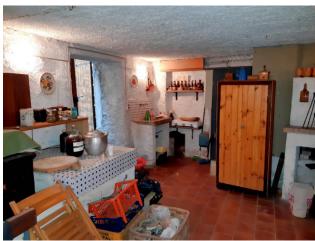

# 150 sq.m | Bathrooms: 1 | Bedrooms: 3 | Rooms: 5

Sale Townhouse called "CASA PADOLINA", in the historic center of the town of Vallico di Sotto, in the municipality of Fabbriche di Vergemoli, immersed in the Turrite river valley which it overlooks, about 500 meters above sea level. At the foot of the green hills of the Tuscan Apennines, this habitable house of approximately 150 m2 is for sale. commercial on four floors including the basement and the attic area. You arrive at the house directly from the municipal road passing through the streets of the characteristic village. In the basement we find, with convenient access also from the outside, two rooms, one of which is used as a tavern in which we also have a nice oven currently working as well as a cellar. From here an internal staircase leads to the ground floor where the living area is located. Here we have an entrance, a laundry area, storage room under the stairs, living/dining room with fireplace, kitchenette and storage room/pantry. On the first floor we find a hallway, bathroom with tub and three bedrooms. On the fourth and last floor we have two attic rooms which could become two more bedrooms. Independent oil heating with cast iron radiators. The house does not require any type of work and is immediately habitable. It is located in the Province of Lucca, in the municipality of Fabbriche di Vergemoli, and an hour and a half by car from all the major tourist centers of Tuscany and Versilia. Public transport in the country. Distances: Lucca: 38 km - Pisa (airport): 58 km - Versilia (sea): 65 km - Florence: 110 km - Garfagnana: 26 km - Abetone (ski slopes): 58 km. Commercial surface m2. 150. Useful living area sqm. 95. Energy Class G - EPgl, nren 447,1250 kwh/m2. year. For information contact us on 347/3225117.