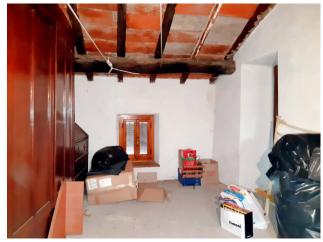

# 150 sq.m | Bathrooms: 1 | Bedrooms: 3 | Rooms: 5

Sale Townhouse called "CASA PADOLINA", in the historic center of the town of Vallico di Sotto, in the municipality of Fabbriche di Vergemoli, immersed in the Turrite river valley which it overlooks, about 500 meters above sea level. At the foot of the green hills of the Tuscan Apennines, this habitable house of approximately 150 m2 is for sale. commercial on four floors including the basement and the attic area. You arrive at the house directly from the municipal road passing through the streets of the characteristic village. In the basement we find, with convenient access also from the outside, two rooms, one of which is used as a tavern in which we also have a nice oven currently working as well as a cellar. From here an internal staircase leads to the ground floor where the living area is located. Here we have an entrance, a laundry area, storage room under the stairs, living/dining room with fireplace, kitchenette and storage room/pantry. On the first floor we find a hallway, bathroom with tub and three bedrooms. On the fourth and last floor we have two attic rooms which could become two more bedrooms. Independent oil heating with cast iron radiators. The house does not require any type of work and is immediately habitable. It is located in the Province of Lucca, in the municipality of Fabbriche di Vergemoli, and an hour and a half by car from all the major tourist centers of Tuscany and Versilia. Public transport in the country. Distances: Lucca: 38 km - Pisa (airport): 58 km - Versilia (sea): 65 km - Florence: 110 km - Garfagnana: 26 km - Abetone (ski slopes): 58 km. Commercial surface m2. 150. Useful living area sqm. 95. Energy Class G - EPgl, nren 447,1250 kwh/m2. year. For information contact us on 347/3225117.