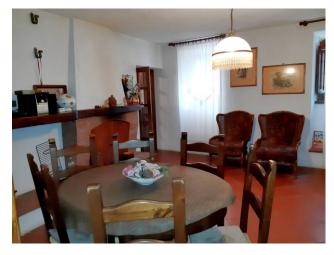

# 150 sq.m | Bathrooms: 1 | Bedrooms: 3 | Rooms: 5

Sale Townhouse called "CASA PADOLINA", in the historic center of the town of Vallico di Sotto, in the municipality of Fabbriche di Vergemoli, immersed in the Turrite river valley which it overlooks, about 500 meters above sea level. At the foot of the green hills of the Tuscan Apennines, this habitable house of approximately 150 m2 is for sale. commercial on four floors including the basement and the attic area. You arrive at the house directly from the municipal road passing through the streets of the characteristic village. In the basement we find, with convenient access also from the outside, two rooms, one of which is used as a tavern in which we also have a nice oven currently working as well as a cellar. From here an internal staircase leads to the ground floor where the living area is located. Here we have an entrance, a laundry area, storage room under the stairs, living/dining room with fireplace, kitchenette and storage room/pantry. On the first floor we find a hallway, bathroom with tub and three bedrooms. On the fourth and last floor we have two attic rooms which could become two more bedrooms. Independent oil heating with cast iron radiators. The house does not require any type of work and is immediately habitable. It is located in the Province of Lucca, in the municipality of Fabbriche di Vergemoli, and an hour and a half by car from all the major tourist centers of Tuscany and Versilia. Public transport in the country. Distances: Lucca: 38 km - Pisa (airport): 58 km - Versilia (sea): 65 km - Florence: 110 km - Garfagnana: 26 km - Abetone (ski slopes): 58 km. Commercial surface m2. 150. Useful living area sqm. 95. Energy Class G - EPgl, nren 447,1250 kwh/m2. year. For information contact us on 347/3225117.