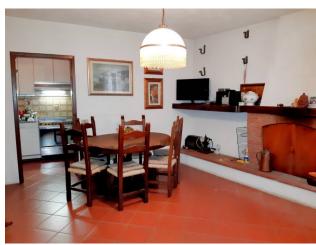

# 150 sq.m | Bathrooms: 1 | Bedrooms: 3 | Rooms: 5

Sale Townhouse called "CASA PADOLINA", in the historic center of the town of Vallico di Sotto, in the municipality of Fabbriche di Vergemoli, immersed in the Turrite river valley which it overlooks, about 500 meters above sea level. At the foot of the green hills of the Tuscan Apennines, this habitable house of approximately 150 m2 is for sale. commercial on four floors including the basement and the attic area. You arrive at the house directly from the municipal road passing through the streets of the characteristic village. In the basement we find, with convenient access also from the outside, two rooms, one of which is used as a tavern in which we also have a nice oven currently working as well as a cellar. From here an internal staircase leads to the ground floor where the living area is located. Here we have an entrance, a laundry area, storage room under the stairs, living/dining room with fireplace, kitchenette and storage room/pantry. On the first floor we find a hallway, bathroom with tub and three bedrooms. On the fourth and last floor we have two attic rooms which could become two more bedrooms. Independent oil heating with cast iron radiators. The house does not require any type of work and is immediately habitable. It is located in the Province of Lucca, in the municipality of Fabbriche di Vergemoli, and an hour and a half by car from all the major tourist centers of Tuscany and Versilia. Public transport in the country. Distances: Lucca: 38 km - Pisa (airport): 58 km - Versilia (sea): 65 km - Florence: 110 km - Garfagnana: 26 km - Abetone (ski slopes): 58 km. Commercial surface m2. 150. Useful living area sqm. 95. Energy Class G - EPgl, nren 447,1250 kwh/m2. year. For information contact us on 347/3225117.