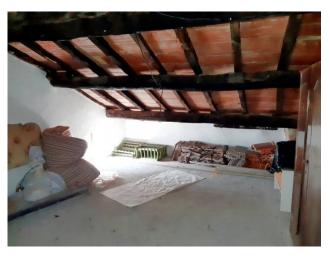

# 150 sq.m | Bathrooms: 1 | Bedrooms: 3 | Rooms: 5

Sale Townhouse called "CASA PADOLINA", in the historic center of the town of Vallico di Sotto, in the municipality of Fabbriche di Vergemoli, immersed in the Turrite river valley which it overlooks, about 500 meters above sea level. At the foot of the green hills of the Tuscan Apennines, this habitable house of approximately 150 m2 is for sale. commercial on four floors including the basement and the attic area. You arrive at the house directly from the municipal road passing through the streets of the characteristic village. In the basement we find, with convenient access also from the outside, two rooms, one of which is used as a tavern in which we also have a nice oven currently working as well as a cellar. From here an internal staircase leads to the ground floor where the living area is located. Here we have an entrance, a laundry area, storage room under the stairs, living/dining room with fireplace, kitchenette and storage room/pantry. On the first floor we find a hallway, bathroom with tub and three bedrooms. On the fourth and last floor we have two attic rooms which could become two more bedrooms. Independent oil heating with cast iron radiators. The house does not require any type of work and is immediately habitable. It is located in the Province of Lucca, in the municipality of Fabbriche di Vergemoli, and an hour and a half by car from all the major tourist centers of Tuscany and Versilia. Public transport in the country. Distances: Lucca: 38 km - Pisa (airport): 58 km - Versilia (sea): 65 km - Florence: 110 km - Garfagnana: 26 km - Abetone (ski slopes): 58 km. Commercial surface m2. 150. Useful living area sqm. 95. Energy Class G - EPgl, nren 447,1250 kwh/m2. year. For information contact us on 347/3225117.