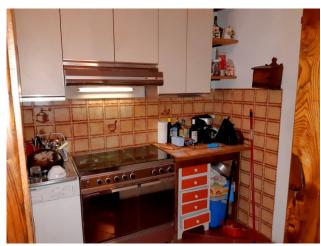

# 150 sq.m | Bathrooms: 1 | Bedrooms: 3 | Rooms: 5

Sale Townhouse called "CASA PADOLINA", in the historic center of the town of Vallico di Sotto, in the municipality of Fabbriche di Vergemoli, immersed in the Turrite river valley which it overlooks, about 500 meters above sea level. At the foot of the green hills of the Tuscan Apennines, this habitable house of approximately 150 m2 is for sale. commercial on four floors including the basement and the attic area. You arrive at the house directly from the municipal road passing through the streets of the characteristic village. In the basement we find, with convenient access also from the outside, two rooms, one of which is used as a tavern in which we also have a nice oven currently working as well as a cellar. From here an internal staircase leads to the ground floor where the living area is located. Here we have an entrance, a laundry area, storage room under the stairs, living/dining room with fireplace, kitchenette and storage room/pantry. On the first floor we find a hallway, bathroom with tub and three bedrooms. On the fourth and last floor we have two attic rooms which could become two more bedrooms. Independent oil heating with cast iron radiators. The house does not require any type of work and is immediately habitable. It is located in the Province of Lucca, in the municipality of Fabbriche di Vergemoli, and an hour and a half by car from all the major tourist centers of Tuscany and Versilia. Public transport in the country. Distances: Lucca: 38 km - Pisa (airport): 58 km - Versilia (sea): 65 km - Florence: 110 km - Garfagnana: 26 km - Abetone (ski slopes): 58 km. Commercial surface m2. 150. Useful living area sqm. 95. Energy Class G - EPgl, nren 447,1250 kwh/m2. year. For information contact us on 347/3225117.

# **Property Informations**

Bedrooms: 3 Bathrooms: 1

Rooms: 5

Level: Multi-Storey

Total Floor: 4

Current Status: Free to the contract

Kitchen: Kitchenette