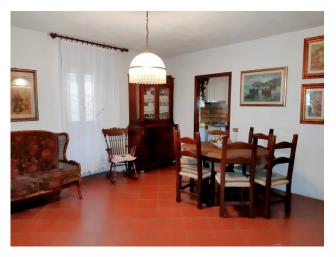

# 150 sq.m | Bathrooms: 1 | Bedrooms: 3 | Rooms: 5

Sale Townhouse called "CASA PADOLINA", in the historic center of the town of Vallico di Sotto, in the municipality of Fabbriche di Vergemoli, immersed in the Turrite river valley which it overlooks, about 500 meters above sea level. At the foot of the green hills of the Tuscan Apennines, this habitable house of approximately 150 m2 is for sale. commercial on four floors including the basement and the attic area. You arrive at the house directly from the municipal road passing through the streets of the characteristic village. In the basement we find, with convenient access also from the outside, two rooms, one of which is used as a tavern in which we also have a nice oven currently working as well as a cellar. From here an internal staircase leads to the ground floor where the living area is located. Here we have an entrance, a laundry area, storage room under the stairs, living/dining room with fireplace, kitchenette and storage room/pantry. On the first floor we find a hallway, bathroom with tub and three bedrooms. On the fourth and last floor we have two attic rooms which could become two more bedrooms. Independent oil heating with cast iron radiators. The house does not require any type of work and is immediately habitable. It is located in the Province of Lucca, in the municipality of Fabbriche di Vergemoli, and an hour and a half by car from all the major tourist centers of Tuscany and Versilia. Public transport in the country. Distances: Lucca: 38 km - Pisa (airport): 58 km - Versilia (sea): 65 km - Florence: 110 km - Garfagnana: 26 km - Abetone (ski slopes): 58 km. Commercial surface m2. 150. Useful living area sqm. 95. Energy Class G - EPgl, nren 447,1250 kwh/m2. year. For information contact us on 347/3225117.