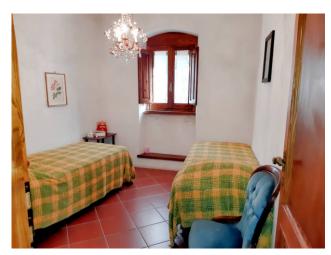

# 150 sq.m | Bathrooms: 1 | Bedrooms: 3 | Rooms: 5

Sale Townhouse called "CASA PADOLINA", in the historic center of the town of Vallico di Sotto, in the municipality of Fabbriche di Vergemoli, immersed in the Turrite river valley which it overlooks, about 500 meters above sea level. At the foot of the green hills of the Tuscan Apennines, this habitable house of approximately 150 m2 is for sale. commercial on four floors including the basement and the attic area. You arrive at the house directly from the municipal road passing through the streets of the characteristic village. In the basement we find, with convenient access also from the outside, two rooms, one of which is used as a tavern in which we also have a nice oven currently working as well as a cellar. From here an internal staircase leads to the ground floor where the living area is located. Here we have an entrance, a laundry area, storage room under the stairs, living/dining room with fireplace, kitchenette and storage room/pantry. On the first floor we find a hallway, bathroom with tub and three bedrooms. On the fourth and last floor we have two attic rooms which could become two more bedrooms. Independent oil heating with cast iron radiators. The house does not require any type of work and is immediately habitable. It is located in the Province of Lucca, in the municipality of Fabbriche di Vergemoli, and an hour and a half by car from all the major tourist centers of Tuscany and Versilia. Public transport in the country. Distances: Lucca: 38 km - Pisa (airport): 58 km - Versilia (sea): 65 km - Florence: 110 km - Garfagnana: 26 km - Abetone (ski slopes): 58 km. Commercial surface m2. 150. Useful living area sqm. 95. Energy Class G - EPgl, nren 447,1250 kwh/m2. year. For information contact us on 347/3225117.