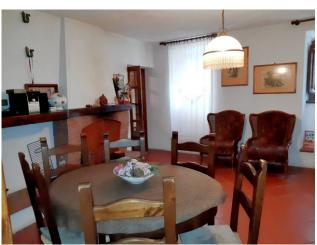

# 150 sq.m | Bathrooms: 1 | Bedrooms: 3 | Rooms: 5

Sale Townhouse called "CASA PADOLINA", in the historic center of the town of Vallico di Sotto, in the municipality of Fabbriche di Vergemoli, immersed in the Turrite river valley which it overlooks, about 500 meters above sea level. At the foot of the green hills of the Tuscan Apennines, this habitable house of approximately 150 m2 is for sale. commercial on four floors including the basement and the attic area. You arrive at the house directly from the municipal road passing through the streets of the characteristic village. In the basement we find, with convenient access also from the outside, two rooms, one of which is used as a tavern in which we also have a nice oven currently working as well as a cellar. From here an internal staircase leads to the ground floor where the living area is located. Here we have an entrance, a laundry area, storage room under the stairs, living/dining room with fireplace, kitchenette and storage room/pantry. On the first floor we find a hallway, bathroom with tub and three bedrooms. On the fourth and last floor we have two attic rooms which could become two more bedrooms. Independent oil heating with cast iron radiators. The house does not require any type of work and is immediately habitable. It is located in the Province of Lucca, in the municipality of Fabbriche di Vergemoli, and an hour and a half by car from all the major tourist centers of Tuscany and Versilia. Public transport in the country. Distances: Lucca: 38 km - Pisa (airport): 58 km - Versilia (sea): 65 km - Florence: 110 km - Garfagnana: 26 km - Abetone (ski slopes): 58 km. Commercial surface m2. 150. Useful living area sqm. 95. Energy Class G - EPgl, nren 447,1250 kwh/m2. year. For information contact us on 347/3225117.