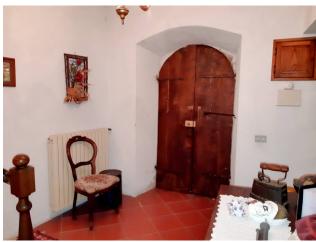

# 150 sq.m | Bathrooms: 1 | Bedrooms: 3 | Rooms: 5

Sale Townhouse called "CASA PADOLINA", in the historic center of the town of Vallico di Sotto, in the municipality of Fabbriche di Vergemoli, immersed in the Turrite river valley which it overlooks, about 500 meters above sea level. At the foot of the green hills of the Tuscan Apennines, this habitable house of approximately 150 m2 is for sale. commercial on four floors including the basement and the attic area. You arrive at the house directly from the municipal road passing through the streets of the characteristic village. In the basement we find, with convenient access also from the outside, two rooms, one of which is used as a tavern in which we also have a nice oven currently working as well as a cellar. From here an internal staircase leads to the ground floor where the living area is located. Here we have an entrance, a laundry area, storage room under the stairs, living/dining room with fireplace, kitchenette and storage room/pantry. On the first floor we find a hallway, bathroom with tub and three bedrooms. On the fourth and last floor we have two attic rooms which could become two more bedrooms. Independent oil heating with cast iron radiators. The house does not require any type of work and is immediately habitable. It is located in the Province of Lucca, in the municipality of Fabbriche di Vergemoli, and an hour and a half by car from all the major tourist centers of Tuscany and Versilia. Public transport in the country. Distances: Lucca: 38 km - Pisa (airport): 58 km - Versilia (sea): 65 km - Florence: 110 km - Garfagnana: 26 km - Abetone (ski slopes): 58 km. Commercial surface m2. 150. Useful living area sqm. 95. Energy Class G - EPgl, nren 447,1250 kwh/m2. year. For information contact us on 347/3225117.