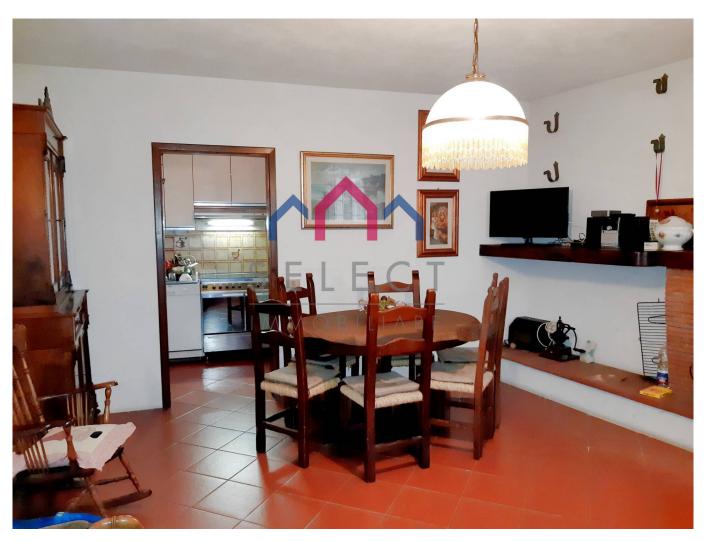

# 150 sq.m | Bathrooms: 1 | Bedrooms: 3 | Rooms: 5

Sale Townhouse called "CASA PADOLINA", in the historic center of the town of Vallico di Sotto, in the municipality of Fabbriche di Vergemoli, immersed in the Turrite river valley which it overlooks, about 500 meters above sea level. At the foot of the green hills of the Tuscan Apennines, this habitable house of approximately 150 m2 is for sale. commercial on four floors including the basement and the attic area. You arrive at the house directly from the municipal road passing through the streets of the characteristic village. In the basement we find, with convenient access also from the outside, two rooms, one of which is used as a tavern in which we also have a nice oven currently working as well as a cellar. From here an internal staircase leads to the ground floor where the living area is located. Here we have an entrance, a laundry area, storage room under the stairs, living/dining room with fireplace, kitchenette and storage room/pantry. On the first floor we find a hallway, bathroom with tub and three bedrooms. On the fourth and last floor we have two attic rooms which could become two more bedrooms. Independent oil heating with cast iron radiators. The house does not require any type of work and is immediately habitable. It is located in the Province of Lucca, in the municipality of Fabbriche di Vergemoli, and an hour and a half by car from all the major tourist centers of Tuscany and Versilia. Public transport in the country. Distances: Lucca: 38 km - Pisa (airport): 58 km - Versilia (sea): 65 km - Florence: 110 km - Garfagnana: 26 km - Abetone (ski slopes): 58 km. Commercial surface m2. 150. Useful living area sqm. 95. Energy Class G - EPgl, nren 447,1250 kwh/m2. year. For information contact us on 347/3225117.