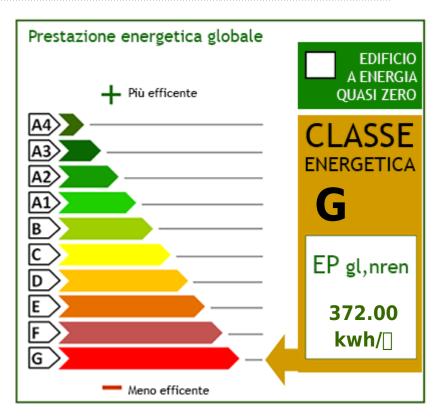

### 225 sq.m | Bathrooms: 3 | Bedrooms: 6 | Rooms: 8

For sale House called "CASALE DEL PIOPPO" composed of two independent apartments but with surrounding garden and farmland/Banda for about 11,000 square meters, in the municipality of Coreglia Antelminelli, in a quiet area surrounded by greenery, but close to all amenities. You get the House directly from the municipal road in the middle of a beautiful tree-lined Avenue, and through the gate we have the paved area for parking next to the House. The property offers a lot of privacy as there are no buildings around. The House is divided in two independent apartments, with a common boiler room and the surrounding garden. On the ground floor there is a small garage of 12 square meters. We also have a washing machine and the cockpit to wash. To the left of the garage we have the apartment comprises entrance hall, living/dining room with kitchenette, hallway, three bedrooms, one single bedroom, bathroom with shower. On the first floor which is accessed by external staircases and balconies, we find a large living area with open plan kitchenette, fireplace, and large Windows that make it very bright environments. The night area consists of hallway, two bedrooms, one single bedroom, bathroom with shower and double bedroom with ensuite bathroom with jacuzzi. The two units are under normal care and maintenance, and currently only the ground floor needs some modernization. Independent heating with LPG doughnut (natural gas does not reach). Video surveillance system. Suitable as main homes as an investment. Possibility to build a swimming pool. Are located in the province of Lucca, in the municipality of Coreglia Antelminelli, and an hour's drive from all major tourist centres of Tuscany and Versilia. Public transport very close to station and 1.5 km. Shops and other: 0.5 km-Lucca: 25 km-Pisa (Airport): 45 km-Versilia (sea): 50 km-Florence: 110 km-Garfagnana: 19 km-Abetone (ski slopes): 45 km. Unit 1 energy class G-EPgl, NRENs 372.00 kwh/m2. year. Unit 2 energy class G-EPgl, NRENs 281.00 kwh/m2. year. Usable area sqm. Commercial Surface mq. 200.00. 225.00. Sale. Detached House. Coreglia Antelminelli. Lucca. Tuscany. For information contact us at 347/3225117.