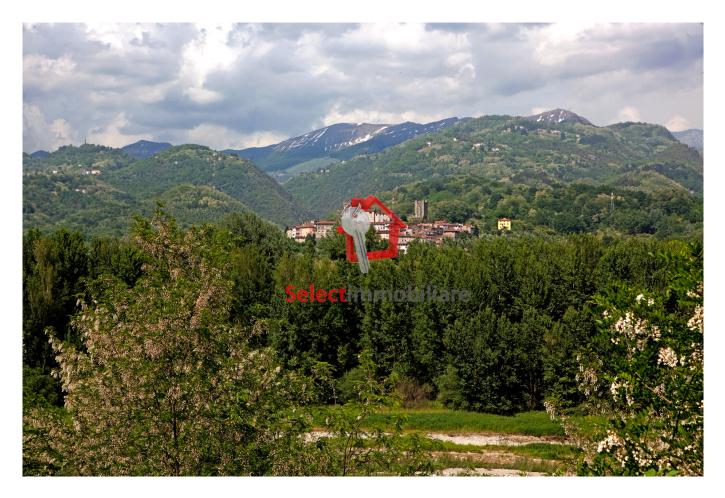

### 225 sq.m | Bathrooms: 3 | Bedrooms: 6 | Rooms: 8

For sale House called "CASALE DEL PIOPPO" composed of two independent apartments but with surrounding garden and farmland/Banda for about 11,000 square meters, in the municipality of Coreglia Antelminelli, in a quiet area surrounded by greenery, but close to all amenities. You get the House directly from the municipal road in the middle of a beautiful tree-lined Avenue, and through the gate we have the paved area for parking next to the House. The property offers a lot of privacy as there are no buildings around. The House is divided in two independent apartments, with a common boiler room and the surrounding garden. On the ground floor there is a small garage of 12 square meters. We also have a washing machine and the cockpit to wash. To the left of the garage we have the apartment comprises entrance hall, living/dining room with kitchenette, hallway, three bedrooms, one single bedroom, bathroom with shower. On the first floor which is accessed by external staircases and balconies, we find a large living area with open plan kitchenette, fireplace, and large Windows that make it very bright environments. The night area consists of hallway, two bedrooms, one single bedroom, bathroom with shower and double bedroom with ensuite bathroom with jacuzzi. The two units are under normal care and maintenance, and currently only the ground floor needs some modernization. Independent heating with LPG doughnut (natural gas does not reach). Video surveillance system. Suitable as main homes as an investment. Possibility to build a swimming pool. Are located in the province of Lucca, in the municipality of Coreglia Antelminelli, and an hour's drive from all major tourist centres of Tuscany and Versilia. Public transport very close to station and 1.5 km. Shops and other: 0.5 km-Lucca: 25 km-Pisa (Airport): 45 km-Versilia (sea): 50 km-Florence: 110 km-Garfagnana: 19 km-Abetone (ski slopes): 45 km. Unit 1 energy class G-EPgl, NRENs 372.00 kwh/m2. year. Unit 2 energy class G-EPgl, NRENs 281.00 kwh/m2. year. Usable area sqm. Commercial Surface mq. 200.00. 225.00. Sale. Detached House. Coreglia Antelminelli. Lucca. Tuscany. For information contact us at 347/3225117.