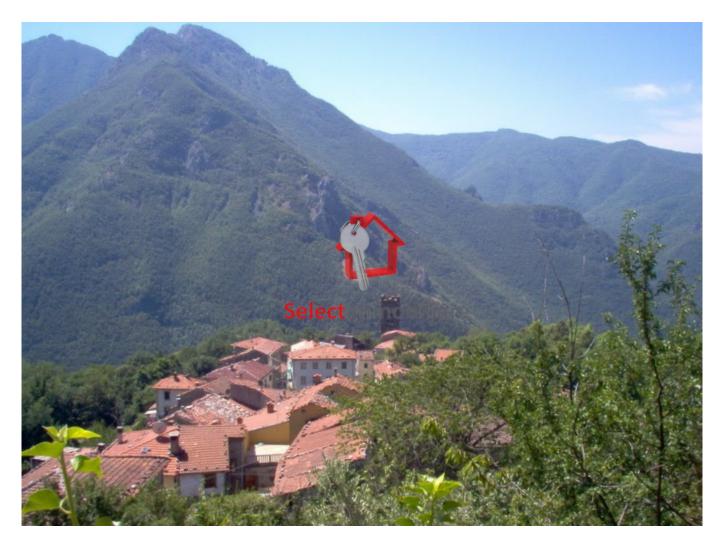

# Townhouse a Bagni di Lucca Vico Pancellorum € 70.000 negotiable Ref. 1472

### 155 sq.m | Bathrooms: 2 | Bedrooms: 4 | Rooms: 6

Sale flat Tower named "CASA PACHECO" for a retail space of around 155.00 sq. In addition a beautiful exclusive external courtyard, enjoying the sunny days outdoors, in the town of Bagni di Lucca, and in the historic centre of a small hamlet. The small village of Vico Pancellorum, perched balancing on a hill above chestnut and walnut trees, it can be reached from Bagni di Lucca along 9 km north along the SS12 overview for Abetone, and then at the northern end of Bojangles bridge taking the road to the left with directions to the village (3 km walk up a narrow winding road). The village is dominated by Black Leap above it, at the top of the mountain there was also the old fortress and the Church of San Marco that there is nothing left. Immersed in the Green Tuscan hills, on sale this House about 155.00 sg. commercial, on four floors including the basement where are located the cellars. The House is accessed directly from municipal road with stone stairs that lead directly to the exclusive external courtyard in front of the House about 45.00 sqm. We come here on the ground floor comprises entrance hall/stairs, kitchen, dining area and bathroom with shower. On the first floor we have a double room, a bedroom and another bathroom with shower. On the second floor we find two other rooms on the third floor and the attic. In the basement beneath the courtyard have the basement of approximately 12.00 square metres. with direct access from the street. The House is in need of maintenance and modernization needs work. At the moment there is no heating system. Very suitable as a holiday home for the location in a quiet village surrounded by the Green Tuscan hills, in the province of Lucca, in the town of Bagni di Lucca, an hour's drive from all major tourist centres of Tuscany and Versilia. Distances: Bagni di Lucca 9 km-Lucca: 30 km-Pisa: 48 km-Versilia: 58 km-Florence: 100 km-Garfagnana: 28 km-Abetone: 35 km. Energy efficiency class G-EPgl, NRENs 183.4020 kwh/m2. year. 155.00 m2 floorspace. Usable area 92.00 mq. Sale. Flat Tower. Bagni di Lucca. Lucca. Tuscany. For information contact us at