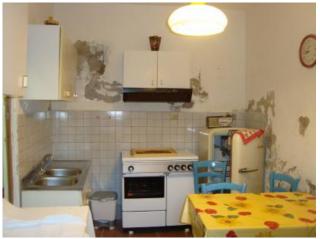

### 155 sq.m | Bathrooms: 2 | Bedrooms: 4 | Rooms: 6

Sale flat Tower named "CASA PACHECO" for a retail space of around 155.00 sq. In addition a beautiful exclusive external courtyard, enjoying the sunny days outdoors, in the town of Bagni di Lucca, and in the historic centre of a small hamlet. The small village of Vico Pancellorum, perched balancing on a hill above chestnut and walnut trees, it can be reached from Bagni di Lucca along 9 km north along the SS12 overview for Abetone, and then at the northern end of Bojangles bridge taking the road to the left with directions to the village (3 km walk up a narrow winding road). The village is dominated by Black Leap above it, at the top of the mountain there was also the old fortress and the Church of San Marco that there is nothing left. Immersed in the Green Tuscan hills, on sale this House about 155.00 sg. commercial, on four floors including the basement where are located the cellars. The House is accessed directly from municipal road with stone stairs that lead directly to the exclusive external courtyard in front of the House about 45.00 sqm. We come here on the ground floor comprises entrance hall/stairs, kitchen, dining area and bathroom with shower. On the first floor we have a double room, a bedroom and another bathroom with shower. On the second floor we find two other rooms on the third floor and the attic. In the basement beneath the courtyard have the basement of approximately 12.00 square metres. with direct access from the street. The House is in need of maintenance and modernization needs work. At the moment there is no heating system. Very suitable as a holiday home for the location in a quiet village surrounded by the Green Tuscan hills, in the province of Lucca, in the town of Bagni di Lucca, an hour's drive from all major tourist centres of Tuscany and Versilia. Distances: Bagni di Lucca 9 km-Lucca: 30 km-Pisa: 48 km-Versilia: 58 km-Florence: 100 km-Garfagnana: 28 km-Abetone: 35 km. Energy efficiency class G-EPgl, NRENs 183.4020 kwh/m2. year. 155.00 m2 floorspace. Usable area 92.00 mq. Sale. Flat Tower. Bagni di Lucca. Lucca. Tuscany. For information contact us at