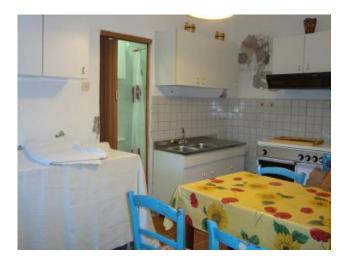

### 155 sq.m | Bathrooms: 2 | Bedrooms: 4 | Rooms: 6

Sale flat Tower named "CASA PACHECO" for a retail space of around 155.00 sq. In addition a beautiful exclusive external courtyard, enjoying the sunny days outdoors, in the town of Bagni di Lucca, and in the historic centre of a small hamlet. The small village of Vico Pancellorum, perched balancing on a hill above chestnut and walnut trees, it can be reached from Bagni di Lucca along 9 km north along the SS12 overview for Abetone, and then at the northern end of Bojangles bridge taking the road to the left with directions to the village (3 km walk up a narrow winding road). The village is dominated by Black Leap above it, at the top of the mountain there was also the old fortress and the Church of San Marco that there is nothing left. Immersed in the Green Tuscan hills, on sale this House about 155.00 sg. commercial, on four floors including the basement where are located the cellars. The House is accessed directly from municipal road with stone stairs that lead directly to the exclusive external courtyard in front of the House about 45.00 sqm. We come here on the ground floor comprises entrance hall/stairs, kitchen, dining area and bathroom with shower. On the first floor we have a double room, a bedroom and another bathroom with shower. On the second floor we find two other rooms on the third floor and the attic. In the basement beneath the courtyard have the basement of approximately 12.00 square metres. with direct access from the street. The House is in need of maintenance and modernization needs work. At the moment there is no heating system. Very suitable as a holiday home for the location in a quiet village surrounded by the Green Tuscan hills, in the province of Lucca, in the town of Bagni di Lucca, an hour's drive from all major tourist centres of Tuscany and Versilia. Distances: Bagni di Lucca 9 km-Lucca: 30 km-Pisa: 48 km-Versilia: 58 km-Florence: 100 km-Garfagnana: 28 km-Abetone: 35 km. Energy efficiency class G-EPgl, NRENs 183.4020 kwh/m2. year. 155.00 m2 floorspace. Usable area 92.00 mq. Sale. Flat Tower. Bagni di Lucca. Lucca. Tuscany. For information contact us at

## **Property Informations**

| Bedrooms: 4                          | Bathrooms: 2                    |
|--------------------------------------|---------------------------------|
| Rooms: 6                             | State of Preservation: Discreet |
| Level: Multi-Storey                  | Total Floor: 4                  |
| Current Status: Free to the contract | Balconies: Present, 2 sq.m      |
| Kitchen: Kitchenette                 |                                 |
| Features                             |                                 |

| Cellar: 12 🛛         | Fireplace | Shower |  |  |
|----------------------|-----------|--------|--|--|
|                      |           |        |  |  |
| Wooden Window Frames | Shutters  |        |  |  |
|                      |           |        |  |  |