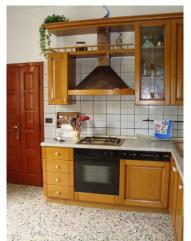

## 90 sq.m | Bathrooms: 1 | Bedrooms: 2 | Rooms: 5

Sale apartment called "IL LECCIO" located on the first floor of the building House, from the cellar, small garden and garage in the town of Barga, just 500 metres from the Centre and close to all amenities. For sale: this apartment in good condition, for a total floor area of 70.00 square meters, located on the first floor of an apartment building located at the entrance to the village. The House is accessed by communal courtyard on which face various garage with exclusive courtyard at front and back. The garage has an area of approximately 17.00 sq m. the common courtyard you will arrive at the entrance to the stairs. The apartment consists of entrance in the kitchen, living room, bedroom, dining room, double bedroom, hallway/porch and bathroom with shower. On the ground floor, but at the back of the building we have a wine cellar about 6.00 sq m. How to wash. The unit is in good condition and maintenance and does not require any type of surgery. Heating independent natural gas. Is in the province of Lucca, in the town of Barga, and an hour's drive from all major tourist centres of Tuscany and Versilia. Public transport nearby and train station is 2 km away. Shops and other one: downtown-Lucca: 35 km | Pisa (Airport): 53 km | Versilia (Sea): 60 km-Florence: 105 km-Garfagnana: 10 km | Abetone (ski slopes): 55 km. Energy efficiency class G-EPgl, NRENs 203.5820 kwh/m2. year. Commercial surface 95.00 mq. | Useful area Apartment 70.00 mq. For information contact us at 347/3225117.

# **Property Informations**

Zip Code: 55022
Bedrooms: 2

Bathrooms: 1
Rooms: 5

State of Preservation: Good
Level: 1

Total Floor: 3
Current Status: Free to the contract

Building Costs: € 35
Kitchen: Regular Kitchen