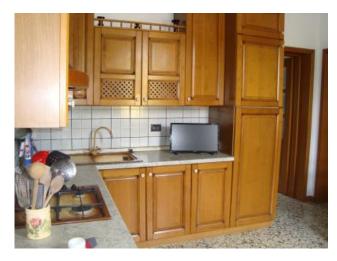

## 90 sq.m | Bathrooms: 1 | Bedrooms: 2 | Rooms: 5

Sale apartment called "IL LECCIO" located on the first floor of the building House, from the cellar, small garden and garage in the town of Barga, just 500 metres from the Centre and close to all amenities. For sale: this apartment in good condition, for a total floor area of 70.00 square meters, located on the first floor of an apartment building located at the entrance to the village. The House is accessed by communal courtyard on which face various garage with exclusive courtyard at front and back. The garage has an area of approximately 17.00 sq m. the common courtyard you will arrive at the entrance to the stairs. The apartment consists of entrance in the kitchen, living room, bedroom, dining room, double bedroom, hallway/porch and bathroom with shower. On the ground floor, but at the back of the building we have a wine cellar about 6.00 sq m. How to wash. The unit is in good condition and maintenance and does not require any type of surgery. Heating independent natural gas. Is in the province of Lucca, in the town of Barga, and an hour's drive from all major tourist centres of Tuscany and Versilia. Public transport nearby and train station is 2 km away. Shops and other one: downtown-Lucca: 35 km | Pisa (Airport): 53 km | Versilia (Sea): 60 km-Florence: 105 km-Garfagnana: 10 km | Abetone (ski slopes): 55 km. Energy efficiency class G-EPgl, NRENs 203.5820 kwh/m2. year. Commercial surface 95.00 mq. | Useful area Apartment 70.00 mq. For information contact us at 347/3225117.

# **Property Informations**

Zip Code: 55022
Bedrooms: 2

Bathrooms: 1
Rooms: 5

State of Preservation: Good
Level: 1

Total Floor: 3
Current Status: Free to the contract

Building Costs: € 35
Kitchen: Regular Kitchen