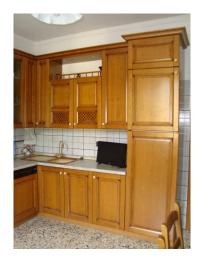

## 90 sq.m | Bathrooms: 1 | Bedrooms: 2 | Rooms: 5

Sale apartment called "IL LECCIO" located on the first floor of the building House, from the cellar, small garden and garage in the town of Barga, just 500 metres from the Centre and close to all amenities. For sale: this apartment in good condition, for a total floor area of 70.00 square meters, located on the first floor of an apartment building located at the entrance to the village. The House is accessed by communal courtyard on which face various garage with exclusive courtyard at front and back. The garage has an area of approximately 17.00 sq m. the common courtyard you will arrive at the entrance to the stairs. The apartment consists of entrance in the kitchen, living room, bedroom, dining room, double bedroom, hallway/porch and bathroom with shower. On the ground floor, but at the back of the building we have a wine cellar about 6.00 sq m. How to wash. The unit is in good condition and maintenance and does not require any type of surgery. Heating independent natural gas. Is in the province of Lucca, in the town of Barga, and an hour's drive from all major tourist centres of Tuscany and Versilia. Public transport nearby and train station is 2 km away. Shops and other one: downtown-Lucca: 35 km | Pisa (Airport): 53 km | Versilia (Sea): 60 km-Florence: 105 km-Garfagnana: 10 km | Abetone (ski slopes): 55 km. Energy efficiency class G-EPgl, NRENs 203.5820 kwh/m2. year. Commercial surface 95.00 mq. | Useful area Apartment 70.00 mq. For information contact us at 347/3225117.

# **Property Informations**

Zip Code: 55022
Bedrooms: 2

Bathrooms: 1
Rooms: 5

State of Preservation: Good
Level: 1

Total Floor: 3
Current Status: Free to the contract

Building Costs: € 35
Kitchen: Regular Kitchen