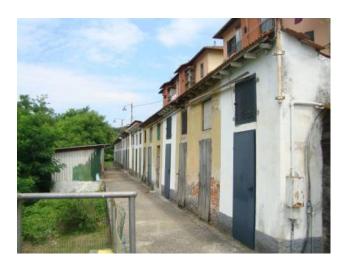

## 90 sq.m | Bathrooms: 1 | Bedrooms: 2 | Rooms: 5

Sale apartment called "IL LECCIO" located on the first floor of the building House, from the cellar, small garden and garage in the town of Barga, just 500 metres from the Centre and close to all amenities. For sale: this apartment in good condition, for a total floor area of 70.00 square meters, located on the first floor of an apartment building located at the entrance to the village. The House is accessed by communal courtyard on which face various garage with exclusive courtyard at front and back. The garage has an area of approximately 17.00 sq m. the common courtyard you will arrive at the entrance to the stairs. The apartment consists of entrance in the kitchen, living room, bedroom, dining room, double bedroom, hallway/porch and bathroom with shower. On the ground floor, but at the back of the building we have a wine cellar about 6.00 sq m. How to wash. The unit is in good condition and maintenance and does not require any type of surgery. Heating independent natural gas. Is in the province of Lucca, in the town of Barga, and an hour's drive from all major tourist centres of Tuscany and Versilia. Public transport nearby and train station is 2 km away. Shops and other one: downtown-Lucca: 35 km | Pisa (Airport): 53 km | Versilia (Sea): 60 km-Florence: 105 km-Garfagnana: 10 km | Abetone (ski slopes): 55 km. Energy efficiency class G-EPgl, NRENs 203.5820 kwh/m2. year. Commercial surface 95.00 mq. | Useful area Apartment 70.00 mq. For information contact us at 347/3225117.

Box: Single, 17 sq.m