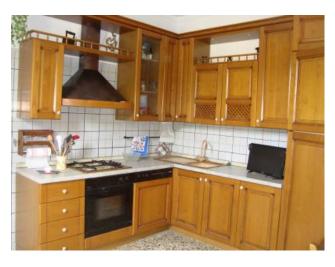

## 90 sq.m | Bathrooms: 1 | Bedrooms: 2 | Rooms: 5

Sale apartment called "IL LECCIO" located on the first floor of the building House, from the cellar, small garden and garage in the town of Barga, just 500 metres from the Centre and close to all amenities. For sale: this apartment in good condition, for a total floor area of 70.00 square meters, located on the first floor of an apartment building located at the entrance to the village. The House is accessed by communal courtyard on which face various garage with exclusive courtyard at front and back. The garage has an area of approximately 17.00 sq m. the common courtyard you will arrive at the entrance to the stairs. The apartment consists of entrance in the kitchen, living room, bedroom, dining room, double bedroom, hallway/porch and bathroom with shower. On the ground floor, but at the back of the building we have a wine cellar about 6.00 sq m. How to wash. The unit is in good condition and maintenance and does not require any type of surgery. Heating independent natural gas. Is in the province of Lucca, in the town of Barga, and an hour's drive from all major tourist centres of Tuscany and Versilia. Public transport nearby and train station is 2 km away. Shops and other one: downtown-Lucca: 35 km | Pisa (Airport): 53 km | Versilia (Sea): 60 km-Florence: 105 km-Garfagnana: 10 km | Abetone (ski slopes): 55 km. Energy efficiency class G-EPgl, NRENs 203.5820 kwh/m2. year. Commercial surface 95.00 mq. | Useful area Apartment 70.00 mq. For information contact us at 347/3225117.

# **Property Informations**

Zip Code: 55022
Bedrooms: 2

Bathrooms: 1
Rooms: 5

State of Preservation: Good
Level: 1

Total Floor: 3
Current Status: Free to the contract

Building Costs: € 35
Kitchen: Regular Kitchen