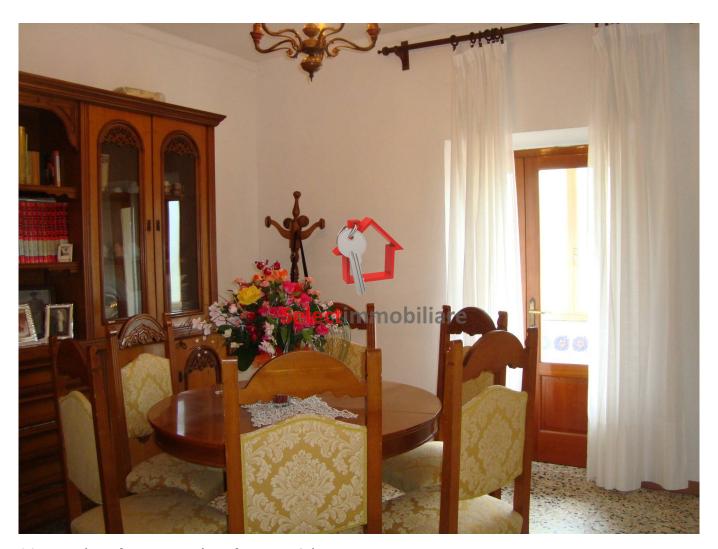

## 90 sq.m | Bathrooms: 1 | Bedrooms: 2 | Rooms: 5

Sale apartment called "IL LECCIO" located on the first floor of the building House, from the cellar, small garden and garage in the town of Barga, just 500 metres from the Centre and close to all amenities. For sale: this apartment in good condition, for a total floor area of 70.00 square meters, located on the first floor of an apartment building located at the entrance to the village. The House is accessed by communal courtyard on which face various garage with exclusive courtyard at front and back. The garage has an area of approximately 17.00 sq m. the common courtyard you will arrive at the entrance to the stairs. The apartment consists of entrance in the kitchen, living room, bedroom, dining room, double bedroom, hallway/porch and bathroom with shower. On the ground floor, but at the back of the building we have a wine cellar about 6.00 sq m. How to wash. The unit is in good condition and maintenance and does not require any type of surgery. Heating independent natural gas. Is in the province of Lucca, in the town of Barga, and an hour's drive from all major tourist centres of Tuscany and Versilia. Public transport nearby and train station is 2 km away. Shops and other one: downtown-Lucca: 35 km | Pisa (Airport): 53 km | Versilia (Sea): 60 km-Florence: 105 km-Garfagnana: 10 km | Abetone (ski slopes): 55 km. Energy efficiency class G-EPgl, NRENs 203.5820 kwh/m2. year. Commercial surface 95.00 mq. | Useful area Apartment 70.00 mq. For information contact us at 347/3225117.