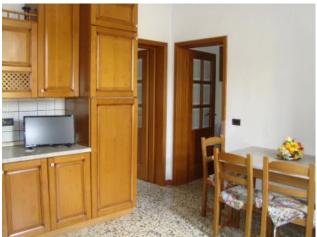

## 90 sq.m | Bathrooms: 1 | Bedrooms: 2 | Rooms: 5

Sale apartment called "IL LECCIO" located on the first floor of the building House, from the cellar, small garden and garage in the town of Barga, just 500 metres from the Centre and close to all amenities. For sale: this apartment in good condition, for a total floor area of 70.00 square meters, located on the first floor of an apartment building located at the entrance to the village. The House is accessed by communal courtyard on which face various garage with exclusive courtyard at front and back. The garage has an area of approximately 17.00 sq m. the common courtyard you will arrive at the entrance to the stairs. The apartment consists of entrance in the kitchen, living room, bedroom, dining room, double bedroom, hallway/porch and bathroom with shower. On the ground floor, but at the back of the building we have a wine cellar about 6.00 sq m. How to wash. The unit is in good condition and maintenance and does not require any type of surgery. Heating independent natural gas. Is in the province of Lucca, in the town of Barga, and an hour's drive from all major tourist centres of Tuscany and Versilia. Public transport nearby and train station is 2 km away. Shops and other one: downtown-Lucca: 35 km | Pisa (Airport): 53 km | Versilia (Sea): 60 km-Florence: 105 km-Garfagnana: 10 km | Abetone (ski slopes): 55 km. Energy efficiency class G-EPgl, NRENs 203.5820 kwh/m2. year. Commercial surface 95.00 mq. | Useful area Apartment 70.00 mq. For information contact us at 347/3225117.

# **Property Informations**

Zip Code: 55022
Bedrooms: 2

Bathrooms: 1
Rooms: 5

State of Preservation: Good
Level: 1

Total Floor: 3
Current Status: Free to the contract

Building Costs: € 35
Kitchen: Regular Kitchen