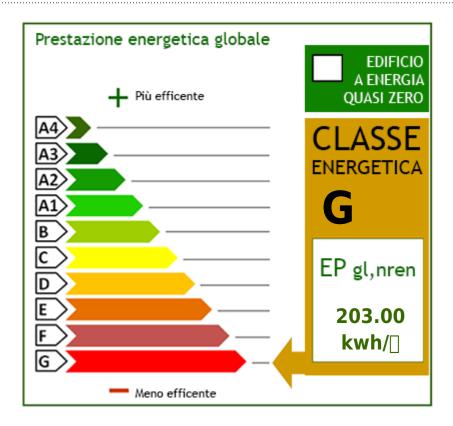

## 90 sq.m | Bathrooms: 1 | Bedrooms: 2 | Rooms: 5

Sale apartment called "IL LECCIO" located on the first floor of the building House, from the cellar, small garden and garage in the town of Barga, just 500 metres from the Centre and close to all amenities. For sale: this apartment in good condition, for a total floor area of 70.00 square meters, located on the first floor of an apartment building located at the entrance to the village. The House is accessed by communal courtyard on which face various garage with exclusive courtyard at front and back. The garage has an area of approximately 17.00 sq m. the common courtyard you will arrive at the entrance to the stairs. The apartment consists of entrance in the kitchen, living room, bedroom, dining room, double bedroom, hallway/porch and bathroom with shower. On the ground floor, but at the back of the building we have a wine cellar about 6.00 sq m. How to wash. The unit is in good condition and maintenance and does not require any type of surgery. Heating independent natural gas. Is in the province of Lucca, in the town of Barga, and an hour's drive from all major tourist centres of Tuscany and Versilia. Public transport nearby and train station is 2 km away. Shops and other one: downtown-Lucca: 35 km | Pisa (Airport): 53 km | Versilia (Sea): 60 km-Florence: 105 km-Garfagnana: 10 km | Abetone (ski slopes): 55 km. Energy efficiency class G-EPgl, NRENs 203.5820 kwh/m2. year. Commercial surface 95.00 mq. | Useful area Apartment 70.00 mq. For information contact us at 347/3225117.