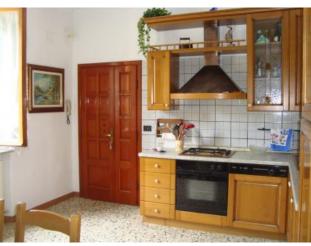

## 90 sq.m | Bathrooms: 1 | Bedrooms: 2 | Rooms: 5

Sale apartment called "IL LECCIO" located on the first floor of the building House, from the cellar, small garden and garage in the town of Barga, just 500 metres from the Centre and close to all amenities. For sale: this apartment in good condition, for a total floor area of 70.00 square meters, located on the first floor of an apartment building located at the entrance to the village. The House is accessed by communal courtyard on which face various garage with exclusive courtyard at front and back. The garage has an area of approximately 17.00 sq m. the common courtyard you will arrive at the entrance to the stairs. The apartment consists of entrance in the kitchen, living room, bedroom, dining room, double bedroom, hallway/porch and bathroom with shower. On the ground floor, but at the back of the building we have a wine cellar about 6.00 sq m. How to wash. The unit is in good condition and maintenance and does not require any type of surgery. Heating independent natural gas. Is in the province of Lucca, in the town of Barga, and an hour's drive from all major tourist centres of Tuscany and Versilia. Public transport nearby and train station is 2 km away. Shops and other one: downtown-Lucca: 35 km | Pisa (Airport): 53 km | Versilia (Sea): 60 km-Florence: 105 km-Garfagnana: 10 km | Abetone (ski slopes): 55 km. Energy efficiency class G-EPgl, NRENs 203.5820 kwh/m2. year. Commercial surface 95.00 mq. | Useful area Apartment 70.00 mq. For information contact us at 347/3225117.

# **Property Informations**

Zip Code: 55022
Bedrooms: 2

Bathrooms: 1
Rooms: 5

State of Preservation: Good
Level: 1

Total Floor: 3
Current Status: Free to the contract

Building Costs: € 35
Kitchen: Regular Kitchen