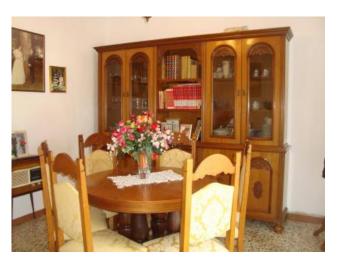

## 90 sq.m | Bathrooms: 1 | Bedrooms: 2 | Rooms: 5

Sale apartment called "IL LECCIO" located on the first floor of the building House, from the cellar, small garden and garage in the town of Barga, just 500 metres from the Centre and close to all amenities. For sale: this apartment in good condition, for a total floor area of 70.00 square meters, located on the first floor of an apartment building located at the entrance to the village. The House is accessed by communal courtyard on which face various garage with exclusive courtyard at front and back. The garage has an area of approximately 17.00 sq m. the common courtyard you will arrive at the entrance to the stairs. The apartment consists of entrance in the kitchen, living room, bedroom, dining room, double bedroom, hallway/porch and bathroom with shower. On the ground floor, but at the back of the building we have a wine cellar about 6.00 sq m. How to wash. The unit is in good condition and maintenance and does not require any type of surgery. Heating independent natural gas. Is in the province of Lucca, in the town of Barga, and an hour's drive from all major tourist centres of Tuscany and Versilia. Public transport nearby and train station is 2 km away. Shops and other one: downtown-Lucca: 35 km | Pisa (Airport): 53 km | Versilia (Sea): 60 km-Florence: 105 km-Garfagnana: 10 km | Abetone (ski slopes): 55 km. Energy efficiency class G-EPgl, NRENs 203.5820 kwh/m2. year. Commercial surface 95.00 mq. | Useful area Apartment 70.00 mq. For information contact us at 347/3225117.