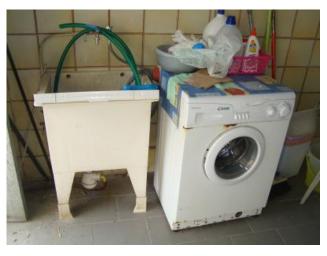

## 90 sq.m | Bathrooms: 1 | Bedrooms: 2 | Rooms: 5

Sale apartment called "IL LECCIO" located on the first floor of the building House, from the cellar, small garden and garage in the town of Barga, just 500 metres from the Centre and close to all amenities. For sale: this apartment in good condition, for a total floor area of 70.00 square meters, located on the first floor of an apartment building located at the entrance to the village. The House is accessed by communal courtyard on which face various garage with exclusive courtyard at front and back. The garage has an area of approximately 17.00 sq m. the common courtyard you will arrive at the entrance to the stairs. The apartment consists of entrance in the kitchen, living room, bedroom, dining room, double bedroom, hallway/porch and bathroom with shower. On the ground floor, but at the back of the building we have a wine cellar about 6.00 sq m. How to wash. The unit is in good condition and maintenance and does not require any type of surgery. Heating independent natural gas. Is in the province of Lucca, in the town of Barga, and an hour's drive from all major tourist centres of Tuscany and Versilia. Public transport nearby and train station is 2 km away. Shops and other one: downtown-Lucca: 35 km | Pisa (Airport): 53 km | Versilia (Sea): 60 km-Florence: 105 km-Garfagnana: 10 km | Abetone (ski slopes): 55 km. Energy efficiency class G-EPgl, NRENs 203.5820 kwh/m2. year. Commercial surface 95.00 mq. | Useful area Apartment 70.00 mq. For information contact us at 347/3225117.

### **Features**

| Tv Antenna: Autonomous | ADSL Coverage    | Cellar: 6 [] |
|------------------------|------------------|--------------|
| Fastweb Coverage       | Telephone System | Shower       |
| Wooden Window Frames   | Shutters         |              |