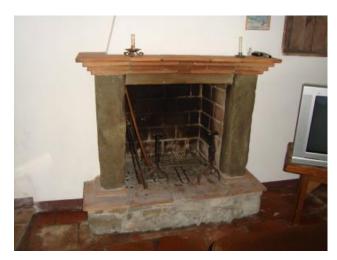

## 75 sq.m | Bathrooms: 1 | Bedrooms: 2 | Rooms: 3

Sale town house called "CASA DEL FABBRO" nestled in a small hamlet of houses on the edge of a hill, in the town of Bagni di Lucca, at 1.5 km from the Centre and close to all amenities. At the foot of the Tuscan hills, near the famous thermal baths of Bagni di Lucca and its Casino, this small two-storey terraced house renovated for about sqm. 75 stores. You arrive by car public parking at 50 meters and up to around the House is accessed directly from the street. On the ground floor there is an entrance/kitchen and a small living room with fireplace. On the first floor we have two rooms, a Hall and a bathroom with shower. The unit is in good condition and maintenance and does not require any type of surgery. Heating system absent. Is present, besides the fireplace, pellet stove which manages quietly to heat the House. The property has been renovated in typical Tuscan style with terracotta floors and ceilings with chestnut wood beams and rafters. Is in the province of Lucca, in the town of Bagni di Lucca, an hour's drive from all major tourist centres of Tuscany and Versilia. Shops and other one: downtown to 1.5 km-Lucca: 25 km-Pisa: 50 km-Versilia: Florence: 50 km-90 km-Garfagnana: 27 km-Abetone: 40 km. Energy class E-IPE = 118,494 Kwh/m2. year. For information contact us at 347/3225117.

#### **Features**

| Tv Antenna: Autonomous | Tv SAT: Autonomous | ADSL Coverage        |
|------------------------|--------------------|----------------------|
| Fastweb Coverage       | Fireplace          | Parquet              |
| Wiring: By Law         | Shower             | Wooden Window Frames |
| Shutters               |                    |                      |