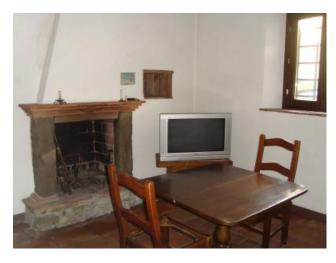

## 75 sq.m | Bathrooms: 1 | Bedrooms: 2 | Rooms: 3

Sale town house called "CASA DEL FABBRO" nestled in a small hamlet of houses on the edge of a hill, in the town of Bagni di Lucca, at 1.5 km from the Centre and close to all amenities. At the foot of the Tuscan hills, near the famous thermal baths of Bagni di Lucca and its Casino, this small two-storey terraced house renovated for about sqm. 75 stores. You arrive by car public parking at 50 meters and up to around the House is accessed directly from the street. On the ground floor there is an entrance/kitchen and a small living room with fireplace. On the first floor we have two rooms, a Hall and a bathroom with shower. The unit is in good condition and maintenance and does not require any type of surgery. Heating system absent. Is present, besides the fireplace, pellet stove which manages quietly to heat the House. The property has been renovated in typical Tuscan style with terracotta floors and ceilings with chestnut wood beams and rafters. Is in the province of Lucca, in the town of Bagni di Lucca, an hour's drive from all major tourist centres of Tuscany and Versilia. Shops and other one: downtown to 1.5 km-Lucca: 25 km-Pisa: 50 km-Versilia: Florence: 50 km-90 km-Garfagnana: 27 km-Abetone: 40 km. Energy class E-IPE = 118,494 Kwh/m2. year. For information contact us at 347/3225117.