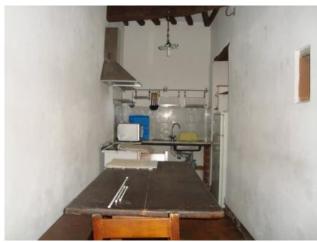

## 75 sq.m | Bathrooms: 1 | Bedrooms: 2 | Rooms: 3

Sale town house called "CASA DEL FABBRO" nestled in a small hamlet of houses on the edge of a hill, in the town of Bagni di Lucca, at 1.5 km from the Centre and close to all amenities. At the foot of the Tuscan hills, near the famous thermal baths of Bagni di Lucca and its Casino, this small two-storey terraced house renovated for about sqm. 75 stores. You arrive by car public parking at 50 meters and up to around the House is accessed directly from the street. On the ground floor there is an entrance/kitchen and a small living room with fireplace. On the first floor we have two rooms, a Hall and a bathroom with shower. The unit is in good condition and maintenance and does not require any type of surgery. Heating system absent. Is present, besides the fireplace, pellet stove which manages quietly to heat the House. The property has been renovated in typical Tuscan style with terracotta floors and ceilings with chestnut wood beams and rafters. Is in the province of Lucca, in the town of Bagni di Lucca, an hour's drive from all major tourist centres of Tuscany and Versilia. Shops and other one: downtown to 1.5 km-Lucca: 25 km-Pisa: 50 km-Versilia: Florence: 50 km-90 km-Garfagnana: 27 km-Abetone: 40 km. Energy class E-IPE = 118,494 Kwh/m2. year. For information contact us at 347/3225117.

# **Property Informations**

| Bedrooms: 2                          | Bathrooms: 1                    |  |
|--------------------------------------|---------------------------------|--|
| Rooms: 3                             | State of Preservation: Restored |  |
| Level: Multi-Storey                  | Total Floor: 2                  |  |
| Current Status: Free to the contract | Kitchen: Kitchenette            |  |