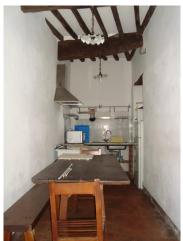

## 75 sq.m | Bathrooms: 1 | Bedrooms: 2 | Rooms: 3

Sale town house called "CASA DEL FABBRO" nestled in a small hamlet of houses on the edge of a hill, in the town of Bagni di Lucca, at 1.5 km from the Centre and close to all amenities. At the foot of the Tuscan hills, near the famous thermal baths of Bagni di Lucca and its Casino, this small two-storey terraced house renovated for about sqm. 75 stores. You arrive by car public parking at 50 meters and up to around the House is accessed directly from the street. On the ground floor there is an entrance/kitchen and a small living room with fireplace. On the first floor we have two rooms, a Hall and a bathroom with shower. The unit is in good condition and maintenance and does not require any type of surgery. Heating system absent. Is present, besides the fireplace, pellet stove which manages quietly to heat the House. The property has been renovated in typical Tuscan style with terracotta floors and ceilings with chestnut wood beams and rafters. Is in the province of Lucca, in the town of Bagni di Lucca, an hour's drive from all major tourist centres of Tuscany and Versilia. Shops and other one: downtown to 1.5 km-Lucca: 25 km-Pisa: 50 km-Versilia: Florence: 50 km-90 km-Garfagnana: 27 km-Abetone: 40 km. Energy class E-IPE = 118,494 Kwh/m2. year. For information contact us at 347/3225117.

# **Property Informations**

| Bedrooms: 2                          | Bathrooms: 1                    |  |
|--------------------------------------|---------------------------------|--|
| Rooms: 3                             | State of Preservation: Restored |  |
| Level: Multi-Storey                  | Total Floor: 2                  |  |
| Current Status: Free to the contract | Kitchen: Kitchenette            |  |