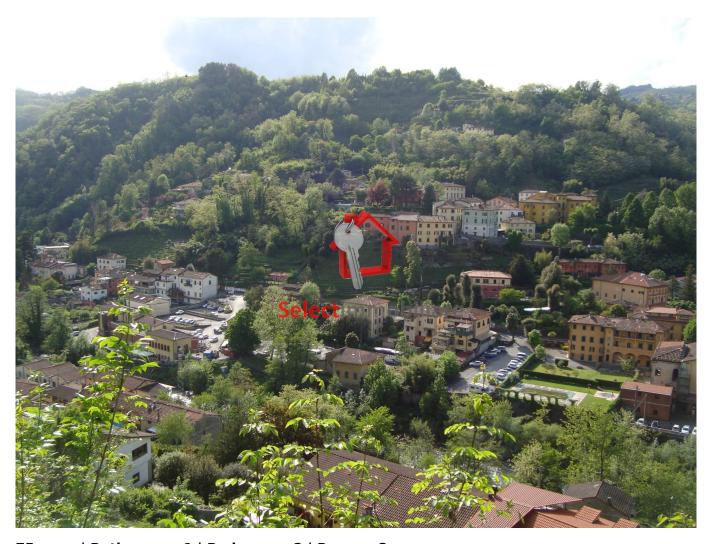

# Townhouse a Bagni di Lucca € 70.000 negotiable Ref. 1667

## 75 sq.m | Bathrooms: 1 | Bedrooms: 2 | Rooms: 3

Sale town house called "CASA DEL FABBRO" nestled in a small hamlet of houses on the edge of a hill, in the town of Bagni di Lucca, at 1.5 km from the Centre and close to all amenities. At the foot of the Tuscan hills, near the famous thermal baths of Bagni di Lucca and its Casino, this small two-storey terraced house renovated for about sqm. 75 stores. You arrive by car public parking at 50 meters and up to around the House is accessed directly from the street. On the ground floor there is an entrance/kitchen and a small living room with fireplace. On the first floor we have two rooms, a Hall and a bathroom with shower. The unit is in good condition and maintenance and does not require any type of surgery. Heating system absent. Is present, besides the fireplace, pellet stove which manages quietly to heat the House. The property has been renovated in typical Tuscan style with terracotta floors and ceilings with chestnut wood beams and rafters. Is in the province of Lucca, in the town of Bagni di Lucca, an hour's drive from all major tourist centres of Tuscany and Versilia. Shops and other one: downtown to 1.5 km-Lucca: 25 km-Pisa: 50 km-Versilia: Florence: 50 km-90 km-Garfagnana: 27 km-Abetone: 40 km. Energy class E-IPE = 118,494 Kwh/m2. year. For information contact us at 347/3225117.