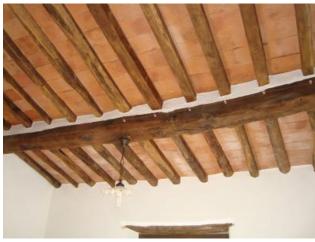

## 75 sq.m | Bathrooms: 1 | Bedrooms: 2 | Rooms: 3

Sale town house called "CASA DEL FABBRO" nestled in a small hamlet of houses on the edge of a hill, in the town of Bagni di Lucca, at 1.5 km from the Centre and close to all amenities. At the foot of the Tuscan hills, near the famous thermal baths of Bagni di Lucca and its Casino, this small two-storey terraced house renovated for about sqm. 75 stores. You arrive by car public parking at 50 meters and up to around the House is accessed directly from the street. On the ground floor there is an entrance/kitchen and a small living room with fireplace. On the first floor we have two rooms, a Hall and a bathroom with shower. The unit is in good condition and maintenance and does not require any type of surgery. Heating system absent. Is present, besides the fireplace, pellet stove which manages quietly to heat the House. The property has been renovated in typical Tuscan style with terracotta floors and ceilings with chestnut wood beams and rafters. Is in the province of Lucca, in the town of Bagni di Lucca, an hour's drive from all major tourist centres of Tuscany and Versilia. Shops and other one: downtown to 1.5 km-Lucca: 25 km-Pisa: 50 km-Versilia: Florence: 50 km-90 km-Garfagnana: 27 km-Abetone: 40 km. Energy class E-IPE = 118,494 Kwh/m2. year. For information contact us at 347/3225117.