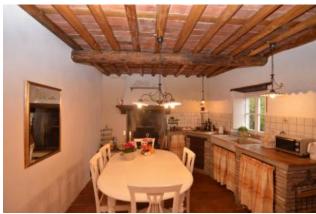

### 150 sq.m | Bathrooms: 1 | Bedrooms: 3 | Rooms: 6

Hillside farmhouse portion for sale in Tuscany, "CASA GEMMA". The property sold is located in the municipality of Lucca, in a hilly area about 5 km from the village of Ponte a Moriano and 10 km from the Centre of Lucca. This charming and cosy guesthouse is located in a quiet and scenic setting with stunning views of the mountains and the city of Lucca. He retained all the characteristics typical of Tuscan farmhouses, painting, stone, the "bricks" in terracotta and chestnut wood beams and joists. The property is very well maintained and has so many sophisticated, fun and welcoming that you can define a "real and special Tuscan gem". The property is arranged over 3 floors and comprises on the ground floor from large country-style kitchen with access to the large wooden terrace, entrance, bathroom with shower, large hallway with wood stove, wine tasting room/game room, TV room and another stay. On the first floor there is a bedroom and an Office. On the second floor there is the large main bedroom very spacious and luminous, the guest bedroom and another room. The property is the largest by a total of 3 apartments in this complex. The location overlooking the Valley promotes privacy and silence most of the time. The hotel invites you to relax, both inside the comfortable lounges, and outside with two large terraces: terrace in stone and wooden terrace right next to the kitchen door. Of course there is also a wood fired pizza oven in good working order is very convenient on this terrace. From both terraces you can enjoy the spectacular views. The property is very close to the village of Ponte a Moriano, which is a suburb of Lucca, where we can enjoy restaurants, bars/cafes, supermarket and many other stores. There is also a train station with the train running in the direction of Lucca, Pisa and Aulla. Living area sgm. 150. Terrain surface mq. 970. Heating system absent, there are wood-burning stove in the lounge and a fireplace in the kitchen. Shops and more: 5 km 10 km-Pisa-Lucca City: 30 km-Versilia: (sea): 38 km-Florence: 80 km-Garfagnana: 42 km-Abetone (ski resort): 57 km. Energy efficiency

# **Property Informations**

Rooms: 6 Bathrooms: 1

State of Preservation: Restored

**Level**: Multi-Storey **Total Floor**: 3

**Current Status**: Free to the contract **Terrace**: Present, 20 sq.m

Kitchen: Regular Kitchen

#### **Features**

| Tv Antenna: Autonomous | Closet    | ADSL Coverage        |
|------------------------|-----------|----------------------|
| Fastweb Coverage       | Fireplace | Parquet              |
| Wiring: By Law         | Shower    | Wooden Window Frames |