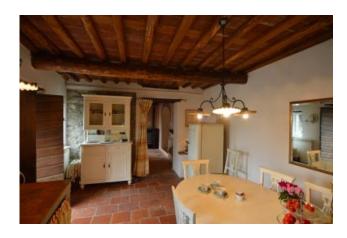

### 150 sq.m | Bathrooms: 1 | Bedrooms: 3 | Rooms: 6

Hillside farmhouse portion for sale in Tuscany, "CASA GEMMA". The property sold is located in the municipality of Lucca, in a hilly area about 5 km from the village of Ponte a Moriano and 10 km from the Centre of Lucca. This charming and cosy guesthouse is located in a quiet and scenic setting with stunning views of the mountains and the city of Lucca. He retained all the characteristics typical of Tuscan farmhouses, painting, stone, the "bricks" in terracotta and chestnut wood beams and joists. The property is very well maintained and has so many sophisticated, fun and welcoming that you can define a "real and special Tuscan gem". The property is arranged over 3 floors and comprises on the ground floor from large country-style kitchen with access to the large wooden terrace, entrance, bathroom with shower, large hallway with wood stove, wine tasting room/game room, TV room and another stay. On the first floor there is a bedroom and an Office. On the second floor there is the large main bedroom very spacious and luminous, the guest bedroom and another room. The property is the largest by a total of 3 apartments in this complex. The location overlooking the Valley promotes privacy and silence most of the time. The hotel invites you to relax, both inside the comfortable lounges, and outside with two large terraces: terrace in stone and wooden terrace right next to the kitchen door. Of course there is also a wood fired pizza oven in good working order is very convenient on this terrace. From both terraces you can enjoy the spectacular views. The property is very close to the village of Ponte a Moriano, which is a suburb of Lucca, where we can enjoy restaurants, bars/cafes, supermarket and many other stores. There is also a train station with the train running in the direction of Lucca, Pisa and Aulla. Living area sgm. 150. Terrain surface mq. 970. Heating system absent, there are wood-burning stove in the lounge and a fireplace in the kitchen. Shops and more: 5 km 10 km-Pisa-Lucca City: 30 km-Versilia: (sea): 38 km-Florence: 80 km-Garfagnana: 42 km-Abetone (ski resort): 57 km. Energy efficiency

# **Property Informations**

Rooms: 6 Bathrooms: 1

State of Preservation: Restored

**Level**: Multi-Storey **Total Floor**: 3

**Current Status**: Free to the contract **Terrace**: Present, 20 sq.m

Kitchen: Regular Kitchen

#### **Features**

| Tv Antenna: Autonomous | Closet    | ADSL Coverage        |
|------------------------|-----------|----------------------|
| Fastweb Coverage       | Fireplace | Parquet              |
| Wiring: By Law         | Shower    | Wooden Window Frames |