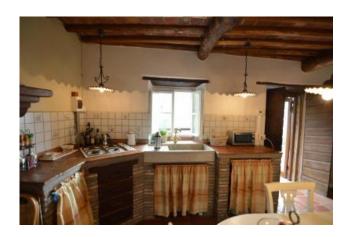

### 150 sq.m | Bathrooms: 1 | Bedrooms: 3 | Rooms: 6

Hillside farmhouse portion for sale in Tuscany, "CASA GEMMA". The property sold is located in the municipality of Lucca, in a hilly area about 5 km from the village of Ponte a Moriano and 10 km from the Centre of Lucca. This charming and cosy guesthouse is located in a quiet and scenic setting with stunning views of the mountains and the city of Lucca. He retained all the characteristics typical of Tuscan farmhouses, painting, stone, the "bricks" in terracotta and chestnut wood beams and joists. The property is very well maintained and has so many sophisticated, fun and welcoming that you can define a "real and special Tuscan gem". The property is arranged over 3 floors and comprises on the ground floor from large country-style kitchen with access to the large wooden terrace, entrance, bathroom with shower, large hallway with wood stove, wine tasting room/game room, TV room and another stay. On the first floor there is a bedroom and an Office. On the second floor there is the large main bedroom very spacious and luminous, the guest bedroom and another room. The property is the largest by a total of 3 apartments in this complex. The location overlooking the Valley promotes privacy and silence most of the time. The hotel invites you to relax, both inside the comfortable lounges, and outside with two large terraces: terrace in stone and wooden terrace right next to the kitchen door. Of course there is also a wood fired pizza oven in good working order is very convenient on this terrace. From both terraces you can enjoy the spectacular views. The property is very close to the village of Ponte a Moriano, which is a suburb of Lucca, where we can enjoy restaurants, bars/cafes, supermarket and many other stores. There is also a train station with the train running in the direction of Lucca, Pisa and Aulla. Living area sgm. 150. Terrain surface mq. 970. Heating system absent, there are wood-burning stove in the lounge and a fireplace in the kitchen. Shops and more: 5 km 10 km-Pisa-Lucca City: 30 km-Versilia: (sea): 38 km-Florence: 80 km-Garfagnana: 42 km-Abetone (ski resort): 57 km. Energy efficiency

# **Property Informations**

Rooms: 6 Bathrooms: 1

State of Preservation: Restored

**Level**: Multi-Storey **Total Floor**: 3

**Current Status**: Free to the contract **Terrace**: Present, 20 sq.m

Kitchen: Regular Kitchen

#### **Features**

| Tv Antenna: Autonomous | Closet    | ADSL Coverage        |
|------------------------|-----------|----------------------|
| Fastweb Coverage       | Fireplace | Parquet              |
| Wiring: By Law         | Shower    | Wooden Window Frames |