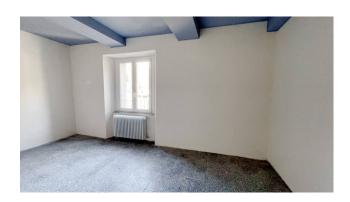

The apartment consists of exclusive stairs from the first floor, as well as a small balcony and toilet; on the second floor we have the actual entrance, a kitchen, dining room, a living room with pellet fireplace, hallway, bathroom with shower and two double bedrooms. On the second floor we find three rooms used as an attic. The attic rooms could be finished (plasters and systems) like the apartment and could be used as a study, reading room, hobby room or temporary bedroom.

The unit is in excellent conditions of conservation and maintenance as the building and the apartment have now been renovated with the 110% Superbonus. The works carried out include the complete renovation of the laminated wood roofing structure with insulation, external thermal insulation, electrical system and heating system with new condensing boiler (both certified), replacement of the external PVC window frames and latest generation double glazing, as well as to the external aluminum shutters. It is one of the few properties on the market that has been completely and recently renovated.