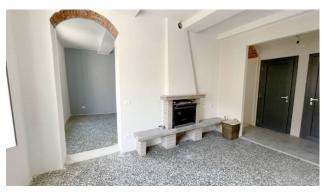

The apartment consists of exclusive stairs from the first floor, as well as a small balcony and toilet; on the second floor we have the actual entrance, a kitchen, dining room, a living room with pellet fireplace, hallway, bathroom with shower and two double bedrooms. On the second floor we find three rooms used as an attic. The attic rooms could be finished (plasters and systems) like the apartment and could be used as a study, reading room, hobby room or temporary bedroom.

#### **Features**

| Tv Antenna: Autonomous | ADSL Coverage    | Fastweb Coverage |
|------------------------|------------------|------------------|
| Fireplace              | Telephone System | Shower           |
| Shutters               |                  |                  |