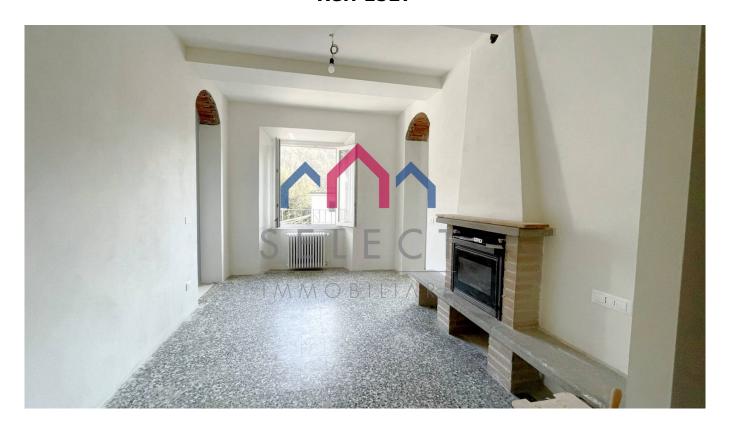

The apartment consists of exclusive stairs from the first floor, as well as a small balcony and toilet; on the second floor we have the actual entrance, a kitchen, dining room, a living room with pellet fireplace, hallway, bathroom with shower and two double bedrooms. On the second floor we find three rooms used as an attic. The attic rooms could be finished (plasters and systems) like the apartment and could be used as a study, reading room, hobby room or temporary bedroom.

The unit is in excellent conditions of conservation and maintenance as the building and the apartment have now been renovated with the 110% Superbonus. The works carried out include the complete renovation of the laminated wood roofing structure with insulation, external thermal insulation, electrical system and heating system with new condensing boiler (both certified), replacement of the external PVC window frames and latest generation double glazing, as well as to the external aluminum shutters. It is one of the few properties on the market that has been completely and recently renovated.