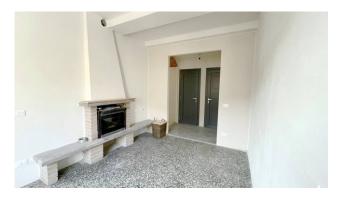

The apartment consists of exclusive stairs from the first floor, as well as a small balcony and toilet; on the second floor we have the actual entrance, a kitchen, dining room, a living room with pellet fireplace, hallway, bathroom with shower and two double bedrooms. On the second floor we find three rooms used as an attic. The attic rooms could be finished (plasters and systems) like the apartment and could be used as a study, reading room, hobby room or temporary bedroom.

#### **Features**

| Tv Antenna: Autonomous | ADSL Coverage    | Fastweb Coverage |
|------------------------|------------------|------------------|
| Fireplace              | Telephone System | Shower           |
| Shutters               |                  |                  |