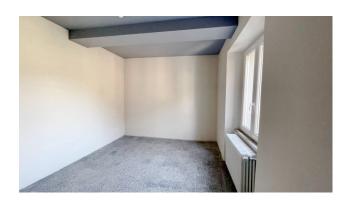

The apartment consists of exclusive stairs from the first floor, as well as a small balcony and toilet; on the second floor we have the actual entrance, a kitchen, dining room, a living room with pellet fireplace, hallway, bathroom with shower and two double bedrooms. On the second floor we find three rooms used as an attic. The attic rooms could be finished (plasters and systems) like the apartment and could be used as a study, reading room, hobby room or temporary bedroom.

The unit is in excellent conditions of conservation and maintenance as the building and the apartment have now been renovated with the 110% Superbonus. The works carried out include the complete renovation of the laminated wood roofing structure with insulation, external thermal insulation, electrical system and heating system with new condensing boiler (both certified), replacement of the external PVC window frames and latest generation double glazing, as well as to the external aluminum shutters. It is one of the few properties on the market that has been completely and recently renovated.