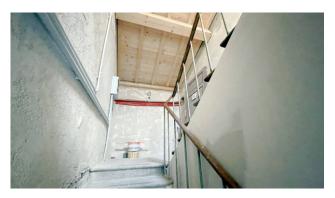

The apartment consists of exclusive stairs from the first floor, as well as a small balcony and toilet; on the second floor we have the actual entrance, a kitchen, dining room, a living room with pellet fireplace, hallway, bathroom with shower and two double bedrooms. On the second floor we find three rooms used as an attic. The attic rooms could be finished (plasters and systems) like the apartment and could be used as a study, reading room, hobby room or temporary bedroom.