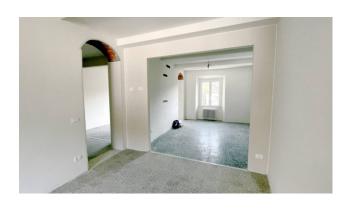

The apartment consists of exclusive stairs from the first floor, as well as a small balcony and toilet; on the second floor we have the actual entrance, a kitchen, dining room, a living room with pellet fireplace, hallway, bathroom with shower and two double bedrooms. On the second floor we find three rooms used as an attic. The attic rooms could be finished (plasters and systems) like the apartment and could be used as a study, reading room, hobby room or temporary bedroom.

The unit is in excellent conditions of conservation and maintenance as the building and the apartment have now been renovated with the 110% Superbonus. The works carried out include the complete renovation of the laminated wood roofing structure with insulation, external thermal insulation, electrical system and heating system with new condensing boiler (both certified), replacement of the external PVC window frames and latest generation double glazing, as well as to the external aluminum shutters. It is one of the few properties on the market that has been completely and recently renovated.