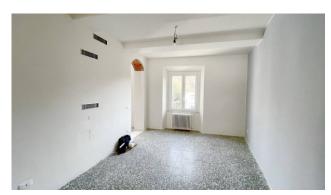

The apartment consists of exclusive stairs from the first floor, as well as a small balcony and toilet; on the second floor we have the actual entrance, a kitchen, dining room, a living room with pellet fireplace, hallway, bathroom with shower and two double bedrooms. On the second floor we find three rooms used as an attic. The attic rooms could be finished (plasters and systems) like the apartment and could be used as a study, reading room, hobby room or temporary bedroom.

The unit is in excellent conditions of conservation and maintenance as the building and the apartment have now been renovated with the 110% Superbonus. The works carried out include the complete renovation of the laminated wood roofing structure with insulation, external thermal insulation, electrical system and heating system with new condensing boiler (both certified), replacement of the external PVC window frames and latest generation double glazing, as well as to the external aluminum shutters. It is one of the few properties on the market that has been completely and recently renovated.