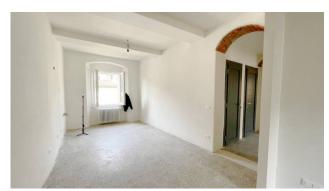

The apartment consists of exclusive stairs from the first floor, as well as a small balcony and toilet; on the second floor we have the actual entrance, a kitchen, dining room, a living room with pellet fireplace, hallway, bathroom with shower and two double bedrooms. On the second floor we find three rooms used as an attic. The attic rooms could be finished (plasters and systems) like the apartment and could be used as a study, reading room, hobby room or temporary bedroom.