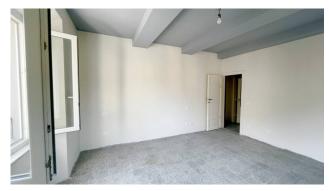

The apartment consists of exclusive stairs from the first floor, as well as a small balcony and toilet; on the second floor we have the actual entrance, a kitchen, dining room, a living room with pellet fireplace, hallway, bathroom with shower and two double bedrooms. On the second floor we find three rooms used as an attic. The attic rooms could be finished (plasters and systems) like the apartment and could be used as a study, reading room, hobby room or temporary bedroom.

The unit is in excellent conditions of conservation and maintenance as the building and the apartment have now been renovated with the 110% Superbonus. The works carried out include the complete renovation of the laminated wood roofing structure with insulation, external thermal insulation, electrical system and heating system with new condensing boiler (both certified), replacement of the external PVC window frames and latest generation double glazing, as well as to the external aluminum shutters. It is one of the few properties on the market that has been completely and recently renovated.