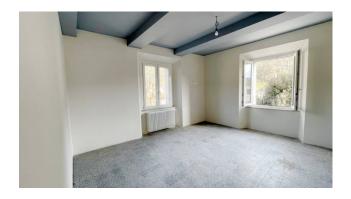

The apartment consists of exclusive stairs from the first floor, as well as a small balcony and toilet; on the second floor we have the actual entrance, a kitchen, dining room, a living room with pellet fireplace, hallway, bathroom with shower and two double bedrooms. On the second floor we find three rooms used as an attic. The attic rooms could be finished (plasters and systems) like the apartment and could be used as a study, reading room, hobby room or temporary bedroom.

The unit is in excellent conditions of conservation and maintenance as the building and the apartment have now been renovated with the 110% Superbonus. The works carried out include the complete renovation of the laminated wood roofing structure with insulation, external thermal insulation, electrical system and heating system with new condensing boiler (both certified), replacement of the external PVC window frames and latest generation double glazing, as well as to the external aluminum shutters. It is one of the few properties on the market that has been completely and recently renovated.