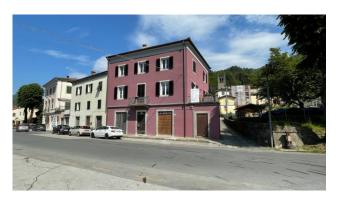

At the foot of the Tuscan hills, near the famous spas of Bagni di Lucca and its casino, this apartment on the second floor without lift, measuring approximately 150.00 m2, is for sale. commercial.

The house is accessed directly from the municipal road, and we arrive in the atrium and common stairs for access to the various units.

The apartment consists of exclusive stairs from the first floor, as well as a small balcony and toilet; on the second floor we have the actual entrance, a kitchen, dining room, a living room with pellet fireplace, hallway, bathroom with shower and two double bedrooms. On the second floor we find three rooms used as an attic. The attic rooms could be finished (plasters and systems) like the apartment and could be used as a study, reading room, hobby room or temporary bedroom.