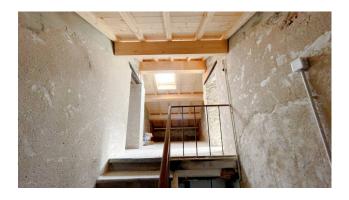

The apartment consists of exclusive stairs from the first floor, as well as a small balcony and toilet; on the second floor we have the actual entrance, a kitchen, dining room, a living room with pellet fireplace, hallway, bathroom with shower and two double bedrooms. On the second floor we find three rooms used as an attic. The attic rooms could be finished (plasters and systems) like the apartment and could be used as a study, reading room, hobby room or temporary bedroom.