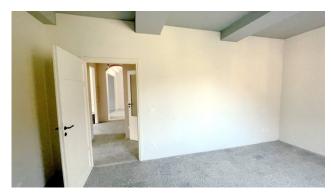

The apartment consists of exclusive stairs from the first floor, as well as a small balcony and toilet; on the second floor we have the actual entrance, a kitchen, dining room, a living room with pellet fireplace, hallway, bathroom with shower and two double bedrooms. On the second floor we find three rooms used as an attic. The attic rooms could be finished (plasters and systems) like the apartment and could be used as a study, reading room, hobby room or temporary bedroom.

The unit is in excellent conditions of conservation and maintenance as the building and the apartment have now been renovated with the 110% Superbonus. The works carried out include the complete renovation of the laminated wood roofing structure with insulation, external thermal insulation, electrical system and heating system with new condensing boiler (both certified), replacement of the external PVC window frames and latest generation double glazing, as well as to the external aluminum shutters. It is one of the few properties on the market that has been completely and recently renovated.