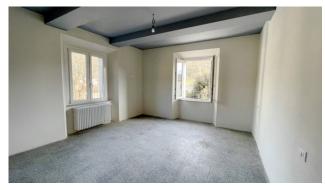

The apartment consists of exclusive stairs from the first floor, as well as a small balcony and toilet; on the second floor we have the actual entrance, a kitchen, dining room, a living room with pellet fireplace, hallway, bathroom with shower and two double bedrooms. On the second floor we find three rooms used as an attic. The attic rooms could be finished (plasters and systems) like the apartment and could be used as a study, reading room, hobby room or temporary bedroom.

The unit is in excellent conditions of conservation and maintenance as the building and the apartment have now been renovated with the 110% Superbonus. The works carried out include the complete renovation of the laminated wood roofing structure with insulation, external thermal insulation, electrical system and heating system with new condensing boiler (both certified), replacement of the external PVC window frames and latest generation double glazing, as well as to the external aluminum shutters. It is one of the few properties on the market that has been completely and recently renovated.