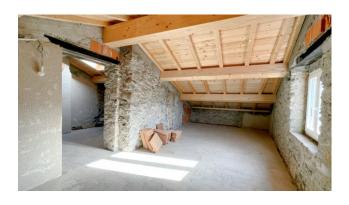

The apartment consists of exclusive stairs from the first floor, as well as a small balcony and toilet; on the second floor we have the actual entrance, a kitchen, dining room, a living room with pellet fireplace, hallway, bathroom with shower and two double bedrooms. On the second floor we find three rooms used as an attic. The attic rooms could be finished (plasters and systems) like the apartment and could be used as a study, reading room, hobby room or temporary bedroom.

The unit is in excellent conditions of conservation and maintenance as the building and the apartment have now been renovated with the 110% Superbonus. The works carried out include the complete renovation of the laminated wood roofing structure with insulation, external thermal insulation, electrical system and heating system with new condensing boiler (both certified), replacement of the external PVC window frames and latest generation double glazing, as well as to the external aluminum shutters. It is one of the few properties on the market that has been completely and recently renovated.