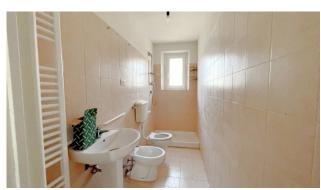

The apartment consists of exclusive stairs from the first floor, as well as a small balcony and toilet; on the second floor we have the actual entrance, a kitchen, dining room, a living room with pellet fireplace, hallway, bathroom with shower and two double bedrooms. On the second floor we find three rooms used as an attic. The attic rooms could be finished (plasters and systems) like the apartment and could be used as a study, reading room, hobby room or temporary bedroom.