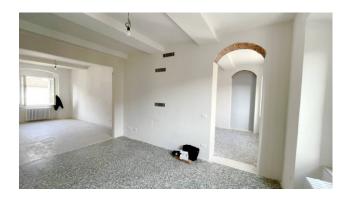

The apartment consists of exclusive stairs from the first floor, as well as a small balcony and toilet; on the second floor we have the actual entrance, a kitchen, dining room, a living room with pellet fireplace, hallway, bathroom with shower and two double bedrooms. On the second floor we find three rooms used as an attic. The attic rooms could be finished (plasters and systems) like the apartment and could be used as a study, reading room, hobby room or temporary bedroom.

The unit is in excellent conditions of conservation and maintenance as the building and the apartment have now been renovated with the 110% Superbonus. The works carried out include the complete renovation of the laminated wood roofing structure with insulation, external thermal insulation, electrical system and heating system with new condensing boiler (both certified), replacement of the external PVC window frames and latest generation double glazing, as well as to the external aluminum shutters. It is one of the few properties on the market that has been completely and recently renovated.