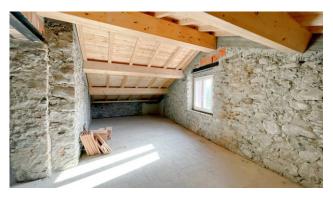

The apartment consists of exclusive stairs from the first floor, as well as a small balcony and toilet; on the second floor we have the actual entrance, a kitchen, dining room, a living room with pellet fireplace, hallway, bathroom with shower and two double bedrooms. On the second floor we find three rooms used as an attic. The attic rooms could be finished (plasters and systems) like the apartment and could be used as a study, reading room, hobby room or temporary bedroom.

The unit is in excellent conditions of conservation and maintenance as the building and the apartment have now been renovated with the 110% Superbonus. The works carried out include the complete renovation of the laminated wood roofing structure with insulation, external thermal insulation, electrical system and heating system with new condensing boiler (both certified), replacement of the external PVC window frames and latest generation double glazing, as well as to the external aluminum shutters. It is one of the few properties on the market that has been completely and recently renovated.