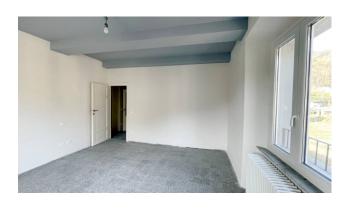

The apartment consists of exclusive stairs from the first floor, as well as a small balcony and toilet; on the second floor we have the actual entrance, a kitchen, dining room, a living room with pellet fireplace, hallway, bathroom with shower and two double bedrooms. On the second floor we find three rooms used as an attic. The attic rooms could be finished (plasters and systems) like the apartment and could be used as a study, reading room, hobby room or temporary bedroom.

The unit is in excellent conditions of conservation and maintenance as the building and the apartment have now been renovated with the 110% Superbonus. The works carried out include the complete renovation of the laminated wood roofing structure with insulation, external thermal insulation, electrical system and heating system with new condensing boiler (both certified), replacement of the external PVC window frames and latest generation double glazing, as well as to the external aluminum shutters. It is one of the few properties on the market that has been completely and recently renovated.