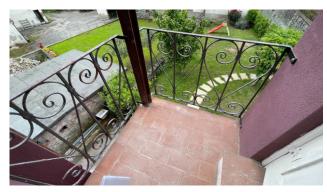

The apartment consists of exclusive stairs from the first floor, as well as a small balcony and toilet; on the second floor we have the actual entrance, a kitchen, dining room, a living room with pellet fireplace, hallway, bathroom with shower and two double bedrooms. On the second floor we find three rooms used as an attic. The attic rooms could be finished (plasters and systems) like the apartment and could be used as a study, reading room, hobby room or temporary bedroom.

### **Property Informations**

| <b>Zip Code</b> : 55022         | Bedrooms: 2                          |  |
|---------------------------------|--------------------------------------|--|
| Bathrooms: 2                    | Rooms: 5                             |  |
| State of Preservation: Restored | Level: 2                             |  |
| Total Floor: 3                  | Current Status: Free to the contract |  |
| Balconies: Present, 1 sq.m      | Kitchen: Regular Kitchen             |  |