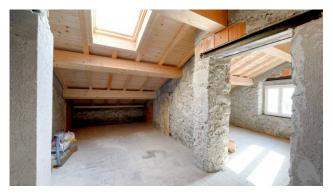

The apartment consists of exclusive stairs from the first floor, as well as a small balcony and toilet; on the second floor we have the actual entrance, a kitchen, dining room, a living room with pellet fireplace, hallway, bathroom with shower and two double bedrooms. On the second floor we find three rooms used as an attic. The attic rooms could be finished (plasters and systems) like the apartment and could be used as a study, reading room, hobby room or temporary bedroom.

The unit is in excellent conditions of conservation and maintenance as the building and the apartment have now been renovated with the 110% Superbonus. The works carried out include the complete renovation of the laminated wood roofing structure with insulation, external thermal insulation, electrical system and heating system with new condensing boiler (both certified), replacement of the external PVC window frames and latest generation double glazing, as well as to the external aluminum shutters. It is one of the few properties on the market that has been completely and recently renovated.