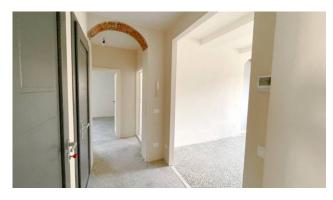

The apartment consists of exclusive stairs from the first floor, as well as a small balcony and toilet; on the second floor we have the actual entrance, a kitchen, dining room, a living room with pellet fireplace, hallway, bathroom with shower and two double bedrooms. On the second floor we find three rooms used as an attic. The attic rooms could be finished (plasters and systems) like the apartment and could be used as a study, reading room, hobby room or temporary bedroom.

The unit is in excellent conditions of conservation and maintenance as the building and the apartment have now been renovated with the 110% Superbonus. The works carried out include the complete renovation of the laminated wood roofing structure with insulation, external thermal insulation, electrical system and heating system with new condensing boiler (both certified), replacement of the external PVC window frames and latest generation double glazing, as well as to the external aluminum shutters. It is one of the few properties on the market that has been completely and recently renovated.