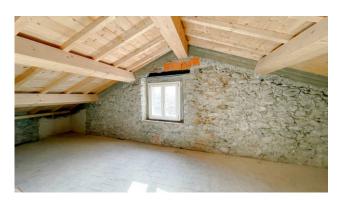

The apartment consists of exclusive stairs from the first floor, as well as a small balcony and toilet; on the second floor we have the actual entrance, a kitchen, dining room, a living room with pellet fireplace, hallway, bathroom with shower and two double bedrooms. On the second floor we find three rooms used as an attic. The attic rooms could be finished (plasters and systems) like the apartment and could be used as a study, reading room, hobby room or temporary bedroom.

The unit is in excellent conditions of conservation and maintenance as the building and the apartment have now been renovated with the 110% Superbonus. The works carried out include the complete renovation of the laminated wood roofing structure with insulation, external thermal insulation, electrical system and heating system with new condensing boiler (both certified), replacement of the external PVC window frames and latest generation double glazing, as well as to the external aluminum shutters. It is one of the few properties on the market that has been completely and recently renovated.