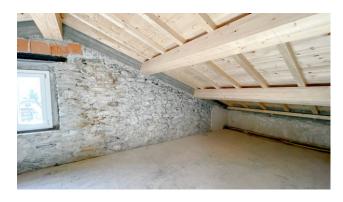

The apartment consists of exclusive stairs from the first floor, as well as a small balcony and toilet; on the second floor we have the actual entrance, a kitchen, dining room, a living room with pellet fireplace, hallway, bathroom with shower and two double bedrooms. On the second floor we find three rooms used as an attic. The attic rooms could be finished (plasters and systems) like the apartment and could be used as a study, reading room, hobby room or temporary bedroom.

The unit is in excellent conditions of conservation and maintenance as the building and the apartment have now been renovated with the 110% Superbonus. The works carried out include the complete renovation of the laminated wood roofing structure with insulation, external thermal insulation, electrical system and heating system with new condensing boiler (both certified), replacement of the external PVC window frames and latest generation double glazing, as well as to the external aluminum shutters. It is one of the few properties on the market that has been completely and recently renovated.