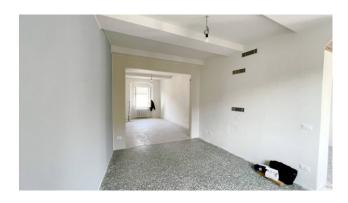

The apartment consists of exclusive stairs from the first floor, as well as a small balcony and toilet; on the second floor we have the actual entrance, a kitchen, dining room, a living room with pellet fireplace, hallway, bathroom with shower and two double bedrooms. On the second floor we find three rooms used as an attic. The attic rooms could be finished (plasters and systems) like the apartment and could be used as a study, reading room, hobby room or temporary bedroom.

The unit is in excellent conditions of conservation and maintenance as the building and the apartment have now been renovated with the 110% Superbonus. The works carried out include the complete renovation of the laminated wood roofing structure with insulation, external thermal insulation, electrical system and heating system with new condensing boiler (both certified), replacement of the external PVC window frames and latest generation double glazing, as well as to the external aluminum shutters. It is one of the few properties on the market that has been completely and recently renovated.