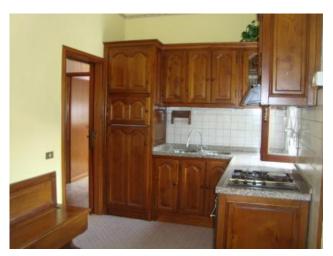

### 90 sq.m | Bathrooms: 1 | Bedrooms: 3 | Rooms: 5

Sale apartment called "SAFFRON" about 90 square metres. and on the second floor of small building consisting of two apartments, with accompanying garage of 35 sqm., in the town of Bagni di Lucca, 250 metres from the Centre and close to all amenities. At the foot of the Tuscan hills, near the famous thermal baths of Bagni di Lucca and its Casino, this apartment of 90 m². the second floor consists of an entrance, kitchen overlooking balcony, bathroom with shower, living room overlooking the kitchen balcony, two double bedrooms and small bedroom. On the ground floor there is a garage of about 35 sqm. with its own entrance directly from the street. The property is in good condition and maintenance and currently do not require any type of surgery. Heating independent natural gas. Suitable as primary home that as an investment or second home. Is in the province of Lucca, in the town of Bagni di Lucca, an hour's drive from all major tourist centres of Tuscany and Versilia. Public transport nearby and train station is 2 km away. Shops and other one: downtown-Lucca: 30 km-Pisa: 48 km-Versilia: 58 km-Florence: 100 km-Garfagnana: 28 km-Abetone: 35 km. Energy class F-EPgl, NRENs 195.725 kwh/m2. year. For information contact us at 347/3225117.

### **Features**

| Tv Antenna: Autonomous | Closet               | ADSL Coverage    |
|------------------------|----------------------|------------------|
| Cellar: 35 []          | Fastweb Coverage     | Telephone System |
| Shower                 | Wooden Window Frames | Aluminum Frames  |
| Shutters               |                      |                  |