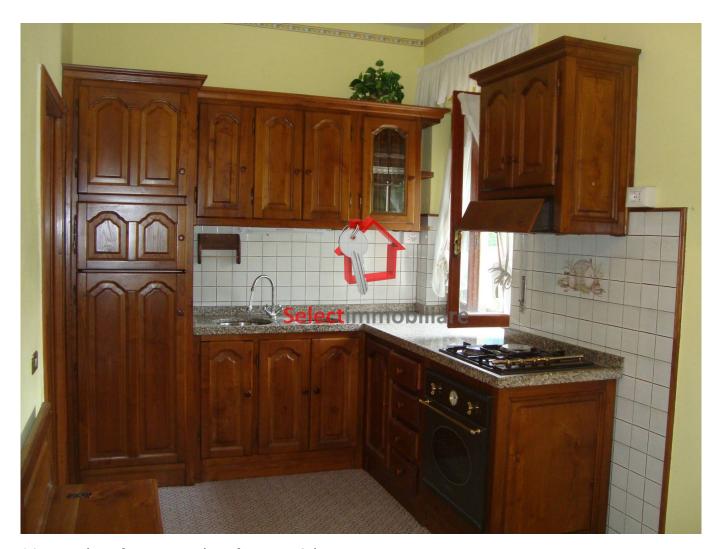

### 90 sq.m | Bathrooms: 1 | Bedrooms: 3 | Rooms: 5

Sale apartment called "SAFFRON" about 90 square metres. and on the second floor of small building consisting of two apartments, with accompanying garage of 35 sqm., in the town of Bagni di Lucca, 250 metres from the Centre and close to all amenities. At the foot of the Tuscan hills, near the famous thermal baths of Bagni di Lucca and its Casino, this apartment of 90 m². the second floor consists of an entrance, kitchen overlooking balcony, bathroom with shower, living room overlooking the kitchen balcony, two double bedrooms and small bedroom. On the ground floor there is a garage of about 35 sqm. with its own entrance directly from the street. The property is in good condition and maintenance and currently do not require any type of surgery. Heating independent natural gas. Suitable as primary home that as an investment or second home. Is in the province of Lucca, in the town of Bagni di Lucca, an hour's drive from all major tourist centres of Tuscany and Versilia. Public transport nearby and train station is 2 km away. Shops and other one: downtown-Lucca: 30 km-Pisa: 48 km-Versilia: 58 km-Florence: 100 km-Garfagnana: 28 km-Abetone: 35 km. Energy class F-EPgl, NRENs 195.725 kwh/m2. year. For information contact us at 347/3225117.

## **Property Informations**

| Bedrooms: 3                          | Bathrooms: 1                 |  |
|--------------------------------------|------------------------------|--|
| Rooms: 5                             | State of Preservation: Good  |  |
| Level: Multi-Storey                  | Total Floor: 3               |  |
| Current Status: Free to the contract | Balconies: Present, 10 sq.m  |  |
| Kitchen: Regular Kitchen             | <b>Box</b> : Double, 36 sq.m |  |
|                                      |                              |  |