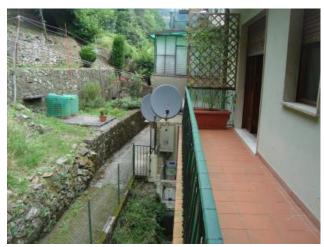

### 90 sq.m | Bathrooms: 1 | Bedrooms: 3 | Rooms: 5

Sale apartment called "SAFFRON" about 90 square metres. and on the second floor of small building consisting of two apartments, with accompanying garage of 35 sqm., in the town of Bagni di Lucca, 250 metres from the Centre and close to all amenities. At the foot of the Tuscan hills, near the famous thermal baths of Bagni di Lucca and its Casino, this apartment of 90 m². the second floor consists of an entrance, kitchen overlooking balcony, bathroom with shower, living room overlooking the kitchen balcony, two double bedrooms and small bedroom. On the ground floor there is a garage of about 35 sqm. with its own entrance directly from the street. The property is in good condition and maintenance and currently do not require any type of surgery. Heating independent natural gas. Suitable as primary home that as an investment or second home. Is in the province of Lucca, in the town of Bagni di Lucca, an hour's drive from all major tourist centres of Tuscany and Versilia. Public transport nearby and train station is 2 km away. Shops and other one: downtown-Lucca: 30 km-Pisa: 48 km-Versilia: 58 km-Florence: 100 km-Garfagnana: 28 km-Abetone: 35 km. Energy class F-EPgl, NRENs 195.725 kwh/m2. year. For information contact us at 347/3225117.

## **Property Informations**

| Bedrooms: 3                          | Bathrooms: 1                 |  |
|--------------------------------------|------------------------------|--|
| Rooms: 5                             | State of Preservation: Good  |  |
| Level: Multi-Storey                  | Total Floor: 3               |  |
| Current Status: Free to the contract | Balconies: Present, 10 sq.m  |  |
| Kitchen: Regular Kitchen             | <b>Box</b> : Double, 36 sq.m |  |
|                                      |                              |  |