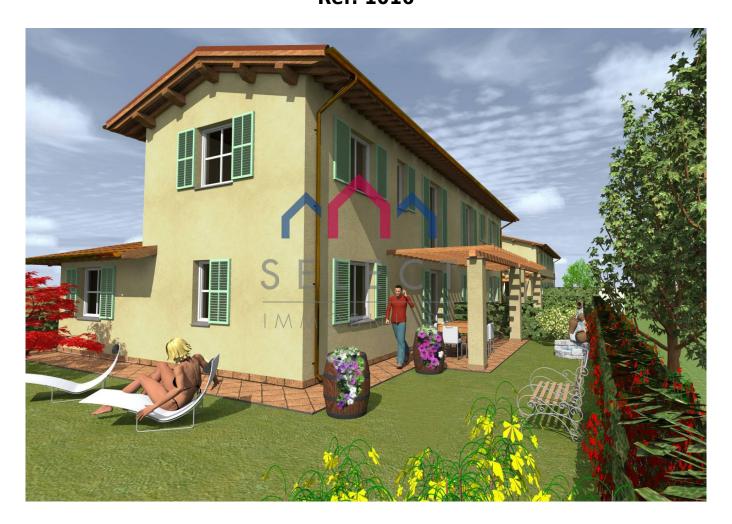

### 163 sq.m | Bathrooms: 2 | Bedrooms: 3 | Rooms: 6

Living Comfort and Energy Saving? This is a property for you! Portion of a newly built semi-detached villa for sale in Tuscany, in a complex under construction in the municipality of Coreglia Antelminelli, called "LE CASE DEL CONFORT".

The semi-detached house on the west side consists of a courtyard for exclusive parking with stairs to access the garden and the ground floor where we find the entrance, a storage room, a living room, the bathroom with shower and the kitchen with the dining area, from which you access the garden and an external pergola where you can eat outdoors.

On the first floor we have two double bedrooms, one with a balcony, hallway, bedroom, plus bathroom with shower. In the basement with access from the internal stairs we find 4 rooms used as cellar.

The peculiarity of these properties is aimed at a high level of living comfort due to a particular internal/external study and to energy saving which in recent years has become something essential for a new building like this.