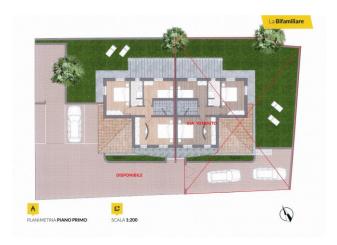

On the first floor we have two double bedrooms, one with a balcony, hallway, bedroom, plus bathroom with shower. In the basement with access from the internal stairs we find 4 rooms used as cellar.

The peculiarity of these properties is aimed at a high level of living comfort due to a particular internal/external study and to energy saving which in recent years has become something essential for a new building like this.