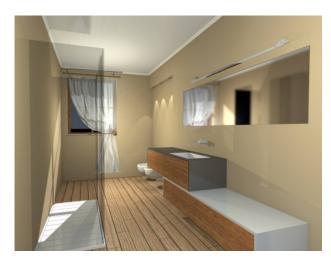

The semi-detached house on the west side consists of a courtyard for exclusive parking with stairs to access the garden and the ground floor where we find the entrance, a storage room, a living room, the bathroom with shower and the kitchen with the dining area, from which you access the garden and an external pergola where you can eat outdoors.

On the first floor we have two double bedrooms, one with a balcony, hallway, bedroom, plus bathroom with shower. In the basement with access from the internal stairs we find 4 rooms used as cellar.

The peculiarity of these properties is aimed at a high level of living comfort due to a particular internal/external study and to energy saving which in recent years has become something essential for a new building like this.