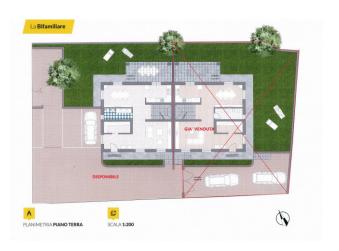

The buildings are divided into two buildings, the three-family house consisting of a terraced house on the east side and two completely independent apartments on the west side while the other is a two-family house.

The semi-detached house on the west side consists of a courtyard for exclusive parking with stairs to access the garden and the ground floor where we find the entrance, a storage room, a living room, the bathroom with shower and the kitchen with the dining area, from which you access the garden and an external pergola where you can eat outdoors.

On the first floor we have two double bedrooms, one with a balcony, hallway, bedroom, plus bathroom with shower. In the basement with access from the internal stairs we find 4 rooms used as cellar.

The peculiarity of these properties is aimed at a high level of living comfort due to a particular internal/external study and to energy saving which in recent years has become something essential for a new building like this.