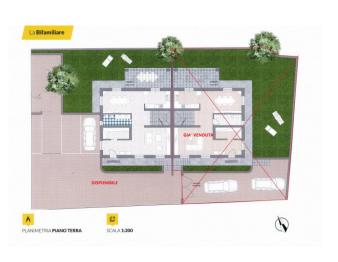

The buildings are divided into two buildings, the three-family house consisting of a terraced house on the east side and two completely independent apartments on the west side while the other is a two-family house.

The semi-detached house on the west side consists of a courtyard for exclusive parking with stairs to access the garden and the ground floor where we find the entrance, a storage room, a living room, the bathroom with shower and the kitchen with the dining area, from which you access the garden and an external pergola where you can eat outdoors.

Commercial area 163.00 sq. m.

For information contact us at 347/3225117.