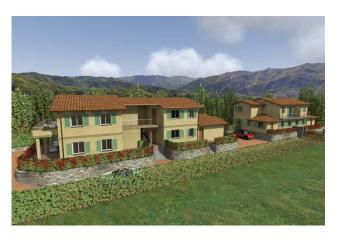

The complex is brand new and is located in the centre of the town, therefore close to all the main services.

The complex is accessed via a private road where there are approximately 10 parking spaces available for guests and owners.

The buildings are divided into two buildings, the three-family house consisting of a terraced house on the east side and two completely independent apartments on the west side while the other is a two-family house.