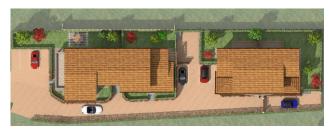

The complex is brand new and is located in the centre of the town, therefore close to all the main services.

The complex is accessed via a private road where there are approximately 10 parking spaces available for guests and owners.

The buildings are divided into two buildings, the three-family house consisting of a terraced house on the east side and two completely independent apartments on the west side while the other is a two-family house.