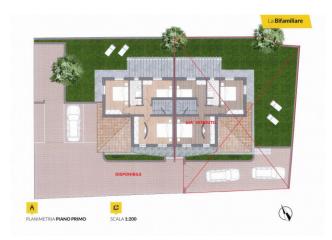

The buildings are divided into two buildings, the three-family house consisting of a terraced house on the east side and two completely independent apartments on the west side while the other is a two-family house.

The semi-detached house on the west side consists of a courtyard for exclusive parking with stairs to access the garden and the ground floor where we find the entrance, a storage room, a living room, the bathroom with shower and the kitchen with the dining area, from which you access the garden and an external pergola where you can eat outdoors.

On the first floor we have two double bedrooms, one with a balcony, hallway, bedroom, plus bathroom with shower. In the basement with access from the internal stairs we find 4 rooms used as cellar.

The peculiarity of these properties is aimed at a high level of living comfort due to a particular internal/external study and to energy saving which in recent years has become something essential for a new building like this.