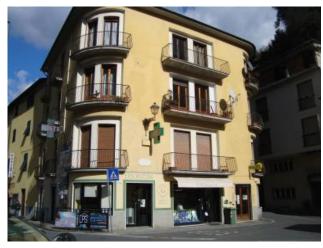

# Apartment a Bagni di Lucca Ponte a Serraglio € 70.000 negotiable Ref. 1098

# 100 sq.m | Bathrooms: 1 | Bedrooms: 2 | Rooms: 4

At the foot of the Tuscan hills, near the famous thermal baths of Bagni di Lucca and its Casino, is this apartment of 100 sqm for sale. on the first floor of commercial building overlooking the river Lima and Ponte a Serraglio square. Located 30 minutes from Lucca and an hour's drive from all major tourist centres of Tuscany. Accessed directly from the municipal road, by means of common scales. The apartment is located on the first floor consists of covered terrace, entrance, kitchen, living room, bathroom with shower and two bedrooms, one with a terrace overlooking the square outside. Supplied with the apartment we have two wineries on the ground floor of approximately 40 square meters. State and finishes: the apartment is located in normal and sufficient storage conditions and maintenance. The remote era of accomplishment but you would need improvement and adjustment of all systems with provision of new gas heating system (currently not available). Wooden Windows with single glazing, grit tile flooring, wooden interior doors. Public transport nearby and train station is 2 km away. Shops and other one: downtown-Lucca: 30 km-Pisa: 48 km-Versilia: 58 km-Florence: 100 km-Garfagnana: 28 km-Abetone: 35 km. Energy efficiency class G-EPgl, NRENs 402.9960 kwh/m2. year. For information contact us at 347/3225117.