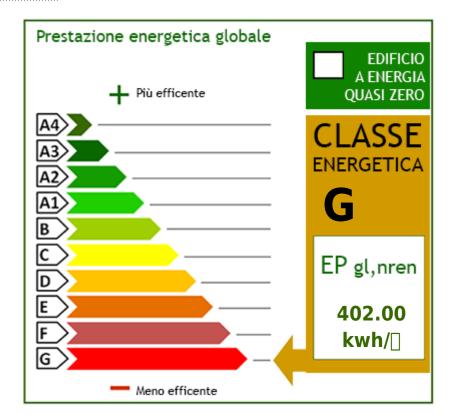

# 100 sq.m | Bathrooms: 1 | Bedrooms: 2 | Rooms: 4

At the foot of the Tuscan hills, near the famous thermal baths of Bagni di Lucca and its Casino, is this apartment of 100 sqm for sale. on the first floor of commercial building overlooking the river Lima and Ponte a Serraglio square. Located 30 minutes from Lucca and an hour's drive from all major tourist centres of Tuscany. Accessed directly from the municipal road, by means of common scales. The apartment is located on the first floor consists of covered terrace, entrance, kitchen, living room, bathroom with shower and two bedrooms, one with a terrace overlooking the square outside. Supplied with the apartment we have two wineries on the ground floor of approximately 40 square meters. State and finishes: the apartment is located in normal and sufficient storage conditions and maintenance. The remote era of accomplishment but you would need improvement and adjustment of all systems with provision of new gas heating system (currently not available). Wooden Windows with single glazing, grit tile flooring, wooden interior doors. Public transport nearby and train station is 2 km away. Shops and other one: downtown-Lucca: 30 km-Pisa: 48 km-Versilia: 58 km-Florence: 100 km-Garfagnana: 28 km-Abetone: 35 km. Energy efficiency class G-EPgl, NRENs 402.9960 kwh/m2. year. For information contact us at 347/3225117.