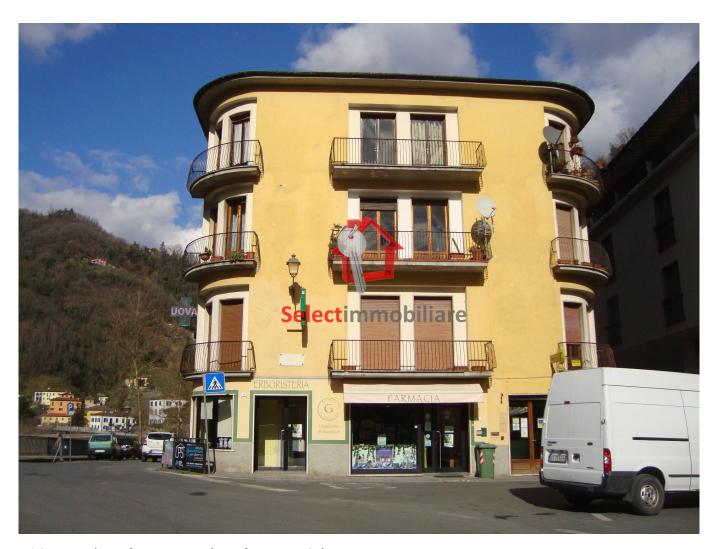

# Apartment a Bagni di Lucca Ponte a Serraglio € 70.000 negotiable Ref. 1098

# 100 sq.m | Bathrooms: 1 | Bedrooms: 2 | Rooms: 4

At the foot of the Tuscan hills, near the famous thermal baths of Bagni di Lucca and its Casino, is this apartment of 100 sqm for sale. on the first floor of commercial building overlooking the river Lima and Ponte a Serraglio square. Located 30 minutes from Lucca and an hour's drive from all major tourist centres of Tuscany. Accessed directly from the municipal road, by means of common scales. The apartment is located on the first floor consists of covered terrace, entrance, kitchen, living room, bathroom with shower and two bedrooms, one with a terrace overlooking the square outside. Supplied with the apartment we have two wineries on the ground floor of approximately 40 square meters. State and finishes: the apartment is located in normal and sufficient storage conditions and maintenance. The remote era of accomplishment but you would need improvement and adjustment of all systems with provision of new gas heating system (currently not available). Wooden Windows with single glazing, grit tile flooring, wooden interior doors. Public transport nearby and train station is 2 km away. Shops and other one: downtown-Lucca: 30 km-Pisa: 48 km-Versilia: 58 km-Florence: 100 km-Garfagnana: 28 km-Abetone: 35 km. Energy efficiency class G-EPgl, NRENs 402.9960 kwh/m2. year. For information contact us at 347/3225117.