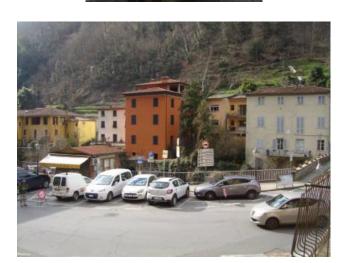

# 100 sq.m | Bathrooms: 1 | Bedrooms: 2 | Rooms: 4

At the foot of the Tuscan hills, near the famous thermal baths of Bagni di Lucca and its Casino, is this apartment of 100 sqm for sale. on the first floor of commercial building overlooking the river Lima and Ponte a Serraglio square. Located 30 minutes from Lucca and an hour's drive from all major tourist centres of Tuscany. Accessed directly from the municipal road, by means of common scales. The apartment is located on the first floor consists of covered terrace, entrance, kitchen, living room, bathroom with shower and two bedrooms, one with a terrace overlooking the square outside. Supplied with the apartment we have two wineries on the ground floor of approximately 40 square meters. State and finishes: the apartment is located in normal and sufficient storage conditions and maintenance. The remote era of accomplishment but you would need improvement and adjustment of all systems with provision of new gas heating system (currently not available). Wooden Windows with single glazing, grit tile flooring, wooden interior doors. Public transport nearby and train station is 2 km away. Shops and other one: downtown-Lucca: 30 km-Pisa: 48 km-Versilia: 58 km-Florence: 100 km-Garfagnana: 28 km-Abetone: 35 km. Energy efficiency class G-EPgl, NRENs 402.9960 kwh/m2. year. For information contact us at 347/3225117.