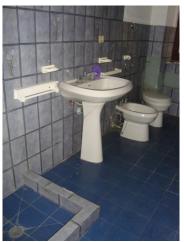

# 100 sq.m | Bathrooms: 1 | Bedrooms: 2 | Rooms: 4

At the foot of the Tuscan hills, near the famous thermal baths of Bagni di Lucca and its Casino, is this apartment of 100 sqm for sale. on the first floor of commercial building overlooking the river Lima and Ponte a Serraglio square. Located 30 minutes from Lucca and an hour's drive from all major tourist centres of Tuscany. Accessed directly from the municipal road, by means of common scales. The apartment is located on the first floor consists of covered terrace, entrance, kitchen, living room, bathroom with shower and two bedrooms, one with a terrace overlooking the square outside. Supplied with the apartment we have two wineries on the ground floor of approximately 40 square meters. State and finishes: the apartment is located in normal and sufficient storage conditions and maintenance. The remote era of accomplishment but you would need improvement and adjustment of all systems with provision of new gas heating system (currently not available). Wooden Windows with single glazing, grit tile flooring, wooden interior doors. Public transport nearby and train station is 2 km away. Shops and other one: downtown-Lucca: 30 km-Pisa: 48 km-Versilia: 58 km-Florence: 100 km-Garfagnana: 28 km-Abetone: 35 km. Energy efficiency class G-EPgl, NRENs 402.9960 kwh/m2. year. For information contact us at 347/3225117.

# **Property Informations**

| Bedrooms: 2                          | Bathrooms: 1                         |
|--------------------------------------|--------------------------------------|
| Rooms: 4                             | State of Preservation: To Be Cleaned |
| Level: 1                             | Total Floor: 4                       |
| Current Status: Free to the contract | Balconies: Present, 4 sq.m           |
| Terrace: Present, 5 sq.m             | Kitchen: Kitchenette                 |