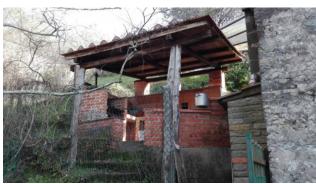

# Rustic a Pescaglia Celle dei Puccini € 320.000 Ref. 1394

### 310 sq.m | Bathrooms: 3 | Bedrooms: 4 | Rooms: 9

Rustic style building for Sale in Tuscany, in the municipality of Pescaglia, called "CASALE PIASTRELLINA". In the immediate vicinity of the village of Celle dei Puccini, where the famous musician and composer Giacomo Puccini spent long months of childhood and early youth, for sale a stone farmhouse of 310 square meters. arranged on three floors including the basement, with courtyard and garden, small annex with bathroom, pergola and barbecue area for good times with family and friends. The property is located on the first slopes of the hill in a dominant position, with an enviable sun exposure and a view of the surrounding mountains. Access from the municipal road is via a gate and private road, which leads to the farmyard in front of the house. It is composed on the ground floor of an entrance into a large living room, sitting room with fireplace, two closets, dining room and kitchen, from which you can access the back patio with a barbecue area. On the first floor, with access from the wooden stairs of the living room, there are two large double bedrooms, two bathrooms, one with a bathtub and the other with a shower, a kitchenette with access to another patio with a beautiful wooden pergola and a closet with access from the 'external. In the basement, which is accessed by a spiral staircase from the dining room, we have a hallway, bathroom with tub and two large bedrooms with direct access to the external paved patio, as well as the cellar. The newly built dependance consists of a large room and a bathroom with shower. Manufactured in the typical Tuscan style with chestnut wood beams and the classic terracotta bricks. Beautiful terracotta floors. Electricity and water utilities connected. Independent heating system with overhauled LPG boiler (in the hamlet there is no methane network or other). In addition to the house, agricultural and wooded land is sold for approx. 8,000. The building is located a 10-minute drive from all services and from the main valley road. The property is located in the province of Lucca, in the municipality of Pescaglia, an hour's drive from all the major tourist centers in Tuscany. Shops and more: