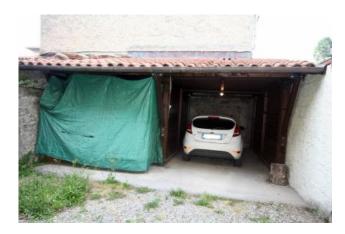

## 95 sq.m | Bathrooms: 1 | Bedrooms: 3 | Rooms: 4

For sale or Rent comfortable and spacious apartment called "HOUSE CHAMBERS" in a small Palace of old building in the town of Barga, in the Centre of the town close to all the amenities of the village of bridge to Ania. Access to the apartment is from the common entrance overlooking the main street a private courtyard in the back with an automatic gate. The apartment is located on the first floor with a total area of approximately 95.00 mq. and is composed of entrance, kitchen with fireplace, living room, two bedrooms and bathroom with shower. The apartment is fully furnished. Supplied with the apartment attic partially practicable on the third floor, the basement of about 18 square metres. in the basement with access from the outside, garage with common courtyard inside the private courtyard and a few metres adjacent to garden of about 100 sqm. Currently rented. Energy class F-IPE 217.80 kwh/m2 per year.

### **Property Informations**

Bedrooms: 3 Bathrooms: 1

| Rooms: 4  Level: Multi-Storey |                  | State of Preservation: Good |  |
|-------------------------------|------------------|-----------------------------|--|
|                               |                  | Total Floor: 3              |  |
| Current Status: Leased        |                  | Garden: Private, 100 sq.m   |  |
| Kitchen: Regular Kitchen      |                  | Box: Single                 |  |
| Features                      |                  |                             |  |
| Tv Antenna: Autonomous        | Closet           | ADSL Coverage               |  |
| Cellar: 18 🛘                  | Fastweb Coverage | Fireplace                   |  |
| Wiring: By Law                | Shower           | Wooden Window Frames        |  |
|                               |                  |                             |  |