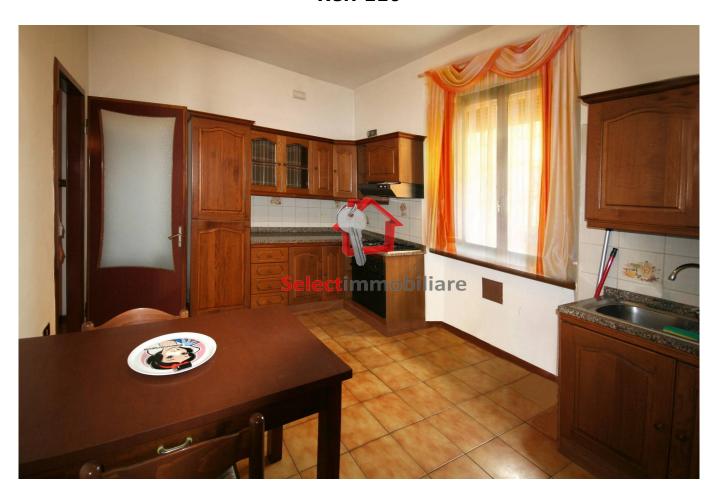

## 95 sq.m | Bathrooms: 1 | Bedrooms: 3 | Rooms: 4

For sale or Rent comfortable and spacious apartment called "HOUSE CHAMBERS" in a small Palace of old building in the town of Barga, in the Centre of the town close to all the amenities of the village of bridge to Ania. Access to the apartment is from the common entrance overlooking the main street a private courtyard in the back with an automatic gate. The apartment is located on the first floor with a total area of approximately 95.00 mq. and is composed of entrance, kitchen with fireplace, living room, two bedrooms and bathroom with shower. The apartment is fully furnished. Supplied with the apartment attic partially practicable on the third floor, the basement of about 18 square metres. in the basement with access from the outside, garage with common courtyard inside the private courtyard and a few metres adjacent to garden of about 100 sqm. Currently rented. Energy class F-IPE 217.80 kwh/m2 per year.

### **Property Informations**

Bedrooms: 3 Bathrooms: 1

| Rooms: 4  Level: Multi-Storey |                  | State of Preservation: Good |  |
|-------------------------------|------------------|-----------------------------|--|
|                               |                  | Total Floor: 3              |  |
| Current Status: Leased        |                  | Garden: Private, 100 sq.m   |  |
| Kitchen: Regular Kitchen      |                  | Box: Single                 |  |
| Features                      |                  |                             |  |
| Tv Antenna: Autonomous        | Closet           | ADSL Coverage               |  |
| Cellar: 18 🛘                  | Fastweb Coverage | Fireplace                   |  |
| Wiring: By Law                | Shower           | Wooden Window Frames        |  |
|                               |                  |                             |  |