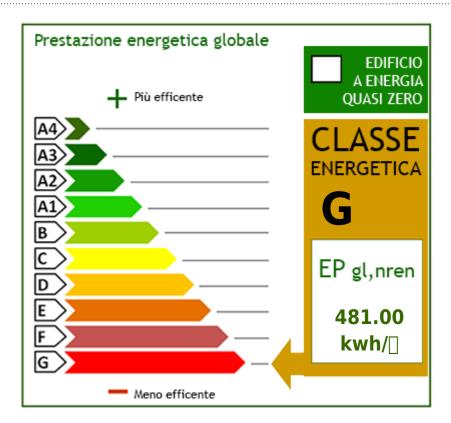

## 420 sq.m | Bathrooms: 3 | Bedrooms: 6 | Rooms: 17

PALAZZO DEL PONTICELLO - Palace for Sale in Tuscany, in the Municipality of Borgo a Mozzano, to be restored. In the historic center of the capital of Borgo a Mozzano, for sale an old building and internally to be restored of approx. 420.00 gross arranged over four floors and consisting of three apartments, a shop and a warehouse as well as a common entrance, stairwell and cellars, also with access from the outside. It brings back the classic characteristics of the "Tuscan" style with ceilings in chestnut beams and joists and the handmade terracotta bricks. It is accessed directly from the main municipal street of the town to the courtyard in front where it is possible to park two cars. The property comprises on the ground floor an entrance and common stairs, a store room with access both from the outside and from the common entrance, a warehouse/garage with access also from the municipal road and from the internal cellars, ideal for bikes/ motorcycle or other, and a cellar compartment for the storage of other material. On the upper floors we find the three apartments all arranged in the same way and of the same size comprising entrance hall, lounge, kitchenette, latrine and two bedrooms. State and finishes: the property has been renovated in the facade, in the roof and wooden window frames with double glazing have been positioned. The interior needs to be completely restored, not in the structure of the attics which are in place, but in the main finishes such as systems, plasters, floors, walls and bathrooms because there are only very old latrines. Utilities not connected. Finally, the central location in the town represents a last important factor of the property, as it is within walking distance of the main services such as shops, pharmacy, bank and more. The property is located in the province of Lucca, in the municipality of Borgo a Mozzano, an hour's drive from all the major tourist centers of Tuscany. Shops and more: in the center - Lucca: 22 km - Pisa: 38 km - Versilia: 50 km -Florence: 90 km - Garfagnana: 30 km - Abetone: 50 km. Unit n.1 Energy Class G - EP glnr 481.7330 kwh/m<sup>2</sup>; Unit n.2 Energy Class G - EP

glnr  $459.3280 \text{ kwh/m}^2$ ; Unit n.3 Energy Class G - EP glnr  $457.3140 \text{ kwh/m}^2$ ; Unit n.4 Energy Class G - EP glnr  $456.9090 \text{ kwh/m}^2$ . Total gross area  $420.00 \text{ m}^2$ . For information contact us on 347/3225117.