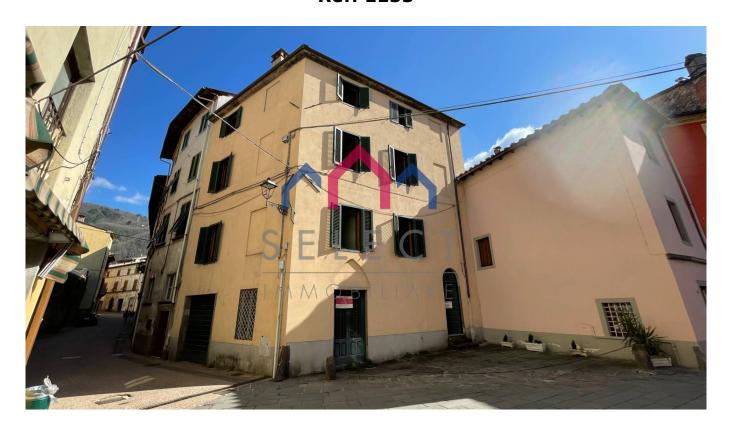

# Palaces a Borgo a Mozzano capoluogo € 165.000 Ref. 1133

## 420 sq.m | Bathrooms: 3 | Bedrooms: 6 | Rooms: 17

PALAZZO DEL PONTICELLO - Palace for Sale in Tuscany, in the Municipality of Borgo a Mozzano, to be restored. In the historic center of the capital of Borgo a Mozzano, for sale an old building and internally to be restored of approx. 420.00 gross arranged over four floors and consisting of three apartments, a shop and a warehouse as well as a common entrance, stairwell and cellars, also with access from the outside. It brings back the classic characteristics of the "Tuscan" style with ceilings in chestnut beams and joists and the handmade terracotta bricks. It is accessed directly from the main municipal street of the town to the courtyard in front where it is possible to park two cars. The property comprises on the ground floor an entrance and common stairs, a store room with access both from the outside and from the common entrance, a warehouse/garage with access also from the municipal road and from the internal cellars, ideal for bikes/ motorcycle or other, and a cellar compartment for the storage of other material. On the upper floors we find the three apartments all arranged in the same way and of the same size comprising entrance hall, lounge, kitchenette, latrine and two bedrooms. State and finishes: the property has been renovated in the facade, in the roof and wooden window frames with double glazing have been positioned. The interior needs to be completely restored, not in the structure of the attics which are in place, but in the main finishes such as systems, plasters, floors, walls and bathrooms because there are only very old latrines. Utilities not connected. Finally, the central location in the town represents a last important factor of the property, as it is within walking distance of the main services such as shops, pharmacy, bank and more. The property is located in the province of Lucca, in the municipality of Borgo a Mozzano, an hour's drive from all the major tourist centers of Tuscany. Shops and more: in the center - Lucca: 22 km - Pisa: 38 km - Versilia: 50 km -Florence: 90 km - Garfagnana: 30 km - Abetone: 50 km. Unit n.1 Energy Class G - EP glnr 481.7330 kwh/m<sup>2</sup>; Unit n.2 Energy Class G - EP