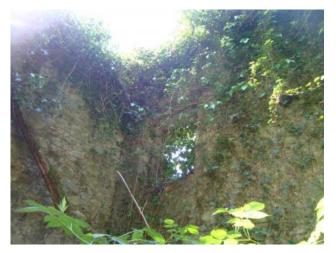

## 95 sq.m | Bedrooms: 2 | Rooms: 4

Rustic stone building for sale in Tuscany, in the town of Borgo a Mozzano, named "Santino". Nestled in the hills and Woods around the village of Corsagna, vendesi Rustico totally independent housing and to renovate, built entirely of stone-face view of about 95 sqm. gross and 70 square meters. useful. Are you prepared his two floors including terrestrial and has supplied and surrounding land for about 17,000 sqm. The building is isolated by nature but very close to the access road and about 1 km from the main one; the access is guaranteed by a road in the municipal part and partly vicinale passable by 4x4s. It is a charming property being located on the slopes of a hill with beautiful view. It is a building built in stone-face view on two floors and consists of two rooms per floor. State and finishes: the property is completely to restore both in coverage and in slabs almost completely collapsed, and it is clearly devoid of all plants. Unsecured loads. Electricity and water are about 1 km, there are no sewers but you may have permission to drain underground. The property is located in the province of Lucca, in the town of Borgo a Mozzano, an hour's drive from all major tourist centres of Tuscany. Shops and other one: 2 km-Lucca: 24 km-Pisa/Airport: 40 km-Versilia: 52 km-Florence: 92 km-Garfagnana: 32 km-Abetone: 52 km. Energy Class Free. For information contact us at 347/3225117.