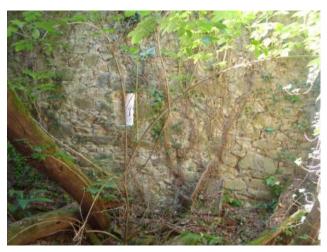

## 95 sq.m | Bedrooms: 2 | Rooms: 4

Rustic stone building for sale in Tuscany, in the town of Borgo a Mozzano, named "Santino". Nestled in the hills and Woods around the village of Corsagna, vendesi Rustico totally independent housing and to renovate, built entirely of stone-face view of about 95 sqm. gross and 70 square meters. useful. Are you prepared his two floors including terrestrial and has supplied and surrounding land for about 17,000 sqm. The building is isolated by nature but very close to the access road and about 1 km from the main one; the access is guaranteed by a road in the municipal part and partly vicinale passable by 4x4s. It is a charming property being located on the slopes of a hill with beautiful view. It is a building built in stone-face view on two floors and consists of two rooms per floor. State and finishes: the property is completely to restore both in coverage and in slabs almost completely collapsed, and it is clearly devoid of all plants. Unsecured loads. Electricity and water are about 1 km, there are no sewers but you may have permission to drain underground. The property is located in the province of Lucca, in the town of Borgo a Mozzano, an hour's drive from all major tourist centres of Tuscany. Shops and other one: 2 km-Lucca: 24 km-Pisa/Airport: 40 km-Versilia: 52 km-Florence: 92 km-Garfagnana: 32 km-Abetone: 52 km. Energy Class Free. For information contact us at 347/3225117.