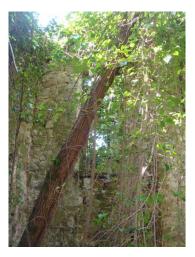

## 95 sq.m | Bedrooms: 2 | Rooms: 4

Rustic stone building for sale in Tuscany, in the town of Borgo a Mozzano, named "Santino". Nestled in the hills and Woods around the village of Corsagna, vendesi Rustico totally independent housing and to renovate, built entirely of stone-face view of about 95 sqm. gross and 70 square meters. useful. Are you prepared his two floors including terrestrial and has supplied and surrounding land for about 17,000 sqm. The building is isolated by nature but very close to the access road and about 1 km from the main one; the access is guaranteed by a road in the municipal part and partly vicinale passable by 4x4s. It is a charming property being located on the slopes of a hill with beautiful view. It is a building built in stone-face view on two floors and consists of two rooms per floor. State and finishes: the property is completely to restore both in coverage and in slabs almost completely collapsed, and it is clearly devoid of all plants. Unsecured loads. Electricity and water are about 1 km, there are no sewers but you may have permission to drain underground. The property is located in the province of Lucca, in the town of Borgo a Mozzano, an hour's drive from all major tourist centres of Tuscany. Shops and other one: 2 km-Lucca: 24 km-Pisa/Airport: 40 km-Versilia: 52 km-Florence: 92 km-Garfagnana: 32 km-Abetone: 52 km. Energy Class Free. For information contact us at 347/3225117.