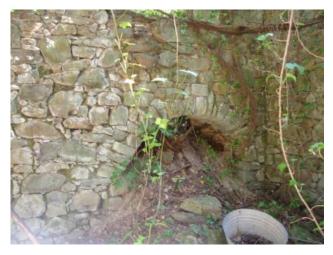

## 95 sq.m | Bedrooms: 2 | Rooms: 4

Rustic stone building for sale in Tuscany, in the town of Borgo a Mozzano, named "Santino". Nestled in the hills and Woods around the village of Corsagna, vendesi Rustico totally independent housing and to renovate, built entirely of stone-face view of about 95 sqm. gross and 70 square meters. useful. Are you prepared his two floors including terrestrial and has supplied and surrounding land for about 17,000 sqm. The building is isolated by nature but very close to the access road and about 1 km from the main one; the access is guaranteed by a road in the municipal part and partly vicinale passable by 4x4s. It is a charming property being located on the slopes of a hill with beautiful view. It is a building built in stone-face view on two floors and consists of two rooms per floor. State and finishes: the property is completely to restore both in coverage and in slabs almost completely collapsed, and it is clearly devoid of all plants. Unsecured loads. Electricity and water are about 1 km, there are no sewers but you may have permission to drain underground. The property is located in the province of Lucca, in the town of Borgo a Mozzano, an hour's drive from all major tourist centres of Tuscany. Shops and other one: 2 km-Lucca: 24 km-Pisa/Airport: 40 km-Versilia: 52 km-Florence: 92 km-Garfagnana: 32 km-Abetone: 52 km. Energy Class Free. For information contact us at 347/3225117.