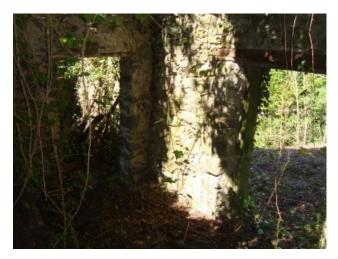

## 95 sq.m | Bedrooms: 2 | Rooms: 4

Rustic stone building for sale in Tuscany, in the town of Borgo a Mozzano, named "Santino". Nestled in the hills and Woods around the village of Corsagna, vendesi Rustico totally independent housing and to renovate, built entirely of stone-face view of about 95 sqm. gross and 70 square meters. useful. Are you prepared his two floors including terrestrial and has supplied and surrounding land for about 17,000 sqm. The building is isolated by nature but very close to the access road and about 1 km from the main one; the access is guaranteed by a road in the municipal part and partly vicinale passable by 4x4s. It is a charming property being located on the slopes of a hill with beautiful view. It is a building built in stone-face view on two floors and consists of two rooms per floor. State and finishes: the property is completely to restore both in coverage and in slabs almost completely collapsed, and it is clearly devoid of all plants. Unsecured loads. Electricity and water are about 1 km, there are no sewers but you may have permission to drain underground. The property is located in the province of Lucca, in the town of Borgo a Mozzano, an hour's drive from all major tourist centres of Tuscany. Shops and other one: 2 km-Lucca: 24 km-Pisa/Airport: 40 km-Versilia: 52 km-Florence: 92 km-Garfagnana: 32 km-Abetone: 52 km. Energy Class Free. For information contact us at 347/3225117.