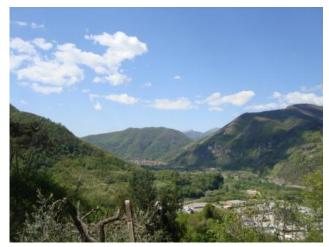

## 95 sq.m | Bedrooms: 2 | Rooms: 4

Rustic stone building for sale in Tuscany, in the town of Borgo a Mozzano, named "Santino". Nestled in the hills and Woods around the village of Corsagna, vendesi Rustico totally independent housing and to renovate, built entirely of stone-face view of about 95 sqm. gross and 70 square meters. useful. Are you prepared his two floors including terrestrial and has supplied and surrounding land for about 17,000 sqm. The building is isolated by nature but very close to the access road and about 1 km from the main one; the access is guaranteed by a road in the municipal part and partly vicinale passable by 4x4s. It is a charming property being located on the slopes of a hill with beautiful view. It is a building built in stone-face view on two floors and consists of two rooms per floor. State and finishes: the property is completely to restore both in coverage and in slabs almost completely collapsed, and it is clearly devoid of all plants. Unsecured loads. Electricity and water are about 1 km, there are no sewers but you may have permission to drain underground. The property is located in the province of Lucca, in the town of Borgo a Mozzano, an hour's drive from all major tourist centres of Tuscany. Shops and other one: 2 km-Lucca: 24 km-Pisa/Airport: 40 km-Versilia: 52 km-Florence: 92 km-Garfagnana: 32 km-Abetone: 52 km. Energy Class Free. For information contact us at 347/3225117.