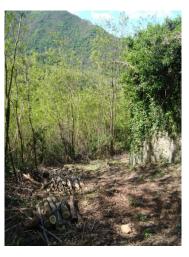

## 95 sq.m | Bedrooms: 2 | Rooms: 4

Rustic stone building for sale in Tuscany, in the town of Borgo a Mozzano, named "Santino". Nestled in the hills and Woods around the village of Corsagna, vendesi Rustico totally independent housing and to renovate, built entirely of stone-face view of about 95 sqm. gross and 70 square meters. useful. Are you prepared his two floors including terrestrial and has supplied and surrounding land for about 17,000 sqm. The building is isolated by nature but very close to the access road and about 1 km from the main one; the access is guaranteed by a road in the municipal part and partly vicinale passable by 4x4s. It is a charming property being located on the slopes of a hill with beautiful view. It is a building built in stone-face view on two floors and consists of two rooms per floor. State and finishes: the property is completely to restore both in coverage and in slabs almost completely collapsed, and it is clearly devoid of all plants. Unsecured loads. Electricity and water are about 1 km, there are no sewers but you may have permission to drain underground. The property is located in the province of Lucca, in the town of Borgo a Mozzano, an hour's drive from all major tourist centres of Tuscany. Shops and other one: 2 km-Lucca: 24 km-Pisa/Airport: 40 km-Versilia: 52 km-Florence: 92 km-Garfagnana: 32 km-Abetone: 52 km. Energy Class Free. For information contact us at 347/3225117.