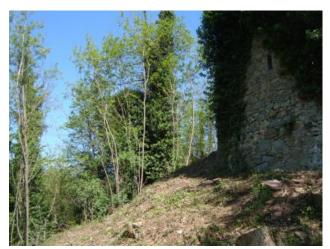

## 95 sq.m | Bedrooms: 2 | Rooms: 4

Rustic stone building for sale in Tuscany, in the town of Borgo a Mozzano, named "Santino". Nestled in the hills and Woods around the village of Corsagna, vendesi Rustico totally independent housing and to renovate, built entirely of stone-face view of about 95 sqm. gross and 70 square meters. useful. Are you prepared his two floors including terrestrial and has supplied and surrounding land for about 17,000 sqm. The building is isolated by nature but very close to the access road and about 1 km from the main one; the access is guaranteed by a road in the municipal part and partly vicinale passable by 4x4s. It is a charming property being located on the slopes of a hill with beautiful view. It is a building built in stone-face view on two floors and consists of two rooms per floor. State and finishes: the property is completely to restore both in coverage and in slabs almost completely collapsed, and it is clearly devoid of all plants. Unsecured loads. Electricity and water are about 1 km, there are no sewers but you may have permission to drain underground. The property is located in the province of Lucca, in the town of Borgo a Mozzano, an hour's drive from all major tourist centres of Tuscany. Shops and other one: 2 km-Lucca: 24 km-Pisa/Airport: 40 km-Versilia: 52 km-Florence: 92 km-Garfagnana: 32 km-Abetone: 52 km. Energy Class Free. For information contact us at 347/3225117.