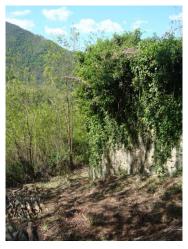

## 95 sq.m | Bedrooms: 2 | Rooms: 4

Rustic stone building for sale in Tuscany, in the town of Borgo a Mozzano, named "Santino". Nestled in the hills and Woods around the village of Corsagna, vendesi Rustico totally independent housing and to renovate, built entirely of stone-face view of about 95 sqm. gross and 70 square meters. useful. Are you prepared his two floors including terrestrial and has supplied and surrounding land for about 17,000 sqm. The building is isolated by nature but very close to the access road and about 1 km from the main one; the access is guaranteed by a road in the municipal part and partly vicinale passable by 4x4s. It is a charming property being located on the slopes of a hill with beautiful view. It is a building built in stone-face view on two floors and consists of two rooms per floor. State and finishes: the property is completely to restore both in coverage and in slabs almost completely collapsed, and it is clearly devoid of all plants. Unsecured loads. Electricity and water are about 1 km, there are no sewers but you may have permission to drain underground. The property is located in the province of Lucca, in the town of Borgo a Mozzano, an hour's drive from all major tourist centres of Tuscany. Shops and other one: 2 km-Lucca: 24 km-Pisa/Airport: 40 km-Versilia: 52 km-Florence: 92 km-Garfagnana: 32 km-Abetone: 52 km. Energy Class Free. For information contact us at 347/3225117.