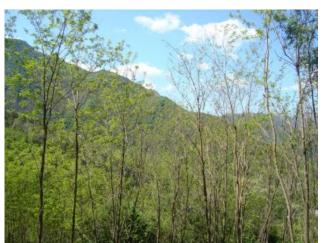

## 95 sq.m | Bedrooms: 2 | Rooms: 4

Rustic stone building for sale in Tuscany, in the town of Borgo a Mozzano, named "Santino". Nestled in the hills and Woods around the village of Corsagna, vendesi Rustico totally independent housing and to renovate, built entirely of stone-face view of about 95 sqm. gross and 70 square meters. useful. Are you prepared his two floors including terrestrial and has supplied and surrounding land for about 17,000 sqm. The building is isolated by nature but very close to the access road and about 1 km from the main one; the access is guaranteed by a road in the municipal part and partly vicinale passable by 4x4s. It is a charming property being located on the slopes of a hill with beautiful view. It is a building built in stone-face view on two floors and consists of two rooms per floor. State and finishes: the property is completely to restore both in coverage and in slabs almost completely collapsed, and it is clearly devoid of all plants. Unsecured loads. Electricity and water are about 1 km, there are no sewers but you may have permission to drain underground. The property is located in the province of Lucca, in the town of Borgo a Mozzano, an hour's drive from all major tourist centres of Tuscany. Shops and other one: 2 km-Lucca: 24 km-Pisa/Airport: 40 km-Versilia: 52 km-Florence: 92 km-Garfagnana: 32 km-Abetone: 52 km. Energy Class Free. For information contact us at 347/3225117.