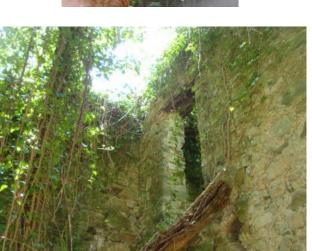

## 95 sq.m | Bedrooms: 2 | Rooms: 4

Rustic stone building for sale in Tuscany, in the town of Borgo a Mozzano, named "Santino". Nestled in the hills and Woods around the village of Corsagna, vendesi Rustico totally independent housing and to renovate, built entirely of stone-face view of about 95 sqm. gross and 70 square meters. useful. Are you prepared his two floors including terrestrial and has supplied and surrounding land for about 17,000 sqm. The building is isolated by nature but very close to the access road and about 1 km from the main one; the access is guaranteed by a road in the municipal part and partly vicinale passable by 4x4s. It is a charming property being located on the slopes of a hill with beautiful view. It is a building built in stone-face view on two floors and consists of two rooms per floor. State and finishes: the property is completely to restore both in coverage and in slabs almost completely collapsed, and it is clearly devoid of all plants. Unsecured loads. Electricity and water are about 1 km, there are no sewers but you may have permission to drain underground. The property is located in the province of Lucca, in the town of Borgo a Mozzano, an hour's drive from all major tourist centres of Tuscany. Shops and other one: 2 km-Lucca: 24 km-Pisa/Airport: 40 km-Versilia: 52 km-Florence: 92 km-Garfagnana: 32 km-Abetone: 52 km. Energy Class Free. For information contact us at 347/3225117.