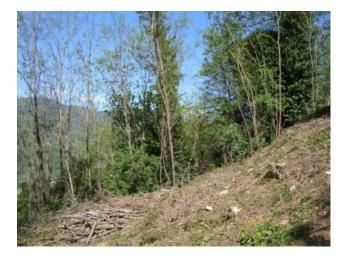

## 95 sq.m | Bedrooms: 2 | Rooms: 4

Rustic stone building for sale in Tuscany, in the town of Borgo a Mozzano, named "Santino". Nestled in the hills and Woods around the village of Corsagna, vendesi Rustico totally independent housing and to renovate, built entirely of stone-face view of about 95 sqm. gross and 70 square meters. useful. Are you prepared his two floors including terrestrial and has supplied and surrounding land for about 17,000 sqm. The building is isolated by nature but very close to the access road and about 1 km from the main one; the access is guaranteed by a road in the municipal part and partly vicinale passable by 4x4s. It is a charming property being located on the slopes of a hill with beautiful view. It is a building built in stone-face view on two floors and consists of two rooms per floor. State and finishes: the property is completely to restore both in coverage and in slabs almost completely collapsed, and it is clearly devoid of all plants. Unsecured loads. Electricity and water are about 1 km, there are no sewers but you may have permission to drain underground. The property is located in the province of Lucca, in the town of Borgo a Mozzano, an hour's drive from all major tourist centres of Tuscany. Shops and other one: 2 km-Lucca: 24 km-Pisa/Airport: 40 km-Versilia: 52 km-Florence: 92 km-Garfagnana: 32 km-Abetone: 52 km. Energy Class Free. For information contact us at 347/3225117.