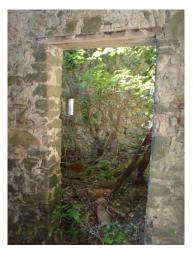

## 95 sq.m | Bedrooms: 2 | Rooms: 4

Rustic stone building for sale in Tuscany, in the town of Borgo a Mozzano, named "Santino". Nestled in the hills and Woods around the village of Corsagna, vendesi Rustico totally independent housing and to renovate, built entirely of stone-face view of about 95 sqm. gross and 70 square meters. useful. Are you prepared his two floors including terrestrial and has supplied and surrounding land for about 17,000 sqm. The building is isolated by nature but very close to the access road and about 1 km from the main one; the access is guaranteed by a road in the municipal part and partly vicinale passable by 4x4s. It is a charming property being located on the slopes of a hill with beautiful view. It is a building built in stone-face view on two floors and consists of two rooms per floor. State and finishes: the property is completely to restore both in coverage and in slabs almost completely collapsed, and it is clearly devoid of all plants. Unsecured loads. Electricity and water are about 1 km, there are no sewers but you may have permission to drain underground. The property is located in the province of Lucca, in the town of Borgo a Mozzano, an hour's drive from all major tourist centres of Tuscany. Shops and other one: 2 km-Lucca: 24 km-Pisa/Airport: 40 km-Versilia: 52 km-Florence: 92 km-Garfagnana: 32 km-Abetone: 52 km. Energy Class Free. For information contact us at 347/3225117.