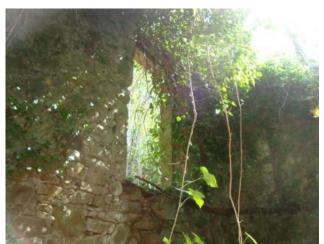

## 95 sq.m | Bedrooms: 2 | Rooms: 4

Rustic stone building for sale in Tuscany, in the town of Borgo a Mozzano, named "Santino". Nestled in the hills and Woods around the village of Corsagna, vendesi Rustico totally independent housing and to renovate, built entirely of stone-face view of about 95 sqm. gross and 70 square meters. useful. Are you prepared his two floors including terrestrial and has supplied and surrounding land for about 17,000 sqm. The building is isolated by nature but very close to the access road and about 1 km from the main one; the access is guaranteed by a road in the municipal part and partly vicinale passable by 4x4s. It is a charming property being located on the slopes of a hill with beautiful view. It is a building built in stone-face view on two floors and consists of two rooms per floor. State and finishes: the property is completely to restore both in coverage and in slabs almost completely collapsed, and it is clearly devoid of all plants. Unsecured loads. Electricity and water are about 1 km, there are no sewers but you may have permission to drain underground. The property is located in the province of Lucca, in the town of Borgo a Mozzano, an hour's drive from all major tourist centres of Tuscany. Shops and other one: 2 km-Lucca: 24 km-Pisa/Airport: 40 km-Versilia: 52 km-Florence: 92 km-Garfagnana: 32 km-Abetone: 52 km. Energy Class Free. For information contact us at 347/3225117.