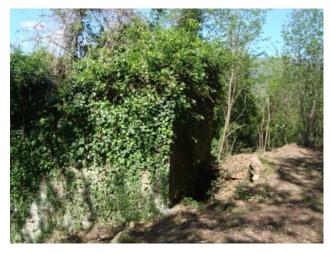

## 95 sq.m | Bedrooms: 2 | Rooms: 4

Rustic stone building for sale in Tuscany, in the town of Borgo a Mozzano, named "Santino". Nestled in the hills and Woods around the village of Corsagna, vendesi Rustico totally independent housing and to renovate, built entirely of stone-face view of about 95 sqm. gross and 70 square meters. useful. Are you prepared his two floors including terrestrial and has supplied and surrounding land for about 17,000 sqm. The building is isolated by nature but very close to the access road and about 1 km from the main one; the access is guaranteed by a road in the municipal part and partly vicinale passable by 4x4s. It is a charming property being located on the slopes of a hill with beautiful view. It is a building built in stone-face view on two floors and consists of two rooms per floor. State and finishes: the property is completely to restore both in coverage and in slabs almost completely collapsed, and it is clearly devoid of all plants. Unsecured loads. Electricity and water are about 1 km, there are no sewers but you may have permission to drain underground. The property is located in the province of Lucca, in the town of Borgo a Mozzano, an hour's drive from all major tourist centres of Tuscany. Shops and other one: 2 km-Lucca: 24 km-Pisa/Airport: 40 km-Versilia: 52 km-Florence: 92 km-Garfagnana: 32 km-Abetone: 52 km. Energy Class Free. For information contact us at 347/3225117.