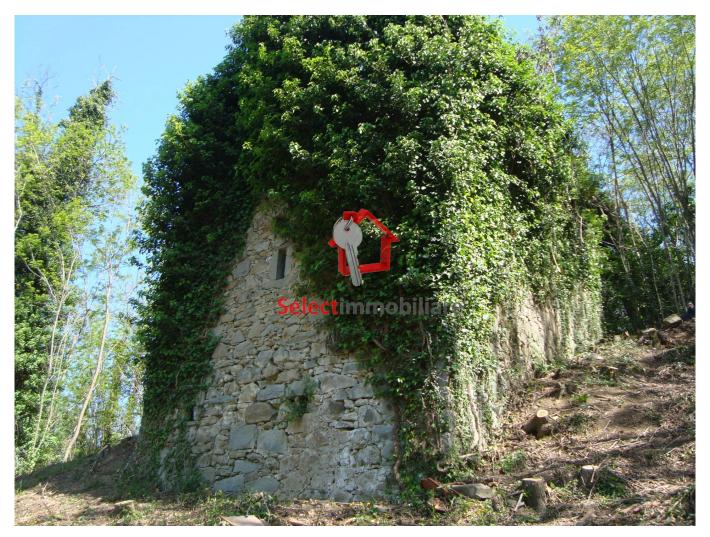

## Rustic a Borgo a Mozzano Corsagna € 30.000 negotiable Ref. 541

## 95 sq.m | Bedrooms: 2 | Rooms: 4

Rustic stone building for sale in Tuscany, in the town of Borgo a Mozzano, named "Santino". Nestled in the hills and Woods around the village of Corsagna, vendesi Rustico totally independent housing and to renovate, built entirely of stone-face view of about 95 sqm. gross and 70 square meters. useful. Are you prepared his two floors including terrestrial and has supplied and surrounding land for about 17,000 sqm. The building is isolated by nature but very close to the access road and about 1 km from the main one; the access is guaranteed by a road in the municipal part and partly vicinale passable by 4x4s. It is a charming property being located on the slopes of a hill with beautiful view. It is a building built in stone-face view on two floors and consists of two rooms per floor. State and finishes: the property is completely to restore both in coverage and in slabs almost completely collapsed, and it is clearly devoid of all plants. Unsecured loads. Electricity and water are about 1 km, there are no sewers but you may have permission to drain underground. The property is located in the province of Lucca, in the town of Borgo a Mozzano, an hour's drive from all major tourist centres of Tuscany. Shops and other one: 2 km-Lucca: 24 km-Pisa/Airport: 40 km-Versilia: 52 km-Florence: 92 km-Garfagnana: 32 km-Abetone: 52 km. Energy Class Free. For information contact us at 347/3225117.