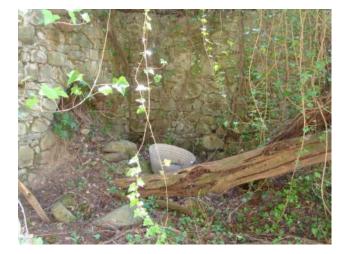

## 95 sq.m | Bedrooms: 2 | Rooms: 4

Rustic stone building for sale in Tuscany, in the town of Borgo a Mozzano, named "Santino". Nestled in the hills and Woods around the village of Corsagna, vendesi Rustico totally independent housing and to renovate, built entirely of stone-face view of about 95 sqm. gross and 70 square meters. useful. Are you prepared his two floors including terrestrial and has supplied and surrounding land for about 17,000 sqm. The building is isolated by nature but very close to the access road and about 1 km from the main one; the access is guaranteed by a road in the municipal part and partly vicinale passable by 4x4s. It is a charming property being located on the slopes of a hill with beautiful view. It is a building built in stone-face view on two floors and consists of two rooms per floor. State and finishes: the property is completely to restore both in coverage and in slabs almost completely collapsed, and it is clearly devoid of all plants. Unsecured loads. Electricity and water are about 1 km, there are no sewers but you may have permission to drain underground. The property is located in the province of Lucca, in the town of Borgo a Mozzano, an hour's drive from all major tourist centres of Tuscany. Shops and other one: 2 km-Lucca: 24 km-Pisa/Airport: 40 km-Versilia: 52 km-Florence: 92 km-Garfagnana: 32 km-Abetone: 52 km. Energy Class Free. For information contact us at 347/3225117.