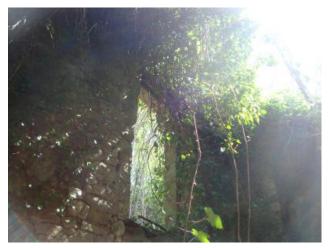

## 95 sq.m | Bedrooms: 2 | Rooms: 4

Rustic stone building for sale in Tuscany, in the town of Borgo a Mozzano, named "Santino". Nestled in the hills and Woods around the village of Corsagna, vendesi Rustico totally independent housing and to renovate, built entirely of stone-face view of about 95 sqm. gross and 70 square meters. useful. Are you prepared his two floors including terrestrial and has supplied and surrounding land for about 17,000 sqm. The building is isolated by nature but very close to the access road and about 1 km from the main one; the access is guaranteed by a road in the municipal part and partly vicinale passable by 4x4s. It is a charming property being located on the slopes of a hill with beautiful view. It is a building built in stone-face view on two floors and consists of two rooms per floor. State and finishes: the property is completely to restore both in coverage and in slabs almost completely collapsed, and it is clearly devoid of all plants. Unsecured loads. Electricity and water are about 1 km, there are no sewers but you may have permission to drain underground. The property is located in the province of Lucca, in the town of Borgo a Mozzano, an hour's drive from all major tourist centres of Tuscany. Shops and other one: 2 km-Lucca: 24 km-Pisa/Airport: 40 km-Versilia: 52 km-Florence: 92 km-Garfagnana: 32 km-Abetone: 52 km. Energy Class Free. For information contact us at 347/3225117.