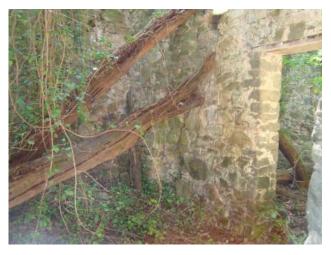

## 95 sq.m | Bedrooms: 2 | Rooms: 4

Rustic stone building for sale in Tuscany, in the town of Borgo a Mozzano, named "Santino". Nestled in the hills and Woods around the village of Corsagna, vendesi Rustico totally independent housing and to renovate, built entirely of stone-face view of about 95 sqm. gross and 70 square meters. useful. Are you prepared his two floors including terrestrial and has supplied and surrounding land for about 17,000 sqm. The building is isolated by nature but very close to the access road and about 1 km from the main one; the access is guaranteed by a road in the municipal part and partly vicinale passable by 4x4s. It is a charming property being located on the slopes of a hill with beautiful view. It is a building built in stone-face view on two floors and consists of two rooms per floor. State and finishes: the property is completely to restore both in coverage and in slabs almost completely collapsed, and it is clearly devoid of all plants. Unsecured loads. Electricity and water are about 1 km, there are no sewers but you may have permission to drain underground. The property is located in the province of Lucca, in the town of Borgo a Mozzano, an hour's drive from all major tourist centres of Tuscany. Shops and other one: 2 km-Lucca: 24 km-Pisa/Airport: 40 km-Versilia: 52 km-Florence: 92 km-Garfagnana: 32 km-Abetone: 52 km. Energy Class Free. For information contact us at 347/3225117.