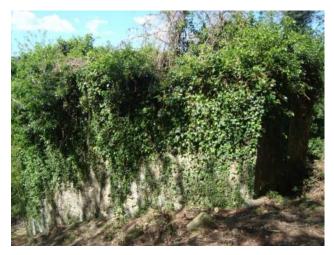

## 95 sq.m | Bedrooms: 2 | Rooms: 4

Rustic stone building for sale in Tuscany, in the town of Borgo a Mozzano, named "Santino". Nestled in the hills and Woods around the village of Corsagna, vendesi Rustico totally independent housing and to renovate, built entirely of stone-face view of about 95 sqm. gross and 70 square meters. useful. Are you prepared his two floors including terrestrial and has supplied and surrounding land for about 17,000 sqm. The building is isolated by nature but very close to the access road and about 1 km from the main one; the access is guaranteed by a road in the municipal part and partly vicinale passable by 4x4s. It is a charming property being located on the slopes of a hill with beautiful view. It is a building built in stone-face view on two floors and consists of two rooms per floor. State and finishes: the property is completely to restore both in coverage and in slabs almost completely collapsed, and it is clearly devoid of all plants. Unsecured loads. Electricity and water are about 1 km, there are no sewers but you may have permission to drain underground. The property is located in the province of Lucca, in the town of Borgo a Mozzano, an hour's drive from all major tourist centres of Tuscany. Shops and other one: 2 km-Lucca: 24 km-Pisa/Airport: 40 km-Versilia: 52 km-Florence: 92 km-Garfagnana: 32 km-Abetone: 52 km. Energy Class Free. For information contact us at 347/3225117.