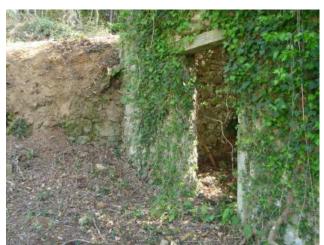

## 95 sq.m | Bedrooms: 2 | Rooms: 4

Rustic stone building for sale in Tuscany, in the town of Borgo a Mozzano, named "Santino". Nestled in the hills and Woods around the village of Corsagna, vendesi Rustico totally independent housing and to renovate, built entirely of stone-face view of about 95 sqm. gross and 70 square meters. useful. Are you prepared his two floors including terrestrial and has supplied and surrounding land for about 17,000 sqm. The building is isolated by nature but very close to the access road and about 1 km from the main one; the access is guaranteed by a road in the municipal part and partly vicinale passable by 4x4s. It is a charming property being located on the slopes of a hill with beautiful view. It is a building built in stone-face view on two floors and consists of two rooms per floor. State and finishes: the property is completely to restore both in coverage and in slabs almost completely collapsed, and it is clearly devoid of all plants. Unsecured loads. Electricity and water are about 1 km, there are no sewers but you may have permission to drain underground. The property is located in the province of Lucca, in the town of Borgo a Mozzano, an hour's drive from all major tourist centres of Tuscany. Shops and other one: 2 km-Lucca: 24 km-Pisa/Airport: 40 km-Versilia: 52 km-Florence: 92 km-Garfagnana: 32 km-Abetone: 52 km. Energy Class Free. For information contact us at 347/3225117.