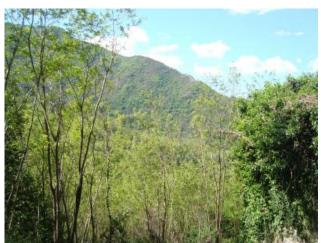

## 95 sq.m | Bedrooms: 2 | Rooms: 4

Rustic stone building for sale in Tuscany, in the town of Borgo a Mozzano, named "Santino". Nestled in the hills and Woods around the village of Corsagna, vendesi Rustico totally independent housing and to renovate, built entirely of stone-face view of about 95 sqm. gross and 70 square meters. useful. Are you prepared his two floors including terrestrial and has supplied and surrounding land for about 17,000 sqm. The building is isolated by nature but very close to the access road and about 1 km from the main one; the access is guaranteed by a road in the municipal part and partly vicinale passable by 4x4s. It is a charming property being located on the slopes of a hill with beautiful view. It is a building built in stone-face view on two floors and consists of two rooms per floor. State and finishes: the property is completely to restore both in coverage and in slabs almost completely collapsed, and it is clearly devoid of all plants. Unsecured loads. Electricity and water are about 1 km, there are no sewers but you may have permission to drain underground. The property is located in the province of Lucca, in the town of Borgo a Mozzano, an hour's drive from all major tourist centres of Tuscany. Shops and other one: 2 km-Lucca: 24 km-Pisa/Airport: 40 km-Versilia: 52 km-Florence: 92 km-Garfagnana: 32 km-Abetone: 52 km. Energy Class Free. For information contact us at 347/3225117.