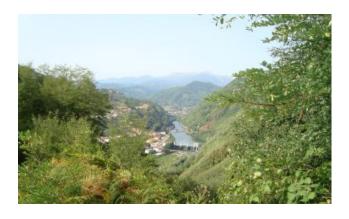

## 95 sq.m | Bedrooms: 2 | Rooms: 4

Rustic stone building for sale in Tuscany, in the town of Borgo a Mozzano, named "Santino". Nestled in the hills and Woods around the village of Corsagna, vendesi Rustico totally independent housing and to renovate, built entirely of stone-face view of about 95 sqm. gross and 70 square meters. useful. Are you prepared his two floors including terrestrial and has supplied and surrounding land for about 17,000 sqm. The building is isolated by nature but very close to the access road and about 1 km from the main one; the access is guaranteed by a road in the municipal part and partly vicinale passable by 4x4s. It is a charming property being located on the slopes of a hill with beautiful view. It is a building built in stone-face view on two floors and consists of two rooms per floor. State and finishes: the property is completely to restore both in coverage and in slabs almost completely collapsed, and it is clearly devoid of all plants. Unsecured loads. Electricity and water are about 1 km, there are no sewers but you may have permission to drain underground. The property is located in the province of Lucca, in the town of Borgo a Mozzano, an hour's drive from all major tourist centres of Tuscany. Shops and other one: 2 km-Lucca: 24 km-Pisa/Airport: 40 km-Versilia: 52 km-Florence: 92 km-Garfagnana: 32 km-Abetone: 52 km. Energy Class Free. For information contact us at 347/3225117.