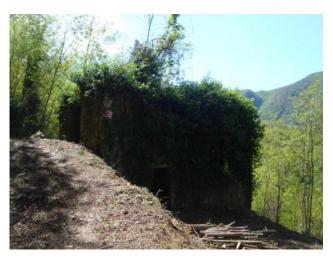

## 95 sq.m | Bedrooms: 2 | Rooms: 4

Rustic stone building for sale in Tuscany, in the town of Borgo a Mozzano, named "Santino". Nestled in the hills and Woods around the village of Corsagna, vendesi Rustico totally independent housing and to renovate, built entirely of stone-face view of about 95 sqm. gross and 70 square meters. useful. Are you prepared his two floors including terrestrial and has supplied and surrounding land for about 17,000 sqm. The building is isolated by nature but very close to the access road and about 1 km from the main one; the access is guaranteed by a road in the municipal part and partly vicinale passable by 4x4s. It is a charming property being located on the slopes of a hill with beautiful view. It is a building built in stone-face view on two floors and consists of two rooms per floor. State and finishes: the property is completely to restore both in coverage and in slabs almost completely collapsed, and it is clearly devoid of all plants. Unsecured loads. Electricity and water are about 1 km, there are no sewers but you may have permission to drain underground. The property is located in the province of Lucca, in the town of Borgo a Mozzano, an hour's drive from all major tourist centres of Tuscany. Shops and other one: 2 km-Lucca: 24 km-Pisa/Airport: 40 km-Versilia: 52 km-Florence: 92 km-Garfagnana: 32 km-Abetone: 52 km. Energy Class Free. For information contact us at 347/3225117.