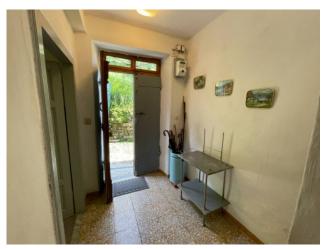

The property for sale consists of two real estate units, a main house, a secondary building (metato), a vegetable garden and several wooded land mainly chestnut for about one and a half hectares. The main house is located on the outskirts of the small village at the gates of the wood. The building was originally born from an old metato, subsequently modernized and enlarged in 1968, so it only partially maintains the classic Tuscan style. It is distributed on three levels, with a basement easily accessible also from an external

door that opens directly onto a street, but also communicates with the interior via a wooden staircase, a ground floor where the living area is located, with entrance, kitchen, dining room and bathroom, and a third level where the sleeping area is located with two bedrooms and a third passage, which can be used as a bedroom or wardrobe. Usable living area including cellars sqm. 90. The property is connected to the sewerage, aqueduct and electricity, has no heating system, needs a modest distribution and plant restructuring, while the roof has been fixed a few years ago.