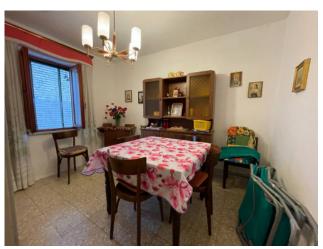

door that opens directly onto a street, but also communicates with the interior via a wooden staircase, a ground floor where the living area is located, with entrance, kitchen, dining room and bathroom, and a third level where the sleeping area is located with two bedrooms and a third passage, which can be used as a bedroom or wardrobe. Usable living area including cellars sqm. 90. The property is connected to the sewerage, aqueduct and electricity, has no heating system, needs a modest distribution and plant restructuring, while the roof has been fixed a few years ago.

### Certification

| Energy Class: G                      |               | <b>EPi</b> : 248.34 kwh/□       |  |
|--------------------------------------|---------------|---------------------------------|--|
| Property Informations                |               |                                 |  |
| Bedrooms: 3                          |               | Bathrooms: 1                    |  |
| Rooms: 7                             |               | State of Preservation: Discreet |  |
| Level: Multi-Storey                  |               | Total Floor: 4                  |  |
| Current Status: Free to the contract |               | Garden: Private, 330 sq.m       |  |
| Kitchen: Regular Kitchen             |               |                                 |  |
| Features                             |               |                                 |  |
| Tv Antenna: Autonomous               | Cellar: 30 🛮  | Fireplace                       |  |
| Shower                               | Wooden Window | Frames                          |  |
| Nearby                               |               |                                 |  |
| Public Transport                     |               |                                 |  |