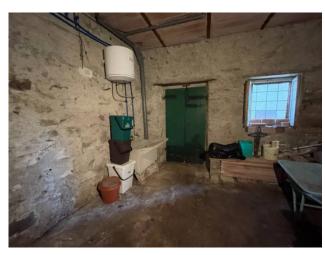

The property for sale consists of two real estate units, a main house, a secondary building (metato), a vegetable garden and several wooded land mainly chestnut for about one and a half hectares. The main house is located on the outskirts of the small village at the gates of the wood. The building was originally born from an old metato, subsequently modernized and enlarged in 1968, so it only partially maintains the classic Tuscan style. It is distributed on three levels, with a basement easily accessible also from an external

door that opens directly onto a street, but also communicates with the interior via a wooden staircase, a ground floor where the living area is located, with entrance, kitchen, dining room and bathroom, and a third level where the sleeping area is located with two bedrooms and a third passage, which can be used as a bedroom or wardrobe. Usable living area including cellars sqm. 90. The property is connected to the sewerage, aqueduct and electricity, has no heating system, needs a modest distribution and plant restructuring, while the roof has been fixed a few years ago.