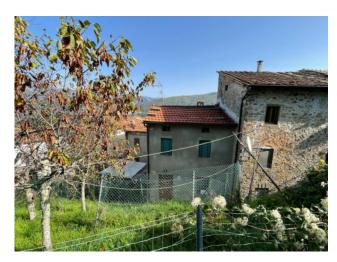

The other service building to the house is an old metato of about 25 square meters. located a short distance from the main building, and consists of a room over the attic, located at the gates of the forest on a plot of about 330 square meters, placed in a dominant and panoramic position over the town and the entire valley. Included in the sale are some wooded plots, mainly chestnut trees, arranged in a Leopard patch on the territory of the town. Energy Class G - IPE 248.34 kwh / sqm year.