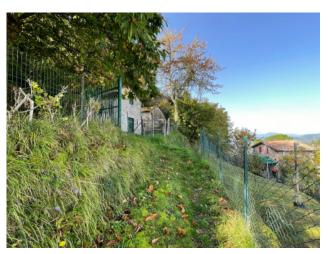

The property for sale consists of two real estate units, a main house, a secondary building (metato), a vegetable garden and several wooded land mainly chestnut for about one and a half hectares. The main house is located on the outskirts of the small village at the gates of the wood. The building was originally born from an old metato, subsequently modernized and enlarged in 1968, so it only partially maintains the classic Tuscan style. It is distributed on three levels, with a basement easily accessible also from an external

The other service building to the house is an old metato of about 25 square meters. located a short distance from the main building, and consists of a room over the attic, located at the gates of the forest on a plot of about 330 square meters, placed in a dominant and panoramic position over the town and the entire valley. Included in the sale are some wooded plots, mainly chestnut trees, arranged in a Leopard patch on the territory of the town. Energy Class G - IPE 248.34 kwh / sqm year.