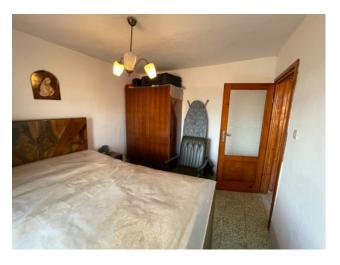

door that opens directly onto a street, but also communicates with the interior via a wooden staircase, a ground floor where the living area is located, with entrance, kitchen, dining room and bathroom, and a third level where the sleeping area is located with two bedrooms and a third passage, which can be used as a bedroom or wardrobe. Usable living area including cellars sqm. 90. The property is connected to the sewerage, aqueduct and electricity, has no heating system, needs a modest distribution and plant restructuring, while the roof has been fixed a few years ago.

### Certification

| Energy Class: G                      |               | <b>EPi</b> : 248.34 kwh/□       |  |
|--------------------------------------|---------------|---------------------------------|--|
| Property Informations                |               |                                 |  |
| Bedrooms: 3                          |               | Bathrooms: 1                    |  |
| Rooms: 7                             |               | State of Preservation: Discreet |  |
| Level: Multi-Storey                  |               | Total Floor: 4                  |  |
| Current Status: Free to the contract |               | Garden: Private, 330 sq.m       |  |
| Kitchen: Regular Kitchen             |               |                                 |  |
| Features                             |               |                                 |  |
| Tv Antenna: Autonomous               | Cellar: 30 🛮  | Fireplace                       |  |
| Shower                               | Wooden Window | Frames                          |  |
| Nearby                               |               |                                 |  |
| Public Transport                     |               |                                 |  |