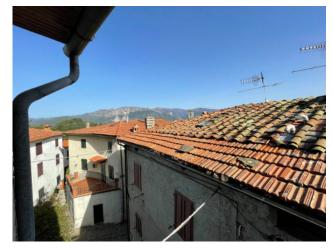

Brandeglio is a small town of medieval origin in the green hills of Bagni di Lucca, surrounded by the peace and silence that run free, among the green vegetation of the chestnut woods. Located at 640 meters above sea level, it is about fifteen minutes from the capital, forty minutes from Lucca, an hour from Pisa and the Abetone ski resort, an hour and a quarter from the Versilia sea, an hour and a half from Florence. The small residential center is made up of a handful of out-of-this-world houses, where you can relax and abandon all thoughts outside the door, with no shops, clubs or other services that can be found in the nearby capital, with the exception of a bar that doubles as a from a restaurant.

door that opens directly onto a street, but also communicates with the interior via a wooden staircase, a ground floor where the living area is located, with entrance, kitchen, dining room and bathroom, and a third level where the sleeping area is located with two bedrooms and a third passage, which can be used as a bedroom or wardrobe. Usable living area including cellars sqm. 90. The property is connected to the sewerage, aqueduct and electricity, has no heating system, needs a modest distribution and plant restructuring, while the roof has been fixed a few years ago.