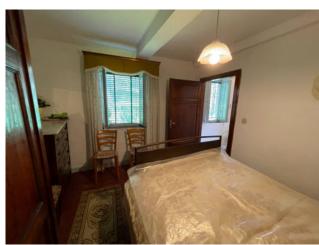

door that opens directly onto a street, but also communicates with the interior via a wooden staircase, a ground floor where the living area is located, with entrance, kitchen, dining room and bathroom, and a third level where the sleeping area is located with two bedrooms and a third passage, which can be used as a bedroom or wardrobe. Usable living area including cellars sqm. 90. The property is connected to the sewerage, aqueduct and electricity, has no heating system, needs a modest distribution and plant restructuring, while the roof has been fixed a few years ago.