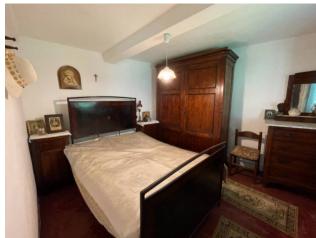

door that opens directly onto a street, but also communicates with the interior via a wooden staircase, a ground floor where the living area is located, with entrance, kitchen, dining room and bathroom, and a third level where the sleeping area is located with two bedrooms and a third passage, which can be used as a bedroom or wardrobe. Usable living area including cellars sqm. 90. The property is connected to the sewerage, aqueduct and electricity, has no heating system, needs a modest distribution and plant restructuring, while the roof has been fixed a few years ago.

### Certification

| Energy Class: G                      |               | <b>EPi</b> : 248.34 kwh/□       |  |
|--------------------------------------|---------------|---------------------------------|--|
| Property Informations                |               |                                 |  |
| Bedrooms: 3                          |               | Bathrooms: 1                    |  |
| Rooms: 7                             |               | State of Preservation: Discreet |  |
| Level: Multi-Storey                  |               | Total Floor: 4                  |  |
| Current Status: Free to the contract |               | Garden: Private, 330 sq.m       |  |
| Kitchen: Regular Kitchen             |               |                                 |  |
| Features                             |               |                                 |  |
| Tv Antenna: Autonomous               | Cellar: 30 🛮  | Fireplace                       |  |
| Shower                               | Wooden Window | Frames                          |  |
| Nearby                               |               |                                 |  |
| Public Transport                     |               |                                 |  |