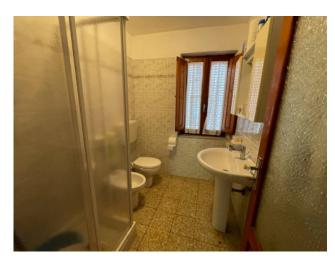

door that opens directly onto a street, but also communicates with the interior via a wooden staircase, a ground floor where the living area is located, with entrance, kitchen, dining room and bathroom, and a third level where the sleeping area is located with two bedrooms and a third passage, which can be used as a bedroom or wardrobe. Usable living area including cellars sqm. 90. The property is connected to the sewerage, aqueduct and electricity, has no heating system, needs a modest distribution and plant restructuring, while the roof has been fixed a few years ago.

### Certification

| Energy Class: G                      |               | <b>EPi</b> : 248.34 kwh/□       |  |
|--------------------------------------|---------------|---------------------------------|--|
| Property Informations                |               |                                 |  |
| Bedrooms: 3                          |               | Bathrooms: 1                    |  |
| Rooms: 7                             |               | State of Preservation: Discreet |  |
| Level: Multi-Storey                  |               | Total Floor: 4                  |  |
| Current Status: Free to the contract |               | Garden: Private, 330 sq.m       |  |
| Kitchen: Regular Kitchen             |               |                                 |  |
| Features                             |               |                                 |  |
| Tv Antenna: Autonomous               | Cellar: 30 🛮  | Fireplace                       |  |
| Shower                               | Wooden Window | Frames                          |  |
| Nearby                               |               |                                 |  |
| Public Transport                     |               |                                 |  |