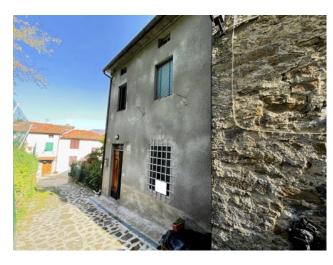

The property for sale consists of two real estate units, a main house, a secondary building (metato), a vegetable garden and several wooded land mainly chestnut for about one and a half hectares. The main house is located on the outskirts of the small village at the gates of the wood. The building was originally born from an old metato, subsequently modernized and enlarged in 1968, so it only partially maintains the classic Tuscan style. It is distributed on three levels, with a basement easily accessible also from an external

door that opens directly onto a street, but also communicates with the interior via a wooden staircase, a ground floor where the living area is located, with entrance, kitchen, dining room and bathroom, and a third level where the sleeping area is located with two bedrooms and a third passage, which can be used as a bedroom or wardrobe. Usable living area including cellars sqm. 90. The property is connected to the sewerage, aqueduct and electricity, has no heating system, needs a modest distribution and plant restructuring, while the roof has been fixed a few years ago.