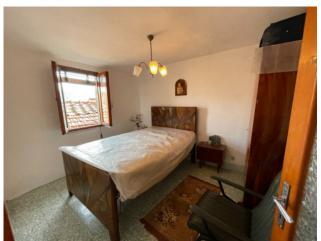

door that opens directly onto a street, but also communicates with the interior via a wooden staircase, a ground floor where the living area is located, with entrance, kitchen, dining room and bathroom, and a third level where the sleeping area is located with two bedrooms and a third passage, which can be used as a bedroom or wardrobe. Usable living area including cellars sqm. 90. The property is connected to the sewerage, aqueduct and electricity, has no heating system, needs a modest distribution and plant restructuring, while the roof has been fixed a few years ago.

### Certification

| Energy Class: G                      |               | <b>EPi</b> : 248.34 kwh/□       |  |
|--------------------------------------|---------------|---------------------------------|--|
| Property Informations                |               |                                 |  |
| Bedrooms: 3                          |               | Bathrooms: 1                    |  |
| Rooms: 7                             |               | State of Preservation: Discreet |  |
| Level: Multi-Storey                  |               | Total Floor: 4                  |  |
| Current Status: Free to the contract |               | Garden: Private, 330 sq.m       |  |
| Kitchen: Regular Kitchen             |               |                                 |  |
| Features                             |               |                                 |  |
| Tv Antenna: Autonomous               | Cellar: 30 🛮  | Fireplace                       |  |
| Shower                               | Wooden Window | Frames                          |  |
| Nearby                               |               |                                 |  |
| Public Transport                     |               |                                 |  |