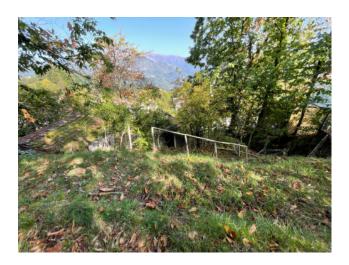

The other service building to the house is an old metato of about 25 square meters. located a short distance from the main building, and consists of a room over the attic, located at the gates of the forest on a plot of about 330 square meters, placed in a dominant and panoramic position over the town and the entire valley. Included in the sale are some wooded plots, mainly chestnut trees, arranged in a Leopard patch on the territory of the town. Energy Class G - IPE 248.34 kwh / sqm year.