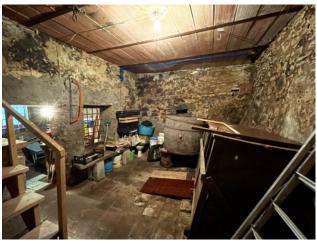

The property for sale consists of two real estate units, a main house, a secondary building (metato), a vegetable garden and several wooded land mainly chestnut for about one and a half hectares. The main house is located on the outskirts of the small village at the gates of the wood. The building was originally born from an old metato, subsequently modernized and enlarged in 1968, so it only partially maintains the classic Tuscan style. It is distributed on three levels, with a basement easily accessible also from an external

The other service building to the house is an old metato of about 25 square meters. located a short distance from the main building, and consists of a room over the attic, located at the gates of the forest on a plot of about 330 square meters, placed in a dominant and panoramic position over the town and the entire valley. Included in the sale are some wooded plots, mainly chestnut trees, arranged in a Leopard patch on the territory of the town. Energy Class G - IPE 248.34 kwh / sqm year.