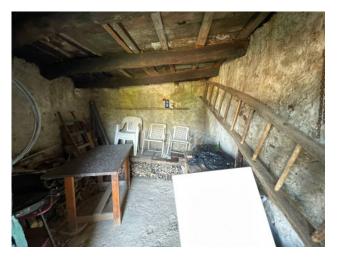

The other service building to the house is an old metato of about 25 square meters. located a short distance from the main building, and consists of a room over the attic, located at the gates of the forest on a plot of about 330 square meters, placed in a dominant and panoramic position over the town and the entire valley. Included in the sale are some wooded plots, mainly chestnut trees, arranged in a Leopard patch on the territory of the town. Energy Class G - IPE 248.34 kwh / sqm year.

Suitable as a main residence or as a second home immersed in the tranquility of the Tuscan hills.

The building is located an hour and a half by car from all the major tourist centers of Tuscany.

Gross surface sqm. 130 - Usable area of the house including cellars sqm. 90 - Metato area sqm. 25.