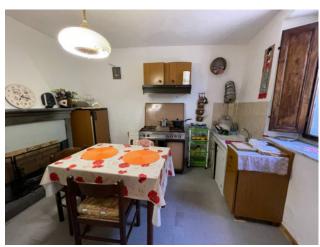

door that opens directly onto a street, but also communicates with the interior via a wooden staircase, a ground floor where the living area is located, with entrance, kitchen, dining room and bathroom, and a third level where the sleeping area is located with two bedrooms and a third passage, which can be used as a bedroom or wardrobe. Usable living area including cellars sqm. 90. The property is connected to the sewerage, aqueduct and electricity, has no heating system, needs a modest distribution and plant restructuring, while the roof has been fixed a few years ago.