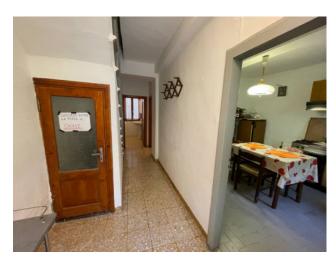

The property for sale consists of two real estate units, a main house, a secondary building (metato), a vegetable garden and several wooded land mainly chestnut for about one and a half hectares. The main house is located on the outskirts of the small village at the gates of the wood. The building was originally born from an old metato, subsequently modernized and enlarged in 1968, so it only partially maintains the classic Tuscan style. It is distributed on three levels, with a basement easily accessible also from an external

door that opens directly onto a street, but also communicates with the interior via a wooden staircase, a ground floor where the living area is located, with entrance, kitchen, dining room and bathroom, and a third level where the sleeping area is located with two bedrooms and a third passage, which can be used as a bedroom or wardrobe. Usable living area including cellars sqm. 90. The property is connected to the sewerage, aqueduct and electricity, has no heating system, needs a modest distribution and plant restructuring, while the roof has been fixed a few years ago.