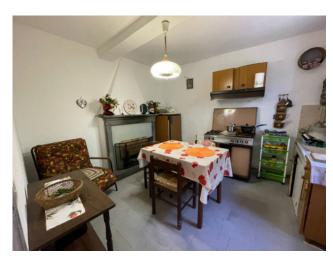

door that opens directly onto a street, but also communicates with the interior via a wooden staircase, a ground floor where the living area is located, with entrance, kitchen, dining room and bathroom, and a third level where the sleeping area is located with two bedrooms and a third passage, which can be used as a bedroom or wardrobe. Usable living area including cellars sqm. 90. The property is connected to the sewerage, aqueduct and electricity, has no heating system, needs a modest distribution and plant restructuring, while the roof has been fixed a few years ago.