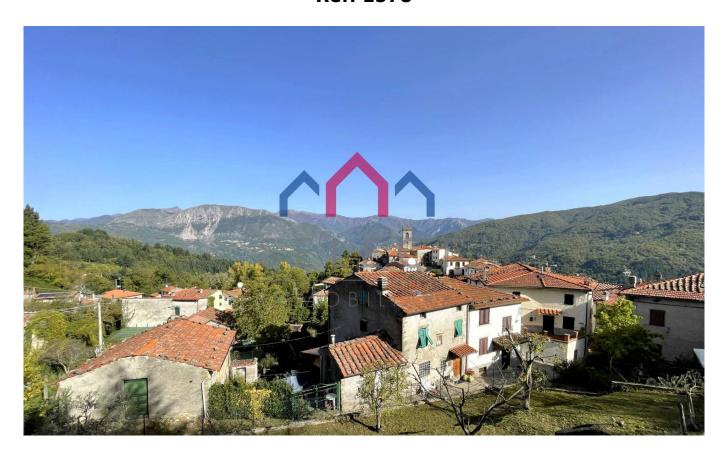

Brandeglio is a small town of medieval origin in the green hills of Bagni di Lucca, surrounded by the peace and silence that run free, among the green vegetation of the chestnut woods. Located at 640 meters above sea level, it is about fifteen minutes from the capital, forty minutes from Lucca, an hour from Pisa and the Abetone ski resort, an hour and a quarter from the Versilia sea, an hour and a half from Florence. The small residential center is made up of a handful of out-of-this-world houses, where you can relax and abandon all thoughts outside the door, with no shops, clubs or other services that can be found in the nearby capital, with the exception of a bar that doubles as a from a restaurant.

The property for sale consists of two real estate units, a main house, a secondary building (metato), a vegetable garden and several wooded land mainly chestnut for about one and a half hectares. The main house is located on the outskirts of the small village at the gates of the wood. The building was originally born from an old metato, subsequently modernized and enlarged in 1968, so it only partially maintains the classic Tuscan style. It is distributed on three levels, with a basement easily accessible also from an external