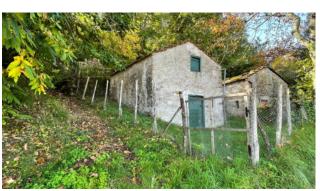

The property for sale consists of two real estate units, a main house, a secondary building (metato), a vegetable garden and several wooded land mainly chestnut for about one and a half hectares. The main house is located on the outskirts of the small village at the gates of the wood. The building was originally born from an old metato, subsequently modernized and enlarged in 1968, so it only partially maintains the classic Tuscan style. It is distributed on three levels, with a basement easily accessible also from an external

The other service building to the house is an old metato of about 25 square meters. located a short distance from the main building, and consists of a room over the attic, located at the gates of the forest on a plot of about 330 square meters, placed in a dominant and panoramic position over the town and the entire valley. Included in the sale are some wooded plots, mainly chestnut trees, arranged in a Leopard patch on the territory of the town. Energy Class G - IPE 248.34 kwh / sqm year.