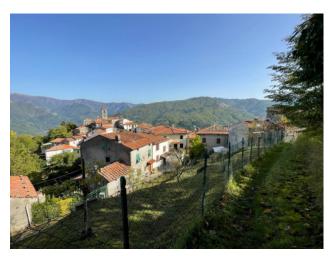

Brandeglio is a small town of medieval origin in the green hills of Bagni di Lucca, surrounded by the peace and silence that run free, among the green vegetation of the chestnut woods. Located at 640 meters above sea level, it is about fifteen minutes from the capital, forty minutes from Lucca, an hour from Pisa and the Abetone ski resort, an hour and a quarter from the Versilia sea, an hour and a half from Florence. The small residential center is made up of a handful of out-of-this-world houses, where you can relax and abandon all thoughts outside the door, with no shops, clubs or other services that can be found in the nearby capital, with the exception of a bar that doubles as a from a restaurant.