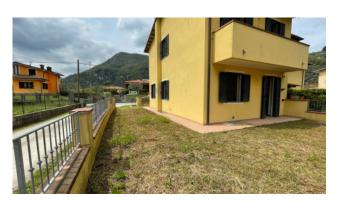

The house is accessed directly from the street in front of the town hall and you enter the small garden.

It consists of two large cellar rooms in the basement.

On the ground floor we have the garden on three sides, the entrance into the living room, kitchen/dining room, hallway and bathroom. On the first floor there is a double bedroom with terrace, a bathroom and two single bedrooms.

The garden is partly paved with a sidewalk and partly with grass and is placed on the three sides of the building and is approximately 150.00 m2.

The property is not habitable because it was not intentionally finished by the owner. It requires floors, fixtures and the construction of all systems (possibility of underfloor heating), so it can be totally customized by the buyer.