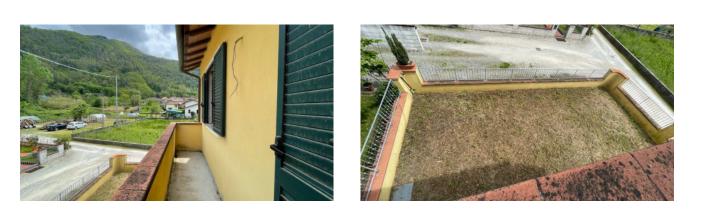

The house is accessed directly from the street in front of the town hall and you enter the small garden.

It consists of two large cellar rooms in the basement.

On the ground floor we have the garden on three sides, the entrance into the living room, kitchen/dining room, hallway and bathroom. On the first floor there is a double bedroom with terrace, a bathroom and two single bedrooms.

The garden is partly paved with a sidewalk and partly with grass and is placed on the three sides of the building and is approximately 150.00 m2.

The property is not habitable because it was not intentionally finished by the owner. It requires floors, fixtures and the construction of all systems (possibility of underfloor heating), so it can be totally customized by the buyer.