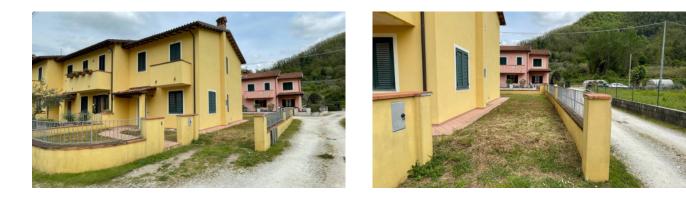

The house is accessed directly from the street in front of the town hall and you enter the small garden.

It consists of two large cellar rooms in the basement.

On the ground floor we have the garden on three sides, the entrance into the living room, kitchen/dining room, hallway and bathroom. On the first floor there is a double bedroom with terrace, a bathroom and two single bedrooms.

The garden is partly paved with a sidewalk and partly with grass and is placed on the three sides of the building and is approximately 150.00 m2.

The property is not habitable because it was not intentionally finished by the owner. It requires floors, fixtures and the construction of all systems (possibility of underfloor heating), so it can be totally customized by the buyer.