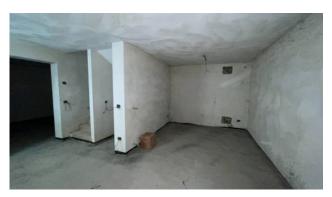

A stone's throw from the comforts of the capital, in a small hamlet, for sale a newly built terraced house still in its raw state, arranged over three floors including the basement, with a commercial area of approx. 145.00.

The house is accessed directly from the street in front of the town hall and you enter the small garden.

It consists of two large cellar rooms in the basement.

On the ground floor we have the garden on three sides, the entrance into the living room, kitchen/dining room, hallway and bathroom. On the first floor there is a double bedroom with terrace, a bathroom and two single bedrooms.

The garden is partly paved with a sidewalk and partly with grass and is placed on the three sides of the building and is approximately 150.00 m2.

The property is not habitable because it was not intentionally finished by the owner. It requires floors, fixtures and the construction of all systems (possibility of underfloor heating), so it can be totally customized by the buyer.