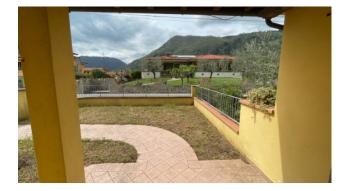

The garden is partly paved with a sidewalk and partly with grass and is placed on the three sides of the building and is approximately 150.00 m2.

The property is not habitable because it was not intentionally finished by the owner. It requires floors, fixtures and the construction of all systems (possibility of underfloor heating), so it can be totally customized by the buyer.

#### **Property Informations**

| Bedrooms: 2                          | Bathrooms: 2                       |  |
|--------------------------------------|------------------------------------|--|
| Rooms: 5                             | State of Preservation: Be Restored |  |
| Level: Multi-Storey                  | Total Floor: 3                     |  |
| Current Status: Free to the contract | Balconies: Present, 7 sq.m         |  |
| Garden: Private, 150 sq.m            | Kitchen: Kitchenette               |  |
|                                      |                                    |  |