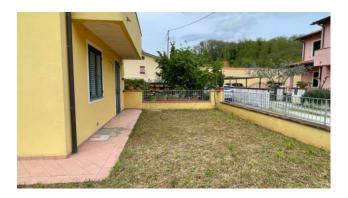

The house is accessed directly from the street in front of the town hall and you enter the small garden.

It consists of two large cellar rooms in the basement.

On the ground floor we have the garden on three sides, the entrance into the living room, kitchen/dining room, hallway and bathroom. On the first floor there is a double bedroom with terrace, a bathroom and two single bedrooms.

The garden is partly paved with a sidewalk and partly with grass and is placed on the three sides of the building and is approximately 150.00 m2.

The property is not habitable because it was not intentionally finished by the owner. It requires floors, fixtures and the construction of all systems (possibility of underfloor heating), so it can be totally customized by the buyer.

#### **Property Informations**

| Bedrooms: 2                          | Bathrooms: 2                       |  |
|--------------------------------------|------------------------------------|--|
| Rooms: 5                             | State of Preservation: Be Restored |  |
| Level: Multi-Storey                  | Total Floor: 3                     |  |
| Current Status: Free to the contract | Balconies: Present, 7 sq.m         |  |
| Garden: Private, 150 sq.m            | Kitchen: Kitchenette               |  |
|                                      |                                    |  |