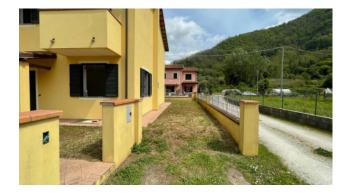

The garden is partly paved with a sidewalk and partly with grass and is placed on the three sides of the building and is approximately 150.00 m2.

The property is not habitable because it was not intentionally finished by the owner. It requires floors, fixtures and the construction of all systems (possibility of underfloor heating), so it can be totally customized by the buyer.