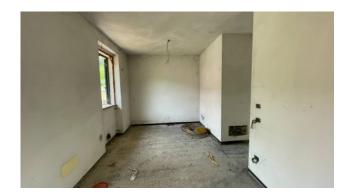

The house is accessed directly from the street in front of the town hall and you enter the small garden.

It consists of two large cellar rooms in the basement.

On the ground floor we have the garden on three sides, the entrance into the living room, kitchen/dining room, hallway and bathroom. On the first floor there is a double bedroom with terrace, a bathroom and two single bedrooms.

The garden is partly paved with a sidewalk and partly with grass and is placed on the three sides of the building and is approximately 150.00 m2.

The property is not habitable because it was not intentionally finished by the owner. It requires floors, fixtures and the construction of all systems (possibility of underfloor heating), so it can be totally customized by the buyer.