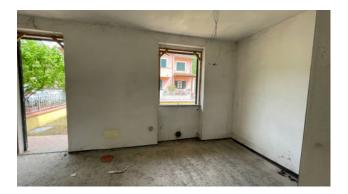

A stone's throw from the comforts of the capital, in a small hamlet, for sale a newly built terraced house still in its raw state, arranged over three floors including the basement, with a commercial area of approx. 145.00.

The house is accessed directly from the street in front of the town hall and you enter the small garden.

It consists of two large cellar rooms in the basement.

On the ground floor we have the garden on three sides, the entrance into the living room, kitchen/dining room, hallway and bathroom. On the first floor there is a double bedroom with terrace, a bathroom and two single bedrooms.

The garden is partly paved with a sidewalk and partly with grass and is placed on the three sides of the building and is approximately 150.00 m2.

The property is not habitable because it was not intentionally finished by the owner. It requires floors, fixtures and the construction of all systems (possibility of underfloor heating), so it can be totally customized by the buyer.