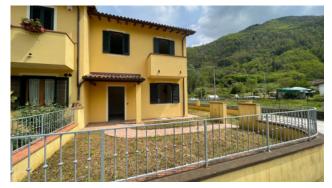

The house is accessed directly from the street in front of the town hall and you enter the small garden.

It consists of two large cellar rooms in the basement.

On the ground floor we have the garden on three sides, the entrance into the living room, kitchen/dining room, hallway and bathroom. On the first floor there is a double bedroom with terrace, a bathroom and two single bedrooms.

The garden is partly paved with a sidewalk and partly with grass and is placed on the three sides of the building and is approximately 150.00 m2.

The property is not habitable because it was not intentionally finished by the owner. It requires floors, fixtures and the construction of all systems (possibility of underfloor heating), so it can be totally customized by the buyer.