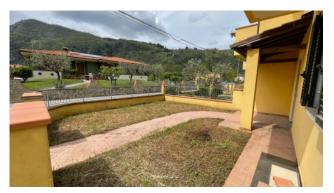

The garden is partly paved with a sidewalk and partly with grass and is placed on the three sides of the building and is approximately 150.00 m2.

The property is not habitable because it was not intentionally finished by the owner. It requires floors, fixtures and the construction of all systems (possibility of underfloor heating), so it can be totally customized by the buyer.