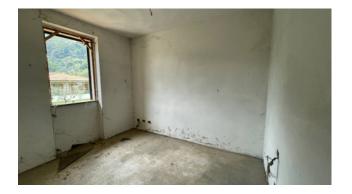

A stone's throw from the comforts of the capital, in a small hamlet, for sale a newly built terraced house still in its raw state, arranged over three floors including the basement, with a commercial area of approx. 145.00.

The house is accessed directly from the street in front of the town hall and you enter the small garden.

It consists of two large cellar rooms in the basement.

On the ground floor we have the garden on three sides, the entrance into the living room, kitchen/dining room, hallway and bathroom. On the first floor there is a double bedroom with terrace, a bathroom and two single bedrooms.

The garden is partly paved with a sidewalk and partly with grass and is placed on the three sides of the building and is approximately 150.00 m2.

The property is not habitable because it was not intentionally finished by the owner. It requires floors, fixtures and the construction of all systems (possibility of underfloor heating), so it can be totally customized by the buyer.