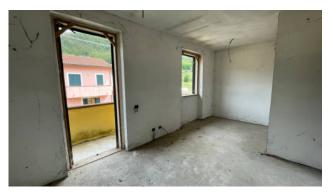

The house is accessed directly from the street in front of the town hall and you enter the small garden.

It consists of two large cellar rooms in the basement.

On the ground floor we have the garden on three sides, the entrance into the living room, kitchen/dining room, hallway and bathroom. On the first floor there is a double bedroom with terrace, a bathroom and two single bedrooms.

The garden is partly paved with a sidewalk and partly with grass and is placed on the three sides of the building and is approximately 150.00 m2.

The property is not habitable because it was not intentionally finished by the owner. It requires floors, fixtures and the construction of all systems (possibility of underfloor heating), so it can be totally customized by the buyer.