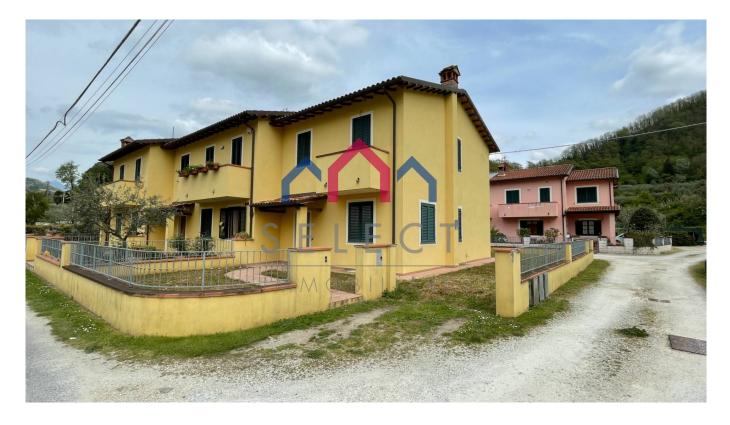

# Townhouse a Borgo a Mozzano € 160.000 negotiable Ref. 502

## 145 sq.m | Bathrooms: 2 | Bedrooms: 2 | Rooms: 5

IL CANARINO - Terraced house with small garden for Sale in Tuscany, immersed in the green hills of the first Apennines of the Mediavalle del Serchio.

A stone's throw from the comforts of the capital, in a small hamlet, for sale a newly built terraced house still in its raw state, arranged over three floors including the basement, with a commercial area of approx. 145.00.

The house is accessed directly from the street in front of the town hall and you enter the small garden.

It consists of two large cellar rooms in the basement.

On the ground floor we have the garden on three sides, the entrance into the living room, kitchen/dining room, hallway and bathroom. On the first floor there is a double bedroom with terrace, a bathroom and two single bedrooms.

The garden is partly paved with a sidewalk and partly with grass and is placed on the three sides of the building and is approximately 150.00 m2.

The property is not habitable because it was not intentionally finished by the owner. It requires floors, fixtures and the construction of all systems (possibility of underfloor heating), so it can be totally customized by the buyer.