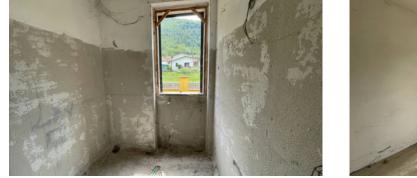

A stone's throw from the comforts of the capital, in a small hamlet, for sale a newly built terraced house still in its raw state, arranged over three floors including the basement, with a commercial area of approx. 145.00.

The house is accessed directly from the street in front of the town hall and you enter the small garden.

It consists of two large cellar rooms in the basement.

On the ground floor we have the garden on three sides, the entrance into the living room, kitchen/dining room, hallway and bathroom. On the first floor there is a double bedroom with terrace, a bathroom and two single bedrooms.

The garden is partly paved with a sidewalk and partly with grass and is placed on the three sides of the building and is approximately 150.00 m2.

The property is not habitable because it was not intentionally finished by the owner. It requires floors, fixtures and the construction of all systems (possibility of underfloor heating), so it can be totally customized by the buyer.