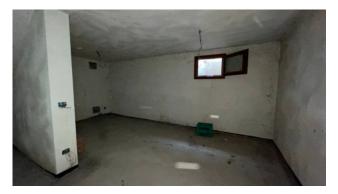

A stone's throw from the comforts of the capital, in a small hamlet, for sale a newly built terraced house still in its raw state, arranged over three floors including the basement, with a commercial area of approx. 145.00.

The house is accessed directly from the street in front of the town hall and you enter the small garden.

It consists of two large cellar rooms in the basement.

On the ground floor we have the garden on three sides, the entrance into the living room, kitchen/dining room, hallway and bathroom. On the first floor there is a double bedroom with terrace, a bathroom and two single bedrooms.

The garden is partly paved with a sidewalk and partly with grass and is placed on the three sides of the building and is approximately 150.00 m2.

The property is not habitable because it was not intentionally finished by the owner. It requires floors, fixtures and the construction of all systems (possibility of underfloor heating), so it can be totally customized by the buyer.