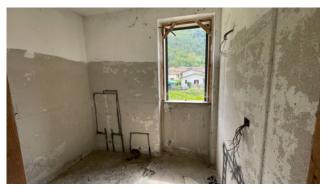

A stone's throw from the comforts of the capital, in a small hamlet, for sale a newly built terraced house still in its raw state, arranged over three floors including the basement, with a commercial area of approx. 145.00.

The house is accessed directly from the street in front of the town hall and you enter the small garden.

It consists of two large cellar rooms in the basement.

On the ground floor we have the garden on three sides, the entrance into the living room, kitchen/dining room, hallway and bathroom. On the first floor there is a double bedroom with terrace, a bathroom and two single bedrooms.

The garden is partly paved with a sidewalk and partly with grass and is placed on the three sides of the building and is approximately 150.00 m2.

The property is not habitable because it was not intentionally finished by the owner. It requires floors, fixtures and the construction of all systems (possibility of underfloor heating), so it can be totally customized by the buyer.