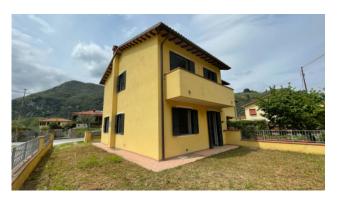

A stone's throw from the comforts of the capital, in a small hamlet, for sale a newly built terraced house still in its raw state, arranged over three floors including the basement, with a commercial area of approx. 145.00.

The house is accessed directly from the street in front of the town hall and you enter the small garden.

It consists of two large cellar rooms in the basement.

On the ground floor we have the garden on three sides, the entrance into the living room, kitchen/dining room, hallway and bathroom. On the first floor there is a double bedroom with terrace, a bathroom and two single bedrooms.