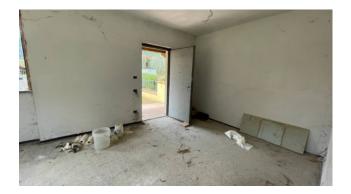

A stone's throw from the comforts of the capital, in a small hamlet, for sale a newly built terraced house still in its raw state, arranged over three floors including the basement, with a commercial area of approx. 145.00.

The house is accessed directly from the street in front of the town hall and you enter the small garden.

It consists of two large cellar rooms in the basement.

On the ground floor we have the garden on three sides, the entrance into the living room, kitchen/dining room, hallway and bathroom. On the first floor there is a double bedroom with terrace, a bathroom and two single bedrooms.

The garden is partly paved with a sidewalk and partly with grass and is placed on the three sides of the building and is approximately 150.00 m2.

The property is not habitable because it was not intentionally finished by the owner. It requires floors, fixtures and the construction of all systems (possibility of underfloor heating), so it can be totally customized by the buyer.