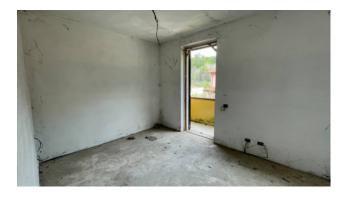

A stone's throw from the comforts of the capital, in a small hamlet, for sale a newly built terraced house still in its raw state, arranged over three floors including the basement, with a commercial area of approx. 145.00.

The house is accessed directly from the street in front of the town hall and you enter the small garden.

It consists of two large cellar rooms in the basement.

On the ground floor we have the garden on three sides, the entrance into the living room, kitchen/dining room, hallway and bathroom. On the first floor there is a double bedroom with terrace, a bathroom and two single bedrooms.

The garden is partly paved with a sidewalk and partly with grass and is placed on the three sides of the building and is approximately 150.00 m2.

The property is not habitable because it was not intentionally finished by the owner. It requires floors, fixtures and the construction of all systems (possibility of underfloor heating), so it can be totally customized by the buyer.