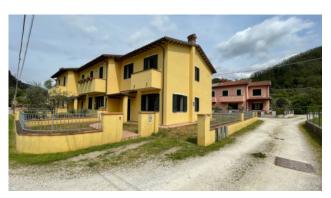

# Townhouse a Borgo a Mozzano € 160.000 negotiable Ref. 502

A stone's throw from the comforts of the capital, in a small hamlet, for sale a newly built terraced house still in its raw state, arranged over three floors including the basement, with a commercial area of approx. 145.00.

The house is accessed directly from the street in front of the town hall and you enter the small garden.

It consists of two large cellar rooms in the basement.

On the ground floor we have the garden on three sides, the entrance into the living room, kitchen/dining room, hallway and bathroom. On the first floor there is a double bedroom with terrace, a bathroom and two single bedrooms.