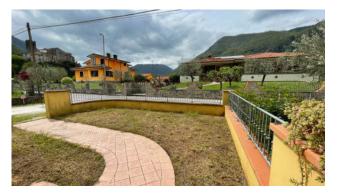

The garden is partly paved with a sidewalk and partly with grass and is placed on the three sides of the building and is approximately 150.00 m2.

The property is not habitable because it was not intentionally finished by the owner. It requires floors, fixtures and the construction of all systems (possibility of underfloor heating), so it can be totally customized by the buyer.

#### **Property Informations**

| Bedrooms: 2                          | Bathrooms: 2                       |  |
|--------------------------------------|------------------------------------|--|
| Rooms: 5                             | State of Preservation: Be Restored |  |
| Level: Multi-Storey                  | Total Floor: 3                     |  |
| Current Status: Free to the contract | Balconies: Present, 7 sq.m         |  |
| Garden: Private, 150 sq.m            | Kitchen: Kitchenette               |  |
|                                      |                                    |  |