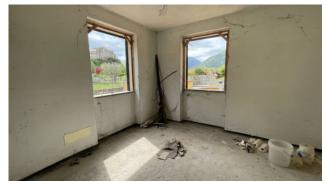

The house is accessed directly from the street in front of the town hall and you enter the small garden.

It consists of two large cellar rooms in the basement.

On the ground floor we have the garden on three sides, the entrance into the living room, kitchen/dining room, hallway and bathroom. On the first floor there is a double bedroom with terrace, a bathroom and two single bedrooms.

The garden is partly paved with a sidewalk and partly with grass and is placed on the three sides of the building and is approximately 150.00 m2.

The property is not habitable because it was not intentionally finished by the owner. It requires floors, fixtures and the construction of all systems (possibility of underfloor heating), so it can be totally customized by the buyer.