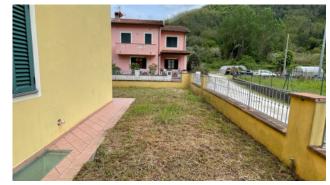

The garden is partly paved with a sidewalk and partly with grass and is placed on the three sides of the building and is approximately 150.00 m2.

The property is not habitable because it was not intentionally finished by the owner. It requires floors, fixtures and the construction of all systems (possibility of underfloor heating), so it can be totally customized by the buyer.