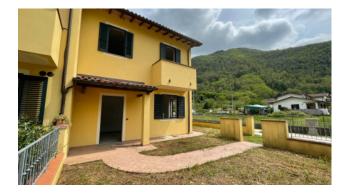

A stone's throw from the comforts of the capital, in a small hamlet, for sale a newly built terraced house still in its raw state, arranged over three floors including the basement, with a commercial area of approx. 145.00.

The house is accessed directly from the street in front of the town hall and you enter the small garden.

It consists of two large cellar rooms in the basement.

On the ground floor we have the garden on three sides, the entrance into the living room, kitchen/dining room, hallway and bathroom. On the first floor there is a double bedroom with terrace, a bathroom and two single bedrooms.