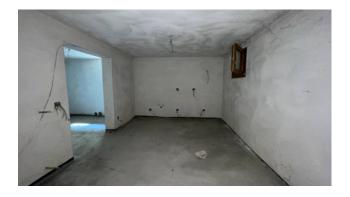

The house is accessed directly from the street in front of the town hall and you enter the small garden.

It consists of two large cellar rooms in the basement.

On the ground floor we have the garden on three sides, the entrance into the living room, kitchen/dining room, hallway and bathroom. On the first floor there is a double bedroom with terrace, a bathroom and two single bedrooms.

The garden is partly paved with a sidewalk and partly with grass and is placed on the three sides of the building and is approximately 150.00 m2.

The property is not habitable because it was not intentionally finished by the owner. It requires floors, fixtures and the construction of all systems (possibility of underfloor heating), so it can be totally customized by the buyer.