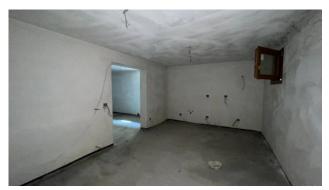

The house is accessed directly from the street in front of the town hall and you enter the small garden.

It consists of two large cellar rooms in the basement.

On the ground floor we have the garden on three sides, the entrance into the living room, kitchen/dining room, hallway and bathroom. On the first floor there is a double bedroom with terrace, a bathroom and two single bedrooms.

The garden is partly paved with a sidewalk and partly with grass and is placed on the three sides of the building and is approximately 150.00 m2.

The property is not habitable because it was not intentionally finished by the owner. It requires floors, fixtures and the construction of all systems (possibility of underfloor heating), so it can be totally customized by the buyer.