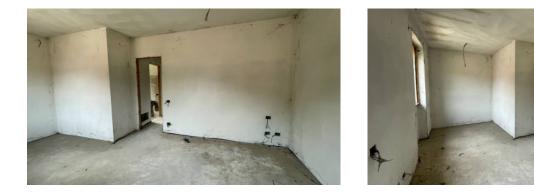

The house is accessed directly from the street in front of the town hall and you enter the small garden.

It consists of two large cellar rooms in the basement.

On the ground floor we have the garden on three sides, the entrance into the living room, kitchen/dining room, hallway and bathroom. On the first floor there is a double bedroom with terrace, a bathroom and two single bedrooms.

The garden is partly paved with a sidewalk and partly with grass and is placed on the three sides of the building and is approximately 150.00 m2.

The property is not habitable because it was not intentionally finished by the owner. It requires floors, fixtures and the construction of all systems (possibility of underfloor heating), so it can be totally customized by the buyer.