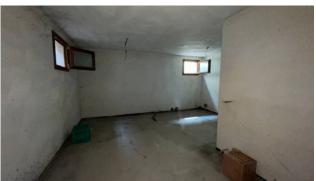

The house is accessed directly from the street in front of the town hall and you enter the small garden.

It consists of two large cellar rooms in the basement.

On the ground floor we have the garden on three sides, the entrance into the living room, kitchen/dining room, hallway and bathroom. On the first floor there is a double bedroom with terrace, a bathroom and two single bedrooms.

Useful surface area of the house 85.00 m2. Usable area cellars sqm. 37.00 Commercial area 145.00 sq m. Sale. Townhouse. Lucca. Borgo a Mozzano.

For information contact us on 347/3225117.