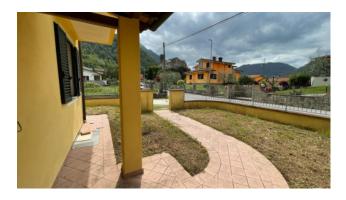

The house is accessed directly from the street in front of the town hall and you enter the small garden.

It consists of two large cellar rooms in the basement.

On the ground floor we have the garden on three sides, the entrance into the living room, kitchen/dining room, hallway and bathroom. On the first floor there is a double bedroom with terrace, a bathroom and two single bedrooms.

The garden is partly paved with a sidewalk and partly with grass and is placed on the three sides of the building and is approximately 150.00 m2.

The property is not habitable because it was not intentionally finished by the owner. It requires floors, fixtures and the construction of all systems (possibility of underfloor heating), so it can be totally customized by the buyer.