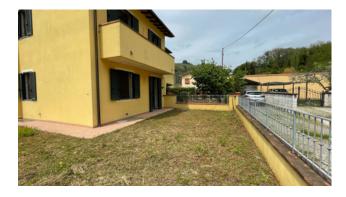

The house is accessed directly from the street in front of the town hall and you enter the small garden.

It consists of two large cellar rooms in the basement.

On the ground floor we have the garden on three sides, the entrance into the living room, kitchen/dining room, hallway and bathroom. On the first floor there is a double bedroom with terrace, a bathroom and two single bedrooms.

The garden is partly paved with a sidewalk and partly with grass and is placed on the three sides of the building and is approximately 150.00 m2.

The property is not habitable because it was not intentionally finished by the owner. It requires floors, fixtures and the construction of all systems (possibility of underfloor heating), so it can be totally customized by the buyer.