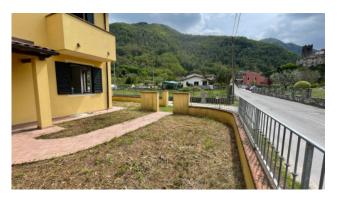

The garden is partly paved with a sidewalk and partly with grass and is placed on the three sides of the building and is approximately 150.00 m2.

The property is not habitable because it was not intentionally finished by the owner. It requires floors, fixtures and the construction of all systems (possibility of underfloor heating), so it can be totally customized by the buyer.

#### **Property Informations**

| Bedrooms: 2                          | Bathrooms: 2                       |  |
|--------------------------------------|------------------------------------|--|
| Rooms: 5                             | State of Preservation: Be Restored |  |
| Level: Multi-Storey                  | Total Floor: 3                     |  |
| Current Status: Free to the contract | Balconies: Present, 7 sq.m         |  |
| Garden: Private, 150 sq.m            | Kitchen: Kitchenette               |  |
|                                      |                                    |  |