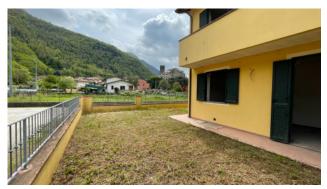

The house is accessed directly from the street in front of the town hall and you enter the small garden.

It consists of two large cellar rooms in the basement.

On the ground floor we have the garden on three sides, the entrance into the living room, kitchen/dining room, hallway and bathroom. On the first floor there is a double bedroom with terrace, a bathroom and two single bedrooms.

The garden is partly paved with a sidewalk and partly with grass and is placed on the three sides of the building and is approximately 150.00 m2.

The property is not habitable because it was not intentionally finished by the owner. It requires floors, fixtures and the construction of all systems (possibility of underfloor heating), so it can be totally customized by the buyer.

#### **Property Informations**

| Bedrooms: 2                          | Bathrooms: 2                       |  |
|--------------------------------------|------------------------------------|--|
| Rooms: 5                             | State of Preservation: Be Restored |  |
| Level: Multi-Storey                  | Total Floor: 3                     |  |
| Current Status: Free to the contract | Balconies: Present, 7 sq.m         |  |
| Garden: Private, 150 sq.m            | Kitchen: Kitchenette               |  |
|                                      |                                    |  |