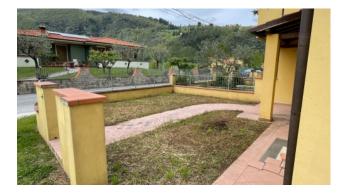

The garden is partly paved with a sidewalk and partly with grass and is placed on the three sides of the building and is approximately 150.00 m2.

The property is not habitable because it was not intentionally finished by the owner. It requires floors, fixtures and the construction of all systems (possibility of underfloor heating), so it can be totally customized by the buyer.