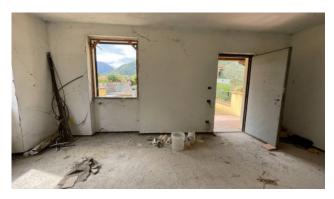

The garden is partly paved with a sidewalk and partly with grass and is placed on the three sides of the building and is approximately 150.00 m2.

The property is not habitable because it was not intentionally finished by the owner. It requires floors, fixtures and the construction of all systems (possibility of underfloor heating), so it can be totally customized by the buyer.