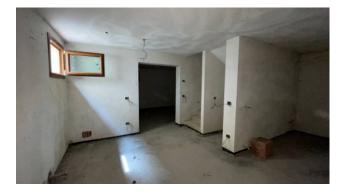

A stone's throw from the comforts of the capital, in a small hamlet, for sale a newly built terraced house still in its raw state, arranged over three floors including the basement, with a commercial area of approx. 145.00.

The house is accessed directly from the street in front of the town hall and you enter the small garden.

It consists of two large cellar rooms in the basement.

On the ground floor we have the garden on three sides, the entrance into the living room, kitchen/dining room, hallway and bathroom. On the first floor there is a double bedroom with terrace, a bathroom and two single bedrooms.

The garden is partly paved with a sidewalk and partly with grass and is placed on the three sides of the building and is approximately 150.00 m2.

The property is not habitable because it was not intentionally finished by the owner. It requires floors, fixtures and the construction of all systems (possibility of underfloor heating), so it can be totally customized by the buyer.