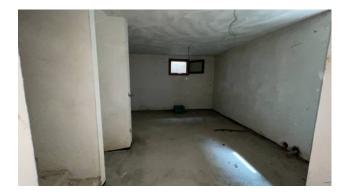

The house is accessed directly from the street in front of the town hall and you enter the small garden.

It consists of two large cellar rooms in the basement.

On the ground floor we have the garden on three sides, the entrance into the living room, kitchen/dining room, hallway and bathroom. On the first floor there is a double bedroom with terrace, a bathroom and two single bedrooms.

Useful surface area of the house 85.00 m2. Usable area cellars sqm. 37.00 Commercial area 145.00 sq m. Sale. Townhouse. Lucca. Borgo a Mozzano.

For information contact us on 347/3225117.