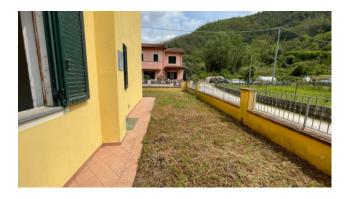

The house is accessed directly from the street in front of the town hall and you enter the small garden.

It consists of two large cellar rooms in the basement.

On the ground floor we have the garden on three sides, the entrance into the living room, kitchen/dining room, hallway and bathroom. On the first floor there is a double bedroom with terrace, a bathroom and two single bedrooms.

The garden is partly paved with a sidewalk and partly with grass and is placed on the three sides of the building and is approximately 150.00 m2.

The property is not habitable because it was not intentionally finished by the owner. It requires floors, fixtures and the construction of all systems (possibility of underfloor heating), so it can be totally customized by the buyer.