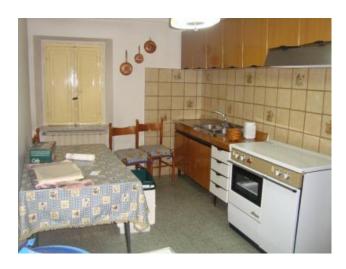

## 170 sq.m | Bathrooms: 2 | Bedrooms: 5 | Rooms: 9

A property for sale divided into two apartments, in a small Palace of the old building, in the historic part of the town close to all the amenities. The apartment is accessed by a common courtyard at the back, a few steps from the main street. It is spread over three floors for a total floor area of 170 square meters. with accompanying wineries. 26. It consists on the ground floor of two cellars with external access, entrance, small terrace, kitchen with access to the outside and dining room with balcony; on the first floor we have a hallway and three rooms plus a bathroom with shower; on the second floor we have a small kitchen, a utility room, bathroom with shower, living room and two bedrooms. Very comfortable and ideal for a large family or two families who want to live nearby. Housing unit # 1, energy class G-IPE 401.20 kwh/sqm year-EPI 255.70 kwh/m2 year Housing Index. Housing unit # 2, energy class G-IPE 219.70 kwh/sqm year-EPI 138.50 kwh/m2 year Housing Index.