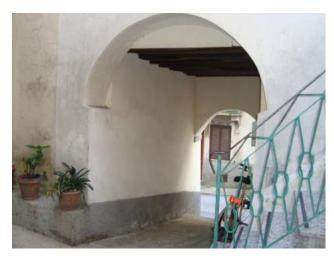

## 170 sq.m | Bathrooms: 2 | Bedrooms: 5 | Rooms: 9

A property for sale divided into two apartments, in a small Palace of the old building, in the historic part of the town close to all the amenities. The apartment is accessed by a common courtyard at the back, a few steps from the main street. It is spread over three floors for a total floor area of 170 square meters. with accompanying wineries. 26. It consists on the ground floor of two cellars with external access, entrance, small terrace, kitchen with access to the outside and dining room with balcony; on the first floor we have a hallway and three rooms plus a bathroom with shower; on the second floor we have a small kitchen, a utility room, bathroom with shower, living room and two bedrooms. Very comfortable and ideal for a large family or two families who want to live nearby. Housing unit # 1, energy class G-IPE 401.20 kwh/sqm year-EPI 255.70 kwh/m2 year Housing Index. Housing unit # 2, energy class G-IPE 219.70 kwh/sqm year-EPI 138.50 kwh/m2 year Housing Index.