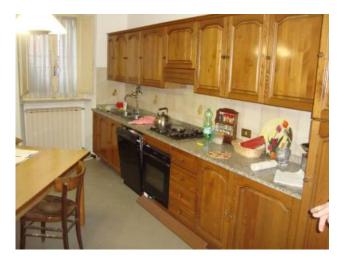

## 170 sq.m | Bathrooms: 2 | Bedrooms: 5 | Rooms: 9

A property for sale divided into two apartments, in a small Palace of the old building, in the historic part of the town close to all the amenities. The apartment is accessed by a common courtyard at the back, a few steps from the main street. It is spread over three floors for a total floor area of 170 square meters. with accompanying wineries. 26. It consists on the ground floor of two cellars with external access, entrance, small terrace, kitchen with access to the outside and dining room with balcony; on the first floor we have a hallway and three rooms plus a bathroom with shower; on the second floor we have a small kitchen, a utility room, bathroom with shower, living room and two bedrooms. Very comfortable and ideal for a large family or two families who want to live nearby. Housing unit # 1, energy class G-IPE 401.20 kwh/sqm year-EPI 255.70 kwh/m2 year Housing Index. Housing unit # 2, energy class G-IPE 219.70 kwh/sqm year-EPI 138.50 kwh/m2 year Housing Index.