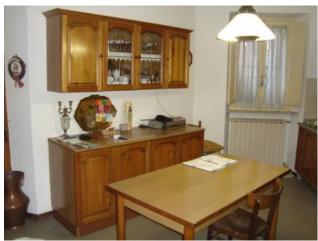

## 170 sq.m | Bathrooms: 2 | Bedrooms: 5 | Rooms: 9

A property for sale divided into two apartments, in a small Palace of the old building, in the historic part of the town close to all the amenities. The apartment is accessed by a common courtyard at the back, a few steps from the main street. It is spread over three floors for a total floor area of 170 square meters. with accompanying wineries. 26. It consists on the ground floor of two cellars with external access, entrance, small terrace, kitchen with access to the outside and dining room with balcony; on the first floor we have a hallway and three rooms plus a bathroom with shower; on the second floor we have a small kitchen, a utility room, bathroom with shower, living room and two bedrooms. Very comfortable and ideal for a large family or two families who want to live nearby. Housing unit # 1, energy class G-IPE 401.20 kwh/sqm year-EPI 255.70 kwh/m2 year Housing Index. Housing unit # 2, energy class G-IPE 219.70 kwh/sqm year-EPI 138.50 kwh/m2 year Housing Index.