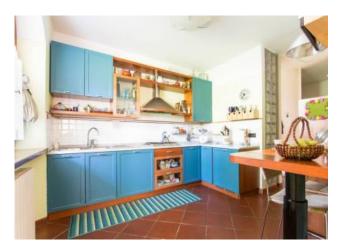

#### 420 sq.m | Bathrooms: 3 | Bedrooms: 5 | Rooms: 11

Bagni di Lucca, between the hills of the Tuscan-Emilian Apennines, as if to give her some semblance of mountain climatic resort despite its 150 metres above sea level, located at the confluence of the Lima torrent with the Serchio River, from which they take their name the valleys themselves, can be considered a haven of peace and serenity. The characteristics, combined with the friendliness of its inhabitants and the mild climate make this place an ideal destination for tourists and visitors. Beautiful villa located close to the famous highly rated spas, located in a hill overlooking the village always sunny. The villa is accessed by road through vehicle access with automatic gate. The villa is divided into two units, each unit comes with a private entrance. The House has a large garden with a gazebo and a table for outdoor dining in complete relaxation among the scents of the countryside, and a parking area. The smallest apartment, located on the ground floor of the villa, with a total area of approximately 103 square meters, consists of large living room inside, with a large sofa in front of a magnificent fireplace, TV and a nice table that can accommodate up to 8 people. The kitchen is habitable, and is equipped with all appliances and comforts. We then find a hallway that acts as a filter to the two double bedrooms and bathroom with shower and bathtub. The largest apartment, located on the ground floor, first and second, for a total area of about 350 square meters, comprises of large entrance hall and stairs to the first floor, living room with fireplace and big sofas overlooking a terrace partly covered, large kitchen with BBQ which opens onto beautiful porch for outdoor dining, sleeping area consisting of a central hallway, two double bedrooms, bathroom with shower and tub, studio overlooking terrace, master bedroom with en suite bathroom and closet area; on the second and last floor we find an attic converted into a room and two rooms attic/attic; on the ground floor there is a garage, a loggia, a tavern with fireplace and oven. Nice garden for about 2500 square meters. Possibility to build a swimming pool in the grounds. The villa is located in the province of Lucca, in the heart of Bagni di Lucca, an hour's drive from all major tourist centres of Tuscany. Shops and other one: 1 km-Lucca: 26 km-Pisa: 50 km-Versilia: 60 km-Florence: 100 km-Garfagnana: 28 km-Abetone: 40 km. Unit 1

**Kitchen**: Regular Kitchen