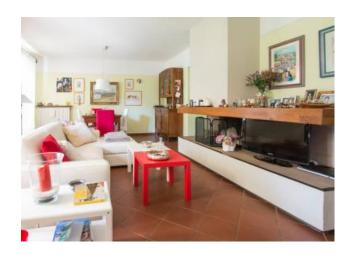

#### 420 sq.m | Bathrooms: 3 | Bedrooms: 5 | Rooms: 11

Bagni di Lucca, between the hills of the Tuscan-Emilian Apennines, as if to give her some semblance of mountain climatic resort despite its 150 metres above sea level, located at the confluence of the Lima torrent with the Serchio River, from which they take their name the valleys themselves, can be considered a haven of peace and serenity. The characteristics, combined with the friendliness of its inhabitants and the mild climate make this place an ideal destination for tourists and visitors. Beautiful villa located close to the famous highly rated spas, located in a hill overlooking the village always sunny. The villa is accessed by road through vehicle access with automatic gate. The villa is divided into two units, each unit comes with a private entrance. The House has a large garden with a gazebo and a table for outdoor dining in complete relaxation among the scents of the countryside, and a parking area. The smallest apartment, located on the ground floor of the villa, with a total area of approximately 103 square meters, consists of large living room inside, with a large sofa in front of a magnificent fireplace, TV and a nice table that can accommodate up to 8 people. The kitchen is habitable, and is equipped with all appliances and comforts. We then find a hallway that acts as a filter to the two double bedrooms and bathroom with shower and bathtub. The largest apartment, located on the ground floor, first and second, for a total area of about 350 square meters, comprises of large entrance hall and stairs to the first floor, living room with fireplace and big sofas overlooking a terrace partly covered, large kitchen with BBQ which opens onto beautiful porch for outdoor dining, sleeping area consisting of a central hallway, two double bedrooms, bathroom with shower and tub, studio overlooking terrace, master bedroom with en suite bathroom and closet area; on the second and last floor we find an attic converted into a room and two rooms attic/attic; on the ground floor there is a garage, a loggia, a tavern with fireplace and oven. Nice garden for about 2500 square meters. Possibility to build a swimming pool in the grounds. The villa is located in the province of Lucca, in the heart of Bagni di Lucca, an hour's drive from all major tourist centres of Tuscany. Shops and other one: 1 km-Lucca: 26 km-Pisa: 50 km-Versilia: 60 km-Florence: 100 km-Garfagnana: 28 km-Abetone: 40 km. Unit 1