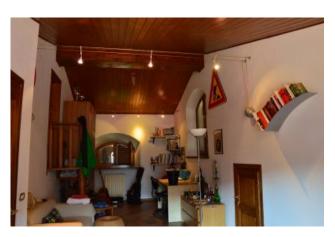

#### 420 sq.m | Bathrooms: 3 | Bedrooms: 5 | Rooms: 11

Bagni di Lucca, between the hills of the Tuscan-Emilian Apennines, as if to give her some semblance of mountain climatic resort despite its 150 metres above sea level, located at the confluence of the Lima torrent with the Serchio River, from which they take their name the valleys themselves, can be considered a haven of peace and serenity. The characteristics, combined with the friendliness of its inhabitants and the mild climate make this place an ideal destination for tourists and visitors. Beautiful villa located close to the famous highly rated spas, located in a hill overlooking the village always sunny. The villa is accessed by road through vehicle access with automatic gate. The villa is divided into two units, each unit comes with a private entrance. The House has a large garden with a gazebo and a table for outdoor dining in complete relaxation among the scents of the countryside, and a parking area. The smallest apartment, located on the ground floor of the villa, with a total area of approximately 103 square meters, consists of large living room inside, with a large sofa in front of a magnificent fireplace, TV and a nice table that can accommodate up to 8 people. The kitchen is habitable, and is equipped with all appliances and comforts. We then find a hallway that acts as a filter to the two double bedrooms and bathroom with shower and bathtub. The largest apartment, located on the ground floor, first and second, for a total area of about 350 square meters, comprises of large entrance hall and stairs to the first floor, living room with fireplace and big sofas overlooking a terrace partly covered, large kitchen with BBQ which opens onto beautiful porch for outdoor dining, sleeping area consisting of a central hallway, two double bedrooms, bathroom with shower and tub, studio overlooking terrace, master bedroom with en suite bathroom and closet area; on the second and last floor we find an attic converted into a room and two rooms attic/attic; on the ground floor there is a garage, a loggia, a tavern with fireplace and oven. Nice garden for about 2500 square meters. Possibility to build a swimming pool in the grounds. The villa is located in the province of Lucca, in the heart of Bagni di Lucca, an hour's drive from all major tourist centres of Tuscany. Shops and other one: 1 km-Lucca: 26 km-Pisa: 50 km-Versilia: 60 km-Florence: 100 km-Garfagnana: 28 km-Abetone: 40 km. Unit 1