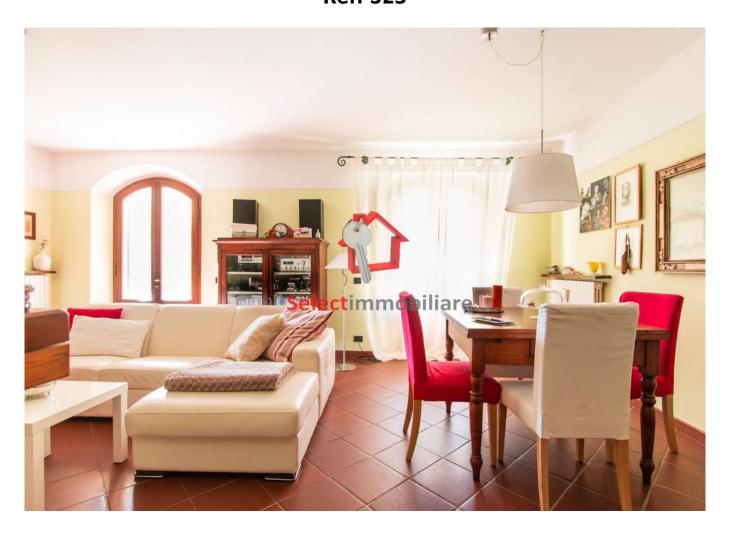

#### 420 sq.m | Bathrooms: 3 | Bedrooms: 5 | Rooms: 11

Bagni di Lucca, between the hills of the Tuscan-Emilian Apennines, as if to give her some semblance of mountain climatic resort despite its 150 metres above sea level, located at the confluence of the Lima torrent with the Serchio River, from which they take their name the valleys themselves, can be considered a haven of peace and serenity. The characteristics, combined with the friendliness of its inhabitants and the mild climate make this place an ideal destination for tourists and visitors. Beautiful villa located close to the famous highly rated spas, located in a hill overlooking the village always sunny. The villa is accessed by road through vehicle access with automatic gate. The villa is divided into two units, each unit comes with a private entrance. The House has a large garden with a gazebo and a table for outdoor dining in complete relaxation among the scents of the countryside, and a parking area. The smallest apartment, located on the ground floor of the villa, with a total area of approximately 103 square meters, consists of large living room inside, with a large sofa in front of a magnificent fireplace, TV and a nice table that can accommodate up to 8 people. The kitchen is habitable, and is equipped with all appliances and comforts. We then find a hallway that acts as a filter to the two double bedrooms and bathroom with shower and bathtub. The largest apartment, located on the ground floor, first and second, for a total area of about 350 square meters, comprises of large entrance hall and stairs to the first floor, living room with fireplace and big sofas overlooking a terrace partly covered, large kitchen with BBQ which opens onto beautiful porch for outdoor dining, sleeping area consisting of a central hallway, two double bedrooms, bathroom with shower and tub, studio overlooking terrace, master bedroom with en suite bathroom and closet area; on the second and last floor we find an attic converted into a room and two rooms attic/attic; on the ground floor there is a garage, a loggia, a tavern with fireplace and oven. Nice garden for about 2500 square meters. Possibility to build a swimming pool in the grounds. The villa is located in the province of Lucca, in the heart of Bagni di Lucca, an hour's drive from all major tourist centres of Tuscany. Shops and other one: 1 km-Lucca: 26 km-Pisa: 50 km-Versilia: 60 km-Florence: 100 km-Garfagnana: 28 km-Abetone: 40 km. Unit 1