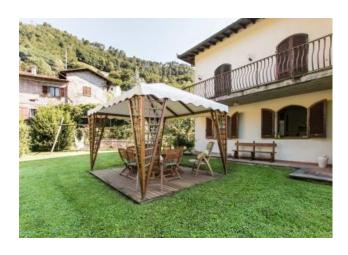

#### 420 sq.m | Bathrooms: 3 | Bedrooms: 5 | Rooms: 11

Bagni di Lucca, between the hills of the Tuscan-Emilian Apennines, as if to give her some semblance of mountain climatic resort despite its 150 metres above sea level, located at the confluence of the Lima torrent with the Serchio River, from which they take their name the valleys themselves, can be considered a haven of peace and serenity. The characteristics, combined with the friendliness of its inhabitants and the mild climate make this place an ideal destination for tourists and visitors. Beautiful villa located close to the famous highly rated spas, located in a hill overlooking the village always sunny. The villa is accessed by road through vehicle access with automatic gate. The villa is divided into two units, each unit comes with a private entrance. The House has a large garden with a gazebo and a table for outdoor dining in complete relaxation among the scents of the countryside, and a parking area. The smallest apartment, located on the ground floor of the villa, with a total area of approximately 103 square meters, consists of large living room inside, with a large sofa in front of a magnificent fireplace, TV and a nice table that can accommodate up to 8 people. The kitchen is habitable, and is equipped with all appliances and comforts. We then find a hallway that acts as a filter to the two double bedrooms and bathroom with shower and bathtub. The largest apartment, located on the ground floor, first and second, for a total area of about 350 square meters, comprises of large entrance hall and stairs to the first floor, living room with fireplace and big sofas overlooking a terrace partly covered, large kitchen with BBQ which opens onto beautiful porch for outdoor dining, sleeping area consisting of a central hallway, two double bedrooms, bathroom with shower and tub, studio overlooking terrace, master bedroom with en suite bathroom and closet area; on the second and last floor we find an attic converted into a room and two rooms attic/attic; on the ground floor there is a garage, a loggia, a tavern with fireplace and oven. Nice garden for about 2500 square meters. Possibility to build a swimming pool in the grounds. The villa is located in the province of Lucca, in the heart of Bagni di Lucca, an hour's drive from all major tourist centres of Tuscany. Shops and other one: 1 km-Lucca: 26 km-Pisa: 50 km-Versilia: 60 km-Florence: 100 km-Garfagnana: 28 km-Abetone: 40 km. Unit 1