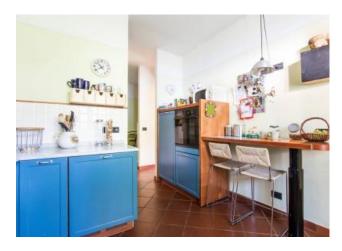

#### 420 sq.m | Bathrooms: 3 | Bedrooms: 5 | Rooms: 11

Bagni di Lucca, between the hills of the Tuscan-Emilian Apennines, as if to give her some semblance of mountain climatic resort despite its 150 metres above sea level, located at the confluence of the Lima torrent with the Serchio River, from which they take their name the valleys themselves, can be considered a haven of peace and serenity. The characteristics, combined with the friendliness of its inhabitants and the mild climate make this place an ideal destination for tourists and visitors. Beautiful villa located close to the famous highly rated spas, located in a hill overlooking the village always sunny. The villa is accessed by road through vehicle access with automatic gate. The villa is divided into two units, each unit comes with a private entrance. The House has a large garden with a gazebo and a table for outdoor dining in complete relaxation among the scents of the countryside, and a parking area. The smallest apartment, located on the ground floor of the villa, with a total area of approximately 103 square meters, consists of large living room inside, with a large sofa in front of a magnificent fireplace, TV and a nice table that can accommodate up to 8 people. The kitchen is habitable, and is equipped with all appliances and comforts. We then find a hallway that acts as a filter to the two double bedrooms and bathroom with shower and bathtub. The largest apartment, located on the ground floor, first and second, for a total area of about 350 square meters, comprises of large entrance hall and stairs to the first floor, living room with fireplace and big sofas overlooking a terrace partly covered, large kitchen with BBQ which opens onto beautiful porch for outdoor dining, sleeping area consisting of a central hallway, two double bedrooms, bathroom with shower and tub, studio overlooking terrace, master bedroom with en suite bathroom and closet area; on the second and last floor we find an attic converted into a room and two rooms attic/attic; on the ground floor there is a garage, a loggia, a tavern with fireplace and oven. Nice garden for about 2500 square meters. Possibility to build a swimming pool in the grounds. The villa is located in the province of Lucca, in the heart of Bagni di Lucca, an hour's drive from all major tourist centres of Tuscany. Shops and other one: 1 km-Lucca: 26 km-Pisa: 50 km-Versilia: 60 km-Florence: 100 km-Garfagnana: 28 km-Abetone: 40 km. Unit 1