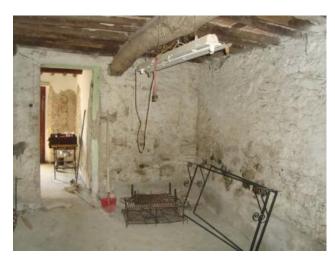

## 155 sq.m | Bathrooms: 1 | Bedrooms: 3 | Rooms: 7

House Townhouse for sale in Tuscany, in the town of Borgo a Mozzano, named "COLOMBO", located just one hour from all the major tourist centers in the region. Approximately 7 km from the main town of Borgo a Mozzano, in a diagonal position and raised above the country, House for sale terratetto flanked by other of approximately 155 square meters. commercial arranged on three floors with accompanying exclusive terrain for about 660 square meters. on the back of the property but not bordering on housing and the use of a parking space. Access to the property is in the middle of a road adjacent to the building, but little traffic too because it ends at this location. The ground floor consists of entrance hall, utility room and use the basement with wood stove; on the first floor there is a living room, a kitchen with fireplace, and a compartment, use the p2 from three bedrooms, one passing through. Characteristic in chestnut beams and terracotta tiles. State and finishes: the property is in need of complete renovation is in the works, floors, plasters and fixtures. Utilities already prepared but not fastened. Shops and other: 0.5 km-Lucca: 15 km-Pisa: 33 km-Versilia: 47 km-Florence: 87 km-Garfagnana: 32 km-Abetone: 52 km. Energy efficiency class G-Global energy performance Epgl, NRENs 199.78 kwh/m2 per year. Commercial surface mq. 155. Usable area sqm. 115. For information contact us at 347/3225117.