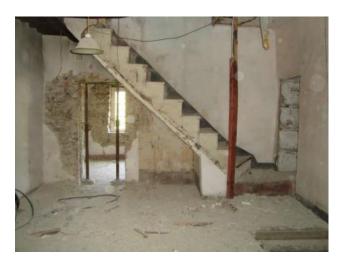

## 155 sq.m | Bathrooms: 1 | Bedrooms: 3 | Rooms: 7

House Townhouse for sale in Tuscany, in the town of Borgo a Mozzano, named "COLOMBO", located just one hour from all the major tourist centers in the region. Approximately 7 km from the main town of Borgo a Mozzano, in a diagonal position and raised above the country, House for sale terratetto flanked by other of approximately 155 square meters. commercial arranged on three floors with accompanying exclusive terrain for about 660 square meters. on the back of the property but not bordering on housing and the use of a parking space. Access to the property is in the middle of a road adjacent to the building, but little traffic too because it ends at this location. The ground floor consists of entrance hall, utility room and use the basement with wood stove; on the first floor there is a living room, a kitchen with fireplace, and a compartment, use the p2 from three bedrooms, one passing through. Characteristic in chestnut beams and terracotta tiles. State and finishes: the property is in need of complete renovation is in the works, floors, plasters and fixtures. Utilities already prepared but not fastened. Shops and other: 0.5 km-Lucca: 15 km-Pisa: 33 km-Versilia: 47 km-Florence: 87 km-Garfagnana: 32 km-Abetone: 52 km. Energy efficiency class G-Global energy performance Epgl, NRENs 199.78 kwh/m2 per year. Commercial surface mq. 155. Usable area sqm. 115. For information contact us at 347/3225117.