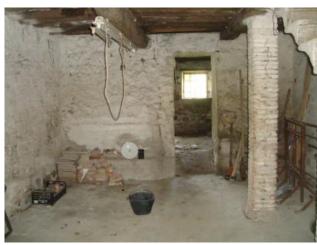

## 155 sq.m | Bathrooms: 1 | Bedrooms: 3 | Rooms: 7

House Townhouse for sale in Tuscany, in the town of Borgo a Mozzano, named "COLOMBO", located just one hour from all the major tourist centers in the region. Approximately 7 km from the main town of Borgo a Mozzano, in a diagonal position and raised above the country, House for sale terratetto flanked by other of approximately 155 square meters. commercial arranged on three floors with accompanying exclusive terrain for about 660 square meters. on the back of the property but not bordering on housing and the use of a parking space. Access to the property is in the middle of a road adjacent to the building, but little traffic too because it ends at this location. The ground floor consists of entrance hall, utility room and use the basement with wood stove; on the first floor there is a living room, a kitchen with fireplace, and a compartment, use the p2 from three bedrooms, one passing through. Characteristic in chestnut beams and terracotta tiles. State and finishes: the property is in need of complete renovation is in the works, floors, plasters and fixtures. Utilities already prepared but not fastened. Shops and other: 0.5 km-Lucca: 15 km-Pisa: 33 km-Versilia: 47 km-Florence: 87 km-Garfagnana: 32 km-Abetone: 52 km. Energy efficiency class G-Global energy performance Epgl, NRENs 199.78 kwh/m2 per year. Commercial surface mq. 155. Usable area sqm. 115. For information contact us at 347/3225117.