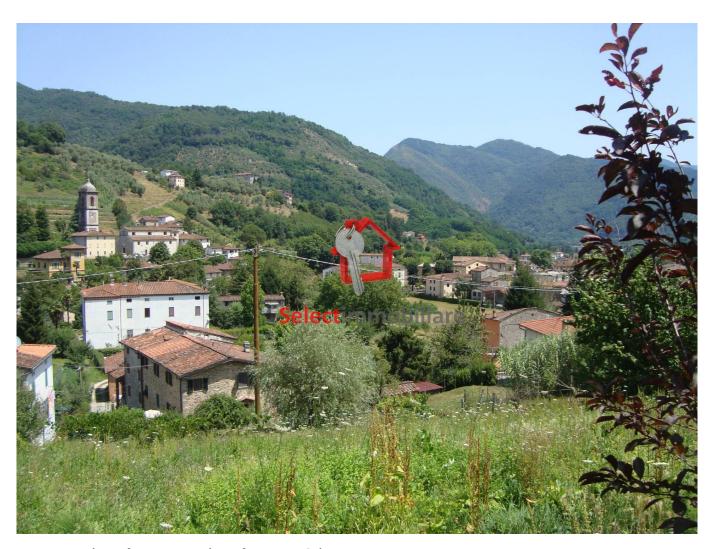

## 155 sq.m | Bathrooms: 1 | Bedrooms: 3 | Rooms: 7

House Townhouse for sale in Tuscany, in the town of Borgo a Mozzano, named "COLOMBO", located just one hour from all the major tourist centers in the region. Approximately 7 km from the main town of Borgo a Mozzano, in a diagonal position and raised above the country, House for sale terratetto flanked by other of approximately 155 square meters. commercial arranged on three floors with accompanying exclusive terrain for about 660 square meters. on the back of the property but not bordering on housing and the use of a parking space. Access to the property is in the middle of a road adjacent to the building, but little traffic too because it ends at this location. The ground floor consists of entrance hall, utility room and use the basement with wood stove; on the first floor there is a living room, a kitchen with fireplace, and a compartment, use the p2 from three bedrooms, one passing through. Characteristic in chestnut beams and terracotta tiles. State and finishes: the property is in need of complete renovation is in the works, floors, plasters and fixtures. Utilities already prepared but not fastened. Shops and other: 0.5 km-Lucca: 15 km-Pisa: 33 km-Versilia: 47 km-Florence: 87 km-Garfagnana: 32 km-Abetone: 52 km. Energy efficiency class G-Global energy performance Epgl, NRENs 199.78 kwh/m2 per year. Commercial surface mq. 155. Usable area sqm. 115. For information contact us at 347/3225117.