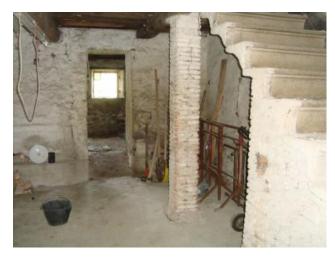

## 155 sq.m | Bathrooms: 1 | Bedrooms: 3 | Rooms: 7

House Townhouse for sale in Tuscany, in the town of Borgo a Mozzano, named "COLOMBO", located just one hour from all the major tourist centers in the region. Approximately 7 km from the main town of Borgo a Mozzano, in a diagonal position and raised above the country, House for sale terratetto flanked by other of approximately 155 square meters. commercial arranged on three floors with accompanying exclusive terrain for about 660 square meters. on the back of the property but not bordering on housing and the use of a parking space. Access to the property is in the middle of a road adjacent to the building, but little traffic too because it ends at this location. The ground floor consists of entrance hall, utility room and use the basement with wood stove; on the first floor there is a living room, a kitchen with fireplace, and a compartment, use the p2 from three bedrooms, one passing through. Characteristic in chestnut beams and terracotta tiles. State and finishes: the property is in need of complete renovation is in the works, floors, plasters and fixtures. Utilities already prepared but not fastened. Shops and other: 0.5 km-Lucca: 15 km-Pisa: 33 km-Versilia: 47 km-Florence: 87 km-Garfagnana: 32 km-Abetone: 52 km. Energy efficiency class G-Global energy performance Epgl, NRENs 199.78 kwh/m2 per year. Commercial surface mq. 155. Usable area sqm. 115. For information contact us at 347/3225117.