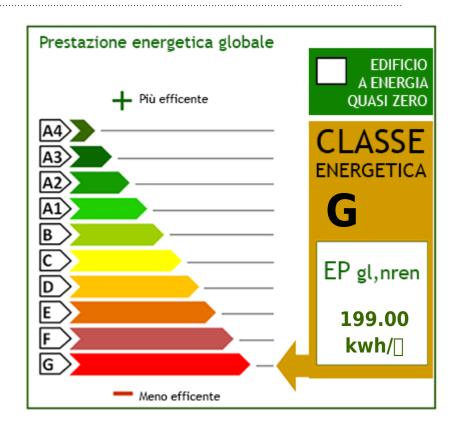

## 155 sq.m | Bathrooms: 1 | Bedrooms: 3 | Rooms: 7

House Townhouse for sale in Tuscany, in the town of Borgo a Mozzano, named "COLOMBO", located just one hour from all the major tourist centers in the region. Approximately 7 km from the main town of Borgo a Mozzano, in a diagonal position and raised above the country, House for sale terratetto flanked by other of approximately 155 square meters. commercial arranged on three floors with accompanying exclusive terrain for about 660 square meters. on the back of the property but not bordering on housing and the use of a parking space. Access to the property is in the middle of a road adjacent to the building, but little traffic too because it ends at this location. The ground floor consists of entrance hall, utility room and use the basement with wood stove; on the first floor there is a living room, a kitchen with fireplace, and a compartment, use the p2 from three bedrooms, one passing through. Characteristic in chestnut beams and terracotta tiles. State and finishes: the property is in need of complete renovation is in the works, floors, plasters and fixtures. Utilities already prepared but not fastened. Shops and other: 0.5 km-Lucca: 15 km-Pisa: 33 km-Versilia: 47 km-Florence: 87 km-Garfagnana: 32 km-Abetone: 52 km. Energy efficiency class G-Global energy performance Epgl, NRENs 199.78 kwh/m2 per year. Commercial surface mq. 155. Usable area sqm. 115. For information contact us at 347/3225117.