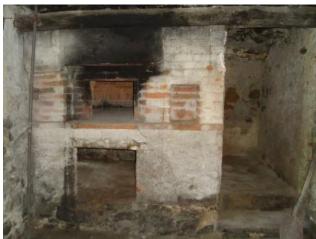

## 155 sq.m | Bathrooms: 1 | Bedrooms: 3 | Rooms: 7

House Townhouse for sale in Tuscany, in the town of Borgo a Mozzano, named "COLOMBO", located just one hour from all the major tourist centers in the region. Approximately 7 km from the main town of Borgo a Mozzano, in a diagonal position and raised above the country, House for sale terratetto flanked by other of approximately 155 square meters. commercial arranged on three floors with accompanying exclusive terrain for about 660 square meters. on the back of the property but not bordering on housing and the use of a parking space. Access to the property is in the middle of a road adjacent to the building, but little traffic too because it ends at this location. The ground floor consists of entrance hall, utility room and use the basement with wood stove; on the first floor there is a living room, a kitchen with fireplace, and a compartment, use the p2 from three bedrooms, one passing through. Characteristic in chestnut beams and terracotta tiles. State and finishes: the property is in need of complete renovation is in the works, floors, plasters and fixtures. Utilities already prepared but not fastened. Shops and other: 0.5 km-Lucca: 15 km-Pisa: 33 km-Versilia: 47 km-Florence: 87 km-Garfagnana: 32 km-Abetone: 52 km. Energy efficiency class G-Global energy performance Epgl, NRENs 199.78 kwh/m2 per year. Commercial surface mq. 155. Usable area sqm. 115. For information contact us at 347/3225117.