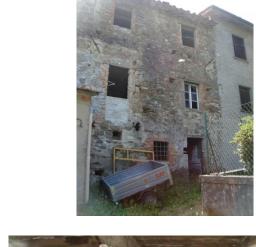

## 155 sq.m | Bathrooms: 1 | Bedrooms: 3 | Rooms: 7

House Townhouse for sale in Tuscany, in the town of Borgo a Mozzano, named "COLOMBO", located just one hour from all the major tourist centers in the region. Approximately 7 km from the main town of Borgo a Mozzano, in a diagonal position and raised above the country, House for sale terratetto flanked by other of approximately 155 square meters. commercial arranged on three floors with accompanying exclusive terrain for about 660 square meters. on the back of the property but not bordering on housing and the use of a parking space. Access to the property is in the middle of a road adjacent to the building, but little traffic too because it ends at this location. The ground floor consists of entrance hall, utility room and use the basement with wood stove; on the first floor there is a living room, a kitchen with fireplace, and a compartment, use the p2 from three bedrooms, one passing through. Characteristic in chestnut beams and terracotta tiles. State and finishes: the property is in need of complete renovation is in the works, floors, plasters and fixtures. Utilities already prepared but not fastened. Shops and other: 0.5 km-Lucca: 15 km-Pisa: 33 km-Versilia: 47 km-Florence: 87 km-Garfagnana: 32 km-Abetone: 52 km. Energy efficiency class G-Global energy performance Epgl, NRENs 199.78 kwh/m2 per year. Commercial surface mq. 155. Usable area sqm. 115. For information contact us at 347/3225117.