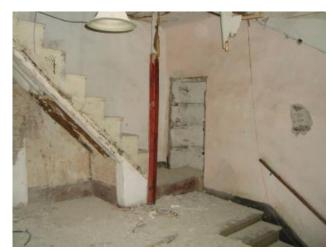

## 155 sq.m | Bathrooms: 1 | Bedrooms: 3 | Rooms: 7

House Townhouse for sale in Tuscany, in the town of Borgo a Mozzano, named "COLOMBO", located just one hour from all the major tourist centers in the region. Approximately 7 km from the main town of Borgo a Mozzano, in a diagonal position and raised above the country, House for sale terratetto flanked by other of approximately 155 square meters. commercial arranged on three floors with accompanying exclusive terrain for about 660 square meters. on the back of the property but not bordering on housing and the use of a parking space. Access to the property is in the middle of a road adjacent to the building, but little traffic too because it ends at this location. The ground floor consists of entrance hall, utility room and use the basement with wood stove; on the first floor there is a living room, a kitchen with fireplace, and a compartment, use the p2 from three bedrooms, one passing through. Characteristic in chestnut beams and terracotta tiles. State and finishes: the property is in need of complete renovation is in the works, floors, plasters and fixtures. Utilities already prepared but not fastened. Shops and other: 0.5 km-Lucca: 15 km-Pisa: 33 km-Versilia: 47 km-Florence: 87 km-Garfagnana: 32 km-Abetone: 52 km. Energy efficiency class G-Global energy performance Epgl, NRENs 199.78 kwh/m2 per year. Commercial surface mq. 155. Usable area sqm. 115. For information contact us at 347/3225117.