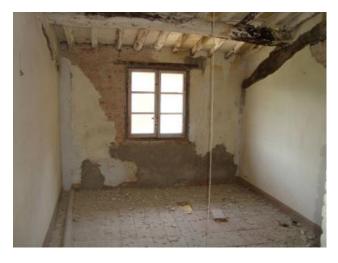

## 155 sq.m | Bathrooms: 1 | Bedrooms: 3 | Rooms: 7

House Townhouse for sale in Tuscany, in the town of Borgo a Mozzano, named "COLOMBO", located just one hour from all the major tourist centers in the region. Approximately 7 km from the main town of Borgo a Mozzano, in a diagonal position and raised above the country, House for sale terratetto flanked by other of approximately 155 square meters. commercial arranged on three floors with accompanying exclusive terrain for about 660 square meters. on the back of the property but not bordering on housing and the use of a parking space. Access to the property is in the middle of a road adjacent to the building, but little traffic too because it ends at this location. The ground floor consists of entrance hall, utility room and use the basement with wood stove; on the first floor there is a living room, a kitchen with fireplace, and a compartment, use the p2 from three bedrooms, one passing through. Characteristic in chestnut beams and terracotta tiles. State and finishes: the property is in need of complete renovation is in the works, floors, plasters and fixtures. Utilities already prepared but not fastened. Shops and other: 0.5 km-Lucca: 15 km-Pisa: 33 km-Versilia: 47 km-Florence: 87 km-Garfagnana: 32 km-Abetone: 52 km. Energy efficiency class G-Global energy performance Epgl, NRENs 199.78 kwh/m2 per year. Commercial surface mq. 155. Usable area sqm. 115. For information contact us at 347/3225117.