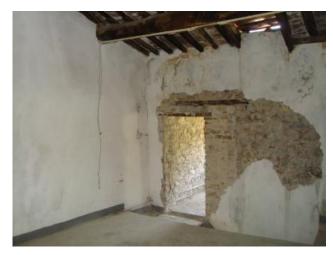

## 155 sq.m | Bathrooms: 1 | Bedrooms: 3 | Rooms: 7

House Townhouse for sale in Tuscany, in the town of Borgo a Mozzano, named "COLOMBO", located just one hour from all the major tourist centers in the region. Approximately 7 km from the main town of Borgo a Mozzano, in a diagonal position and raised above the country, House for sale terratetto flanked by other of approximately 155 square meters. commercial arranged on three floors with accompanying exclusive terrain for about 660 square meters. on the back of the property but not bordering on housing and the use of a parking space. Access to the property is in the middle of a road adjacent to the building, but little traffic too because it ends at this location. The ground floor consists of entrance hall, utility room and use the basement with wood stove; on the first floor there is a living room, a kitchen with fireplace, and a compartment, use the p2 from three bedrooms, one passing through. Characteristic in chestnut beams and terracotta tiles. State and finishes: the property is in need of complete renovation is in the works, floors, plasters and fixtures. Utilities already prepared but not fastened. Shops and other: 0.5 km-Lucca: 15 km-Pisa: 33 km-Versilia: 47 km-Florence: 87 km-Garfagnana: 32 km-Abetone: 52 km. Energy efficiency class G-Global energy performance Epgl, NRENs 199.78 kwh/m2 per year. Commercial surface mq. 155. Usable area sqm. 115. For information contact us at 347/3225117.