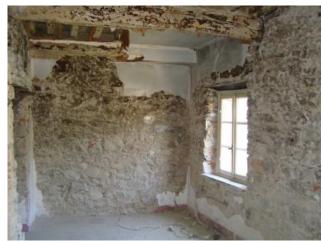

## 155 sq.m | Bathrooms: 1 | Bedrooms: 3 | Rooms: 7

House Townhouse for sale in Tuscany, in the town of Borgo a Mozzano, named "COLOMBO", located just one hour from all the major tourist centers in the region. Approximately 7 km from the main town of Borgo a Mozzano, in a diagonal position and raised above the country, House for sale terratetto flanked by other of approximately 155 square meters. commercial arranged on three floors with accompanying exclusive terrain for about 660 square meters. on the back of the property but not bordering on housing and the use of a parking space. Access to the property is in the middle of a road adjacent to the building, but little traffic too because it ends at this location. The ground floor consists of entrance hall, utility room and use the basement with wood stove; on the first floor there is a living room, a kitchen with fireplace, and a compartment, use the p2 from three bedrooms, one passing through. Characteristic in chestnut beams and terracotta tiles. State and finishes: the property is in need of complete renovation is in the works, floors, plasters and fixtures. Utilities already prepared but not fastened. Shops and other: 0.5 km-Lucca: 15 km-Pisa: 33 km-Versilia: 47 km-Florence: 87 km-Garfagnana: 32 km-Abetone: 52 km. Energy efficiency class G-Global energy performance Epgl, NRENs 199.78 kwh/m2 per year. Commercial surface mq. 155. Usable area sqm. 115. For information contact us at 347/3225117.