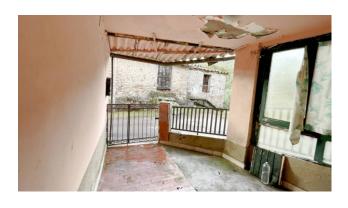

The house has a useful surface area of approximately 60 m2. and commercial area of approximately 95 m2, and is arranged on three floors.

On the ground floor it consists of a loggia, kitchen with fireplace, stairs and toilet, on the first floor a hallway, living room, bathroom with shower and terrace, on the second and last floor there are two small bedrooms and a hallway.

The house has no heating system and requires modernization works.

Beyond the road, and in front of the house, we have the area where you can park a car, then we have the stone hut used as a warehouse on two floors and the small garden with oven which allows you to spend pleasant and fun moments with friends outdoors and the family.