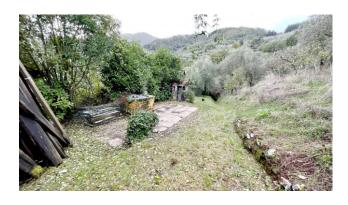

The house has no heating system and requires modernization works.

Beyond the road, and in front of the house, we have the area where you can park a car, then we have the stone hut used as a warehouse on two floors and the small garden with oven which allows you to spend pleasant and fun moments with friends outdoors and the family.

The hut has a surface area of approximately 22 m2. overall profits, while the garden is approximately 225 m2. The olive grove is approximately 1350 m2. and has about 50 plants. In addition to this, the 1/3 share of the land behind the hut of approximately 180 m2