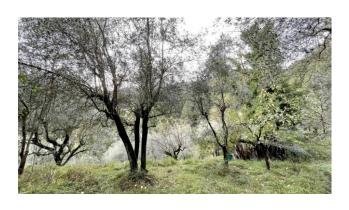

The town of Butia is located halfway up the hill that embraces Borgo a Mozzano, and is surrounded by woods and olive trees. The community is inhabited today by a few families who still live off the land, produce oil, wine, fruit and cultivate vegetable gardens.

We are selling a residential house, which was certainly a portion of a larger peasant residence, currently in need of modernization with a two-storey stone hut, with adjacent land, wood-burning oven and olive grove with around 50 plants.

The hut has a surface area of approximately 22 m2. overall profits, while the garden is approximately 225 m2. The olive grove is approximately 1350 m2. and has about 50 plants. In addition to this, the 1/3 share of the land behind the hut of approximately 180 m2