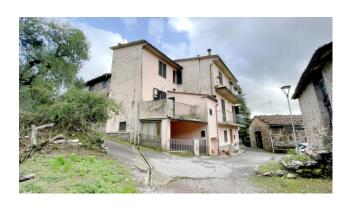

We are selling a residential house, which was certainly a portion of a larger peasant residence, currently in need of modernization with a two-storey stone hut, with adjacent land, wood-burning oven and olive grove with around 50 plants.

The house has a useful surface area of approximately 60 m2. and commercial area of approximately 95 m2, and is arranged on three floors.

On the ground floor it consists of a loggia, kitchen with fireplace, stairs and toilet, on the first floor a hallway, living room, bathroom with shower and terrace, on the second and last floor there are two small bedrooms and a hallway.

The house has no heating system and requires modernization works.

Beyond the road, and in front of the house, we have the area where you can park a car, then we have the stone hut used as a warehouse on two floors and the small garden with oven which allows you to spend pleasant and fun moments with friends outdoors and the family.