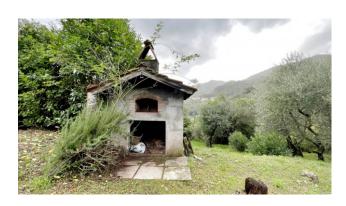

We are selling a residential house, which was certainly a portion of a larger peasant residence, currently in need of modernization with a two-storey stone hut, with adjacent land, wood-burning oven and olive grove with around 50 plants.

The house has no heating system and requires modernization works.

Beyond the road, and in front of the house, we have the area where you can park a car, then we have the stone hut used as a warehouse on two floors and the small garden with oven which allows you to spend pleasant and fun moments with friends outdoors and the family.

The hut has a surface area of approximately 22 m2. overall profits, while the garden is approximately 225 m2. The olive grove is approximately 1350 m2. and has about 50 plants. In addition to this, the 1/3 share of the land behind the hut of approximately 180 m2