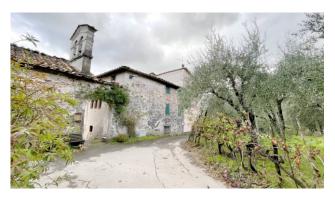

## 95 sq.m | Bathrooms: 2 | Bedrooms: 2 | Rooms: 3

CASA MOLARE For sale Townhouse to be renovated with hut and garden/olive grove in a small village of houses on the hills, located 3 km from the capital of Borgo a Mozzano.

The town of Butia is located halfway up the hill that embraces Borgo a Mozzano, and is surrounded by woods and olive trees. The community is inhabited today by a few families who still live off the land, produce oil, wine, fruit and cultivate vegetable gardens.

In the center of the hamlet there is a small chapel better known in itineraries as the "Oratorio di San Michele Arcangelo", owned by the entire community, which can be visited to experience a moment of peace and prayer.

We are selling a residential house, which was certainly a portion of a larger peasant residence, currently in need of modernization with a two-storey stone hut, with adjacent land, wood-burning oven and olive grove with around 50 plants.