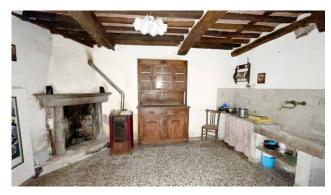

The house has a useful surface area of approximately 60 m2. and commercial area of approximately 95 m2, and is arranged on three floors.

On the ground floor it consists of a loggia, kitchen with fireplace, stairs and toilet, on the first floor a hallway, living room, bathroom with shower and terrace, on the second and last floor there are two small bedrooms and a hallway.

The house has no heating system and requires modernization works.

Beyond the road, and in front of the house, we have the area where you can park a car, then we have the stone hut used as a warehouse on two floors and the small garden with oven which allows you to spend pleasant and fun moments with friends outdoors and the family.