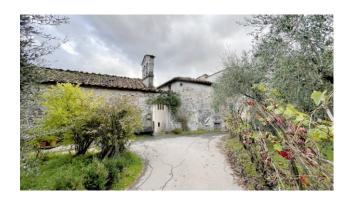

We are selling a residential house, which was certainly a portion of a larger peasant residence, currently in need of modernization with a two-storey stone hut, with adjacent land, wood-burning oven and olive grove with around 50 plants.

The house has no heating system and requires modernization works.

Beyond the road, and in front of the house, we have the area where you can park a car, then we have the stone hut used as a warehouse on two floors and the small garden with oven which allows you to spend pleasant and fun moments with friends outdoors and the family.

The hut has a surface area of approximately 22 m2. overall profits, while the garden is approximately 225 m2. The olive grove is approximately 1350 m2. and has about 50 plants. In addition to this, the 1/3 share of the land behind the hut of approximately 180 m2