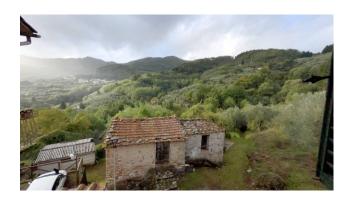

We are selling a residential house, which was certainly a portion of a larger peasant residence, currently in need of modernization with a two-storey stone hut, with adjacent land, wood-burning oven and olive grove with around 50 plants.

The house has no heating system and requires modernization works.

Beyond the road, and in front of the house, we have the area where you can park a car, then we have the stone hut used as a warehouse on two floors and the small garden with oven which allows you to spend pleasant and fun moments with friends outdoors and the family.

The hut has a surface area of approximately 22 m2. overall profits, while the garden is approximately 225 m2. The olive grove is approximately 1350 m2. and has about 50 plants. In addition to this, the 1/3 share of the land behind the hut of approximately 180 m2