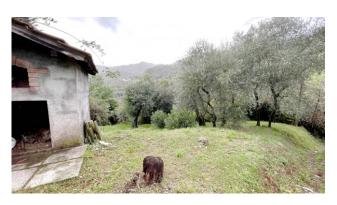

We are selling a residential house, which was certainly a portion of a larger peasant residence, currently in need of modernization with a two-storey stone hut, with adjacent land, wood-burning oven and olive grove with around 50 plants.

The hut has a surface area of approximately 22 m2. overall profits, while the garden is approximately 225 m2. The olive grove is approximately 1350 m2. and has about 50 plants. In addition to this, the 1/3 share of the land behind the hut of approximately 180 m2