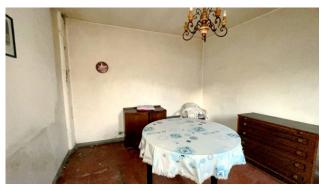

The house has a useful surface area of approximately 60 m2. and commercial area of approximately 95 m2, and is arranged on three floors.

On the ground floor it consists of a loggia, kitchen with fireplace, stairs and toilet, on the first floor a hallway, living room, bathroom with shower and terrace, on the second and last floor there are two small bedrooms and a hallway.

The house has no heating system and requires modernization works.

Beyond the road, and in front of the house, we have the area where you can park a car, then we have the stone hut used as a warehouse on two floors and the small garden with oven which allows you to spend pleasant and fun moments with friends outdoors and the family.