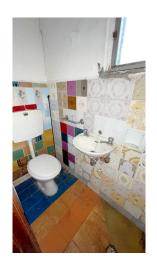

The house has a useful surface area of approximately 60 m2. and commercial area of approximately 95 m2, and is arranged on three floors.

On the ground floor it consists of a loggia, kitchen with fireplace, stairs and toilet, on the first floor a hallway, living room, bathroom with shower and terrace, on the second and last floor there are two small bedrooms and a hallway.

#### **Features**

| Terrace: 6 [] | Tv Antenna: Autonomous | Fireplace |
|---------------|------------------------|-----------|
| Shower        | Wooden Window Frames   |           |