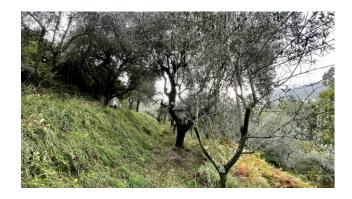

The town of Butia is located halfway up the hill that embraces Borgo a Mozzano, and is surrounded by woods and olive trees. The community is inhabited today by a few families who still live off the land, produce oil, wine, fruit and cultivate vegetable gardens.

We are selling a residential house, which was certainly a portion of a larger peasant residence, currently in need of modernization with a two-storey stone hut, with adjacent land, wood-burning oven and olive grove with around 50 plants.

The hut has a surface area of approximately 22 m2. overall profits, while the garden is approximately 225 m2. The olive grove is approximately 1350 m2. and has about 50 plants. In addition to this, the 1/3 share of the land behind the hut of approximately 180 m2