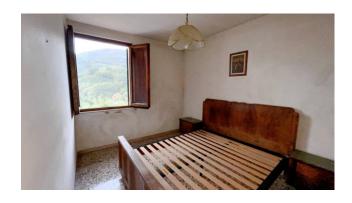

The house has a useful surface area of approximately 60 m2. and commercial area of approximately 95 m2, and is arranged on three floors.

On the ground floor it consists of a loggia, kitchen with fireplace, stairs and toilet, on the first floor a hallway, living room, bathroom with shower and terrace, on the second and last floor there are two small bedrooms and a hallway.