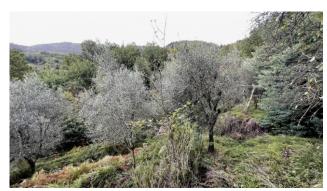

The town of Butia is located halfway up the hill that embraces Borgo a Mozzano, and is surrounded by woods and olive trees. The community is inhabited today by a few families who still live off the land, produce oil, wine, fruit and cultivate vegetable gardens.

We are selling a residential house, which was certainly a portion of a larger peasant residence, currently in need of modernization with a two-storey stone hut, with adjacent land, wood-burning oven and olive grove with around 50 plants.

The hut has a surface area of approximately 22 m2. overall profits, while the garden is approximately 225 m2. The olive grove is approximately 1350 m2. and has about 50 plants. In addition to this, the 1/3 share of the land behind the hut of approximately 180 m2