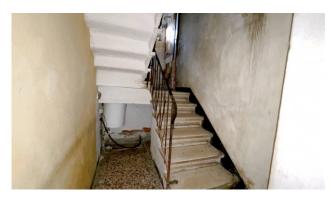

The house has a useful surface area of approximately 60 m2. and commercial area of approximately 95 m2, and is arranged on three floors.

On the ground floor it consists of a loggia, kitchen with fireplace, stairs and toilet, on the first floor a hallway, living room, bathroom with shower and terrace, on the second and last floor there are two small bedrooms and a hallway.