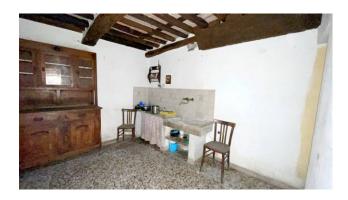

The house has a useful surface area of approximately 60 m2. and commercial area of approximately 95 m2, and is arranged on three floors.

On the ground floor it consists of a loggia, kitchen with fireplace, stairs and toilet, on the first floor a hallway, living room, bathroom with shower and terrace, on the second and last floor there are two small bedrooms and a hallway.

The house has no heating system and requires modernization works.

Beyond the road, and in front of the house, we have the area where you can park a car, then we have the stone hut used as a warehouse on two floors and the small garden with oven which allows you to spend pleasant and fun moments with friends outdoors and the family.