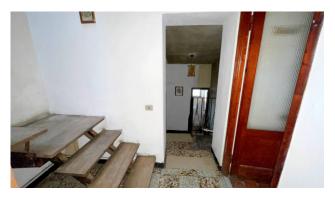

The house has a useful surface area of approximately 60 m2. and commercial area of approximately 95 m2, and is arranged on three floors.

On the ground floor it consists of a loggia, kitchen with fireplace, stairs and toilet, on the first floor a hallway, living room, bathroom with shower and terrace, on the second and last floor there are two small bedrooms and a hallway.