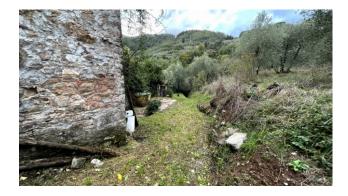

We are selling a residential house, which was certainly a portion of a larger peasant residence, currently in need of modernization with a two-storey stone hut, with adjacent land, wood-burning oven and olive grove with around 50 plants.

The hut has a surface area of approximately 22 m2. overall profits, while the garden is approximately 225 m2. The olive grove is approximately 1350 m2. and has about 50 plants. In addition to this, the 1/3 share of the land behind the hut of approximately 180 m2