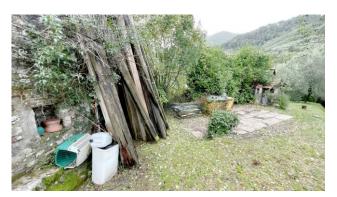

The house has no heating system and requires modernization works.

Beyond the road, and in front of the house, we have the area where you can park a car, then we have the stone hut used as a warehouse on two floors and the small garden with oven which allows you to spend pleasant and fun moments with friends outdoors and the family.

The hut has a surface area of approximately 22 m2. overall profits, while the garden is approximately 225 m2. The olive grove is approximately 1350 m2. and has about 50 plants. In addition to this, the 1/3 share of the land behind the hut of approximately 180 m2