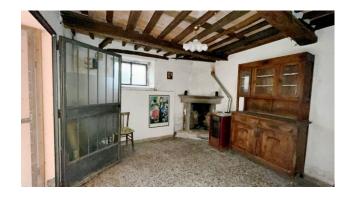

The house has a useful surface area of approximately 60 m2. and commercial area of approximately 95 m2, and is arranged on three floors.

On the ground floor it consists of a loggia, kitchen with fireplace, stairs and toilet, on the first floor a hallway, living room, bathroom with shower and terrace, on the second and last floor there are two small bedrooms and a hallway.

The house has no heating system and requires modernization works.

Beyond the road, and in front of the house, we have the area where you can park a car, then we have the stone hut used as a warehouse on two floors and the small garden with oven which allows you to spend pleasant and fun moments with friends outdoors and the family.