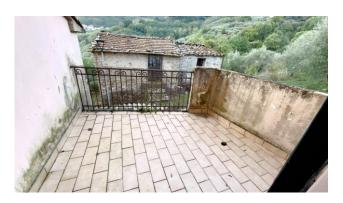

The house has a useful surface area of approximately 60 m2. and commercial area of approximately 95 m2, and is arranged on three floors.

On the ground floor it consists of a loggia, kitchen with fireplace, stairs and toilet, on the first floor a hallway, living room, bathroom with shower and terrace, on the second and last floor there are two small bedrooms and a hallway.

#### **Features**

| Terrace: 6 [] | Tv Antenna: Autonomous | Fireplace |
|---------------|------------------------|-----------|
| Shower        | Wooden Window Frames   |           |