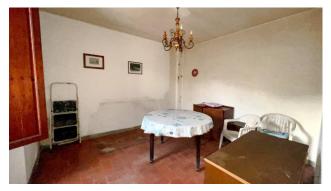

The house has a useful surface area of approximately 60 m2. and commercial area of approximately 95 m2, and is arranged on three floors.

On the ground floor it consists of a loggia, kitchen with fireplace, stairs and toilet, on the first floor a hallway, living room, bathroom with shower and terrace, on the second and last floor there are two small bedrooms and a hallway.