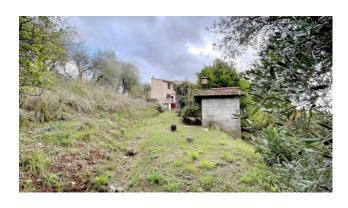

We are selling a residential house, which was certainly a portion of a larger peasant residence, currently in need of modernization with a two-storey stone hut, with adjacent land, wood-burning oven and olive grove with around 50 plants.

The hut has a surface area of approximately 22 m2. overall profits, while the garden is approximately 225 m2. The olive grove is approximately 1350 m2. and has about 50 plants. In addition to this, the 1/3 share of the land behind the hut of approximately 180 m2