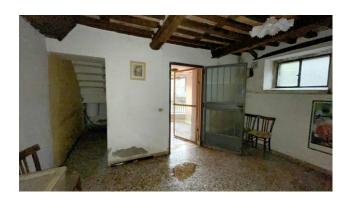

The house has a useful surface area of approximately 60 m2. and commercial area of approximately 95 m2, and is arranged on three floors.

On the ground floor it consists of a loggia, kitchen with fireplace, stairs and toilet, on the first floor a hallway, living room, bathroom with shower and terrace, on the second and last floor there are two small bedrooms and a hallway.

The house has no heating system and requires modernization works.

Beyond the road, and in front of the house, we have the area where you can park a car, then we have the stone hut used as a warehouse on two floors and the small garden with oven which allows you to spend pleasant and fun moments with friends outdoors and the family.