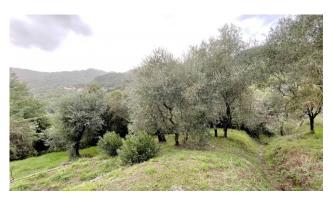

We are selling a residential house, which was certainly a portion of a larger peasant residence, currently in need of modernization with a two-storey stone hut, with adjacent land, wood-burning oven and olive grove with around 50 plants.

The hut has a surface area of approximately 22 m2. overall profits, while the garden is approximately 225 m2. The olive grove is approximately 1350 m2. and has about 50 plants. In addition to this, the 1/3 share of the land behind the hut of approximately 180 m2