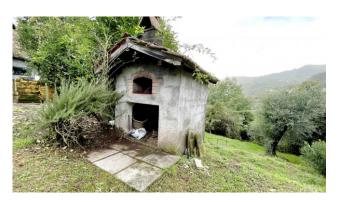

We are selling a residential house, which was certainly a portion of a larger peasant residence, currently in need of modernization with a two-storey stone hut, with adjacent land, wood-burning oven and olive grove with around 50 plants.

The house has no heating system and requires modernization works.

Beyond the road, and in front of the house, we have the area where you can park a car, then we have the stone hut used as a warehouse on two floors and the small garden with oven which allows you to spend pleasant and fun moments with friends outdoors and the family.

The hut has a surface area of approximately 22 m2. overall profits, while the garden is approximately 225 m2. The olive grove is approximately 1350 m2. and has about 50 plants. In addition to this, the 1/3 share of the land behind the hut of approximately 180 m2