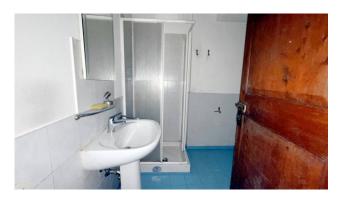

The house has a useful surface area of approximately 60 m2. and commercial area of approximately 95 m2, and is arranged on three floors.

On the ground floor it consists of a loggia, kitchen with fireplace, stairs and toilet, on the first floor a hallway, living room, bathroom with shower and terrace, on the second and last floor there are two small bedrooms and a hallway.