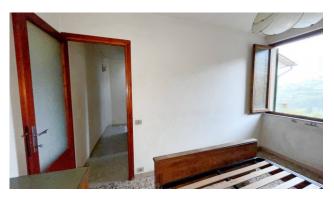

The house has a useful surface area of approximately 60 m2. and commercial area of approximately 95 m2, and is arranged on three floors.

On the ground floor it consists of a loggia, kitchen with fireplace, stairs and toilet, on the first floor a hallway, living room, bathroom with shower and terrace, on the second and last floor there are two small bedrooms and a hallway.