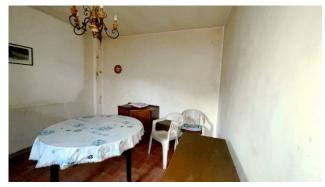

The house has a useful surface area of approximately 60 m2. and commercial area of approximately 95 m2, and is arranged on three floors.

On the ground floor it consists of a loggia, kitchen with fireplace, stairs and toilet, on the first floor a hallway, living room, bathroom with shower and terrace, on the second and last floor there are two small bedrooms and a hallway.