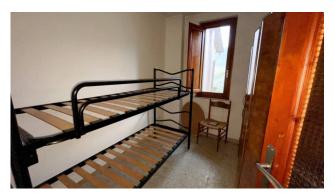

The house has a useful surface area of approximately 60 m2. and commercial area of approximately 95 m2, and is arranged on three floors.

On the ground floor it consists of a loggia, kitchen with fireplace, stairs and toilet, on the first floor a hallway, living room, bathroom with shower and terrace, on the second and last floor there are two small bedrooms and a hallway.