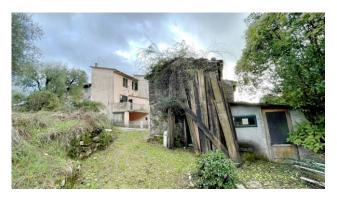

We are selling a residential house, which was certainly a portion of a larger peasant residence, currently in need of modernization with a two-storey stone hut, with adjacent land, wood-burning oven and olive grove with around 50 plants.

The house has no heating system and requires modernization works.

Beyond the road, and in front of the house, we have the area where you can park a car, then we have the stone hut used as a warehouse on two floors and the small garden with oven which allows you to spend pleasant and fun moments with friends outdoors and the family.