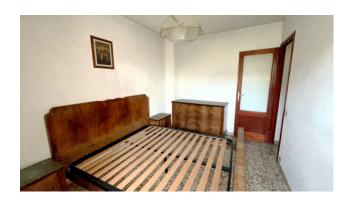

The house has a useful surface area of approximately 60 m2. and commercial area of approximately 95 m2, and is arranged on three floors.

On the ground floor it consists of a loggia, kitchen with fireplace, stairs and toilet, on the first floor a hallway, living room, bathroom with shower and terrace, on the second and last floor there are two small bedrooms and a hallway.