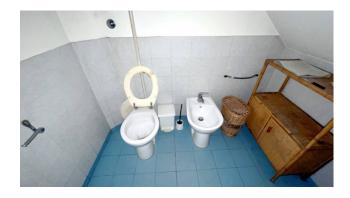

The house has a useful surface area of approximately 60 m2. and commercial area of approximately 95 m2, and is arranged on three floors.

On the ground floor it consists of a loggia, kitchen with fireplace, stairs and toilet, on the first floor a hallway, living room, bathroom with shower and terrace, on the second and last floor there are two small bedrooms and a hallway.