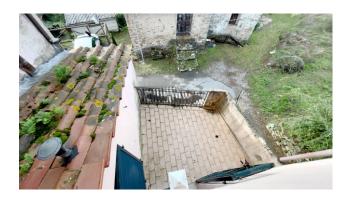

The house has no heating system and requires modernization works.

Beyond the road, and in front of the house, we have the area where you can park a car, then we have the stone hut used as a warehouse on two floors and the small garden with oven which allows you to spend pleasant and fun moments with friends outdoors and the family.

The hut has a surface area of approximately 22 m2. overall profits, while the garden is approximately 225 m2. The olive grove is approximately 1350 m2. and has about 50 plants. In addition to this, the 1/3 share of the land behind the hut of approximately 180 m2