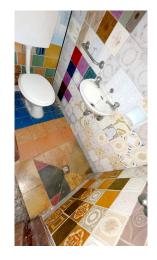

The house has a useful surface area of approximately 60 m2. and commercial area of approximately 95 m2, and is arranged on three floors.

On the ground floor it consists of a loggia, kitchen with fireplace, stairs and toilet, on the first floor a hallway, living room, bathroom with shower and terrace, on the second and last floor there are two small bedrooms and a hallway.