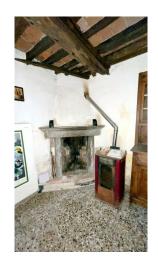

The house has a useful surface area of approximately 60 m2. and commercial area of approximately 95 m2, and is arranged on three floors.

On the ground floor it consists of a loggia, kitchen with fireplace, stairs and toilet, on the first floor a hallway, living room, bathroom with shower and terrace, on the second and last floor there are two small bedrooms and a hallway.

The house has no heating system and requires modernization works.

Beyond the road, and in front of the house, we have the area where you can park a car, then we have the stone hut used as a warehouse on two floors and the small garden with oven which allows you to spend pleasant and fun moments with friends outdoors and the family.