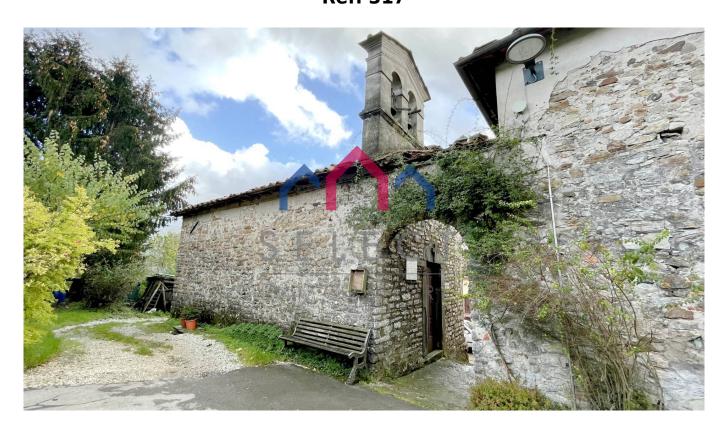

In the center of the hamlet there is a small chapel better known in itineraries as the "Oratorio di San Michele Arcangelo", owned by the entire community, which can be visited to experience a moment of peace and prayer.