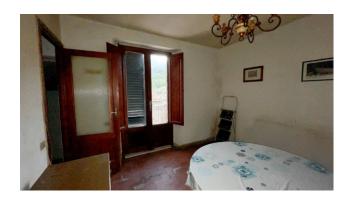

The house has a useful surface area of approximately 60 m2. and commercial area of approximately 95 m2, and is arranged on three floors.

On the ground floor it consists of a loggia, kitchen with fireplace, stairs and toilet, on the first floor a hallway, living room, bathroom with shower and terrace, on the second and last floor there are two small bedrooms and a hallway.

The house has no heating system and requires modernization works.

Beyond the road, and in front of the house, we have the area where you can park a car, then we have the stone hut used as a warehouse on two floors and the small garden with oven which allows you to spend pleasant and fun moments with friends outdoors and the family.