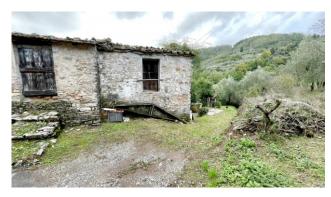

## 95 sq.m | Bathrooms: 2 | Bedrooms: 2 | Rooms: 3

CASA MOLARE For sale Townhouse to be renovated with hut and garden/olive grove in a small village of houses on the hills, located 3 km from the capital of Borgo a Mozzano.

We are selling a residential house, which was certainly a portion of a larger peasant residence, currently in need of modernization with a two-storey stone hut, with adjacent land, wood-burning oven and olive grove with around 50 plants.

The house has a useful surface area of approximately 60 m2. and commercial area of approximately 95 m2, and is arranged on three floors.

On the ground floor it consists of a loggia, kitchen with fireplace, stairs and toilet, on the first floor a hallway, living room, bathroom with shower and terrace, on the second and last floor there are two small bedrooms and a hallway.

The house has no heating system and requires modernization works.

Beyond the road, and in front of the house, we have the area where you can park a car, then we have the stone hut used as a warehouse on two floors and the small garden with oven which allows you to spend pleasant and fun moments with friends outdoors and the family.