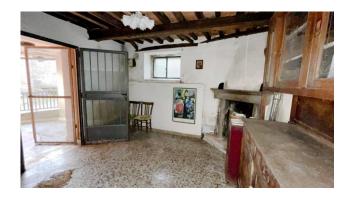

The house has a useful surface area of approximately 60 m2. and commercial area of approximately 95 m2, and is arranged on three floors.

On the ground floor it consists of a loggia, kitchen with fireplace, stairs and toilet, on the first floor a hallway, living room, bathroom with shower and terrace, on the second and last floor there are two small bedrooms and a hallway.

The house has no heating system and requires modernization works.

Beyond the road, and in front of the house, we have the area where you can park a car, then we have the stone hut used as a warehouse on two floors and the small garden with oven which allows you to spend pleasant and fun moments with friends outdoors and the family.