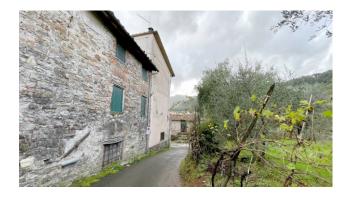

We are selling a residential house, which was certainly a portion of a larger peasant residence, currently in need of modernization with a two-storey stone hut, with adjacent land, wood-burning oven and olive grove with around 50 plants.

The house has a useful surface area of approximately 60 m2. and commercial area of approximately 95 m2, and is arranged on three floors.

On the ground floor it consists of a loggia, kitchen with fireplace, stairs and toilet, on the first floor a hallway, living room, bathroom with shower and terrace, on the second and last floor there are two small bedrooms and a hallway.

The house has no heating system and requires modernization works.

Beyond the road, and in front of the house, we have the area where you can park a car, then we have the stone hut used as a warehouse on two floors and the small garden with oven which allows you to spend pleasant and fun moments with friends outdoors and the family.