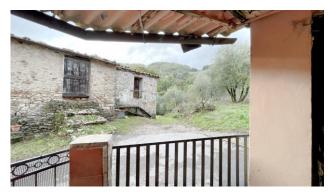

The house has no heating system and requires modernization works.

Beyond the road, and in front of the house, we have the area where you can park a car, then we have the stone hut used as a warehouse on two floors and the small garden with oven which allows you to spend pleasant and fun moments with friends outdoors and the family.

The hut has a surface area of approximately 22 m2. overall profits, while the garden is approximately 225 m2. The olive grove is approximately 1350 m2. and has about 50 plants. In addition to this, the 1/3 share of the land behind the hut of approximately 180 m2