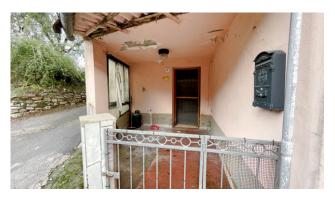

We are selling a residential house, which was certainly a portion of a larger peasant residence, currently in need of modernization with a two-storey stone hut, with adjacent land, wood-burning oven and olive grove with around 50 plants.

The house has a useful surface area of approximately 60 m2. and commercial area of approximately 95 m2, and is arranged on three floors.

On the ground floor it consists of a loggia, kitchen with fireplace, stairs and toilet, on the first floor a hallway, living room, bathroom with shower and terrace, on the second and last floor there are two small bedrooms and a hallway.

The house has no heating system and requires modernization works.

Beyond the road, and in front of the house, we have the area where you can park a car, then we have the stone hut used as a warehouse on two floors and the small garden with oven which allows you to spend pleasant and fun moments with friends outdoors and the family.