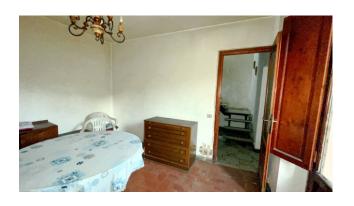

The house has a useful surface area of approximately 60 m2. and commercial area of approximately 95 m2, and is arranged on three floors.

On the ground floor it consists of a loggia, kitchen with fireplace, stairs and toilet, on the first floor a hallway, living room, bathroom with shower and terrace, on the second and last floor there are two small bedrooms and a hallway.