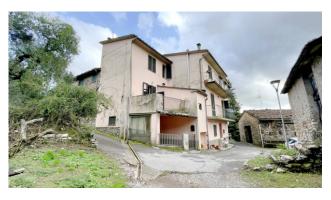

The house has a useful surface area of approximately 60 m2. and commercial area of approximately 95 m2, and is arranged on three floors.

On the ground floor it consists of a loggia, kitchen with fireplace, stairs and toilet, on the first floor a hallway, living room, bathroom with shower and terrace, on the second and last floor there are two small bedrooms and a hallway.

The house has no heating system and requires modernization works.

Beyond the road, and in front of the house, we have the area where you can park a car, then we have the stone hut used as a warehouse on two floors and the small garden with oven which allows you to spend pleasant and fun moments with friends outdoors and the family.