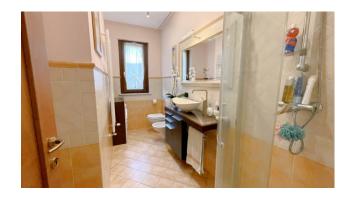

Coming out to the right of the kitchen, through the French window, we have a beautiful porch where you can enjoy the beautiful sunny days.

In front of the garden space in which a beautiful wooden outdoor swimming pool has also been inserted to cool off on hot summer days. The sleeping area consists of a corridor, bathroom with shower, double bedroom and single bedroom.