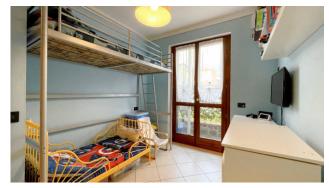

Coming out to the right of the kitchen, through the French window, we have a beautiful porch where you can enjoy the beautiful sunny days.

In front of the garden space in which a beautiful wooden outdoor swimming pool has also been inserted to cool off on hot summer days. The sleeping area consists of a corridor, bathroom with shower, double bedroom and single bedroom.