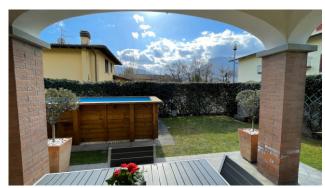

Coming out to the right of the kitchen, through the French window, we have a beautiful porch where you can enjoy the beautiful sunny days.

In front of the garden space in which a beautiful wooden outdoor swimming pool has also been inserted to cool off on hot summer days. The sleeping area consists of a corridor, bathroom with shower, double bedroom and single bedroom.

At the back of the rooms there is a small exclusive courtyard.

The garden and exclusive courtyard is approximately 110 m2. very useful for spending good moments outdoors alone or in company.

In addition to the apartment there is also a small piece of land at the end of the common area for exclusive use on which we have a small wooden house used as a tool shed.