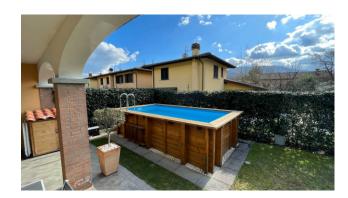

Coming out to the right of the kitchen, through the French window, we have a beautiful porch where you can enjoy the beautiful sunny days.

In front of the garden space in which a beautiful wooden outdoor swimming pool has also been inserted to cool off on hot summer days. The sleeping area consists of a corridor, bathroom with shower, double bedroom and single bedroom.

At the back of the rooms there is a small exclusive courtyard.

The garden and exclusive courtyard is approximately 110 m2. very useful for spending good moments outdoors alone or in company.

In addition to the apartment there is also a small piece of land at the end of the common area for exclusive use on which we have a small wooden house used as a tool shed.