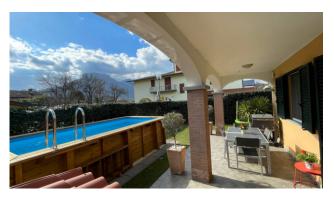

Coming out to the right of the kitchen, through the French window, we have a beautiful porch where you can enjoy the beautiful sunny days.

In front of the garden space in which a beautiful wooden outdoor swimming pool has also been inserted to cool off on hot summer days. The sleeping area consists of a corridor, bathroom with shower, double bedroom and single bedroom.