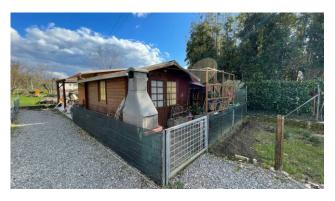

At the back of the rooms there is a small exclusive courtyard.

The garden and exclusive courtyard is approximately 110 m2. very useful for spending good moments outdoors alone or in company.

In addition to the apartment there is also a small piece of land at the end of the common area for exclusive use on which we have a small wooden house used as a tool shed.