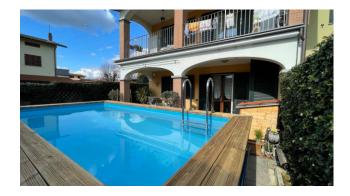

Coming out to the right of the kitchen, through the French window, we have a beautiful porch where you can enjoy the beautiful sunny days.

In front of the garden space in which a beautiful wooden outdoor swimming pool has also been inserted to cool off on hot summer days. The sleeping area consists of a corridor, bathroom with shower, double bedroom and single bedroom.

At the back of the rooms there is a small exclusive courtyard.

The garden and exclusive courtyard is approximately 110 m2. very useful for spending good moments outdoors alone or in company.

In addition to the apartment there is also a small piece of land at the end of the common area for exclusive use on which we have a small wooden house used as a tool shed.