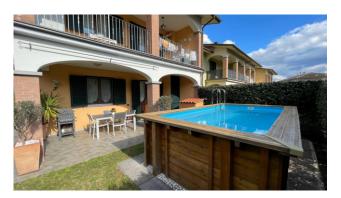

Coming out to the right of the kitchen, through the French window, we have a beautiful porch where you can enjoy the beautiful sunny days.

In front of the garden space in which a beautiful wooden outdoor swimming pool has also been inserted to cool off on hot summer days. The sleeping area consists of a corridor, bathroom with shower, double bedroom and single bedroom.

At the back of the rooms there is a small exclusive courtyard.

The garden and exclusive courtyard is approximately 110 m2. very useful for spending good moments outdoors alone or in company.

In addition to the apartment there is also a small piece of land at the end of the common area for exclusive use on which we have a small wooden house used as a tool shed.