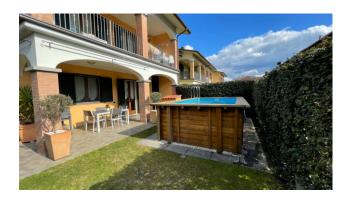

# 90 sq.m | Bathrooms: 1 | Bedrooms: 2 | Rooms: 3

For sale Apartment with garden and outdoor swimming pool called "GALILEO" of approximately 90.00 m2. commercial and square meters. 60.00 useful, equipped with two bedrooms and located on the ground floor of a condominium building.

Coming out to the right of the kitchen, through the French window, we have a beautiful porch where you can enjoy the beautiful sunny days.

In front of the garden space in which a beautiful wooden outdoor swimming pool has also been inserted to cool off on hot summer days. The sleeping area consists of a corridor, bathroom with shower, double bedroom and single bedroom.

At the back of the rooms there is a small exclusive courtyard.

The garden and exclusive courtyard is approximately 110 m2. very useful for spending good moments outdoors alone or in company.

In addition to the apartment there is also a small piece of land at the end of the common area for exclusive use on which we have a small wooden house used as a tool shed.

Energy Class E - Epgl,nren 109.9210 kwh/m² year.

Useful surface area of the apartment 60.00 m2. Commercial surface area 90.00 m2. Porch 15 m2. Garden/Residence 110 m2.

Sale. Apartment. Lucca. Coreglia Antelminelli.