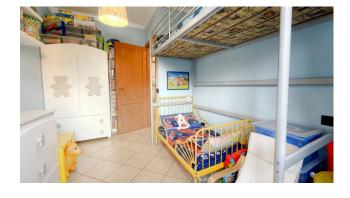

Coming out to the right of the kitchen, through the French window, we have a beautiful porch where you can enjoy the beautiful sunny days.

In front of the garden space in which a beautiful wooden outdoor swimming pool has also been inserted to cool off on hot summer days. The sleeping area consists of a corridor, bathroom with shower, double bedroom and single bedroom.