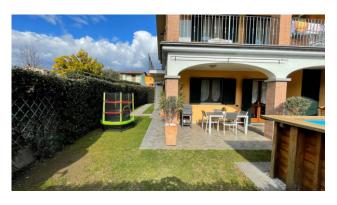

This apartment has two exclusive parking spaces very close to the entrance of the house.

To get to the apartment we enter the exclusive garden/residence completely fenced with a galvanized iron gate.

On the left we enter the living area finding the relaxation area with TV, and kitchenette with table for dining as well as a comfortable closet.

At the back of the rooms there is a small exclusive courtyard.

The garden and exclusive courtyard is approximately 110 m2. very useful for spending good moments outdoors alone or in company.

In addition to the apartment there is also a small piece of land at the end of the common area for exclusive use on which we have a small wooden house used as a tool shed.