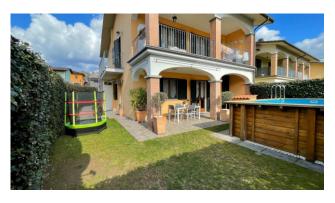

Coming out to the right of the kitchen, through the French window, we have a beautiful porch where you can enjoy the beautiful sunny days.

In front of the garden space in which a beautiful wooden outdoor swimming pool has also been inserted to cool off on hot summer days. The sleeping area consists of a corridor, bathroom with shower, double bedroom and single bedroom.

At the back of the rooms there is a small exclusive courtyard.

The garden and exclusive courtyard is approximately 110 m2. very useful for spending good moments outdoors alone or in company.

In addition to the apartment there is also a small piece of land at the end of the common area for exclusive use on which we have a small wooden house used as a tool shed.