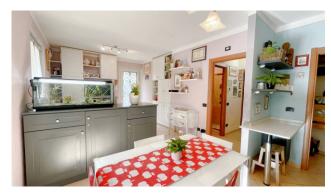

This apartment has two exclusive parking spaces very close to the entrance of the house.

To get to the apartment we enter the exclusive garden/residence completely fenced with a galvanized iron gate.

On the left we enter the living area finding the relaxation area with TV, and kitchenette with table for dining as well as a comfortable closet.