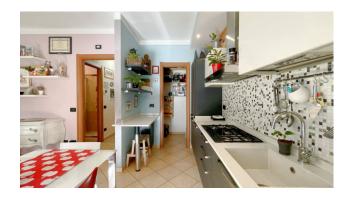

This apartment has two exclusive parking spaces very close to the entrance of the house.

To get to the apartment we enter the exclusive garden/residence completely fenced with a galvanized iron gate.

On the left we enter the living area finding the relaxation area with TV, and kitchenette with table for dining as well as a comfortable closet.

Coming out to the right of the kitchen, through the French window, we have a beautiful porch where you can enjoy the beautiful sunny days.

In front of the garden space in which a beautiful wooden outdoor swimming pool has also been inserted to cool off on hot summer days. The sleeping area consists of a corridor, bathroom with shower, double bedroom and single bedroom.