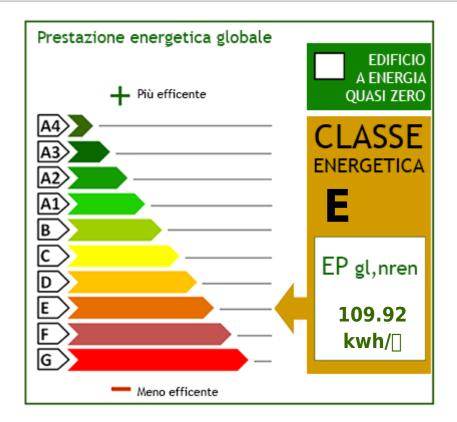

Energy Class E - Epgl,nren 109.9210 kwh/m² year.

Useful surface area of the apartment 60.00 m2. Commercial surface area 90.00 m2. Porch 15 m2. Garden/Residence 110 m2.

Sale. Apartment. Lucca. Coreglia Antelminelli.