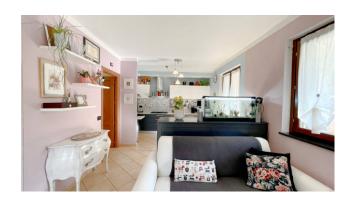

This apartment has two exclusive parking spaces very close to the entrance of the house.

To get to the apartment we enter the exclusive garden/residence completely fenced with a galvanized iron gate.

On the left we enter the living area finding the relaxation area with TV, and kitchenette with table for dining as well as a comfortable closet.

Coming out to the right of the kitchen, through the French window, we have a beautiful porch where you can enjoy the beautiful sunny days.

In front of the garden space in which a beautiful wooden outdoor swimming pool has also been inserted to cool off on hot summer days. The sleeping area consists of a corridor, bathroom with shower, double bedroom and single bedroom.