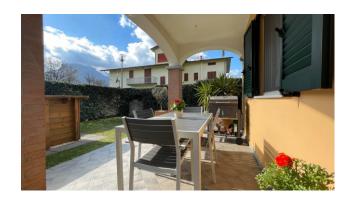

Coming out to the right of the kitchen, through the French window, we have a beautiful porch where you can enjoy the beautiful sunny days.

In front of the garden space in which a beautiful wooden outdoor swimming pool has also been inserted to cool off on hot summer days. The sleeping area consists of a corridor, bathroom with shower, double bedroom and single bedroom.