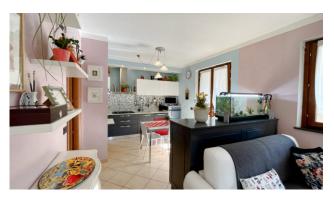

This apartment has two exclusive parking spaces very close to the entrance of the house.

To get to the apartment we enter the exclusive garden/residence completely fenced with a galvanized iron gate.

On the left we enter the living area finding the relaxation area with TV, and kitchenette with table for dining as well as a comfortable closet.

Coming out to the right of the kitchen, through the French window, we have a beautiful porch where you can enjoy the beautiful sunny days.

In front of the garden space in which a beautiful wooden outdoor swimming pool has also been inserted to cool off on hot summer days. The sleeping area consists of a corridor, bathroom with shower, double bedroom and single bedroom.