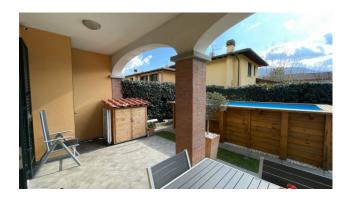

Coming out to the right of the kitchen, through the French window, we have a beautiful porch where you can enjoy the beautiful sunny days.

In front of the garden space in which a beautiful wooden outdoor swimming pool has also been inserted to cool off on hot summer days. The sleeping area consists of a corridor, bathroom with shower, double bedroom and single bedroom.

At the back of the rooms there is a small exclusive courtyard.

The garden and exclusive courtyard is approximately 110 m2. very useful for spending good moments outdoors alone or in company.

In addition to the apartment there is also a small piece of land at the end of the common area for exclusive use on which we have a small wooden house used as a tool shed.