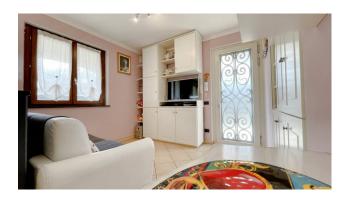

This apartment has two exclusive parking spaces very close to the entrance of the house.

To get to the apartment we enter the exclusive garden/residence completely fenced with a galvanized iron gate.

On the left we enter the living area finding the relaxation area with TV, and kitchenette with table for dining as well as a comfortable closet.

Coming out to the right of the kitchen, through the French window, we have a beautiful porch where you can enjoy the beautiful sunny days.

In front of the garden space in which a beautiful wooden outdoor swimming pool has also been inserted to cool off on hot summer days. The sleeping area consists of a corridor, bathroom with shower, double bedroom and single bedroom.