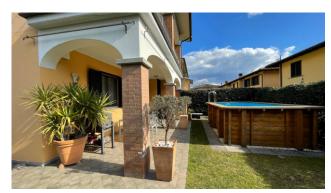

Coming out to the right of the kitchen, through the French window, we have a beautiful porch where you can enjoy the beautiful sunny days.

In front of the garden space in which a beautiful wooden outdoor swimming pool has also been inserted to cool off on hot summer days. The sleeping area consists of a corridor, bathroom with shower, double bedroom and single bedroom.

At the back of the rooms there is a small exclusive courtyard.

The garden and exclusive courtyard is approximately 110 m2. very useful for spending good moments outdoors alone or in company.

In addition to the apartment there is also a small piece of land at the end of the common area for exclusive use on which we have a small wooden house used as a tool shed.