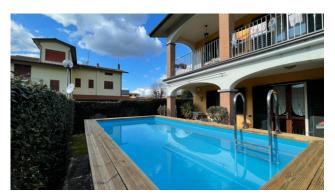

Coming out to the right of the kitchen, through the French window, we have a beautiful porch where you can enjoy the beautiful sunny days.

In front of the garden space in which a beautiful wooden outdoor swimming pool has also been inserted to cool off on hot summer days. The sleeping area consists of a corridor, bathroom with shower, double bedroom and single bedroom.

At the back of the rooms there is a small exclusive courtyard.

The garden and exclusive courtyard is approximately 110 m2. very useful for spending good moments outdoors alone or in company.

In addition to the apartment there is also a small piece of land at the end of the common area for exclusive use on which we have a small wooden house used as a tool shed.