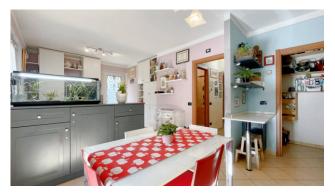

This apartment has two exclusive parking spaces very close to the entrance of the house.

To get to the apartment we enter the exclusive garden/residence completely fenced with a galvanized iron gate.

On the left we enter the living area finding the relaxation area with TV, and kitchenette with table for dining as well as a comfortable closet.

Coming out to the right of the kitchen, through the French window, we have a beautiful porch where you can enjoy the beautiful sunny days.

In front of the garden space in which a beautiful wooden outdoor swimming pool has also been inserted to cool off on hot summer days. The sleeping area consists of a corridor, bathroom with shower, double bedroom and single bedroom.