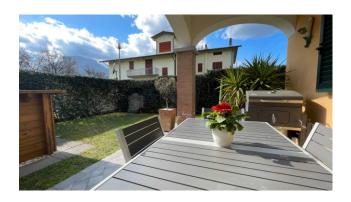

Coming out to the right of the kitchen, through the French window, we have a beautiful porch where you can enjoy the beautiful sunny days.

In front of the garden space in which a beautiful wooden outdoor swimming pool has also been inserted to cool off on hot summer days. The sleeping area consists of a corridor, bathroom with shower, double bedroom and single bedroom.

Energy Class E - Epgl,nren 109.9210 kwh/m² year.

Useful surface area of the apartment 60.00 m2. Commercial surface area 90.00 m2. Porch 15 m2. Garden/Residence 110 m2.

Sale. Apartment. Lucca. Coreglia Antelminelli.