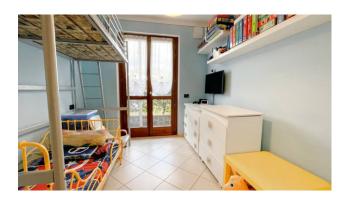

Coming out to the right of the kitchen, through the French window, we have a beautiful porch where you can enjoy the beautiful sunny days.

In front of the garden space in which a beautiful wooden outdoor swimming pool has also been inserted to cool off on hot summer days. The sleeping area consists of a corridor, bathroom with shower, double bedroom and single bedroom.