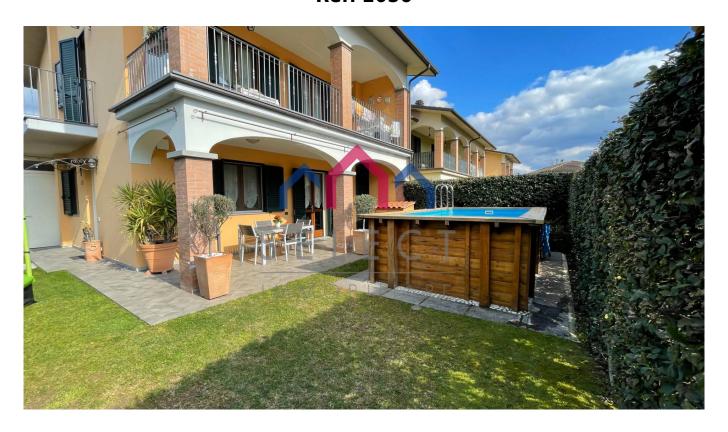

This apartment has two exclusive parking spaces very close to the entrance of the house.

To get to the apartment we enter the exclusive garden/residence completely fenced with a galvanized iron gate.

On the left we enter the living area finding the relaxation area with TV, and kitchenette with table for dining as well as a comfortable closet.

Coming out to the right of the kitchen, through the French window, we have a beautiful porch where you can enjoy the beautiful sunny days.

In front of the garden space in which a beautiful wooden outdoor swimming pool has also been inserted to cool off on hot summer days. The sleeping area consists of a corridor, bathroom with shower, double bedroom and single bedroom.

At the back of the rooms there is a small exclusive courtyard.

The garden and exclusive courtyard is approximately 110 m2. very useful for spending good moments outdoors alone or in company.

In addition to the apartment there is also a small piece of land at the end of the common area for exclusive use on which we have a small wooden house used as a tool shed.