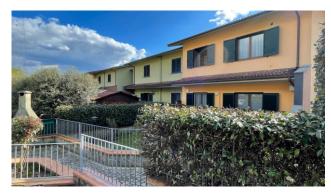

# 90 sq.m | Bathrooms: 1 | Bedrooms: 2 | Rooms: 3

For sale Apartment with garden and outdoor swimming pool called "GALILEO" of approximately 90.00 m2. commercial and square meters. 60.00 useful, equipped with two bedrooms and located on the ground floor of a condominium building.

Very bright and practically new apartment, it does not require any work, it is immediately habitable.

Suitable both as a main residence and as an investment or second home.

Single methane heating. All certified systems.