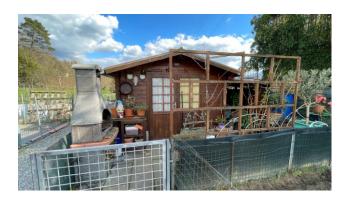

At the back of the rooms there is a small exclusive courtyard.

The garden and exclusive courtyard is approximately 110 m2. very useful for spending good moments outdoors alone or in company.

In addition to the apartment there is also a small piece of land at the end of the common area for exclusive use on which we have a small wooden house used as a tool shed.