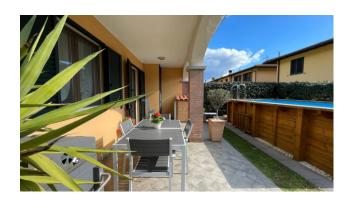

Coming out to the right of the kitchen, through the French window, we have a beautiful porch where you can enjoy the beautiful sunny days.

In front of the garden space in which a beautiful wooden outdoor swimming pool has also been inserted to cool off on hot summer days. The sleeping area consists of a corridor, bathroom with shower, double bedroom and single bedroom.

Energy Class E - Epgl,nren 109.9210 kwh/m² year.

Useful surface area of the apartment 60.00 m2. Commercial surface area 90.00 m2. Porch 15 m2. Garden/Residence 110 m2.

Sale. Apartment. Lucca. Coreglia Antelminelli.