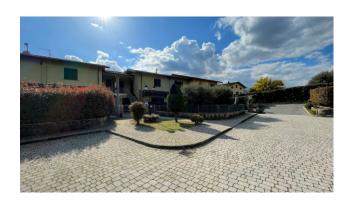

It is located in the center of Piano di Coreglia, a hamlet of the Municipality of Coreglia Antelminelli, in the Serchio Valley close to all services and conveniences.

Access is from the municipal road directly into the condominium courtyard of the apartments where the exclusive and common parking spaces are located.

This apartment has two exclusive parking spaces very close to the entrance of the house.

To get to the apartment we enter the exclusive garden/residence completely fenced with a galvanized iron gate.

On the left we enter the living area finding the relaxation area with TV, and kitchenette with table for dining as well as a comfortable closet.

At the back of the rooms there is a small exclusive courtyard.

The garden and exclusive courtyard is approximately 110 m2. very useful for spending good moments outdoors alone or in company.

In addition to the apartment there is also a small piece of land at the end of the common area for exclusive use on which we have a small wooden house used as a tool shed.