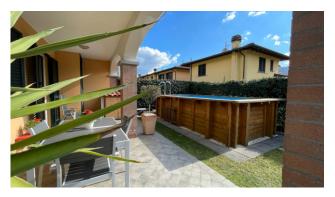

Coming out to the right of the kitchen, through the French window, we have a beautiful porch where you can enjoy the beautiful sunny days.

In front of the garden space in which a beautiful wooden outdoor swimming pool has also been inserted to cool off on hot summer days. The sleeping area consists of a corridor, bathroom with shower, double bedroom and single bedroom.

At the back of the rooms there is a small exclusive courtyard.

The garden and exclusive courtyard is approximately 110 m2. very useful for spending good moments outdoors alone or in company.

In addition to the apartment there is also a small piece of land at the end of the common area for exclusive use on which we have a small wooden house used as a tool shed.

Energy Class E - Epgl,nren 109.9210 kwh/m² year.

Useful surface area of the apartment 60.00 m2. Commercial surface area 90.00 m2. Porch 15 m2. Garden/Residence 110 m2.

Sale. Apartment. Lucca. Coreglia Antelminelli.