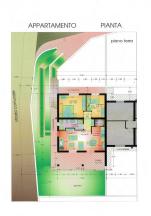

# 90 sq.m | Bathrooms: 1 | Bedrooms: 2 | Rooms: 3

For sale Apartment with garden and outdoor swimming pool called "GALILEO" of approximately 90.00 m2. commercial and square meters. 60.00 useful, equipped with two bedrooms and located on the ground floor of a condominium building.

Energy Class E - Epgl,nren 109.9210 kwh/m² year.

Useful surface area of the apartment 60.00 m2. Commercial surface area 90.00 m2. Porch 15 m2. Garden/Residence 110 m2.

Sale. Apartment. Lucca. Coreglia Antelminelli.